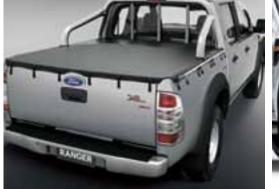

EGR 3-piece Hard Tonneau. Helps to keep your valuable equipment and tools secure. Lightweight and impact resistant, manufactured in rugged and durable PC/ABS material. Features a single point push button system for easy locking.

Sports bar. Made from strong, polished stainless steel, the sports bar will enhance the look of your Ranger. Soft tonneau. Helps protect equipment and valuables from rain and dust. Features elasticised bungee looping and includes a steel tonneau bow to assist with water run-off.