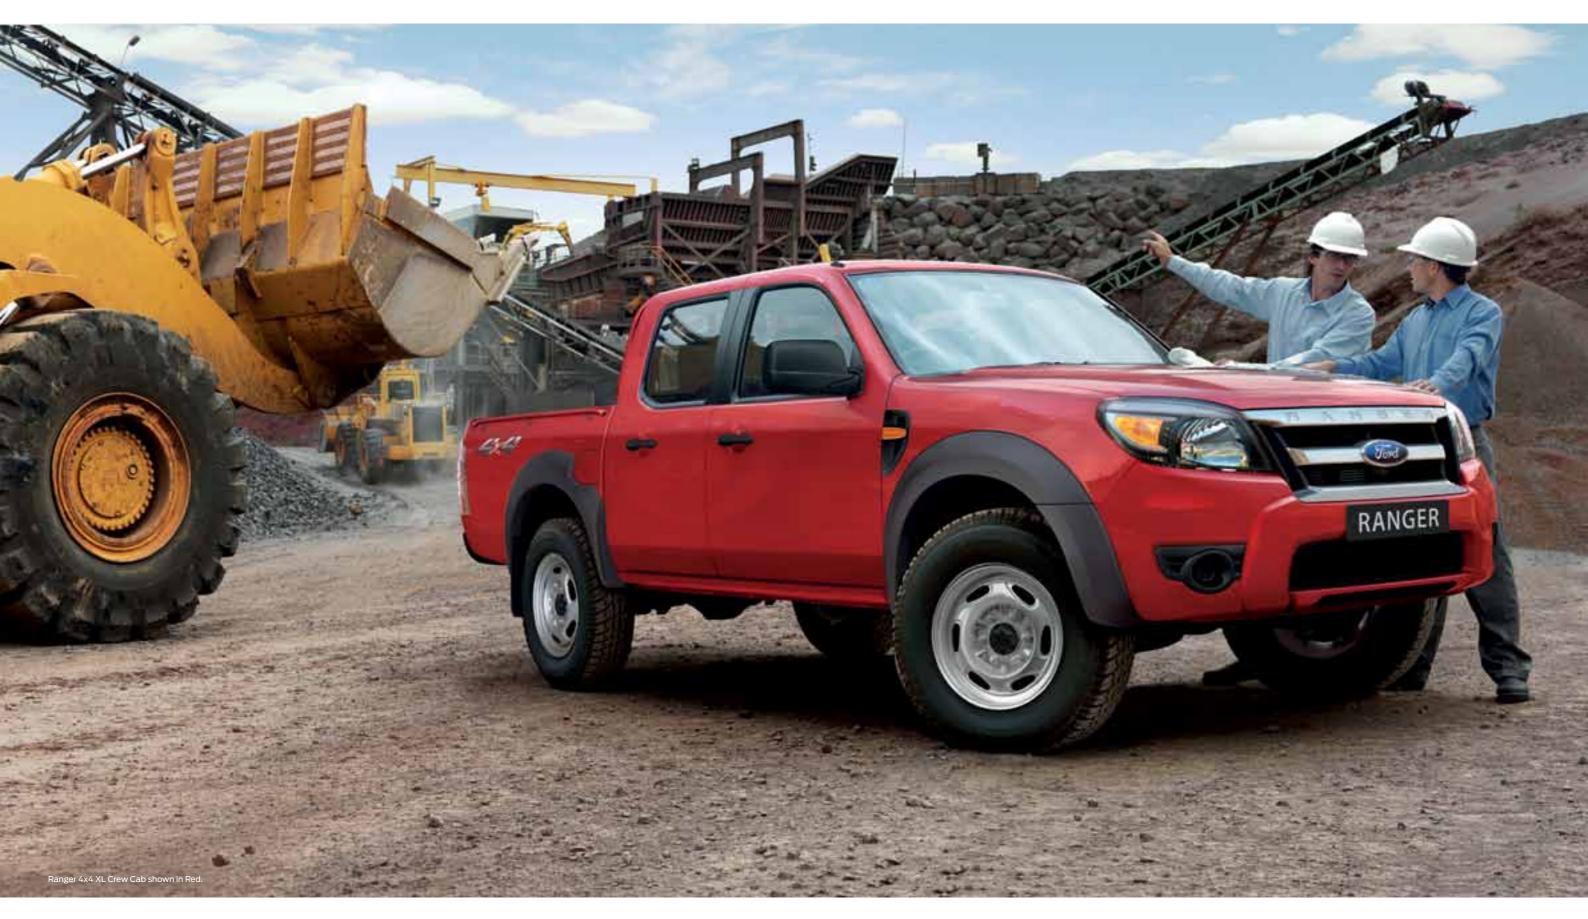

### Genuine 4x4 credentials

The Ranger lets you get on with the job at hand no matter how tough the terrain gets.

While its bold lines, sure footed stance and host of stand-out exterior features tell you Ranger means business, its car-like interior means your clients or workmates travel in genuine comfort. Under the hood the hard working truck credentials are equally impressive. Without compromising on power, Ranger's turbo diesel engines help drive down your fuel costs and that's always good for business.

## Tough to beat

Ranger is one business tool that can handle just about anything the worksite dishes up.