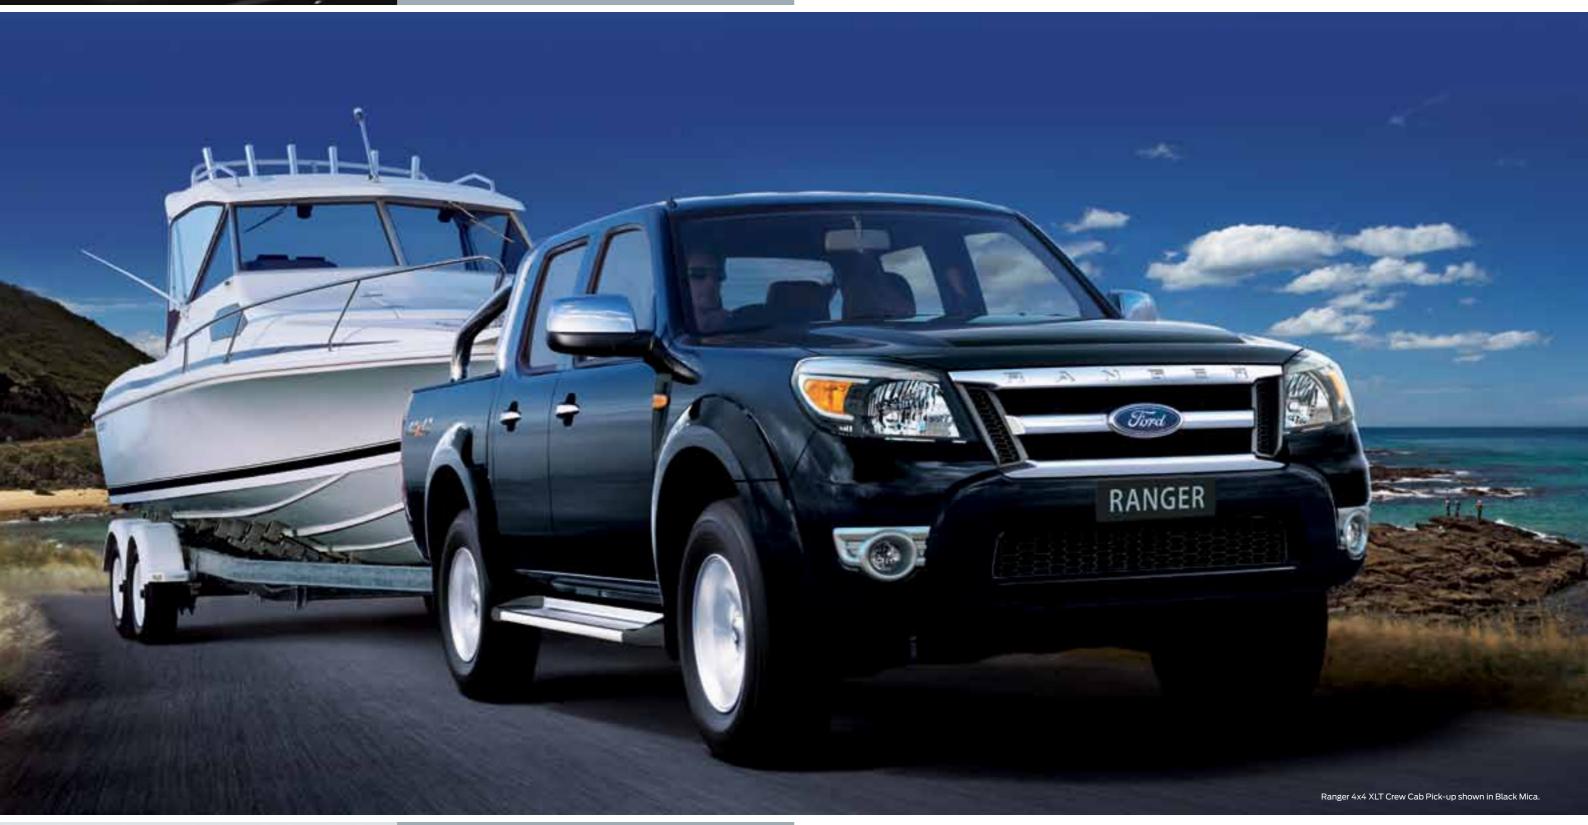

### Play time

Ranger delivers all the power you need to make the most of every minute away from work.

Thanks to a hefty payload that exceeds one tonne right across the range, massive loads are no problem.

Genuine Ford towpack makes towing a breeze, whether it's for work or a weekend trip.

With payloads of up to 1383kg,\* a 2.25 tonne towing capacity<sup>#</sup> on 2.5L models and a huge 3 tonne towing capacity<sup>^</sup> on 3.0L manuals, Ranger will move just about anything. The high pressure common rail diesel platform gives you excellent fuel economy, and direct injection technology means loads of torque and powerful acceleration throughout the rev range, under all manner of load and towing conditions.