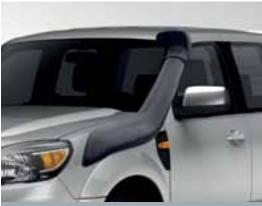

Towpack. Genuine Ford towpack makes towing a breeze, whether it's for work or a weekend trip.

Snorkel. Moulded from high quality UV resistant polyethylene, this snorkel provides cooler and cleaner air to the engine, especially in dusty conditions, and a higher air intake position to assist with water crossings. Available on 3.0L models only.