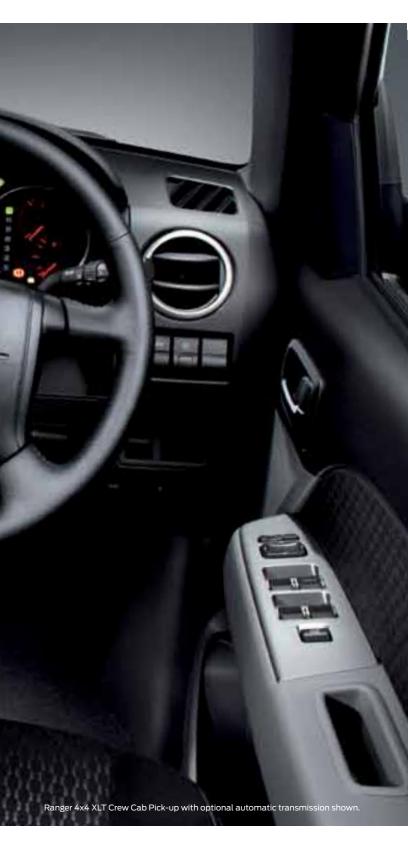

It starts the moment you get behind the wheel with ergonomic seating, clever instrument panel, short throw gearshift and a host of convenient and clever storage solutions. To keep business moving when you're on the move, Ranger can also double as an office with its two 12-volt DC accessory sockets that enable you to charge your mobile phone\* and run your lap top computer.\*

## A very business-like interior

There's no place like the interior of the Ranger to make work as comfortable as possible.

## **Car-like interior**

The safety and security of keyless entry with central locking and engine immobiliser is standard across the range.

Storage tray. A convenient slide-out tray that can support a hefty 10kg.