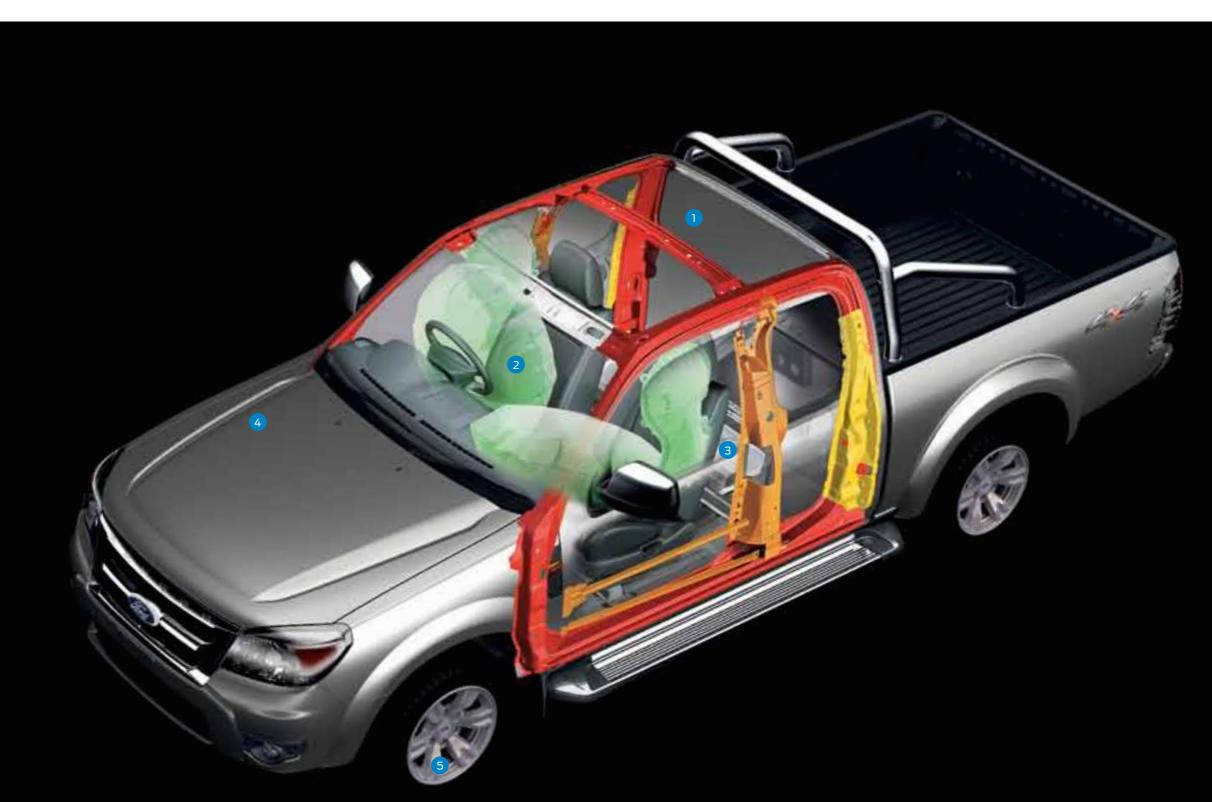

#### **1** Safety Cell.

Ranger's safety cell construction will help to protect you in the event of an accident. With a body structure that satisfies stringent European collision-safety standards, tough side impact beams and on Super Cab models, a front door and rear access panel that close to form a virtual B-pillar, Ranger is designed to disperse crash forces away from the vehicle's occupants.

#### 2 Driver and front passenger airbags.

Standard on all Rangers are driver and front passenger airbags that activate in milliseconds to protect you in a frontal collision. What's more, front side head/thorax airbags are standard on XLT and Wildtrak models and are available as part of the optional Safety Pack on XL Super and Crew Cab models.

#### **3** Keyless entry.

Remote keyless entry with 2 key fobs and central locking is standard on all Ranger models, providing security, convenience and peace of mind.

#### 4 Engine immobiliser.

Standard on all models, the electronic engine immobiliser provides high security protection for your Ranger. In addition, an anti-theft alarm system is standard on XLT and Wildtrak models providing extra security for your Ranger.

#### 5 Anti-lock Braking System.\*

Anti-lock Braking System (ABS) prevents wheel lockup during hard braking, even on slippery surfaces, aiding the driver's ability to steer away from hazards. Electronic Brakeforce Distribution (EBD) optimises the distribution of braking force to the front and rear wheels helping to provide safe, effective braking and shorter stopping distances.

Ranger's high levels of safety start with a superior body construction that is designed to disperse crash forces away from the vehicle's occupants. Driver and front passenger airbags are standard across the range while front side head/thorax airbags are standard on XLT and Wildtrak models. And, with four wheel ABS with Electronic Brakeforce Distribution (EBD),\* and load-sensing seatbelt pretensioners, you can rest assured Ranger doesn't compromise when it comes to safety.