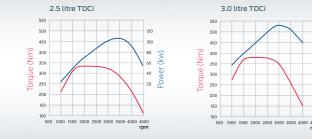

#### Duratorq common rail TDCi turbo diesel engine.

The Ford Duratorq engine provides a perfect combination of power, torque and fuel economy to offer superb performance and a car-like drive. The common-rail direct injection diesel engine with variable geometry turbocharger produces high levels of torque throughout the rev range, but is still outstandingly quiet for a great driving experience and a smooth and powerful ride.

### 2.5 litre TDCi

Maximum power: 105kW @ 3500 rpm Maximum torque: 330Nm @ 1800 rpm 3.0 litre TDCi

Maximum power: 115kW @ 3200 rpm Maximum torque: 380Nm @ 1800 rpm There's no questioning it, Ranger was built for hard work, but when it comes time for some R&R, like hooking up the boat for a fishing trip, it's nice to know that Ranger's up to the job. Leading the way is the 3.0L high pressure common rail turbo diesel. It delivers 115kW of power at 3200rpm and a whopping 380Nm of torque at only 1800rpm, while fuel economy comes in at 9.5L/100km\*