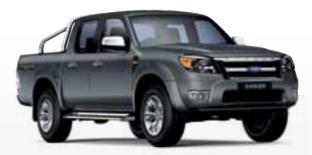

### A reliable workforce

Regardless of how hard the task at hand is, Ranger is the trusted worker that every business can rely on.

XL Crew Cab Pick-up

With additional ground clearance as well as increased approach and departure angles, the Ranger Hi-Rider model handles tough terrain with ease.

Leave the bitumen at a worksite or decide to make an unscheduled detour off the beaten track and you could find yourself in trouble negotiating the terrain when it becomes more challenging. If you need extra ground clearance but don't want the extra cost of a 4X4, you can't go past the 4x2 Ranger Hi-Rider. You'll still enjoy all the hard working truck benefits that Ranger is renowned for, as well as being able to take all manner of rugged terrain in your stride.

## **Ranger Hi-Rider**

When the terrain gets a whole lot tougher you can depend on the Ranger Hi-Rider to get the job done.

The Super Cab Rear Access System, which features 2 rear hinged doors, provides easy access to the rear compartment for passengers as well as a safe storage area for valuable items such as tool boxes.