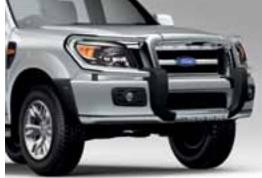

Bull bar. Developed specifically for the Ford Ranger, this bull bar is designed to fully integrate with the vehicle's airbag system and is available on 3.0L models to help protect the front end of your vehicle in the case of an accident.