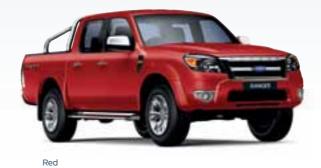

### Exterior colour availability

| Model           | XL | XLT | Wildtrak |
|-----------------|----|-----|----------|
| Standard paints |    |     |          |
| Cool White      | •  | •   | ٠        |
| Red             | •  | •   | -        |
| Prestige paints |    |     |          |
| Desert Bronze   | •  | •   | -        |
| Black Mica      | •  | •   | ٠        |
| Silver Metallic | •  | •   | ٠        |
| Titanium Grey   | •  | •   | -        |
| Winning Blue    | •  | •   | ٠        |
| Highland Green  | •  | •   | -        |