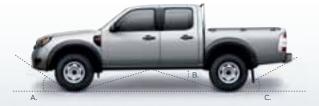

### A reliable workforce

Regardless of how hard the task at hand is, Ranger is the trusted worker that every business can rely on.

XL Crew Cab Pick-up

With additional ground clearance as well as increased approach and departure angles, the Ranger Hi-Rider model handles tough terrain with ease.

|                                   | XL Crew Cab<br>Pick-up | XL Crew Cab<br>Pick-up Hi-Rider |
|-----------------------------------|------------------------|---------------------------------|
| A. Approach angle (degrees)       | 24                     | 34                              |
| B. Ramp breakover angle (degrees) | 21                     | 28                              |
| C. Departure angle (degrees)*     | 19                     | 26                              |
| Ground Clearance (mm)             | 181                    | 207                             |

Leave the bitumen at a worksite or decide to make an unscheduled detour off the beaten track and you could find yourself in trouble negotiating the terrain when it becomes more challenging. If you need extra ground clearance but don't want the extra cost of a 4X4, you can't go past the 4x2 Ranger Hi-Rider. You'll still enjoy all the hard working truck benefits that Ranger is renowned for, as well as being able to take all manner of rugged terrain in your stride.

XL Crew Cab Pick-up Hi-Rider

\*Departure angle is measured at tailpipe for Cab Chassis and at rear bumper for Pick-up.