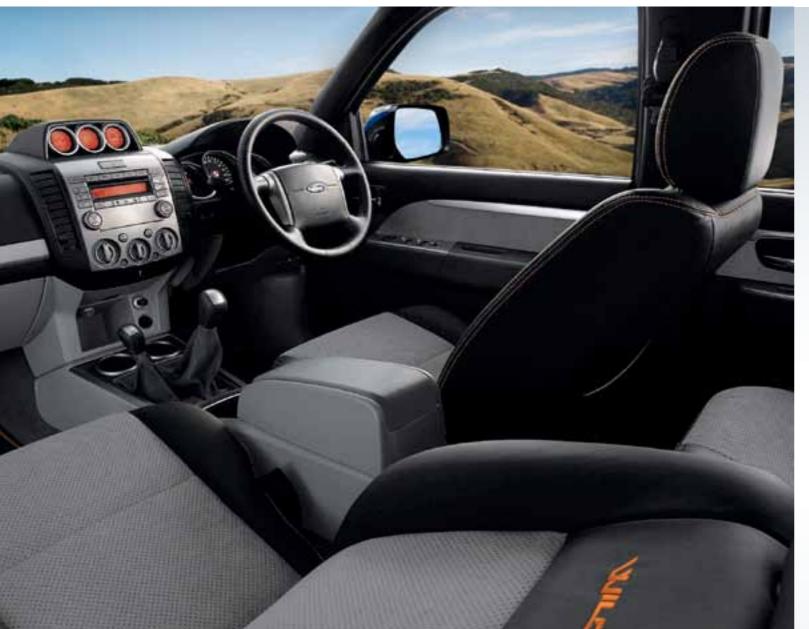

It starts the moment you get behind the wheel with ergonomic seating, clever instrument panel, short throw gearshift and a host of convenient and clever storage solutions. To keep business moving when you're on the move, Ranger can also double as an office with its two 12-volt DC accessory sockets that enable you to charge your mobile phone\* and run your lap top computer.\*

## A very business-like interior

There's no place like the interior of the Ranger to make work as comfortable as possible.

## **Car-like interior**

The safety and security of keyless entry with central locking and engine immobiliser is standard across the range.

Storage tray. A convenient slide-out tray that can support a hefty 10kg.

control switches. Power windows and mirrors on every Ranger.

Power window

.

Slide behind the wheel and you quickly realise, Ranger is no ordinary truck. Ranger's spacious cabin looks and feels just like a family sedan, and the ride is just as comfortable. Power windows and side mirrors, central locking, engine immobiliser and remote keyless entry are standard across the range. Add to this an entertainment system with MP3 compatibility and 6 Disc CD Player on Wildtrak and XLT models and you have a package that's tough to beat.

The impressive list of car-like features means that in a Ranger getting to and from work has never been so comfortable.