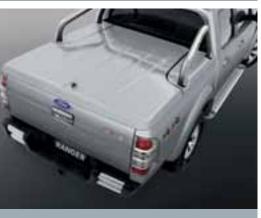

EGR 3-piece Hard Tonneau. Helps to keep your valuable equipment and tools secure. Lightweight and impact resistant, manufactured in rugged and durable PC/ABS material. Features a single point push button system for easy locking.

Sports bar. Made from strong, polished stainless steel, the sports bar will enhance the look of your Ranger. Soft tonneau. Helps protect equipment and valuables from rain and dust. Features elasticised bungee looping and includes a steel tonneau bow to assist with water run-off.