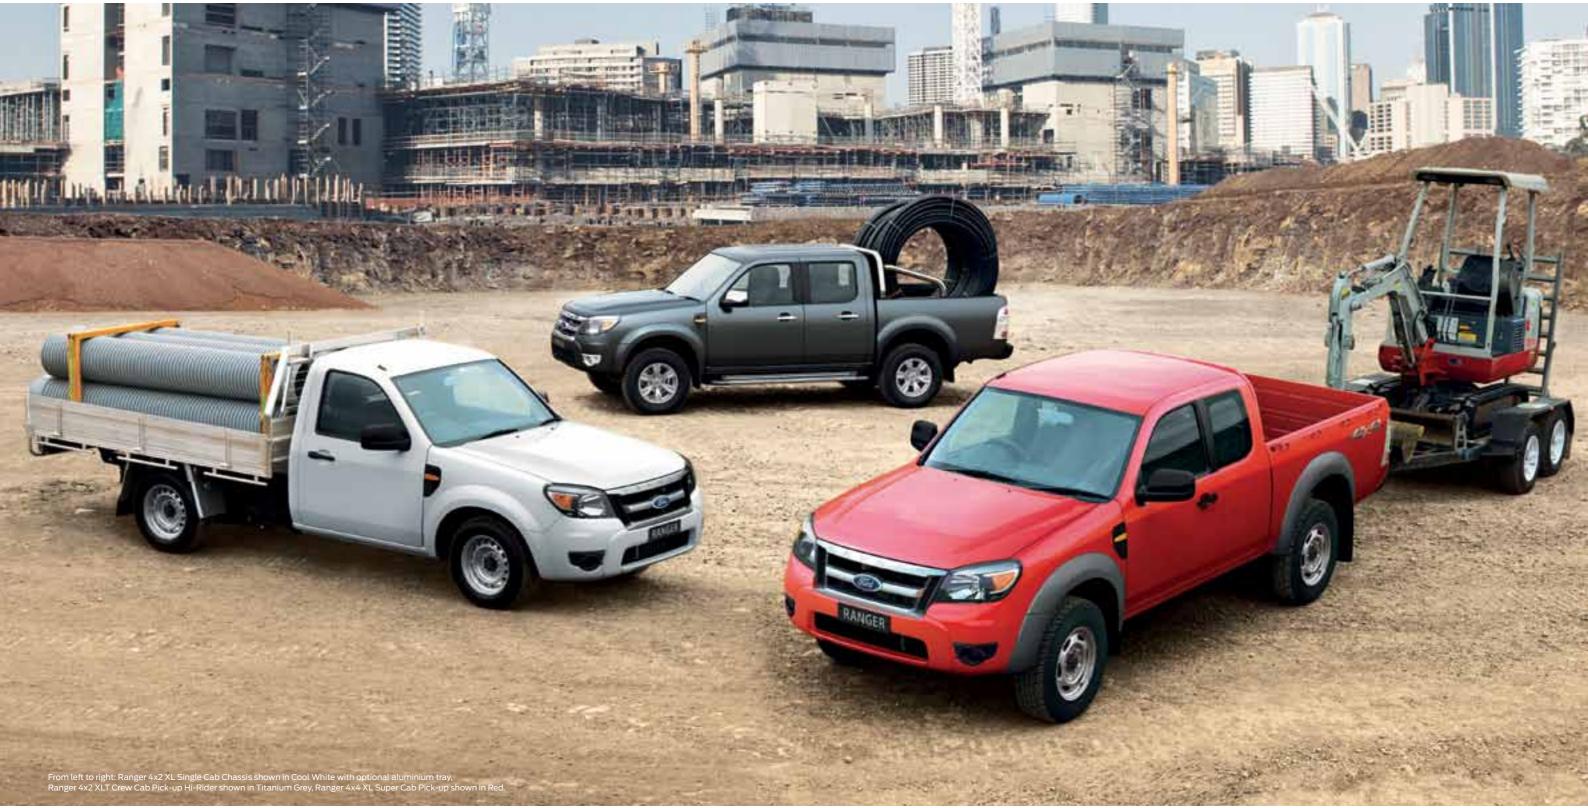

### The Ranger range

XL Super Cab Chassis Hi-Rider

XL Super Cab Pick-up Hi-Rider

XL Crew Cab Pick-up Hi-Rider

4x4 Models

XL Super Cab Chassis

XL Crew Cab Pick-up

Ranger really spoils you for choice. There are 17 models available and leading the way is the Wildtrak. On the outside Wildtrak boasts some serious style with 18" alloy wheels, unique sports bar and box rails, roof rails and a roller shutter.\* On the inside you'll find a truly luxurious Alcantara/leather package with a multi-meter that displays inside/outside temperature, angle of vehicle tilt and a compass.

# Working hard, playing hard, or both, the extensive and versatile selection of models means there's a Ranger that's just right for your needs.

XL Single Cab Pick-up

XL Crew Cab Chassis Hi-Rider

XLT Crew Cab Pick-up Hi-Rider

XL Super Cab Pick-up

XLT Super Cab Pick-up