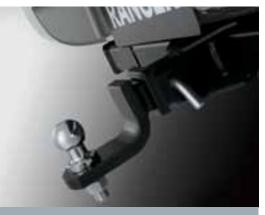

Genuine Ford towpack makes towing a breeze, whether it's for work or a weekend trip.

With payloads of up to 1383kg,\* a 2.25 tonne towing capacity<sup>#</sup> on 2.5L models and a huge 3 tonne towing capacity<sup>^</sup> on 3.0L manuals, Ranger will move just about anything. The high pressure common rail diesel platform gives you excellent fuel economy, and direct injection technology means loads of torque and powerful acceleration throughout the rev range, under all manner of load and towing conditions.

Towpack. Genuine Ford towpack makes towing a breeze, whether it's for work or a weekend trip.

Snorkel. Moulded from high quality UV resistant polyethylene, this snorkel provides cooler and cleaner air to the engine, especially in dusty conditions, and a higher air intake position to assist with water crossings. Available on 3.0L models only.