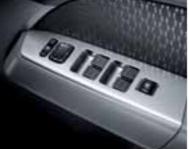

control switches. Power windows and mirrors on every Ranger.

Power window

.

Slide behind the wheel and you quickly realise, Ranger is no ordinary truck. Ranger's spacious cabin looks and feels just like a family sedan, and the ride is just as comfortable. Power windows and side mirrors, central locking, engine immobiliser and remote keyless entry are standard across the range. Add to this an entertainment system with MP3 compatibility and 6 Disc CD Player on Wildtrak and XLT models and you have a package that's tough to beat.