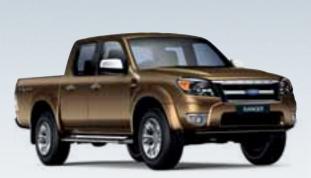

### The Ranger range

XL Super Cab Chassis Hi-Rider

XL Super Cab Pick-up Hi-Rider

XL Crew Cab Pick-up Hi-Rider

4x4 Models

XL Super Cab Chassis

XL Crew Cab Pick-up

Ranger really spoils you for choice. There are 17 models available and leading the way is the Wildtrak. On the outside Wildtrak boasts some serious style with 18" alloy wheels, unique sports bar and box rails, roof rails and a roller shutter.\* On the inside you'll find a truly luxurious Alcantara/leather package with a multi-meter that displays inside/outside temperature, angle of vehicle tilt and a compass.