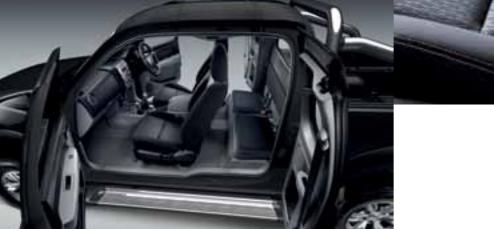

## **Ranger Hi-Rider**

When the terrain gets a whole lot tougher you can depend on the Ranger Hi-Rider to get the job done.

The Super Cab Rear Access System, which features 2 rear hinged doors, provides easy access to the rear compartment for passengers as well as a safe storage area for valuable items such as tool boxes.

It starts the moment you get behind the wheel with ergonomic seating, clever instrument panel, short throw gearshift and a host of convenient and clever storage solutions. To keep business moving when you're on the move, Ranger can also double as an office with its two 12-volt DC accessory sockets that enable you to charge your mobile phone\* and run your lap top computer.\*

## A very business-like interior

There's no place like the interior of the Ranger to make work as comfortable as possible.

## **Car-like interior**

The safety and security of keyless entry with central locking and engine immobiliser is standard across the range.

Storage tray. A convenient slide-out tray that can support a hefty 10kg.

control switches. Power windows and mirrors on every Ranger.

Power window

.

Slide behind the wheel and you quickly realise, Ranger is no ordinary truck. Ranger's spacious cabin looks and feels just like a family sedan, and the ride is just as comfortable. Power windows and side mirrors, central locking, engine immobiliser and remote keyless entry are standard across the range. Add to this an entertainment system with MP3 compatibility and 6 Disc CD Player on Wildtrak and XLT models and you have a package that's tough to beat.

The impressive list of car-like features means that in a Ranger getting to and from work has never been so comfortable.