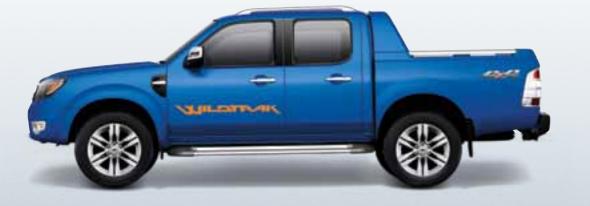

### Wildtrak

The awesome Ranger Wildtrak puts an exciting sports edge to a legendary workhorse truck.

### The Ranger range

XL Super Cab Chassis Hi-Rider

XL Super Cab Pick-up Hi-Rider

XL Crew Cab Pick-up Hi-Rider

4x4 Models

XL Super Cab Chassis

XL Crew Cab Pick-up

Ranger really spoils you for choice. There are 17 models available and leading the way is the Wildtrak. On the outside Wildtrak boasts some serious style with 18" alloy wheels, unique sports bar and box rails, roof rails and a roller shutter.\* On the inside you'll find a truly luxurious Alcantara/leather package with a multi-meter that displays inside/outside temperature, angle of vehicle tilt and a compass.

Wildtrak Crew Cab Pick-up

\*Roller shutter is offered as a no cost option on Wildtrak.