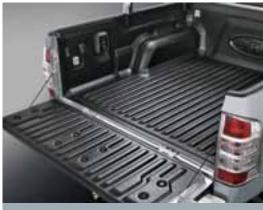

**Scuff plates.** Enhance your vehicle's appearance and help protect the doorstep from scratches and scuffs. Made from stainless steel.

Bedliner. Helps to protect rear cargo area and minimise movement of gear during transit. Optional 12V auxiliary power socket located in the Pick-up box area allows you to run compatible fridges and other equipment.