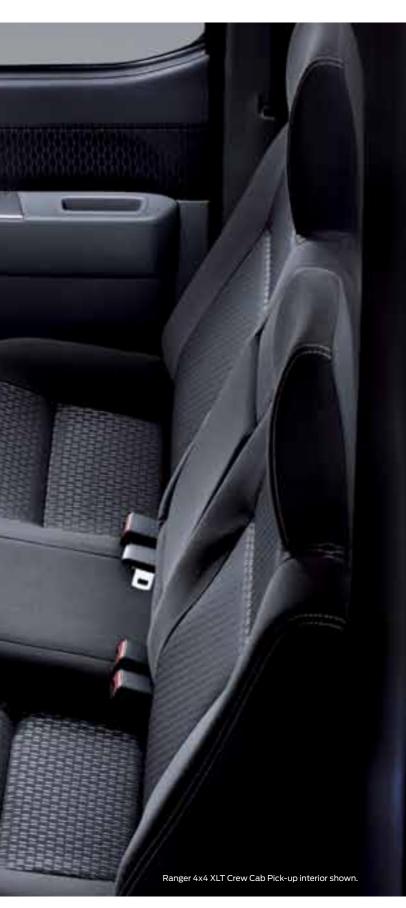

## A very business-like interior

There's no place like the interior of the Ranger to make work as comfortable as possible.

## **Car-like interior**

The safety and security of keyless entry with central locking and engine immobiliser is standard across the range.

Storage tray. A convenient slide-out tray that can support a hefty 10kg.

control switches. Power windows and mirrors on every Ranger.

Power window

.

Slide behind the wheel and you quickly realise, Ranger is no ordinary truck. Ranger's spacious cabin looks and feels just like a family sedan, and the ride is just as comfortable. Power windows and side mirrors, central locking, engine immobiliser and remote keyless entry are standard across the range. Add to this an entertainment system with MP3 compatibility and 6 Disc CD Player on Wildtrak and XLT models and you have a package that's tough to beat.

The impressive list of car-like features means that in a Ranger getting to and from work has never been so comfortable.