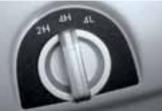

#### 4x4 shift on the fly.\*

Shift from two wheel to four wheel drive at a flick of the wrist. \*With optional automatic transmission of selected models.

It's always good to know the moment things get rough underfoot you're not compromised by your vehicle's off-road capabilities. It's the reason why Ranger, with its high and low range gearbox, limited slip differential and shift on the fly capabilities, packs genuine 4x4 credentials. With durable suspension designed specifically for Australian conditions, the Ford Ranger won't let you down.