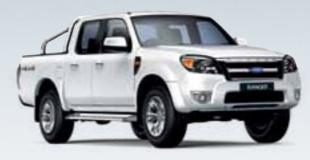

### The Ranger range

XL Super Cab Chassis Hi-Rider

XL Super Cab Pick-up Hi-Rider

XL Crew Cab Pick-up Hi-Rider

4x4 Models

XL Super Cab Chassis

XL Crew Cab Pick-up

Ranger really spoils you for choice. There are 17 models available and leading the way is the Wildtrak. On the outside Wildtrak boasts some serious style with 18" alloy wheels, unique sports bar and box rails, roof rails and a roller shutter.\* On the inside you'll find a truly luxurious Alcantara/leather package with a multi-meter that displays inside/outside temperature, angle of vehicle tilt and a compass.

XL Super Cab Pick-up

XLT Super Cab Pick-up