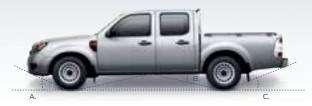

### A reliable workforce

Regardless of how hard the task at hand is, Ranger is the trusted worker that every business can rely on.

XL Crew Cab Pick-up

With additional ground clearance as well as increased approach and departure angles, the Ranger Hi-Rider model handles tough terrain with ease.

|                                   | XL Crew Cab<br>Pick-up | XL Crew Cab<br>Pick-up Hi-Rider |
|-----------------------------------|------------------------|---------------------------------|
| A. Approach angle (degrees)       | 24                     | 34                              |
| B. Ramp breakover angle (degrees) | 21                     | 28                              |
| C. Departure angle (degrees)*     | 19                     | 26                              |
| Ground Clearance (mm)             | 181                    | 207                             |

Leave the bitumen at a worksite or decide to make an unscheduled detour off the beaten track and you could find yourself in trouble negotiating the terrain when it becomes more challenging. If you need extra ground clearance but don't want the extra cost of a 4X4, you can't go past the 4x2 Ranger Hi-Rider. You'll still enjoy all the hard working truck benefits that Ranger is renowned for, as well as being able to take all manner of rugged terrain in your stride.

XL Crew Cab Pick-up Hi-Rider

\*Departure angle is measured at tailpipe for Cab Chassis and at rear bumper for Pick-up.