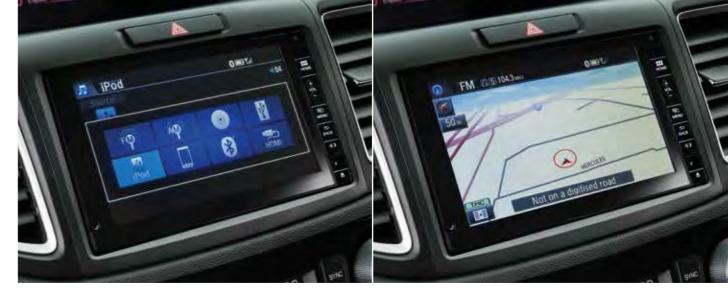

# Take control with the wave of a finger.

Welcome to your 7-inch colour Display Audio unit – the command centre for all your music, communication, camera displays and more.

From here you can access the multi-angle reversing camera with three modes to chose from: normal view, wide view and top-down view. It also acts as the display screen for LaneWatch<sup>^</sup> – an ingenious feature designed to minimise one of the most notorious blind spots for any vehicle.

Answer a call with Bluetooth®; send a text with Siri†, or even watch video content when your car is stationary®. Now you have the whole world at your fingertips.

### Multimedia

You wouldn't set out on an adventure without your favourite tunes on hand. The CR-V gives you options – a CD player, USB ports and HDMI® ports, plus Bluetooth® audio streaming. So you won't miss a single beat. Of course, you can always tune in to your favourite station with the AM/FM radio.

### Navigation

In the VTi-L models, you'll find Satellite Navigation right there on the 7-inch colour screen. Using live SUNA† traffic updates, your car will always know where it's heading, what the best route is and how the traffic situation is looking.