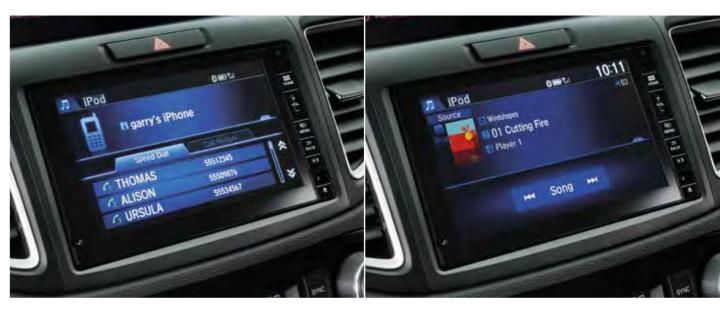

# Handsfree connectivity

Your compatible smartphone and the CR-V make the perfect pair. With Bluetooth®o and Siri\* to control your contact list, music and more, you'll be in clever company wherever the journey takes you.

# USB/HDMI® ports

While tucked discreetly inside the centre console, your devices can stay charged via USB port, while playlists can be accessed on screen using your compatible smartphone. Pull over and the screen becomes a HDMI® ready video player.