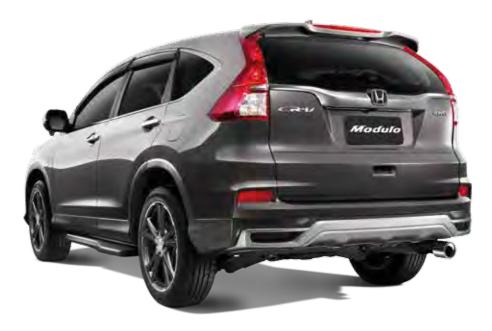

Life moves fast. One minute, you're picking up the kids after school. The next, you're packing up for your big on-road adventure. In the CR-V Series II, you can do both. Just like you, the CR-V has evolved. With a bold new look and some state-of-the-art technology on board, you won't want to wait to get behind the wheel. Road trip or shopping trip? Either way, the CR-V has space to boot. The famous one motion fold 60:40 split rear seats create cavernous cargo space, made all the more practical by its many special interior compartments. CR-V Series II sees some new

You'll find plenty to obsess over. Like the re-imagined Display Audio touchscreen system, striking new alloy wheels, attractive LED Daytime Running Lights (DRLs) and a fearless front-end that's all new from bumper to grille.