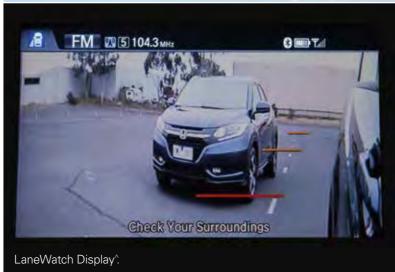

But one thing that hasn't changed is the 5-star ANCAP safety rating. A multi-angle reversing camera as standard, plus LaneWatch in the VTi-S and above models, makes the CR-V Series II one very safe ride.

# Take control with the wave of a finger.

Welcome to your 7-inch colour Display Audio unit – the command centre for all your music, communication, camera displays and more.

From here you can access the multi-angle reversing camera with three modes to chose from: normal view, wide view and top-down view. It also acts as the display screen for LaneWatch<sup>^</sup> – an ingenious feature designed to minimise one of the most notorious blind spots for any vehicle.