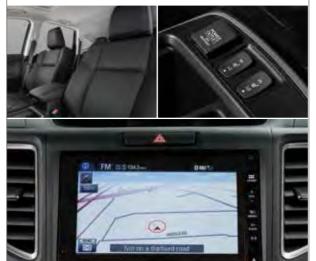

# Take control with the wave of a finger.

Welcome to your 7-inch colour Display Audio unit – the command centre for all your music, communication, camera displays and more.

From here you can access the multi-angle reversing camera with three modes to chose from: normal view, wide view and top-down view. It also acts as the display screen for LaneWatch<sup>^</sup> – an ingenious feature designed to minimise one of the most notorious blind spots for any vehicle.

### Multimedia

You wouldn't set out on an adventure without your favourite tunes on hand. The CR-V gives you options – a CD player, USB ports and HDMI® ports, plus Bluetooth® audio streaming. So you won't miss a single beat. Of course, you can always tune in to your favourite station with the AM/FM radio.

### Navigation

In the VTi-L models, you'll find Satellite Navigation right there on the 7-inch colour screen. Using live SUNA† traffic updates, your car will always know where it's heading, what the best route is and how the traffic situation is looking.

# Handsfree connectivity

Your compatible smartphone and the CR-V make the perfect pair. With Bluetooth®o and Siri\* to control your contact list, music and more, you'll be in clever company wherever the journey takes you.

# USB/HDMI® ports

While tucked discreetly inside the centre console, your devices can stay charged via USB port, while playlists can be accessed on screen using your compatible smartphone. Pull over and the screen becomes a HDMI® ready video player.