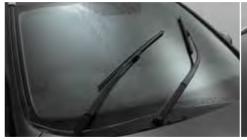

### Auto wipers#

For greater convenience in wet weather, rain-sensing wipers take over and let you focus on the drive.