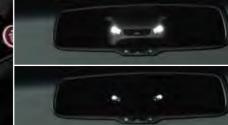

Active Cornering Lights (ACL)<sup>^</sup>

illuminates the turn you are about to take

from the moment you indicate or turn the steering wheel, reducing blind spots and

helping you see potential hazards sooner.

The Active Cornering Light

#Available on 4WD models only. ^2WD and 4WD VTi-L models only. CR-V 4WD VTi-L shown in Alabaster Silver Metallic.