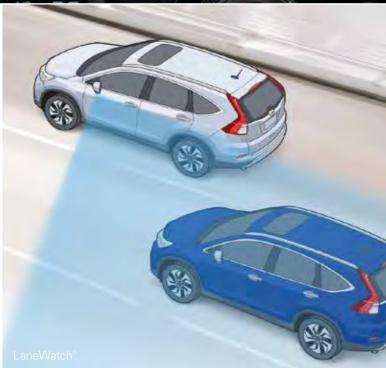

But one thing that hasn't changed is the 5-star ANCAP safety rating. A multi-angle reversing camera as standard, plus LaneWatch in the VTi-S and above models, makes the CR-V Series II one very safe ride.

# Take control with the wave of a finger.

Welcome to your 7-inch colour Display Audio unit – the command centre for all your music, communication, camera displays and more.

From here you can access the multi-angle reversing camera with three modes to chose from: normal view, wide view and top-down view. It also acts as the display screen for LaneWatch<sup>^</sup> – an ingenious feature designed to minimise one of the most notorious blind spots for any vehicle.