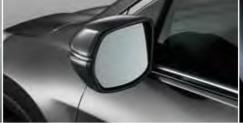

# Side mirrors with integrated LED turn indicators

They may look absolutely stunning, but these LED turn indicator lights also have an important job to do. They'll give other drivers on the road an even better chance of seeing you when it's time to make that turn.