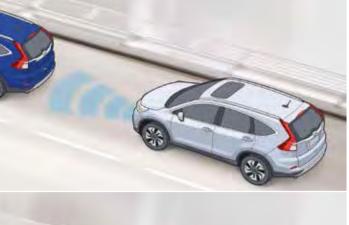

# \* Adaptive Cruise Control\*

Adaptive Cruise Control (ACC) builds on the functionality of the conventional cruise control system, adjusting the CR-V's speed to maintain a consistent following distance.

If the vehicle in front of you is too close you are prompted to take preventative action with both a visual and audio warning.

When you approach a vehicle that is going slower than your set speed, a radar set behind the front grille detects the vehicle and automatically slows the CR-V to maintain a set distance.

Next, when the distance between you and the vehicle in front further reduces, the system provides a tactile warning by gently retracting the driver's seat belt.

Once the road ahead is deemed clear, the CR-V will automatically revert to your desired speed.

Finally if an accident appears to be unavoidable, the system will apply strong braking to mitigate the severity of the impact. At this stage it will also retract both the driver and front passenger's seatbelts to help reduce possible injuries.