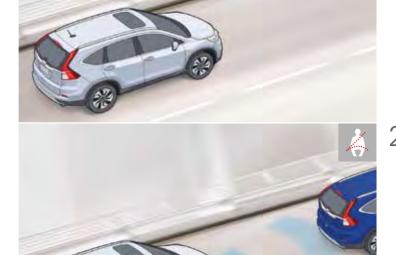

# \* Adaptive Cruise Control\*

Adaptive Cruise Control (ACC) builds on the functionality of the conventional cruise control system, adjusting the CR-V's speed to maintain a consistent following distance.

If the vehicle in front of you is too close you are prompted to take preventative action with both a visual and audio warning.

When you approach a vehicle that is going slower than your set speed, a radar set behind the front grille detects the vehicle and automatically slows the CR-V to maintain a set distance.

Next, when the distance between you and the vehicle in front further reduces, the system provides a tactile warning by gently retracting the driver's seat belt.

Once the road ahead is deemed clear, the CR-V will automatically revert to your desired speed.