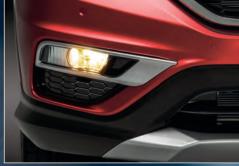

### Auto dusk-sensing headlights

Dusk-sensing headlights are featured on the VTi-S and above, and in VTi-L models you can enjoy added visibility with exceptional High Intensity Discharge (HID) illumination§