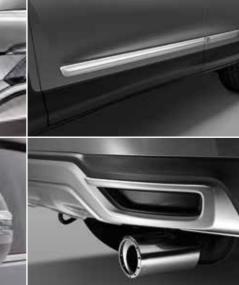

## Additional features over the 2WD VTi:

- 5-speed automatic transmission only
- Steering wheel-mounted gear shift paddles
- Smart entry with push button start
- Chrome exhaust pipe finisher
- Dusk-sensing automatic headlights
- Front fog lights
- Rain-sensing automatic wipers
- Front and rear parking sensors
- Chrome door handles
- Reverse auto tilt passenger door mirror
- Privacy glass
- Auto-dimming rear-view mirror
- Dual-zone climate control
- Leather-wrapped steering wheel
- Leather-wrapped gear shift knob
- LaneWatch
- Security alarm

## Additional features over the 2WD VTi-S:

- 18-inch alloy wheels with full-size spare alloy
- High Intensity Discharge (HID) headlights with auto-levelling and washers
- Active Cornering Lights (ACL)
- Electric sunroof
- All windows with one touch auto up/down and key fob operation
- Leather-appointed seat trim<sup>†</sup>
- 8-way power driver seat with lumbar support and two position memory
- 4-way power passenger seat
- Heated front seats
- Display Audio with built-in navigation (DA+ with SUNA traffic updates)~