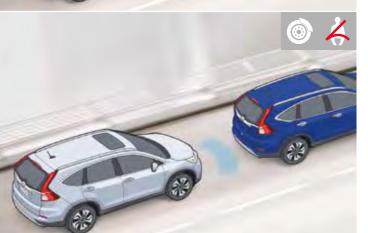

# ► Lane Keep Assist System

Collision Mitigation
 Braking System

is deemed inevitable.

The Lane Keep Assist System (LKAS) uses a camera mounted on the windscreen that, when activated, 'senses' the line markings on the road. The system emits an audible warning if the vehicle starts to drift off course and automatically provides gentle steering correction to get you back on track, helping you to stay safely in the centre of your lane.

In the case of an impending collision, the Collision Mitigation

Braking System (CMBS) warns you to take preventative action, and can mitigate the severity of an accident if impact