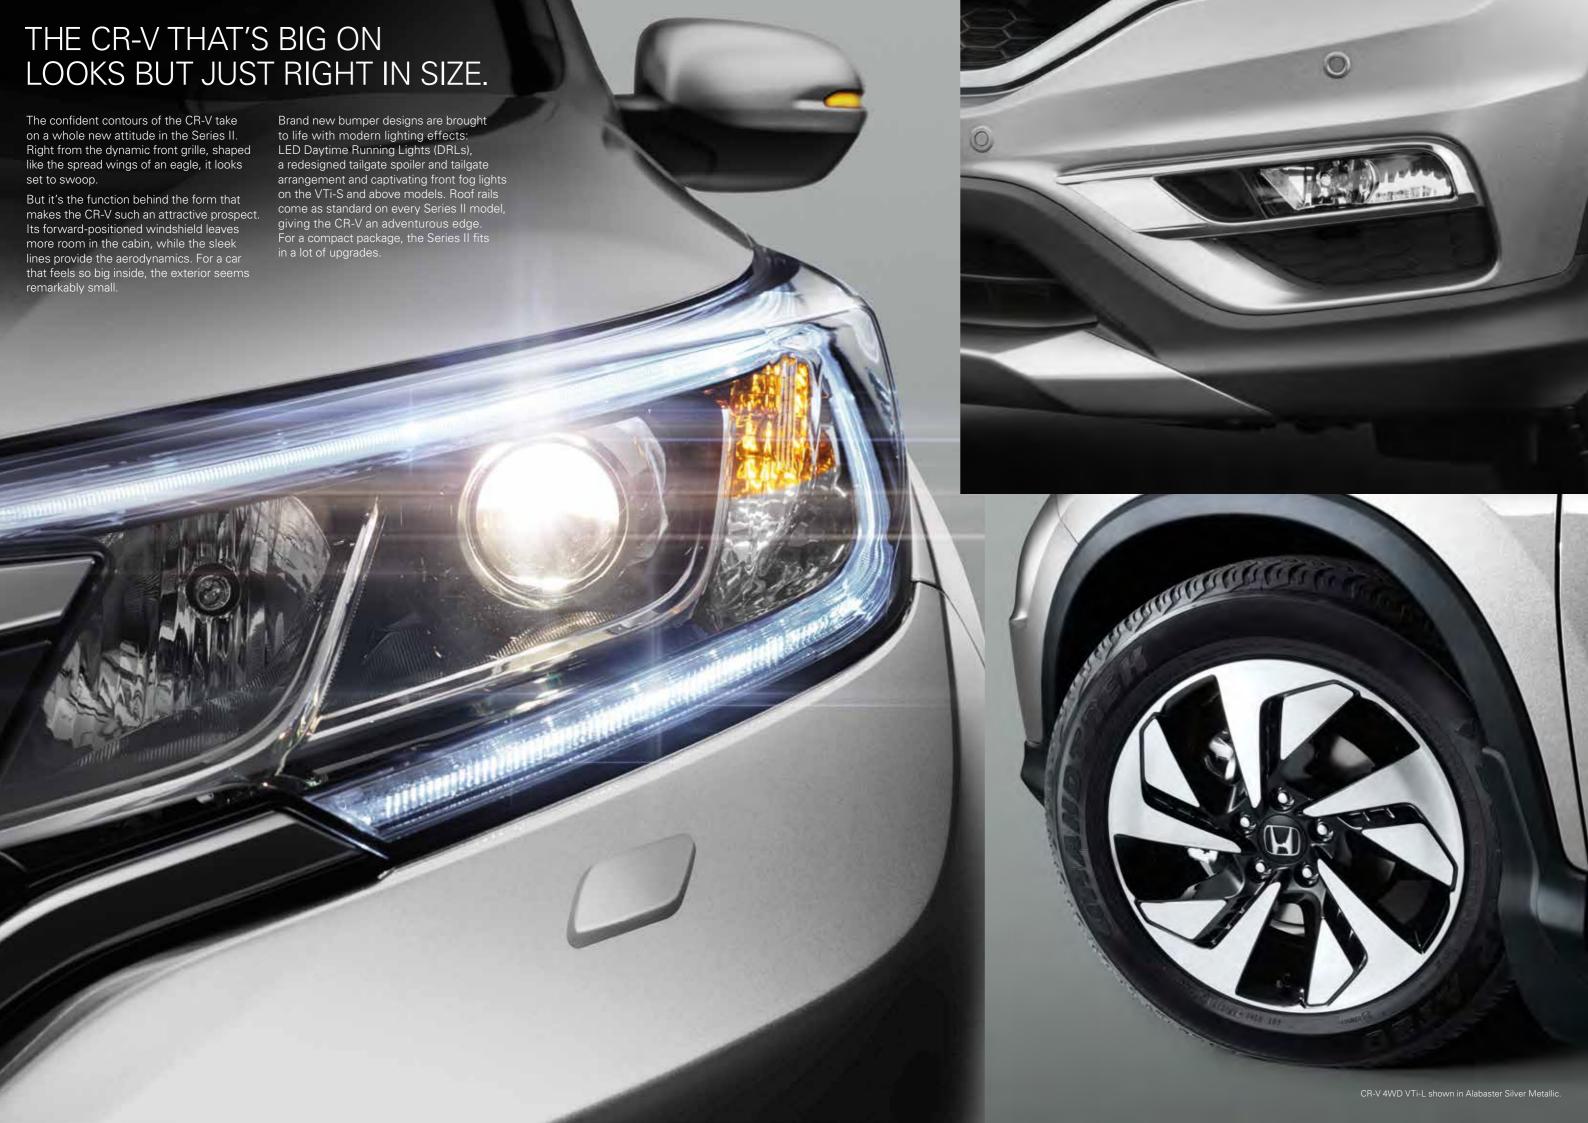

You'll find plenty to obsess over. Like the re-imagined Display Audio touchscreen system, striking new alloy wheels, attractive LED Daytime Running Lights (DRLs) and a fearless front-end that's all new from bumper to grille.

### Auto dusk-sensing headlights

Dusk-sensing headlights are featured on the VTi-S and above, and in VTi-L models you can enjoy added visibility with exceptional High Intensity Discharge (HID) illumination§

# Side mirrors with integrated LED turn indicators

They may look absolutely stunning, but these LED turn indicator lights also have an important job to do. They'll give other drivers on the road an even better chance of seeing you when it's time to make that turn.