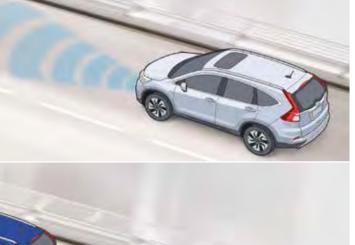

# ► Lane Keep Assist System

Collision Mitigation
 Braking System

is deemed inevitable.

The Lane Keep Assist System (LKAS) uses a camera mounted on the windscreen that, when activated, 'senses' the line markings on the road. The system emits an audible warning if the vehicle starts to drift off course and automatically provides gentle steering correction to get you back on track, helping you to stay safely in the centre of your lane.