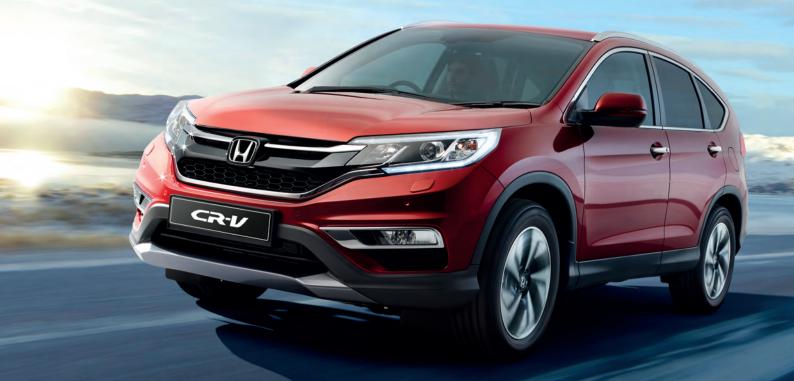

Life moves fast. One minute, you're picking up the kids after school. The next, you're packing up for your big on-road adventure. In the CR-V Series II, you can do both. Just like you, the CR-V has evolved. With a bold new look and some state-of-the-art technology on board, you won't want to wait to get behind the wheel. Road trip or shopping trip? Either way, the CR-V has space to boot. The famous one motion fold 60:40 split rear seats create cavernous cargo space, made all the more practical by its many special interior compartments. CR-V Series II sees some new

You'll find plenty to obsess over. Like the re-imagined Display Audio touchscreen system, striking new alloy wheels, attractive LED Daytime Running Lights (DRLs) and a fearless front-end that's all new from bumper to grille.