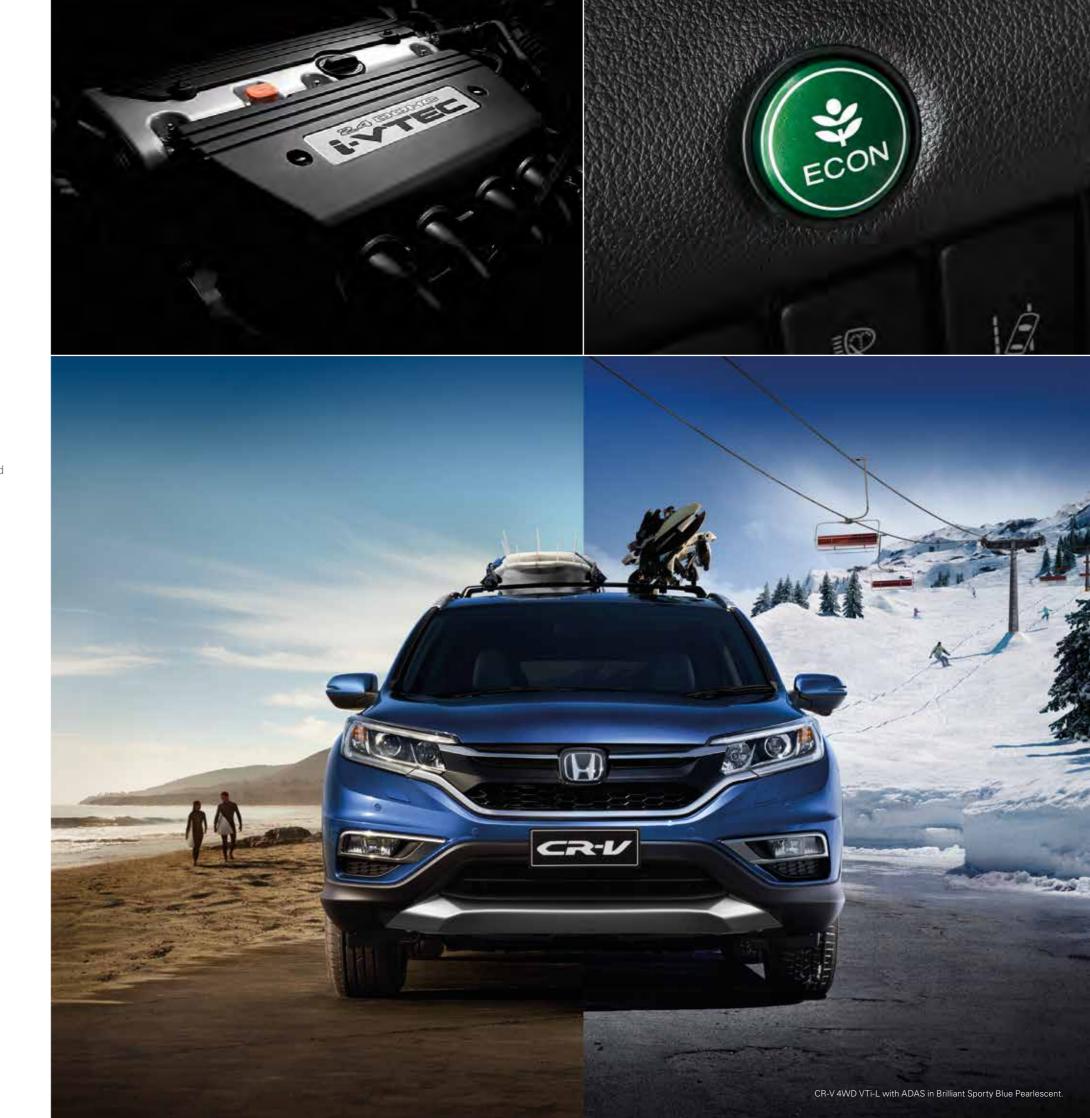

# Economy or power – who says you have to choose?

Get there efficiently and effortlessly with your choice of engine and powertrains.

The CR-V 2WD models come with a 2.0 litre SOHC i-VTEC petrol engine, which thanks to Honda's innovative variable valve timing and lift control, uses just 7.7L of fuel per 100km\*. You might expect some concessions on the performance side of things, but when you feel all 114kW of power and 190Nm of torque kicking in, you'll see no compromises have been made.

If the 4WD models are more to your liking, the powerful 2.4 litre DOHC petrol engine is sure to impress with 140kW of power and 222Nm of torque.