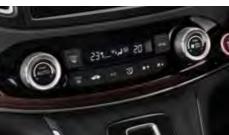

### Dual-zone climate control#

Dual-zone climate control allows you and your front passenger to independently adjust the temperature.