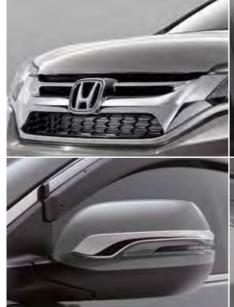

You'll find plenty to obsess over. Like the re-imagined Display Audio touchscreen system, striking new alloy wheels, attractive LED Daytime Running Lights (DRLs) and a fearless front-end that's all new from bumper to grille.

# Side mirrors with integrated LED turn indicators

They may look absolutely stunning, but these LED turn indicator lights also have an important job to do. They'll give other drivers on the road an even better chance of seeing you when it's time to make that turn.