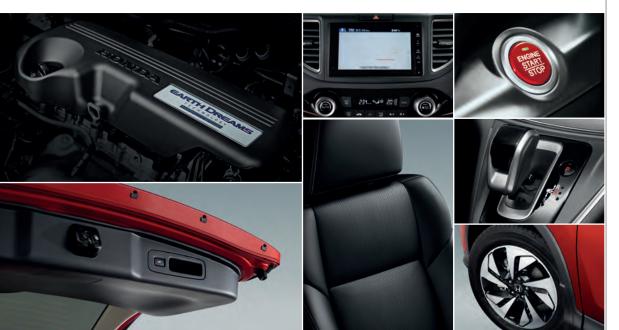

You'll find plenty to obsess over. Like the re-imagined Display Audio touchscreen system, striking new alloy wheels, attractive LED Daytime Running Lights (DRLs) and a fearless front-end that's all new from bumper to grille.

# Take control with the wave of a finger.

Welcome to your 7-inch colour Display Audio unit – the command centre for all your music, communication, camera displays and more.

From here you can access the multi-angle reversing camera with three modes to chose from: normal view, wide view and top-down view. It also acts as the display screen for LaneWatch<sup>^</sup> – an ingenious feature designed to minimise one of the most notorious blind spots for any vehicle.

# Smart entry with push button start#

Leave your keys in your pocket or handbag, because with smart entry, the CR-V will unlock itself on sensing your touch. As long as you have the key fob on you, the CR-V will come to life – just press your foot on the brake pedal and hit the push start button. Turning the car off is just as easy.