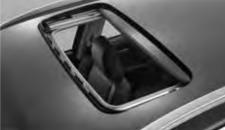

# Electric sunroof+

Feel part of the scenery you're driving through with a floating liner that lets you adjust how much light enters the cabin and an electric sunroof that opens up with tilt and slide functionality.