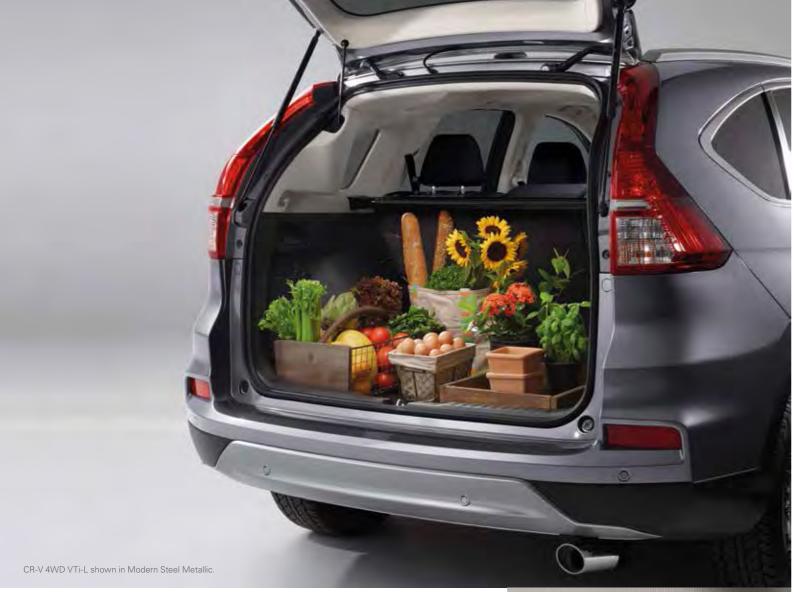

# Extra space comes standard.

An incredibly spacious cabin means you can pack more of your life into the CR-V Series II. The interior has been designed to maximise every inch of space for exceptional comfort. Meanwhile, the one-motion fold 60:40 split rear seats adjust instantly to make room for just about anything you can imagine. And with a range of Honda accessories available to upgrade the space further still, the possibilities of this amazing vehicle will surprise you time and time again.