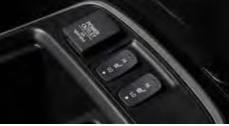

### Bluetooth® controls

Keep your hands free while talking on your mobile, or wirelessly stream music through Bluetooth® connectivity†.

### Dual-zone climate control#

Dual-zone climate control allows you and your front passenger to independently adjust the temperature.