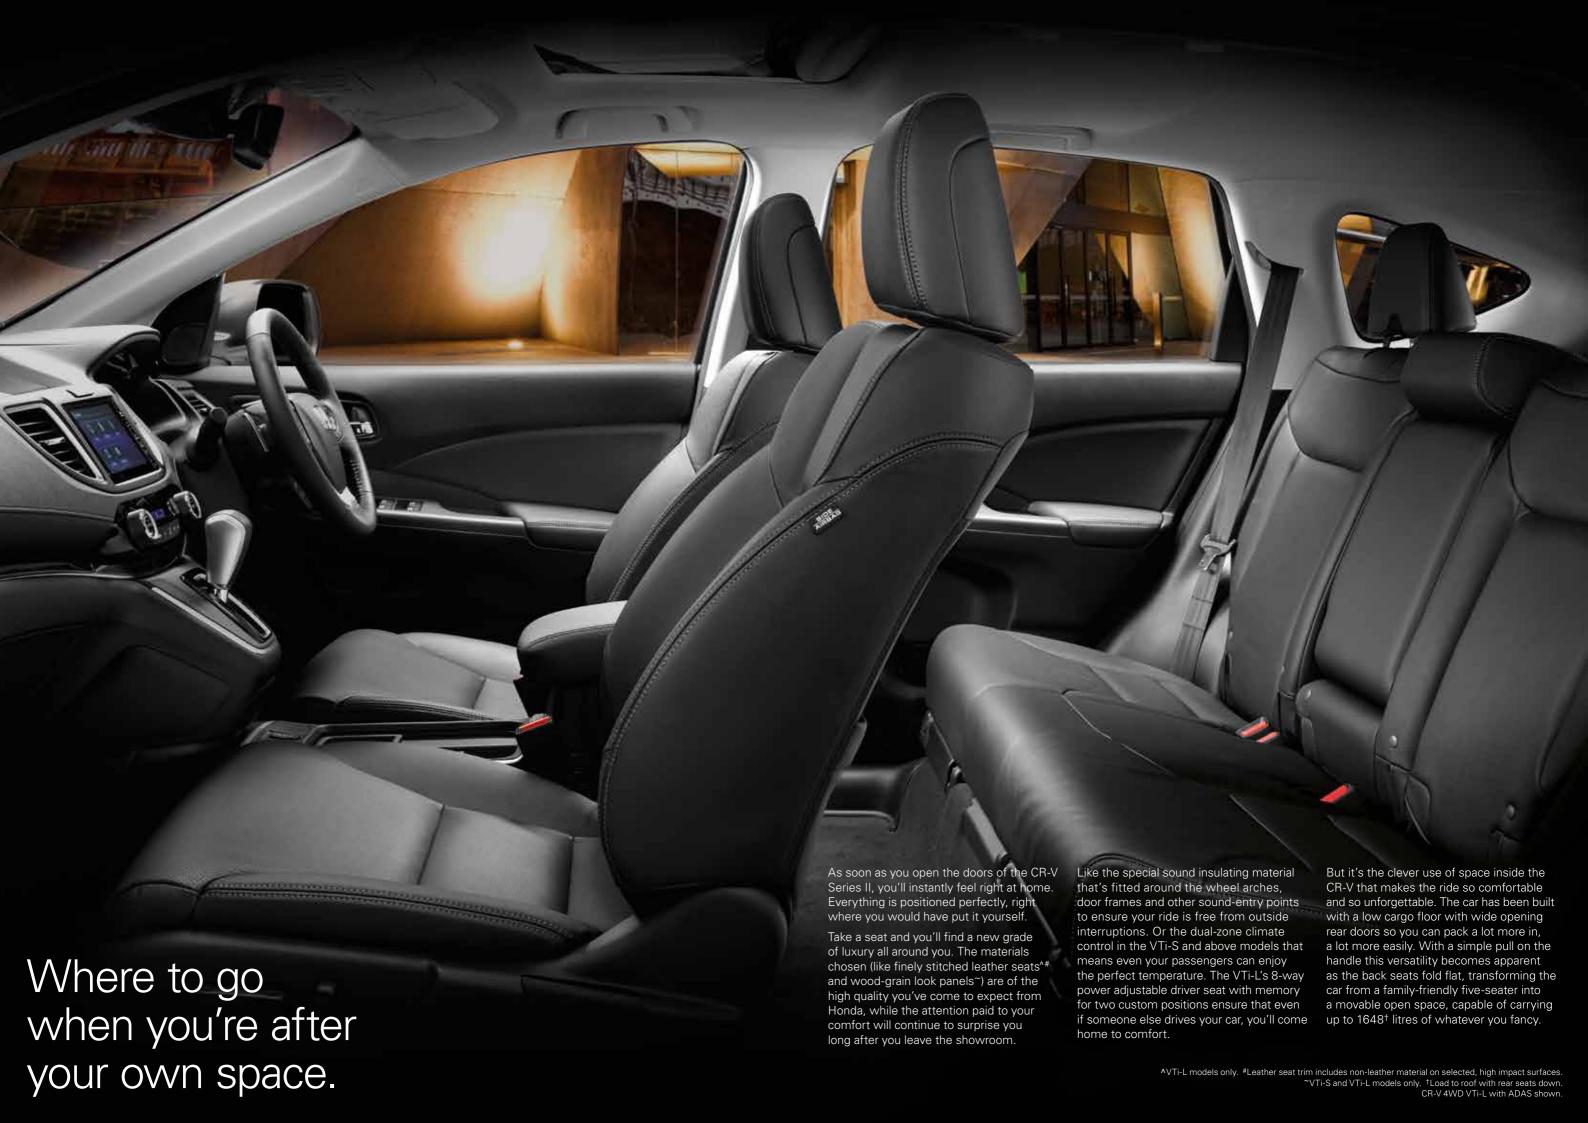

# Extra space comes standard.

An incredibly spacious cabin means you can pack more of your life into the CR-V Series II. The interior has been designed to maximise every inch of space for exceptional comfort. Meanwhile, the one-motion fold 60:40 split rear seats adjust instantly to make room for just about anything you can imagine. And with a range of Honda accessories available to upgrade the space further still, the possibilities of this amazing vehicle will surprise you time and time again.

# Leather-appointed\* seats

Attention to detail and craft is one of Honda's key attributes, and so it should come as no surprise that the seats in the VTi-L models are finely stitched leather.

### Heated seats

Heated front seats in VTi-L models offer an extra touch of comfort and luxury, and allow individual temperature settings for driver and front passenger alike.

# Electric seat with memory function

VTi-L models offer the driver an 8-way power adjustable seat with power lumbar support so finding the best driving position couldn't be easier. And if somebody else has been driving your CR-V, a memory function allows up to two drivers to save their preferred seating position meaning you can instantly retrieve your most comfortable setting.