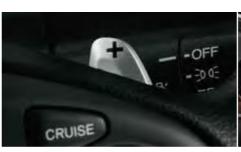

## Paddle shifters°

Ergonomic paddles on the steering wheel allow you to manually shift gears with ease, giving you more control over your drive.