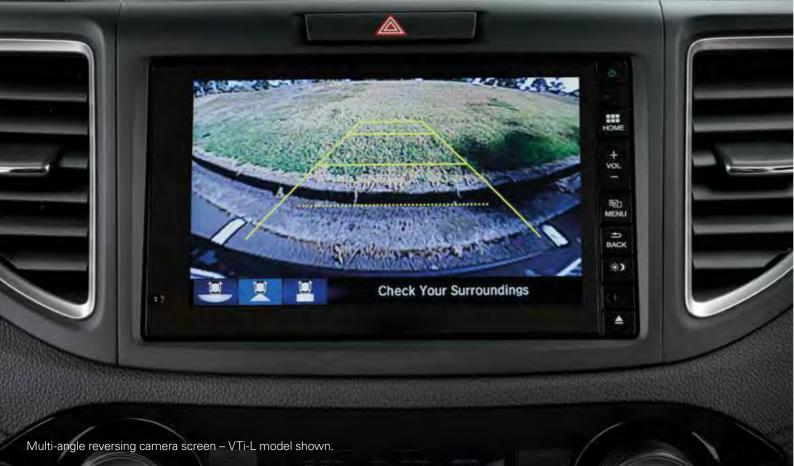

But one thing that hasn't changed is the 5-star ANCAP safety rating. A multi-angle reversing camera as standard, plus LaneWatch in the VTi-S and above models, makes the CR-V Series II one very safe ride.

# Take control with the wave of a finger.

Welcome to your 7-inch colour Display Audio unit – the command centre for all your music, communication, camera displays and more.

From here you can access the multi-angle reversing camera with three modes to chose from: normal view, wide view and top-down view. It also acts as the display screen for LaneWatch<sup>^</sup> – an ingenious feature designed to minimise one of the most notorious blind spots for any vehicle.