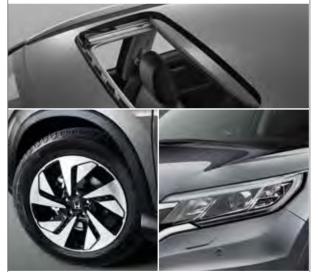

# Electric sunroof+

Feel part of the scenery you're driving through with a floating liner that lets you adjust how much light enters the cabin and an electric sunroof that opens up with tilt and slide functionality.

# Side mirrors with integrated LED turn indicators

They may look absolutely stunning, but these LED turn indicator lights also have an important job to do. They'll give other drivers on the road an even better chance of seeing you when it's time to make that turn.

## Additional features over the 2WD VTi-S:

- 18-inch alloy wheels with full-size spare alloy
- High Intensity Discharge (HID) headlights with auto-levelling and washers
- Active Cornering Lights (ACL)
- Electric sunroof
- All windows with one touch auto up/down and key fob operation
- Leather-appointed seat trim<sup>†</sup>
- 8-way power driver seat with lumbar support and two position memory
- 4-way power passenger seat
- Heated front seats
- Display Audio with built-in navigation (DA+ with SUNA traffic updates)~