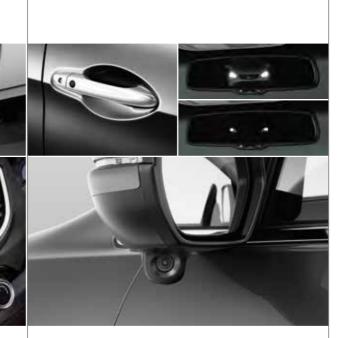

# Side mirrors with integrated LED turn indicators

They may look absolutely stunning, but these LED turn indicator lights also have an important job to do. They'll give other drivers on the road an even better chance of seeing you when it's time to make that turn.

### Auto-dimming rear-view mirror#

An electrochromatic rear-view mirror automatically adjusts to ambient light, reducing glare from the headlights of vehicles behind, improving visibility and safety during night-time driving.

Active Cornering Lights (ACL)<sup>^</sup>

illuminates the turn you are about to take

from the moment you indicate or turn the steering wheel, reducing blind spots and

helping you see potential hazards sooner.

The Active Cornering Light

#Available on 4WD models only. ^2WD and 4WD VTi-L models only. CR-V 4WD VTi-L shown in Alabaster Silver Metallic.