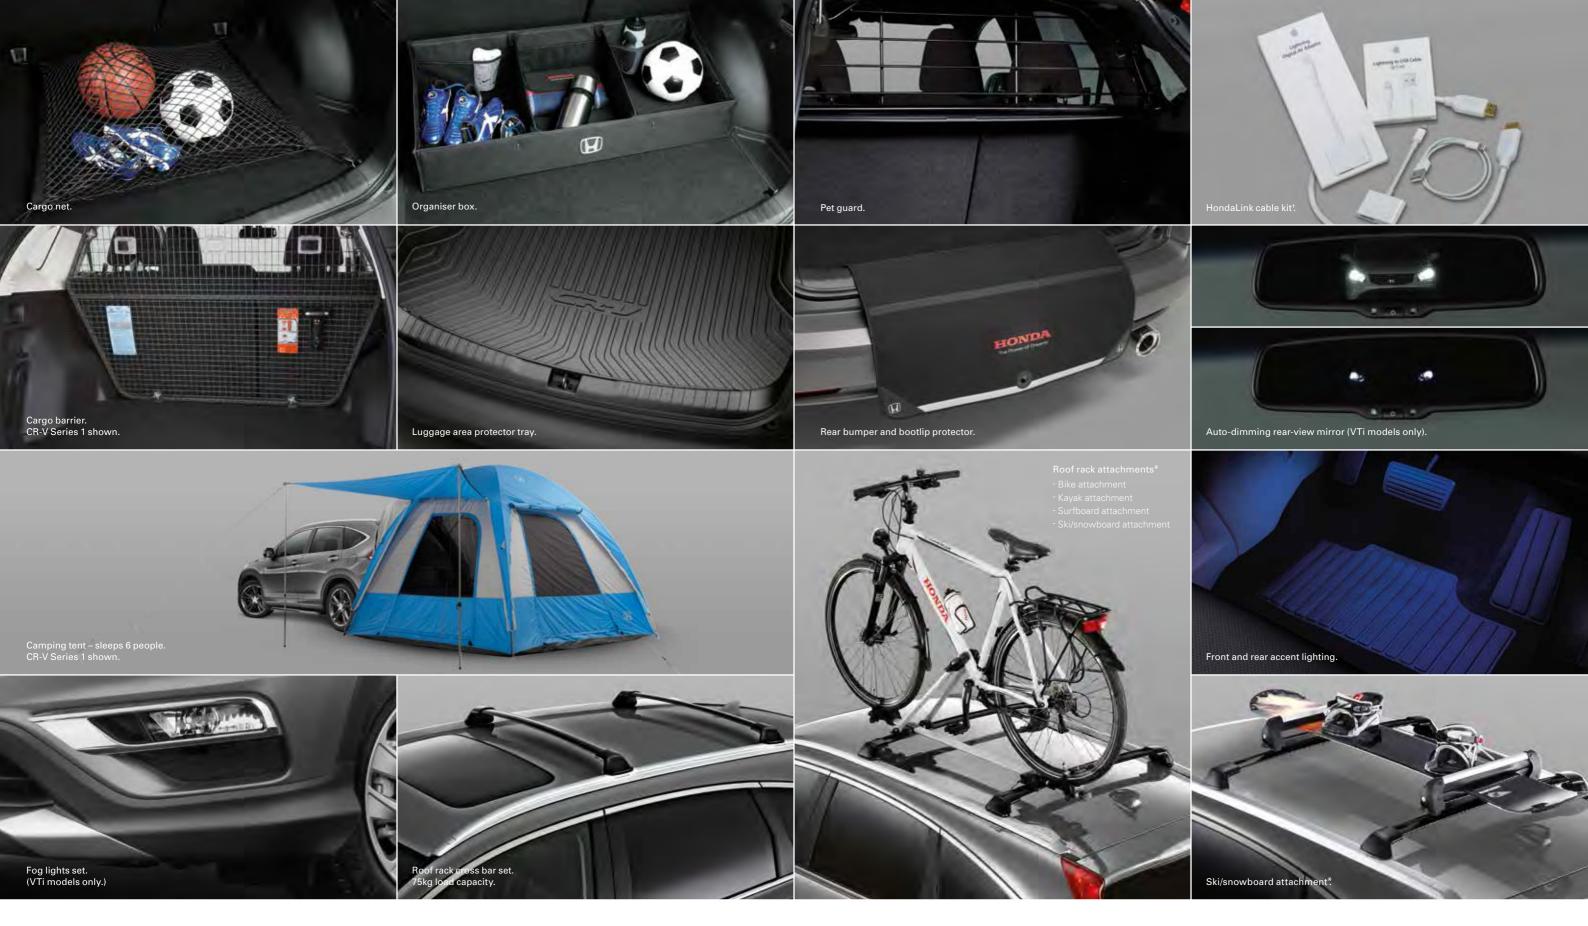

# Extra space comes standard.

An incredibly spacious cabin means you can pack more of your life into the CR-V Series II. The interior has been designed to maximise every inch of space for exceptional comfort. Meanwhile, the one-motion fold 60:40 split rear seats adjust instantly to make room for just about anything you can imagine. And with a range of Honda accessories available to upgrade the space further still, the possibilities of this amazing vehicle will surprise you time and time again.