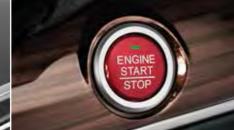

# Smart entry with push button start#

Leave your keys in your pocket or handbag, because with smart entry, the CR-V will unlock itself on sensing your touch. As long as you have the key fob on you, the CR-V will come to life – just press your foot on the brake pedal and hit the push start button. Turning the car off is just as easy.