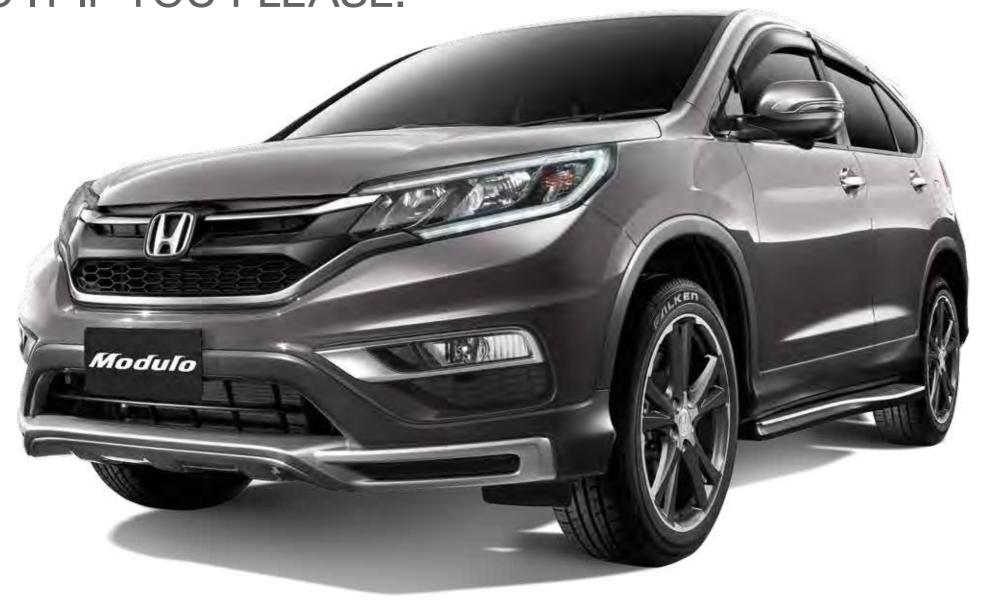

Life moves fast. One minute, you're picking up the kids after school. The next, you're packing up for your big on-road adventure. In the CR-V Series II, you can do both. Just like you, the CR-V has evolved. With a bold new look and some state-of-the-art technology on board, you won't want to wait to get behind the wheel. Road trip or shopping trip? Either way, the CR-V has space to boot. The famous one motion fold 60:40 split rear seats create cavernous cargo space, made all the more practical by its many special interior compartments. CR-V Series II sees some new

You'll find plenty to obsess over. Like the re-imagined Display Audio touchscreen system, striking new alloy wheels, attractive LED Daytime Running Lights (DRLs) and a fearless front-end that's all new from bumper to grille.