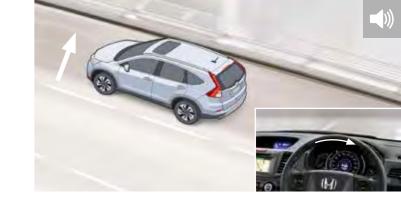

### Eco Assist

As standard is Honda's Eco Assist – a visual coaching system that changes the colour of your speedometer to help you drive more efficiently. When you brake or accelerate heavily, the speedometer glows white. Drive in a smooth, controlled way and the display glows an encouraging green.

## **ECON Mode**

At the touch of a button, ECON Mode calibrates throttle response and air conditioning for maximum fuel economy.

 $<sup>^{*}</sup>$ The fuel consumption figure quoted is based on ADR81/02 combined test results for CR-V 2WD automatic.