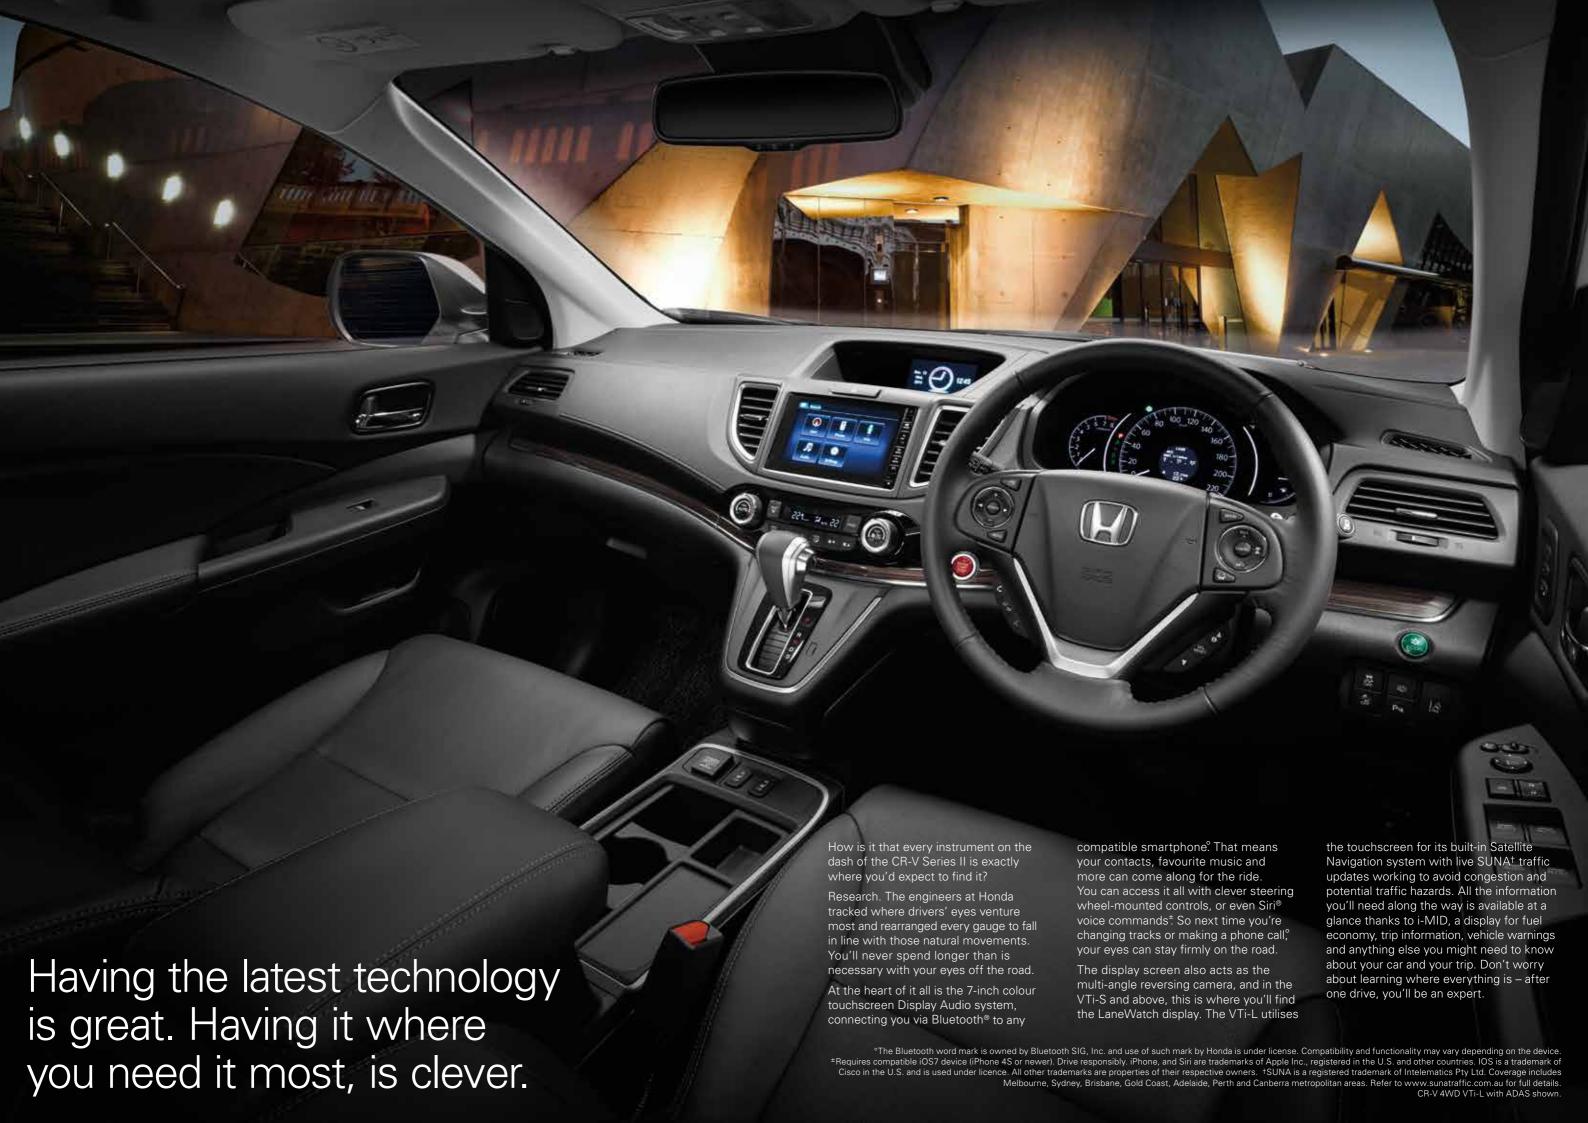

Life moves fast. One minute, you're picking up the kids after school. The next, you're packing up for your big on-road adventure. In the CR-V Series II, you can do both. Just like you, the CR-V has evolved. With a bold new look and some state-of-the-art technology on board, you won't want to wait to get behind the wheel. Road trip or shopping trip? Either way, the CR-V has space to boot. The famous one motion fold 60:40 split rear seats create cavernous cargo space, made all the more practical by its many special interior compartments. CR-V Series II sees some new

You'll find plenty to obsess over. Like the re-imagined Display Audio touchscreen system, striking new alloy wheels, attractive LED Daytime Running Lights (DRLs) and a fearless front-end that's all new from bumper to grille.

But one thing that hasn't changed is the 5-star ANCAP safety rating. A multi-angle reversing camera as standard, plus LaneWatch in the VTi-S and above models, makes the CR-V Series II one very safe ride.

# Take control with the wave of a finger.

Welcome to your 7-inch colour Display Audio unit – the command centre for all your music, communication, camera displays and more.

From here you can access the multi-angle reversing camera with three modes to chose from: normal view, wide view and top-down view. It also acts as the display screen for LaneWatch<sup>^</sup> – an ingenious feature designed to minimise one of the most notorious blind spots for any vehicle.

Answer a call with Bluetooth®; send a text with Siri†, or even watch video content when your car is stationary®. Now you have the whole world at your fingertips.

### Multimedia

You wouldn't set out on an adventure without your favourite tunes on hand. The CR-V gives you options – a CD player, USB ports and HDMI® ports, plus Bluetooth® audio streaming. So you won't miss a single beat. Of course, you can always tune in to your favourite station with the AM/FM radio.

### Navigation

In the VTi-L models, you'll find Satellite Navigation right there on the 7-inch colour screen. Using live SUNA† traffic updates, your car will always know where it's heading, what the best route is and how the traffic situation is looking.

# Handsfree connectivity

Your compatible smartphone and the CR-V make the perfect pair. With Bluetooth®o and Siri\* to control your contact list, music and more, you'll be in clever company wherever the journey takes you.

# USB/HDMI® ports

While tucked discreetly inside the centre console, your devices can stay charged via USB port, while playlists can be accessed on screen using your compatible smartphone. Pull over and the screen becomes a HDMI® ready video player.