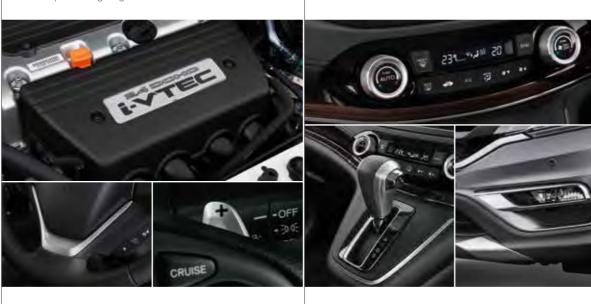

## Paddle shifters°

Ergonomic paddles on the steering wheel allow you to manually shift gears with ease, giving you more control over your drive.

### Dual-zone climate control#

Dual-zone climate control allows you and your front passenger to independently adjust the temperature.

# Economy or power – who says you have to choose?

Get there efficiently and effortlessly with your choice of engine and powertrains.

The CR-V 2WD models come with a 2.0 litre SOHC i-VTEC petrol engine, which thanks to Honda's innovative variable valve timing and lift control, uses just 7.7L of fuel per 100km\*. You might expect some concessions on the performance side of things, but when you feel all 114kW of power and 190Nm of torque kicking in, you'll see no compromises have been made.

# Transmission

Every CR-V model offers a 5-speed automatic transmission with Grade Logic Control (a unique system that eliminates 'gear hunting' on inclines by controlling the gear range on gradients). Conveniently located steering wheel-mounted paddle shifters on the 4WD VTi, and all VTi-S and VTi-L models allow you to upshift and downshift with ease, while the 2WD VTi offers the choice of a slickshifting 6-speed manual transmission.