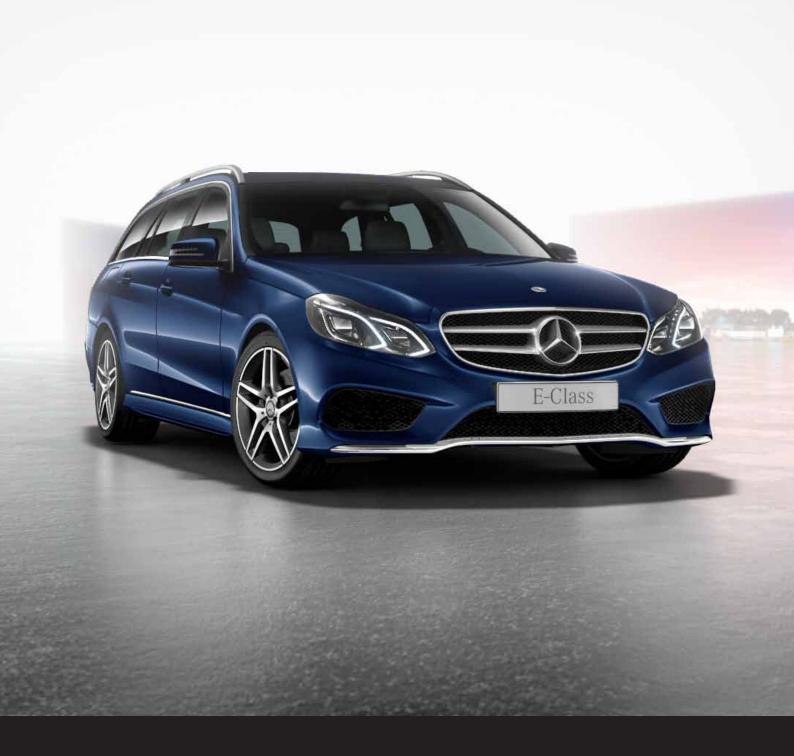

### E 200

### **Technical Data**

- 1,991cc, 4-cylinder, 135kW, 300Nm
  Direct-injection, turbocharged
- 7G-TRONIC PLUS
- ECO start/stop · Rear wheel drive

### Fuel Data

- 6.7L / 100km Combined cycle ADR 81/02
- 95 RON
- 155g CO<sub>2</sub> p/km

### **Key Features**

- 18-inch 5-twin-spoke alloy wheels7 seat capacity
- ARTICO man-made leather upholstery
- Blind Spot Assist
- COMAND APS with reversing camera