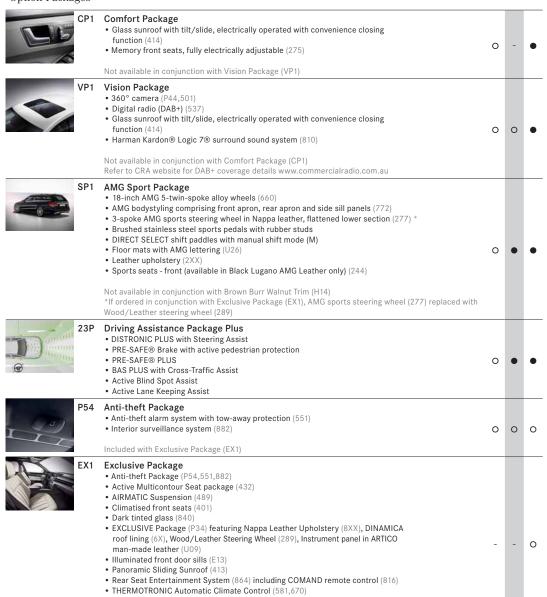

### Option Packages\*

Not available in conjunction with Multicontour Seat Package (409), Heated Front Seats (873),

• TV tuner digital (865)

● Standard Equipment | O Optional Equipment | - Not Available | NC - No Cost Option

|       |                                                                                                                                                                               | ш  | ш  | ш  |
|-------|-------------------------------------------------------------------------------------------------------------------------------------------------------------------------------|----|----|----|
| Optio | onal Interior Equipment*                                                                                                                                                      |    |    |    |
| U09   | Instrument panel in ARTICO man-made leather Included with Exclusive Package (EX1)                                                                                             |    | 0  | 0  |
| 231   | Garage Door Opener                                                                                                                                                            | 0  | 0  | 0  |
| 275   | Memory Package Electrically adjustable driver and front passenger seats with 3 profile settings and electric adjustment of steering wheel Included with Comfort Package (CP1) | 0  | •  | •  |
| 282   | Ski Bag                                                                                                                                                                       | 0  | 0  | 0  |
| 401   | Climatised Front Seats Included with Exclusive Package (EX1) Not available in conjunction with Black Lugano AMG Leather (241) or Heated Front Seats (873)                     | -  | 0  | 0  |
| 409   | Multicontour Seat Package For driver and front passenger seats Not available in conjunction with Black Lugano AMG Leather (241) or Exclusive Package (EX1)                    | 0  | 0  | 0  |
| 581   | THERMOTRONIC Automatic Climate Control Included with Exclusive Package (EX1)                                                                                                  | 0  | 0  | 0  |
| 810   | Harman Kardon® Logic 7® Surround Sound System Included with Vision Package (VP1)                                                                                              | 0  | 0  | •  |
| 864   | Rear Seat Entertainment System Only in conjunction with Digital TV Tuner (865) Included with Exclusive Package (EX1)                                                          | 0  | 0  | 0  |
| 865   | Digital TV Tuner Included with Exclusive Package (EX1)                                                                                                                        | 0  | 0  | 0  |
| 873   | Heated Front Seats  Not available in conjunction with Climatised Front Seats (401) or Exclusive Package (EX1)                                                                 | 0  | 0  | 0  |
| 889   | KEYLESS-GO with Hands-free-access ***                                                                                                                                         | 0  | •  | •  |
| Optio | onal Exterior Equipment*                                                                                                                                                      |    |    |    |
| 260   | Deletion of Boot Lid Model Plate                                                                                                                                              | NC | NC | NC |
| 413   | Panoramic Sliding Sunroof                                                                                                                                                     | 0  | 0  | -  |
| 410   | Included with Exclusive Package (EX1)  WITH CP1/VP1                                                                                                                           | 0  | 0  | 0  |
| 414   | Glass Sunroof Included in Comfort Package (CP1) or Vision Package (VP1)                                                                                                       | 0  | 0  | •  |
| 475   | Tyre Pressure Monitoring System                                                                                                                                               | 0  | 0  | 0  |
| 481   | Underbody Protection                                                                                                                                                          | 0  | 0  | 0  |
| 489   | AIRMATIC Suspension With continuously variable damping control Included with Exclusive Package (EX1)                                                                          | 0  | 0  | 0  |
| 840   | Dark Tinted Glass Rear side windowsand luggage compartment windows Included with Exclusive Package (EX1)                                                                      | 0  | 0  | 0  |
| Alloy | Wheels*                                                                                                                                                                       |    |    |    |
|       | 18-inch 5-Twin Spoke Alloy Wheels 22R F: 245/40 R 18 on 8.5 J x 18 ET48 R: 265/35 R 18 on 9.0 J x 18 ET54                                                                     | •  | -  | -  |
|       | 18-inch AMG 5-Twin Spoke Alloy Wheels F: 245/40 R 18 on 8.5 J x 18 ET48 R: 265/35 R 18 on 9.0 J x 18 ET54 Included with AMG Sport Package (SP1)                               | 0  | •  | •  |