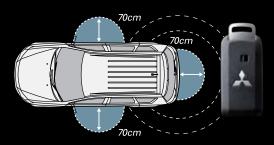

# SMART KEY

Smart Key is Mitsubishi's advanced security transmitter, which means completely key-less operation. Thanks to Smart Key, Outlander can recognise the key occupant within a 70cm radius. So, you can lock and unlock the doors, open the hatch and even start the engine, all whilst the Smart Key is still tucked in your pocket or bag. The days of searching and fumbling for keys are no longer in your new Outlander.