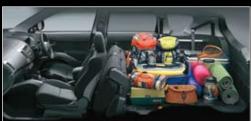

# VERSATILE TECHNOLOGY FOR FLEXIBLE LIFE OLOGY

Outlander fits with your way of life, whether that means carrying a car-full of kids, cargo or both. It's as big on innovations as it is on space. Seats move and fold away effortlessly. The large luggage space means bulky items go in easily and loading up is a breeze. Outlander's many clever storage compartments also keep your car clutter free. So whatever you want to fit into your life, Outlander is designed with the flexibility and versatility you need.

# 7 SEAT CAPACITY

Outlander offers an optional 7-seat capacity with a third row seat, so there's extra room for everyone. And when you need the luggage space, the third row can be conveniently stowed under the floor.

Flick a switch and the second row seats automatically fold and tumble forward, giving you a completely flat bed in the back - and a massive 1691 litres of storage volume.