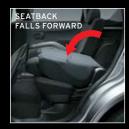

# 7 SEAT CAPACITY

Outlander offers an optional 7-seat capacity with a third row seat, so there's extra room for everyone. And when you need the luggage space, the third row can be conveniently stowed under the floor.

Flick a switch and the second row seats automatically fold and tumble forward, giving you a completely flat bed in the back - and a massive 1691 litres of storage volume.