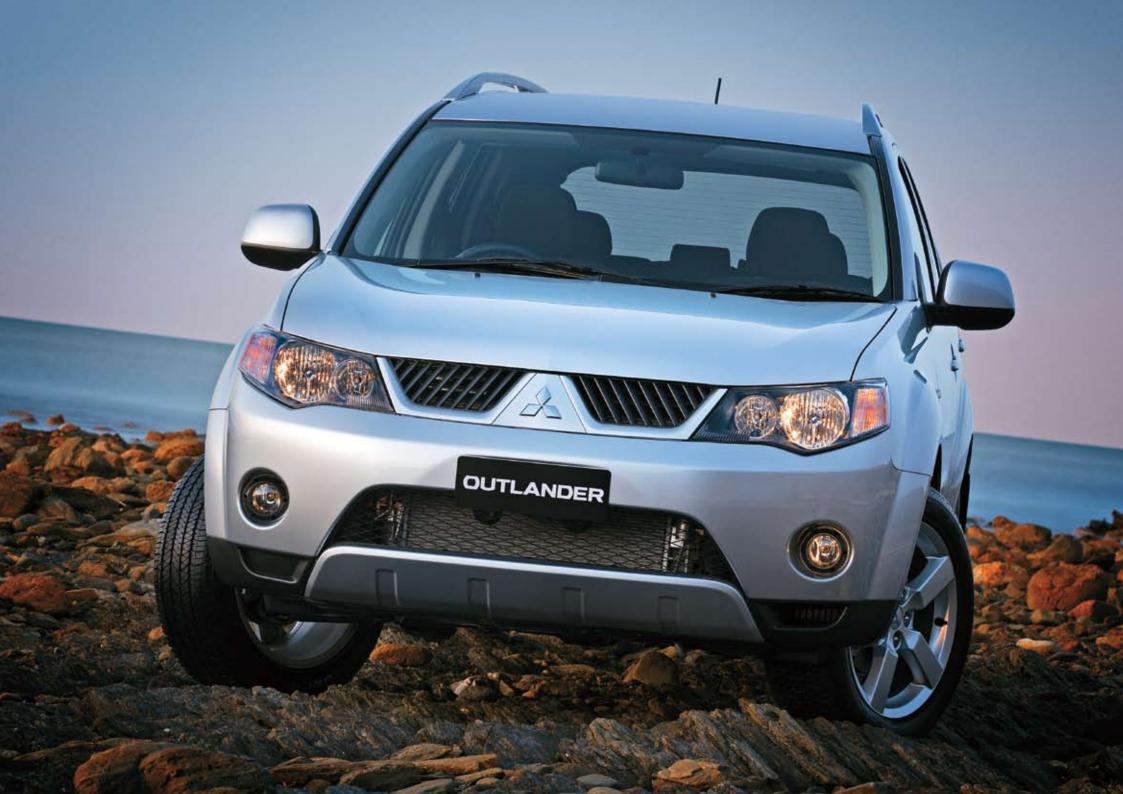

# ACTIVE OUTLANDER UTLANDER

Mitsubishi Outlander has been designed to complement even the most active of lifestyles.

It's as versatile as you want it to be. Optional third row seats allow you the flexibility of carrying up to 7 people. While the unique electric fold-and-tumble rear seats can automatically provide a cavernous cargo area. A split fold tailgate provides a low and flat entry to the rear, making loading a breeze.

As big on innovative features as it is on style, Outlander is brimming with sophisticated technology. Boasting an impressive Smart Key entry system that enables you to open and start the vehicle with the key still in your pocket; Rockford Fosgate® 650 watt audio system with 9 speakers and a 10-inch subwoofer; a rear entertainment system featuring a 9-inch, full-colour wide-screen DVD, while Bluetooth allows you to answer your calls without having to access your handset.

Mitsubishi's commitment to driver safety means the Outlander is fitted with the advanced All Wheel Control system, Active Stability Control and Active Traction Control as well as Multimode ABS and EBD as standard throughout the range. In combination, all these elements help deliver complete driver confidence.

To power the 4WD system, Outlander has MIVEC engine technology. (Mitsubishi Innovative Valve timing and lift Electronic Control). This results in greater fuel efficiency.

Each of the different models caters for different lifestyle demands with varying distinguishing features. Choose from the 2.4 litre 4-cylinder LS, sporty XLS or the sophistication of the XLS Luxury. Alternatively, go for the power and performance of the 3.0 litre V6 VR, premium sports VRX, or the ultimate VRX Luxury.