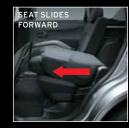

# 7 SEAT CAPACITY

Outlander offers an optional 7-seat capacity with a third row seat, so there's extra room for everyone. And when you need the luggage space, the third row can be conveniently stowed under the floor.

Flick a switch and the second row seats automatically fold and tumble forward, giving you a completely flat bed in the back - and a massive 1691 litres of storage volume.