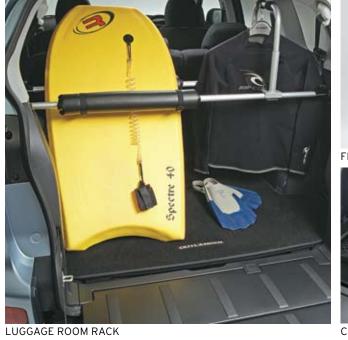

| S  | S   | S          | S  | S   | S          |
| Diamond Roadside Assistance - 5 years                                             | S  | -   | -          | S  | -   | -          |
| Diamond Premium Roadside Assistance - 5 years                                     | -  | S   | S          | -  | S   | S          |

S: STANDARD O: OPTIONAL A: DEALER FITTED ACCESSORY -: NOT AVAILABLE

# PERSONALISE YOUR OUTLANDER 1 BC 2 NL 3 DF 4 BC 5 HE 6 FC 7 FC 8 WW 9 BI 10 CF 11 SL













REAR SEAT ENTERTAINMENT (ADDITIONAL HEADPHONES ALSO AVAILABLE) BLUETOOTH





AUXILIARY INPUT CABLE

SATELLITE NAVIGATION (REAR CAMERA ALSO AVAILABLE)



STRUT BRACE



SPORTS GEAR KNOB (AND HANDBRAKE LEVER)



SPORTS GRILLE



RALLIART ACCENT PLATE (RED OR SILVER)







NEOPRENE SEAT COVERS





















LUGGAGE CARRIER AND NET

CARGO BARRIER†

CARGO AREA PROTECTOR









13 LUGGAGE POD

14 TOW BAR, TOW BALL AND TOW BALL COVER

15 REAR PARK ASSISTANCE

17 EXHAUST TIP

16 WEATHERSHIELDS



13

12