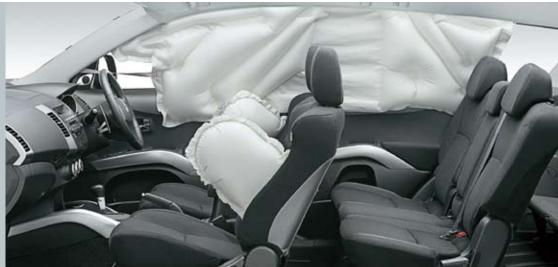

# **SRS AIRBAGS**

To provide ultimate protection in the event of a frontal collision, the Outlander range is fitted with driver and front passenger Supplementary Restraint System (SRS) airbags, with side and curtain airbags available across the range.

# SIDE AND CURTAIN AIRBAGS

To provide ultimate protection in the event of a collision the XLS is also equipped with side and curtain airbags.