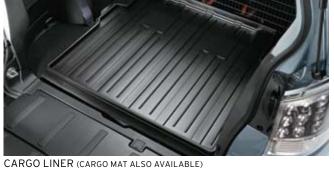

# CARGO BLIND

The cargo blind provides added security to keep your valuables hidden away.