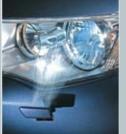

# **DUSK SENSING HEADLAMPS**

The VRX Luxury and XLS Luxury help you stay focused on the road at all times. A sensor on the windscreen automatically sends a signal to your lights and they will turn on when it gets dark or when you're travelling through a tunnel.