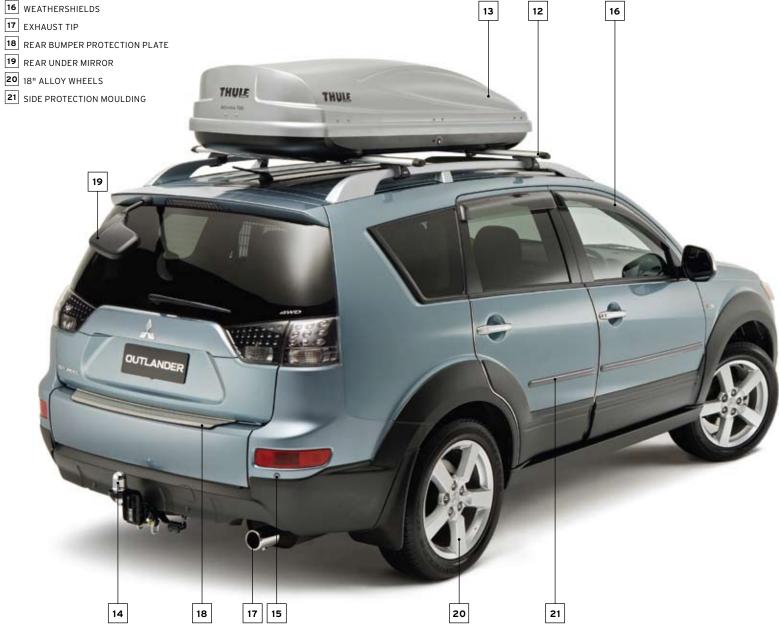

# OUTLANDER VRX V6

For sports power and styling, the Outlander VRX V6 is loaded with technology to power you around town or on your weekend escapes. The sporty exterior boasts: 18" alloy wheels; fog lamps; chrome exhaust; dark privacy glass: and HID Headlamps with Washers. Inside you'll find both sporty style and safety features such as: side curtain airbags; reversing sensors; and Bluetooth® hands-free phone connectivity.

# **OUTLANDER VRX LUXURY V6**

For the ultimate in innovative technology and style, the Outlander VRX Luxury V6 is the premium sports 4WD. In addition to all the features found on the VRX, the interior of the Luxury also includes: a Rear Seat Entertainment System with 9" DVD Player; Leather Seat trim, Heated Front Seats and Power Driver Seat. Meanwhile the exterior has luxury additions such as: chrome highlights, unique 18" alloy wheels, electric sunroof, automatic rain sensing windscreen wipers and dusk sensing headlamps.

# OUTLANDER VR V6 DER

With the added performance through a V6 engine, the VR has the power and safety needed for you and your active family. Other standard features include: 16" Alloy Wheels; Fog Lamps; and a Cargo Blind. Ready for your next getaway? More than ready is the answer.