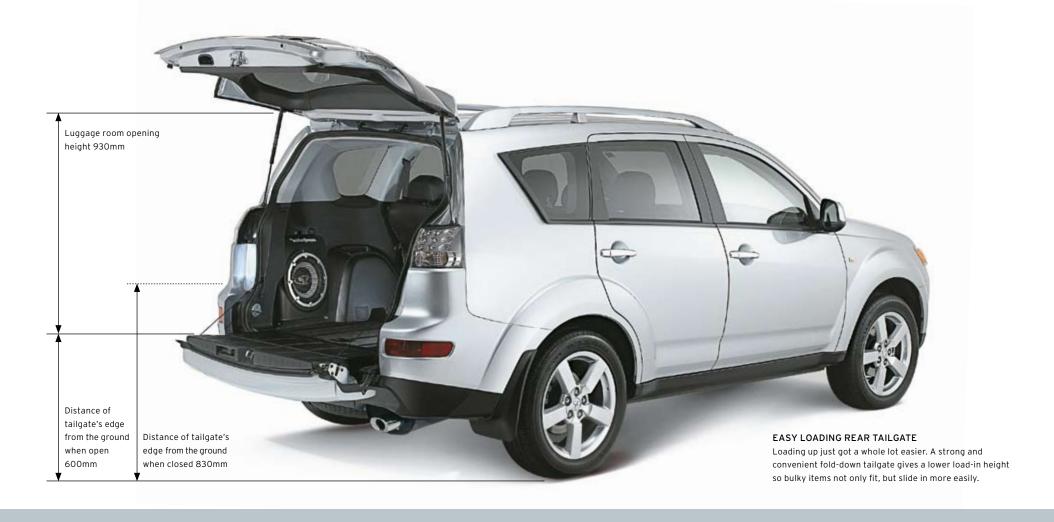

# ACTIVE OUTLANDER UTLANDER

Mitsubishi Outlander has been designed to complement even the most active of lifestyles.

It's as versatile as you want it to be. Optional third row seats allow you the flexibility of carrying up to 7 people. While the unique electric fold-and-tumble rear seats can automatically provide a cavernous cargo area. A split fold tailgate provides a low and flat entry to the rear, making loading a breeze.