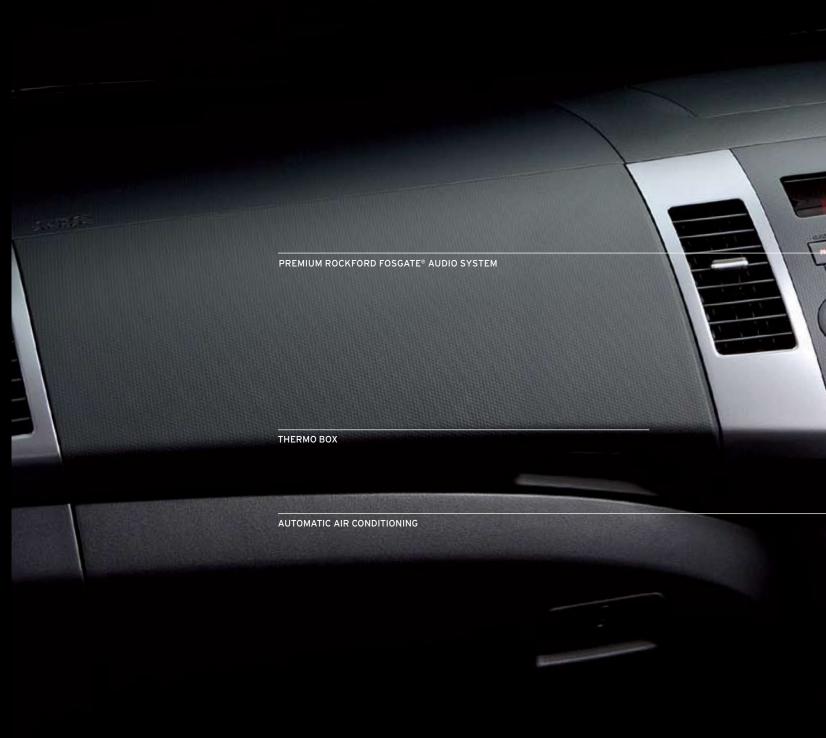

# ROCKFORD FOSGATE® PREMIUM AUDIO SYSTEM.

Delivering a massive 650 watts with 9-surround sound speakers and integrated 10-inch subwoofer including MP3 compatible 6-disc CD player, Outlander XLS Luxury, VRX and VRX Luxury have the sound to match their looks.

# THERMO BOX

A Hot-Cold Thermo Box offers you the ultimate convenience so you can store your drinks and keep them warm or cool.

# OUTLANDER LS 2.4L DE

The flexible LS 2.4 litre enables you to get up and go with ease, whether you're carrying a car full of passengers or bulky cargo. Adaptable seating configurations give you maximum options and convenience, while features such as automatic climate control air conditioning ensure your driving comfort.