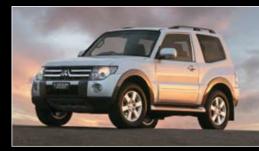

### PAJERO 3 DOOR

The pocket-rocket of Mitsubishi's 4WD range. All of Pajero's features and 4WD ability loaded into a slick three-door package, with stand-out good looks and a shorter wheelbase for heightened off-road ability. Pajero 3 door is the closest you can get to the acclaimed Pajero Evolution, the 4WD that wows the world in the Dakar Rally each year. Without a doubt, Pajero 3 door is a serious high performance 4WD.