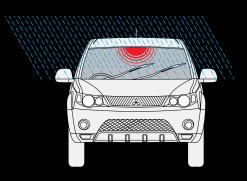

# **AUTO RAIN SENSING WIPERS**

The XLS Luxury and VRX Luxury models come equipped with premium technology such as rain sensing wipers. A sensor automatically detects moisture on the windscreen and according to the amount of rain present the system will activate the wipers at the appropriate speed.

# **DUSK SENSING HEADLAMPS**

The VRX Luxury and XLS Luxury help you stay focused on the road at all times. A sensor on the windscreen automatically sends a signal to your lights and they will turn on when it gets dark or when you're travelling through a tunnel.