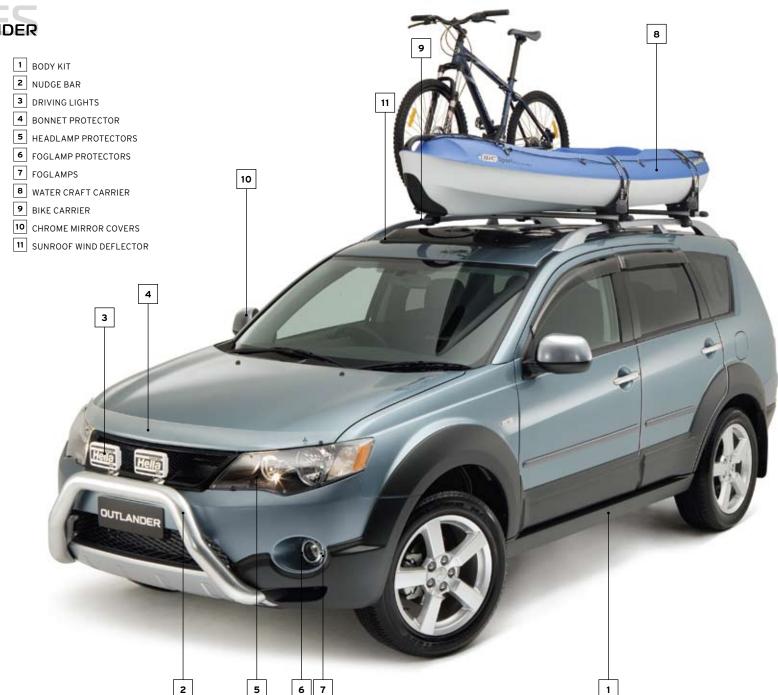

| S  | S   | S          | S  | S   | S          |
| Engine Immobiliser                                                                | S  | S   | S          | S  | S   | S          |
| Central Door locking with remote keyless entry                                    | S  | S   | S          | S  | S   | S          |
| Diamond Roadside Assistance - 5 years                                             | S  | -   | -          | S  | -   | -          |
| Diamond Premium Roadside Assistance - 5 years                                     | -  | S   | S          | -  | S   | S          |

S: STANDARD O: OPTIONAL A: DEALER FITTED ACCESSORY -: NOT AVAILABLE

# PERSONALISE YOUR OUTLANDER 1 BC 2 NL 3 DF 4 BC 5 HE 6 FC 7 FC 8 WW 9 BI 10 CF 11 SL













REAR SEAT ENTERTAINMENT (ADDITIONAL HEADPHONES ALSO AVAILABLE) BLUETOOTH





AUXILIARY INPUT CABLE

SATELLITE NAVIGATION (REAR CAMERA ALSO AVAILABLE)



STRUT BRACE



SPORTS GEAR KNOB (AND HANDBRAKE LEVER)



SPORTS GRILLE



RALLIART ACCENT PLATE (RED OR SILVER)







NEOPRENE SEAT COVERS





















LUGGAGE CARRIER AND NET

CARGO BARRIER†

CARGO AREA PROTECTOR









13 LUGGAGE POD

14 TOW BAR, TOW BALL AND TOW BALL COVER

15 REAR PARK ASSISTANCE

17 EXHAUST TIP

16 WEATHERSHIELDS



13

12