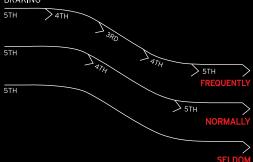

# INVECS 'SMART LOGIC'

To provide smoother shifting, the INVECS 'Smart Logic' transmission system's on-board computer learns and adapts to each driver's preferences by recording engine and foot braking data. The control logic then adapts the automatic gearshift timing to suit the driver's style, while minimising torque function fluctuation for effortless acceleration and a more predictable ride.

# AVERAGE SHIFTING PATTERN

| 3RD       | > 4TH         | > 5TH |      |
|-----------|---------------|-------|------|
| SPORTY SH | FTING PATTERN |       |      |
| 3RD       |               | > 4TH |      |
| SLOW      |               |       | FAST |