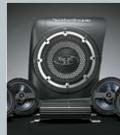

# ROCKFORD FOSGATE® PREMIUM AUDIO SYSTEM.

Delivering a massive 650 watts with 9-surround sound speakers and integrated 10-inch subwoofer including MP3 compatible 6-disc CD player, Outlander XLS Luxury, VRX and VRX Luxury have the sound to match their looks.