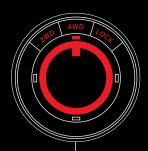

# ALL WHEEL CONTROL

Make instant choices between 2WD for efficient highway cruising and 4WD for off-road traction, on the move at speeds up to 100 km/h. When in 4WD mode, the intelligent All Wheel Control system actively distributes torque between the front and rear wheels via the electronically controlled coupling to maximise traction and acceleration at all times. Or if you know the going will be rough, you can select lockable full-time 4WD.

# ALL WHEEL CONTROL

All Wheel Control has three driving modes that are selectable on the move at speeds up to 100km/h. Make instant choices between 2WD for fuel efficiency, 4WD for added traction and safety or 4WD lock for off-road driving.