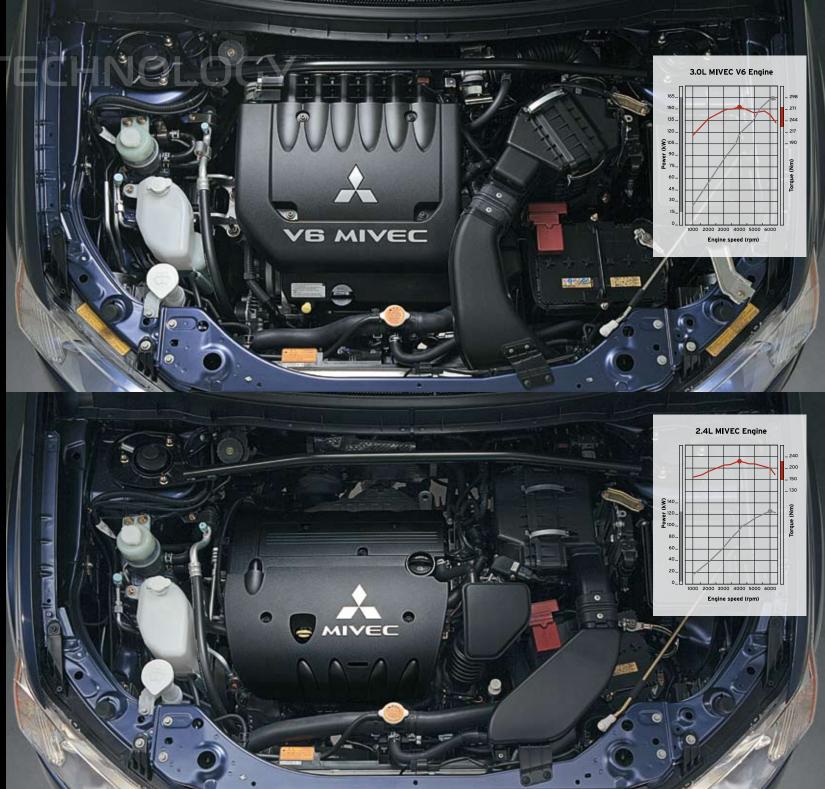

# MIVEC ENGINES

With Mitsubishi's MIVEC Engine technology (Mitsubishi Innovative Valve timing and lift Electronic Control) Outlander has a lighter engine with intelligent valve timing technology. This delivers excellent fuel efficiency and lower emissions, yet still provides excellent drivability and towing power. It matches your driving style to minimise fuel consumption at lower revs, while increasing airflow at high revs for greater power and performance.

The powerful **3.0 litre V6 MIVEC engine** boasts an awesome 162kW of power and 276Nm of torque.

The efficient **2.4 litre 4 cylinder engine** has an impressive 125kW of power and 226Nm of torque. Combined with the Continuously Variable Transmission this 2.4 litre MIVEC engine delivers unbelievable fuel economy at only 9.3 litres per 100 kilometres.