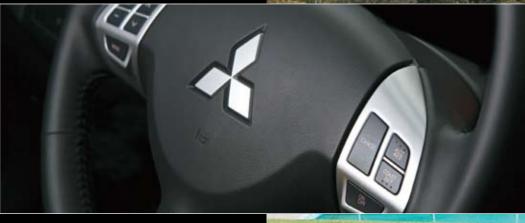

# PADDLE GEAR SHIFTS

Inspired by Mitsubishi's World Rally heritage, paddles on the Outlander steering wheel give you ultimate control in an automatic, allowing you to make lightning quick gear changes in Sports Mode, without your hands leaving the wheel.