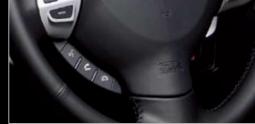

# LEATHER BOUND STEERING WHEEL

With simple to use and easy to reach on-wheel audio and cruise controls.