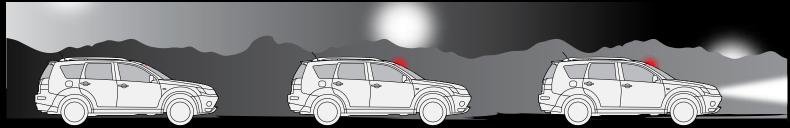

# **DUSK SENSING HEADLAMPS**

The VRX Luxury and XLS Luxury help you stay focused on the road at all times. A sensor on the windscreen automatically sends a signal to your lights and they will turn on when it gets dark or when you're travelling through a tunnel.