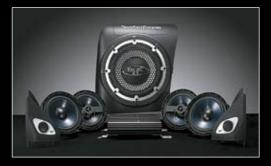

# ROCKFORD FOSGATE® PREMIUM AUDIO SYSTEM.

Delivering a massive 650 watts with 9-surround sound speakers and integrated 10-inch subwoofer including MP3 compatible 6-disc CD player, Outlander XLS Luxury, VRX and VRX Luxury have the sound to match their looks.

# PREMIUM ROCKFORD FOSGATE® AUDIO SYSTEM Delivering a massive 650 watts with 9-surround sound speakers and integrated 10-inch subwoofer, the system includes an MP3 compatible 6 stacker CD. The VRX and VRX Luxury V6 really have the sound to match their looks.