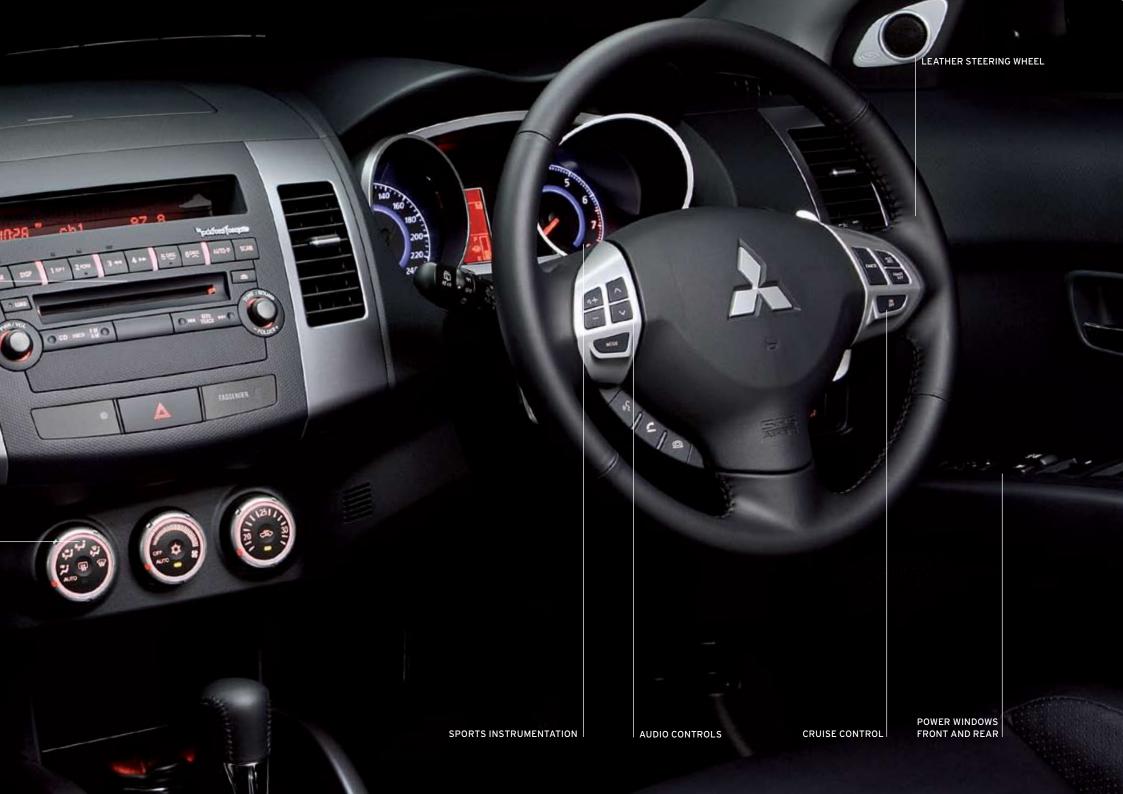

# STATE OF THE ART INTERIOR

Take a look at the stylish interior design of the Outlander VRX Luxury. The 4WD that's great for outdoor adventures also has all the technology and luxury you'd expect on the inside, with an interior that incorporates innovative design features to ensure your comfort and entertainment.

# SPORTS INSTRUMENTATION

Outlander has high contrast, sporty instrumentation dials with an LED multi function display, including a trip-computer, fuel consumption and outside temperature functions. You can even configure the display to show exactly the information you want.

# LEATHER BOUND STEERING WHEEL

With simple to use and easy to reach on-wheel audio and cruise controls.