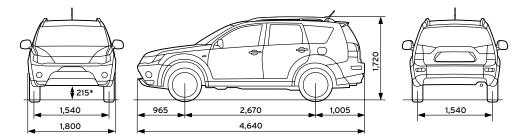

|                                                     | 5 Seats | 5/7 Seats | 5/7 Seats | 7 Seats                | 5/7 Seats | 5/7 Seats | 7 Seats |
|-----------------------------------------------------|---------|-----------|-----------|------------------------|-----------|-----------|---------|
| Steering                                            |         |           |           |                        |           |           |         |
| Steering                                            |         |           | Powe      | er-assisted rack and p | oinion    |           |         |
| Turning Circle (metres)                             |         |           |           | 10.6                   |           |           |         |
| Exterior Dimensions                                 |         |           |           |                        |           |           |         |
| Overall Height                                      |         |           |           | 1720                   |           |           |         |
| Overall Length                                      |         |           |           | 4640                   |           |           |         |
| Overall Width                                       |         |           |           | 1800                   |           |           |         |
| Track (front)                                       |         |           |           | 1540                   |           |           |         |
| Track (rear)                                        |         |           |           | 1540                   |           |           |         |
| Wheelbase                                           |         |           |           | 2670                   |           |           |         |
| Ground Clearance                                    |         |           |           |                        |           |           |         |
| Ground Clearance                                    |         |           |           | 215                    |           |           |         |
| Approach angle (degrees)                            |         |           |           | 22                     |           |           |         |
| Departure angle (degrees)                           |         |           |           | 21                     |           |           |         |
| Ramp break-over angle (degrees)                     |         |           |           | 19                     |           |           |         |
| Interior Dimensions                                 |         |           |           |                        |           |           |         |
| Head room                                           |         |           |           |                        |           |           |         |
| - Front row                                         | 1023    | 1023      | 1023      | 1023                   | 1023      | 1023      | 1023    |
| - 2nd row                                           | 973     | 973       | 973       | 973                    | 973       | 973       | 973     |
| - 3rd row                                           | -       | -/899     | -/899     | 899                    | -/899     | -/899     | 899     |
| Leg room                                            |         |           |           |                        |           |           |         |
| - Front row                                         | 1056    | 1056      | 1056      | 1056                   | 1056      | 1056      | 1056    |
| - 2nd row                                           | 1007    | 1007/934  | 1007/934  | 934                    | 1007/934  | 1007/934  | 934     |
| - 3rd row                                           | -       | -/704     | -/704     | 704                    | -/704     | -/704     | 704     |
| Shoulder room                                       |         |           |           |                        |           |           |         |
| - Front row                                         | 1433    | 1433      | 1433      | 1433                   | 1433      | 1433      | 1433    |
| - 2nd row                                           | 1426    | 1426      | 1426      | 1426                   | 1426      | 1426      | 1426    |
| - 3rd row                                           | -       | -/1264    | -/1264    | 1264                   | -/1264    | -/1264    | 1264    |
| Hip room                                            |         |           |           |                        |           |           |         |
| - Front row                                         | 1326    | 1326      | 1326      | 1326                   | 1326      | 1326      | 1326    |
| - 2nd row                                           | 1319    | 1319      | 1319      | 1319                   | 1319      | 1319      | 1319    |
| - 3rd row                                           | -       | -/993     | -/993     | 993                    | -/993     | -/993     | 993     |
| Capacities                                          |         |           |           |                        |           |           |         |
| Gross vehicle mass                                  | 2270    | 2270      | 2270      | 2270                   | 2335      | 2335      | 2335    |
| Kerb Mass                                           | 1550    | 1580/1615 | 1595/1630 | 1705                   | 1640/1675 | 1675/1710 | 1762    |
| Payload *                                           | 720     | 690/655   | 675/640   | 565                    | 695/660   | 660/625   | 573     |
| Gross Combination Mass                              | 3620    | 3620      | 3620      | 3620                   | 3775      | 3775      | 3775    |
| Maximum Towing Capacity<br>With Trailer Brakes ^    | 1500    | 1500      | 1500      | 1500                   | 1600      | 1600      | 1600    |
| Maximum Towing Capacity<br>Without Trailer Brakes ^ | 750     | 750       | 750       | 750                    | 750       | 750       | 750     |