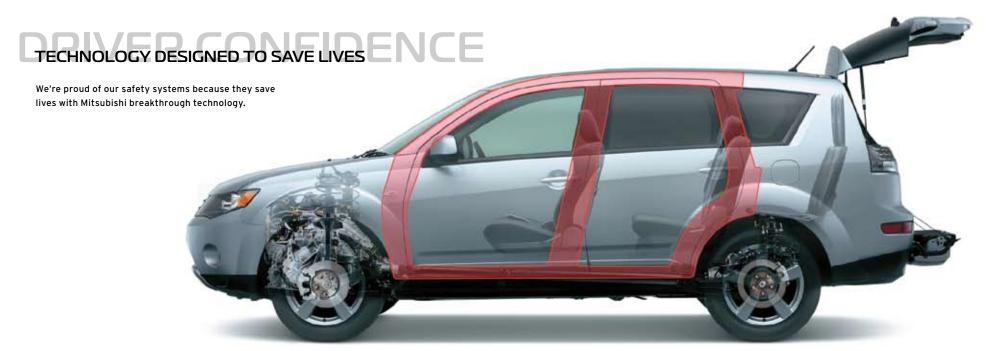

# RISE SAFETY

RISE, Mitsubishi's Reinforced Impact Safety Evolution body design system with integrated chassis, is a highly rigid one-piece shell that has come through the punishing ups and downs of the world's toughest rally like a true champion. The super strength cabin will cocoon your family and provide outstanding protection in the event of an accident.

The RISE body integrates a rigid ladder frame, side impact bars, and collision absorbing joints to keep you safe. An aluminium roof reduces weight and lowers the centre of gravity for greater stability and better cornering, offering a sedan-like driving experience.