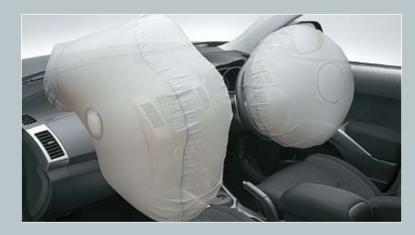

# **SRS AIRBAGS**

To provide ultimate protection in the event of a frontal collision, the Outlander range is fitted with driver and front passenger Supplementary Restraint System (SRS) airbags, with side and curtain airbags available across the range.