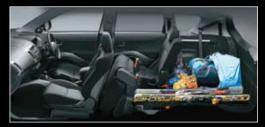

# VERSATILE TECHNOLOGY FOR FLEXIBLE LIFE OLOGY

Outlander fits with your way of life, whether that means carrying a car-full of kids, cargo or both. It's as big on innovations as it is on space. Seats move and fold away effortlessly. The large luggage space means bulky items go in easily and loading up is a breeze. Outlander's many clever storage compartments also keep your car clutter free. So whatever you want to fit into your life, Outlander is designed with the flexibility and versatility you need.

Flick a switch and the second row seats automatically fold and tumble forward, giving you a completely flat bed in the back - and a massive 1691 litres of storage volume.