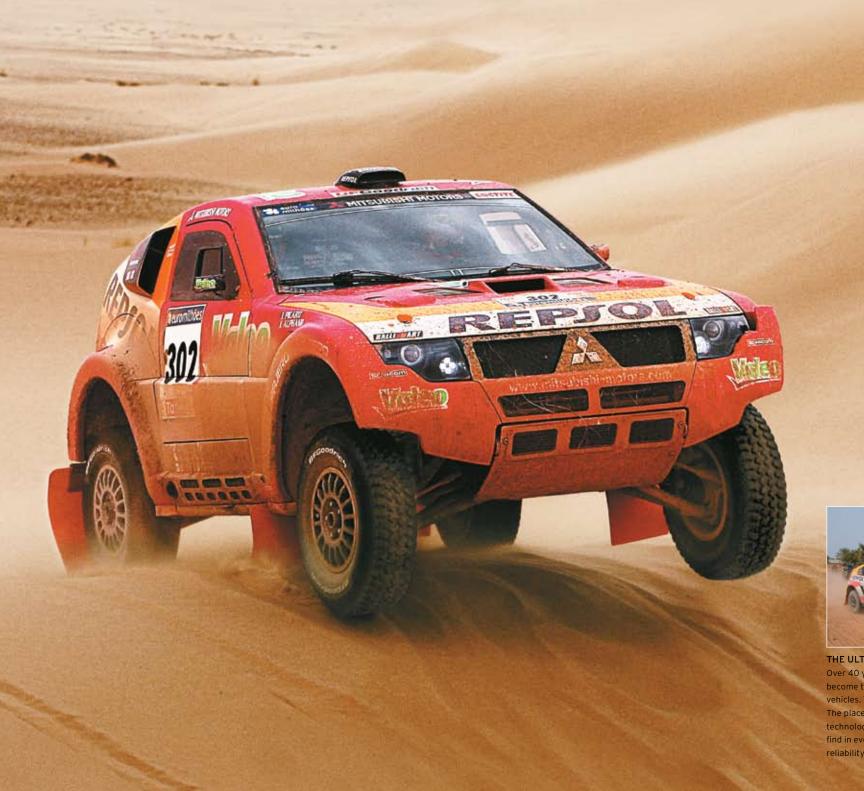

TESTED BY THE BEST IN THE BUSINESS

Not just tested. Pushed to the absolute limit. Rally championships around the world have become the testing grounds for Mitsubishi production vehicles. And we've been doing it for over 40 years.

Constantly evolving technology from each and every gruelling challenge, culminating in vehicles of uncompromising durability, reliability and engineering excellence. What's more, we can't wait to go back and learn more.

# THE ULTIMATE TESTING GROUNDS

Over 40 years of rally championships around the world have become the testing grounds for production of Mitsubishi vehicles. These are the places true off-road vehicles are born. The places we choose to test and develop the advanced 4WD technology and innovative driver confidence systems you'll find in every Mitsubishi production car. These deliver proven reliability and durability in 4WD innovations.