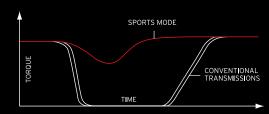

# SPORTS MODE AUTOMATIC TRANSMISSION

Sports Mode Automatic Transmission gives you the best of both worlds. You get the ease and convenience of an automatic or CVT, with the control and flexibility of a clutchless manual. The advantage is that this clutch free operation reduces rev and torque loss usually associated with changing gears, maintaining precious momentum in off-road situations. Combine this with the paddle shifts\* and you can achieve sporty, guick gear changes to make driving all the more fun.