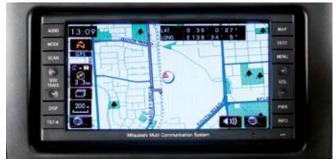

# SATELLITE NAVIGATION

Get there in good time with Satellite Navigation\* showing you the way. MMCS (Mitsubishi Multi-Communication System) has advanced navigation functions and integrated communication tools that inform the driver of an array of vehicle information: fuel economy; average driving speed; outboard environmental information; maintenance instructions; air conditioner and audio settings. The system is also iPod\* compatible.