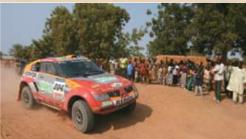

# DAKAR CHAMPION TWELVE TIMES OVER

A 9,000 kilometre race over the most inhospitable, treacherous terrain in the world. The searing heat of the Sahara desert, endless, mountainous sand dunes, gruelling conditions and roads through remote forests. The Dakar rally is the pinnacle of off-road racing. Even to finish is no mean feat.

To be the undisputed champion twelve times altogether, the last seven in a row, is extraordinary.

Australian Off Road Championship