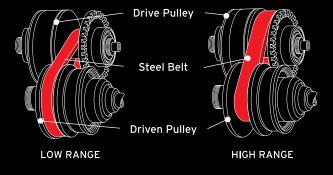

# ALL WHEEL CONTROL

All Wheel Control has three driving modes that are selectable on the move at speeds up to 100km/h. Make instant choices between 2WD for fuel efficiency, 4WD for added traction and safety or 4WD lock for off-road driving.