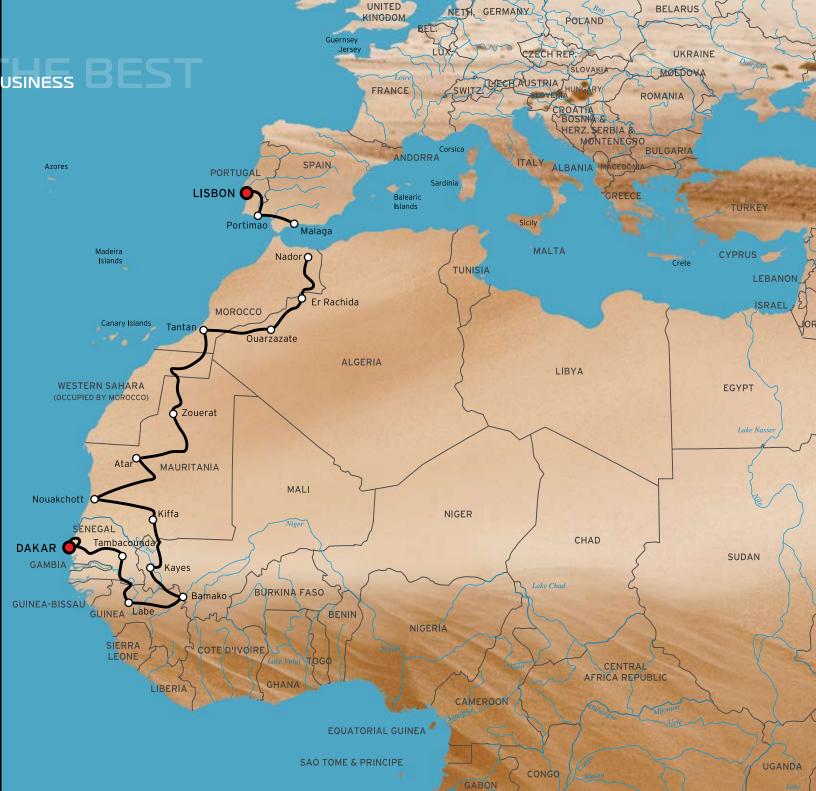

# DAKAR CHAMPION TWELVE TIMES OVER

A 9,000 kilometre race over the most inhospitable, treacherous terrain in the world. The searing heat of the Sahara desert, endless, mountainous sand dunes, gruelling conditions and roads through remote forests. The Dakar rally is the pinnacle of off-road racing. Even to finish is no mean feat.

To be the undisputed champion twelve times altogether, the last seven in a row, is extraordinary.

Australian Off Road Championship