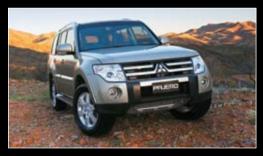

### **PAJERO**

Pajero has been part of Australia's greatest adventures since 1983. The classic five-door, long-wheelbase, has a sophisticated exterior, modern interior, and the choice of two powerful petrol or diesel engines.

Each member of the long-wheelbase Pajero range - the luxurious Exceed, the sporty VRX and the rugged GLX - is technologically advanced and comfortable. But it's also tough enough to tackle almost anything from Uluru to the Bungle Bungles, and, more importantly, back again. Whatever you put in front of it, Pajero will rise to the challenge.