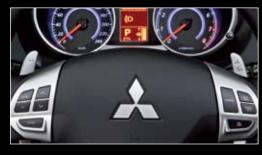

# SPORTS INSTRUMENTATION

Outlander has high contrast, sporty instrumentation dials with an LED multi function display, including a trip-computer, fuel consumption and outside temperature functions. You can even configure the display to show exactly the information you want.