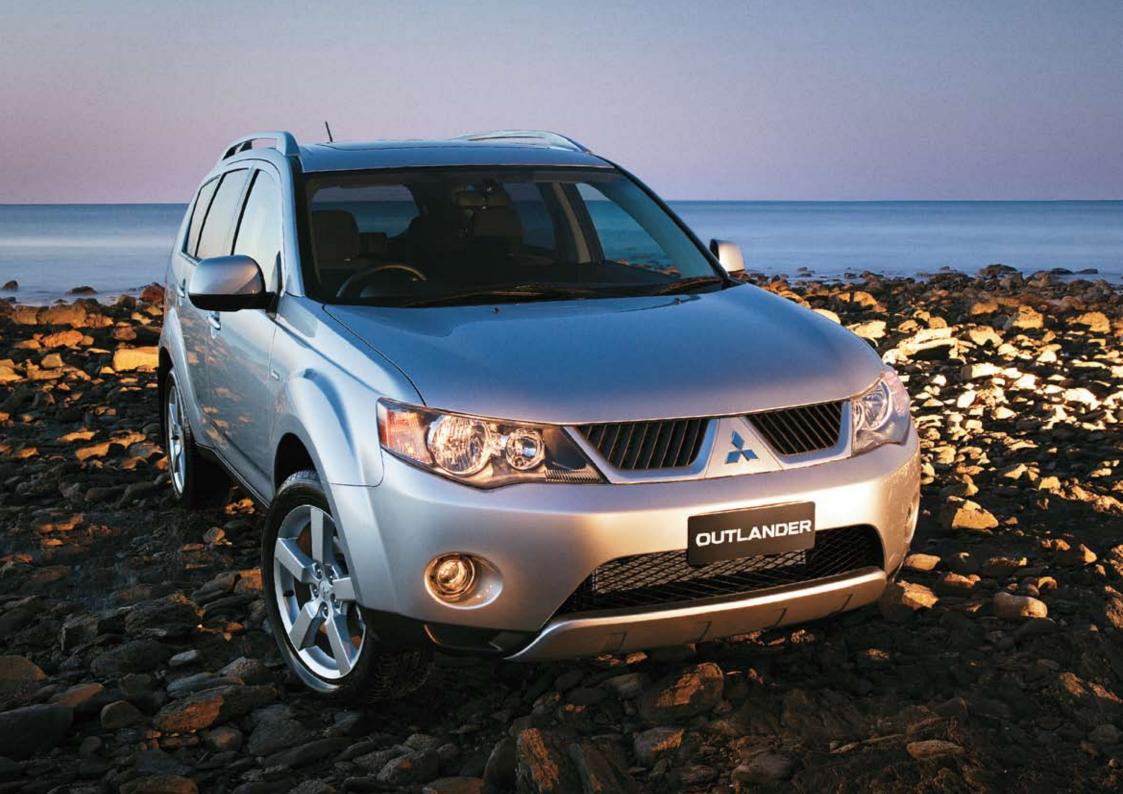

# ACTIVE OUTLANDER UTLANDER

Mitsubishi Outlander has been designed to complement even the most active of lifestyles.

It's as versatile as you want it to be. Optional third row seats allow you the flexibility of carrying up to 7 people. While the unique electric fold-and-tumble rear seats can automatically provide a cavernous cargo area. A split fold tailgate provides a low and flat entry to the rear, making loading a breeze.

As big on innovative features as it is on style, Outlander is brimming with sophisticated technology. Boasting an impressive Smart Key entry system that enables you to open and start the vehicle with the key still in your pocket; Rockford Fosgate® 650 watt audio system with 9 speakers and a 10-inch subwoofer; a rear entertainment system featuring a 9-inch, full-colour wide-screen DVD, while Bluetooth allows you to answer your calls without having to access your handset.