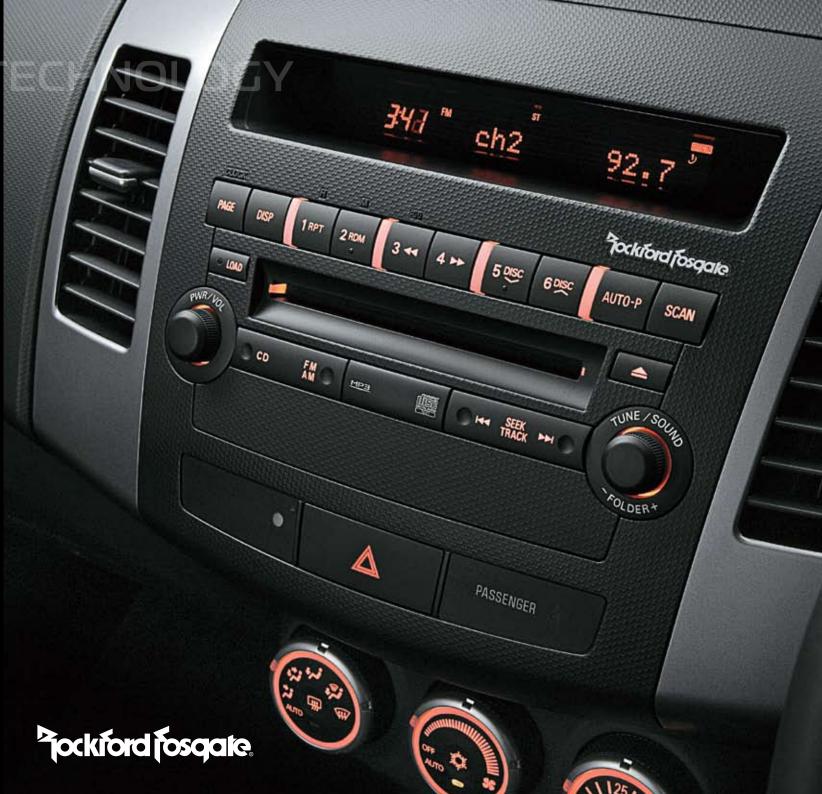

# ROCKFORD FOSGATE® PREMIUM AUDIO SYSTEM.

Delivering a massive 650 watts with 9-surround sound speakers and integrated 10-inch subwoofer including MP3 compatible 6-disc CD player, Outlander XLS Luxury, VRX and VRX Luxury have the sound to match their looks.

# PREMIUM ROCKFORD FOSGATE® AUDIO SYSTEM Delivering a massive 650 watts with 9-surround sound speakers and integrated 10-inch subwoofer, the system includes an MP3 compatible 6 stacker CD. The VRX and VRX Luxury V6 really have the sound to match their looks.