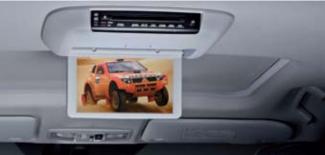

# REAR ENTERTAINMENT DVD SYSTEM

Why should drivers have all the fun? Outlander rear seat passengers can enjoy sophisticated in-car entertainment with their very own 9-inch full colour DVD screen. Games console compatible, it includes one set of infra red cordless headphones. As the passengers watch a DVD, the rest of the car can listen to the music, or simply tune out and take in the surrounding scenery.