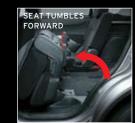

Flick a switch and the second row seats automatically fold and tumble forward, giving you a completely flat bed in the back - and a massive 1691 litres of storage volume.