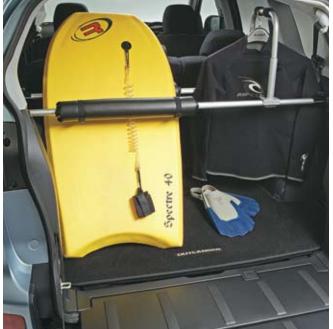

| S  | S   | S          | S  | S   | S          |
| Diamond Roadside Assistance - 5 years                                             | S  | -   | -          | S  | -   | -          |
| Diamond Premium Roadside Assistance - 5 years                                     | -  | S   | S          | -  | S   | S          |

S: STANDARD O: OPTIONAL A: DEALER FITTED ACCESSORY -: NOT AVAILABLE

# PERSONALISE YOUR OUTLANDER 1 BC 2 NL 3 DF 4 BC 5 HE 6 FC 7 FC 8 WW 9 BI 10 CF 11 SL













REAR SEAT ENTERTAINMENT (ADDITIONAL HEADPHONES ALSO AVAILABLE) BLUETOOTH





AUXILIARY INPUT CABLE

SATELLITE NAVIGATION (REAR CAMERA ALSO AVAILABLE)



STRUT BRACE



SPORTS GEAR KNOB (AND HANDBRAKE LEVER)



SPORTS GRILLE



RALLIART ACCENT PLATE (RED OR SILVER)







NEOPRENE SEAT COVERS





















LUGGAGE CARRIER AND NET

CARGO BARRIER†

CARGO AREA PROTECTOR









13 LUGGAGE POD

14 TOW BAR, TOW BALL AND TOW BALL COVER

15 REAR PARK ASSISTANCE

17 EXHAUST TIP

16 WEATHERSHIELDS



13

12