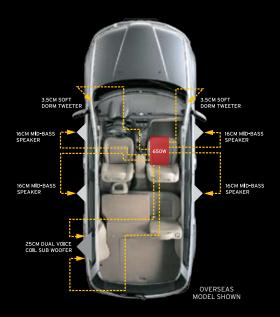

ROCKFORD FOSGATE® SPEAKER LOCATION

Outlander has a raft of next generation technology to make your active lifestyle much easier. From the hands free Bluetooth mobile phone operation, so you can talk without having to pull over, to the Smart key entry system to unlock the doors when you have armfuls of shopping. Whatever life throws at you, throw it back at Outlander. It handles it with style.

# ROCKFORD FOSGATE® PREMIUM AUDIO SYSTEM.

Delivering a massive 650 watts with 9-surround sound speakers and integrated 10-inch subwoofer including MP3 compatible 6-disc CD player, Outlander XLS Luxury, VRX and VRX Luxury have the sound to match their looks.