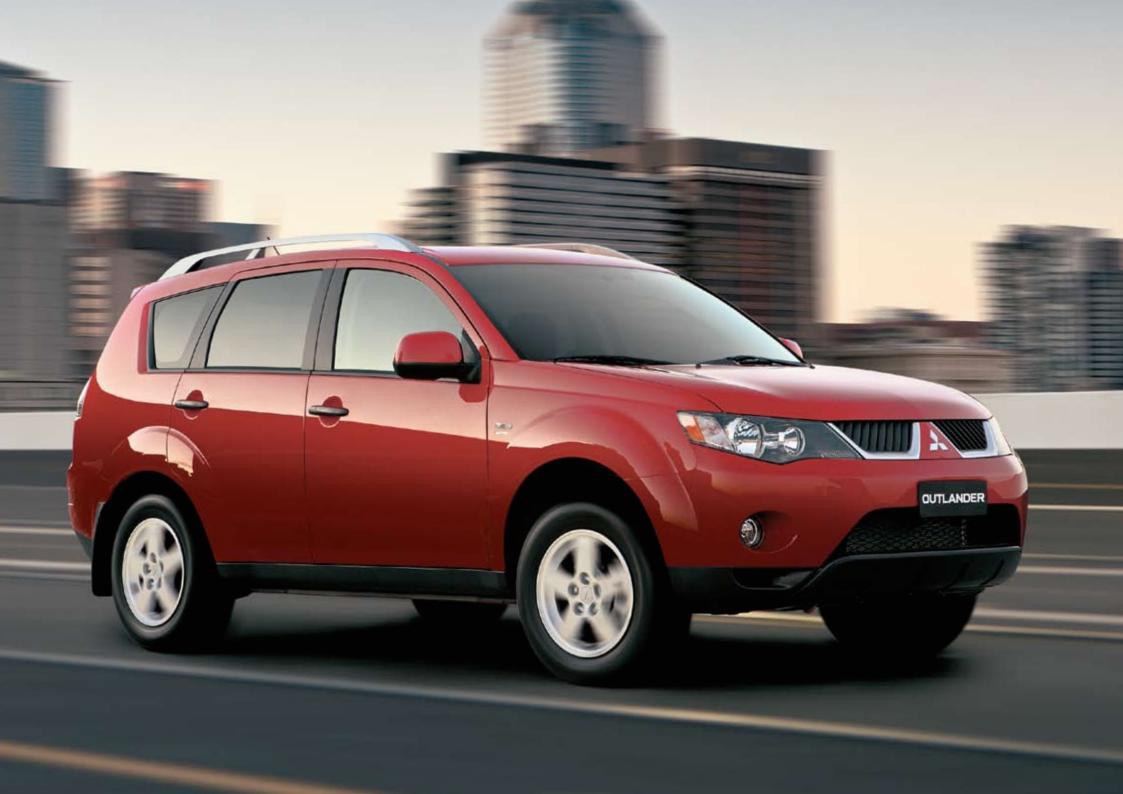

# ACTIVE OUTLANDER UTLANDER

Mitsubishi Outlander has been designed to complement even the most active of lifestyles.

It's as versatile as you want it to be. Optional third row seats allow you the flexibility of carrying up to 7 people. While the unique electric fold-and-tumble rear seats can automatically provide a cavernous cargo area. A split fold tailgate provides a low and flat entry to the rear, making loading a breeze.

As big on innovative features as it is on style, Outlander is brimming with sophisticated technology. Boasting an impressive Smart Key entry system that enables you to open and start the vehicle with the key still in your pocket; Rockford Fosgate® 650 watt audio system with 9 speakers and a 10-inch subwoofer; a rear entertainment system featuring a 9-inch, full-colour wide-screen DVD, while Bluetooth allows you to answer your calls without having to access your handset.