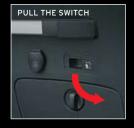

# 7 SEAT CAPACITY

Outlander offers an optional 7-seat capacity with a third row seat, so there's extra room for everyone. And when you need the luggage space, the third row can be conveniently stowed under the floor.

Flick a switch and the second row seats automatically fold and tumble forward, giving you a completely flat bed in the back - and a massive 1691 litres of storage volume.