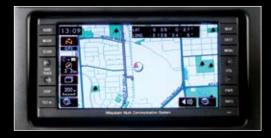

# SATELLITE NAVIGATION

Get there in good time with Satellite Navigation\* showing you the way. MMCS (Mitsubishi Multi-Communication System) has advanced navigation functions and integrated communication tools that inform the driver of an array of vehicle information: fuel economy; average driving speed; outboard environmental information; maintenance instructions; air conditioner and audio settings. The system is also iPod\* compatible.