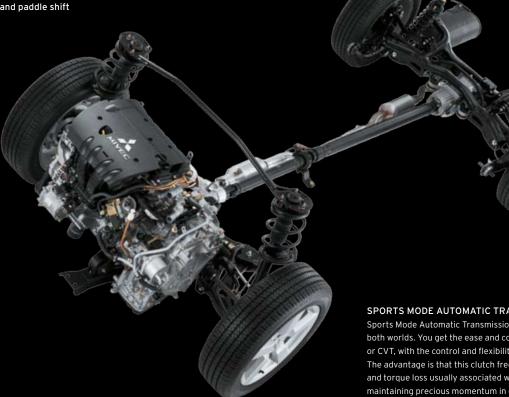

# SPORTS MODE AUTOMATIC TRANSMISSION

Sports Mode Automatic Transmission gives you the best of both worlds. You get the ease and convenience of an automatic or CVT, with the control and flexibility of a clutchless manual. The advantage is that this clutch free operation reduces rev and torque loss usually associated with changing gears, maintaining precious momentum in off-road situations. Combine this with the paddle shifts\* and you can achieve sporty, guick gear changes to make driving all the more fun.

# PADDLE GEAR SHIFTS

Inspired by Mitsubishi's World Rally heritage, paddles on the Outlander steering wheel give you ultimate control in an automatic, allowing you to make lightning quick gear changes in Sports Mode, without your hands leaving the wheel.