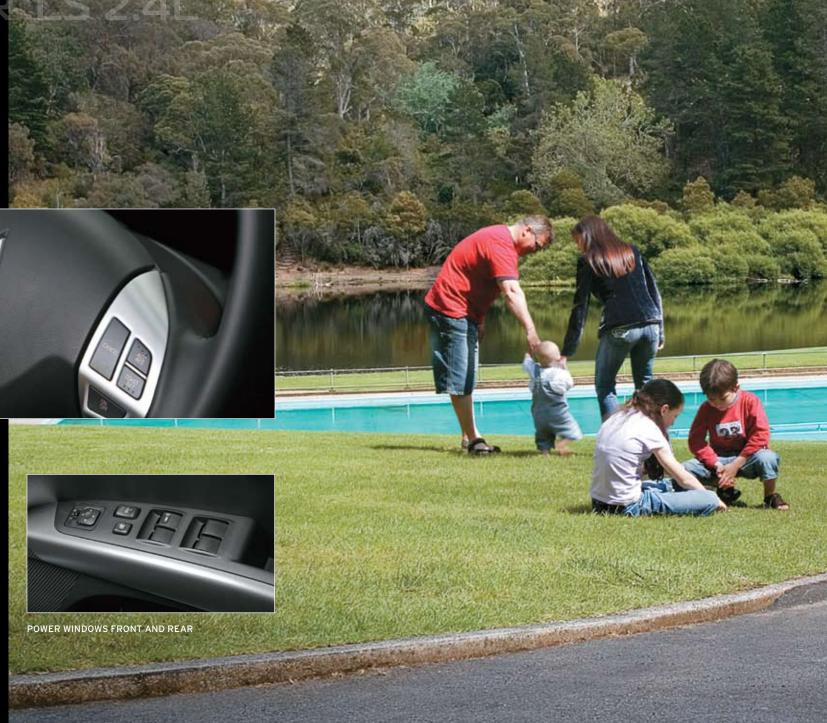

gers or bulky cargo. Adaptable seating configurations give you maximum options and convenience, while features such as automatic climate control air conditioning ensure your driving comfort.

Sporting 16" alloy wheels and roof rails, LS is equipped with high levels of safety features including: Active Stability Control; Active Traction Control; driver and passenger front SRS airbags and multi-mode ABS with Electronic Brakeforce Distribution.



# LEATHER BOUND STEERING WHEEL

With simple to use and easy to reach on-wheel audio and cruise controls.



# ALL WHEEL CONTROL

All Wheel Control has three driving modes that are selectable on the move at speeds up to 100km/h. Make instant choices between 2WD for fuel efficiency, 4WD for added traction and safety or 4WD lock for off-road driving.





# MITSUBISHI DIAMOND ADVANTAGE

Mitsubishi's 4WD rally credentials are second to none. You don't win the world's most notorious rallies time after time without breakthrough advanced engine technology and superior 4WD technological innovations.



Every Mitsubishi rally driver starts a race knowing they have a support system to back them up through every torturous, testing kilometre. It's a level of commitment every Mitsubishi driver can expect, and it's why we've created a comprehensive, efficient and sophisticated support system.

# DIAMOND warranty 5/10 Yr ADVANTAGE

Mitsubishi Motors Australia Limited offers a 5 year/130,000km (whichever comes first) New Vehicle Warranty, a 10 year/160,000km (whichever comes first) non-transferable Powertrain Warranty and a 5 year Perforation Corros