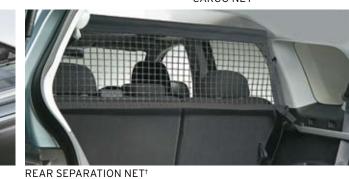

# CARGO BLIND

The cargo blind provides added security to keep your valuables hidden away.