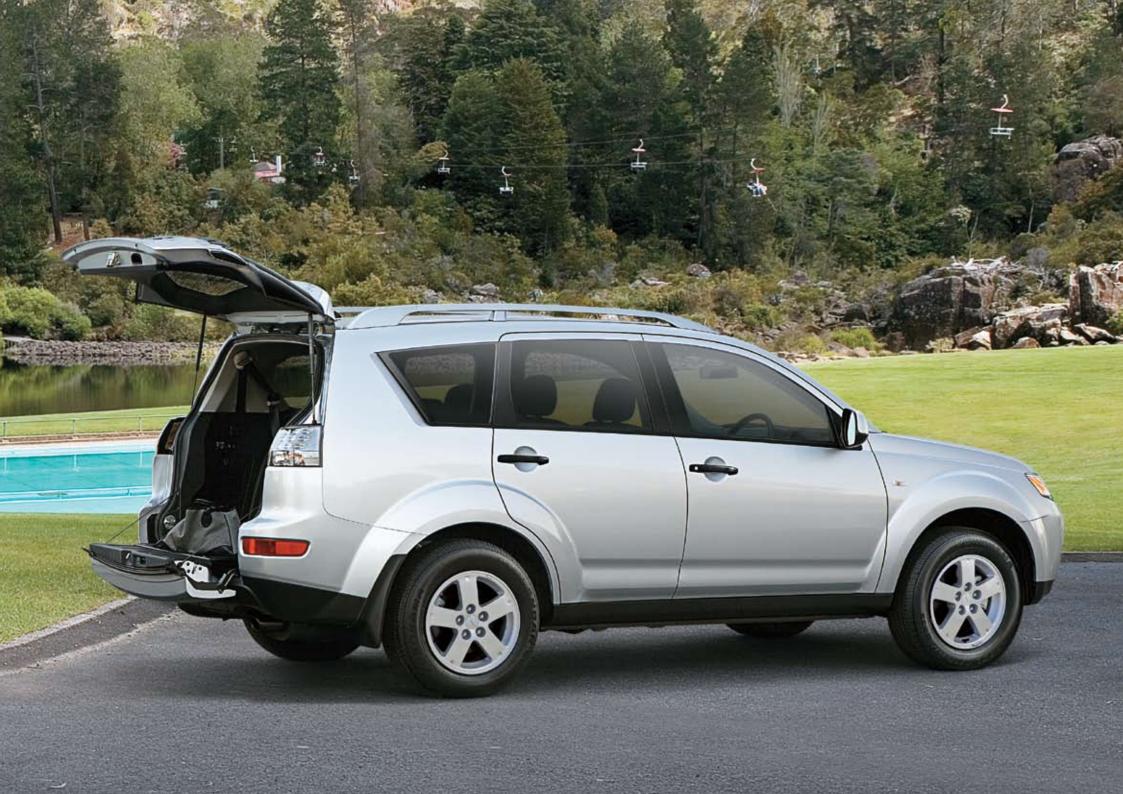

# ACTIVE OUTLANDER UTLANDER

Mitsubishi Outlander has been designed to complement even the most active of lifestyles.

It's as versatile as you want it to be. Optional third row seats allow you the flexibility of carrying up to 7 people. While the unique electric fold-and-tumble rear seats can automatically provide a cavernous cargo area. A split fold tailgate provides a low and flat entry to the rear, making loading a breeze.