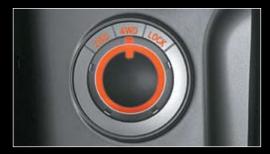

# ALL WHEEL CONTROL

Make instant choices between 2WD for efficient highway cruising and 4WD for off-road traction, on the move at speeds up to 100 km/h. When in 4WD mode, the intelligent All Wheel Control system actively distributes torque between the front and rear wheels via the electronically controlled coupling to maximise traction and acceleration at all times. Or if you know the going will be rough, you can select lockable full-time 4WD.

# ALL WHEEL CONTROL

All Wheel Control has three driving modes that are selectable on the move at speeds up to 100km/h. Make instant choices between 2WD for fuel efficiency, 4WD for added traction and safety or 4WD lock for off-road driving.