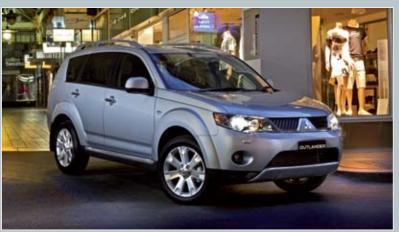

# MITSUBISHI 4WD RANGE

The Mitsubishi range of 4WDs has been transformed, based on everything we have learned from Pajero's Dakar-winning performances. Whatever your lifestyle, the Mitsubishi Pajero, Outlander and Triton can handle it.

# ACTIVE OUTLANDER UTLANDER

Mitsubishi Outlander has been designed to complement even the most active of lifestyles.

It's as versatile as you want it to be. Optional third row seats allow you the flexibility of carrying up to 7 people. While the unique electric fold-and-tumble rear seats can automatically provide a cavernous cargo area. A split fold tailgate provides a low and flat entry to the rear, making loading a breeze.