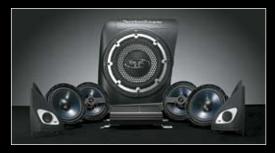

# ROCKFORD FOSGATE® PREMIUM AUDIO SYSTEM.

Delivering a massive 650 watts with 9-surround sound speakers and integrated 10-inch subwoofer including MP3 compatible 6-disc CD player, Outlander XLS Luxury, VRX and VRX Luxury have the sound to match their looks.

ROCKFORD FOSGATE® SPEAKER LOCATION

Outlander has a raft of next generation technology to make your active lifestyle much easier. From the hands free Bluetooth mobile phone operation, so you can talk without having to pull over, to the Smart key entry system to unlock the doors when you have armfuls of shopping. Whatever life throws at you, throw it back at Outlander. It handles it with style.