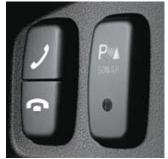

# VOICE ACTIVATED BLUETOOTH® PHONE CONNECTIVITY

Outlander has the latest hands-free phone system technology, with voice activated Bluetooth® phone connectivity. This allows you to make calls with simple voice commands and receive them at the touch of a button. All this is integrated through the vehicle's audio system, allowing you to stay focused on the road.

# REVERSING SENSORS

Outlander now knows what's behind it. Reversing sensors sound and warn if you're too close to an object behind you, helping to ensure you never back into anything.