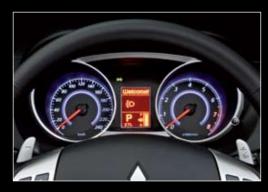

# SPORTS INSTRUMENTATION

Outlander has high contrast, sporty instrumentation dials with an LED multi function display, including a trip-computer, fuel consumption and outside temperature functions. You can even configure the display to show exactly the information you want.