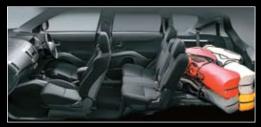

# VERSATILE TECHNOLOGY FOR FLEXIBLE LIFE OLOGY

Outlander fits with your way of life, whether that means carrying a car-full of kids, cargo or both. It's as big on innovations as it is on space. Seats move and fold away effortlessly. The large luggage space means bulky items go in easily and loading up is a breeze. Outlander's many clever storage compartments also keep your car clutter free. So whatever you want to fit into your life, Outlander is designed with the flexibility and versatility you need.

Flick a switch and the second row seats automatically fold and tumble forward, giving you a completely flat bed in the back - and a massive 1691 litres of storage volume.