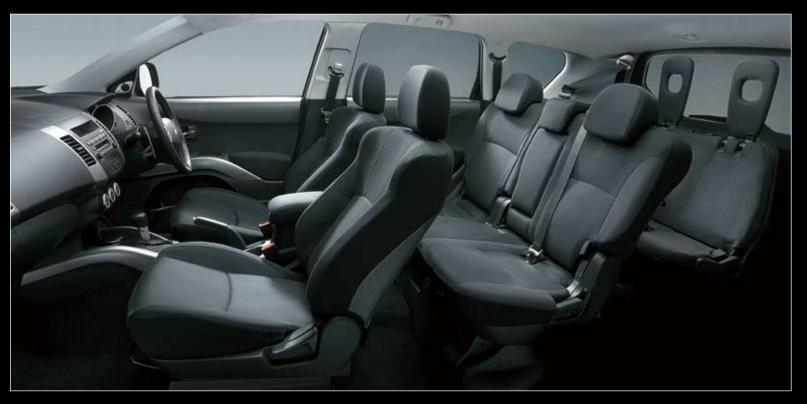

# ACTIVE OUTLANDER UTLANDER

Mitsubishi Outlander has been designed to complement even the most active of lifestyles.

It's as versatile as you want it to be. Optional third row seats allow you the flexibility of carrying up to 7 people. While the unique electric fold-and-tumble rear seats can automatically provide a cavernous cargo area. A split fold tailgate provides a low and flat entry to the rear, making loading a breeze.

# 7 SEAT CAPACITY

Outlander offers an optional 7-seat capacity with a third row seat, so there's extra room for everyone. And when you need the luggage space, the third row can be conveniently stowed under the floor.

Flick a switch and the second row seats automatically fold and tumble forward, giving you a completely flat bed in the back - and a massive 1691 litres of storage volume.