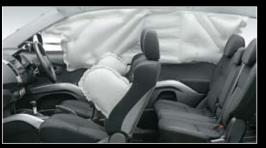

# **SRS AIRBAGS**

To provide ultimate protection in the event of a frontal collision, the Outlander range is fitted with driver and front passenger Supplementary Restraint System (SRS) airbags, with side and curtain airbags available across the range.

# SIDE AND CURTAIN AIRBAGS

To provide ultimate protection in the event of a collision the XLS is also equipped with side and curtain airbags.