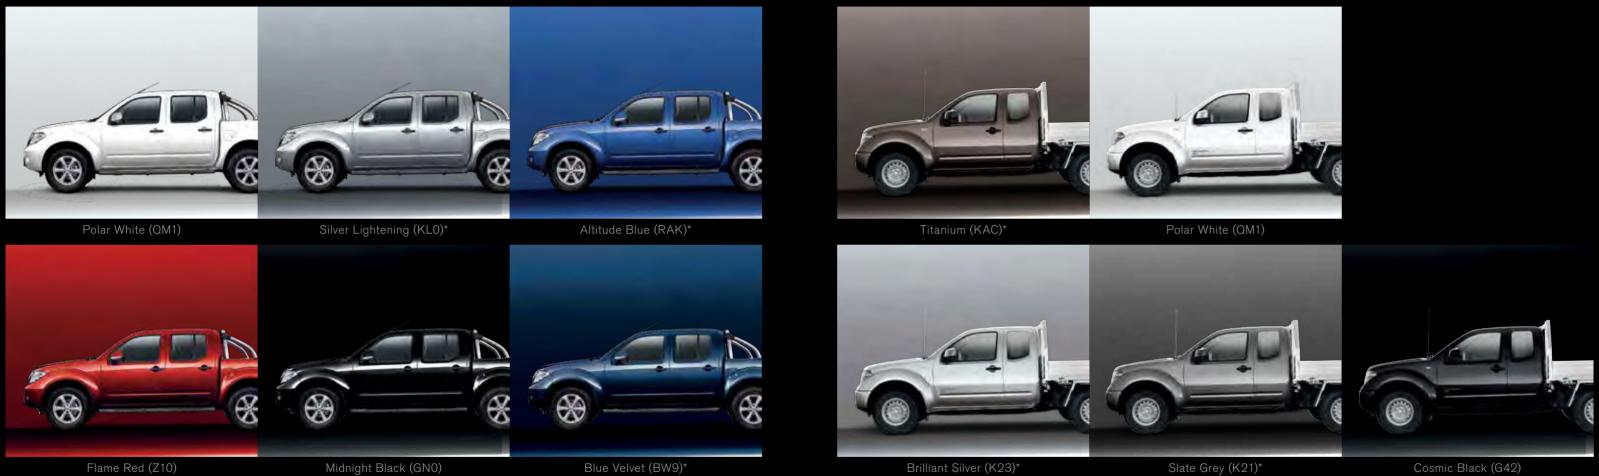

# ST, ST-X AND ST-X 550 DUAL CAB

Slate Grey (K21)\*

# RX, ST-X KING CAB AND RX DUAL CAB