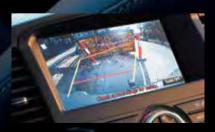

# **SMART TECH YOU NEED**

Sure, it's a hardworking grunt machine, but there's no compromise on all the innovative technologies you need to compete in the 21st century. All Nissan Navara models come with Bluetooth<sup>®</sup> handsfree phone systems with steering controls as standard, so you can link your compatible mobile as well as a CD player and auxiliary input jack for MP3 player connection. iPod<sup>+</sup> connectivity via a USB port is available on the Dual Cab ST, ST-X and ST-X 550 models. The ST-X 550 also comes with a DVD Player, rear-reversing camera with Predictive Path Technology, leather accented front heated seats<sup>+</sup>, and an HDD satellite navigation system with 3D mapping on a 7<sup>+</sup> integrated colour display touch screen. And for serious sound lovers, the audio system in the ST-X 550 is enhanced by 6 amazing Bose<sup>®</sup> speakers and a subwoofer. It also comes with CD player, AM/FM radio and a 9.3GB Music Box Hard Drive you can pack with all your favourite tracks. What more could you ask for?

# SAT NAV.\*

-

> HDD satellite navigation system with 3D mapping on a 7" integrated colour display touch screen keeps you on track whether it's for work or play.

**REVERSING CAMERA.\*** Rear-reversing camera with Predictive Path Technology helps you avoid any unseen obstacles.