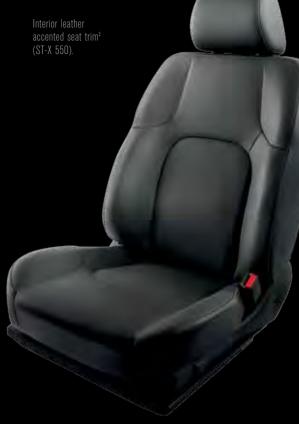

# **SMART TECH YOU NEED**

Sure, it's a hardworking grunt machine, but there's no compromise on all the innovative technologies you need to compete in the 21st century. All Nissan Navara models come with Bluetooth<sup>®</sup> handsfree phone systems with steering controls as standard, so you can link your compatible mobile as well as a CD player and auxiliary input jack for MP3 player connection. iPod<sup>+</sup> connectivity via a USB port is available on the Dual Cab ST, ST-X and ST-X 550 models. The ST-X 550 also comes with a DVD Player, rear-reversing camera with Predictive Path Technology, leather accented front heated seats<sup>+</sup>, and an HDD satellite navigation system with 3D mapping on a 7<sup>+</sup> integrated colour display touch screen. And for serious sound lovers, the audio system in the ST-X 550 is enhanced by 6 amazing Bose<sup>®</sup> speakers and a subwoofer. It also comes with CD player, AM/FM radio and a 9.3GB Music Box Hard Drive you can pack with all your favourite tracks. What more could you ask for?

# ST-X DUAL CAB 4X4 FEATURES PLUS/OR:

- Smoked bonnet protector
- Black satin finish sports bar
- Protective tub liner and rear tailgate lock
- Leather accented seat trim<sup>#</sup>
- 8-way power adjustable driver's seat
- Electric slide and recline adjustable front passenger seat
- Front heated seats
- Reversing Camera with predictive
   path technology
- HDD Satellite Navigation with 3D mapping and 7" integrated colour display with touch screen and steering wheel controls
- DVD player from front colour display
- 9.3GB Music Box Hard Drive
- Audio System with 6 Bose<sup>®</sup> speakers and a subwoofer
- ST-X 550 fitted carpet mats and boxed keyring set
- ST-X 550 and V6 grade badges