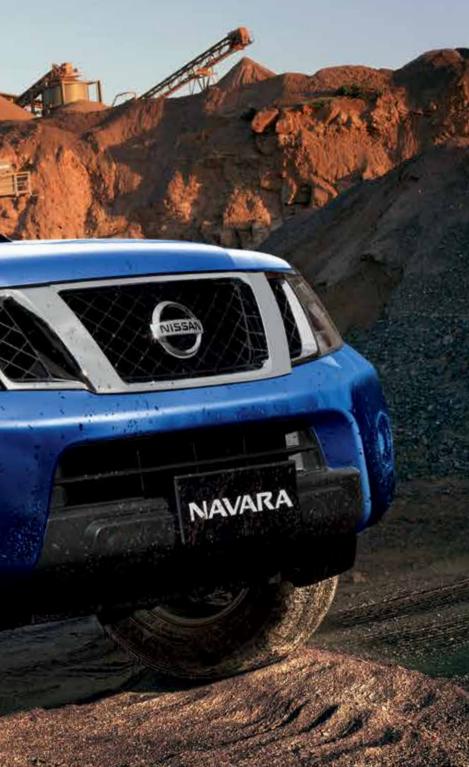

# **SMART TECH YOU NEED**

Sure, it's a hardworking grunt machine, but there's no compromise on all the innovative technologies you need to compete in the 21st century. All Nissan Navara models come with Bluetooth<sup>®</sup> handsfree phone systems with steering controls as standard, so you can link your compatible mobile as well as a CD player and auxiliary input jack for MP3 player connection. iPod<sup>+</sup> connectivity via a USB port is available on the Dual Cab ST, ST-X and ST-X 550 models. The ST-X 550 also comes with a DVD Player, rear-reversing camera with Predictive Path Technology, leather accented front heated seats<sup>+</sup>, and an HDD satellite navigation system with 3D mapping on a 7<sup>+</sup> integrated colour display touch screen. And for serious sound lovers, the audio system in the ST-X 550 is enhanced by 6 amazing Bose<sup>®</sup> speakers and a subwoofer. It also comes with CD player, AM/FM radio and a 9.3GB Music Box Hard Drive you can pack with all your favourite tracks. What more could you ask for?

# **STORE NORE** When it comes to storage, the Nissan Navara is a treasure trove of hidden compartments and seriously

0

 $\odot$ 

When it comes to storage, the Nissan Navara is a treasure trove of hidden compartments and seriously accommodating wide open spaces. Keep your valuables under lock and key in the dual level lower glovebox, and have all your essentials on hand in the centre console and centre dashboard storage compartments. ST, ST-X and ST-X 550 Dual Cab models give you a 60/40 split-fold rear seat for plenty of room for extra cargo, with part or all of the rear seats folding flat so you can pack in those cumbersome bulky items. The ST-X and ST-X 550 Dual Cab models have a rear under-seat storage compartment with a net cover – great for squirreling away all sorts of stuff, while the King Cab models feature two rear fold-up seats to deliver yet more storage space. Pretty handy.

# UNDER SEAT STORAGE.

ST-X Dual Cab 4x4 interior showing rear 60/40 bench seat in flipped up position and under seat storage with net cover.