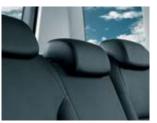

The front side airbags protect the pelvis and chest of the driver and passenger in the event of a side collision. The height-adjustable WOKS front headrests are designed to protect the spine in case of a rear impact.

The **third headrest in the rear** is height adjustable and increases the safety of the passenger in the middle seat.

The **curtain airbags**, which create a wall along the side windows when activated, protect passengers' heads in the event of collision.