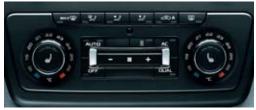

Optional **privacy glass** from the B-pillar back helps cut sun glare for passengers.

Climatronic dual-zone air conditioning with electronic regulation, pollen filter and automatic air circulation (standard on 4x4).