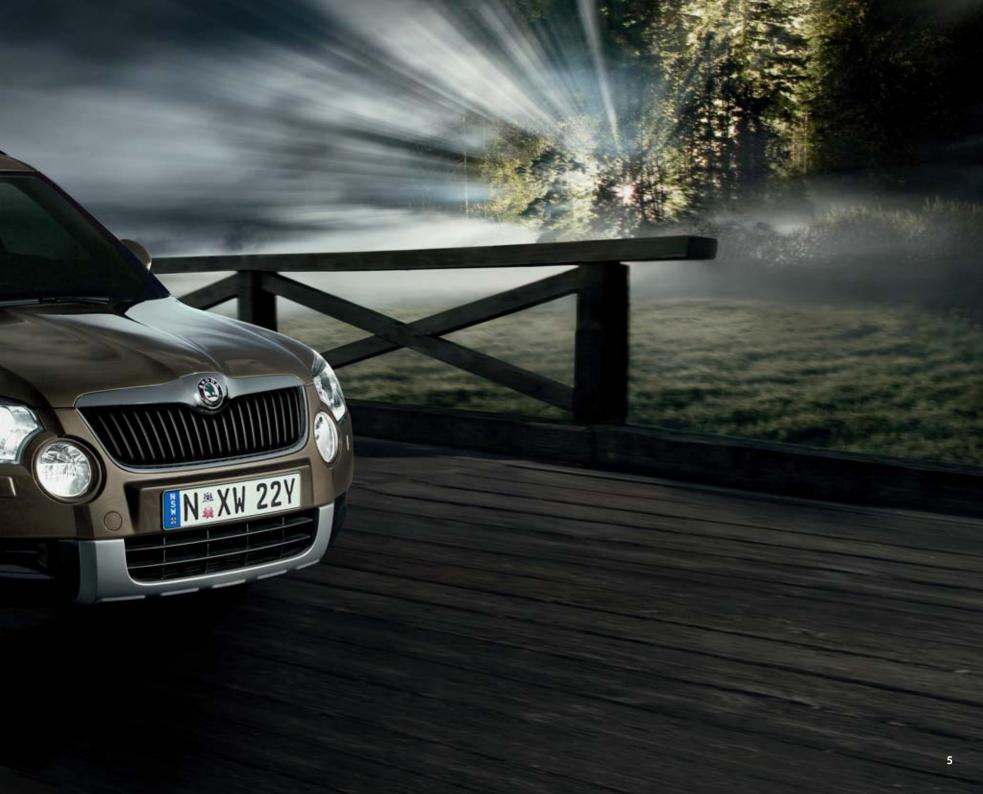

The secret to the **distinct design** of the new Yeti lies in the combination of a robust appearance with functional details. The characteristic **front grille** clearly evokes the ŠKODA brand while other elements of the front of the car lend the Yeti an original and striking expression. The main **headlights** sweep to the sides of the body. To the inside of them are **circular lights with integrated daytime running lights** and **foglights** on the 4x4 version. The Yeti can also be equipped with optional **Bi-Xenon headlights with rotary modules** and the 4x4 version with **front foglights and the corner function**.