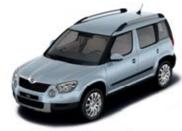

The secret to the **distinct design** of the new Yeti lies in the combination of a robust appearance with functional details. The characteristic **front grille** clearly evokes the ŠKODA brand while other elements of the front of the car lend the Yeti an original and striking expression. The main **headlights** sweep to the sides of the body. To the inside of them are **circular lights with integrated daytime running lights** and **foglights** on the 4x4 version. The Yeti can also be equipped with optional **Bi-Xenon headlights with rotary modules** and the 4x4 version with **front foglights and the corner function**.