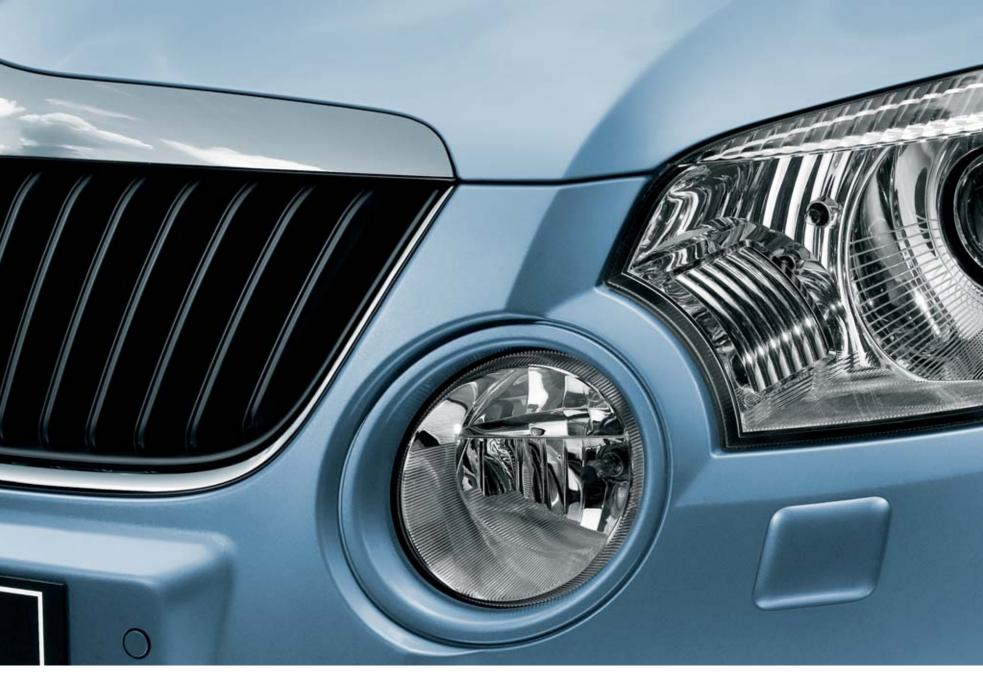

The secret to the **distinct design** of the new Yeti lies in the combination of a robust appearance with functional details. The characteristic **front grille** clearly evokes the ŠKODA brand while other elements of the front of the car lend the Yeti an original and striking expression. The main **headlights** sweep to the sides of the body. To the inside of them are **circular lights with integrated daytime running lights** and **foglights** on the 4x4 version. The Yeti can also be equipped with optional **Bi-Xenon headlights with rotary modules** and the 4x4 version with **front foglights and the corner function**.