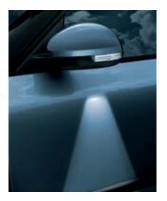

The **Boarding Spots**, designed to illuminate the entry areas, are integrated into the wing mirrors and enable you to avoid puddles when leaving the car in the dark.

**VarioFlex** is our innovative rear seating system - three separate rear seats, which can be folded or removed independently of each other.