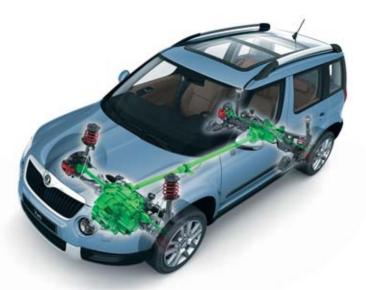

Your driving will gain a whole new dimension thanks to the optional **electrically-adjustable panoramic roof** which allows you to create a large open space above the seats.

The **Yeti 4x4**, backed by the **latest generation Haldex clutch** as well as an optional **off-road mode**, can easily negotiate difficult terrain. The off-road mode has a number of functions such as the **Hill Descent Assistant** or **Start-up Assistant**, the adaptation of the **ABS, ASR** and **EDS** electronic systems to the driving conditions, and a more sensitive accelerator configuration.