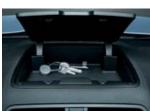

The **luggage nets** help keep items in place.

The **foldable table** in the rear seat backrest.

Sunglasses compartment is located in the roof panel (Yeti 4x4 only).

A useful open **storage compartment** is found on the dashboard (closed on the 4x4).