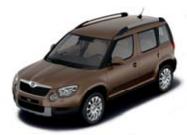

The **Yeti 4x4** equipment version is the perfect choice for those who desire a sports style with a high level of comfort and safety. The Spirit interior with fabric upholstery is available in black/silver, while the dashboard in black/black is lined with the Quartz décor. The standard equipment for the 4x4 includes chrome interior door handles, a steering wheel with a chrome strip, onboard computer, a third headrest in the rear, a foldable table in the rear seat backrest, a fixing system with sliding hooks in the luggage compartment and Spitzberg 7.0] x 17" alloy wheels. By special request, the 4x4 version may also be ordered with the exclusive Lynx (leather/artifical leather) interior.