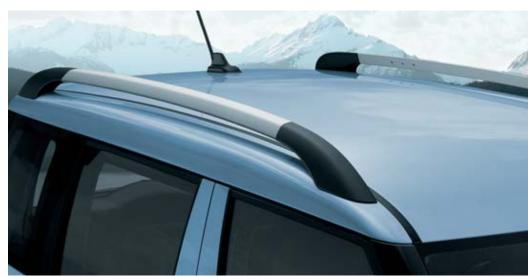

**1.0-litre bottle holder** in the front door compartments.

**Silver roof rails** are standard on the 4x4.

**Centre console** with a drinks holder, storage compartment and pen holder.

If you have high expectations of **comfort,** the Yeti will fulfil them. Discover unexpected **spaciousness** as well as exceptional **practicality** as you intuitively find all controls exactly where you'd expect them.