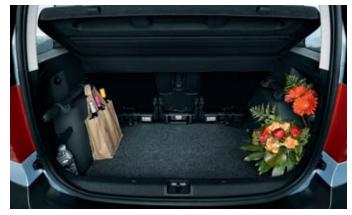

The **luggage nets** help keep items in place.

The **foldable table** in the rear seat backrest.

Sunglasses compartment is located in the roof panel (Yeti 4x4 only).

A useful open **storage compartment** is found on the dashboard (closed on the 4x4).