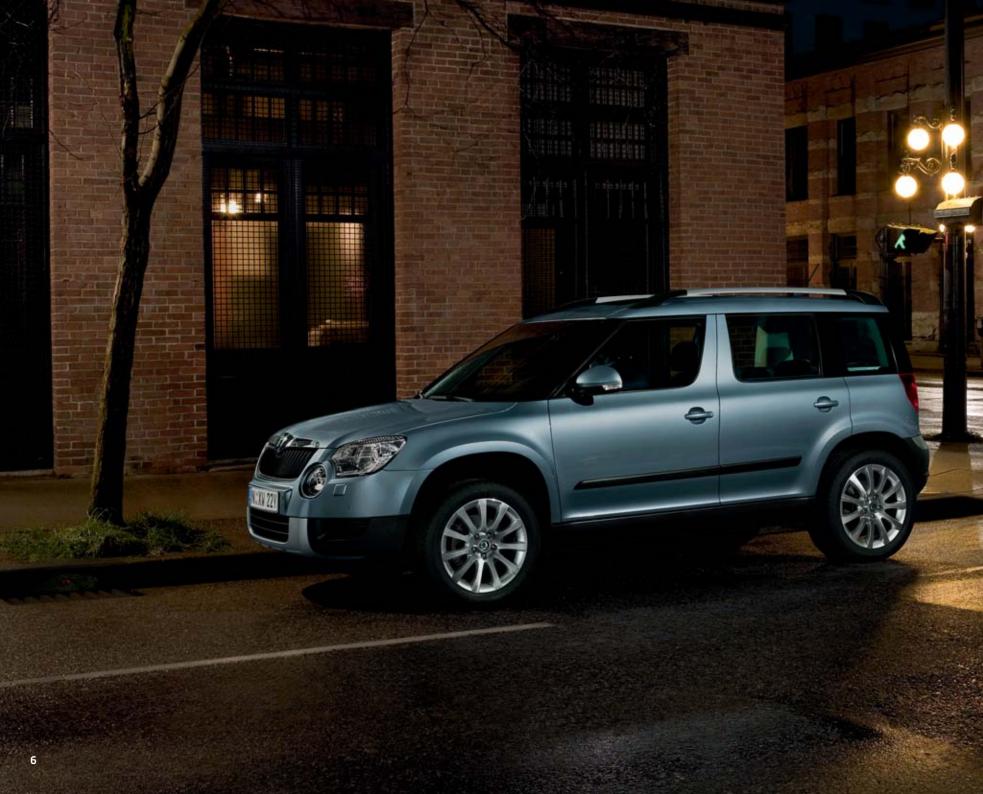

**1.0-litre bottle holder** in the front door compartments.

**Silver roof rails** are standard on the 4x4.

**Centre console** with a drinks holder, storage compartment and pen holder.

If you have high expectations of **comfort,** the Yeti will fulfil them. Discover unexpected **spaciousness** as well as exceptional **practicality** as you intuitively find all controls exactly where you'd expect them.

Optional **privacy glass** from the B-pillar back helps cut sun glare for passengers.

Climatronic dual-zone air conditioning with electronic regulation, pollen filter and automatic air circulation (standard on 4x4).

**Cruise control** is standard across the range.

Optional **Park Assist** instructions are shown on the **multi-function** display.

The equipment of the **entry-level Yeti** completely reflect the character of the car. It offers a level of comfort which exceeds the standard for the compact SUV class, while staying attractive with its simple elegance. The Reflex interior with fabric upholstery is available in black. The dashboard, in black/black, is lined with the Graphit décor. The standard equipment for the entry-level Yeti also includes height-adjustable driver's seat, electrically-adjustable external mirrors and front and rear windows, 1.0-litre bottle holders in the front door compartments, a centre console with a drinks holder, a storage compartment and a pen holder, the VarioFlex rear seating system and Nevis 7.0J x 16" alloy wheels.