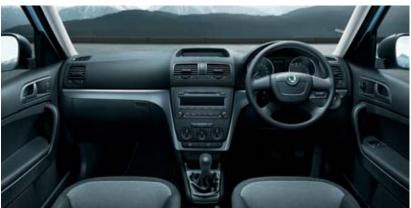

**1.0-litre bottle holder** in the front door compartments.

**Silver roof rails** are standard on the 4x4.

**Centre console** with a drinks holder, storage compartment and pen holder.

If you have high expectations of **comfort,** the Yeti will fulfil them. Discover unexpected **spaciousness** as well as exceptional **practicality** as you intuitively find all controls exactly where you'd expect them.

Optional **privacy glass** from the B-pillar back helps cut sun glare for passengers.

Climatronic dual-zone air conditioning with electronic regulation, pollen filter and automatic air circulation (standard on 4x4).

**Cruise control** is standard across the range.

Optional **Park Assist** instructions are shown on the **multi-function** display.

The equipment of the **entry-level Yeti** completely reflect the character of the car. It offers a level of comfort which exceeds the standard for the compact SUV class, while staying attractive with its simple elegance. The Reflex interior with fabric upholstery is available in black. The dashboard, in black/black, is lined with the Graphit décor. The standard equipment for the entry-level Yeti also includes height-adjustable driver's seat, electrically-adjustable external mirrors and front and rear windows, 1.0-litre bottle holders in the front door compartments, a centre console with a drinks holder, a storage compartment and a pen holder, the VarioFlex rear seating system and Nevis 7.0J x 16" alloy wheels.