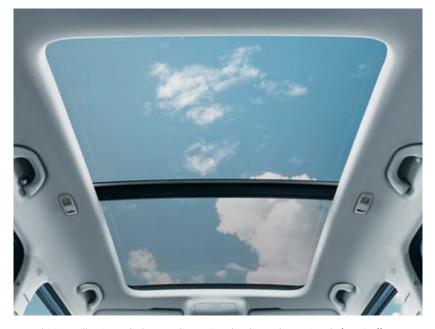

Your driving will gain a whole new dimension thanks to the optional **electrically-adjustable panoramic roof** which allows you to create a large open space above the seats.

The **Yeti 4x4**, backed by the **latest generation Haldex clutch** as well as an optional **off-road mode**, can easily negotiate difficult terrain. The off-road mode has a number of functions such as the **Hill Descent Assistant** or **Start-up Assistant**, the adaptation of the **ABS, ASR** and **EDS** electronic systems to the driving conditions, and a more sensitive accelerator configuration.