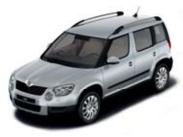

**Cruise control** is standard across the range.

Optional **Park Assist** instructions are shown on the **multi-function** display.

The equipment of the **entry-level Yeti** completely reflect the character of the car. It offers a level of comfort which exceeds the standard for the compact SUV class, while staying attractive with its simple elegance. The Reflex interior with fabric upholstery is available in black. The dashboard, in black/black, is lined with the Graphit décor. The standard equipment for the entry-level Yeti also includes height-adjustable driver's seat, electrically-adjustable external mirrors and front and rear windows, 1.0-litre bottle holders in the front door compartments, a centre console with a drinks holder, a storage compartment and a pen holder, the VarioFlex rear seating system and Nevis 7.0J x 16" alloy wheels.