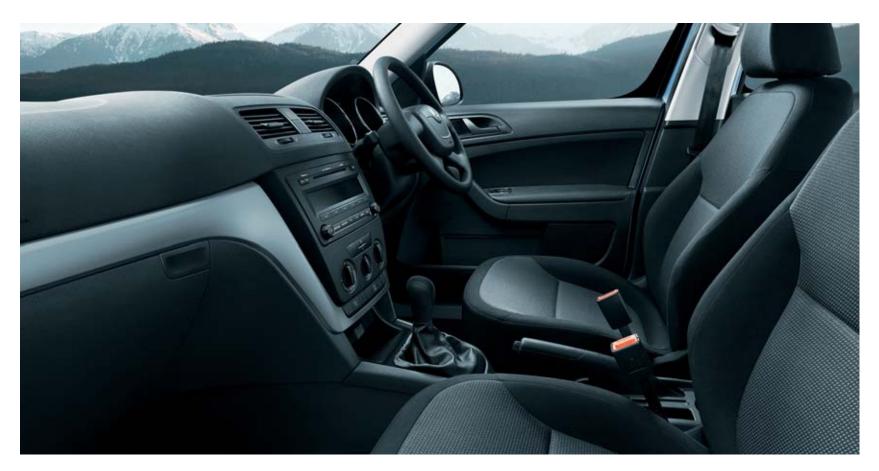

**1.0-litre bottle holder** in the front door compartments.

**Silver roof rails** are standard on the 4x4.

**Centre console** with a drinks holder, storage compartment and pen holder.

If you have high expectations of **comfort,** the Yeti will fulfil them. Discover unexpected **spaciousness** as well as exceptional **practicality** as you intuitively find all controls exactly where you'd expect them.

Optional **privacy glass** from the B-pillar back helps cut sun glare for passengers.

Climatronic dual-zone air conditioning with electronic regulation, pollen filter and automatic air circulation (standard on 4x4).

**Cruise control** is standard across the range.

Optional **Park Assist** instructions are shown on the **multi-function** display.

The equipment of the **entry-level Yeti** completely reflect the character of the car. It offers a level of comfort which exceeds the standard for the compact SUV class, while staying attractive with its simple elegance. The Reflex interior with fabric upholstery is available in black. The dashboard, in black/black, is lined with the Graphit décor. The standard equipment for the entry-level Yeti also includes height-adjustable driver's seat, electrically-adjustable external mirrors and front and rear windows, 1.0-litre bottle holders in the front door compartments, a centre console with a drinks holder, a storage compartment and a pen holder, the VarioFlex rear seating system and Nevis 7.0J x 16" alloy wheels.