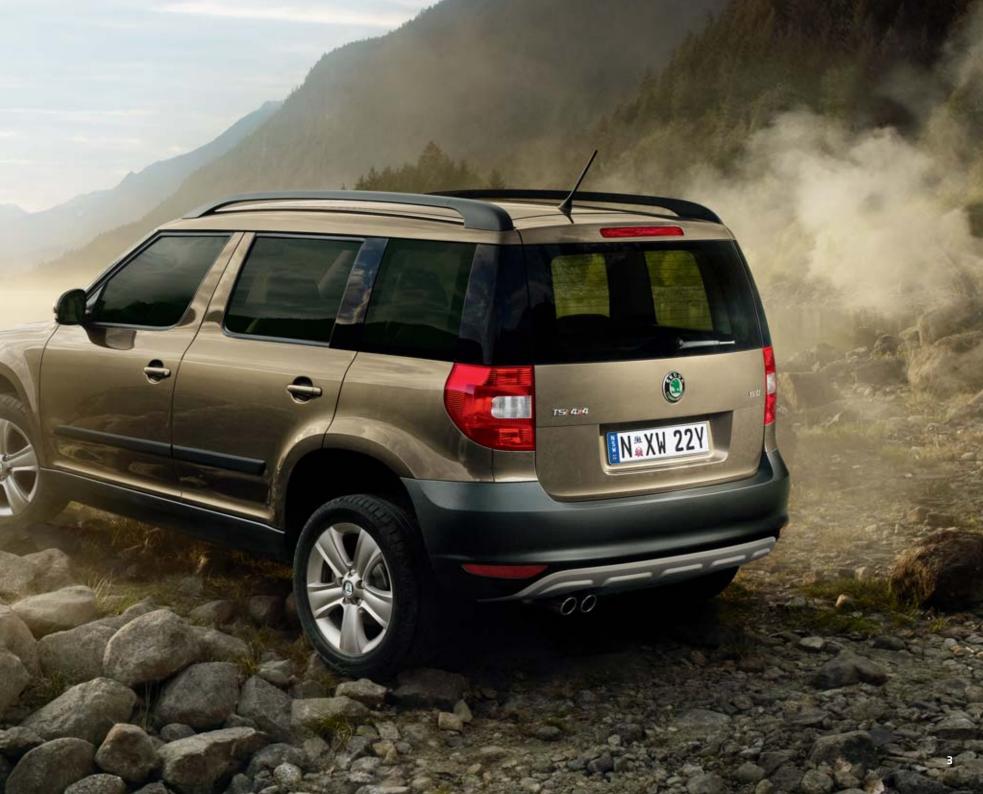

Your driving will gain a whole new dimension thanks to the optional **electrically-adjustable panoramic roof** which allows you to create a large open space above the seats.

The **Yeti 4x4**, backed by the **latest generation Haldex clutch** as well as an optional **off-road mode**, can easily negotiate difficult terrain. The off-road mode has a number of functions such as the **Hill Descent Assistant** or **Start-up Assistant**, the adaptation of the **ABS, ASR** and **EDS** electronic systems to the driving conditions, and a more sensitive accelerator configuration.