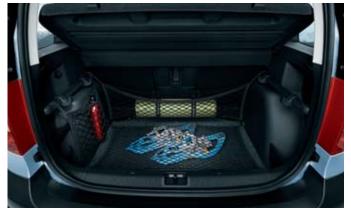

**1.0-litre bottle holder** in the front door compartments.

**Silver roof rails** are standard on the 4x4.

**Centre console** with a drinks holder, storage compartment and pen holder.

If you have high expectations of **comfort,** the Yeti will fulfil them. Discover unexpected **spaciousness** as well as exceptional **practicality** as you intuitively find all controls exactly where you'd expect them.