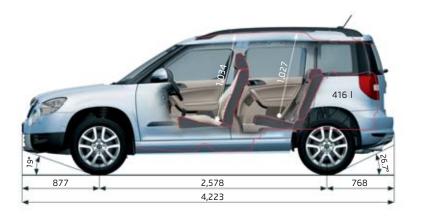

**1.0-litre bottle holder** in the front door compartments.

**Silver roof rails** are standard on the 4x4.

**Centre console** with a drinks holder, storage compartment and pen holder.

If you have high expectations of **comfort,** the Yeti will fulfil them. Discover unexpected **spaciousness** as well as exceptional **practicality** as you intuitively find all controls exactly where you'd expect them.