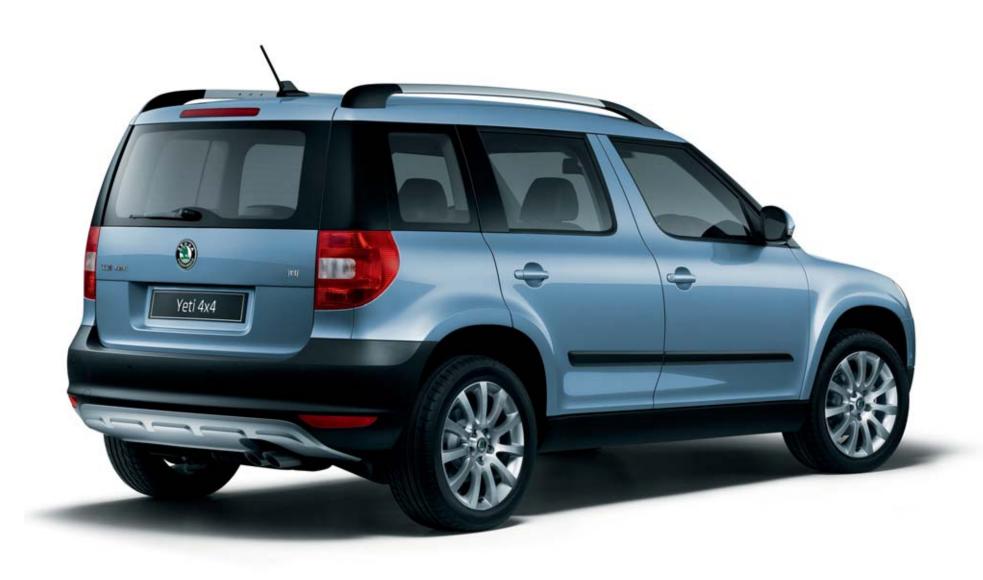

**1.0-litre bottle holder** in the front door compartments.

**Silver roof rails** are standard on the 4x4.

**Centre console** with a drinks holder, storage compartment and pen holder.

If you have high expectations of **comfort,** the Yeti will fulfil them. Discover unexpected **spaciousness** as well as exceptional **practicality** as you intuitively find all controls exactly where you'd expect them.

**Spitzberg** 7.0] x 17" alloy wheels for 225/50 R17 tyres are standard on the 103TDI 4x4 model.