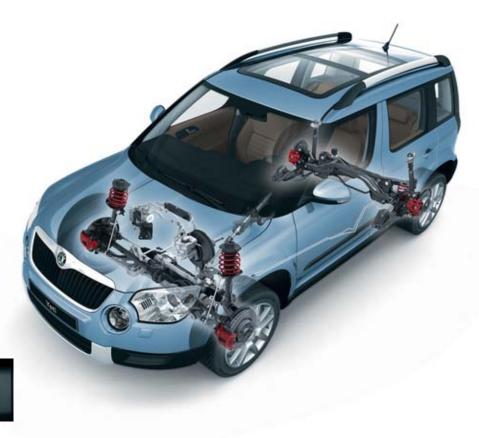

Your driving will gain a whole new dimension thanks to the optional **electrically-adjustable panoramic roof** which allows you to create a large open space above the seats.

The **Yeti 4x4**, backed by the **latest generation Haldex clutch** as well as an optional **off-road mode**, can easily negotiate difficult terrain. The off-road mode has a number of functions such as the **Hill Descent Assistant** or **Start-up Assistant**, the adaptation of the **ABS, ASR** and **EDS** electronic systems to the driving conditions, and a more sensitive accelerator configuration.

You will discover state-of-the-art **technologies** in our new Yeti. It comes with a choice of radios, optional satellite navigation, Bluetooth® phone connectivity and a multi-function steering wheel. The high **technology** is further represented by the engines, some of which are available with front-wheel drive or four-wheel drive. The 1.2-litre 77kW engine is also available with an **automatic 7-speed DSG** (Direct Shift Gearbox).