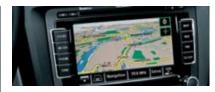

You will discover state-of-the-art **technologies** in our new Yeti. It comes with a choice of radios, optional satellite navigation, Bluetooth® phone connectivity and a multi-function steering wheel. The high **technology** is further represented by the engines, some of which are available with front-wheel drive or four-wheel drive. The 1.2-litre 77kW engine is also available with an **automatic 7-speed DSG** (Direct Shift Gearbox).

Recommended gearshift function is displayed in the top right corner of the on-board computer display.

The optional **Columbus satellite navigation system** offers, amongst other things, an off-road navigation option.
This feature enables you to record and save a route taken by the vehicle off the digitised road network, for example on unsealed roads.