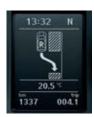

Recommended gearshift function is displayed in the top right corner of the on-board computer display.

The optional **Columbus satellite navigation system** offers, amongst other things, an off-road navigation option.
This feature enables you to record and save a route taken by the vehicle off the digitised road network, for example on unsealed roads.