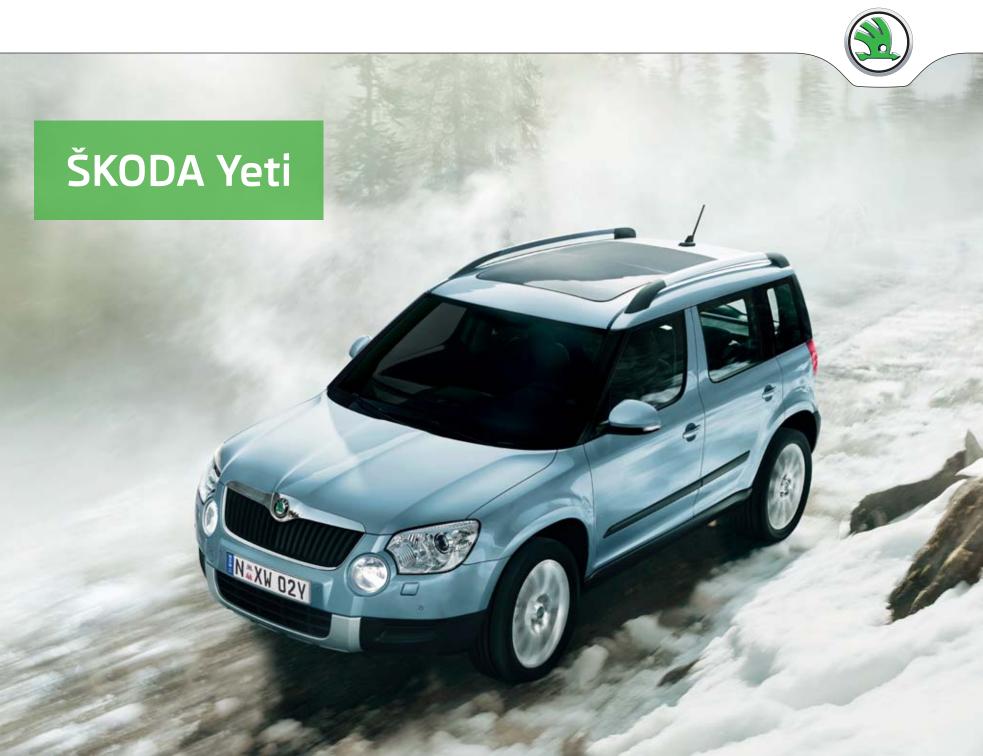

The secret to the **distinct design** of the new Yeti lies in the combination of a robust appearance with functional details. The characteristic **front grille** clearly evokes the ŠKODA brand while other elements of the front of the car lend the Yeti an original and striking expression. The main **headlights** sweep to the sides of the body. To the inside of them are **circular lights with integrated daytime running lights** and **foglights** on the 4x4 version. The Yeti can also be equipped with optional **Bi-Xenon headlights with rotary modules** and the 4x4 version with **front foglights and the corner function**.