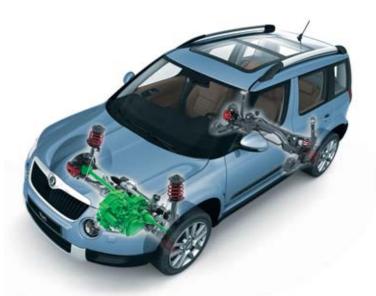

Your driving will gain a whole new dimension thanks to the optional **electrically-adjustable panoramic roof** which allows you to create a large open space above the seats.

The **Yeti 4x4**, backed by the **latest generation Haldex clutch** as well as an optional **off-road mode**, can easily negotiate difficult terrain. The off-road mode has a number of functions such as the **Hill Descent Assistant** or **Start-up Assistant**, the adaptation of the **ABS, ASR** and **EDS** electronic systems to the driving conditions, and a more sensitive accelerator configuration.