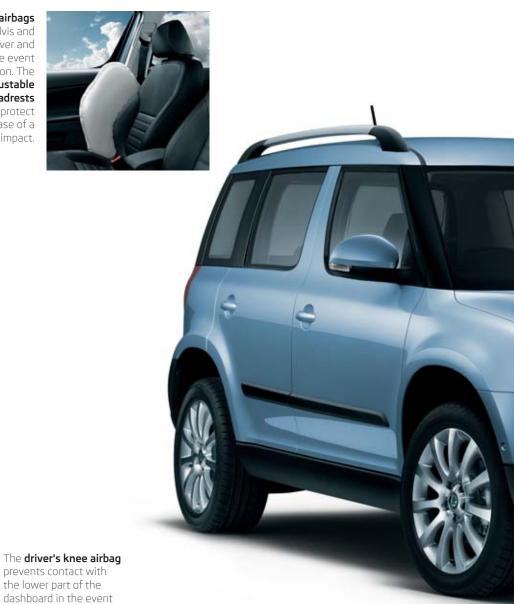

The front side airbags protect the pelvis and chest of the driver and passenger in the event of a side collision. The height-adjustable WOKS front headrests are designed to protect the spine in case of a rear impact.

The **third headrest in the rear** is height adjustable and increases the safety of the passenger in the middle seat.

The **curtain airbags**, which create a wall along the side windows when activated, protect passengers' heads in the event of collision.