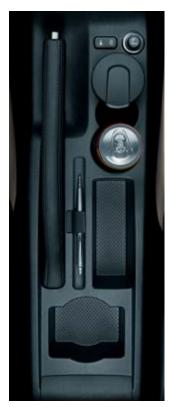

**1.0-litre bottle holder** in the front door compartments.

**Silver roof rails** are standard on the 4x4.

**Centre console** with a drinks holder, storage compartment and pen holder.

If you have high expectations of **comfort,** the Yeti will fulfil them. Discover unexpected **spaciousness** as well as exceptional **practicality** as you intuitively find all controls exactly where you'd expect them.