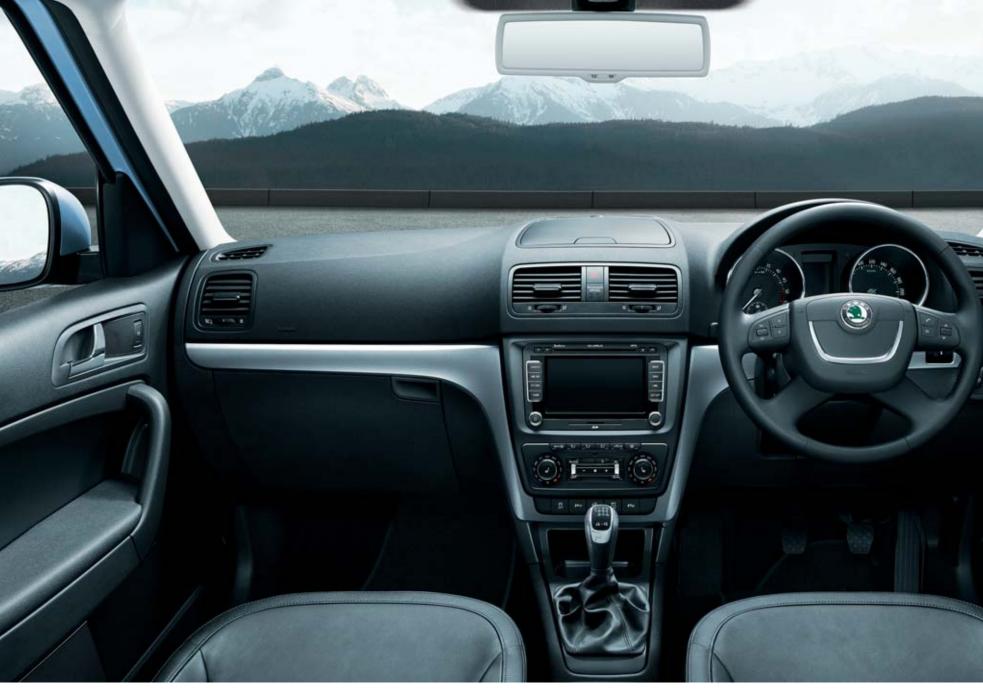

You will discover state-of-the-art **technologies** in our new Yeti. It comes with a choice of radios, optional satellite navigation, Bluetooth® phone connectivity and a multi-function steering wheel. The high **technology** is further represented by the engines, some of which are available with front-wheel drive or four-wheel drive. The 1.2-litre 77kW engine is also available with an **automatic 7-speed DSG** (Direct Shift Gearbox).

Recommended gearshift function is displayed in the top right corner of the on-board computer display.

The optional **Columbus satellite navigation system** offers, amongst other things, an off-road navigation option.
This feature enables you to record and save a route taken by the vehicle off the digitised road network, for example on unsealed roads.

While the **driver** airbag is hidden in the steering wheel, the **passenger airbag**is located in the
dashboard.

of a collision.

The optional **alarm** with interior monitoring, horn with back-up power and inclination sensor play an important role in the security of the car.

**1.0-litre bottle holder** in the front door compartments.

**Silver roof rails** are standard on the 4x4.

**Centre console** with a drinks holder, storage compartment and pen holder.

If you have high expectations of **comfort,** the Yeti will fulfil them. Discover unexpected **spaciousness** as well as exceptional **practicality** as you intuitively find all controls exactly where you'd expect them.

Optional **privacy glass** from the B-pillar back helps cut sun glare for passengers.

Climatronic dual-zone air conditioning with electronic regulation, pollen filter and automatic air circulation (standard on 4x4).

**Cruise control** is standard across the range.

Optional **Park Assist** instructions are shown on the **multi-function** display.

The equipment of the **entry-level Yeti** completely reflect the character of the car. It offers a level of comfort which exceeds the standard for the compact SUV class, while staying attractive with its simple elegance. The Reflex interior with fabric upholstery is available in black. The dashboard, in black/black, is lined with the Graphit décor. The standard equipment for the entry-level Yeti also includes height-adjustable driver's seat, electrically-adjustable external mirrors and front and rear windows, 1.0-litre bottle holders in the front door compartments, a centre console with a drinks holder, a storage compartment and a pen holder, the VarioFlex rear seating system and Nevis 7.0J x 16" alloy wheels.