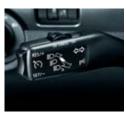

**Cruise control** is standard across the range.

Optional **Park Assist** instructions are shown on the **multi-function** display.

The equipment of the **entry-level Yeti** completely reflect the character of the car. It offers a level of comfort which exceeds the standard for the compact SUV class, while staying attractive with its simple elegance. The Reflex interior with fabric upholstery is available in black. The dashboard, in black/black, is lined with the Graphit décor. The standard equipment for the entry-level Yeti also includes height-adjustable driver's seat, electrically-adjustable external mirrors and front and rear windows, 1.0-litre bottle holders in the front door compartments, a centre console with a drinks holder, a storage compartment and a pen holder, the VarioFlex rear seating system and Nevis 7.0J x 16" alloy wheels.