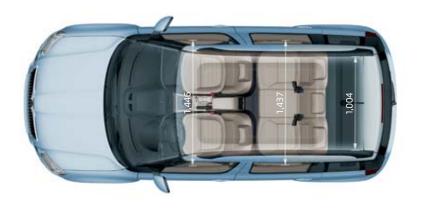

The **Boarding Spots**, designed to illuminate the entry areas, are integrated into the wing mirrors and enable you to avoid puddles when leaving the car in the dark.

**VarioFlex** is our innovative rear seating system - three separate rear seats, which can be folded or removed independently of each other.

**1.0-litre bottle holder** in the front door compartments.

**Silver roof rails** are standard on the 4x4.

**Centre console** with a drinks holder, storage compartment and pen holder.

If you have high expectations of **comfort,** the Yeti will fulfil them. Discover unexpected **spaciousness** as well as exceptional **practicality** as you intuitively find all controls exactly where you'd expect them.