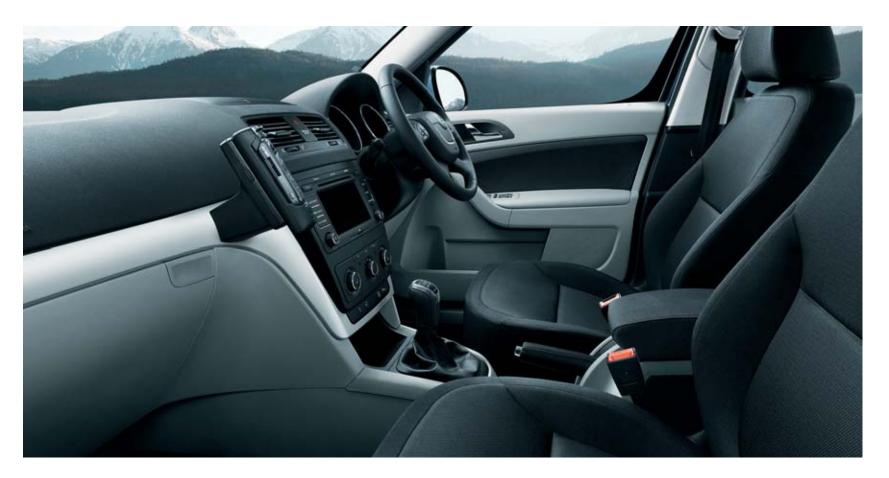

You will discover state-of-the-art **technologies** in our new Yeti. It comes with a choice of radios, optional satellite navigation, Bluetooth® phone connectivity and a multi-function steering wheel. The high **technology** is further represented by the engines, some of which are available with front-wheel drive or four-wheel drive. The 1.2-litre 77kW engine is also available with an **automatic 7-speed DSG** (Direct Shift Gearbox).

Recommended gearshift function is displayed in the top right corner of the on-board computer display.

The optional **Columbus satellite navigation system** offers, amongst other things, an off-road navigation option.
This feature enables you to record and save a route taken by the vehicle off the digitised road network, for example on unsealed roads.

**1.0-litre bottle holder** in the front door compartments.

**Silver roof rails** are standard on the 4x4.

**Centre console** with a drinks holder, storage compartment and pen holder.

If you have high expectations of **comfort,** the Yeti will fulfil them. Discover unexpected **spaciousness** as well as exceptional **practicality** as you intuitively find all controls exactly where you'd expect them.

Optional **privacy glass** from the B-pillar back helps cut sun glare for passengers.

Climatronic dual-zone air conditioning with electronic regulation, pollen filter and automatic air circulation (standard on 4x4).

**Cruise control** is standard across the range.

Optional **Park Assist** instructions are shown on the **multi-function** display.

The equipment of the **entry-level Yeti** completely reflect the character of the car. It offers a level of comfort which exceeds the standard for the compact SUV class, while staying attractive with its simple elegance. The Reflex interior with fabric upholstery is available in black. The dashboard, in black/black, is lined with the Graphit décor. The standard equipment for the entry-level Yeti also includes height-adjustable driver's seat, electrically-adjustable external mirrors and front and rear windows, 1.0-litre bottle holders in the front door compartments, a centre console with a drinks holder, a storage compartment and a pen holder, the VarioFlex rear seating system and Nevis 7.0J x 16" alloy wheels.