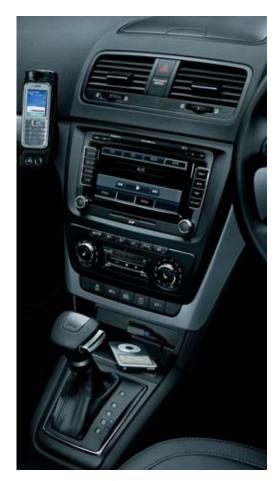

You will discover state-of-the-art **technologies** in our new Yeti. It comes with a choice of radios, optional satellite navigation, Bluetooth® phone connectivity and a multi-function steering wheel. The high **technology** is further represented by the engines, some of which are available with front-wheel drive or four-wheel drive. The 1.2-litre 77kW engine is also available with an **automatic 7-speed DSG** (Direct Shift Gearbox).

**1.0-litre bottle holder** in the front door compartments.

**Silver roof rails** are standard on the 4x4.

**Centre console** with a drinks holder, storage compartment and pen holder.

If you have high expectations of **comfort,** the Yeti will fulfil them. Discover unexpected **spaciousness** as well as exceptional **practicality** as you intuitively find all controls exactly where you'd expect them.