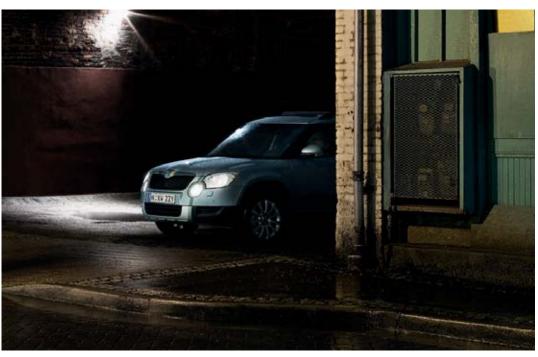

The **Boarding Spots**, designed to illuminate the entry areas, are integrated into the wing mirrors and enable you to avoid puddles when leaving the car in the dark.

**VarioFlex** is our innovative rear seating system - three separate rear seats, which can be folded or removed independently of each other.