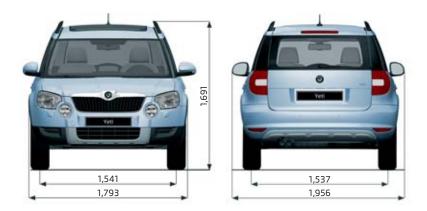

|                                      |
| Wheels            | 7.0J x 16"                                                                           | 7J x 17"                             |
| Tyres             | 215/60 R16                                                                           | 225/50 R17                           |
| Liquids           |                                                                                      |                                      |
| Tank capacity [l] | 60                                                                                   | 60                                   |



**ŠKODA Yeti with front-wheel drive** and 77TSI petrol engine.



ŠKODA Yeti with four-wheel drive, latest generation Haldex clutch and 103kW diesel engine.









The **roof transportation systems** will be appreciated when carrying various sports equipment. A genuine ŠKODA box with 380-litre capacity, is also available.



To get a full overview of our range of accessories products, ask any authorised ŠKODA partner for our special accessories catalogue.



A **towing device** for a trailer of up to 2,000kg.



**Plastic boot tray** with an increased 15cm edge and a Yeti inscription.



### General information

#### OWNING A ŠKODA

#### **ŠKODA New Vehicle Warranty**

Every new ŠKODA passenger vehicle is covered by a three-year unlimited kilometre manufacturer's warranty, which includes ŠKODA Assist (24-hour roadside assistance). Every new ŠKODA vehicle is also covered by a three-year paintwork and 12-year anti-corrosion perforation warranty