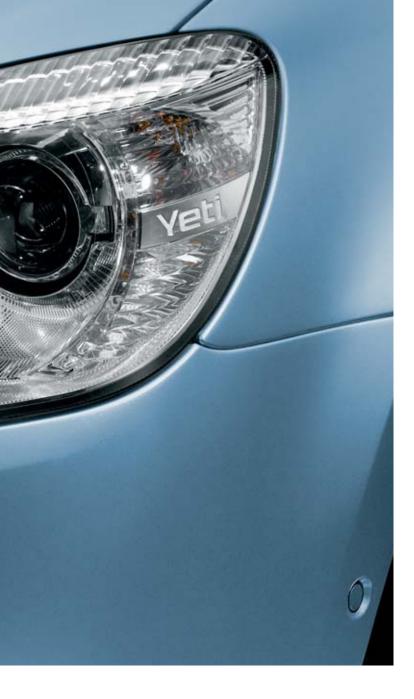

The secret to the **distinct design** of the new Yeti lies in the combination of a robust appearance with functional details. The characteristic **front grille** clearly evokes the ŠKODA brand while other elements of the front of the car lend the Yeti an original and striking expression. The main **headlights** sweep to the sides of the body. To the inside of them are **circular lights with integrated daytime running lights** and **foglights** on the 4x4 version. The Yeti can also be equipped with optional **Bi-Xenon headlights with rotary modules** and the 4x4 version with **front foglights and the corner function**.