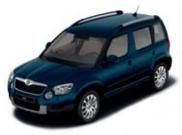

The secret to the **distinct design** of the new Yeti lies in the combination of a robust appearance with functional details. The characteristic **front grille** clearly evokes the ŠKODA brand while other elements of the front of the car lend the Yeti an original and striking expression. The main **headlights** sweep to the sides of the body. To the inside of them are **circular lights with integrated daytime running lights** and **foglights** on the 4x4 version. The Yeti can also be equipped with optional **Bi-Xenon headlights with rotary modules** and the 4x4 version with **front foglights and the corner function**.