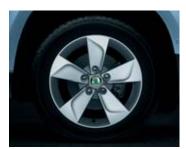

Reflex Onyx - 77TSI fabric

Spirit Silver – 103TDI 4x4 fabric

**Lynx Onyx** - 103TDI 4x4 (leather/artificial leather optional)

**Nevis** 7.0J x 16" alloy wheels for 215/60 R16 tyres are standard on the 77TSI model.

**Spitzberg** 7.0] x 17" alloy wheels for 225/50 R17 tyres are standard on the 103TDI 4x4 model.