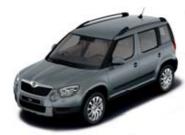

The **Yeti 4x4** equipment version is the perfect choice for those who desire a sports style with a high level of comfort and safety. The Spirit interior with fabric upholstery is available in black/silver, while the dashboard in black/black is lined with the Quartz décor. The standard equipment for the 4x4 includes chrome interior door handles, a steering wheel with a chrome strip, onboard computer, a third headrest in the rear, a foldable table in the rear seat backrest, a fixing system with sliding hooks in the luggage compartment and Spitzberg 7.0] x 17" alloy wheels. By special request, the 4x4 version may also be ordered with the exclusive Lynx (leather/artifical leather) interior.