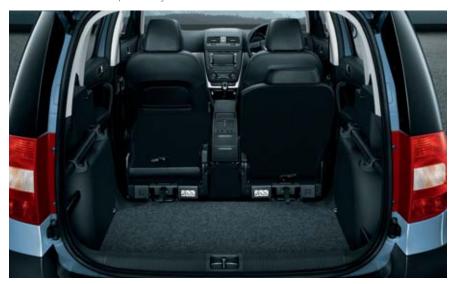

The **Boarding Spots**, designed to illuminate the entry areas, are integrated into the wing mirrors and enable you to avoid puddles when leaving the car in the dark.

**VarioFlex** is our innovative rear seating system - three separate rear seats, which can be folded or removed independently of each other.

The **Yeti 4x4** equipment version is the perfect choice for those who desire a sports style with a high level of comfort and safety. The Spirit interior with fabric upholstery is available in black/silver, while the dashboard in black/black is lined with the Quartz décor. The standard equipment for the 4x4 includes chrome interior door handles, a steering wheel with a chrome strip, onboard computer, a third headrest in the rear, a foldable table in the rear seat backrest, a fixing system with sliding hooks in the luggage compartment and Spitzberg 7.0] x 17" alloy wheels. By special request, the 4x4 version may also be ordered with the exclusive Lynx (leather/artifical leather) interior.