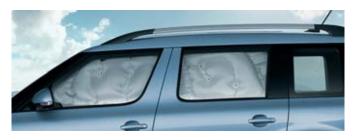

The **third headrest in the rear** is height adjustable and increases the safety of the passenger in the middle seat.

The **curtain airbags**, which create a wall along the side windows when activated, protect passengers' heads in the event of collision.

Optional **privacy glass** from the B-pillar back helps cut sun glare for passengers.

Climatronic dual-zone air conditioning with electronic regulation, pollen filter and automatic air circulation (standard on 4x4).