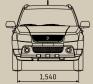

## **Specifications**

| GRAND VITARA SPECIFICATIONS     |          | 3-Door 2.4L                          | 5-Door 2.4L                                                                                                                                                     | Urban 2.4L              | Prestige 2.4L                                                   | Prestige 3.2L V6          | Diesel 1.9L    |  |  |  |
|---------------------------------|----------|--------------------------------------|-----------------------------------------------------------------------------------------------------------------------------------------------------------------|-------------------------|-----------------------------------------------------------------|---------------------------|----------------|--|--|--|
| DIMENSIONS                      |          |                                      |                                                                                                                                                                 |                         |                                                                 |                           |                |  |  |  |
| Overall length                  | mm       | 4,060                                | 4,500                                                                                                                                                           |                         |                                                                 |                           |                |  |  |  |
| Overall width                   | mm       | 1,810                                |                                                                                                                                                                 |                         | 1,810                                                           |                           |                |  |  |  |
| Overall height                  | mm       | 1,695                                | 1,695                                                                                                                                                           |                         |                                                                 |                           |                |  |  |  |
| Wheelbase                       | mm       | 2,440                                | 2,640                                                                                                                                                           |                         |                                                                 |                           |                |  |  |  |
| Kerb to kerb<br>turning circle  | m        | 10.2                                 | 11.0                                                                                                                                                            |                         |                                                                 |                           |                |  |  |  |
| Ground clearance unladen        | mm       | 200                                  | 200                                                                                                                                                             |                         |                                                                 |                           |                |  |  |  |
| Approach angle °                |          | 29                                   | 29                                                                                                                                                              |                         |                                                                 |                           |                |  |  |  |
| Ramp breakover angle °          |          | 20                                   | 19                                                                                                                                                              |                         |                                                                 |                           |                |  |  |  |
| Departure angle °               |          | 36                                   | 27                                                                                                                                                              |                         |                                                                 |                           |                |  |  |  |
| Number of doors                 |          | 3                                    | 5                                                                                                                                                               |                         |                                                                 |                           |                |  |  |  |
| Seating capacity                |          | 4                                    | 5                                                                                                                                                               |                         |                                                                 |                           |                |  |  |  |
| CARGO CAPACITY                  |          |                                      |                                                                                                                                                                 |                         |                                                                 |                           |                |  |  |  |
| Rear seat up; to lower window   |          | 184                                  | 184 398                                                                                                                                                         |                         |                                                                 |                           |                |  |  |  |
| Rear seat down; to lower window |          | 516                                  |                                                                                                                                                                 |                         |                                                                 |                           |                |  |  |  |
| Rear seat down                  |          | 964 1.386                            |                                                                                                                                                                 |                         |                                                                 |                           |                |  |  |  |
| POWERTRAIN                      |          |                                      |                                                                                                                                                                 |                         |                                                                 |                           |                |  |  |  |
| Engine type                     |          |                                      | 2.4 litres,                                                                                                                                                     | 3.2 litres, 6 cylinders | 1.9 litre turbo,<br>4 cylinders, commo<br>rail direct injection |                           |                |  |  |  |
| Variable valve timing/camshaft  |          | •                                    | •                                                                                                                                                               | •                       | •                                                               | •                         |                |  |  |  |
| Maximum power                   | kW @ rpm | 122 @ 6,000                          |                                                                                                                                                                 |                         |                                                                 | 165 @ 6,200               | 95 @ 3,750     |  |  |  |
| Maximum torque                  | Nm @ rpm |                                      | 225 @                                                                                                                                                           | 284 @ 3,500             | 300 @ 2,000                                                     |                           |                |  |  |  |
| Transmission type               |          | 5-speed manual / 4-speed automatic 4 |                                                                                                                                                                 |                         | 4-speed automatic                                               | 5-speed automatic         | 5-speed manual |  |  |  |
| 4WD mode                        |          |                                      | f                                                                                                                                                               | full time 4-mode (4H +  | 4H Lock + 4L Lock + N                                           | )                         |                |  |  |  |
| WEIGHTS#                        |          |                                      |                                                                                                                                                                 |                         |                                                                 |                           |                |  |  |  |
| Kerb weight (min.)              | kg       | 1,489 / 1,504                        | 1,605 / 1,620                                                                                                                                                   |                         | 1,703                                                           | 1,630                     |                |  |  |  |
| Gross vehicle weight            | kg       | 1,870 / 1,890                        | 2,100                                                                                                                                                           |                         |                                                                 | 2,170                     |                |  |  |  |
| TOWING CAPACITY                 | , -      |                                      |                                                                                                                                                                 |                         |                                                                 |                           |                |  |  |  |
| Braked                          | kg       | 1,600                                | 1,850, MT / 1,700, AT                                                                                                                                           |                         | 1,700                                                           | 2,000                     |                |  |  |  |
| Unbraked                        | kg       | 550                                  | 750                                                                                                                                                             |                         |                                                                 |                           |                |  |  |  |
| Tow ball download               | kg       | 75                                   |                                                                                                                                                                 |                         | 150                                                             |                           |                |  |  |  |
| BRAKES                          |          |                                      |                                                                                                                                                                 |                         |                                                                 |                           |                |  |  |  |
| Front/Rear                      |          |                                      |                                                                                                                                                                 | ventila                 | ted disc                                                        |                           |                |  |  |  |
| SUSPENSION                      |          | 1                                    |                                                                                                                                                                 |                         |                                                                 |                           |                |  |  |  |
| Front                           |          | MacPherson struts                    |                                                                                                                                                                 |                         |                                                                 |                           |                |  |  |  |
| Rear                            |          | multi-link                           |                                                                                                                                                                 |                         |                                                                 |                           |                |  |  |  |
| TYRES & WHEELS                  |          | 1                                    |                                                                                                                                                                 |                         |                                                                 |                           |                |  |  |  |
| Tyres (width / profile)         |          | 225 / 70                             | 225 / 70 225 / 65                                                                                                                                               |                         | 225 / 65 (opt 225 / 60)                                         |                           | 225 / 65       |  |  |  |
| Wheels                          |          | 16" steel                            | 16" steel 17" alloy                                                                                                                                             |                         | 17" alloy (o                                                    | 17" alloy (opt 18" alloy) |                |  |  |  |
| Spare wheel                     |          | 16" steel, external                  | 16" steel 17" alloy 17" alloy (opt 18" alloy) 17" alloy   16" steel, external 17" alloy 17" alloy, external (opt 18" alloy) 17" alloy, external (opt 18" alloy) |                         |                                                                 |                           |                |  |  |  |
| FUEL                            |          |                                      |                                                                                                                                                                 |                         |                                                                 |                           |                |  |  |  |
| Fuel tank capacity              | L        | 55                                   |                                                                                                                                                                 |                         | 66                                                              |                           |                |  |  |  |
|                                 | 1/1001   | 8.8 / 9.6                            | 8.9 / 9.9                                                                                                                                                       | 8.9 / 9.9               | 9.9                                                             | 10.5                      | 7.0            |  |  |  |
| Consumption*                    | L/100km  | 0.0 / 9.0                            |                                                                                                                                                                 | 0.9/9.9                 | 3.9                                                             |                           | /.0            |  |  |  |