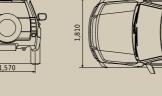

## **Specifications**

| GRAND VITARA SPECIFICATIONS     |          | 3-Door 2.4L                          | 5-Door 2.4L                                                                                                                                                     | Urban 2.4L              | Prestige 2.4L                                                   | Prestige 3.2L V6          | Diesel 1.9L    |  |  |  |
|---------------------------------|----------|--------------------------------------|-----------------------------------------------------------------------------------------------------------------------------------------------------------------|-------------------------|-----------------------------------------------------------------|---------------------------|----------------|--|--|--|
| DIMENSIONS                      |          |                                      |                                                                                                                                                                 |                         |                                                                 |                           |                |  |  |  |
| Overall length                  | mm       | 4,060                                | 4,500                                                                                                                                                           |                         |                                                                 |                           |                |  |  |  |
| Overall width                   | mm       | 1,810                                |                                                                                                                                                                 |                         | 1,810                                                           |                           |                |  |  |  |
| Overall height                  | mm       | 1,695                                | 1,695                                                                                                                                                           |                         |                                                                 |                           |                |  |  |  |
| Wheelbase                       | mm       | 2,440                                | 2,640                                                                                                                                                           |                         |                                                                 |                           |                |  |  |  |
| Kerb to kerb<br>turning circle  | m        | 10.2                                 | 11.0                                                                                                                                                            |                         |                                                                 |                           |                |  |  |  |
| Ground clearance unladen        | mm       | 200                                  | 200                                                                                                                                                             |                         |                                                                 |                           |                |  |  |  |
| Approach angle °                |          | 29                                   | 29                                                                                                                                                              |                         |                                                                 |                           |                |  |  |  |
| Ramp breakover angle °          |          | 20                                   | 19                                                                                                                                                              |                         |                                                                 |                           |                |  |  |  |
| Departure angle °               |          | 36                                   | 27                                                                                                                                                              |                         |                                                                 |                           |                |  |  |  |
| Number of doors                 |          | 3                                    | 5                                                                                                                                                               |                         |                                                                 |                           |                |  |  |  |
| Seating capacity                |          | 4                                    | 5                                                                                                                                                               |                         |                                                                 |                           |                |  |  |  |
| CARGO CAPACITY                  |          |                                      |                                                                                                                                                                 |                         |                                                                 |                           |                |  |  |  |
| Rear seat up; to lower window   |          | 184                                  | 184 398                                                                                                                                                         |                         |                                                                 |                           |                |  |  |  |
| Rear seat down; to lower window |          | 516                                  |                                                                                                                                                                 |                         |                                                                 |                           |                |  |  |  |
| Rear seat down                  |          | 964 1.386                            |                                                                                                                                                                 |                         |                                                                 |                           |                |  |  |  |
| POWERTRAIN                      |          |                                      |                                                                                                                                                                 |                         |                                                                 |                           |                |  |  |  |
| Engine type                     |          |                                      | 2.4 litres,                                                                                                                                                     | 3.2 litres, 6 cylinders | 1.9 litre turbo,<br>4 cylinders, commo<br>rail direct injection |                           |                |  |  |  |
| Variable valve timing/camshaft  |          | •                                    | •                                                                                                                                                               | •                       | •                                                               | •                         |                |  |  |  |
| Maximum power                   | kW @ rpm | 122 @ 6,000                          |                                                                                                                                                                 |                         |                                                                 | 165 @ 6,200               | 95 @ 3,750     |  |  |  |
| Maximum torque                  | Nm @ rpm |                                      | 225 @                                                                                                                                                           | 284 @ 3,500             | 300 @ 2,000                                                     |                           |                |  |  |  |
| Transmission type               |          | 5-speed manual / 4-speed automatic 4 |                                                                                                                                                                 |                         | 4-speed automatic                                               | 5-speed automatic         | 5-speed manual |  |  |  |
| 4WD mode                        |          |                                      | f                                                                                                                                                               | full time 4-mode (4H +  | 4H Lock + 4L Lock + N                                           | )                         |                |  |  |  |
| WEIGHTS#                        |          |                                      |                                                                                                                                                                 |                         |                                                                 |                           |                |  |  |  |
| Kerb weight (min.)              | kg       | 1,489 / 1,504                        | 1,605 / 1,620                                                                                                                                                   |                         | 1,703                                                           | 1,630                     |                |  |  |  |
| Gross vehicle weight            | kg       | 1,870 / 1,890                        | 2,100                                                                                                                                                           |                         |                                                                 | 2,170                     |                |  |  |  |
| TOWING CAPACITY                 | , -      |                                      |                                                                                                                                                                 |                         |                                                                 |                           |                |  |  |  |
| Braked                          | kg       | 1,600                                | 1,850, MT / 1,700, AT                                                                                                                                           |                         | 1,700                                                           | 2,000                     |                |  |  |  |
| Unbraked                        | kg       | 550                                  | 750                                                                                                                                                             |                         |                                                                 |                           |                |  |  |  |
| Tow ball download               | kg       | 75                                   |                                                                                                                                                                 |                         | 150                                                             |                           |                |  |  |  |
| BRAKES                          |          |                                      |                                                                                                                                                                 |                         |                                                                 |                           |                |  |  |  |
| Front/Rear                      |          |                                      |                                                                                                                                                                 | ventila                 | ted disc                                                        |                           |                |  |  |  |
| SUSPENSION                      |          | 1                                    |                                                                                                                                                                 |                         |                                                                 |                           |                |  |  |  |
| Front                           |          | MacPherson struts                    |                                                                                                                                                                 |                         |                                                                 |                           |                |  |  |  |
| Rear                            |          | multi-link                           |                                                                                                                                                                 |                         |                                                                 |                           |                |  |  |  |
| TYRES & WHEELS                  |          | 1                                    |                                                                                                                                                                 |                         |                                                                 |                           |                |  |  |  |
| Tyres (width / profile)         |          | 225 / 70                             | 225 / 70 225 / 65                                                                                                                                               |                         | 225 / 65 (opt 225 / 60)                                         |                           | 225 / 65       |  |  |  |
| Wheels                          |          | 16" steel                            | 16" steel 17" alloy                                                                                                                                             |                         | 17" alloy (o                                                    | 17" alloy (opt 18" alloy) |                |  |  |  |
| Spare wheel                     |          | 16" steel, external                  | 16" steel 17" alloy 17" alloy (opt 18" alloy) 17" alloy   16" steel, external 17" alloy 17" alloy, external (opt 18" alloy) 17" alloy, external (opt 18" alloy) |                         |                                                                 |                           |                |  |  |  |
| FUEL                            |          |                                      |                                                                                                                                                                 |                         |                                                                 |                           |                |  |  |  |
| Fuel tank capacity              | L        | 55                                   |                                                                                                                                                                 |                         | 66                                                              |                           |                |  |  |  |
|                                 | 1/1001   | 8.8 / 9.6                            | 8.9 / 9.9                                                                                                                                                       | 8.9 / 9.9               | 9.9                                                             | 10.5                      | 7.0            |  |  |  |
| Consumption*                    | L/100km  | 0.0 / 9.0                            |                                                                                                                                                                 | 0.9/9.9                 | 3.9                                                             |                           | /.0            |  |  |  |