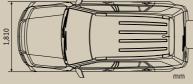

## **Specifications**

| GRAND VITARA SPECIFICATIONS     |          | 3-Door 2.4L                          | 5-Door 2.4L                                                                                                                                                     | Urban 2.4L              | Prestige 2.4L                                                   | Prestige 3.2L V6          | Diesel 1.9L    |  |  |  |
|---------------------------------|----------|--------------------------------------|-----------------------------------------------------------------------------------------------------------------------------------------------------------------|-------------------------|-----------------------------------------------------------------|---------------------------|----------------|--|--|--|
| DIMENSIONS                      |          |                                      |                                                                                                                                                                 |                         |                                                                 |                           |                |  |  |  |
| Overall length                  | mm       | 4,060                                | 4,500                                                                                                                                                           |                         |                                                                 |                           |                |  |  |  |
| Overall width                   | mm       | 1,810                                |                                                                                                                                                                 |                         | 1,810                                                           |                           |                |  |  |  |
| Overall height                  | mm       | 1,695                                | 1,695                                                                                                                                                           |                         |                                                                 |                           |                |  |  |  |
| Wheelbase                       | mm       | 2,440                                | 2,640                                                                                                                                                           |                         |                                                                 |                           |                |  |  |  |
| Kerb to kerb<br>turning circle  | m        | 10.2                                 | 11.0                                                                                                                                                            |                         |                                                                 |                           |                |  |  |  |
| Ground clearance unladen        | mm       | 200                                  | 200                                                                                                                                                             |                         |                                                                 |                           |                |  |  |  |
| Approach angle °                |          | 29                                   | 29                                                                                                                                                              |                         |                                                                 |                           |                |  |  |  |
| Ramp breakover angle °          |          | 20                                   | 19                                                                                                                                                              |                         |                                                                 |                           |                |  |  |  |
| Departure angle °               |          | 36                                   | 27                                                                                                                                                              |                         |                                                                 |                           |                |  |  |  |
| Number of doors                 |          | 3                                    | 5                                                                                                                                                               |                         |                                                                 |                           |                |  |  |  |
| Seating capacity                |          | 4                                    | 5                                                                                                                                                               |                         |                                                                 |                           |                |  |  |  |
| CARGO CAPACITY                  |          |                                      |                                                                                                                                                                 |                         |                                                                 |                           |                |  |  |  |
| Rear seat up; to lower window   |          | 184                                  | 184 398                                                                                                                                                         |                         |                                                                 |                           |                |  |  |  |
| Rear seat down; to lower window |          | 516                                  |                                                                                                                                                                 |                         |                                                                 |                           |                |  |  |  |
| Rear seat down                  |          | 964 1.386                            |                                                                                                                                                                 |                         |                                                                 |                           |                |  |  |  |
| POWERTRAIN                      |          |                                      |                                                                                                                                                                 |                         |                                                                 |                           |                |  |  |  |
| Engine type                     |          |                                      | 2.4 litres,                                                                                                                                                     | 3.2 litres, 6 cylinders | 1.9 litre turbo,<br>4 cylinders, commo<br>rail direct injection |                           |                |  |  |  |
| Variable valve timing/camshaft  |          | •                                    | •                                                                                                                                                               | •                       | •                                                               | •                         |                |  |  |  |
| Maximum power                   | kW @ rpm | 122 @ 6,000                          |                                                                                                                                                                 |                         |                                                                 | 165 @ 6,200               | 95 @ 3,750     |  |  |  |
| Maximum torque                  | Nm @ rpm |                                      | 225 @                                                                                                                                                           | 284 @ 3,500             | 300 @ 2,000                                                     |                           |                |  |  |  |
| Transmission type               |          | 5-speed manual / 4-speed automatic 4 |                                                                                                                                                                 |                         | 4-speed automatic                                               | 5-speed automatic         | 5-speed manual |  |  |  |
| 4WD mode                        |          |                                      | f                                                                                                                                                               | full time 4-mode (4H +  | 4H Lock + 4L Lock + N                                           | )                         |                |  |  |  |
| WEIGHTS#                        |          |                                      |                                                                                                                                                                 |                         |                                                                 |                           |                |  |  |  |
| Kerb weight (min.)              | kg       | 1,489 / 1,504                        | 1,605 / 1,620                                                                                                                                                   |                         | 1,703                                                           | 1,630                     |                |  |  |  |
| Gross vehicle weight            | kg       | 1,870 / 1,890                        | 2,100                                                                                                                                                           |                         |                                                                 | 2,170                     |                |  |  |  |
| TOWING CAPACITY                 | , -      |                                      |                                                                                                                                                                 |                         |                                                                 |                           |                |  |  |  |
| Braked                          | kg       | 1,600                                | 1,850, MT / 1,700, AT                                                                                                                                           |                         | 1,700                                                           | 2,000                     |                |  |  |  |
| Unbraked                        | kg       | 550                                  | 750                                                                                                                                                             |                         |                                                                 |                           |                |  |  |  |
| Tow ball download               | kg       | 75                                   |                                                                                                                                                                 |                         | 150                                                             |                           |                |  |  |  |
| BRAKES                          |          |                                      |                                                                                                                                                                 |                         |                                                                 |                           |                |  |  |  |
| Front/Rear                      |          |                                      |                                                                                                                                                                 | ventila                 | ted disc                                                        |                           |                |  |  |  |
| SUSPENSION                      |          | 1                                    |                                                                                                                                                                 |                         |                                                                 |                           |                |  |  |  |
| Front                           |          | MacPherson struts                    |                                                                                                                                                                 |                         |                                                                 |                           |                |  |  |  |
| Rear                            |          | multi-link                           |                                                                                                                                                                 |                         |                                                                 |                           |                |  |  |  |
| TYRES & WHEELS                  |          | 1                                    |                                                                                                                                                                 |                         |                                                                 |                           |                |  |  |  |
| Tyres (width / profile)         |          | 225 / 70                             | 225 / 70 225 / 65                                                                                                                                               |                         | 225 / 65 (opt 225 / 60)                                         |                           | 225 / 65       |  |  |  |
| Wheels                          |          | 16" steel                            | 16" steel 17" alloy                                                                                                                                             |                         | 17" alloy (o                                                    | 17" alloy (opt 18" alloy) |                |  |  |  |
| Spare wheel                     |          | 16" steel, external                  | 16" steel 17" alloy 17" alloy (opt 18" alloy) 17" alloy   16" steel, external 17" alloy 17" alloy, external (opt 18" alloy) 17" alloy, external (opt 18" alloy) |                         |                                                                 |                           |                |  |  |  |
| FUEL                            |          |                                      |                                                                                                                                                                 |                         |                                                                 |                           |                |  |  |  |
| Fuel tank capacity              | L        | 55                                   |                                                                                                                                                                 |                         | 66                                                              |                           |                |  |  |  |
|                                 | 1/1001   | 8.8 / 9.6                            | 8.9 / 9.9                                                                                                                                                       | 8.9 / 9.9               | 9.9                                                             | 10.5                      | 7.0            |  |  |  |
| Consumption*                    | L/100km  | 0.0 / 9.0                            |                                                                                                                                                                 | 0.9/9.9                 | 3.9                                                             |                           | /.0            |  |  |  |