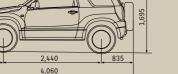

## **Specifications**

| GRAND VITARA SPECIFICATIONS     |          | 3-Door 2.4L                          | 5-Door 2.4L                                                                                                                                                     | Urban 2.4L              | Prestige 2.4L                                                   | Prestige 3.2L V6          | Diesel 1.9L    |  |  |  |
|---------------------------------|----------|--------------------------------------|-----------------------------------------------------------------------------------------------------------------------------------------------------------------|-------------------------|-----------------------------------------------------------------|---------------------------|----------------|--|--|--|
| DIMENSIONS                      |          |                                      |                                                                                                                                                                 |                         |                                                                 |                           |                |  |  |  |
| Overall length                  | mm       | 4,060                                | 4,500                                                                                                                                                           |                         |                                                                 |                           |                |  |  |  |
| Overall width                   | mm       | 1,810                                |                                                                                                                                                                 |                         | 1,810                                                           |                           |                |  |  |  |
| Overall height                  | mm       | 1,695                                | 1,695                                                                                                                                                           |                         |                                                                 |                           |                |  |  |  |
| Wheelbase                       | mm       | 2,440                                | 2,640                                                                                                                                                           |                         |                                                                 |                           |                |  |  |  |
| Kerb to kerb<br>turning circle  | m        | 10.2                                 | 11.0                                                                                                                                                            |                         |                                                                 |                           |                |  |  |  |
| Ground clearance unladen        | mm       | 200                                  | 200                                                                                                                                                             |                         |                                                                 |                           |                |  |  |  |
| Approach angle °                |          | 29                                   | 29                                                                                                                                                              |                         |                                                                 |                           |                |  |  |  |
| Ramp breakover angle °          |          | 20                                   | 19                                                                                                                                                              |                         |                                                                 |                           |                |  |  |  |
| Departure angle °               |          | 36                                   | 27                                                                                                                                                              |                         |                                                                 |                           |                |  |  |  |
| Number of doors                 |          | 3                                    | 5                                                                                                                                                               |                         |                                                                 |                           |                |  |  |  |
| Seating capacity                |          | 4                                    | 5                                                                                                                                                               |                         |                                                                 |                           |                |  |  |  |
| CARGO CAPACITY                  |          |                                      |                                                                                                                                                                 |                         |                                                                 |                           |                |  |  |  |
| Rear seat up; to lower window   |          | 184                                  | 184 398                                                                                                                                                         |                         |                                                                 |                           |                |  |  |  |
| Rear seat down; to lower window |          | 516                                  |                                                                                                                                                                 |                         |                                                                 |                           |                |  |  |  |
| Rear seat down                  |          | 964 1.386                            |                                                                                                                                                                 |                         |                                                                 |                           |                |  |  |  |
| POWERTRAIN                      |          |                                      |                                                                                                                                                                 |                         |                                                                 |                           |                |  |  |  |
| Engine type                     |          |                                      | 2.4 litres,                                                                                                                                                     | 3.2 litres, 6 cylinders | 1.9 litre turbo,<br>4 cylinders, commo<br>rail direct injection |                           |                |  |  |  |
| Variable valve timing/camshaft  |          | •                                    | •                                                                                                                                                               | •                       | •                                                               | •                         |                |  |  |  |
| Maximum power                   | kW @ rpm | 122 @ 6,000                          |                                                                                                                                                                 |                         |                                                                 | 165 @ 6,200               | 95 @ 3,750     |  |  |  |
| Maximum torque                  | Nm @ rpm |                                      | 225 @                                                                                                                                                           | 284 @ 3,500             | 300 @ 2,000                                                     |                           |                |  |  |  |
| Transmission type               |          | 5-speed manual / 4-speed automatic 4 |                                                                                                                                                                 |                         | 4-speed automatic                                               | 5-speed automatic         | 5-speed manual |  |  |  |
| 4WD mode                        |          |                                      | f                                                                                                                                                               | full time 4-mode (4H +  | 4H Lock + 4L Lock + N                                           | )                         |                |  |  |  |
| WEIGHTS#                        |          |                                      |                                                                                                                                                                 |                         |                                                                 |                           |                |  |  |  |
| Kerb weight (min.)              | kg       | 1,489 / 1,504                        | 1,605 / 1,620                                                                                                                                                   |                         | 1,703                                                           | 1,630                     |                |  |  |  |
| Gross vehicle weight            | kg       | 1,870 / 1,890                        | 2,100                                                                                                                                                           |                         |                                                                 | 2,170                     |                |  |  |  |
| TOWING CAPACITY                 | , -      |                                      |                                                                                                                                                                 |                         |                                                                 |                           |                |  |  |  |
| Braked                          | kg       | 1,600                                | 1,850, MT / 1,700, AT                                                                                                                                           |                         | 1,700                                                           | 2,000                     |                |  |  |  |
| Unbraked                        | kg       | 550                                  | 750                                                                                                                                                             |                         |                                                                 |                           |                |  |  |  |
| Tow ball download               | kg       | 75                                   |                                                                                                                                                                 |                         | 150                                                             |                           |                |  |  |  |
| BRAKES                          |          |                                      |                                                                                                                                                                 |                         |                                                                 |                           |                |  |  |  |
| Front/Rear                      |          |                                      |                                                                                                                                                                 | ventila                 | ted disc                                                        |                           |                |  |  |  |
| SUSPENSION                      |          | 1                                    |                                                                                                                                                                 |                         |                                                                 |                           |                |  |  |  |
| Front                           |          | MacPherson struts                    |                                                                                                                                                                 |                         |                                                                 |                           |                |  |  |  |
| Rear                            |          | multi-link                           |                                                                                                                                                                 |                         |                                                                 |                           |                |  |  |  |
| TYRES & WHEELS                  |          | 1                                    |                                                                                                                                                                 |                         |                                                                 |                           |                |  |  |  |
| Tyres (width / profile)         |          | 225 / 70                             | 225 / 70 225 / 65                                                                                                                                               |                         | 225 / 65 (opt 225 / 60)                                         |                           | 225 / 65       |  |  |  |
| Wheels                          |          | 16" steel                            | 16" steel 17" alloy                                                                                                                                             |                         | 17" alloy (o                                                    | 17" alloy (opt 18" alloy) |                |  |  |  |
| Spare wheel                     |          | 16" steel, external                  | 16" steel 17" alloy 17" alloy (opt 18" alloy) 17" alloy   16" steel, external 17" alloy 17" alloy, external (opt 18" alloy) 17" alloy, external (opt 18" alloy) |                         |                                                                 |                           |                |  |  |  |
| FUEL                            |          |                                      |                                                                                                                                                                 |                         |                                                                 |                           |                |  |  |  |
| Fuel tank capacity              | L        | 55                                   |                                                                                                                                                                 |                         | 66                                                              |                           |                |  |  |  |
|                                 | 1/1001   | 8.8 / 9.6                            | 8.9 / 9.9                                                                                                                                                       | 8.9 / 9.9               | 9.9                                                             | 10.5                      | 7.0            |  |  |  |
| Consumption*                    | L/100km  | 0.0 / 9.0                            |                                                                                                                                                                 | 0.9/9.9                 | 3.9                                                             |                           | /.0            |  |  |  |