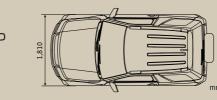

## **Specifications**

| GRAND VITARA SPECIFICATIONS     |          | 3-Door 2.4L                          | 5-Door 2.4L                                                                                                                                                     | Urban 2.4L              | Prestige 2.4L                                                   | Prestige 3.2L V6          | Diesel 1.9L    |  |  |  |
|---------------------------------|----------|--------------------------------------|-----------------------------------------------------------------------------------------------------------------------------------------------------------------|-------------------------|-----------------------------------------------------------------|---------------------------|----------------|--|--|--|
| DIMENSIONS                      |          |                                      |                                                                                                                                                                 |                         |                                                                 |                           |                |  |  |  |
| Overall length                  | mm       | 4,060                                | 4,500                                                                                                                                                           |                         |                                                                 |                           |                |  |  |  |
| Overall width                   | mm       | 1,810                                |                                                                                                                                                                 |                         | 1,810                                                           |                           |                |  |  |  |
| Overall height                  | mm       | 1,695                                | 1,695                                                                                                                                                           |                         |                                                                 |                           |                |  |  |  |
| Wheelbase                       | mm       | 2,440                                | 2,640                                                                                                                                                           |                         |                                                                 |                           |                |  |  |  |
| Kerb to kerb<br>turning circle  | m        | 10.2                                 | 11.0                                                                                                                                                            |                         |                                                                 |                           |                |  |  |  |
| Ground clearance unladen        | mm       | 200                                  | 200                                                                                                                                                             |                         |                                                                 |                           |                |  |  |  |
| Approach angle °                |          | 29                                   | 29                                                                                                                                                              |                         |                                                                 |                           |                |  |  |  |
| Ramp breakover angle °          |          | 20                                   | 19                                                                                                                                                              |                         |                                                                 |                           |                |  |  |  |
| Departure angle °               |          | 36                                   | 27                                                                                                                                                              |                         |                                                                 |                           |                |  |  |  |
| Number of doors                 |          | 3                                    | 5                                                                                                                                                               |                         |                                                                 |                           |                |  |  |  |
| Seating capacity                |          | 4                                    | 5                                                                                                                                                               |                         |                                                                 |                           |                |  |  |  |
| CARGO CAPACITY                  |          |                                      |                                                                                                                                                                 |                         |                                                                 |                           |                |  |  |  |
| Rear seat up; to lower window   |          | 184                                  | 184 398                                                                                                                                                         |                         |                                                                 |                           |                |  |  |  |
| Rear seat down; to lower window |          | 516                                  |                                                                                                                                                                 |                         |                                                                 |                           |                |  |  |  |
| Rear seat down                  |          | 964 1.386                            |                                                                                                                                                                 |                         |                                                                 |                           |                |  |  |  |
| POWERTRAIN                      |          |                                      |                                                                                                                                                                 |                         |                                                                 |                           |                |  |  |  |
| Engine type                     |          |                                      | 2.4 litres,                                                                                                                                                     | 3.2 litres, 6 cylinders | 1.9 litre turbo,<br>4 cylinders, commo<br>rail direct injection |                           |                |  |  |  |
| Variable valve timing/camshaft  |          | •                                    | •                                                                                                                                                               | •                       | •                                                               | •                         |                |  |  |  |
| Maximum power                   | kW @ rpm | 122 @ 6,000                          |                                                                                                                                                                 |                         |                                                                 | 165 @ 6,200               | 95 @ 3,750     |  |  |  |
| Maximum torque                  | Nm @ rpm |                                      | 225 @                                                                                                                                                           | 284 @ 3,500             | 300 @ 2,000                                                     |                           |                |  |  |  |
| Transmission type               |          | 5-speed manual / 4-speed automatic 4 |                                                                                                                                                                 |                         | 4-speed automatic                                               | 5-speed automatic         | 5-speed manual |  |  |  |
| 4WD mode                        |          |                                      | f                                                                                                                                                               | full time 4-mode (4H +  | 4H Lock + 4L Lock + N                                           | )                         |                |  |  |  |
| WEIGHTS#                        |          |                                      |                                                                                                                                                                 |                         |                                                                 |                           |                |  |  |  |
| Kerb weight (min.)              | kg       | 1,489 / 1,504                        | 1,605 / 1,620                                                                                                                                                   |                         | 1,703                                                           | 1,630                     |                |  |  |  |
| Gross vehicle weight            | kg       | 1,870 / 1,890                        | 2,100                                                                                                                                                           |                         |                                                                 | 2,170                     |                |  |  |  |
| TOWING CAPACITY                 | , -      |                                      |                                                                                                                                                                 |                         |                                                                 |                           |                |  |  |  |
| Braked                          | kg       | 1,600                                | 1,850, MT / 1,700, AT                                                                                                                                           |                         | 1,700                                                           | 2,000                     |                |  |  |  |
| Unbraked                        | kg       | 550                                  | 750                                                                                                                                                             |                         |                                                                 |                           |                |  |  |  |
| Tow ball download               | kg       | 75                                   |                                                                                                                                                                 |                         | 150                                                             |                           |                |  |  |  |
| BRAKES                          |          |                                      |                                                                                                                                                                 |                         |                                                                 |                           |                |  |  |  |
| Front/Rear                      |          |                                      |                                                                                                                                                                 | ventila                 | ted disc                                                        |                           |                |  |  |  |
| SUSPENSION                      |          | 1                                    |                                                                                                                                                                 |                         |                                                                 |                           |                |  |  |  |
| Front                           |          | MacPherson struts                    |                                                                                                                                                                 |                         |                                                                 |                           |                |  |  |  |
| Rear                            |          | multi-link                           |                                                                                                                                                                 |                         |                                                                 |                           |                |  |  |  |
| TYRES & WHEELS                  |          | 1                                    |                                                                                                                                                                 |                         |                                                                 |                           |                |  |  |  |
| Tyres (width / profile)         |          | 225 / 70                             | 225 / 70 225 / 65                                                                                                                                               |                         | 225 / 65 (opt 225 / 60)                                         |                           | 225 / 65       |  |  |  |
| Wheels                          |          | 16" steel                            | 16" steel 17" alloy                                                                                                                                             |                         | 17" alloy (o                                                    | 17" alloy (opt 18" alloy) |                |  |  |  |
| Spare wheel                     |          | 16" steel, external                  | 16" steel 17" alloy 17" alloy (opt 18" alloy) 17" alloy   16" steel, external 17" alloy 17" alloy, external (opt 18" alloy) 17" alloy, external (opt 18" alloy) |                         |                                                                 |                           |                |  |  |  |
| FUEL                            |          |                                      |                                                                                                                                                                 |                         |                                                                 |                           |                |  |  |  |
| Fuel tank capacity              | L        | 55                                   |                                                                                                                                                                 |                         | 66                                                              |                           |                |  |  |  |
|                                 | 1/1001   | 8.8 / 9.6                            | 8.9 / 9.9                                                                                                                                                       | 8.9 / 9.9               | 9.9                                                             | 10.5                      | 7.0            |  |  |  |
| Consumption*                    | L/100km  | 0.0 / 9.0                            |                                                                                                                                                                 | 0.9/9.9                 | 3.9                                                             |                           | /.0            |  |  |  |

5-door

3-door

785

| GRAND VITARA SPECIFICATIONS                   | 3-Door 2.4L                              | 5-Door 2.4L | Urban 2.4L           | Prestige 2.4L    | Prestige 3.2L V6 | Diesel 1.9L |  |  |  |
|-----------------------------------------------|------------------------------------------|-------------|----------------------|------------------|------------------|-------------|--|--|--|
| INTERIOR                                      |                                          |             |                      |                  |                  |             |  |  |  |
| Power steering                                | •                                        | •           | •                    | •                | •                | •           |  |  |  |
| Steering wheel                                |                                          |             | leathe               | r covered        |                  |             |  |  |  |
| Tilt adjustment                               | •                                        | •           | •                    | •                | •                | •           |  |  |  |
| Keyless start                                 |                                          |             |                      | •                | •                |             |  |  |  |
| Cruise control                                |                                          | •           | •                    | •                | •                | •           |  |  |  |
| Power windows                                 | •                                        | •           | •                    | •                | •                | •           |  |  |  |
| Remote power door locks                       | •                                        | •           | •                    | •                | •                | •           |  |  |  |
| Digital climate control, with particle filter | •                                        | •           | •                    | •                | •                | •           |  |  |  |
| Seat upholstery                               | fabric                                   |             |                      | lea              | fabric           |             |  |  |  |
| Driver's seat height adjustment               | •                                        | •           | •                    | •                | •                | •           |  |  |  |
| Seat back pockets                             | pass                                     |             |                      | driver/passenger |                  |             |  |  |  |
| Rear seats                                    | 50/50 split folding 60 /40 split folding |             |                      |                  |                  |             |  |  |  |
| Head rests                                    | front 2/rear 2 front 2/rear 3            |             |                      |                  |                  |             |  |  |  |
| 12v power outlet                              | •                                        | •           | •                    | •                | •                | •           |  |  |  |
| Remote fuel flap release                      | •                                        | •           | •                    | •                | •                | •           |  |  |  |
| AUDIO SYSTEM                                  |                                          |             |                      |                  |                  |             |  |  |  |
| CD player                                     | •                                        | •           | •                    |                  |                  | •           |  |  |  |
| In-dash 6 CD stacker                          |                                          |             |                      | •                | •                |             |  |  |  |
| Auxiliary input jack                          | •                                        | •           | •                    | •                | •                | •           |  |  |  |
| Remote audio controls                         | •                                        | •           | •                    | •                | •                | •           |  |  |  |
| Speakers (number)                             |                                          | 4           | ·                    | 7 + subwoofer    | 7 + subwoofer    | 4           |  |  |  |
| Bluetooth                                     | opt                                      | opt         | •                    | opt              | opt              | opt         |  |  |  |
| EXTERIOR                                      |                                          |             |                      |                  |                  |             |  |  |  |
| Headlights                                    |                                          | hal         | HID with dusk sensor | halogen          |                  |             |  |  |  |
| Front fog lights                              |                                          |             |                      | •                | •                |             |  |  |  |
| Electric adjustable door mirrors              | •                                        | •           | •                    | •                | •                | •           |  |  |  |
| Indicator lights on door mirrors              |                                          |             |                      | •                | •                |             |  |  |  |
| Rear window washer/ wiper                     | •                                        | •           | •                    | •                | •                | •           |  |  |  |
| Roof rails                                    | •                                        | •           | •                    | •                | •                | •           |  |  |  |
| Sunroof                                       |                                          |             |                      | •                | •                |             |  |  |  |
| Rear parking sensors                          | opt                                      | opt         | •                    | opt              | opt              | opt         |  |  |  |
| SAFETY & SECURITY                             |                                          | 4           |                      | 1                |                  |             |  |  |  |
| Immobiliser                                   | •                                        | •           | •                    | •                | •                | •           |  |  |  |
| Front, side and curtain airbags               | •                                        | •           | •                    | •                | •                | •           |  |  |  |
| Anti-lock braking system (ABS)                | •                                        | •           | •                    | •                | •                | •           |  |  |  |
| Electronic brake distribution (EBD)           | •                                        | •           | •                    | •                | •                | •           |  |  |  |
| Brake assist system (BAS)                     | •                                        | •           | •                    | •                | •                | •           |  |  |  |
| Vehicle Stability Control (ESP°)^             | •                                        | •           | •                    | •                | •                | •           |  |  |  |
| Traction control                              | •                                        | •           | •                    | •                | •                | •           |  |  |  |
| Hill Descent Control (HDC)                    |                                          |             |                      |                  | •                |             |  |  |  |
| Hill Hold Control (HHC)                       |                                          |             |                      |                  | •                |             |  |  |  |
| Front seat belts                              | 3-point ELR, with pre-tensioners         |             |                      |                  |                  |             |  |  |  |
| Rear seat belts                               | 2x3-point ELR 3x3-point ELR              |             |                      |                  |                  |             |  |  |  |