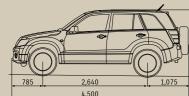

## **Specifications**

| GRAND VITARA SPECIFICATIONS     |          | 3-Door 2.4L                          | 5-Door 2.4L                                                                                                                                                     | Urban 2.4L              | Prestige 2.4L                                                   | Prestige 3.2L V6          | Diesel 1.9L    |  |  |  |
|---------------------------------|----------|--------------------------------------|-----------------------------------------------------------------------------------------------------------------------------------------------------------------|-------------------------|-----------------------------------------------------------------|---------------------------|----------------|--|--|--|
| DIMENSIONS                      |          |                                      |                                                                                                                                                                 |                         |                                                                 |                           |                |  |  |  |
| Overall length                  | mm       | 4,060                                | 4,500                                                                                                                                                           |                         |                                                                 |                           |                |  |  |  |
| Overall width                   | mm       | 1,810                                |                                                                                                                                                                 |                         | 1,810                                                           |                           |                |  |  |  |
| Overall height                  | mm       | 1,695                                | 1,695                                                                                                                                                           |                         |                                                                 |                           |                |  |  |  |
| Wheelbase                       | mm       | 2,440                                | 2,640                                                                                                                                                           |                         |                                                                 |                           |                |  |  |  |
| Kerb to kerb<br>turning circle  | m        | 10.2                                 | 11.0                                                                                                                                                            |                         |                                                                 |                           |                |  |  |  |
| Ground clearance unladen        | mm       | 200                                  | 200                                                                                                                                                             |                         |                                                                 |                           |                |  |  |  |
| Approach angle °                |          | 29                                   | 29                                                                                                                                                              |                         |                                                                 |                           |                |  |  |  |
| Ramp breakover angle °          |          | 20                                   | 19                                                                                                                                                              |                         |                                                                 |                           |                |  |  |  |
| Departure angle °               |          | 36                                   | 27                                                                                                                                                              |                         |                                                                 |                           |                |  |  |  |
| Number of doors                 |          | 3                                    | 5                                                                                                                                                               |                         |                                                                 |                           |                |  |  |  |
| Seating capacity                |          | 4                                    | 5                                                                                                                                                               |                         |                                                                 |                           |                |  |  |  |
| CARGO CAPACITY                  |          |                                      |                                                                                                                                                                 |                         |                                                                 |                           |                |  |  |  |
| Rear seat up; to lower window   |          | 184                                  | 184 398                                                                                                                                                         |                         |                                                                 |                           |                |  |  |  |
| Rear seat down; to lower window |          | 516                                  |                                                                                                                                                                 |                         |                                                                 |                           |                |  |  |  |
| Rear seat down                  |          | 964 1.386                            |                                                                                                                                                                 |                         |                                                                 |                           |                |  |  |  |
| POWERTRAIN                      |          |                                      |                                                                                                                                                                 |                         |                                                                 |                           |                |  |  |  |
| Engine type                     |          |                                      | 2.4 litres,                                                                                                                                                     | 3.2 litres, 6 cylinders | 1.9 litre turbo,<br>4 cylinders, commo<br>rail direct injection |                           |                |  |  |  |
| Variable valve timing/camshaft  |          | •                                    | •                                                                                                                                                               | •                       | •                                                               | •                         |                |  |  |  |
| Maximum power                   | kW @ rpm | 122 @ 6,000                          |                                                                                                                                                                 |                         |                                                                 | 165 @ 6,200               | 95 @ 3,750     |  |  |  |
| Maximum torque                  | Nm @ rpm |                                      | 225 @                                                                                                                                                           | 284 @ 3,500             | 300 @ 2,000                                                     |                           |                |  |  |  |
| Transmission type               |          | 5-speed manual / 4-speed automatic 4 |                                                                                                                                                                 |                         | 4-speed automatic                                               | 5-speed automatic         | 5-speed manual |  |  |  |
| 4WD mode                        |          |                                      | f                                                                                                                                                               | full time 4-mode (4H +  | 4H Lock + 4L Lock + N                                           | )                         |                |  |  |  |
| WEIGHTS#                        |          |                                      |                                                                                                                                                                 |                         |                                                                 |                           |                |  |  |  |
| Kerb weight (min.)              | kg       | 1,489 / 1,504                        | 1,605 / 1,620                                                                                                                                                   |                         | 1,703                                                           | 1,630                     |                |  |  |  |
| Gross vehicle weight            | kg       | 1,870 / 1,890                        | 2,100                                                                                                                                                           |                         |                                                                 | 2,170                     |                |  |  |  |
| TOWING CAPACITY                 | , -      |                                      |                                                                                                                                                                 |                         |                                                                 |                           |                |  |  |  |
| Braked                          | kg       | 1,600                                | 1,850, MT / 1,700, AT                                                                                                                                           |                         | 1,700                                                           | 2,000                     |                |  |  |  |
| Unbraked                        | kg       | 550                                  | 750                                                                                                                                                             |                         |                                                                 |                           |                |  |  |  |
| Tow ball download               | kg       | 75                                   |                                                                                                                                                                 |                         | 150                                                             |                           |                |  |  |  |
| BRAKES                          |          |                                      |                                                                                                                                                                 |                         |                                                                 |                           |                |  |  |  |
| Front/Rear                      |          |                                      |                                                                                                                                                                 | ventila                 | ted disc                                                        |                           |                |  |  |  |
| SUSPENSION                      |          | 1                                    |                                                                                                                                                                 |                         |                                                                 |                           |                |  |  |  |
| Front                           |          | MacPherson struts                    |                                                                                                                                                                 |                         |                                                                 |                           |                |  |  |  |
| Rear                            |          | multi-link                           |                                                                                                                                                                 |                         |                                                                 |                           |                |  |  |  |
| TYRES & WHEELS                  |          | 1                                    |                                                                                                                                                                 |                         |                                                                 |                           |                |  |  |  |
| Tyres (width / profile)         |          | 225 / 70                             | 225 / 70 225 / 65                                                                                                                                               |                         | 225 / 65 (opt 225 / 60)                                         |                           | 225 / 65       |  |  |  |
| Wheels                          |          | 16" steel                            | 16" steel 17" alloy                                                                                                                                             |                         | 17" alloy (o                                                    | 17" alloy (opt 18" alloy) |                |  |  |  |
| Spare wheel                     |          | 16" steel, external                  | 16" steel 17" alloy 17" alloy (opt 18" alloy) 17" alloy   16" steel, external 17" alloy 17" alloy, external (opt 18" alloy) 17" alloy, external (opt 18" alloy) |                         |                                                                 |                           |                |  |  |  |
| FUEL                            |          |                                      |                                                                                                                                                                 |                         |                                                                 |                           |                |  |  |  |
| Fuel tank capacity              | L        | 55                                   |                                                                                                                                                                 |                         | 66                                                              |                           |                |  |  |  |
|                                 | 1/1001   | 8.8 / 9.6                            | 8.9 / 9.9                                                                                                                                                       | 8.9 / 9.9               | 9.9                                                             | 10.5                      | 7.0            |  |  |  |
| Consumption*                    | L/100km  | 0.0 / 9.0                            |                                                                                                                                                                 | 0.9/9.9                 | 3.9                                                             |                           | /.0            |  |  |  |

5-door

3-door

785

| GRAND VITARA SPECIFICATIONS                   | 3-Door 2.4L                              | 5-Door 2.4L | Urban 2.4L           | Prestige 2.4L    | Prestige 3.2L V6 | Diesel 1.9L |  |  |  |
|-----------------------------------------------|------------------------------------------|-------------|----------------------|------------------|------------------|-------------|--|--|--|
| INTERIOR                                      |                                          |             |                      |                  |                  |             |  |  |  |
| Power steering                                | •                                        | •           | •                    | •                | •                | •           |  |  |  |
| Steering wheel                                |                                          |             | leathe               | r covered        |                  |             |  |  |  |
| Tilt adjustment                               | •                                        | •           | •                    | •                | •                | •           |  |  |  |
| Keyless start                                 |                                          |             |                      | •                | •                |             |  |  |  |
| Cruise control                                |                                          | •           | •                    | •                | •                | •           |  |  |  |
| Power windows                                 | •                                        | •           | •                    | •                | •                | •           |  |  |  |
| Remote power door locks                       | •                                        | •           | •                    | •                | •                | •           |  |  |  |
| Digital climate control, with particle filter | •                                        | •           | •                    | •                | •                | •           |  |  |  |
| Seat upholstery                               | fabric                                   |             |                      | lea              | fabric           |             |  |  |  |
| Driver's seat height adjustment               | •                                        | •           | •                    | •                | •                | •           |  |  |  |
| Seat back pockets                             | pass                                     |             |                      | driver/passenger |                  |             |  |  |  |
| Rear seats                                    | 50/50 split folding 60 /40 split folding |             |                      |                  |                  |             |  |  |  |
| Head rests                                    | front 2/rear 2 front 2/rear 3            |             |                      |                  |                  |             |  |  |  |
| 12v power outlet                              | •                                        | •           | •                    | •                | •                | •           |  |  |  |
| Remote fuel flap release                      | •                                        | •           | •                    | •                | •                | •           |  |  |  |
| AUDIO SYSTEM                                  |                                          |             |                      |                  |                  |             |  |  |  |
| CD player                                     | •                                        | •           | •                    |                  |                  | •           |  |  |  |
| In-dash 6 CD stacker                          |                                          |             |                      | •                | •                |             |  |  |  |
| Auxiliary input jack                          | •                                        | •           | •                    | •                | •                | •           |  |  |  |
| Remote audio controls                         | •                                        | •           | •                    | •                | •                | •           |  |  |  |
| Speakers (number)                             |                                          | 4           | ·                    | 7 + subwoofer    | 7 + subwoofer    | 4           |  |  |  |
| Bluetooth                                     | opt                                      | opt         | •                    | opt              | opt              | opt         |  |  |  |
| EXTERIOR                                      |                                          |             |                      |                  |                  |             |  |  |  |
| Headlights                                    |                                          | hal         | HID with dusk sensor | halogen          |                  |             |  |  |  |
| Front fog lights                              |                                          |             |                      | •                | •                |             |  |  |  |
| Electric adjustable door mirrors              | •                                        | •           | •                    | •                | •                | •           |  |  |  |
| Indicator lights on door mirrors              |                                          |             |                      | •                | •                |             |  |  |  |
| Rear window washer/ wiper                     | •                                        | •           | •                    | •                | •                | •           |  |  |  |
| Roof rails                                    | •                                        | •           | •                    | •                | •                | •           |  |  |  |
| Sunroof                                       |                                          |             |                      | •                | •                |             |  |  |  |
| Rear parking sensors                          | opt                                      | opt         | •                    | opt              | opt              | opt         |  |  |  |
| SAFETY & SECURITY                             |                                          | 4           |                      | 1                |                  |             |  |  |  |
| Immobiliser                                   | •                                        | •           | •                    | •                | •                | •           |  |  |  |
| Front, side and curtain airbags               | •                                        | •           | •                    | •                | •                | •           |  |  |  |
| Anti-lock braking system (ABS)                | •                                        | •           | •                    | •                | •                | •           |  |  |  |
| Electronic brake distribution (EBD)           | •                                        | •           | •                    | •                | •                | •           |  |  |  |
| Brake assist system (BAS)                     | •                                        | •           | •                    | •                | •                | •           |  |  |  |
| Vehicle Stability Control (ESP°)^             | •                                        | •           | •                    | •                | •                | •           |  |  |  |
| Traction control                              | •                                        | •           | •                    | •                | •                | •           |  |  |  |
| Hill Descent Control (HDC)                    |                                          |             |                      |                  | •                |             |  |  |  |
| Hill Hold Control (HHC)                       |                                          |             |                      |                  | •                |             |  |  |  |
| Front seat belts                              | 3-point ELR, with pre-tensioners         |             |                      |                  |                  |             |  |  |  |
| Rear seat belts                               | 2x3-point ELR 3x3-point ELR              |             |                      |                  |                  |             |  |  |  |