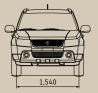

## **Specifications**

| GRAND VITARA SPECIFICATIONS     |          | 3-Door 2.4L                          | 5-Door 2.4L                                                                                                                                                     | Urban 2.4L              | Prestige 2.4L                                                   | Prestige 3.2L V6          | Diesel 1.9L    |  |  |  |
|---------------------------------|----------|--------------------------------------|-----------------------------------------------------------------------------------------------------------------------------------------------------------------|-------------------------|-----------------------------------------------------------------|---------------------------|----------------|--|--|--|
| DIMENSIONS                      |          |                                      |                                                                                                                                                                 |                         |                                                                 |                           |                |  |  |  |
| Overall length                  | mm       | 4,060                                | 4,500                                                                                                                                                           |                         |                                                                 |                           |                |  |  |  |
| Overall width                   | mm       | 1,810                                |                                                                                                                                                                 |                         | 1,810                                                           |                           |                |  |  |  |
| Overall height                  | mm       | 1,695                                | 1,695                                                                                                                                                           |                         |                                                                 |                           |                |  |  |  |
| Wheelbase                       | mm       | 2,440                                | 2,640                                                                                                                                                           |                         |                                                                 |                           |                |  |  |  |
| Kerb to kerb<br>turning circle  | m        | 10.2                                 | 11.0                                                                                                                                                            |                         |                                                                 |                           |                |  |  |  |
| Ground clearance unladen        | mm       | 200                                  | 200                                                                                                                                                             |                         |                                                                 |                           |                |  |  |  |
| Approach angle °                |          | 29                                   | 29                                                                                                                                                              |                         |                                                                 |                           |                |  |  |  |
| Ramp breakover angle °          |          | 20                                   | 19                                                                                                                                                              |                         |                                                                 |                           |                |  |  |  |
| Departure angle °               |          | 36                                   | 27                                                                                                                                                              |                         |                                                                 |                           |                |  |  |  |
| Number of doors                 |          | 3                                    | 5                                                                                                                                                               |                         |                                                                 |                           |                |  |  |  |
| Seating capacity                |          | 4                                    | 5                                                                                                                                                               |                         |                                                                 |                           |                |  |  |  |
| CARGO CAPACITY                  |          |                                      |                                                                                                                                                                 |                         |                                                                 |                           |                |  |  |  |
| Rear seat up; to lower window   |          | 184                                  | 184 398                                                                                                                                                         |                         |                                                                 |                           |                |  |  |  |
| Rear seat down; to lower window |          | 516                                  |                                                                                                                                                                 |                         |                                                                 |                           |                |  |  |  |
| Rear seat down                  |          | 964 1.386                            |                                                                                                                                                                 |                         |                                                                 |                           |                |  |  |  |
| POWERTRAIN                      |          |                                      |                                                                                                                                                                 |                         |                                                                 |                           |                |  |  |  |
| Engine type                     |          |                                      | 2.4 litres,                                                                                                                                                     | 3.2 litres, 6 cylinders | 1.9 litre turbo,<br>4 cylinders, commo<br>rail direct injection |                           |                |  |  |  |
| Variable valve timing/camshaft  |          | •                                    | •                                                                                                                                                               | •                       | •                                                               | •                         |                |  |  |  |
| Maximum power                   | kW @ rpm | 122 @ 6,000                          |                                                                                                                                                                 |                         |                                                                 | 165 @ 6,200               | 95 @ 3,750     |  |  |  |
| Maximum torque                  | Nm @ rpm |                                      | 225 @                                                                                                                                                           | 284 @ 3,500             | 300 @ 2,000                                                     |                           |                |  |  |  |
| Transmission type               |          | 5-speed manual / 4-speed automatic 4 |                                                                                                                                                                 |                         | 4-speed automatic                                               | 5-speed automatic         | 5-speed manual |  |  |  |
| 4WD mode                        |          |                                      | f                                                                                                                                                               | full time 4-mode (4H +  | 4H Lock + 4L Lock + N                                           | )                         |                |  |  |  |
| WEIGHTS#                        |          |                                      |                                                                                                                                                                 |                         |                                                                 |                           |                |  |  |  |
| Kerb weight (min.)              | kg       | 1,489 / 1,504                        | 1,605 / 1,620                                                                                                                                                   |                         | 1,703                                                           | 1,630                     |                |  |  |  |
| Gross vehicle weight            | kg       | 1,870 / 1,890                        | 2,100                                                                                                                                                           |                         |                                                                 | 2,170                     |                |  |  |  |
| TOWING CAPACITY                 | , -      |                                      |                                                                                                                                                                 |                         |                                                                 |                           |                |  |  |  |
| Braked                          | kg       | 1,600                                | 1,850, MT / 1,700, AT                                                                                                                                           |                         | 1,700                                                           | 2,000                     |                |  |  |  |
| Unbraked                        | kg       | 550                                  | 750                                                                                                                                                             |                         |                                                                 |                           |                |  |  |  |
| Tow ball download               | kg       | 75                                   |                                                                                                                                                                 |                         | 150                                                             |                           |                |  |  |  |
| BRAKES                          |          |                                      |                                                                                                                                                                 |                         |                                                                 |                           |                |  |  |  |
| Front/Rear                      |          |                                      |                                                                                                                                                                 | ventila                 | ted disc                                                        |                           |                |  |  |  |
| SUSPENSION                      |          | 1                                    |                                                                                                                                                                 |                         |                                                                 |                           |                |  |  |  |
| Front                           |          | MacPherson struts                    |                                                                                                                                                                 |                         |                                                                 |                           |                |  |  |  |
| Rear                            |          | multi-link                           |                                                                                                                                                                 |                         |                                                                 |                           |                |  |  |  |
| TYRES & WHEELS                  |          | 1                                    |                                                                                                                                                                 |                         |                                                                 |                           |                |  |  |  |
| Tyres (width / profile)         |          | 225 / 70                             | 225 / 70 225 / 65                                                                                                                                               |                         | 225 / 65 (opt 225 / 60)                                         |                           | 225 / 65       |  |  |  |
| Wheels                          |          | 16" steel                            | 16" steel 17" alloy                                                                                                                                             |                         | 17" alloy (o                                                    | 17" alloy (opt 18" alloy) |                |  |  |  |
| Spare wheel                     |          | 16" steel, external                  | 16" steel 17" alloy 17" alloy (opt 18" alloy) 17" alloy   16" steel, external 17" alloy 17" alloy, external (opt 18" alloy) 17" alloy, external (opt 18" alloy) |                         |                                                                 |                           |                |  |  |  |
| FUEL                            |          |                                      |                                                                                                                                                                 |                         |                                                                 |                           |                |  |  |  |
| Fuel tank capacity              | L        | 55                                   |                                                                                                                                                                 |                         | 66                                                              |                           |                |  |  |  |
|                                 | 1/1001   | 8.8 / 9.6                            | 8.9 / 9.9                                                                                                                                                       | 8.9 / 9.9               | 9.9                                                             | 10.5                      | 7.0            |  |  |  |
| Consumption*                    | L/100km  | 0.0 / 9.0                            |                                                                                                                                                                 | 0.9/9.9                 | 3.9                                                             |                           | /.0            |  |  |  |