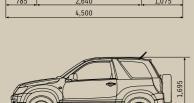

## **Specifications**

| GRAND VITARA SPECIFICATIONS     |          | 3-Door 2.4L                          | 5-Door 2.4L                                                                                                                                                     | Urban 2.4L              | Prestige 2.4L                                                   | Prestige 3.2L V6          | Diesel 1.9L    |  |  |  |
|---------------------------------|----------|--------------------------------------|-----------------------------------------------------------------------------------------------------------------------------------------------------------------|-------------------------|-----------------------------------------------------------------|---------------------------|----------------|--|--|--|
| DIMENSIONS                      |          |                                      |                                                                                                                                                                 |                         |                                                                 |                           |                |  |  |  |
| Overall length                  | mm       | 4,060                                | 4,500                                                                                                                                                           |                         |                                                                 |                           |                |  |  |  |
| Overall width                   | mm       | 1,810                                |                                                                                                                                                                 |                         | 1,810                                                           |                           |                |  |  |  |
| Overall height                  | mm       | 1,695                                | 1,695                                                                                                                                                           |                         |                                                                 |                           |                |  |  |  |
| Wheelbase                       | mm       | 2,440                                | 2,640                                                                                                                                                           |                         |                                                                 |                           |                |  |  |  |
| Kerb to kerb<br>turning circle  | m        | 10.2                                 | 11.0                                                                                                                                                            |                         |                                                                 |                           |                |  |  |  |
| Ground clearance unladen        | mm       | 200                                  | 200                                                                                                                                                             |                         |                                                                 |                           |                |  |  |  |
| Approach angle °                |          | 29                                   | 29                                                                                                                                                              |                         |                                                                 |                           |                |  |  |  |
| Ramp breakover angle °          |          | 20                                   | 19                                                                                                                                                              |                         |                                                                 |                           |                |  |  |  |
| Departure angle °               |          | 36                                   | 27                                                                                                                                                              |                         |                                                                 |                           |                |  |  |  |
| Number of doors                 |          | 3                                    | 5                                                                                                                                                               |                         |                                                                 |                           |                |  |  |  |
| Seating capacity                |          | 4                                    | 5                                                                                                                                                               |                         |                                                                 |                           |                |  |  |  |
| CARGO CAPACITY                  |          |                                      |                                                                                                                                                                 |                         |                                                                 |                           |                |  |  |  |
| Rear seat up; to lower window   |          | 184                                  | 184 398                                                                                                                                                         |                         |                                                                 |                           |                |  |  |  |
| Rear seat down; to lower window |          | 516                                  |                                                                                                                                                                 |                         |                                                                 |                           |                |  |  |  |
| Rear seat down                  |          | 964 1.386                            |                                                                                                                                                                 |                         |                                                                 |                           |                |  |  |  |
| POWERTRAIN                      |          |                                      |                                                                                                                                                                 |                         |                                                                 |                           |                |  |  |  |
| Engine type                     |          |                                      | 2.4 litres,                                                                                                                                                     | 3.2 litres, 6 cylinders | 1.9 litre turbo,<br>4 cylinders, commo<br>rail direct injection |                           |                |  |  |  |
| Variable valve timing/camshaft  |          | •                                    | •                                                                                                                                                               | •                       | •                                                               | •                         |                |  |  |  |
| Maximum power                   | kW @ rpm | 122 @ 6,000                          |                                                                                                                                                                 |                         |                                                                 | 165 @ 6,200               | 95 @ 3,750     |  |  |  |
| Maximum torque                  | Nm @ rpm |                                      | 225 @                                                                                                                                                           | 284 @ 3,500             | 300 @ 2,000                                                     |                           |                |  |  |  |
| Transmission type               |          | 5-speed manual / 4-speed automatic 4 |                                                                                                                                                                 |                         | 4-speed automatic                                               | 5-speed automatic         | 5-speed manual |  |  |  |
| 4WD mode                        |          |                                      | f                                                                                                                                                               | full time 4-mode (4H +  | 4H Lock + 4L Lock + N                                           | )                         |                |  |  |  |
| WEIGHTS#                        |          |                                      |                                                                                                                                                                 |                         |                                                                 |                           |                |  |  |  |
| Kerb weight (min.)              | kg       | 1,489 / 1,504                        | 1,605 / 1,620                                                                                                                                                   |                         | 1,703                                                           | 1,630                     |                |  |  |  |
| Gross vehicle weight            | kg       | 1,870 / 1,890                        | 2,100                                                                                                                                                           |                         |                                                                 | 2,170                     |                |  |  |  |
| TOWING CAPACITY                 | , -      |                                      |                                                                                                                                                                 |                         |                                                                 |                           |                |  |  |  |
| Braked                          | kg       | 1,600                                | 1,850, MT / 1,700, AT                                                                                                                                           |                         | 1,700                                                           | 2,000                     |                |  |  |  |
| Unbraked                        | kg       | 550                                  | 750                                                                                                                                                             |                         |                                                                 |                           |                |  |  |  |
| Tow ball download               | kg       | 75                                   |                                                                                                                                                                 |                         | 150                                                             |                           |                |  |  |  |
| BRAKES                          |          |                                      |                                                                                                                                                                 |                         |                                                                 |                           |                |  |  |  |
| Front/Rear                      |          |                                      |                                                                                                                                                                 | ventila                 | ted disc                                                        |                           |                |  |  |  |
| SUSPENSION                      |          | 1                                    |                                                                                                                                                                 |                         |                                                                 |                           |                |  |  |  |
| Front                           |          | MacPherson struts                    |                                                                                                                                                                 |                         |                                                                 |                           |                |  |  |  |
| Rear                            |          | multi-link                           |                                                                                                                                                                 |                         |                                                                 |                           |                |  |  |  |
| TYRES & WHEELS                  |          | 1                                    |                                                                                                                                                                 |                         |                                                                 |                           |                |  |  |  |
| Tyres (width / profile)         |          | 225 / 70                             | 225 / 70 225 / 65                                                                                                                                               |                         | 225 / 65 (opt 225 / 60)                                         |                           | 225 / 65       |  |  |  |
| Wheels                          |          | 16" steel                            | 16" steel 17" alloy                                                                                                                                             |                         | 17" alloy (o                                                    | 17" alloy (opt 18" alloy) |                |  |  |  |
| Spare wheel                     |          | 16" steel, external                  | 16" steel 17" alloy 17" alloy (opt 18" alloy) 17" alloy   16" steel, external 17" alloy 17" alloy, external (opt 18" alloy) 17" alloy, external (opt 18" alloy) |                         |                                                                 |                           |                |  |  |  |
| FUEL                            |          |                                      |                                                                                                                                                                 |                         |                                                                 |                           |                |  |  |  |
| Fuel tank capacity              | L        | 55                                   |                                                                                                                                                                 |                         | 66                                                              |                           |                |  |  |  |
|                                 | 1/1001   | 8.8 / 9.6                            | 8.9 / 9.9                                                                                                                                                       | 8.9 / 9.9               | 9.9                                                             | 10.5                      | 7.0            |  |  |  |
| Consumption*                    | L/100km  | 0.0 / 9.0                            |                                                                                                                                                                 | 0.9/9.9                 | 3.9                                                             |                           | /.0            |  |  |  |

5-door

3-door

785

| GRAND VITARA SPECIFICATIONS                   | 3-Door 2.4L                              | 5-Door 2.4L | Urban 2.4L           | Prestige 2.4L    | Prestige 3.2L V6 | Diesel 1.9L |  |  |  |
|-----------------------------------------------|------------------------------------------|-------------|----------------------|------------------|------------------|-------------|--|--|--|
| INTERIOR                                      |                                          |             |                      |                  |                  |             |  |  |  |
| Power steering                                | •                                        | •           | •                    | •                | •                | •           |  |  |  |
| Steering wheel                                |                                          |             | leathe               | r covered        |                  |             |  |  |  |
| Tilt adjustment                               | •                                        | •           | •                    | •                | •                | •           |  |  |  |
| Keyless start                                 |                                          |             |                      | •                | •                |             |  |  |  |
| Cruise control                                |                                          | •           | •                    | •                | •                | •           |  |  |  |
| Power windows                                 | •                                        | •           | •                    | •                | •                | •           |  |  |  |
| Remote power door locks                       | •                                        | •           | •                    | •                | •                | •           |  |  |  |
| Digital climate control, with particle filter | •                                        | •           | •                    | •                | •                | •           |  |  |  |
| Seat upholstery                               | fabric                                   |             |                      | lea              | fabric           |             |  |  |  |
| Driver's seat height adjustment               | •                                        | •           | •                    | •                | •                | •           |  |  |  |
| Seat back pockets                             | pass                                     |             |                      | driver/passenger |                  |             |  |  |  |
| Rear seats                                    | 50/50 split folding 60 /40 split folding |             |                      |                  |                  |             |  |  |  |
| Head rests                                    | front 2/rear 2 front 2/rear 3            |             |                      |                  |                  |             |  |  |  |
| 12v power outlet                              | •                                        | •           | •                    | •                | •                | •           |  |  |  |
| Remote fuel flap release                      | •                                        | •           | •                    | •                | •                | •           |  |  |  |
| AUDIO SYSTEM                                  |                                          |             |                      |                  |                  |             |  |  |  |
| CD player                                     | •                                        | •           | •                    |                  |                  | •           |  |  |  |
| In-dash 6 CD stacker                          |                                          |             |                      | •                | •                |             |  |  |  |
| Auxiliary input jack                          | •                                        | •           | •                    | •                | •                | •           |  |  |  |
| Remote audio controls                         | •                                        | •           | •                    | •                | •                | •           |  |  |  |
| Speakers (number)                             |                                          | 4           | ·                    | 7 + subwoofer    | 7 + subwoofer    | 4           |  |  |  |
| Bluetooth                                     | opt                                      | opt         | •                    | opt              | opt              | opt         |  |  |  |
| EXTERIOR                                      |                                          |             |                      |                  |                  |             |  |  |  |
| Headlights                                    |                                          | hal         | HID with dusk sensor | halogen          |                  |             |  |  |  |
| Front fog lights                              |                                          |             |                      | •                | •                |             |  |  |  |
| Electric adjustable door mirrors              | •                                        | •           | •                    | •                | •                | •           |  |  |  |
| Indicator lights on door mirrors              |                                          |             |                      | •                | •                |             |  |  |  |
| Rear window washer/ wiper                     | •                                        | •           | •                    | •                | •                | •           |  |  |  |
| Roof rails                                    | •                                        | •           | •                    | •                | •                | •           |  |  |  |
| Sunroof                                       |                                          |             |                      | •                | •                |             |  |  |  |
| Rear parking sensors                          | opt                                      | opt         | •                    | opt              | opt              | opt         |  |  |  |
| SAFETY & SECURITY                             |                                          | 4           |                      | 1                |                  |             |  |  |  |
| Immobiliser                                   | •                                        | •           | •                    | •                | •                | •           |  |  |  |
| Front, side and curtain airbags               | •                                        | •           | •                    | •                | •                | •           |  |  |  |
| Anti-lock braking system (ABS)                | •                                        | •           | •                    | •                | •                | •           |  |  |  |
| Electronic brake distribution (EBD)           | •                                        | •           | •                    | •                | •                | •           |  |  |  |
| Brake assist system (BAS)                     | •                                        | •           | •                    | •                | •                | •           |  |  |  |
| Vehicle Stability Control (ESP°)^             | •                                        | •           | •                    | •                | •                | •           |  |  |  |
| Traction control                              | •                                        | •           | •                    | •                | •                | •           |  |  |  |
| Hill Descent Control (HDC)                    |                                          |             |                      |                  | •                |             |  |  |  |
| Hill Hold Control (HHC)                       |                                          |             |                      |                  | •                |             |  |  |  |
| Front seat belts                              | 3-point ELR, with pre-tensioners         |             |                      |                  |                  |             |  |  |  |
| Rear seat belts                               | 2x3-point ELR 3x3-point ELR              |             |                      |                  |                  |             |  |  |  |