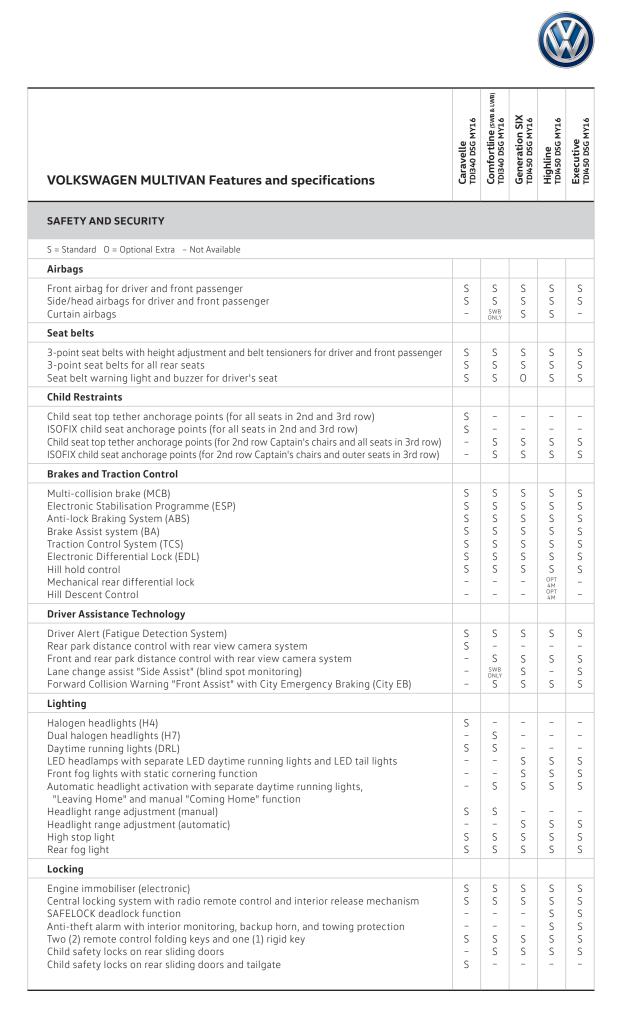

| VOLKSWAGEN MULTIVAN Features and specifications                                                                                                                                                                                                                                                                                                                                                                                                                                                                                                                                                                                                                                                                                                                                                                                      | Caravelle<br>TDI340 DSG MY16                                                                     | Comfortline (swB & LWB)<br>TDI340 DSG MY16                         | Generation SIX<br>TDI450 DSG MY16                                                                | Highline<br>TDI450 DSG MY16                                   | Executive                                                                                        |
|--------------------------------------------------------------------------------------------------------------------------------------------------------------------------------------------------------------------------------------------------------------------------------------------------------------------------------------------------------------------------------------------------------------------------------------------------------------------------------------------------------------------------------------------------------------------------------------------------------------------------------------------------------------------------------------------------------------------------------------------------------------------------------------------------------------------------------------|--------------------------------------------------------------------------------------------------|--------------------------------------------------------------------|--------------------------------------------------------------------------------------------------|---------------------------------------------------------------|--------------------------------------------------------------------------------------------------|
| SAFETY AND SECURITY (CONT'D)                                                                                                                                                                                                                                                                                                                                                                                                                                                                                                                                                                                                                                                                                                                                                                                                         |                                                                                                  |                                                                    |                                                                                                  |                                                               |                                                                                                  |
| S = Standard O = Optional Extra - Not Available                                                                                                                                                                                                                                                                                                                                                                                                                                                                                                                                                                                                                                                                                                                                                                                      |                                                                                                  |                                                                    |                                                                                                  |                                                               |                                                                                                  |
| Head Restraints                                                                                                                                                                                                                                                                                                                                                                                                                                                                                                                                                                                                                                                                                                                                                                                                                      |                                                                                                  |                                                                    |                                                                                                  |                                                               |                                                                                                  |
| Front safety head restraints, height adjustable<br>Rear head restraints, height adjustable for all seating positions                                                                                                                                                                                                                                                                                                                                                                                                                                                                                                                                                                                                                                                                                                                 | S<br>S                                                                                           | S<br>S                                                             | S<br>S                                                                                           | S<br>S                                                        | S<br>S                                                                                           |
| EXTERIOR EQUIPMENT / STYLING                                                                                                                                                                                                                                                                                                                                                                                                                                                                                                                                                                                                                                                                                                                                                                                                         |                                                                                                  |                                                                    |                                                                                                  |                                                               |                                                                                                  |
| Doors                                                                                                                                                                                                                                                                                                                                                                                                                                                                                                                                                                                                                                                                                                                                                                                                                                |                                                                                                  |                                                                    |                                                                                                  |                                                               |                                                                                                  |
| Sliding door, left, in passenger compartment<br>Sliding door, right, in passenger compartment<br>Lifting tailgate with window<br>Electric sliding doors and power latching tailgate                                                                                                                                                                                                                                                                                                                                                                                                                                                                                                                                                                                                                                                  | S<br>S<br>S<br>O                                                                                 | S<br>S<br>S<br>O                                                   | S<br>S<br>S<br>S                                                                                 | S<br>S<br>S                                                   | S<br>S<br>S<br>S                                                                                 |
| Windows                                                                                                                                                                                                                                                                                                                                                                                                                                                                                                                                                                                                                                                                                                                                                                                                                              |                                                                                                  |                                                                    |                                                                                                  |                                                               |                                                                                                  |
| Heat-insulating windshield made of laminated glass<br>Laminated windshield glass<br>Heat-insulating glass (green)<br>Rear privacy glass<br>Side windows (opening) in sliding doors<br>Side windows (fixed) in rear of passenger compartment<br>Windscreen wiper intermittent control<br>Windscreen wiper intermittent control and rain sensor<br>Heated rear window with wiper/washer system<br>Power windows with comfort operation and circuit breaker (front)                                                                                                                                                                                                                                                                                                                                                                     | S<br>-<br>S<br>S<br>-<br>S<br>-<br>S<br>S<br>-<br>S<br>S<br>-<br>S<br>S                          | S<br>-<br>S<br>-<br>S<br>-<br>S<br>S<br>S                          | -<br>S<br>S<br>S<br>S<br>S<br>S<br>S                                                             | S<br>-<br>-<br>S<br>S<br>-<br>-<br>S<br>S<br>S                | S<br>-<br>-<br>-<br>-<br>-<br>-<br>-<br>-<br>-<br>-<br>-<br>-<br>-<br>-<br>-<br>-<br>-<br>-<br>- |
| Body Enhancements                                                                                                                                                                                                                                                                                                                                                                                                                                                                                                                                                                                                                                                                                                                                                                                                                    |                                                                                                  |                                                                    |                                                                                                  |                                                               |                                                                                                  |
| Body coloured bumpers<br>Body coloured door handles and sliding door covers<br>Body coloured exterior mirror housings<br>Body coloured exterior mirror housings with high-gloss black base<br>Black grained radiator grille with 1 decorative chrome strip<br>High-gloss black radiator grille with 3 decorative chrome strips<br>High-gloss black radiator grille with 3 decorative chrome strips and additional<br>chrome strip on lower grille<br>Chrome base on side turn signals<br>Chrome on vehicle side, tailgate, lower air intake and side turn signals<br>"GENERATION SIX" badges on B-Pillars<br>Stainless steel protection strip for tailgate opening<br>Sliding / pop-up sunroof in cab (operated electrically) with sunblind<br>Roof rack preparation rails<br>Front and rear mud guards<br>Trailer hitch preparation | S<br>S<br>S<br>-<br>-<br>-<br>-<br>-<br>-<br>-<br>-<br>-<br>-<br>-<br>-<br>-<br>-<br>-<br>-<br>- | S<br>S<br>-<br>-<br>S<br>-<br>-<br>-<br>-<br>-<br>S<br>S<br>S<br>S | S<br>S<br>-<br>-<br>-<br>S<br>-<br>-<br>S<br>-<br>-<br>S<br>-<br>-<br>S<br>-<br>S<br>S<br>S<br>S | S<br>S<br>-<br>S<br>-<br>S<br>-<br>S<br>-<br>O<br>S<br>S<br>S | S<br>S<br>S<br>-<br>-<br>S<br>S<br>S<br>S<br>S<br>S<br>S<br>S<br>S<br>S                          |
| Wheels and Tyres                                                                                                                                                                                                                                                                                                                                                                                                                                                                                                                                                                                                                                                                                                                                                                                                                     | c                                                                                                | _                                                                  |                                                                                                  |                                                               |                                                                                                  |
| <ul> <li>16" steel wheels with full wheel covers - 215/65 R16 C106/104T tyres</li> <li>4 x 16" alloy wheels - CLAYTON - 215/65 R16 C106/104T tyres</li> <li>4 x 17" alloy wheels - DEVONPORT - 235/55 R17 103H rf tyres</li> <li>4 x 18" alloy wheels - SPRINGFIELD - 255/45 R18 103H xl tyres</li> <li>- Full size spare wheel and jack replaced with tyre repair kit</li> <li>4 x 18" alloy wheels - DISC - 255/45 R18 103H xl tyres - White finish for</li> <li>Candy White/Cherry Red body - Silver finish for all other paint combinations</li> <li>Steel spare wheel - full size, OE tyre</li> </ul>                                                                                                                                                                                                                           | S<br>O<br>-<br>-<br>S                                                                            | -<br>SWB<br>STD<br>LWB<br>STD<br>-                                 | -<br>-<br>-<br>S                                                                                 | -<br>S<br>O<br>-                                              | -<br>S<br>O<br>-                                                                                 |
| Alloy spare wheel - full size, OE tyre                                                                                                                                                                                                                                                                                                                                                                                                                                                                                                                                                                                                                                                                                                                                                                                               | -                                                                                                | -                                                                  | -                                                                                                | S                                                             | -                                                                                                |
| Tyre repair kit<br>Tool kit with vehicle jack                                                                                                                                                                                                                                                                                                                                                                                                                                                                                                                                                                                                                                                                                                                                                                                        | –<br>S                                                                                           | -<br>S                                                             | S<br>S                                                                                           | –<br>S                                                        | S<br>S                                                                                           |