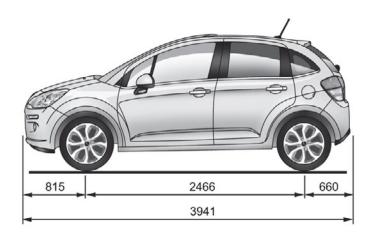

| 300                                                     |                                  |  |  |

#### **DIMENSIONS**







JUST ADD COLOUR... TO COMPLEMENT THE CITROËN C3'S UNIQUE BALANCE OF ORGANIC CURVES AND FINELY HONED DETAILS, WE OFFER AN INSPIRING RANGE OF LUSTROUS, EYE-CATCHING COLOURS.

#### **BODY COLOURS**



Blanc Banquise (S)



Gris Aluminium (M)



Gris Shark (M)



Blanc Nacré (PP)



Bleu Virtuel (M)



Brun Hickory (M)

Bleu Encre (M)



Rouge Rubi (M)



Noir Perla Nera (M)

#### TRIMS



Tissu Fyber Mistral Brun (Black/ Brown Cloth)



Andorra Gloss + Dinamica (Premium Black Cloth)



Cuir Claudia Mistral Perforé (Perforated Black leather)

#### WHEELS

Standard on Seduction Manual

15" 'ASTERODEA'

WHFFL COVERS

(SET OF FOUR) TYRES: 185/65 R15



Standard on Exclusive

17" 'CLOVER' BLACK INLAY ALLOY WHEELS (SET OF FOUR) TYRES: 205/45 R17



(S) Solid (M) Metallic (PP) Premium Pearlesc