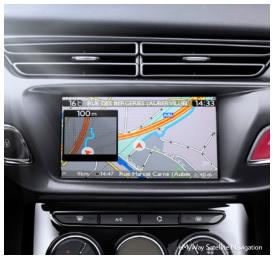

You expect safety. And the New CITROËN C3 delivers with six airbags standard on all models along with a suite of electronic safety aides. Almost everything on the Exclusive variant is automatic, from the rainsensitive windscreen wipers, to the illumination of headlamps and even the air conditioning. To ensure you never get lost the Exclusive model comes standard with eMyWay satellite navigation, which also has a reversing camera and rear parking sensors to make parking a breeze in the tightest of spaces.

Front and rear carpet mats

Rear parking sensors

Reversing Camera

•

|                                                                                    | SEDUCTION | EXCLUSIVE |
|------------------------------------------------------------------------------------|-----------|-----------|
|                                                                                    | S         | ۵         |
| SEATING                                                                            |           |           |
| Height-adjustable driver's seat                                                    | •         | •         |
| Height-adjustable front passenger's seat                                           |           | •         |
| Height-adjustable front head restraints                                            | •         | •         |
| Three retractable rear head restraints                                             | •         | •         |
| Rear 60/40 split folding seats                                                     | •         | •         |
| Front central armrest                                                              |           | •         |
| IN CAR ENTERPRAIN 1945 IT                                                          |           |           |
| IN-CAR ENTERTAINMENT                                                               |           |           |
| RDS stereo radio/MP3 compatible CD player with steering mounted controls           | •         | •         |
| Auxiliary socket                                                                   | •         | •         |
| Four speakers                                                                      | •         |           |
| Six speakers                                                                       |           | •         |
| Connecting Box – Bluetooth® handsfree and media<br>streaming with USB connectivity | •         | •         |
| eMyWay Satellite Navigation                                                        |           | •         |
|                                                                                    |           |           |
| CITROËN CONFIDENCE                                                                 |           |           |
| 3-Year/100,000km Warranty*                                                         | •         | •         |
| 3-year/100,000km Roadside Assist                                                   | •         | •         |
| 12-year Anti Corrosion Warranty*                                                   | •         | •         |
|                                                                                    |           |           |