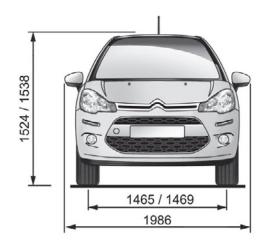

| 300                                                     |                                  |  |  |

#### **DIMENSIONS**







JUST ADD COLOUR... TO COMPLEMENT THE CITROËN C3'S UNIQUE BALANCE OF ORGANIC CURVES AND FINELY HONED DETAILS, WE OFFER AN INSPIRING RANGE OF LUSTROUS, EYE-CATCHING COLOURS.

#### **BODY COLOURS**



Blanc Banquise (S)



Gris Aluminium (M)



Gris Shark (M)



Blanc Nacré (PP)



Bleu Virtuel (M)



Brun Hickory (M)

Bleu Encre (M)



Rouge Rubi (M)



Noir Perla Nera (M)

#### TRIMS



Tissu Fyber Mistral Brun (Black/ Brown Cloth)



Andorra Gloss + Dinamica (Premium Black Cloth)



Cuir Claudia Mistral Perforé (Perforated Black leather)

#### WHEELS

Standard on Seduction Manual

15" 'ASTERODEA'

WHFFL COVERS

(SET OF FOUR) TYRES: 185/65 R15



Standard on Exclusive

17" 'CLOVER' BLACK INLAY ALLOY WHEELS (SET OF FOUR) TYRES: 205/45 R17



(S) Solid (M) Metallic (PP) Premium Pearlescen