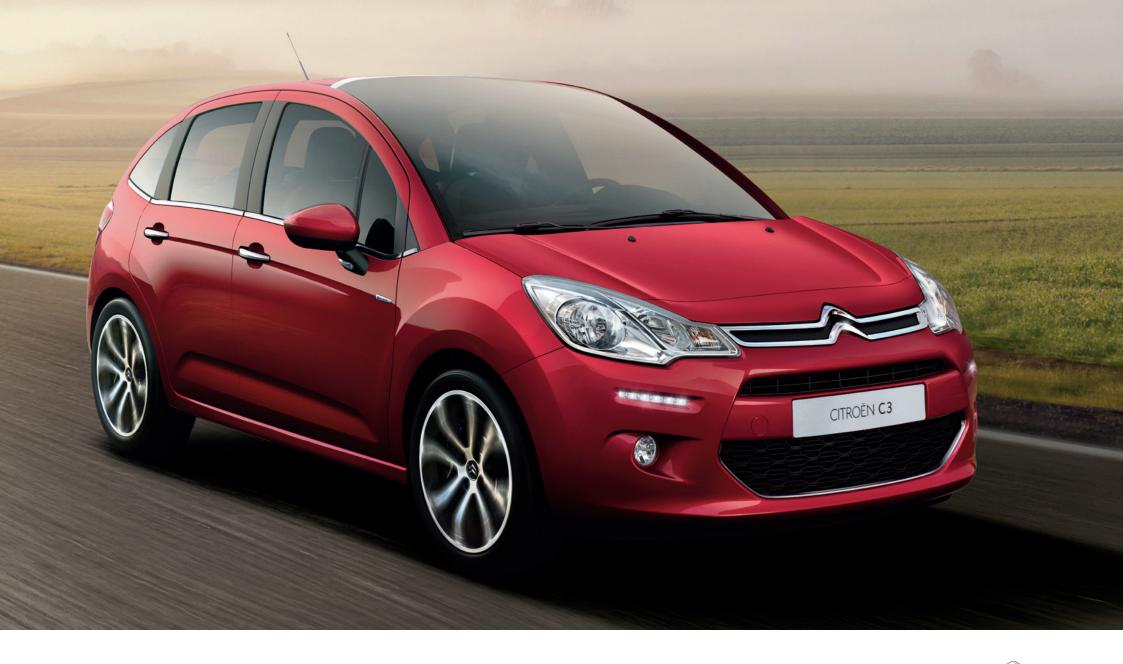

# **CRÉATIVE**TECHNOLOGIE

From its pure silhouette to taut lines and smooth curves, the New CITROËN C3 unashamedly fuses premium styling with that of a modern small car. The extraordinary 'Zenith' windscreen provides a panoramic portal to the outside world blurring the line between interior and exterior. The New CITROËN C3 lets you explore the world, while limiting the impact you have on it. The Seduction manual variant features the new PureTech engine which achieves lower emissions, and improved fuel consumption and can travel over 1,000km per tank\*. Saving you money whilst being better for the environment.