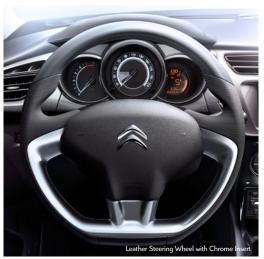

| SEDUCTION                                                              | EXCLUSIVE |
|------------------------------------------------------------------------|-----------|
| STYLE EXTERIOR                                                         |           |
| 15" 'Asteroden' wheel covers (set of four)                             |           |
| 16" 'Valonga' alloy wheels (set of four) •2                            |           |
| 17" 'Clover' alloy wheels (set of four)                                | •         |
| y colour painted front bumper with chrome insert and rear bumpers      | •         |
| Chrome door handles •                                                  | •         |
| Body colour painted door mirrors with black base                       | •         |
| Chrome window trims                                                    | •         |
| Chrome insert on tailgate                                              | •         |
| INTERIOR                                                               |           |
| 'Soft-touch' effect upper dashboard                                    | •         |
| Tungsten lower dashboard                                               |           |
| Gloss Black lower dashboard                                            | •         |
| Leather steering wheel •                                               |           |
| Leather steering wheel with chrome inserts                             | •         |
| Gloss black painted centre console                                     | •         |
| Chrome gear surround                                                   | •         |
| Chrome handbrake surround                                              | •         |
| Front sill protector                                                   | •         |
| STORAGE                                                                |           |
| Front door pockets •                                                   | •         |
| Front seat back pockets                                                | •         |
| Lashing eye in the boot                                                | •         |
| Drawer under driver's seat                                             | •         |
| COMFORT & CONVENIENCE                                                  |           |
| Variable power assisted steering                                       | •         |
| 'Find my car' feature                                                  | •         |
| Height and reach adjustable steering wheel                             | •         |
| Scented air freshener                                                  | •         |
| 12 volt socket                                                         | •         |
| Air recirculation and pollen filter                                    | •         |
| nt and rear electric windows with 'one-touch' operation and anti-pinch | •         |
| Air conditioning                                                       |           |
| Automatic digital air conditioning                                     | •         |
|                                                                        | 1         |