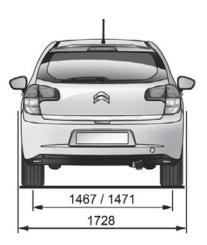

| 300                                                     |                                  |  |  |

#### **DIMENSIONS**







JUST ADD COLOUR... TO COMPLEMENT THE CITROËN C3'S UNIQUE BALANCE OF ORGANIC CURVES AND FINELY HONED DETAILS, WE OFFER AN INSPIRING RANGE OF LUSTROUS, EYE-CATCHING COLOURS.

#### **BODY COLOURS**



Blanc Banquise (S)



Gris Aluminium (M)



Gris Shark (M)



Blanc Nacré (PP)



Bleu Virtuel (M)



Brun Hickory (M)

Bleu Encre (M)



Rouge Rubi (M)



Noir Perla Nera (M)

#### TRIMS



Tissu Fyber Mistral Brun (Black/ Brown Cloth)



Andorra Gloss + Dinamica (Premium Black Cloth)



Cuir Claudia Mistral Perforé (Perforated Black leather)

#### WHEELS

Standard on Seduction Manual

15" 'ASTERODEA'

WHFFL COVERS

(SET OF FOUR) TYRES: 185/65 R15



Standard on Exclusive

17" 'CLOVER' BLACK INLAY ALLOY WHEELS (SET OF FOUR) TYRES: 205/45 R17



(S) Solid (M) Metallic (PP) Premium Pearlescent