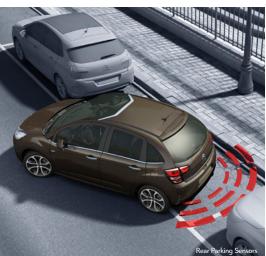

You expect safety. And the New CITROËN C3 delivers with six airbags standard on all models along with a suite of electronic safety aides. Almost everything on the Exclusive variant is automatic, from the rainsensitive windscreen wipers, to the illumination of headlamps and even the air conditioning. To ensure you never get lost the Exclusive model comes standard with eMyWay satellite navigation, which also has a reversing camera and rear parking sensors to make parking a breeze in the tightest of spaces.