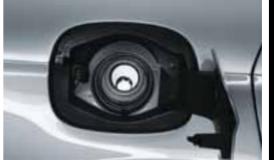

#### Ford Easy-Fuel.

Capless refuelling system that only allows the correct fuel to be used and removes the need for handling dirty fuel caps.

Imagine an engine that dramatically increases fuel efficiency, cuts emissions and improves performance. The EcoBoost petrol engine, available on the Mondeo Zetec and Titanium hatch models, does all three. Yet another example of Ford's smart engine technology, the EcoBoost combines direct injection technology and turbo-charging with a petrol engine. Only small amounts of highly pressurised fuel are injected into the combustion chamber, resulting in fuel efficiency improvements of up to 20% and up to 15% lower emissions. And as you'd expect, the turbo-charged performance adds another level of excitement to every drive.

Ford Easy-Fuel.

Capless refuelling system that only allows the correct fuel to be used and removes the need for handling dirty fuel caps.

5-Star ANCAP rating.

Safety features include ABS with Electronic Brakeforce Distribution, Dynamic Stability Control, Traction Control and 7 airbags.