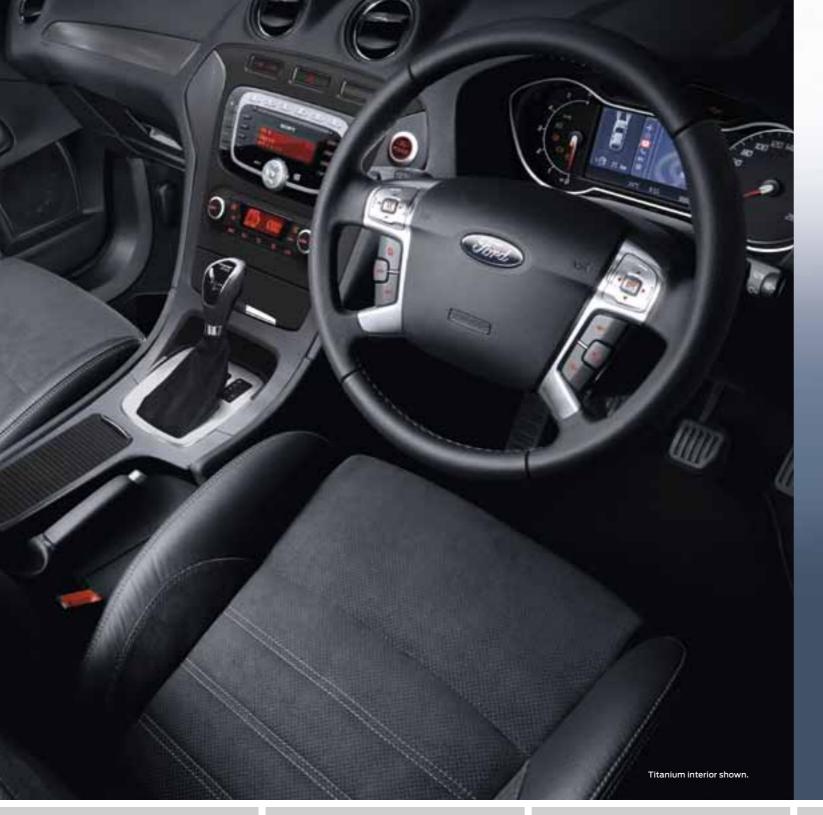

# **Experience intelligent design**

A car that can detect when you're drowsy^ and that allows you to make phone calls without lifting your hands off the steering wheel are just some of the features that ensures your experience behind the wheel of the Mondeo is everything the exterior design promises.

The steering wheel mounted controls means that everything from the Mondeo's audio system to the Human Machine Interface (HMI) is at your fingertips.

# Premium Human Machine Interface (HMI):

The HMI is an intuitive digital command centre allowing you to control many of the car's features and systems.

The luxurious interior is contemporary in design and exudes a real feeling of comfort and warmth. The thoughtfully laid out interior means that not only has every little driver detail been carefully considered, but they are all at your fingertips for total control.

# **Exceptional style**

Featuring Alcantara leather-trim seats, the Mondeo Titanium allows both driver and passengers to sit back and experience first class comfort and luxury.

You'll find an array of interior comforts inside the Mondeo, with heated leather-trim seats; and dual-zone climate control, just two of the features that lift the experience to new heights.