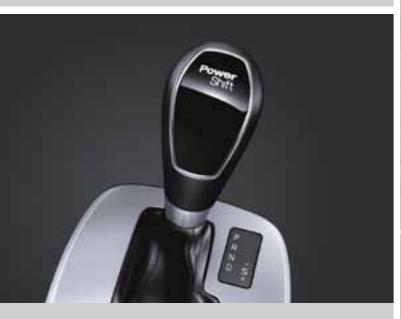

#### PowerShift® technology.

Imagine two clutches, working in tandem to engage gears at lightning quick speeds. While one clutch connects with the 'even' gears the other is simultaneously preloaded with the next 'uneven' gear. This technical teamwork results in a smoother drive and more efficient delivery of fuel to the engine, which means you enjoy greater fuel economy.