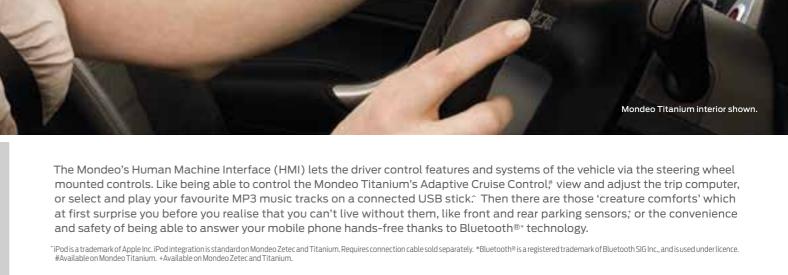

# **Experience intelligent design**

A car that can detect when you're drowsy^ and that allows you to make phone calls without lifting your hands off the steering wheel are just some of the features that ensures your experience behind the wheel of the Mondeo is everything the exterior design promises.

#### Adaptive Cruise Control:

Cruise control that automatically 'adapts' the car's speed to keep your chosen distance from the car in front. Should the car in front slow down, your speed drops. When traffic speeds up, you automatically return to your cruising speed.

#### Adaptive Cruise Control.

Cruise control that automatically 'adapts' the car's speed to keep your chosen distance from the car in front.