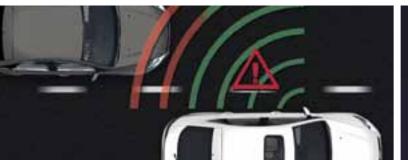

#### Blind Spot Information System (BLIS).

A radar either side of the vehicle constantly monitors the car's blind spots, notifying the driver via a light in either side mirror of approaching side traffic.

#### **Collision Mitigation**.

If an accident appears imminent, Collision Mitigation will automatically start braking. However, if you take an action yourself then the system remains passive to ensure you remain in total control.