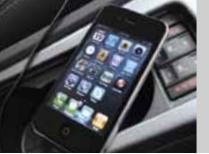

#### iPod integration.

With a 3.5mm auxiliary jack and USB port to play MP3 music files, simply connect your iPod and control it through the Mondeo's steering wheel controls.

#### USB music port with iPod integration.

A USB port to play MP3 music files through the audio system. Plug in your USB stick or iPod\* and play your favourite tracks that appear on the car's dashboard display.