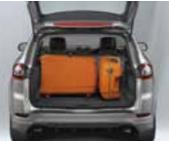

# Mondeo wagon. Enjoy the wide open spaces.

For those who pack more into life you'll be pleased to know the Mondeo range gives you a vehicle that gives you the flexibility to pack more of whatever you need.

With class-leading cargo capacity the Mondeo wagon gives you a whopping 2163 (SAE) litres of space.

The flexibility of a 60/40 split rear seat provides an endless number of cargo carrying options.

The Mondeo transforms the wagon into the ultimate combination of style and versatility, and with class-leading cargo capacity you have more than enough room for passengers and all their gear.