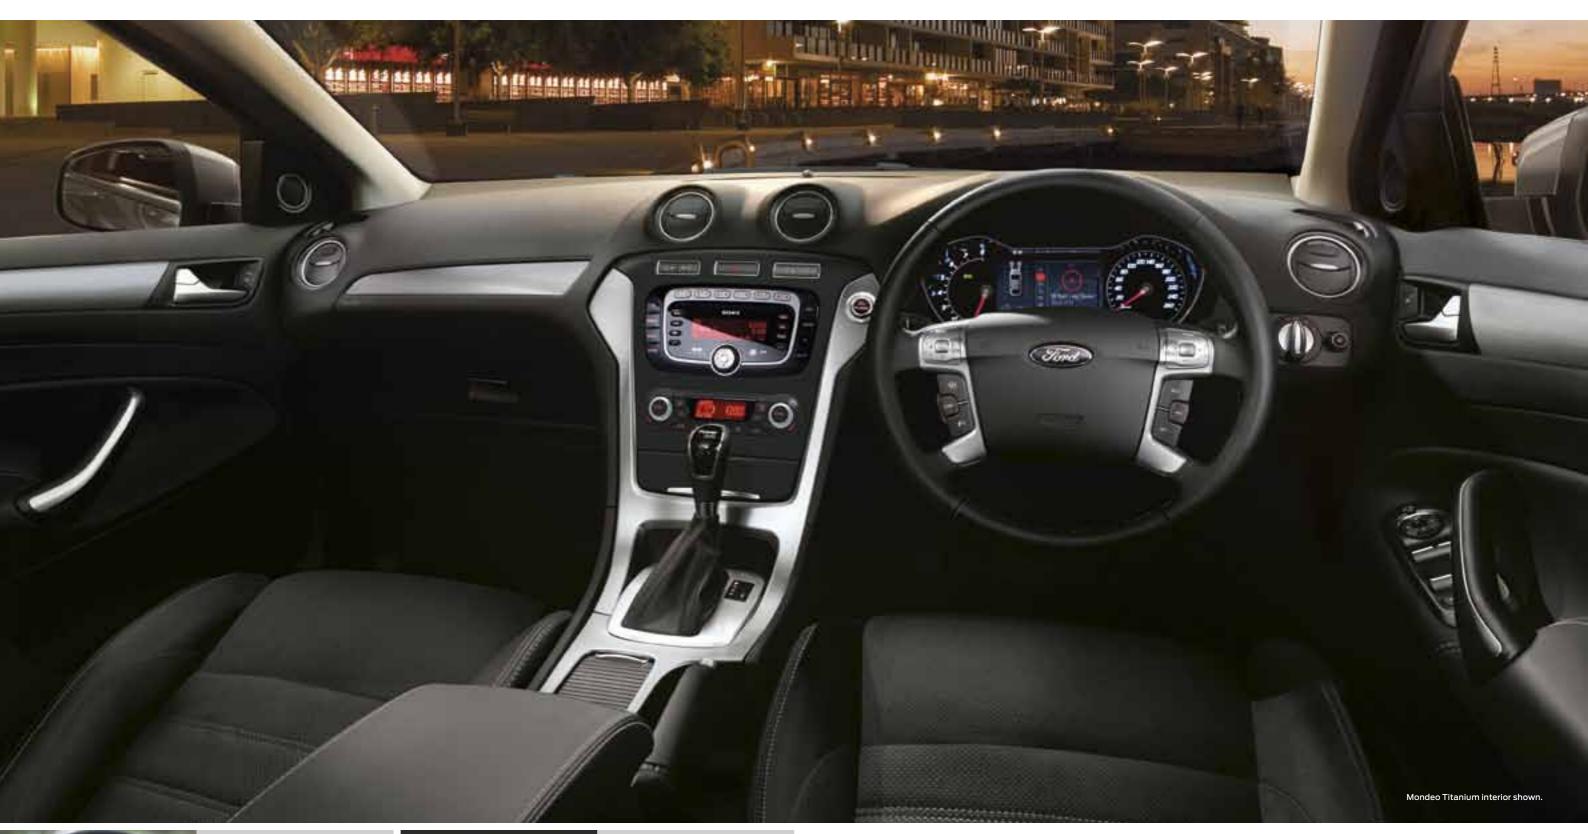

# Premium Human Machine Interface (HMI):

The HMI is an intuitive digital command centre allowing you to control many of the car's features and systems.

The luxurious interior is contemporary in design and exudes a real feeling of comfort and warmth. The thoughtfully laid out interior means that not only has every little driver detail been carefully considered, but they are all at your fingertips for total control.

#### **Premium Human Machine** Interface (HMI).

Control many of the Mondeo's features through the intelligent HMI, including audio system, trip computer and vehicle settings.