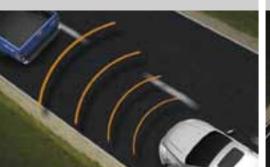

#### Blind Spot Information System (BLIS).

A radar either side of the vehicle constantly monitors the car's blind spots, notifying the driver via a light in either side mirror of approaching side traffic.