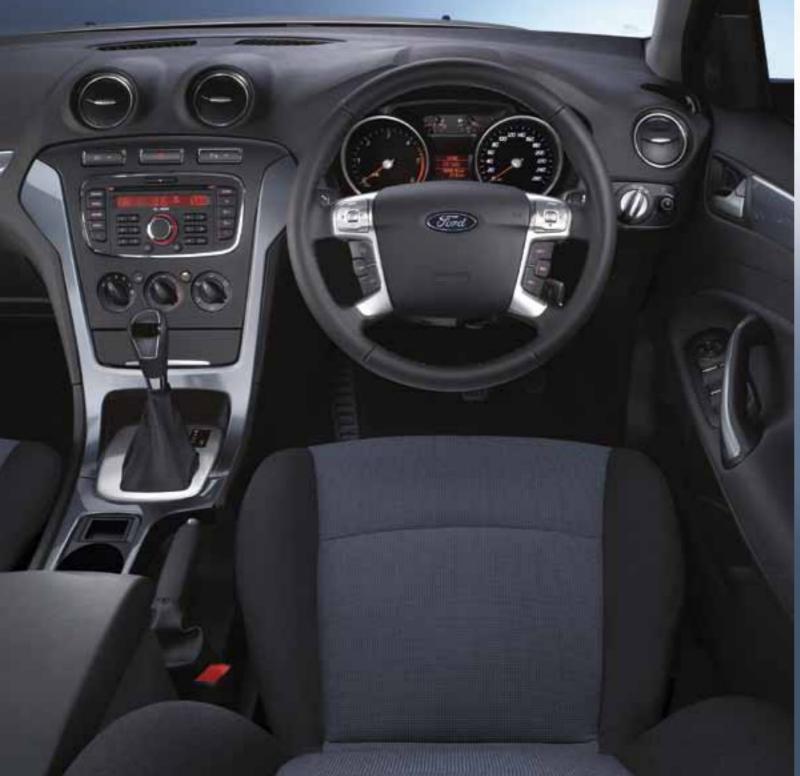

# Premium Human Machine Interface (HMI):

The HMI is an intuitive digital command centre allowing you to control many of the car's features and systems.

The luxurious interior is contemporary in design and exudes a real feeling of comfort and warmth. The thoughtfully laid out interior means that not only has every little driver detail been carefully considered, but they are all at your fingertips for total control.

#### **Premium Human Machine** Interface (HMI).

Control many of the Mondeo's features through the intelligent HMI, including audio system, trip computer and vehicle settings.