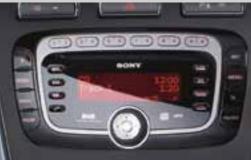

#### Sony premium sound system.

Featuring 9 speakers and a 265-watt amplifier, you'll enjoy optimum sound reproduction, which is rich and detailed even at low volume.

#### Zetec standard features (In addition to LX)

- · 2.0L EcoBoost
- 4 cylinder petrol engine with 6-speed
- PowerShift® auto^
- · Sony premium • Perimeter alarm sound system
  - Dual-Zone Climate Control
  - Global open/close for the windows Automatic headlamps
- · Front fog lights • Enhanced front grille
- · Power driver seat height adjustment