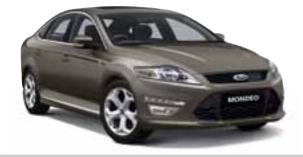

#### Mondeo Zetec

Truly a class above, the Mondeo Zetec is for those who want more.

#### Zetec standard features (In addition to LX)

- · 2.0L EcoBoost
- 4 cylinder petrol engine with 6-speed
- PowerShift® auto^
- · Sony premium • Perimeter alarm sound system
  - Dual-Zone Climate Control
  - Global open/close for the windows Automatic headlamps
- · Front fog lights • Enhanced front grille
- · Power driver seat height adjustment