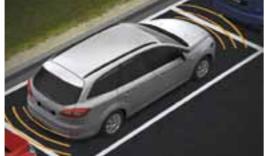

#### Park Assist.

The sensors produce an audible warning to help you judge the distance between your car and any obstacle behind or in front of you.

\*Available on Mondeo Titanium. #Available on Mondeo Zetec and Titanium.

#### Bluetooth® with VoiceControl# Standard across the range, allowing you

to control much of the vehicle's technology, including your phone, through the sound of your voice.

Parking Assist.