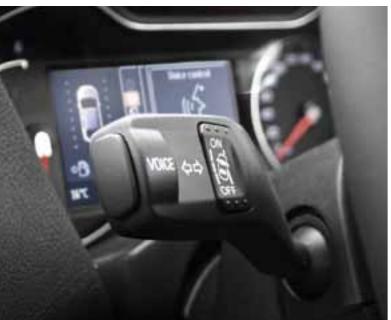

The steering wheel mounted controls means that everything from the Mondeo's audio system to the Human Machine Interface (HMI) is at your fingertips.

# Premium Human Machine Interface (HMI):

The HMI is an intuitive digital command centre allowing you to control many of the car's features and systems.

The luxurious interior is contemporary in design and exudes a real feeling of comfort and warmth. The thoughtfully laid out interior means that not only has every little driver detail been carefully considered, but they are all at your fingertips for total control.

#### Adaptive Cruise Control:

Cruise control that automatically 'adapts' the car's speed to keep your chosen distance from the car in front. Should the car in front slow down, your speed drops. When traffic speeds up, you automatically return to your cruising speed.

#### Adaptive Cruise Control.

Cruise control that automatically 'adapts' the car's speed to keep your chosen distance from the car in front.