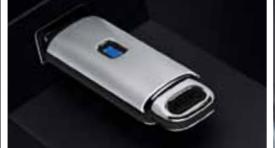

#### Smart Key."

Simply walk up to the door or boot and pull the handle. Even if your key is in your pocket or bag, the system will detect its unique security code – unlocking the vehicle and de-activating the alarm.

#### Smart Key.

Simply walk up to the door or boot and pull the handle. Even if your key is in your pocket or bag, the system will detect its unique security code – unlocking the vehicle and de-activating the alarm.