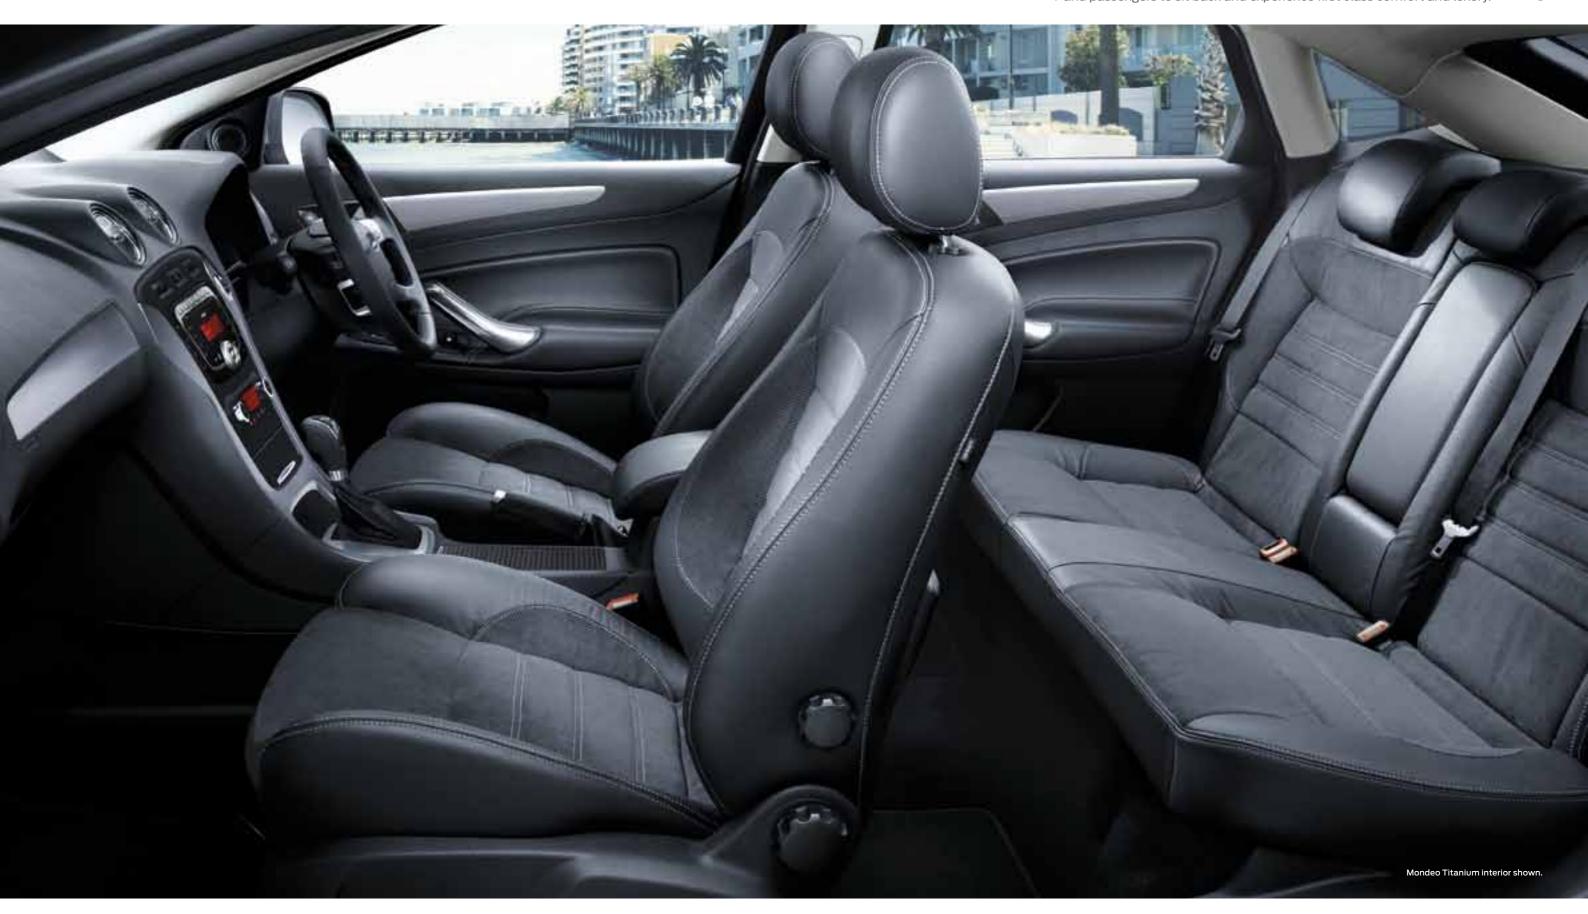

# **Exceptional style**

Featuring Alcantara leather-trim seats, the Mondeo Titanium allows both driver and passengers to sit back and experience first class comfort and luxury.

You'll find an array of interior comforts inside the Mondeo, with heated leather-trim seats; and dual-zone climate control, just two of the features that lift the experience to new heights.

#### Heated leather seats.

Standard on the Titanium the heated leather seats are perfect for when the colder weather hits.