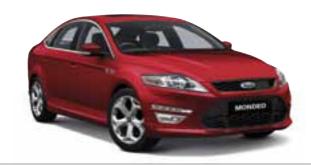

Sedan shown in Panther Black, wagon shown in Moondust Silver.

 $\cdot \, \text{Rain sensing wipers} \\$ 

• 17" alloy wheels#

#### **INTERIOR TRIMS**

Panther Black#

Moondust Silver#

Midnight Sky#

Candy Red\*#

Minute in Infinity Blue

Twill in Ebony

LX