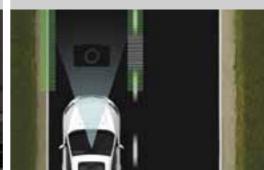

#### Park Assist.

The sensors produce an audible warning to help you judge the distance between your car and any obstacle behind or in front of you.

\*Available on Mondeo Titanium. #Available on Mondeo Zetec and Titanium.

#### Lane Departure Warning (LDW).

A camera at the front of the car detects lane markings and warns the driver when the vehicle unintentionally veers from the lane.

#### Lane Departure Warning (LDW).

Sunroof

• 18" alloy wheels\*

Sports suspension

Avoid unintentionally veering from the lane you are driving in with LDW. Cameras in the front of the vehicle determine the size of the lane and notify you if you accidentally drift away.