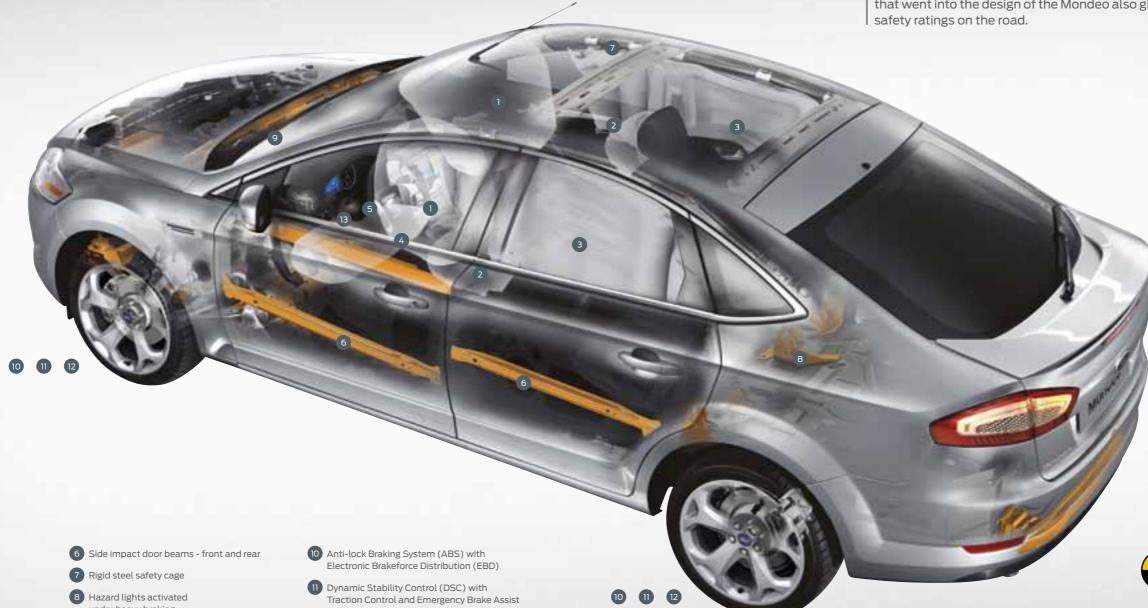

Look beyond the sleek lines and you'll find that the same levels of engineering that went into the design of the Mondeo also gives it one of the highest ANCAP safety ratings on the road.

- 1 Driver and front passenger airbags
- 2 Front seat side airbags
- 3 Side curtain airbags
- 4 Driver's knee bolster airbag
- 5 Collapsible steering column and pedal intrusion prevention system

Overseas model shown.

- under heavy braking
- 9 Engine compartment cross-beam and energy-absorbing subframe
- 12 Front and rear disc brakes
- 13 Forward Collision Warning\*