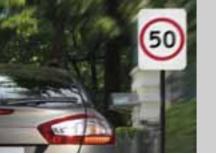

# Adjustable Speed Limiting Device (ASLD).

Avoid unintentional speeding, simply turn on the ASLD and set the Mondeo's maximum travel speed. When activated, the Mondeo will not accelerate past the designated speed.