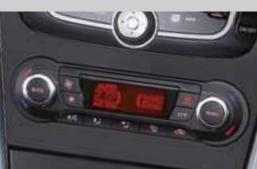

#### **Premium Human Machine** Interface (HMI).

Control many of the Mondeo's features through the intelligent HMI, including audio system, trip computer and vehicle settings.

# Premium Human Machine Interface (HMI):

The HMI is an intuitive digital command centre allowing you to control many of the car's features and systems.

The luxurious interior is contemporary in design and exudes a real feeling of comfort and warmth. The thoughtfully laid out interior means that not only has every little driver detail been carefully considered, but they are all at your fingertips for total control.