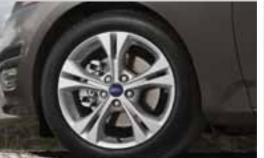

#### 18" alloy wheels."

Standard on the Titanium these 5-spoke alloy wheels add a sportier edge to the Mondeo.

#### 17" alloy wheels."

Eye-catching 5 spoke alloy wheels complement the Mondeo's sleek and smooth lines.