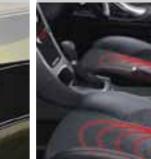

#### Park Assist.

The sensors produce an audible warning to help you judge the distance between your car and any obstacle behind or in front of you.

\*Available on Mondeo Titanium. #Available on Mondeo Zetec and Titanium.

#### Blind Spot Information System (BLIS).

A radar either side of the vehicle constantly monitors the car's blind spots, notifying the driver via a light in either side mirror of approaching side traffic.