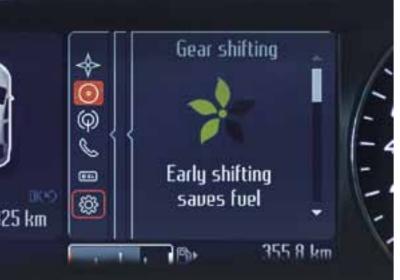

#### EcoMode.

Continually assesses the effect of your driving behaviour on fuel consumption - including speed, gear shifting and anticipation levels, plus your ratio of short trips. Smart software then provides useful advice on achieving better fuel economy according to your driving style.