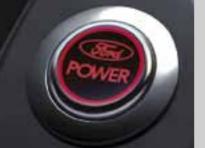

#### Power Start button."

Standard on Titanium. securityencrypted sensors automatically ready the engine when they detect the key is nearby. Push the Ford Power Start button to start your car.

#### Titanium standard features

(In addition to Zetec)

- LED daytime running lights Sports styling body kit
- Second-row side air conditioning
- · Aluminium roof rails (wagon only)
- · Driver Alert
- · Automatic speed limiting device
- · Automatic high beams Body styling kit
- · Blind spot information system · Smart Key
  - · Adaptive Cruise Control
    - Dynamic headlights
    - Ford Power Start button
    - · Heated leather-trim seats