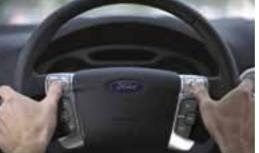

The steering wheel mounted controls means that everything from the Mondeo's audio system to the Human Machine Interface (HMI) is at your fingertips.