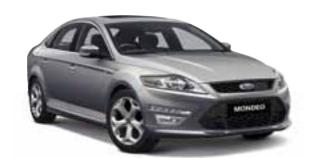

#### **Mondeo Titanium**

Titanium is the pride of the Mondeo fleet, with greater technology and safety features coupled with a commanding presence. All others are left wanting.

#### Titanium standard features

(In addition to Zetec)

- LED daytime running lights Sports styling body kit
- Second-row side air conditioning
- · Aluminium roof rails (wagon only)
- · Driver Alert
- · Automatic speed limiting device
- · Automatic high beams Body styling kit
- · Blind spot information system · Smart Key
  - · Adaptive Cruise Control
    - Dynamic headlights
    - Ford Power Start button
    - · Heated leather-trim seats