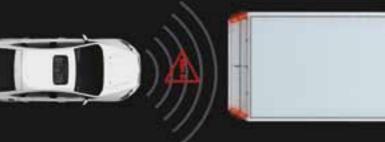

#### Park Assist.

The sensors produce an audible warning to help you judge the distance between your car and any obstacle behind or in front of you.

\*Available on Mondeo Titanium. #Available on Mondeo Zetec and Titanium.