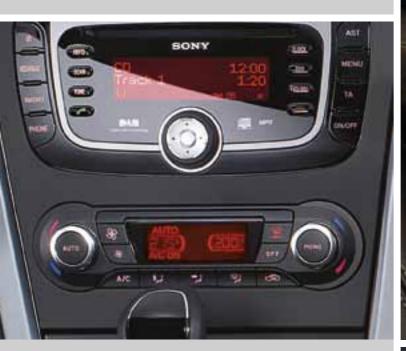

#### **Premium Human Machine** Interface (HMI).

Control many of the Mondeo's features through the intelligent HMI, including audio system, trip computer and vehicle settings.

#### Sony premium sound system.

Featuring 9 speakers and a 265-watt amplifier, you'll enjoy optimum sound reproduction, which is rich and detailed even at low volume.