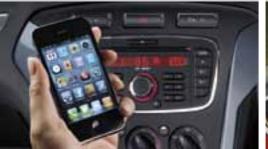

#### iPod integration.

With a 3.5mm auxiliary jack and USB port to play MP3 music files, simply connect your iPod and control it through the Mondeo's steering wheel controls.

#### USB music port with iPod integration.

A USB port to play MP3 music files through the audio system. Plug in your USB stick or iPod\* and play your favourite tracks that appear on the car's dashboard display.