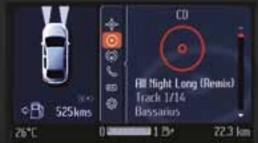

# Premium Human Machine Interface (HMI):

The HMI is an intuitive digital command centre allowing you to control many of the car's features and systems.

The luxurious interior is contemporary in design and exudes a real feeling of comfort and warmth. The thoughtfully laid out interior means that not only has every little driver detail been carefully considered, but they are all at your fingertips for total control.

#### **Premium Human Machine** Interface (HMI).

Control many of the Mondeo's features through the intelligent HMI, including audio system, trip computer and vehicle settings.