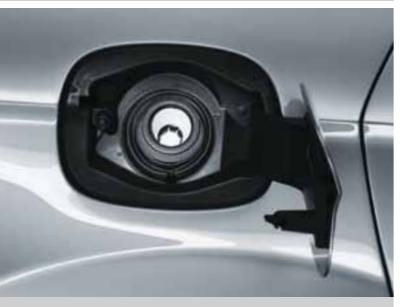

#### Ford Easy-Fuel.

Capless refuelling system that only allows the correct fuel to be used and removes the need for handling dirty fuel caps.

Imagine an engine that dramatically increases fuel efficiency, cuts emissions and improves performance. The EcoBoost petrol engine, available on the Mondeo Zetec and Titanium hatch models, does all three. Yet another example of Ford's smart engine technology, the EcoBoost combines direct injection technology and turbo-charging with a petrol engine. Only small amounts of highly pressurised fuel are injected into the combustion chamber, resulting in fuel efficiency improvements of up to 20% and up to 15% lower emissions. And as you'd expect, the turbo-charged performance adds another level of excitement to every drive.