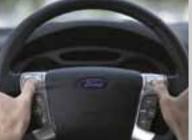

The steering wheel mounted controls means that everything from the Mondeo's audio system to the Human Machine Interface (HMI) is at your fingertips.

#### iPod integration.

With a 3.5mm auxiliary jack and USB port to play MP3 music files, simply connect your iPod and control it through the Mondeo's steering wheel controls.