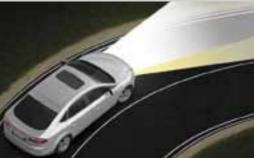

#### Headlights that turn corners:

Based on your speed and how much you turn the steering wheel your headlights swivel to illuminate the road as you travel around a corner.

#### Cornering headlights.

Based on your speed and how much you turn the steering wheel your headlights swivel to illuminate the road as you travel around a corner.