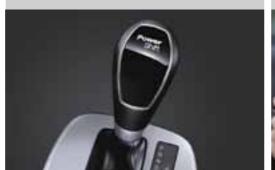

#### PowerShift® technology.

Imagine two clutches, working in tandem to engage gears at lightning quick speeds. While one clutch connects with the 'even' gears the other is simultaneously preloaded with the next 'uneven' gear. This technical teamwork results in a smoother drive and more efficient delivery of fuel to the engine, which means you enjoy greater fuel economy.