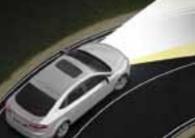

#### Park Assist.

The sensors produce an audible warning to help you judge the distance between your car and any obstacle behind or in front of you.

\*Available on Mondeo Titanium. #Available on Mondeo Zetec and Titanium.

Sedan shown in Dark Mikastone, wagon shown in Ink Blue.

with PowerShift.® Front and rear sensors make parking and manoeuvring both safer and easier.

The Mondeo is a joy to drive. Choose from a range of engines and transmissions to suit your individual driving style, including an advanced 2.0L Duratorq 4 cylinder turbo diesel. Available on all models.