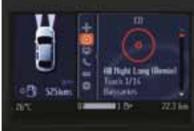

# Premium Human Machine Interface (HMI):

The HMI is an intuitive digital command centre allowing you to control many of the car's features and systems.

The luxurious interior is contemporary in design and exudes a real feeling of comfort and warmth. The thoughtfully laid out interior means that not only has every little driver detail been carefully considered, but they are all at your fingertips for total control.

#### **Premium Human Machine** Interface (HMI).

Control many of the Mondeo's features through the intelligent HMI, including audio system, trip computer and vehicle settings.