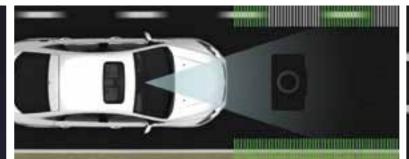

#### Lane Departure Warning (LDW).

A camera at the front of the car detects lane markings and warns the driver when the vehicle unintentionally veers from the lane.

#### Lane Departure Warning (LDW).

Sunroof

• 18" alloy wheels\*

Sports suspension

Avoid unintentionally veering from the lane you are driving in with LDW. Cameras in the front of the vehicle determine the size of the lane and notify you if you accidentally drift away.