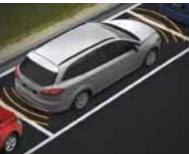

#### Park Assist.

The sensors produce an audible warning to help you judge the distance between your car and any obstacle behind or in front of you.

\*Available on Mondeo Titanium. #Available on Mondeo Zetec and Titanium.

#### Blind Spot Information System (BLIS).

A radar either side of the vehicle constantly monitors the car's blind spots, notifying the driver via a light in either side mirror of approaching side traffic.