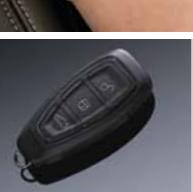

#### Smart Key."

Simply walk up to the door or boot and pull the handle. Even if your key is in your pocket or bag, the system will detect its unique security code – unlocking the vehicle and de-activating the alarm.

#### Smart Key.

Simply walk up to the door or boot and pull the handle. Even if your key is in your pocket or bag, the system will detect its unique security code – unlocking the vehicle and de-activating the alarm.