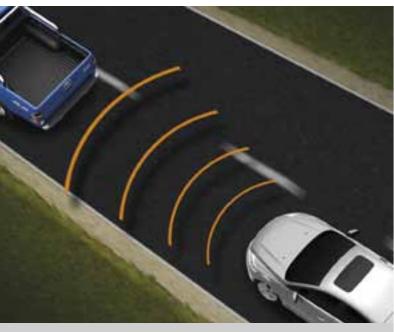

#### Adaptive Cruise Control:

Cruise control that automatically 'adapts' the car's speed to keep your chosen distance from the car in front. Should the car in front slow down, your speed drops. When traffic speeds up, you automatically return to your cruising speed.

#### Adaptive Cruise Control.

Cruise control that automatically 'adapts' the car's speed to keep your chosen distance from the car in front.