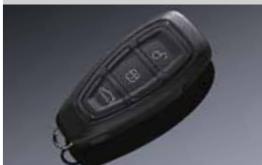

#### Smart Key."

Simply walk up to the door or boot and pull the handle. Even if your key is in your pocket or bag, the system will detect its unique security code – unlocking the vehicle and de-activating the alarm.

#### Smart Key.

Simply walk up to the door or boot and pull the handle. Even if your key is in your pocket or bag, the system will detect its unique security code – unlocking the vehicle and de-activating the alarm.