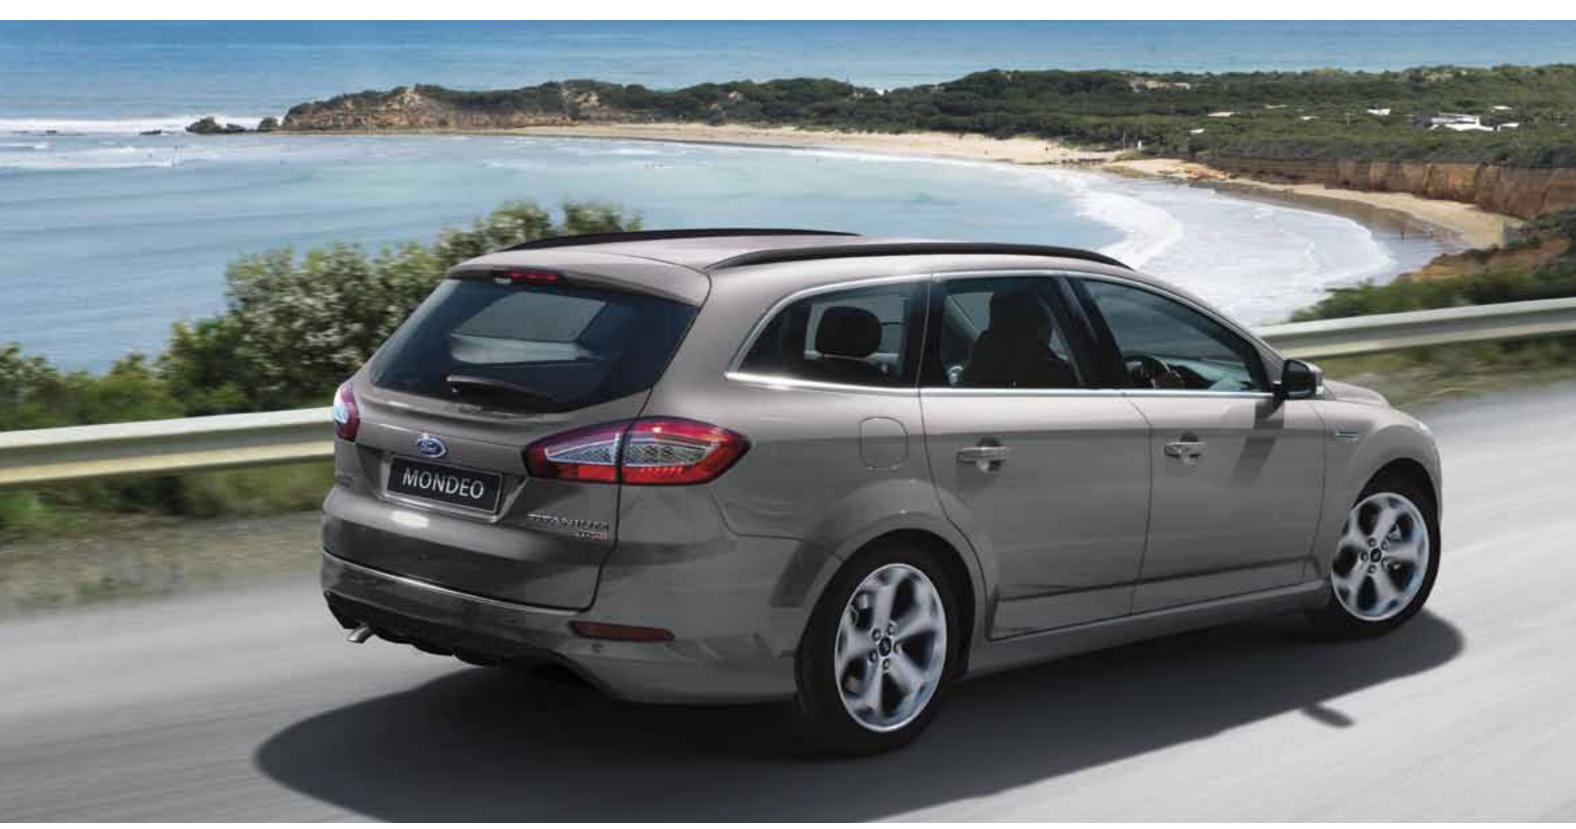

# Mondeo wagon. Enjoy the wide open spaces.

For those who pack more into life you'll be pleased to know the Mondeo range gives you a vehicle that gives you the flexibility to pack more of whatever you need.

With class-leading cargo capacity the Mondeo wagon gives you a whopping 2163 (SAE) litres of space.

The flexibility of a 60/40 split rear seat provides an endless number of cargo carrying options.

The Mondeo transforms the wagon into the ultimate combination of style and versatility, and with class-leading cargo capacity you have more than enough room for passengers and all their gear.