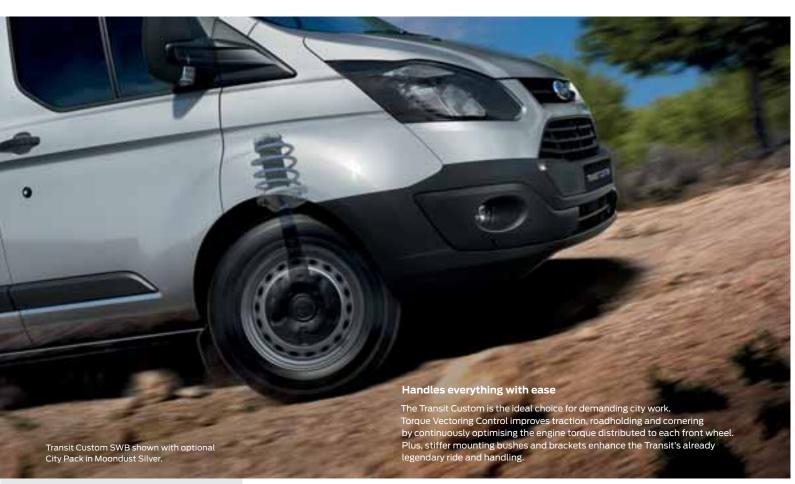

### Dynamic Stability Control (DSC)

DSC is designed to help you maintain control in extreme driving conditions. It senses when you are deviating from your chosen line and aims to keep you on track by automatically regulating braking and engine output.