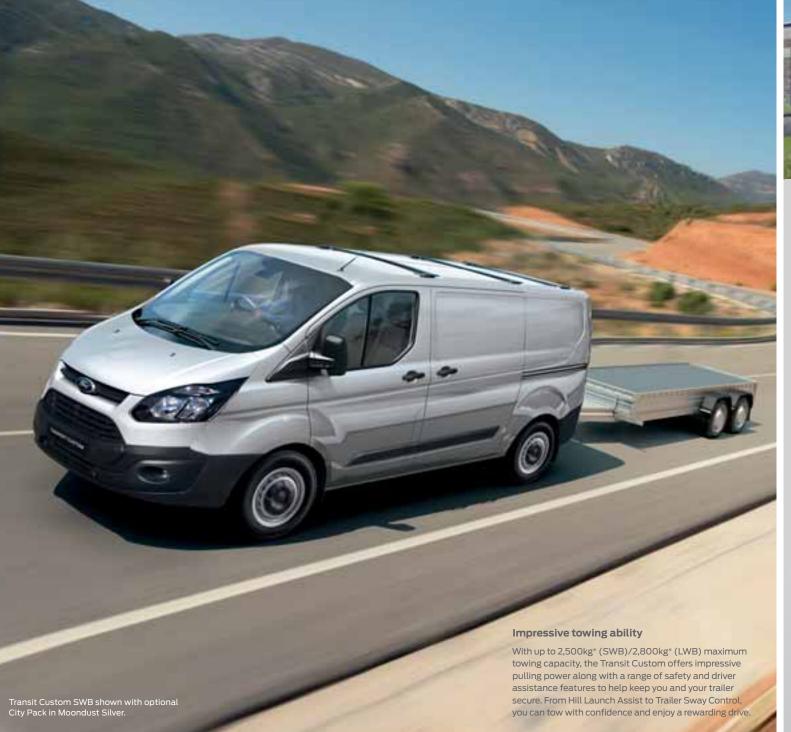

# Transit Custom SWB shown with optional City Pack in Moondust Silver.

Hill Launch Assist

Temporarily prevents you from rolling down a slope when you move your foot from brake to accelerator. It works in forward and reverse gears, so is ideal for towing and pulling heavy loads.