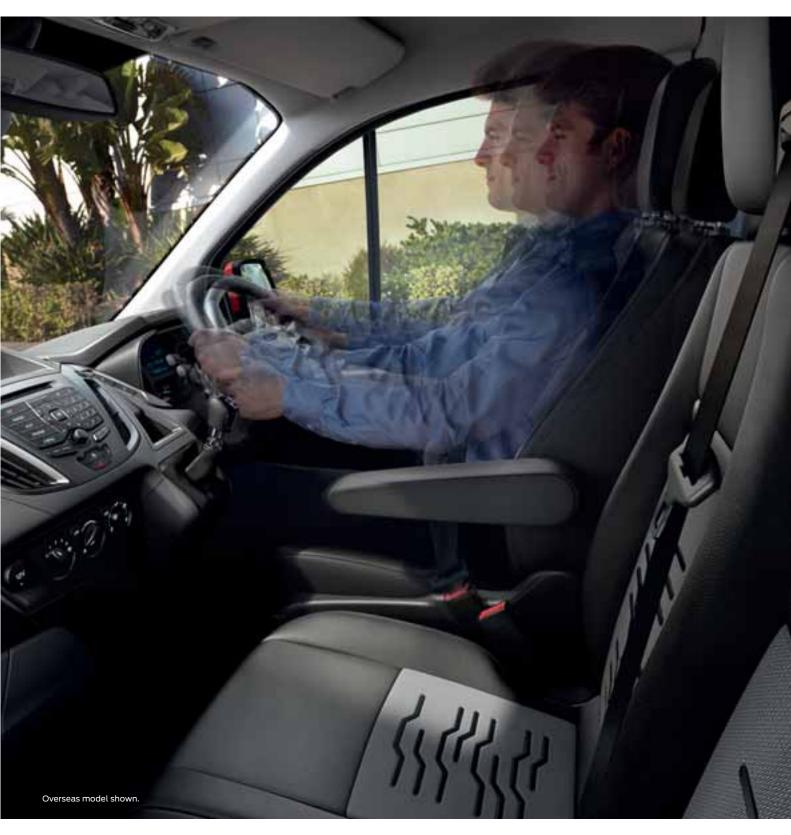

# A great working environment

It's easy to find the ideal driving position with a four-way adjustable driver's seat and a steering wheel that adjusts to height and arm length. The allergy-friendly materials of the interior and high-performance pollen filter will keep you breathing easy. And the cruise control's Adjustable Speed Limiting Device allows you to set a maximum speed that you do not wish to exceed (deactivated on full acceleration).

### Dynamic Stability Control (DSC)

DSC is designed to help you maintain control in extreme driving conditions. It senses when you are deviating from your chosen line and aims to keep you on track by automatically regulating braking and engine output.