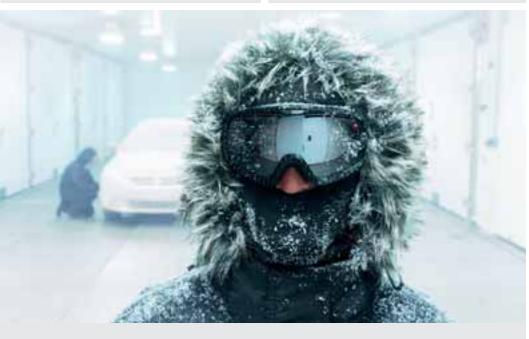

#### Tested to extremes

No matter how hard you push it, you'll never be as tough on the Transit Custom as we were. We ran it at maximum speed for two months. We took it from -40°C at 4,500-metre altitudes to towing fully-laden trailers in 50°C heat. We opened and closed the doors and bonnet over 250,000 times. We drove it hundreds of thousands of kilometres with real customers, and condensed 10 years of driving into a non-stop six month test, towing a fully-laden trailer. It's a van you know you can rely on.