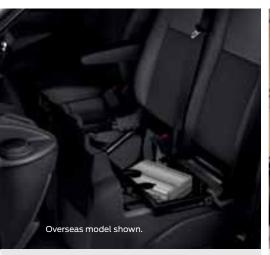

#### Underseat stowage compartment

The front dual passenger seat cushion flips up to reveal a hidden compartment large enough to hold a toolbox.