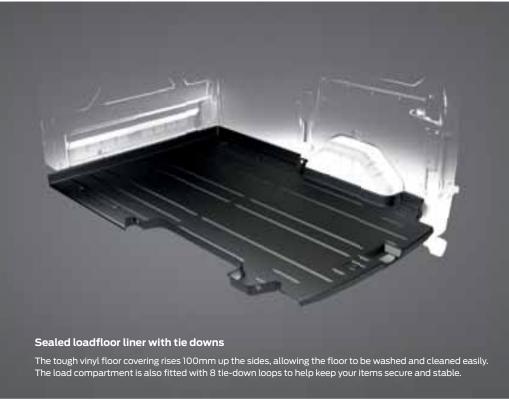

#### Ample loadspace

There's no compromise in the most vital consideration for a working van: maximising your loadspace and the ease with which you can use it.

- · SWB: 5.95 cubic metres of space
- · LWB: 6.83 cubic metres of space
- 3-metre load length
- with load-through bulkhead
- · Compartment tie down loops
- Sealed loadfloor
- · Local compartment lighting