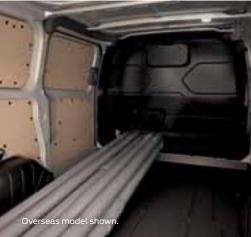

#### 3-metre load length with load-through bulkhead

The Transit Custom can carry up to 3-metre long items, thanks to the standard flexible load-through bulkhead.

#### Ample loadspace

There's no compromise in the most vital consideration for a working van: maximising your loadspace and the ease with which you can use it.

- · SWB: 5.95 cubic metres of space
- · LWB: 6.83 cubic metres of space
- 3-metre load length
- with load-through bulkhead
- · Compartment tie down loops
- Sealed loadfloor
- · Local compartment lighting