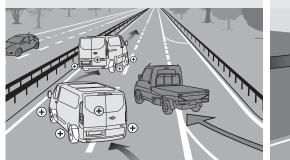

### Six airbags standard

The Transit Custom's cab offers airbags positioned at the front, on both sides and at the head to enhance protection of the driver and passenger in the event of an accident.

| The highly-economic Duratorq TDCi diesel engine will give you years of reliable  $\blacksquare$   $^8$ hauling and towing power.