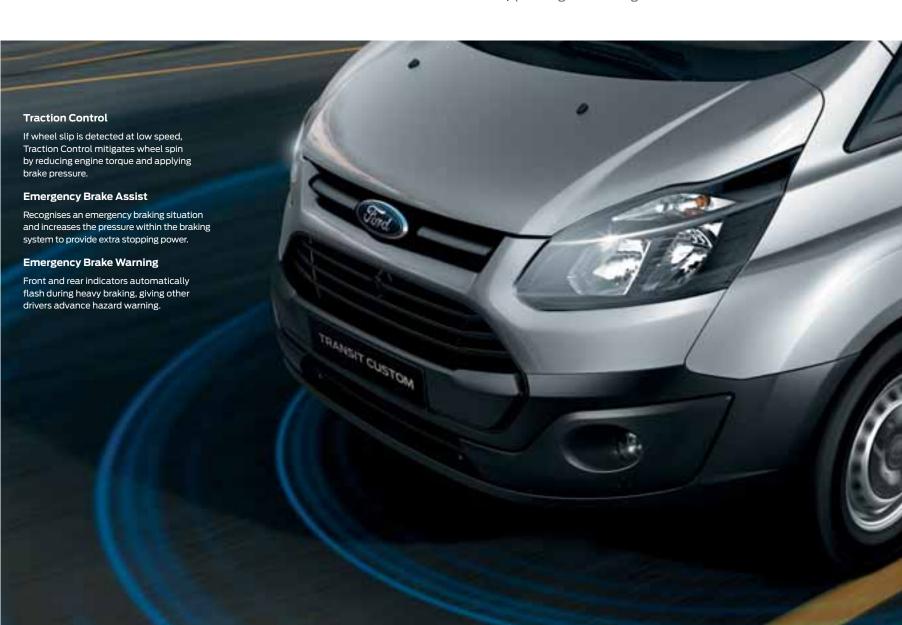

# Comfort and protection inside and out

With a complete suite of passive and active safety and driver assistance features, the Transit Custom employs the latest technology to help provide comfort and protection to driver,

# Comfort and protection inside and out

A full line up of passive and active safety and driver assistance features make | 6 use of the latest technology to help provide comfort and protection to the driver, passengers and cargo.

### Dynamic Stability Control (DSC)

DSC is designed to help you maintain control in extreme driving conditions. It senses when you are deviating from your chosen line and aims to keep you on track by automatically regulating braking and engine output.

# Roll-over mitigation

Reacts to a potentially dangerous driving situation by activating the DSC to restore stability.

#### **Load Adaptive Control**

Adjusts the responses of the DSC system to compensate when the vehicle is unladen, partially or fully-laden.