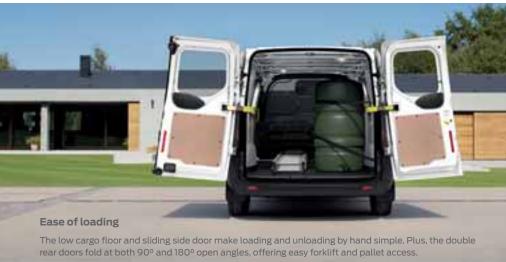

#### Ample loadspace

There's no compromise in the most vital consideration for a working van: maximising your loadspace and the ease with which you can use it.

- · SWB: 5.95 cubic metres of space
- · LWB: 6.83 cubic metres of space
- 3-metre load length
- with load-through bulkhead
- · Compartment tie down loops
- Sealed loadfloor
- · Local compartment lighting