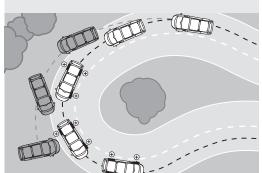

# Roll-over mitigation

Reacts to a potentially dangerous driving situation by activating the DSC to restore stability.

#### **Load Adaptive Control**

Adjusts the responses of the DSC system to compensate when the vehicle is unladen, partially or fully-laden.