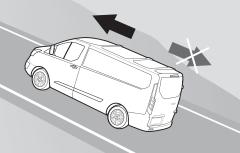

# Transit Custom SWB shown with optional City Pack in Moondust Silver.

Hill Launch Assist

Temporarily prevents you from rolling down a slope when you move your foot from brake to accelerator. It works in forward and reverse gears, so is ideal for towing and pulling heavy loads.