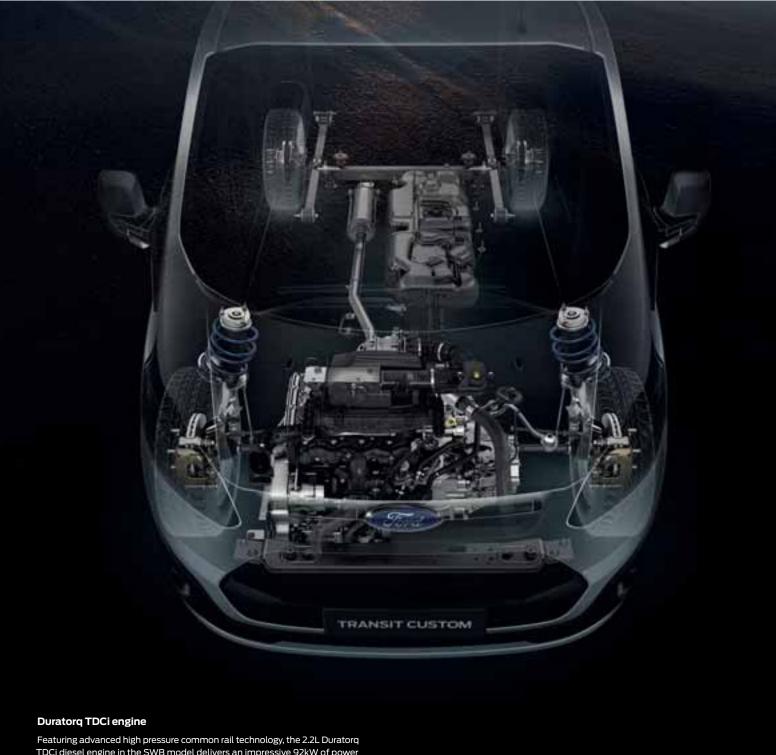

# Powerfully economic

The durable diesel technology of the Duratorq TDCi engine delivers the power and pulling muscle you need.

# **Shift Indicator**

The intelligent indicator advises you when to change gear for maximum fuel efficiency.

Featuring advanced high pressure common rail technology, the 2.2L Duratorq TDCi diesel engine in the SWB model delivers an impressive 92kW of power and 350 Nm of torque. The Duratorq engine in the SWB achieves superb fuel economy\* of 7.2L/100km while only producing 191g/km of  $CO_2$ .