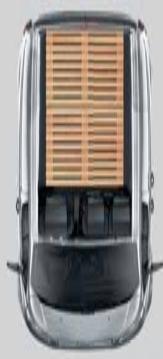

#### 3-metre load length with load-through bulkhead

The Transit Custom can carry up to 3-metre long items, thanks to the standard flexible load-through bulkhead.

#### Ample loadspace

There's no compromise in the most vital consideration for a working van: maximising your loadspace and the ease with which you can use it.

- · SWB: 5.95 cubic metres of space
- · LWB: 6.83 cubic metres of space
- 3-metre load length
- with load-through bulkhead
- · Compartment tie down loops
- Sealed loadfloor
- · Local compartment lighting