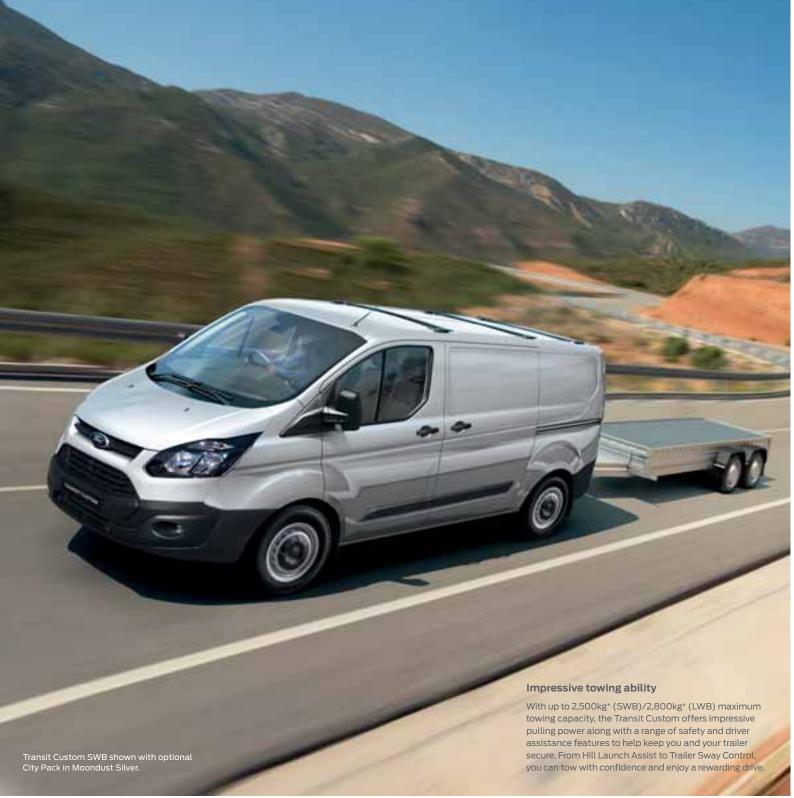

# 11-12

Specifications

Transit Custom LWB shown with optional City Pack in Moondust Silver and Transit Custom SWB shown with optional City Pack in Frozen White (inset).

The Transit Custom is built for business. Huge loadspace, impressive pulling power | 2 and a host of handy storage and stowing features make it an indispensable working partner. And, because it's been tested to within an inch of its life, you know the Transit Custom will keep pulling its weight for years to come.

# Transit Custom SWB shown with optional City Pack in Moondust Silver.

Hill Launch Assist

Temporarily prevents you from rolling down a slope when you move your foot from brake to accelerator. It works in forward and reverse gears, so is ideal for towing and pulling heavy loads.