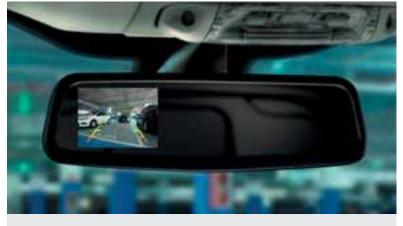

#### Reverse camera

The optional City Pack offers a reverse camera, providing a wide-angle view behind the vehicle to help you see what – or who – is behind you when reversing.