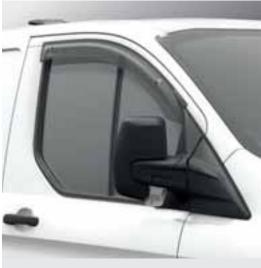

#### Reverse camera

The optional City Pack offers a reverse camera, providing a wide-angle view behind the vehicle to help you see what – or who – is behind you when reversing.

Tow Pack
Includes towbar, towball, trailer wiring module
and trailer wiring kit. Rigorously tested to meet
stringent Ford engineering standards and
Australian Design Rules.

Weathershields

Set of two slimline front weathershields made from tinted, durable acrylic to help reduce window fogging and deflect wind and rain. UV resistant to help prevent cracking, fading and distortion.