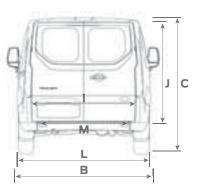

Deep Impact Blue\*

Choose your accessories to turn your Transit into the perfect vehicle to meet your work needs.

**Trims** Seat insert: Traxon in Charcoal Black

Seat bolster: Max in Charcoal Black

| Dimensions (mm) |                                             | SWB       | LWB         |
|-----------------|---------------------------------------------|-----------|-------------|
| Α               | Overall length                              | 4972      | 5339        |
| В               | Overall width with/without mirrors extended | 2290/1986 | 2290 / 1986 |
| С               | Roof height (roof rack retracted/extended)  | 2007/2131 | 2022/2146   |
| D               | Wheelbase                                   | 2933      | 3300        |
| Е               | Front overhang                              | 1011      | 1011        |
| F               | Rear overhang                               | 1028      | 1028        |
| G               | Width side door                             | 1030      | 1030        |
| Н               | Height side door                            | 1320      | 1320        |
| 1               | Rear door entry width                       | 1400      | 1400        |
| J               | Rear door entry height                      | 1340      | 1340        |
| K1              | Minimum cargo loadspace length              | 2405      | 2772        |

| Dimensions (mm) continued                                                                  | SWB  | LWB  |
|--------------------------------------------------------------------------------------------|------|------|
| K <sup>2</sup> Maximum cargo loadspace length (at floor)                                   | 2555 | 2922 |
| K <sup>3</sup> Maximum cargo length using underseat load extension                         | 3085 | 3452 |
| L Maximum loadspace width                                                                  | 1775 | 1775 |
| M Loadspace between wheel arches                                                           | 1390 | 1390 |
| N Load floor to roof                                                                       | 1406 | 1406 |
| O Loading height                                                                           | 545  | 559  |
| P Loadspace maximum load volume <sup>†</sup> (m³)<br>single side load door (with bulkhead) | 5.95 | 6.83 |
|                                                                                            |      |      |
| Turning Circle (m)                                                                         | SWB  | LWB  |
| Kerb to kerb – 15" wheels                                                                  | 10.9 | 12.2 |

Line drawings not to scale and are included for the purpose of indicating dimension positions only – they are not representative of actual vehicle specifications.

| Accessories                                   | 290S SWB Van | 330L LWB Van |
|-----------------------------------------------|--------------|--------------|
| Alloy wheel kit 16" x 6.5"                    | -            | А            |
| Reverse Camera (Got-Tech S.B.A)               | А            | А            |
| Weathershields – slimline – tinted            | А            | А            |
| Rear Window Grille Kit                        | А            | А            |
| Bonnet Protector                              | А            | А            |
| Interior Stowage Rack Kit (Maximum load 50kg) | А            | А            |
| Ladder Kit – Rear low roof only               | А            | А            |
| Sports Stripes – Black                        | А            | А            |
| Tow Pack                                      | А            | А            |
| Tow Pack LED trailer lights jumper connector  | А            | А            |
| Carry Bars Rhino Rack Vortex                  | А            | А            |
| Carry bar ladder rack system                  | А            | А            |