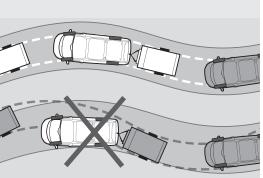

When it detects trailer sway, the system is designed to reduce engine torque and apply the brakes to the appropriate wheel(s) to help restore control.

### Dynamic Stability Control (DSC)

DSC is designed to help you maintain control in extreme driving conditions. It senses when you are deviating from your chosen line and aims to keep you on track by automatically regulating braking and engine output.