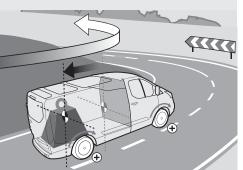

### Dynamic Stability Control (DSC)

DSC is designed to help you maintain control in extreme driving conditions. It senses when you are deviating from your chosen line and aims to keep you on track by automatically regulating braking and engine output.

# Roll-over mitigation

Reacts to a potentially dangerous driving situation by activating the DSC to restore stability.

#### **Load Adaptive Control**

Adjusts the responses of the DSC system to compensate when the vehicle is unladen, partially or fully-laden.

When it detects trailer sway, the system is designed to reduce engine torque and apply the brakes to the appropriate wheel(s) to help restore control.