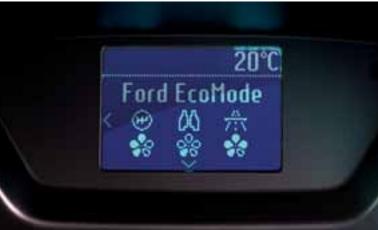

#### Ford EcoMode driver information system

This smart software monitors your driving style and tells you when you're achieving optimal fuel efficiency.