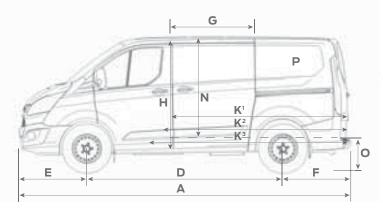

Deep Impact Blue\*

Choose your accessories to turn your Transit into the perfect vehicle to meet your work needs.

**Trims** Seat insert: Traxon in Charcoal Black

Seat bolster: Max in Charcoal Black

| Dimensions (mm) |                                             | SWB       | LWB         |
|-----------------|---------------------------------------------|-----------|-------------|
| Α               | Overall length                              | 4972      | 5339        |
| В               | Overall width with/without mirrors extended | 2290/1986 | 2290 / 1986 |
| С               | Roof height (roof rack retracted/extended)  | 2007/2131 | 2022/2146   |
| D               | Wheelbase                                   | 2933      | 3300        |
| Е               | Front overhang                              | 1011      | 1011        |
| F               | Rear overhang                               | 1028      | 1028        |
| G               | Width side door                             | 1030      | 1030        |
| Н               | Height side door                            | 1320      | 1320        |
| 1               | Rear door entry width                       | 1400      | 1400        |
| J               | Rear door entry height                      | 1340      | 1340        |
| K1              | Minimum cargo loadspace length              | 2405      | 2772        |

| Dimensions (mm) continued                                                                  | SWB  | LWB  |
|--------------------------------------------------------------------------------------------|------|------|
| K <sup>2</sup> Maximum cargo loadspace length (at floor)                                   | 2555 | 2922 |
| K <sup>3</sup> Maximum cargo length using underseat load extension                         | 3085 | 3452 |
| L Maximum loadspace width                                                                  | 1775 | 1775 |
| M Loadspace between wheel arches                                                           | 1390 | 1390 |
| N Load floor to roof                                                                       | 1406 | 1406 |
| O Loading height                                                                           | 545  | 559  |
| P Loadspace maximum load volume <sup>†</sup> (m³)<br>single side load door (with bulkhead) | 5.95 | 6.83 |
|                                                                                            |      |      |
| Turning Circle (m)                                                                         | SWB  | LWB  |
| Kerb to kerb – 15" wheels                                                                  | 10.9 | 12.2 |

Line drawings not to scale and are included for the purpose of indicating dimension positions only – they are not representative of actual vehicle specifications.

| Accessories                                   | 290S SWB Van | 330L LWB Van |
|-----------------------------------------------|--------------|--------------|
| Alloy wheel kit 16" x 6.5"                    | -            | А            |
| Reverse Camera (Got-Tech S.B.A)               | А            | А            |
| Weathershields – slimline – tinted            | А            | А            |
| Rear Window Grille Kit                        | А            | А            |
| Bonnet Protector                              | А            | А            |
| Interior Stowage Rack Kit (Maximum load 50kg) | А            | А            |
| Ladder Kit – Rear low roof only               | А            | А            |
| Sports Stripes – Black                        | А            | А            |
| Tow Pack                                      | А            | А            |
| Tow Pack LED trailer lights jumper connector  | А            | А            |
| Carry Bars Rhino Rack Vortex                  | А            | А            |
| Carry bar ladder rack system                  | А            | А            |