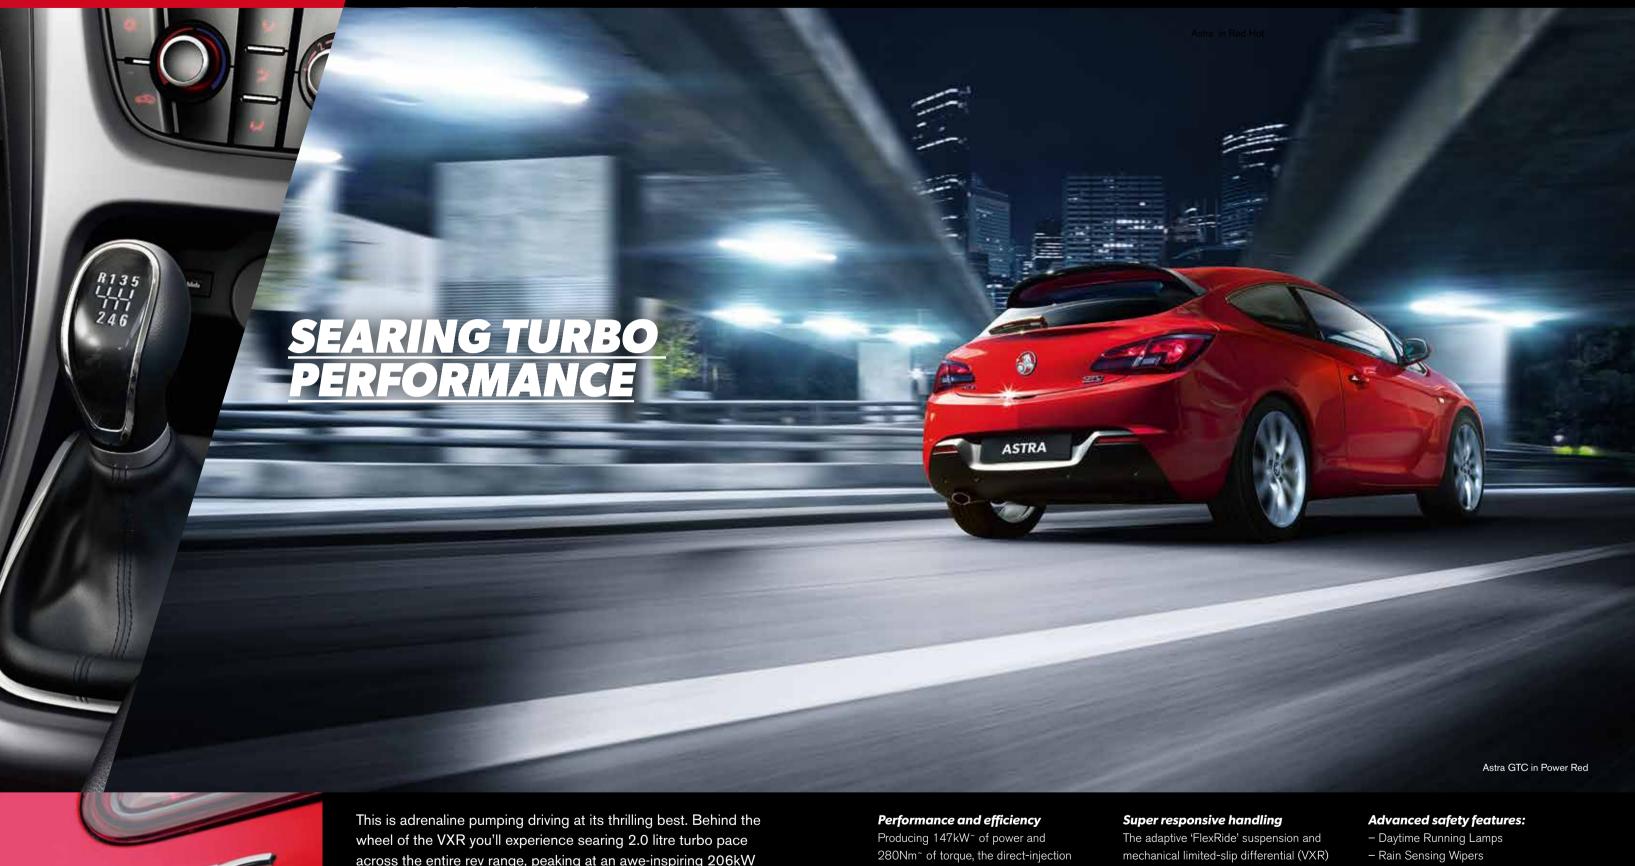

# **Outstanding handling**

Power is nothing without handling.
The Astra GTC is already famous
throughout Europe for its dynamic handling
and searing performance. With a highperformance custom-built chassis, proven
on the legendary Nürburgring test track,
the Astra VXR further creates an
unparalleled connection with the road.

across the entire rev range, peaking at an awe-inspiring 206kW of power at 5300rpm.

You've also got the stopping power of high performance front Brembo® brakes# and extra sharp handling while riding on a sophisticated chassis.

add to the exceptional driving qualities. The sophisticated HiPerStrut system helps reduce the amount of torque steer. This greatly benefits handling and gives you extra control to quickly accelerate out of bends. The VXR's electro-hydraulic steering also makes you feel more at one with the road.

Adaptive driving technology in the VXR also gives you the option of switching to road-taming Sport or roaring VXR performance modes. Further contributing to the exceptional road holding, an extra clever innovation on the VXR is individual tyre pressure monitoring.