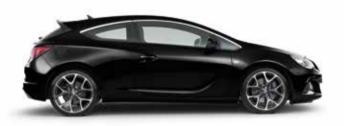

# **VXR**

Astra VXR in Arden Blue

Astra VXR in Carbon Flash Black

Be prepared to be totally blown away. The absolute pinnacle of high performance engineering in the compact 3-door class, this is Holden's finest and hottest hatch ever.