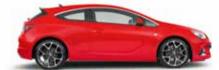

Red-hot from Europe, the new Holden Astra has the go to match the show.

Super sharp looks, pinpoint handling and cutting edge turbo performance are just the start. Oozing attitude, the Astra VXR is the slickest compact 3-door hatch on the road today.

### Sports styling

From the first glimpse of the rear spoiler you get an acute sense of Astra's bold, sporty attitude. The sleek European looks and the lower body contoured blade styling also catch the eye at every turn.

# Class-redefining performance

The range of German engineered turbo engines, culminating in the class-redefining 2.0 litre turbo on the VXR, make Astra an extremely powerful hatch with handling to match.