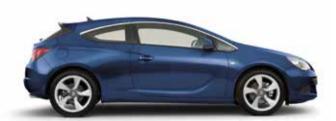

# **GTC SPORT**

Astra GTC in Power Red with auto transmission shown

Classing it as the entry model just doesn't do the GTC justice. Packed with many features you don't expect in a compact hatch, the European styled GTC takes the thrill of driving to an all-new level.

The GTC Sport takes the excitement level up another notch. With extra flourishes such as 19-inch alloys, leather appointed trim, heated front sports seats and alloy sports pedals, it more than lives up to its name.