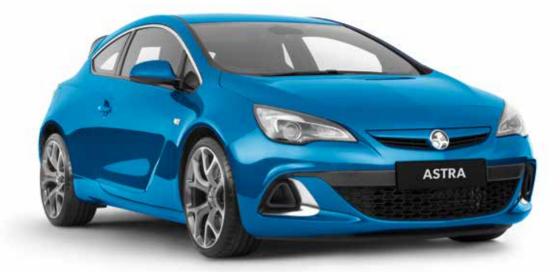

Red-hot from Europe, the new Holden Astra has the go to match the show.

Super sharp looks, pinpoint handling and cutting edge turbo performance are just the start. Oozing attitude, the Astra VXR is the slickest compact 3-door hatch on the road today.

### Sports styling

From the first glimpse of the rear spoiler you get an acute sense of Astra's bold, sporty attitude. The sleek European looks and the lower body contoured blade styling also catch the eye at every turn.

# Class-redefining performance

The range of German engineered turbo engines, culminating in the class-redefining 2.0 litre turbo on the VXR, make Astra an extremely powerful hatch with handling to match.