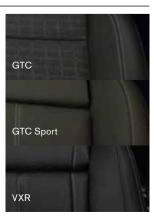

### **CLOTH AND LEATHER TRIMS**

#### Interior trim

|           |                     | EXTERIOR COLOUR |            |             |              |           |             |  | INTERIOR TRIM                                |
|-----------|---------------------|-----------------|------------|-------------|--------------|-----------|-------------|--|----------------------------------------------|
| MODEL     | Carbon Flash Black* | Silver Lake*    | Buzz Blue* | Arden Blue* | Summit White | Power Red | Sunny Melon |  |                                              |
| GTC       | •                   | •               | •          |             | •            | •         | •           |  | Imola Black cloth trim with Sportec bolsters |
| GTC Sport | •                   | •               | •          |             | •            | •         | •           |  | Perforated Mondial leather appointed trim    |
| VXR       | •                   |                 |            | •           | •            | •         | •           |  | Perforated Nappa leather appointed trim      |