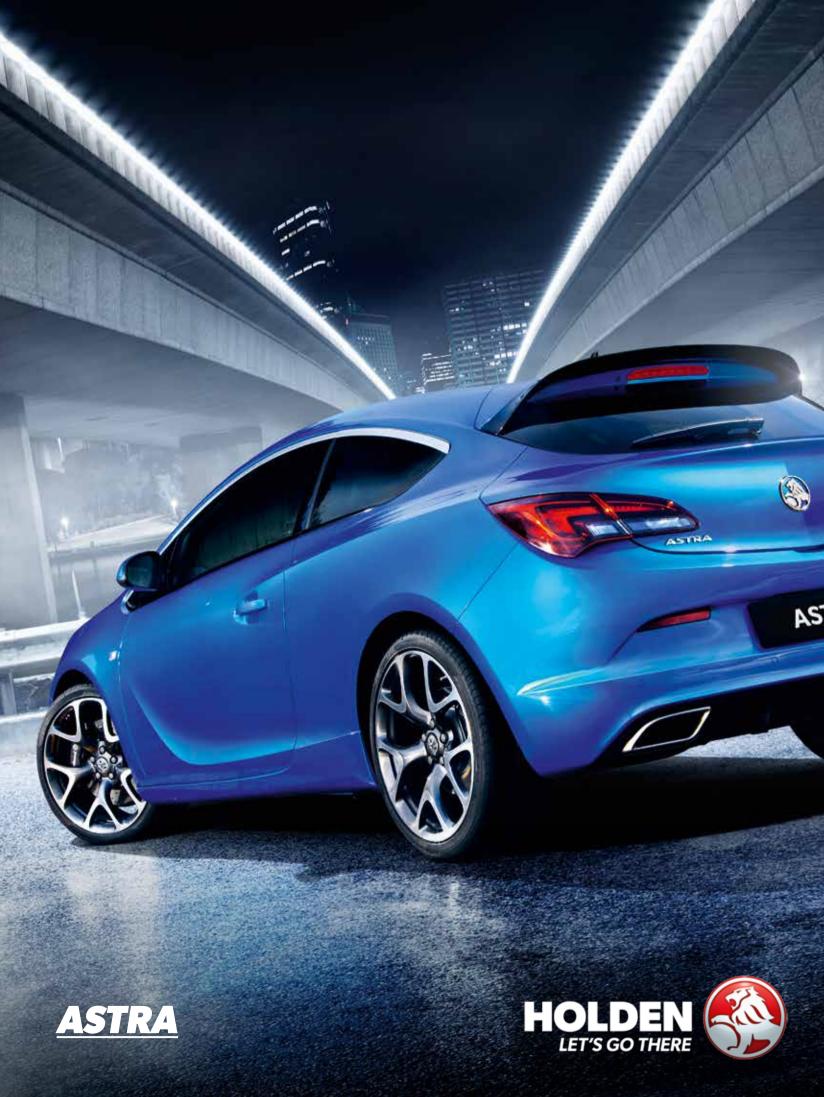

Red-hot from Europe, the new Holden Astra has the go to match the show.

Super sharp looks, pinpoint handling and cutting edge turbo performance are just the start. Oozing attitude, the Astra VXR is the slickest compact 3-door hatch on the road today.

All three Astra models are passionately designed with one intention – to thrill you in every way.

holden.com.au/cars/astra

### Sports styling

From the first glimpse of the rear spoiler you get an acute sense of Astra's bold, sporty attitude. The sleek European looks and the lower body contoured blade styling also catch the eye at every turn.