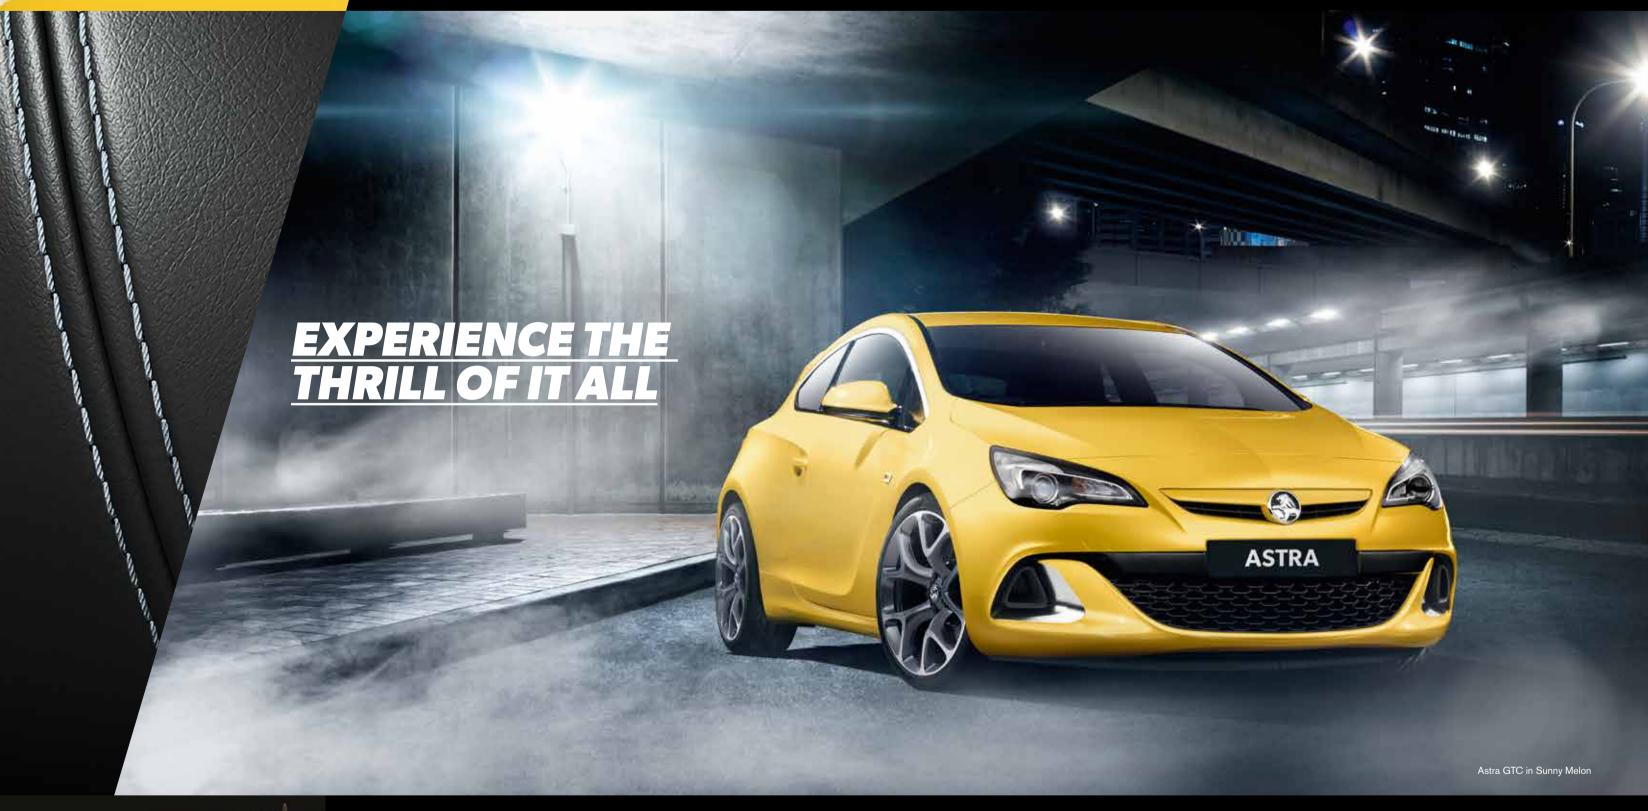

# Class-redefining performance

The range of German engineered turbo engines, culminating in the class-redefining 2.0 litre turbo on the VXR, make Astra an extremely powerful hatch with handling to match.

# VXR only

turbocharged 1.6 litre engine on the entry level GTC and GTC Sport delivers thrilling performance. Combined cycle figures for the 1.6 litre turbo are 6.9L/100km\*. and a very respectable 8.0L/100km for the 2.0 litre VXR engine.