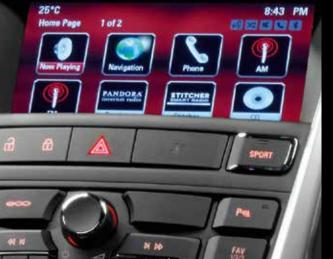

### Packed with enhanced entertainment technology

- MyLink infotainment system\*
- Premium six speaker sound system
- 7 inch colour screen
- Satellite Navigation
- Built-in app technology
- Bluetooth® audio streaming\*
- iPod and auxiliary connectivity
- Enhanced voice controlSiri® Eyes Free~
- Hands-Free calling\*
- Pandora® Internet Radio\*+
- Stitcher™ Smart Radio\*+
- Strictler Smart Radio
- Access phone contacts, calendars, reminders, playlists and more