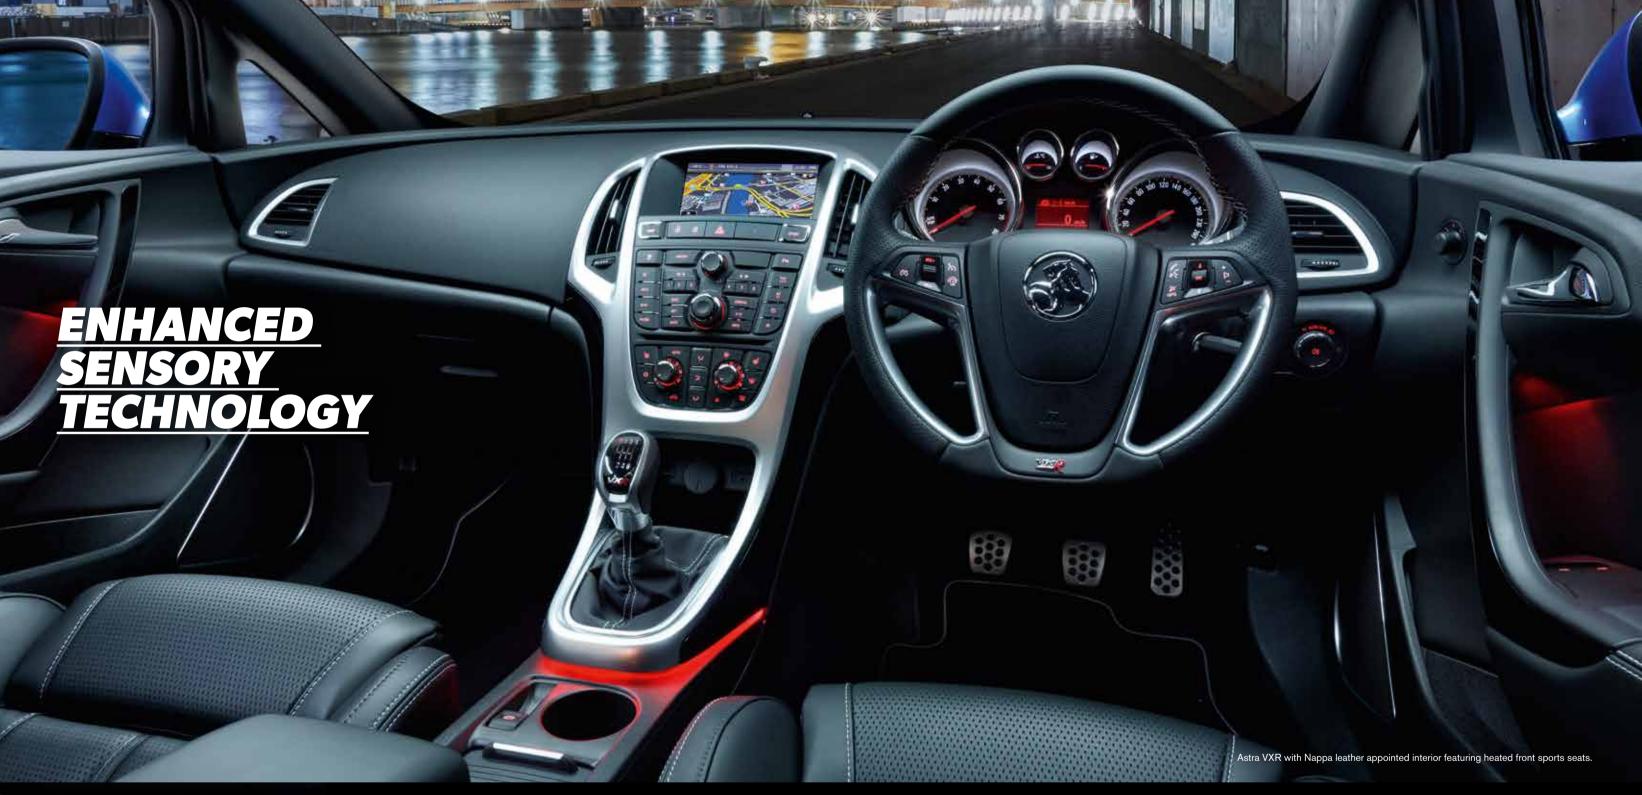

Surprisingly spacious for a compact car, the new Astra is packed with advanced technology and sensuous sports styling.

The quality of the European designed interior is enhanced with leather appointed trim to the sports seats# and extra flourishes such as alloy sports pedals on both the GTC Sport and VXR models.

Adaptive driving technology in the VXR also gives you the option of switching to road-taming Sport or roaring VXR performance modes. Further contributing to the exceptional road holding, an extra clever innovation on the VXR is individual tyre pressure monitoring.

### Packed with enhanced entertainment technology

- MyLink infotainment system\*
- Premium six speaker sound system
- 7 inch colour screen
- Satellite Navigation
- Built-in app technology
- Bluetooth® audio streaming\*
- iPod and auxiliary connectivity
- Enhanced voice controlSiri® Eyes Free~
- Hands-Free calling\*
- Pandora® Internet Radio\*+
- Stitcher™ Smart Radio\*+
- Strictler Smart Radio
- Access phone contacts, calendars, reminders, playlists and more