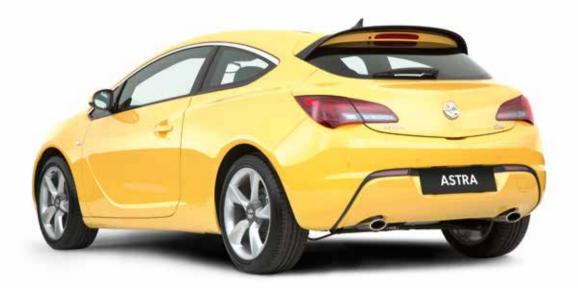

### Sports styling

From the first glimpse of the rear spoiler you get an acute sense of Astra's bold, sporty attitude. The sleek European looks and the lower body contoured blade styling also catch the eye at every turn.