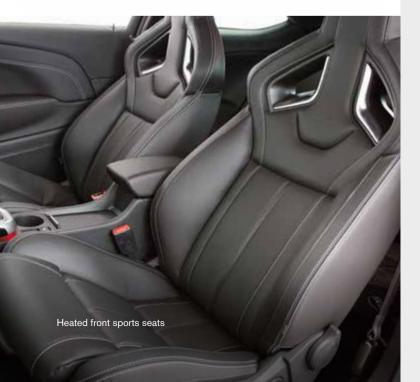

Surprisingly spacious for a compact car, the new Astra is packed with advanced technology and sensuous sports styling.

The quality of the European designed interior is enhanced with leather appointed trim to the sports seats# and extra flourishes such as alloy sports pedals on both the GTC Sport and VXR models.

The GTC Sport takes the excitement level up another notch. With extra flourishes such as 19-inch alloys, leather appointed trim, heated front sports seats and alloy sports pedals, it more than lives up to its name.

- system with built in apps
- Digital Audio Broadcast (DAB+)
- Satellite Navigation
- Front bucket seats
- Heated front seats with three level adjustment
- Power adjustable bolsters, driver and front passenger
- Dual zone climate control
- VXR front and rear floor mats
- Alloy Sports pedals
- 6 airbags
- 8-way adjustable driver and front passenger seats