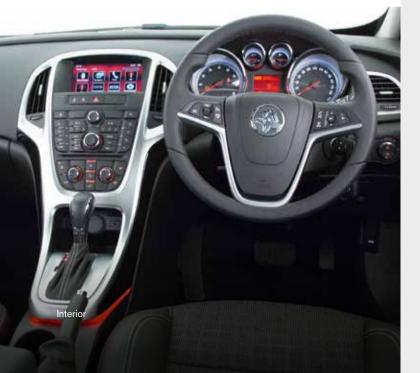

Surprisingly spacious for a compact car, the new Astra is packed with advanced technology and sensuous sports styling.

The quality of the European designed interior is enhanced with leather appointed trim to the sports seats# and extra flourishes such as alloy sports pedals on both the GTC Sport and VXR models.

### Packed with enhanced entertainment technology

- MyLink infotainment system\*
- Premium six speaker sound system
- 7 inch colour screen
- Satellite Navigation
- Built-in app technology
- Bluetooth® audio streaming\*
- iPod and auxiliary connectivity
- Enhanced voice controlSiri® Eyes Free~
- Hands-Free calling\*
- Pandora® Internet Radio\*+
- Stitcher™ Smart Radio\*+
- Strictler Smart Radio
- Access phone contacts, calendars, reminders, playlists and more

- Illuminated steering wheel controls for Bluetooth<sup>®\*</sup>, cruise control and audio system
- 7" MyLink colour infotainment system with built in apps
- Digital Audio Broadcast (DAB+)
- Satellite Navigation
- Touch Pad Boot Release
- Heated and power adjustable side mirrors
- 6 airbags
- 6-way adjustable driver and front passenger seats