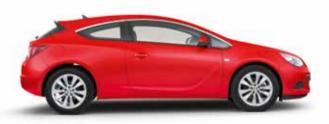

Red-hot from Europe, the new Holden Astra has the go to match the show.

Super sharp looks, pinpoint handling and cutting edge turbo performance are just the start. Oozing attitude, the Astra VXR is the slickest compact 3-door hatch on the road today.

### Sports styling

From the first glimpse of the rear spoiler you get an acute sense of Astra's bold, sporty attitude. The sleek European looks and the lower body contoured blade styling also catch the eye at every turn.