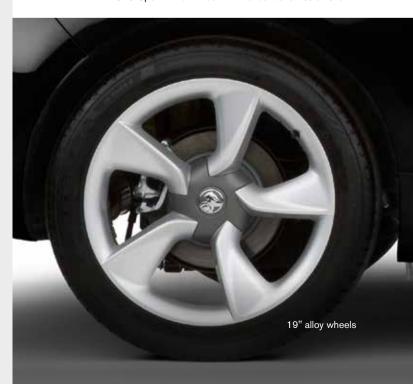

### GTC Sport features include:

- 1.6L DOHC 16-valve
   4-cylinder turbo petrol
   engine with 6-speed manual
   transmission or optional
   6-speed automatic
   transmission with Sport mode
- 19" alloy wheels (4)
- Front and Rear Park Assist
- Electric Park Brake
- Electronic Stability Control
- LED tail-lamps
- Sports rear roof spoiler
- Leather appointed seat trim
- Alloy Sports pedals
- Dual zone climate control
- Intelligent high beam headlamps
- Automatic headlight mode
- Daytime running lamps (DRLs)