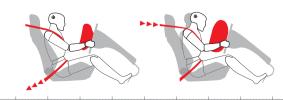

Co-ordination of passive safety features In a collision, the Barina uses forward and side sensors to detect the direction and severity of impact. In response to certain collisions, the vehicle can co-ordinate and deploy the appropriate safety measures in just a few thousandths of a second - about the same time it takes to snap your fingers.

#### Side impact airbags

Standard on all Barinas, the side impact airbags feature an enlarged 'Head-Thorax' design to help protect the lower and upper body of both driver and front seat passenger

0 - 20ms

### Front seatbelt force limiters

Following airbag deployment, force limiters unspool the front seatbelts incrementally to minimise seatbelt related injury.

45 - 55ms

#### Peace of mind

Front and rear head restraints, child restraint anchorages and childproof rear door locks (not available on 3 door hatch) are standard on all Barina models.

60 - 65ms