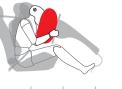

#### Side impact airbags

Standard on all Barinas, the side impact airbags feature an enlarged 'Head-Thorax' design to help protect the lower and upper body of both driver and front seat passenger

0 - 20ms

#### Front seatbelt pretensioners

When an impact of sufficient severity is detected, small explosive charges force the front seatbelt anchors towards the cabin floor. This tightens the seatbelts and helps hold both driver and front passenger firmly against their seats.

### Front seatbelt force limiters

Following airbag deployment, force limiters unspool the front seatbelts incrementally to minimise seatbelt related injury.

45 - 55ms