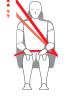

#### Front seatbelt pretensioners

When an impact of sufficient severity is detected, small explosive charges force the front seatbelt anchors towards the cabin floor. This tightens the seatbelts and helps hold both driver and front passenger firmly against their seats.

### Front seatbelt force limiters

Following airbag deployment, force limiters unspool the front seatbelts incrementally to minimise seatbelt related injury.

45 - 55ms