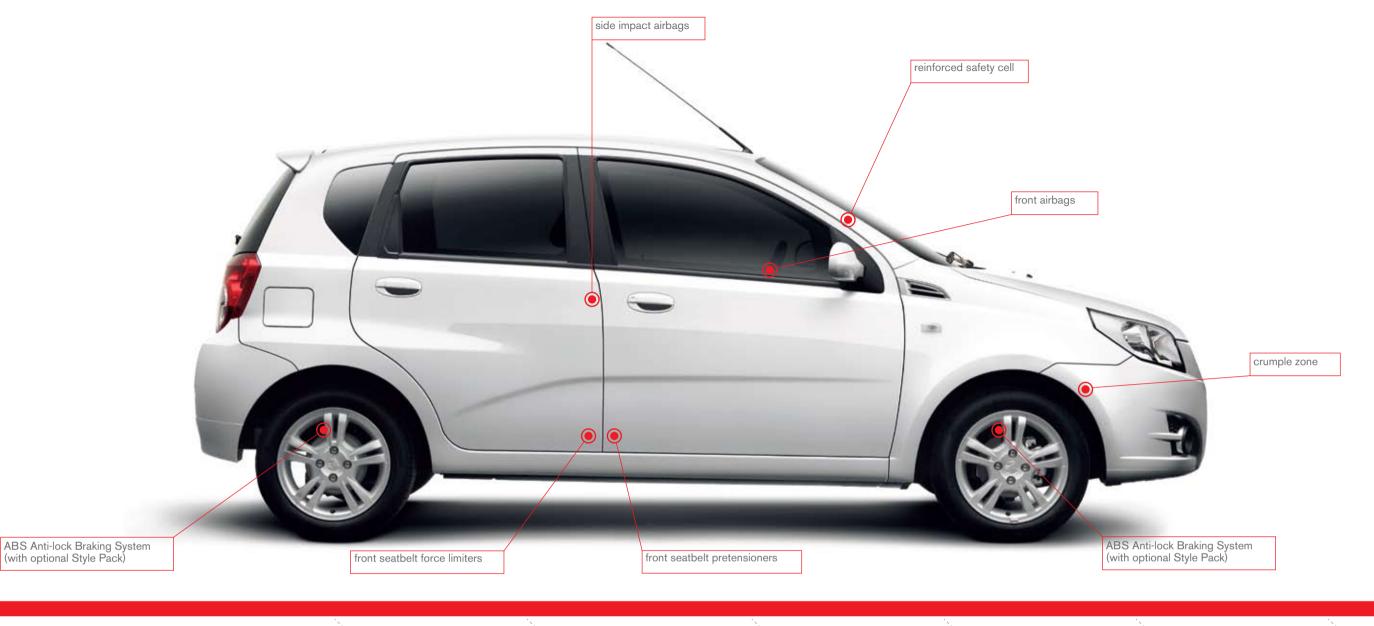

### safety

When you sit behind the wheel of any new Holden Barina you are surrounded - every kilometre of every trip - by a reinforced passenger safety cell, and a driving defence system designed to help prevent injury should a collision occur.

In an accident, it's the impact energy of the collision versus your vehicle's safety features. That's why every Barina is equipped with an array of sophisticated occupant protection systems, including:

- front airbags for driver and front passenger
- side impact airbags for driver and front passenger
- safety cell, crumple zones and load paths
- front seatbelt pretensioners
- front seatbelt force limiters

### ABS Anti-lock Braking System (with optional Style Pack)

If wheel 'lock up' is detected under forceful braking, ABS momentarily reduces brake pressure at the affected wheel(s). This improves braking efficiency - reducing stopping distances on most surfaces - and helps the vehicle remain steerable and directionally stable. ABS is available as part of the optional Style Pack on all Barina models.

#### Safety cell, crumple zones and load paths

In frontal and rear collisions, impact energy is absorbed by crumple zones and channelled away from the driver and occupants via multiple load paths. The Barina's multiple load path strategies are also integral to side impact protection, as is the vehicle's safety cell. Strategically reinforced, it offers protection against passenger safety cell intrusion.

#### Side impact airbags

Standard on all Barinas, the side impact airbags feature an enlarged 'Head-Thorax' design to help protect the lower and upper body of both driver and front seat passenger

0 - 20ms

#### Front seatbelt pretensioners

When an impact of sufficient severity is detected, small explosive charges force the front seatbelt anchors towards the cabin floor. This tightens the seatbelts and helps hold both driver and front passenger firmly against their seats.

### Front seatbelt force limiters

Following airbag deployment, force limiters unspool the front seatbelts incrementally to minimise seatbelt related injury.

45 - 55ms