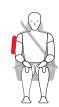

#### Side impact airbags

Standard on all Barinas, the side impact airbags feature an enlarged 'Head-Thorax' design to help protect the lower and upper body of both driver and front seat passenger

0 - 20ms