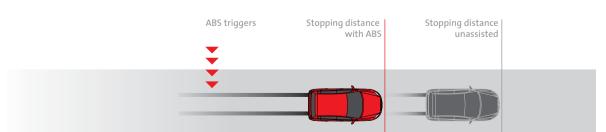

### ABS Anti-lock Braking System (with optional Style Pack)

If wheel 'lock up' is detected under forceful braking, ABS momentarily reduces brake pressure at the affected wheel(s). This improves braking efficiency - reducing stopping distances on most surfaces - and helps the vehicle remain steerable and directionally stable. ABS is available as part of the optional Style Pack on all Barina models.