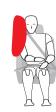

For maximum protection in certain frontal collisions, Barina will deploy front airbags for driver and front passenger. The 60 litre driver airbag can fully inflate in 45 milliseconds, while the front passenger airbag, can inflate to a full 125 litres in just 55 milliseconds.