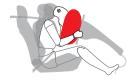

#### Front seatbelt pretensioners

When an impact of sufficient severity is detected, small explosive charges force the front seatbelt anchors towards the cabin floor. This tightens the seatbelts and helps hold both driver and front passenger firmly against their seats.