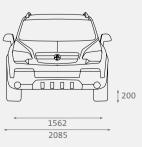

## technical specifications . 103kW 2.4 litre petrol eng 4-cylinder, DOHC multi-point fuel injection 4 valves per cylinder Engine Capacity (cc) 2405 9.6 Compression ratio (:1) Maximum power (ECE, kW)# 103 @ 5200rpm Maximum torque (ECE, Nm)# 220 @ 2400rpm Gear ratios (:1) 5sp Auto 1st 4.575 2nd 2.979 3rd 1.947 4th 1.318 5th 1.00 Final drive ratio 2.606 Combined fuel economy (L/100km)^ AWD: 10.7 Recommended petrol octane rating Fuel tank (L) 65 All Wheel Drive (AWD)\* time depending on the driving conditions Brakes (mm) Four wheel disc. Ventilated discs - front and rear front diameter 296 303 rear diameter Anti-lock Braking System (ABS) 4-channel, 4 sensor Traction Control System (TCS) to the wheel(s) with better traction Brake Assist (BA) stopping distances

Electronic Stability Control (ESC)

| Descent Control System (DCS)     | Utilises the active braking capability of the ESC to maintain a controlled speed when travelling down hill                                                                                                                                                                                                                                                                                                                                                                                                                                                                                                                                                                                            |                           |                           |        |
|----------------------------------|-------------------------------------------------------------------------------------------------------------------------------------------------------------------------------------------------------------------------------------------------------------------------------------------------------------------------------------------------------------------------------------------------------------------------------------------------------------------------------------------------------------------------------------------------------------------------------------------------------------------------------------------------------------------------------------------------------|---------------------------|---------------------------|--------|
| Active Rollover Protection (ARP) | ARP is designed to reduce the risk of rollover when lane changing and cornering; working in conjunction with the ESC system                                                                                                                                                                                                                                                                                                                                                                                                                                                                                                                                                                           |                           |                           |        |
| Suspension                       | Front: MacPherson strut, gas pressurised dampers, stabiliser bar Rear: Independent four-link, gas pressurised dampers, stabiliser bar                                                                                                                                                                                                                                                                                                                                                                                                                                                                                                                                                                 |                           |                           |        |
| Steering                         | Rack and pinion power steering                                                                                                                                                                                                                                                                                                                                                                                                                                                                                                                                                                                                                                                                        |                           |                           |        |
| Roof Load (kg)                   | 75                                                                                                                                                                                                                                                                                                                                                                                                                                                                                                                                                                                                                                                                                                    |                           |                           |        |
| Turn circle (kerb to kerb, m)    | 12.4                                                                                                                                                                                                                                                                                                                                                                                                                                                                                                                                                                                                                                                                                                  |                           |                           |        |
| Cargo volume seats up/folded (L) | 430 seats upright                                                                                                                                                                                                                                                                                                                                                                                                                                                                                                                                                                                                                                                                                     |                           | 865 rear seats folded     |        |
| Towing (kg)                      | 750 unbraked                                                                                                                                                                                                                                                                                                                                                                                                                                                                                                                                                                                                                                                                                          |                           | 1500 braked               |        |
| Service                          | The complimentary inspection is due at 3,000km or 3 months (whichever occurs first). The first service is due at 15,000km or 12 months (whichever occurs first) since the last service. Additional services may be required under certain driving conditions such as when towing (refer to owner's handbook)<br>*Maximum figures as per ECE regulations<br>*Fuel consumption figures based on ADR 81/02 tests. These figures are provided to assist you in comparing the fuel consumption of Captiva with other vehicles. The actual fuel consumption will depend, however, on many factors, including your driving habits, the prevailing conditions and your vehicle's equipment, condition and use |                           |                           |        |
|                                  |                                                                                                                                                                                                                                                                                                                                                                                                                                                                                                                                                                                                                                                                                                       |                           |                           |        |
|                                  | dimensions                                                                                                                                                                                                                                                                                                                                                                                                                                                                                                                                                                                                                                                                                            |                           |                           |        |
| Track                            | Front: 1562                                                                                                                                                                                                                                                                                                                                                                                                                                                                                                                                                                                                                                                                                           | Rear: 1572                |                           |        |
| Wheelbase                        | 2707                                                                                                                                                                                                                                                                                                                                                                                                                                                                                                                                                                                                                                                                                                  |                           |                           |        |
| Exterior dimensions              | 0                                                                                                                                                                                                                                                                                                                                                                                                                                                                                                                                                                                                                                                                                                     | Width (excluding mirrors) | Width (including mirrors) | Height |
|                                  | 4570                                                                                                                                                                                                                                                                                                                                                                                                                                                                                                                                                                                                                                                                                                  | 1850                      | 2085                      | 1700   |
| Ground clearance                 | 200                                                                                                                                                                                                                                                                                                                                                                                                                                                                                                                                                                                                                                                                                                   |                           |                           |        |
| Interior dimensions              | Leg                                                                                                                                                                                                                                                                                                                                                                                                                                                                                                                                                                                                                                                                                                   | Shoulder                  | Head                      | Hip    |
| front                            | 1036                                                                                                                                                                                                                                                                                                                                                                                                                                                                                                                                                                                                                                                                                                  | 1424                      | 1026                      | 1338   |