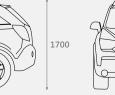

## technical specifications . 103kW 2.4 litre petrol eng 4-cylinder, DOHC multi-point fuel injection 4 valves per cylinder Engine Capacity (cc) 2405 9.6 Compression ratio (:1) Maximum power (ECE, kW)# 103 @ 5200rpm Maximum torque (ECE, Nm)# 220 @ 2400rpm Gear ratios (:1) 5sp Auto 1st 4.575 2nd 2.979 3rd 1.947 4th 1.318 5th 1.00 Final drive ratio 2.606 Combined fuel economy (L/100km)^ AWD: 10.7 Recommended petrol octane rating Fuel tank (L) 65 All Wheel Drive (AWD)\* time depending on the driving conditions Brakes (mm) Four wheel disc. Ventilated discs - front and rear front diameter 296 303 rear diameter Anti-lock Braking System (ABS) 4-channel, 4 sensor Traction Control System (TCS) to the wheel(s) with better traction Brake Assist (BA) stopping distances

Electronic Stability Control (ESC)

| Descent Control System (DCS)     | Utilises the active braking capability of the ESC to maintain a controlled speed when travelling down hill                                                                                                                                                                                                                                                                                                                                                                                                                                                                                                                                                                                            |                           |                           |        |
|----------------------------------|-------------------------------------------------------------------------------------------------------------------------------------------------------------------------------------------------------------------------------------------------------------------------------------------------------------------------------------------------------------------------------------------------------------------------------------------------------------------------------------------------------------------------------------------------------------------------------------------------------------------------------------------------------------------------------------------------------|---------------------------|---------------------------|--------|
| Active Rollover Protection (ARP) | ARP is designed to reduce the risk of rollover when lane changing and cornering; working in conjunction with the ESC system                                                                                                                                                                                                                                                                                                                                                                                                                                                                                                                                                                           |                           |                           |        |
| Suspension                       | Front: MacPherson strut, gas pressurised dampers, stabiliser bar Rear: Independent four-link, gas pressurised dampers, stabiliser bar                                                                                                                                                                                                                                                                                                                                                                                                                                                                                                                                                                 |                           |                           |        |
| Steering                         | Rack and pinion power steering                                                                                                                                                                                                                                                                                                                                                                                                                                                                                                                                                                                                                                                                        |                           |                           |        |
| Roof Load (kg)                   | 75                                                                                                                                                                                                                                                                                                                                                                                                                                                                                                                                                                                                                                                                                                    |                           |                           |        |
| Turn circle (kerb to kerb, m)    | 12.4                                                                                                                                                                                                                                                                                                                                                                                                                                                                                                                                                                                                                                                                                                  |                           |                           |        |
| Cargo volume seats up/folded (L) | 430 seats upright                                                                                                                                                                                                                                                                                                                                                                                                                                                                                                                                                                                                                                                                                     |                           | 865 rear seats folded     |        |
| Towing (kg)                      | 750 unbraked                                                                                                                                                                                                                                                                                                                                                                                                                                                                                                                                                                                                                                                                                          |                           | 1500 braked               |        |
| Service                          | The complimentary inspection is due at 3,000km or 3 months (whichever occurs first). The first service is due at 15,000km or 12 months (whichever occurs first) since the last service. Additional services may be required under certain driving conditions such as when towing (refer to owner's handbook)<br>*Maximum figures as per ECE regulations<br>*Fuel consumption figures based on ADR 81/02 tests. These figures are provided to assist you in comparing the fuel consumption of Captiva with other vehicles. The actual fuel consumption will depend, however, on many factors, including your driving habits, the prevailing conditions and your vehicle's equipment, condition and use |                           |                           |        |
|                                  |                                                                                                                                                                                                                                                                                                                                                                                                                                                                                                                                                                                                                                                                                                       |                           |                           |        |
|                                  | dimensions                                                                                                                                                                                                                                                                                                                                                                                                                                                                                                                                                                                                                                                                                            |                           |                           |        |
| Track                            | Front: 1562                                                                                                                                                                                                                                                                                                                                                                                                                                                                                                                                                                                                                                                                                           | Rear: 1572                |                           |        |
| Wheelbase                        | 2707                                                                                                                                                                                                                                                                                                                                                                                                                                                                                                                                                                                                                                                                                                  |                           |                           |        |
| Exterior dimensions              | 0                                                                                                                                                                                                                                                                                                                                                                                                                                                                                                                                                                                                                                                                                                     | Width (excluding mirrors) | Width (including mirrors) | Height |
|                                  | 4570                                                                                                                                                                                                                                                                                                                                                                                                                                                                                                                                                                                                                                                                                                  | 1850                      | 2085                      | 1700   |
| Ground clearance                 | 200                                                                                                                                                                                                                                                                                                                                                                                                                                                                                                                                                                                                                                                                                                   |                           |                           |        |
| Interior dimensions              | Leg                                                                                                                                                                                                                                                                                                                                                                                                                                                                                                                                                                                                                                                                                                   | Shoulder                  | Head                      | Hip    |
| front                            | 1036                                                                                                                                                                                                                                                                                                                                                                                                                                                                                                                                                                                                                                                                                                  | 1424                      | 1026                      | 1338   |