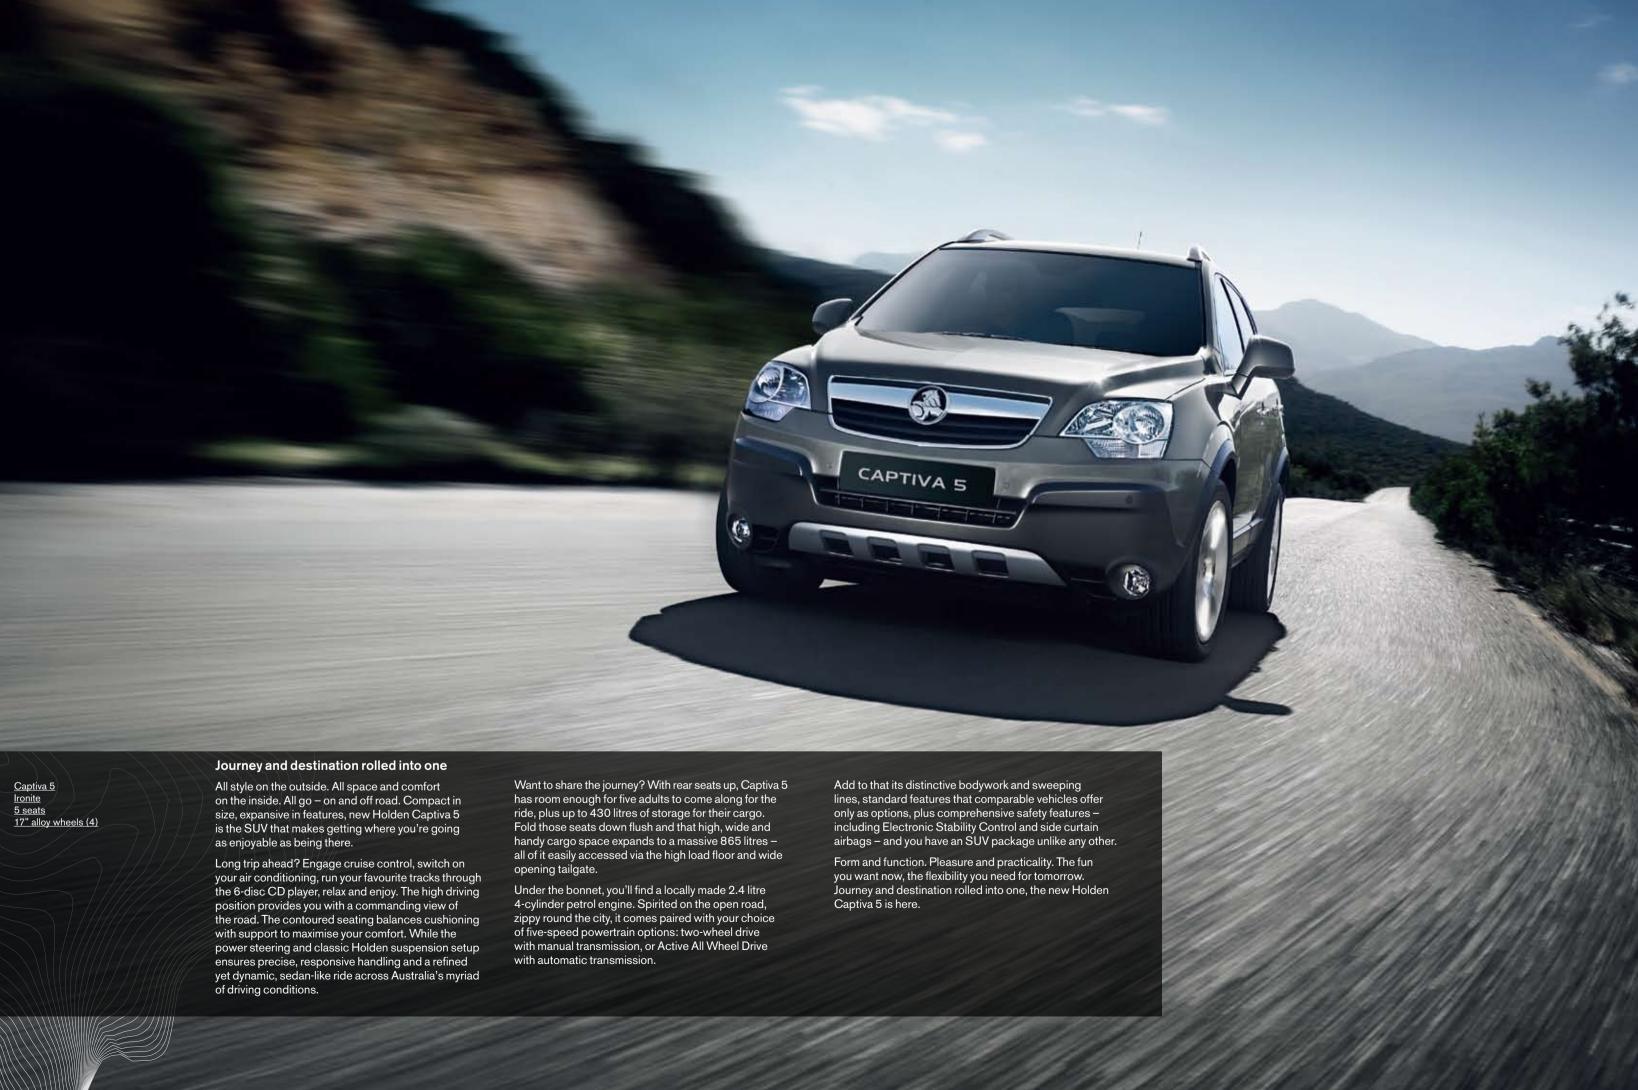

# Captiva 5

## Captiva 5 Nitrate 5 seats

<u>5 seats</u> <u>17" alloy wheels (4)</u>

# Safely ahead for standard features

Be it around the block or beyond the black stump, the new Captiva 5 is designed to make your every journey as safe as it is enjoyable.

Every time you're behind the wheel, everywhere you drive, the vehicle surrounds and protects you with a comprehensive range of state-of-the-art active and passive safety systems.

To help you avoid an accident, there is everything from Electronic Stability Control (ESC), Active Rollover Protection and 4-wheel disc brakes with ABS Anti-lock braking, to Traction Control, Brake Assist and Electronic Brakeforce Distribution. Should a collision occur, Captiva 5 instantly determines the force and direction of impact and activates any required occupant protection systems, including up to four airbags – front driver and passenger, and dual side curtain.

Front and rear crumple zones further maximise your safety, as do the multiple load paths that help absorb the energy from impact.

Get behind the wheel and you'll also find yourself surrounded with a host of driver focused enhancements and stylish extras, all as standard. Like front and rear park assist, 17" alloy wheels (4), fog lamps, leather wrap steering wheel and roof rails.