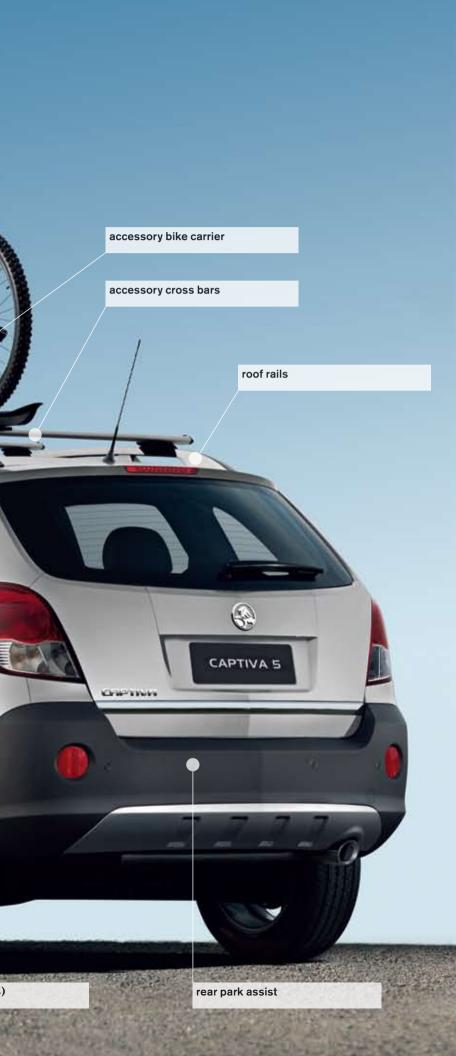

| driver continued                                                                             |   |
|----------------------------------------------------------------------------------------------|---|
| Leather wrap steering wheel Power side mirrors                                               | • |
|                                                                                              | • |
| Rear window wiper/washer                                                                     | • |
| Steering wheel height and reach adjust Variable instrument dimming                           | • |
| Variable instrument dimining<br>Variable intermittent road speed sensitive wipers            | • |
| vanable internittent road speed sensitive wipers                                             |   |
| sound system                                                                                 |   |
| AM/FM stereo electronic tune radio. Speakers:                                                | 7 |
| CD player – 6 disc in-dash.                                                                  |   |
| Roof mounted radio antenna                                                                   |   |
| Sound system remote controls on steering wheel                                               | • |
|                                                                                              |   |
| storage and cargo                                                                            |   |
| 12 Volt power outlet, front, 2nd row and cargo compartment                                   | • |
| 60/40 split fold 2nd row rear seat back                                                      | • |
| Bike carrier – roof mounted                                                                  | A |
| Car fridge – 31 litres                                                                       | A |
| Cargo blind                                                                                  | • |
| Cargo entry protector                                                                        | A |
| Cargo liner – moulded                                                                        | A |
| Cargo liner, reversible – carpet/rubber                                                      | A |
| Cargo organiser                                                                              | A |
| Cargo restraint barrier – flexible                                                           | A |
| Centre console compartment with dual lid                                                     | • |
| Coathooks                                                                                    | • |
| Flexible cargo net                                                                           | A |
| Front and rear door storage bins                                                             | • |
| Hot/cold cup holder                                                                          | A |
| Load tie-down strap kit                                                                      | A |
| Roof cross bars                                                                              | Α |
| Roof rails – satin chrome                                                                    | • |
| Roof storage pod                                                                             | A |
| Roof tray                                                                                    | A |
| Ski carrier – roof mounted (universal or scissor type)                                       | A |
| Sunglasses holder                                                                            | • |
| Tow ball                                                                                     | A |
| Tow ball cover                                                                               | A |
| Towing package                                                                               | A |
| Trailer harness – 7 pin flat                                                                 | A |
|                                                                                              |   |
| occupant safety                                                                              |   |
| Driver and front passenger airbags                                                           | • |
| Curtain airbags                                                                              | • |
| Child-proof rear door locks<br>Child restraint anchor fittings (3) fixed to 2nd row seatback | • |
| Pyrotechnic front seatbelt pretensioners                                                     |   |
| Front seatbelt force limiter, controls maximum force on chest                                | • |
| Front seatbelt sash height adjust                                                            | • |
| Seatbelts retracting lap/sash                                                                |   |
| ocatoris retracting tap/sast                                                                 | - |
| security                                                                                     |   |
| Audible warning if key left in ignition and driver's door opened to exit                     |   |
| Engine immobilised automatically when key removed from ignition                              | • |
| Key has security code                                                                        | • |
| Radio frequency remote key operates:                                                         | • |
| Interior lighting                                                                            |   |
| Central locking for keyless entry                                                            |   |
| Tailgate                                                                                     |   |
| Radio security PIN coding                                                                    | • |
| Fully retractable flip key                                                                   | • |
|                                                                                              |   |
| road safety                                                                                  |   |
| Anti-zap jumper leads                                                                        | А |
| First aid kit                                                                                | А |
| Safety triangles (set of 3)                                                                  | A |
|                                                                                              |   |
|                                                                                              |   |
|                                                                                              |   |
| • standard                                                                                   |   |
| o optional                                                                                   |   |