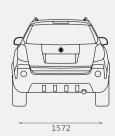

## technical specifications . 103kW 2.4 litre petrol eng 4-cylinder, DOHC multi-point fuel injection 4 valves per cylinder Engine Capacity (cc) 2405 9.6 Compression ratio (:1) Maximum power (ECE, kW)# 103 @ 5200rpm Maximum torque (ECE, Nm)# 220 @ 2400rpm Gear ratios (:1) 5sp Auto 1st 4.575 2nd 2.979 3rd 1.947 4th 1.318 5th 1.00 Final drive ratio 2.606 Combined fuel economy (L/100km)^ AWD: 10.7 Recommended petrol octane rating Fuel tank (L) 65 All Wheel Drive (AWD)\* time depending on the driving conditions Brakes (mm) Four wheel disc. Ventilated discs - front and rear front diameter 296 303 rear diameter Anti-lock Braking System (ABS) 4-channel, 4 sensor Traction Control System (TCS) to the wheel(s) with better traction Brake Assist (BA) stopping distances

Electronic Stability Control (ESC)

| Descent Control System (DCS)     | Utilises the active braking capability of the ESC to maintain a controlled speed when travelling down hill                                                                                                                                                                                                                                                                                                                                                                                                                                                                                                                                                                                            |                           |                           |        |
|----------------------------------|-------------------------------------------------------------------------------------------------------------------------------------------------------------------------------------------------------------------------------------------------------------------------------------------------------------------------------------------------------------------------------------------------------------------------------------------------------------------------------------------------------------------------------------------------------------------------------------------------------------------------------------------------------------------------------------------------------|---------------------------|---------------------------|--------|
| Active Rollover Protection (ARP) | ARP is designed to reduce the risk of rollover when lane changing and cornering; working in conjunction with the ESC system                                                                                                                                                                                                                                                                                                                                                                                                                                                                                                                                                                           |                           |                           |        |
| Suspension                       | Front: MacPherson strut, gas pressurised dampers, stabiliser bar Rear: Independent four-link, gas pressurised dampers, stabiliser bar                                                                                                                                                                                                                                                                                                                                                                                                                                                                                                                                                                 |                           |                           |        |
| Steering                         | Rack and pinion power steering                                                                                                                                                                                                                                                                                                                                                                                                                                                                                                                                                                                                                                                                        |                           |                           |        |
| Roof Load (kg)                   | 75                                                                                                                                                                                                                                                                                                                                                                                                                                                                                                                                                                                                                                                                                                    |                           |                           |        |
| Turn circle (kerb to kerb, m)    | 12.4                                                                                                                                                                                                                                                                                                                                                                                                                                                                                                                                                                                                                                                                                                  |                           |                           |        |
| Cargo volume seats up/folded (L) | 430 seats upright                                                                                                                                                                                                                                                                                                                                                                                                                                                                                                                                                                                                                                                                                     |                           | 865 rear seats folded     |        |
| Towing (kg)                      | 750 unbraked                                                                                                                                                                                                                                                                                                                                                                                                                                                                                                                                                                                                                                                                                          |                           | 1500 braked               |        |
| Service                          | The complimentary inspection is due at 3,000km or 3 months (whichever occurs first). The first service is due at 15,000km or 12 months (whichever occurs first) since the last service. Additional services may be required under certain driving conditions such as when towing (refer to owner's handbook)<br>*Maximum figures as per ECE regulations<br>*Fuel consumption figures based on ADR 81/02 tests. These figures are provided to assist you in comparing the fuel consumption of Captiva with other vehicles. The actual fuel consumption will depend, however, on many factors, including your driving habits, the prevailing conditions and your vehicle's equipment, condition and use |                           |                           |        |
|                                  |                                                                                                                                                                                                                                                                                                                                                                                                                                                                                                                                                                                                                                                                                                       |                           |                           |        |
|                                  | dimensions                                                                                                                                                                                                                                                                                                                                                                                                                                                                                                                                                                                                                                                                                            |                           |                           |        |
| Track                            | Front: 1562                                                                                                                                                                                                                                                                                                                                                                                                                                                                                                                                                                                                                                                                                           | Rear: 1572                |                           |        |
| Wheelbase                        | 2707                                                                                                                                                                                                                                                                                                                                                                                                                                                                                                                                                                                                                                                                                                  |                           |                           |        |
| Exterior dimensions              | 0                                                                                                                                                                                                                                                                                                                                                                                                                                                                                                                                                                                                                                                                                                     | Width (excluding mirrors) | Width (including mirrors) | Height |
|                                  | 4570                                                                                                                                                                                                                                                                                                                                                                                                                                                                                                                                                                                                                                                                                                  | 1850                      | 2085                      | 1700   |
| Ground clearance                 | 200                                                                                                                                                                                                                                                                                                                                                                                                                                                                                                                                                                                                                                                                                                   |                           |                           |        |
| Interior dimensions              | Leg                                                                                                                                                                                                                                                                                                                                                                                                                                                                                                                                                                                                                                                                                                   | Shoulder                  | Head                      | Hip    |
| front                            | 1036                                                                                                                                                                                                                                                                                                                                                                                                                                                                                                                                                                                                                                                                                                  | 1424                      | 1026                      | 1338   |