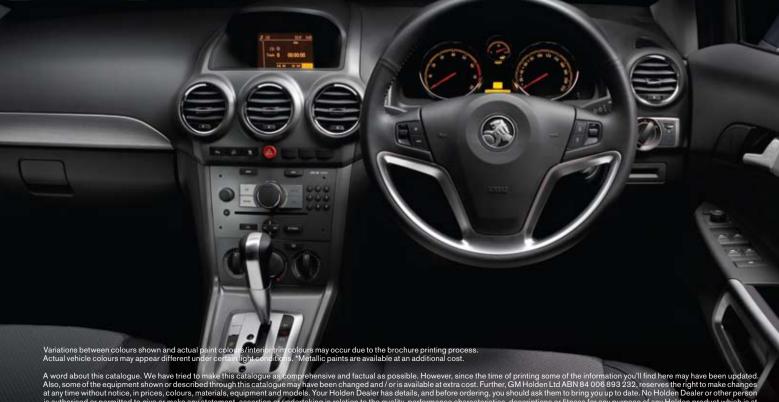

curtain airbags

driver and front passenger airbags

6-disc CD leather-wrap steering wheel air conditioning cruise control

front park assist

fog lamps

Electronic Stability Control (ESC) Traction Control System (TCS) Active Rollover Protection (ARP) Brake Assist (BA) Electronic Brakeforce Distribution (EBD)

17" alloy wheels (4)

| engine and transmission                                                                                                                                                                                                                                                                                                                                                                                     |                                 |
|-------------------------------------------------------------------------------------------------------------------------------------------------------------------------------------------------------------------------------------------------------------------------------------------------------------------------------------------------------------------------------------------------------------|---------------------------------|
| 2.4 litre 4-cylinder petrol engine and 5-speed manual transmission,                                                                                                                                                                                                                                                                                                                                         | ٠                               |
| and Two Wheel Drive (2WD)<br>2.4 litre 4-cylinder petrol engine and 5-speed automatic transmission with                                                                                                                                                                                                                                                                                                     | 0                               |
| Active Select, and Active All Wheel Drive (AWD)                                                                                                                                                                                                                                                                                                                                                             | Ŭ                               |
|                                                                                                                                                                                                                                                                                                                                                                                                             |                                 |
| control and handling                                                                                                                                                                                                                                                                                                                                                                                        |                                 |
| 4-channel Anti-lock Braking System (ABS)                                                                                                                                                                                                                                                                                                                                                                    | •                               |
| 4 wheel disc brakes, front and rear ventilated Active Rollover Protection (ARP)                                                                                                                                                                                                                                                                                                                             | •                               |
| Brake Assist (BA)                                                                                                                                                                                                                                                                                                                                                                                           | •                               |
| Descent Control System (DCS)                                                                                                                                                                                                                                                                                                                                                                                | •                               |
| Electronic Brakeforce Distribution (EBD)                                                                                                                                                                                                                                                                                                                                                                    | ٠                               |
| Electronic Stability Control (ESC)                                                                                                                                                                                                                                                                                                                                                                          | ٠                               |
| Traction Control System (TCS)                                                                                                                                                                                                                                                                                                                                                                               | ٠                               |
| Four-link Independent Rear Suspension (IRS)                                                                                                                                                                                                                                                                                                                                                                 | •                               |
| Rack and pinion power steering                                                                                                                                                                                                                                                                                                                                                                              | •                               |
| wheels                                                                                                                                                                                                                                                                                                                                                                                                      |                                 |
| 17" x 7" 5 spoke alloy wheels. 235/65 R17 104H (road biased) tyres (4)                                                                                                                                                                                                                                                                                                                                      | ٠                               |
| 16" x 6.5" steel spare wheel. 215/70 R16 100T                                                                                                                                                                                                                                                                                                                                                               | ٠                               |
| Locking wheel nuts – alloy (set of 4)                                                                                                                                                                                                                                                                                                                                                                       | Α                               |
|                                                                                                                                                                                                                                                                                                                                                                                                             |                                 |
| exterior                                                                                                                                                                                                                                                                                                                                                                                                    |                                 |
| Anti-corrosion protection Bonnet protector                                                                                                                                                                                                                                                                                                                                                                  | •                               |
| Centre high-mount stop lamp                                                                                                                                                                                                                                                                                                                                                                                 | •                               |
| Chrome exhaust tip                                                                                                                                                                                                                                                                                                                                                                                          | •                               |
| Body colour exterior door handles                                                                                                                                                                                                                                                                                                                                                                           | ٠                               |
| Front fog lamps                                                                                                                                                                                                                                                                                                                                                                                             | ٠                               |
| Headlamp protectors                                                                                                                                                                                                                                                                                                                                                                                         | Α                               |
| Licence plate frames – standard height or slimline (set of 2)                                                                                                                                                                                                                                                                                                                                               | A                               |
| Metallic paint<br>Moulded mudflaps, front                                                                                                                                                                                                                                                                                                                                                                   | 0<br>A                          |
| Moulded mudflaps, rear                                                                                                                                                                                                                                                                                                                                                                                      | •                               |
| Rear reflectors                                                                                                                                                                                                                                                                                                                                                                                             | •                               |
| Side fender vents                                                                                                                                                                                                                                                                                                                                                                                           | ٠                               |
| Silver decorative skid plates, front and rear                                                                                                                                                                                                                                                                                                                                                               | ٠                               |
| Wheelarchmouldings                                                                                                                                                                                                                                                                                                                                                                                          | ۰                               |
| cabin comfort                                                                                                                                                                                                                                                                                                                                                                                               |                                 |
| Air conditioning with particle filter                                                                                                                                                                                                                                                                                                                                                                       |                                 |
| Ashtray, front                                                                                                                                                                                                                                                                                                                                                                                              | A                               |
| Cargo area lamp                                                                                                                                                                                                                                                                                                                                                                                             | •                               |
| Carpet floor mats, front and rear (set of 4)                                                                                                                                                                                                                                                                                                                                                                | А                               |
| Centre dome lamp                                                                                                                                                                                                                                                                                                                                                                                            | ٠                               |
| Front passenger and 2nd row overhead folding assist handles                                                                                                                                                                                                                                                                                                                                                 | ٠                               |
| Front reading lamps                                                                                                                                                                                                                                                                                                                                                                                         | •                               |
| Power windows with auto up/down feature (front and rear)<br>Rear window interior sunshade                                                                                                                                                                                                                                                                                                                   | •                               |
| Rubber floor mats, front and rear (set of 4)                                                                                                                                                                                                                                                                                                                                                                | A                               |
| Sill plates – black                                                                                                                                                                                                                                                                                                                                                                                         | •                               |
| Tinted windows                                                                                                                                                                                                                                                                                                                                                                                              | ٠                               |
| Vanity mirror, driver and front passenger. Illuminated, with cover                                                                                                                                                                                                                                                                                                                                          |                                 |
|                                                                                                                                                                                                                                                                                                                                                                                                             | -                               |
| Weathershields, front – standard size (set of 2)                                                                                                                                                                                                                                                                                                                                                            | A                               |
| Weathershields, front – standard size (set of 2)<br>Weathershields, front and rear – slimline size (set of 4)                                                                                                                                                                                                                                                                                               | A                               |
| Weathershields, front and rear – slimline size (set of 4)                                                                                                                                                                                                                                                                                                                                                   | _                               |
|                                                                                                                                                                                                                                                                                                                                                                                                             | _                               |
| Weathershields, front and rear – slimline size (set of 4)<br>seating                                                                                                                                                                                                                                                                                                                                        | A                               |
| Weathershields, front and rear – slimline size (set of 4)<br>seating<br>Fold-flat 2nd row seat                                                                                                                                                                                                                                                                                                              | A<br>•                          |
| Weathershields, front and rear – slimline size (set of 4)<br>seating<br>Fold-flat 2nd row seat<br>Seat cover, rear – protective fabric                                                                                                                                                                                                                                                                      | A<br>•<br>A                     |
| Weathershields, front and rear – slimline size (set of 4)<br>seating<br>Fold-flat 2nd row seat<br>Seat cover, rear – protective fabric<br>Seat trim – full cloth<br>Three height adjustable 2nd row seat head restraints                                                                                                                                                                                    | A<br>•<br>A                     |
| Weathershields, front and rear – slimline size (set of 4)<br>seating<br>Fold-flat 2nd row seat<br>Seat cover, rear – protective fabric<br>Seat trim – full cloth<br>Three height adjustable 2nd row seat head restraints<br>driver                                                                                                                                                                          | A<br>A<br>•                     |
| Weathershields, front and rear – slimline size (set of 4)<br>seating<br>Fold-flat 2nd row seat<br>Seat cover, rear – protective fabric<br>Seat trim – full cloth<br>Three height adjustable 2nd row seat head restraints<br>driver<br>Audible warning if headlamps left on                                                                                                                                  | A<br>•<br>A                     |
| Weathershields, front and rear – slimline size (set of 4)<br>seating<br>Fold-flat 2nd row seat<br>Seat cover, rear – protective fabric<br>Seat trim – full cloth<br>Three height adjustable 2nd row seat head restraints<br>driver                                                                                                                                                                          | A<br>•<br>•                     |
| Weathershields, front and rear – slimline size (set of 4)<br>seating<br>Fold-flat 2nd row seat<br>Seat cover, rear – protective fabric<br>Seat trim – full cloth<br>Three height adjustable 2nd row seat head restraints<br>driver<br>Audible warning if headlamps left on<br>Bluetooth® for compatible mobile phones                                                                                       | A<br>A<br>A<br>•<br>•           |
| Weathershields, front and rear – slimline size (set of 4)<br>seating<br>Fold-flat 2nd row seat<br>Seat cover, rear – protective fabric<br>Seat trim – full cloth<br>Three height adjustable 2nd row seat head restraints<br>driver<br>Audible warning if headlamps left on<br>Bluetooth® for compatible mobile phones<br>Cruise control                                                                     | A<br>A<br>A<br>•<br>•<br>•<br>• |
| Weathershields, front and rear – slimline size (set of 4)<br>seating<br>Fold-flat 2nd row seat<br>Seat cover, rear – protective fabric<br>Seat trim – full cloth<br>Three height adjustable 2nd row seat head restraints<br>driver<br>Audible warning if headlamps left on<br>Bluetooth® for compatible mobile phones<br>Cruise control<br>Digital clock<br>Driver Information Display<br>Front Park Assist | A<br>A<br>•<br>•<br>•           |
| Weathershields, front and rear – slimline size (set of 4)<br>seating<br>Fold-flat 2nd row seat<br>Seat cover, rear – protective fabric<br>Seat trim – full cloth<br>Three height adjustable 2nd row seat head restraints<br>driver<br>Audible warning if headlamps left on<br>Bluetooth® for compatible mobile phones<br>Cruise control<br>Digital clock<br>Driver Information Display                      | A<br>A<br>•<br>•<br>•<br>•      |

| driver continued                                                                             |   |
|----------------------------------------------------------------------------------------------|---|
| Leather wrap steering wheel Power side mirrors                                               | • |
|                                                                                              | • |
| Rear window wiper/washer                                                                     | • |
| Steering wheel height and reach adjust Variable instrument dimming                           | • |
| Variable instrument dimining<br>Variable intermittent road speed sensitive wipers            | • |
| vanable internittent road speed sensitive wipers                                             |   |
| sound system                                                                                 |   |
| AM/FM stereo electronic tune radio. Speakers:                                                | 7 |
| CD player – 6 disc in-dash.                                                                  |   |
| Roof mounted radio antenna                                                                   |   |
| Sound system remote controls on steering wheel                                               | • |
|                                                                                              |   |
| storage and cargo                                                                            |   |
| 12 Volt power outlet, front, 2nd row and cargo compartment                                   | • |
| 60/40 split fold 2nd row rear seat back                                                      | • |
| Bike carrier – roof mounted                                                                  | A |
| Car fridge – 31 litres                                                                       | A |
| Cargo blind                                                                                  | • |
| Cargo entry protector                                                                        | A |
| Cargo liner – moulded                                                                        | A |
| Cargo liner, reversible – carpet/rubber                                                      | A |
| Cargo organiser                                                                              | A |
| Cargo restraint barrier – flexible                                                           | A |
| Centre console compartment with dual lid                                                     | • |
| Coathooks                                                                                    | • |
| Flexible cargo net                                                                           | A |
| Front and rear door storage bins                                                             | • |
| Hot/cold cup holder                                                                          | A |
| Load tie-down strap kit                                                                      | A |
| Roof cross bars                                                                              | Α |
| Roof rails – satin chrome                                                                    | • |
| Roof storage pod                                                                             | A |
| Roof tray                                                                                    | A |
| Ski carrier – roof mounted (universal or scissor type)                                       | A |
| Sunglasses holder                                                                            | • |
| Tow ball                                                                                     | A |
| Tow ball cover                                                                               | A |
| Towing package                                                                               | A |
| Trailer harness – 7 pin flat                                                                 | A |
|                                                                                              |   |
| occupant safety                                                                              |   |
| Driver and front passenger airbags                                                           | • |
| Curtain airbags                                                                              | • |
| Child-proof rear door locks<br>Child restraint anchor fittings (3) fixed to 2nd row seatback | • |
| Pyrotechnic front seatbelt pretensioners                                                     |   |
| Front seatbelt force limiter, controls maximum force on chest                                | • |
| Front seatbelt sash height adjust                                                            | • |
| Seatbelts retracting lap/sash                                                                |   |
| ocatoris retracting tap/sast                                                                 | - |
| security                                                                                     |   |
| Audible warning if key left in ignition and driver's door opened to exit                     |   |
| Engine immobilised automatically when key removed from ignition                              | • |
| Key has security code                                                                        | • |
| Radio frequency remote key operates:                                                         | • |
| Interior lighting                                                                            |   |
| Central locking for keyless entry                                                            |   |
| Tailgate                                                                                     |   |
| Radio security PIN coding                                                                    | • |
| Fully retractable flip key                                                                   | • |
|                                                                                              |   |
| road safety                                                                                  |   |
| Anti-zap jumper leads                                                                        | А |
| First aid kit                                                                                | А |
| Safety triangles (set of 3)                                                                  | A |
|                                                                                              |   |
|                                                                                              |   |
|                                                                                              |   |
| • standard                                                                                   |   |
| o optional                                                                                   |   |