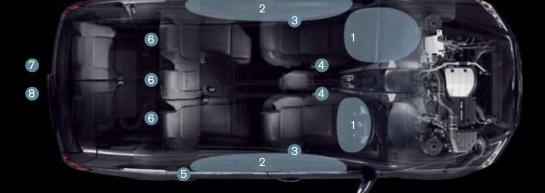

- 1 Driver and front passenger airbags
- 2 Curtain airbags
- 3 Front seatbelt sash height adjustment and front seatbelt
- 4 Pyrotechnic front seatbelt pre-tensioners
- 5 Childproof rear door locks
- 6 Three rear seat child restraint anchorages
- 7 Rear view camera (LX only)
- 8 Rear Park Assist (CX and LX only)