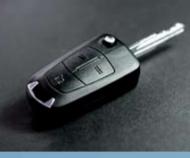

The split folding second and third row seats on Captiva 7 SX give you the flexibility to carry seven in comfort, or a small mountain of cargo.

Easy to use and convenient to carry, the fully retractable flip key features separate central locking and tailgate window opening functions.

the tailgate window on all mode independently of the tailgate.

- Standard features include:

   3.2 litre high performance V6 Alloytec engine, or

   2.0 litre Common Rail Turbo Diesel engine

   5-speed automatic transmission with Active
  Select and adaptive shift control