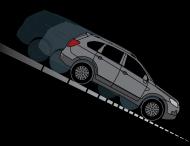

DCS Descent Control System
Activated with the touch of a button,
The Captiva 7 Descent Control System
uses engine control and automatic
braking to limit downhill speed.

A prerequisite for any truly capable off-roader, it enables smooth, controlled hill descents and allows drivers to concentrate primarily on steering.