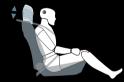

Height adjustable rear seat head restraints For greater protection against whiplash injuries caused by rear collisions, second row passengers are able to adjust the position of their head restraints.

Height adjustable lap/sash front seatbelts To maximise seatbelt effectiveness,

the driver and front passenger can each lower or raise their seatbelt sash to ensure it sits correctly in the point between their neck and the point of their shoulder.

Diagrams for illustration purposes only