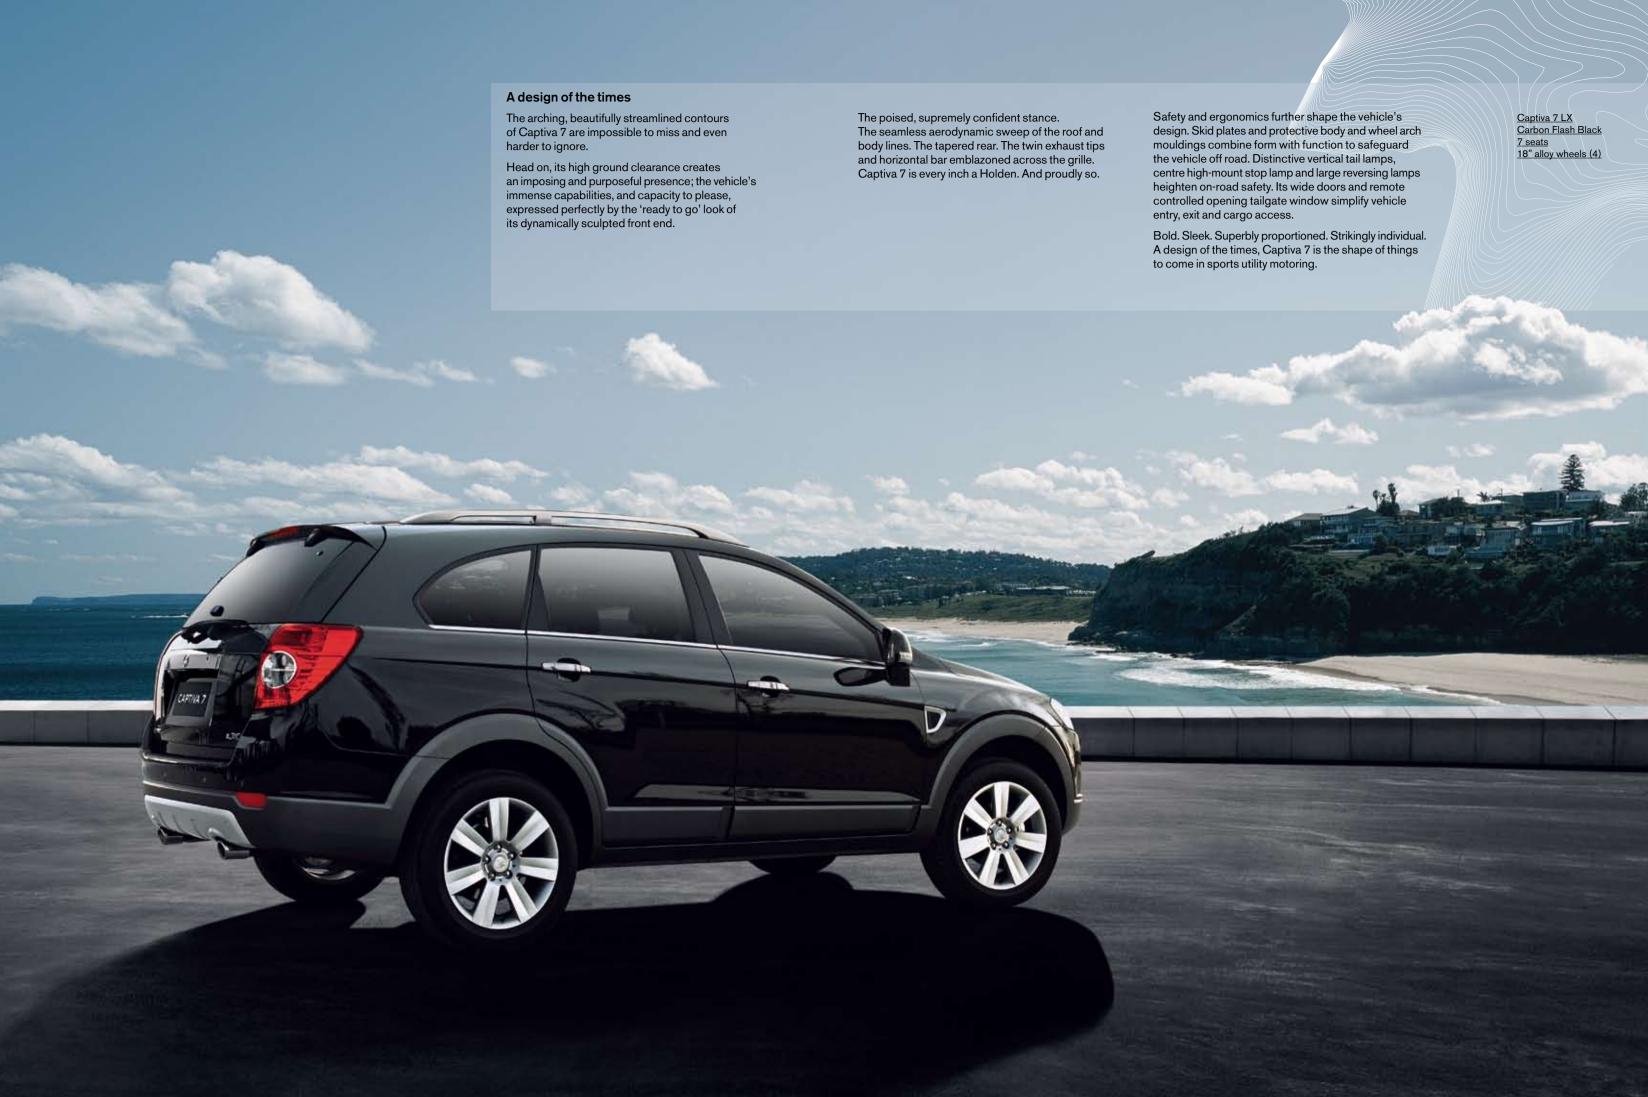

Twin chrome oval exhaust tips and the stylish rear decorative skid plate ensure Captiva 7 is as distinctive and recognisable from behind as it is from the front and side.

The eight way adjustable leather