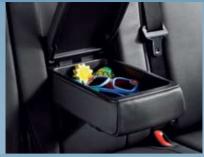

Numerous other features are also close at hand, including leather wrap steering wheel, vanity mirrors, map lamps, sunglasses holder and adjustable headrests for the driver and front passenger; three 12-volt power outlets; load tie-down hooks in the cargo area; and a plethora of on-board storage compartments. All standard across all models.

- Electronic climate control air conditioning and air quality sensor
  6-disc CD audio system with MP3 compatibility
  Multifunction driver information display, complete with electronic compass
  Trip computer
  Centre console with dual lid and sliding armrest
  17" six-spoke alloy wheels (4)
  Level ride suspension
  Leather wrap steering wheel
  Front and rear fog lamps
  Roof rails