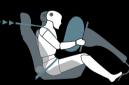

So what if...

You have to avoid an unexpected obstacle in the road, end up with two wheels on the gravel verge then need to brake suddenly. Detecting excessive body roll, ARP in conjunction with ESC brakes all four wheels, with extra force applied to the front outside wheel; the rear left wheel is then

braked momentarily by the ESC to counter understeer.

TCS reduces torque to the left front wheel to reduce slip, while AWD directs a proportion of torque to the rear wheels to increase grip.

ESC brakes the front right wheel momentarily and reduces engine power to all four wheels to correct oversteer.