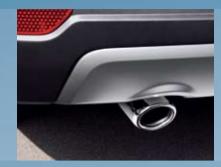

Twin chrome oval exhaust tips and the stylish rear decorative skid plate ensure Captiva 7 is as distinctive and recognisable from behind as it is from the front and side.

The eight way adjustable leather