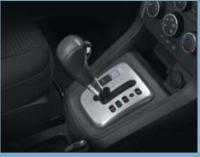

### 5-speed automatic transmission with Active Shift Control and Active Select

(standard on all petrol models)
Complete with Active Shift Control, which monitors the way you drive and adapts shift ranges accordingly, this 5-speed automatic transmission delivers fast, virtually seamless gear changes, and is the perfect mate to Captiva 7's 3.2 litre Alloytec V6.

For a more hands on driving experience, you also have the option to engage Active Select, which allows you to manually power up and down Captiva 7's exquisitely spaced gear ratios.