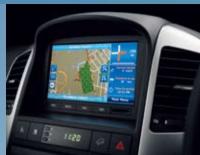

Anything but standard, the luxurious LX model includes integrated satellite navigation, rear view camera, 7" multifunction colour touch screen display, USB and SD connectivity with audio and video playback, six-disc CD audio system, twin-needle stitched leather appointed seating and eight way power driver's seat with adjustable lumbar support – the whole box and dice.

rear view camera automatically activates to enhance your view behind your LX, and improve safety for pedestrians and occupants alike.

Viewed and controlled via the vehicle's advanced multifunction touch screen display, the integrated satellite navigation offers turn-by-turn, 2D and 3D mapping in full colour, with or without voice guidance.