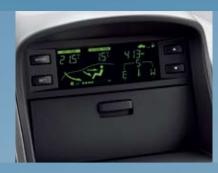

In addition to displaying electronic climate control settings, the driver information display on Captiva 7 CX includes a handy electronic compass.

Smart looking, practical and extra comfortable, the cloth trim seats on the Captiva 7 CX feature deep cushioned vinyl bolsters for added support on long drives.