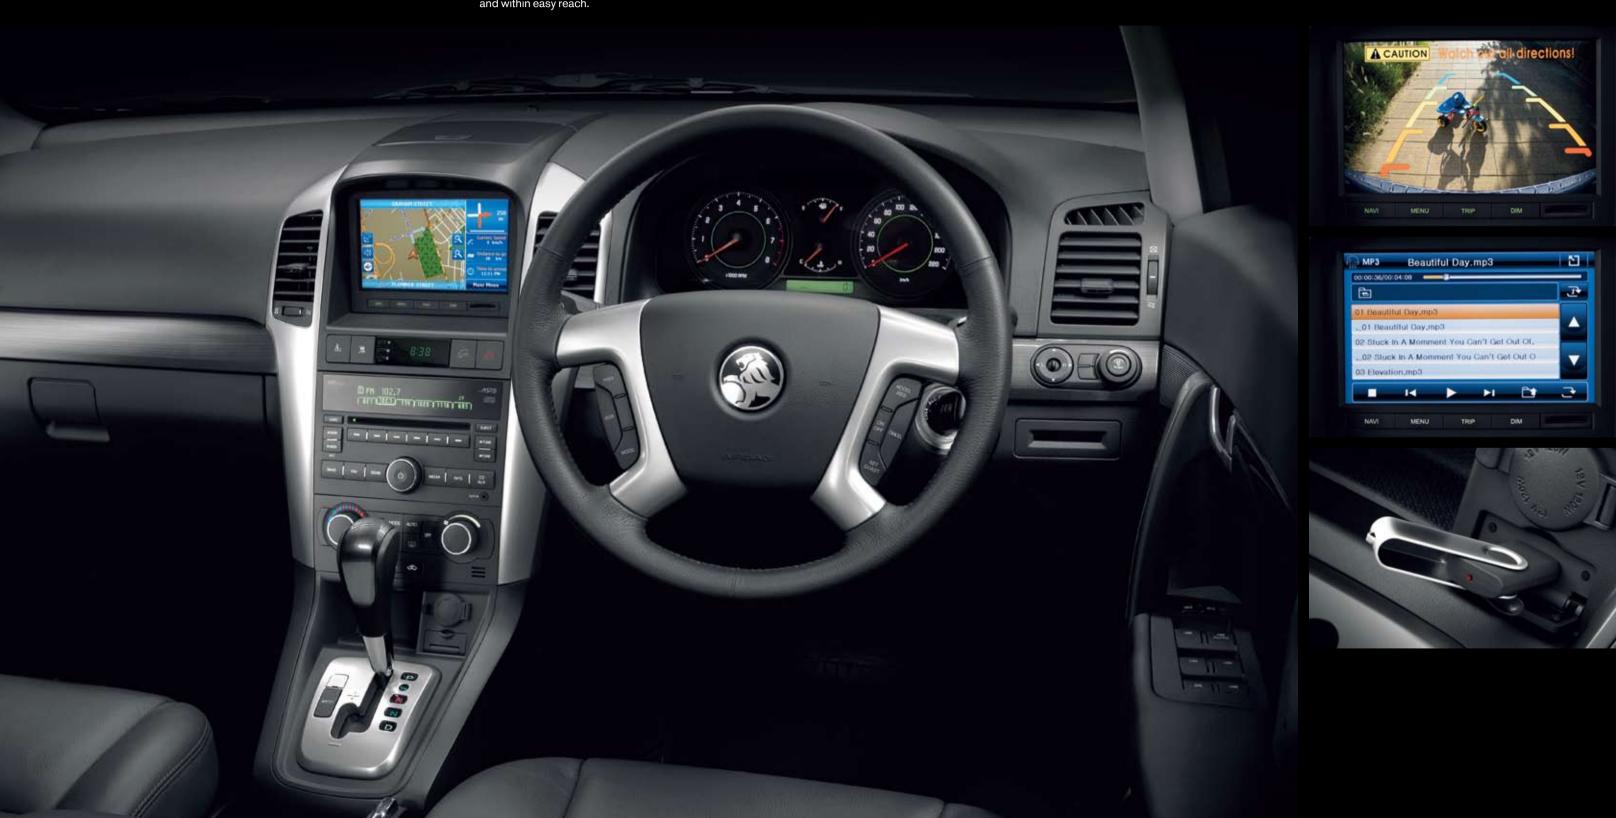

# A superbly realised cabin

It's an easy climb into the driver's seat, but the views from Captiva 7 are breathtaking.

Ahead, there's more road than you could ever hope to see from a sedan. In front, a dash of style and substantial thoughtfulness. And all around you, the wide open spaces and craftsman-like attention to detail of the superbly realised cabin.

Fusing classic and modern design cues, Captiva 7 displays primary driver information via a cluster of easy-to-read analogue instruments, and faultless logic in the dramatic cascade of its centre console controls – close for easy reach, large for easy grip and clearly defined for ease of operation, they make it easy to adjust your driving environment without losing focus on the road.

Driving safety is further enhanced by steering mounted controls, which allow you to operate Captiva 7's MP3 compatible CD audio system and cruise control without taking your hands from the wheel. Controls for lamps, indicators, door and tailgate locks, wipers, side mirrors and windows are also placed intuitively and within easy reach.

rear view camera automatically activates to enhance your view behind your LX, and improve safety for pedestrians and occupants alike.

Viewed and controlled via the vehicle's advanced multifunction touch screen display, the integrated satellite navigation offers turn-by-turn, 2D and 3D mapping in full colour, with or without voice guidance.