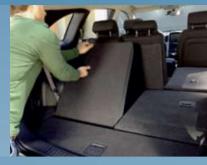

The split folding second and third row seats on Captiva 7 SX give you the flexibility to carry seven in comfort, or a small mountain of cargo.

Easy to use and convenient to carry, the fully retractable flip key features separate central locking and tailgate window opening functions.