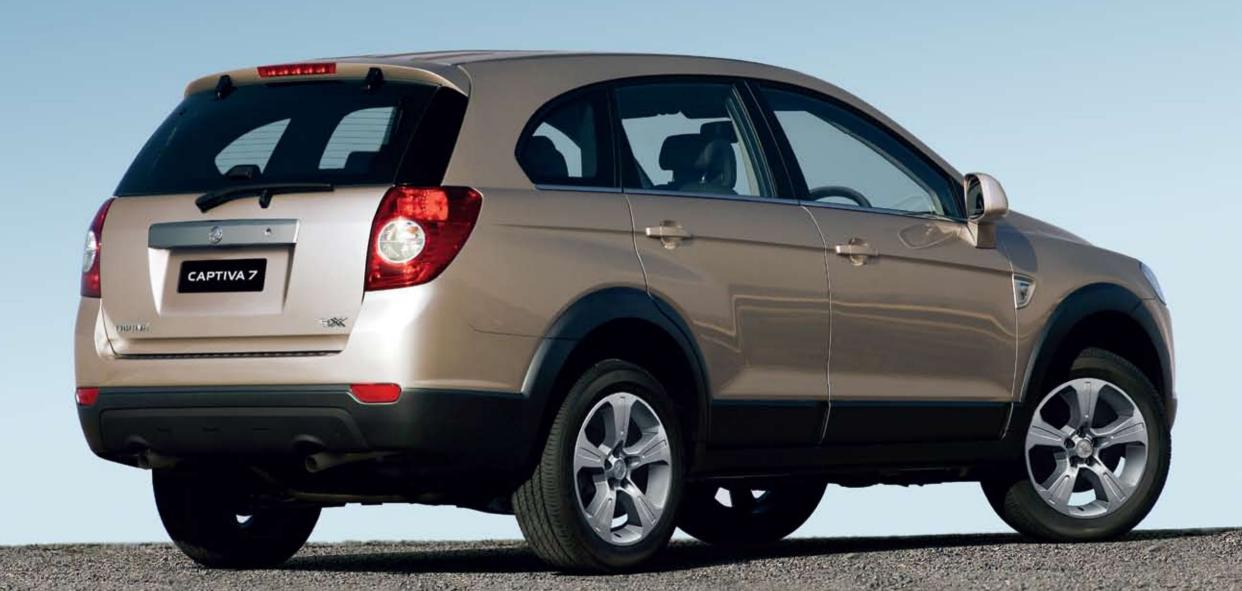

Twin chrome oval exhaust tips and the stylish rear decorative skid plate ensure Captiva 7 is as distinctive and recognisable from behind as it is from the front and side.

The eight way adjustable leather