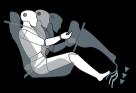

- 1 Driver and front passenger airbags
- 2 Curtain airbags
- 3 Front seatbelt sash height adjustment and front seatbelt
- 4 Pyrotechnic front seatbelt pre-tensioners
- 5 Childproof rear door locks
- 6 Three rear seat child restraint anchorages
- 7 Rear view camera (LX only)
- 8 Rear Park Assist (CX and LX only)