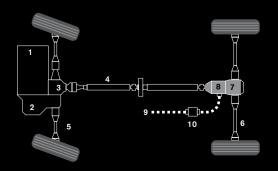

# All Wheel Drive

AWD Active All Wheel Drive\*
The Captiva 7 Active All Wheel Drive
System automatically divides engine
torque between the front and rear wheels,
depending upon driving conditions.

Normally, Captiva 7 is driven from the front wheels only, resulting in greatly improved fuel economy compared with traditional four wheel drive systems. However, the moment the vehicle's sensors detect a situation where four wheel drive would be preferable, up to 50% of engine torque is directed to the rear wheels.

As a result, the vehicle's full power is transferred to the road, even in tight corners, during hill starts or on slippery surfaces, such as wet or icy roads.

The Captiva 7 Active All Wheel Drive is also fully integrated with the vehicle's Electronic Stability Control and Anti-lock Braking System and can be deployed automatically to counteract vehicle instability in a range of situations.

\* AWD is standard on all models, 2WD is also available on the Captiva 7 SX Diesel

- Engine
- Transmission
- 3 Power Transfer Unit (PTU) 4 Cardan shaft
- Cardan snar
- 5 Front axle6 Rear axle
- 7 Rear Drive Module (RDM)
- 8 Electromagnetic clutch
- 9 Data bus connection10 Control unit