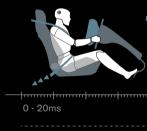

45 - 55ms

60 - 65ms

85ms +

of seatbelt related injury.

Pyrotechnic seatbelt pre-tensioners When an impact of sufficient severity is detected, small explosive charges force the front seatbelt buckles towards the cabin floor. This tightens the seatbelts and helps hold both driver and front

passenger firmly against their seats.

Front airbags For maximum protection in certain frontal collisions, Captiva 7 will deploy front airbags for the driver and front passenger.

Curtain airbags Curtain airbags provide head and upper body protection for front seat occupants and left and right second row passengers in certain side-on collisions.

Load limiters Following airbag deployment, load limiters unspool the front seatbelts incrementally to help minimise the risk

Pedal safety
In a severe frontal impact, the brake pedal and clutch pedal on the manual model can detach to help prevent lower limb injury to the driver. Further protection to the driver is provided by an energy-absorbing knee guard.