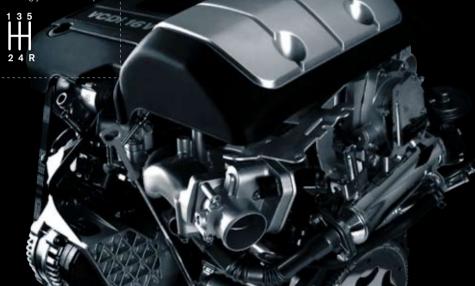

### 5-speed automatic transmission with Active Shift Control and Active Select

(standard on all petrol models)
Complete with Active Shift Control, which monitors the way you drive and adapts shift ranges accordingly, this 5-speed automatic transmission delivers fast, virtually seamless gear changes, and is the perfect mate to Captiva 7's 3.2 litre Alloytec V6.

For a more hands on driving experience, you also have the option to engage Active Select, which allows you to manually power up and down Captiva 7's exquisitely spaced gear ratios.

5-speed automatic transmission with Active Shift Control and Active Select (optional on SX 2WD, standard on CX and LX diesel models)

The 5-speed automatic transmission is equally at home as the turbo diesel's running mate, and its gear changes just as precise and silky smooth.

# 5-speed manual transmission (SX 2WD only)

If your choice of Captiva 7 is an SX, and your preferred engine is the Common Rail Turbo Diesel, you have the option of completing your Captiva 7 powertrain with a short throw, sweet shifting 5-speed manual transmission.