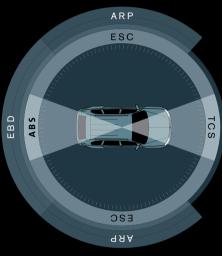

When normal tolerances are exceeded, one or more active safety systems initiate nonintrusive counter measures to help you retain maximum control of the vehicle.

Co-ordination of active safety features Fully co-ordinated and tightly integrated, Captiva 7's active safety systems provide you with 360° support:

- Active Rollover Protection (ARP) and Electronic Stability Control (ESC) assist you during turning, cornering and lane changes.
- The Traction Control System (TCS) helps reduce wheel slip when accelerating.
- The Anti-lock Braking System (ABS), Brake Assist (BA) and Electronic Brakeforce Distribution (EBD) help you stop as quickly as possible.

ARP Active Rollover Protection Should it detect excessive body roll during cornering or a lane change, ARP applies braking to each wheel as required, with extra brakeforce directed to those wheels with the most grip. The vehicle's speed reduces, and with it, the amount

ESC Electronic Stability Control ESC constantly compares the vehicle's movements with the steering wheel angle to determine if the vehicle is moving in the direction you intend. If skidding appears imminent, ESC applies brake pressure to individual wheels as appropriate and, if necessary, trims engine power. This dramatically increases turning and cornering safety, especially in 'evasive action' situations.

TCS Traction Control System TCS is designed to minimise slippage during acceleration. By recognising if either front wheel has sufficient grip and adjusting drive force and brakeforce accordingly. It helps reduce wheel spin when accelerating on wet and icy roads, and also in 'split' conditions, such as when a vehicle has two wheels on bitumen and two on a gravel verge.

ABS Anti-lock Braking System If wheel 'lock up' is detected under forceful braking, ABS momentarily reduces brake pressure at the affected wheel(s). This improves braking efficiency - reducing stopping distances on most surfaces - and helps the vehicle to remain steerable and directionally stable

**BA** Brake Assist In emergency braking situations, few

drivers actually press the brake pedal firmly enough to achieve adequate braking performance. BA is designed to sense how fast you hit the brake pedal in an emergency, and increases braking pressure to achieve the best possible braking performance.

**EBD** Electronic Brakeforce Distribution When a vehicle brakes, weight transfers to the front wheels. By regulating the brakeforce applied to each wheel, EBD helps ensure the best possible balance between front and rear brakes, which helps minimise stopping distances.