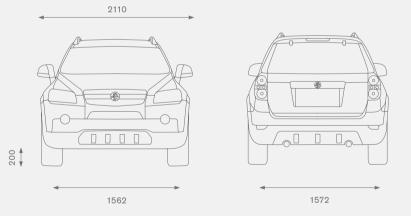

Real                | 939              | 1455                      | 1017                      | 1357   |  |  |
| Track               | Front: 1562      | Rear: 1572                |                           |        |  |  |
| Wheelbase           | 2707             |                           |                           |        |  |  |
| Ground clearance    | 200              |                           |                           |        |  |  |
| Exterior dimensions | Length           | Width (excluding mirrors) | Width (including mirrors) | Height |  |  |
|                     | 4637             | 1849                      | 2110                      | 1720   |  |  |
|                     |                  |                           |                           |        |  |  |





trims and colours customer care







Nitrate Metallic\*



Ironite Metallic\*



Thunder Grey Metallic\*



Carbon Flash Black Metallic\*



Merlot Metallic\*



Midnight Blue Metallic\*



Chino Metallic





|       |    | ext           | erior d  | colour   |               |                     |         |                |        | seating                            |
|-------|----|---------------|----------|----------|---------------|---------------------|---------|----------------|--------|------------------------------------|
| model |    | Olympic White | Nitrate* | Ironite* | Thunder Grey* | Carbon Flash Black* | Merlot* | Midnight Blue* | Chino* |                                    |
|       | SX | •             | •        | •        | •             | •                   | •