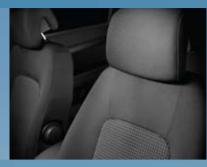

Numerous other features are also close at hand, including leather wrap steering wheel, vanity mirrors, map lamps, sunglasses holder and adjustable headrests for the driver and front passenger; three 12-volt power outlets; load tie-down hooks in the cargo area; and a plethora of on-board storage compartments. All standard across all models.

Height adjustable rear seat head restraints For greater protection against whiplash injuries caused by rear collisions, second row passengers are able to adjust the position of their head restraints.

Height adjustable lap/sash front seatbelts To maximise seatbelt effectiveness,

the driver and front passenger can each lower or raise their seatbelt sash to ensure it sits correctly in the point between their neck and the point of their shoulder.

Diagrams for illustration purposes only