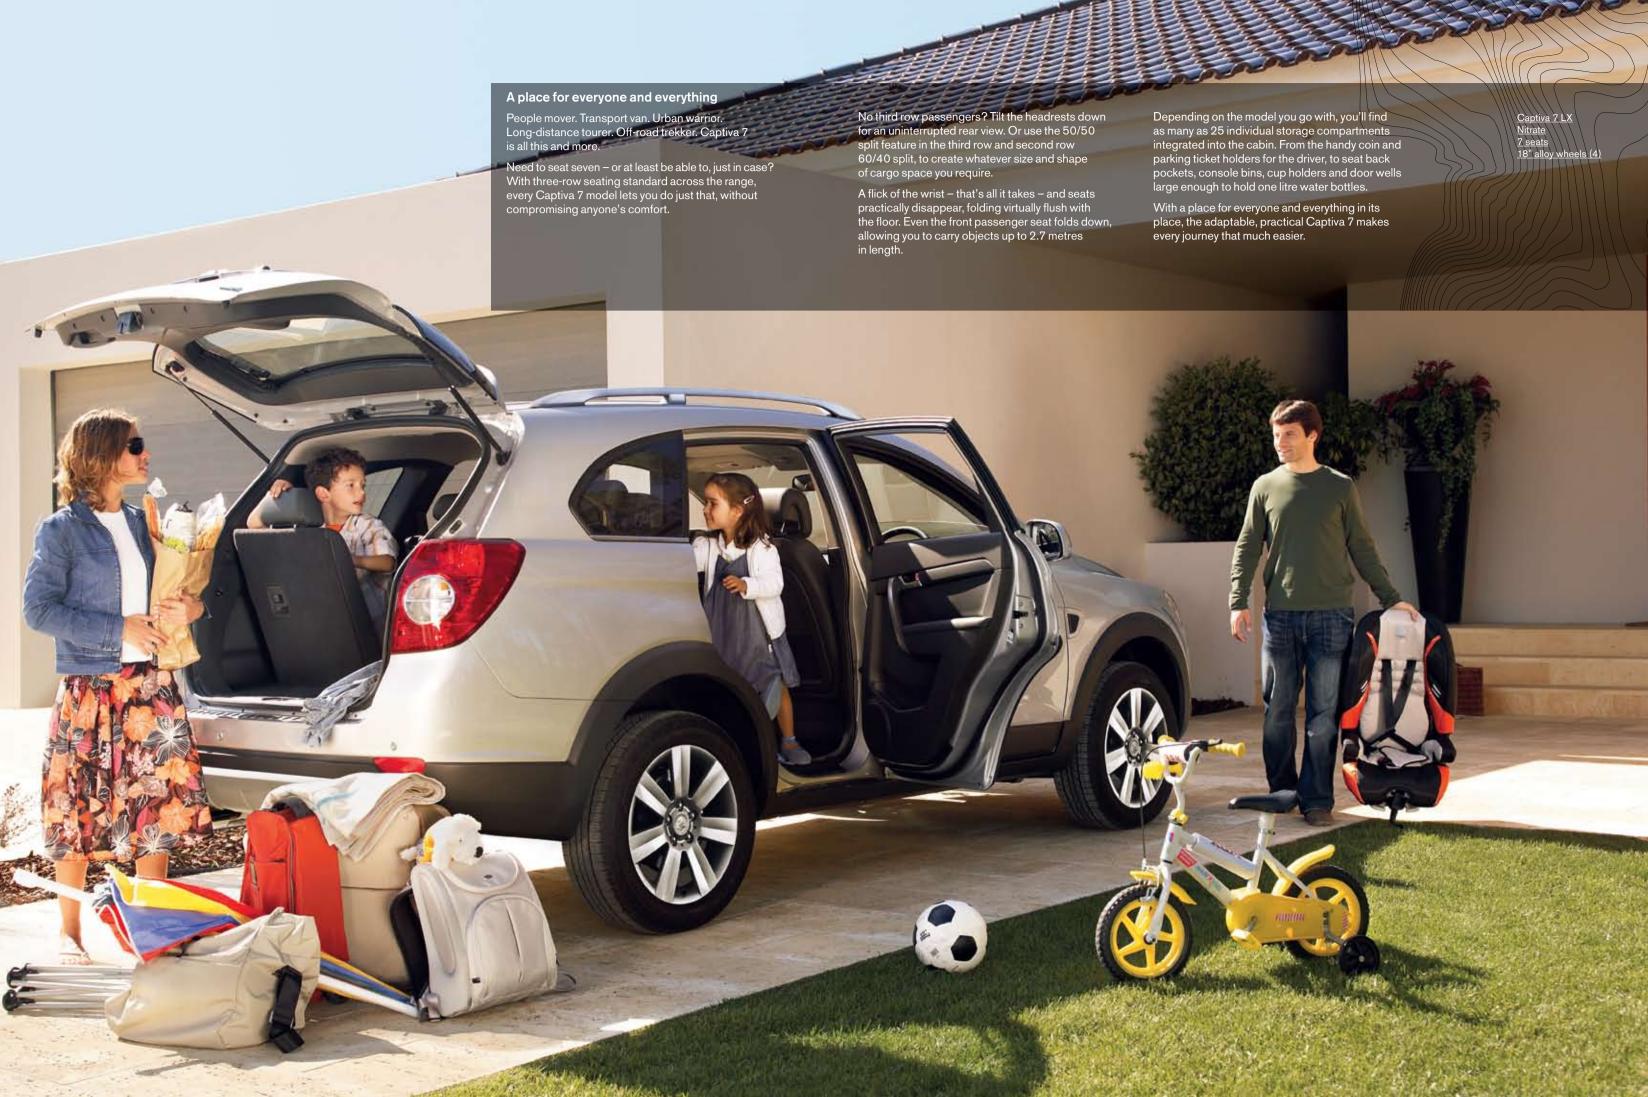

Numerous other features are also close at hand, including leather wrap steering wheel, vanity mirrors, map lamps, sunglasses holder and adjustable headrests for the driver and front passenger; three 12-volt power outlets; load tie-down hooks in the cargo area; and a plethora of on-board storage compartments. All standard across all models.

The split folding second and third row seats on Captiva 7 SX give you the flexibility to carry seven in comfort, or a small mountain of cargo.

Easy to use and convenient to carry, the fully retractable flip key features separate central locking and tailgate window opening functions.