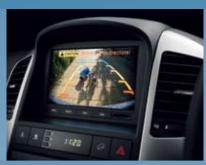

Anything but standard, the luxurious LX model includes integrated satellite navigation, rear view camera, 7" multifunction colour touch screen display, USB and SD connectivity with audio and video playback, six-disc CD audio system, twin-needle stitched leather appointed seating and eight way power driver's seat with adjustable lumbar support – the whole box and dice.

rear view camera automatically activates to enhance your view behind your LX, and improve safety for pedestrians and occupants alike.

Viewed and controlled via the vehicle's advanced multifunction touch screen display, the integrated satellite navigation offers turn-by-turn, 2D and 3D mapping in full colour, with or without voice guidance.