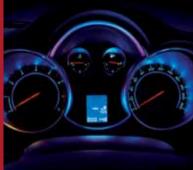

#### Trip computer

The multifunction electronic driver information display allows you to view your current speed<sup>+</sup>, average fuel consumption, average speed, distance to empty, instantaneous fuel consumption and odometer.

#### Ice Blue Illumination

Eye-catching in every sense, the vehicle's ice blue dash illumination heightens cabin sophistication while improving instrumentation and control legibility