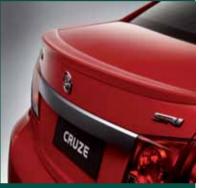

#### Rear lip spoiler

Keeping true to the sporty style of the SRi, the sporty yet understated rear lip spoiler further highlights the SRi's bold proportions