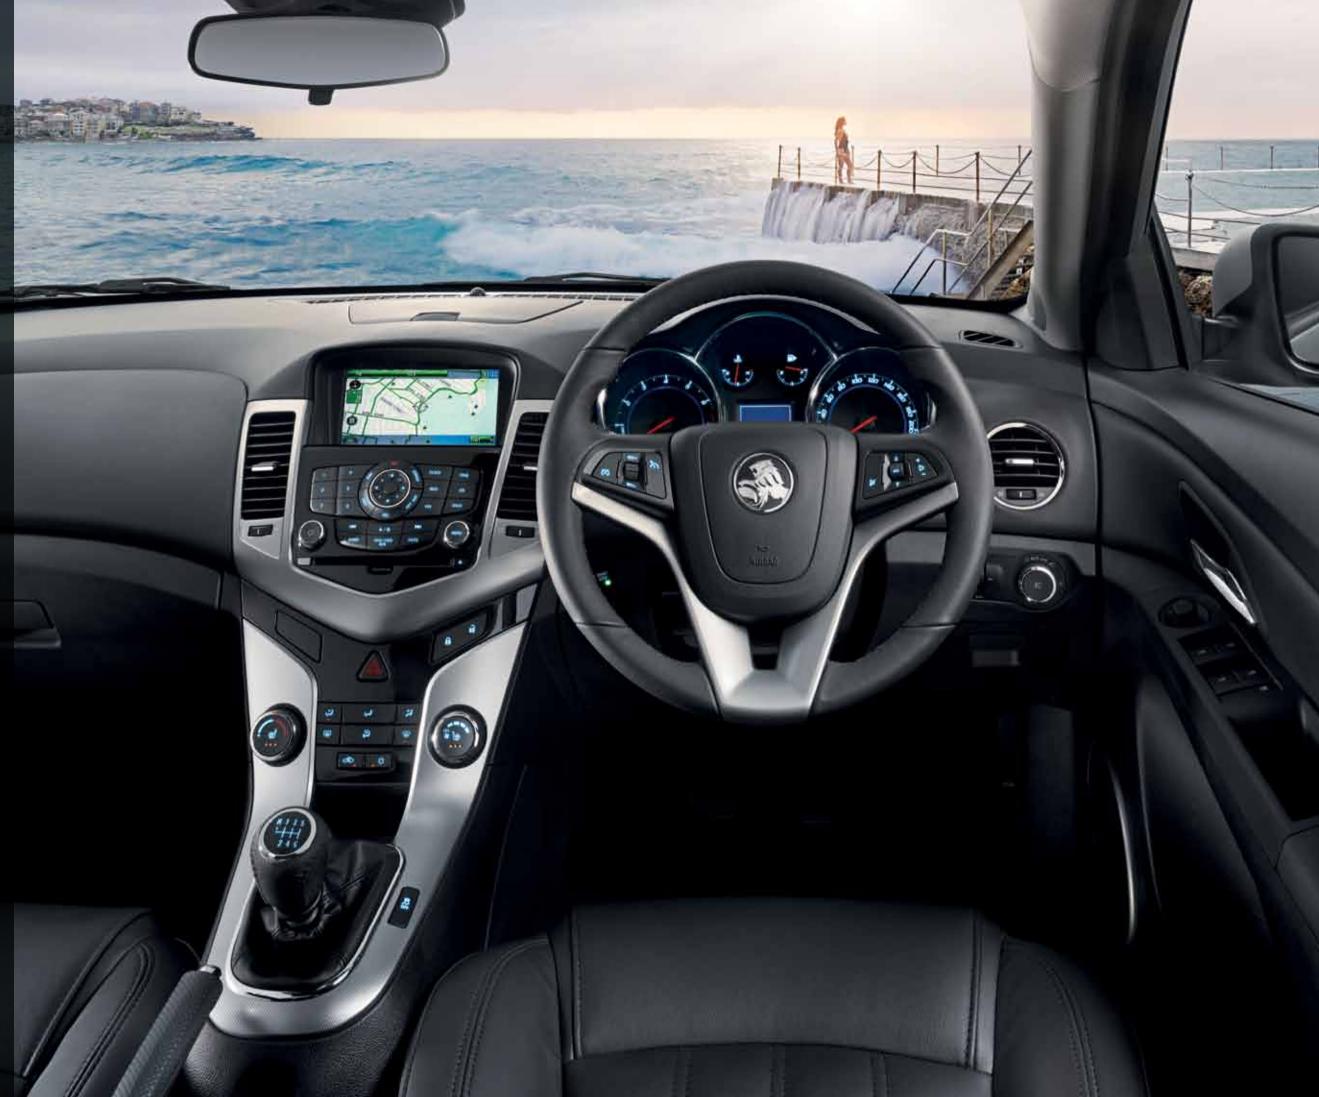

## Inside the new Series II Cruze you're surrounded with class leading levels of comfort and technology

You'll see it in the ice blue instrumentation, the theatre lighting, the steering wheel with audio and cruise control functionality and a dashboard filled with premium appointments.

You'll feel it in the refined contours of the sports seats with high quality materials that flow through to the door and dash inserts. All standard across the range.

The CDX gives you even greater levels of comfort and control, with heated leather appointed seats, chrome interior highlights and rear parking sensors.

And then the SRi-V gives you all of this, plus the addition of some serious technology. Like Passive Entry and Start with Sensor Key technology, Satellite navigation with a 7"colour widescreen and a premium DVD audio system with an in-built 10GB hard drive and the ability to pause live radio.