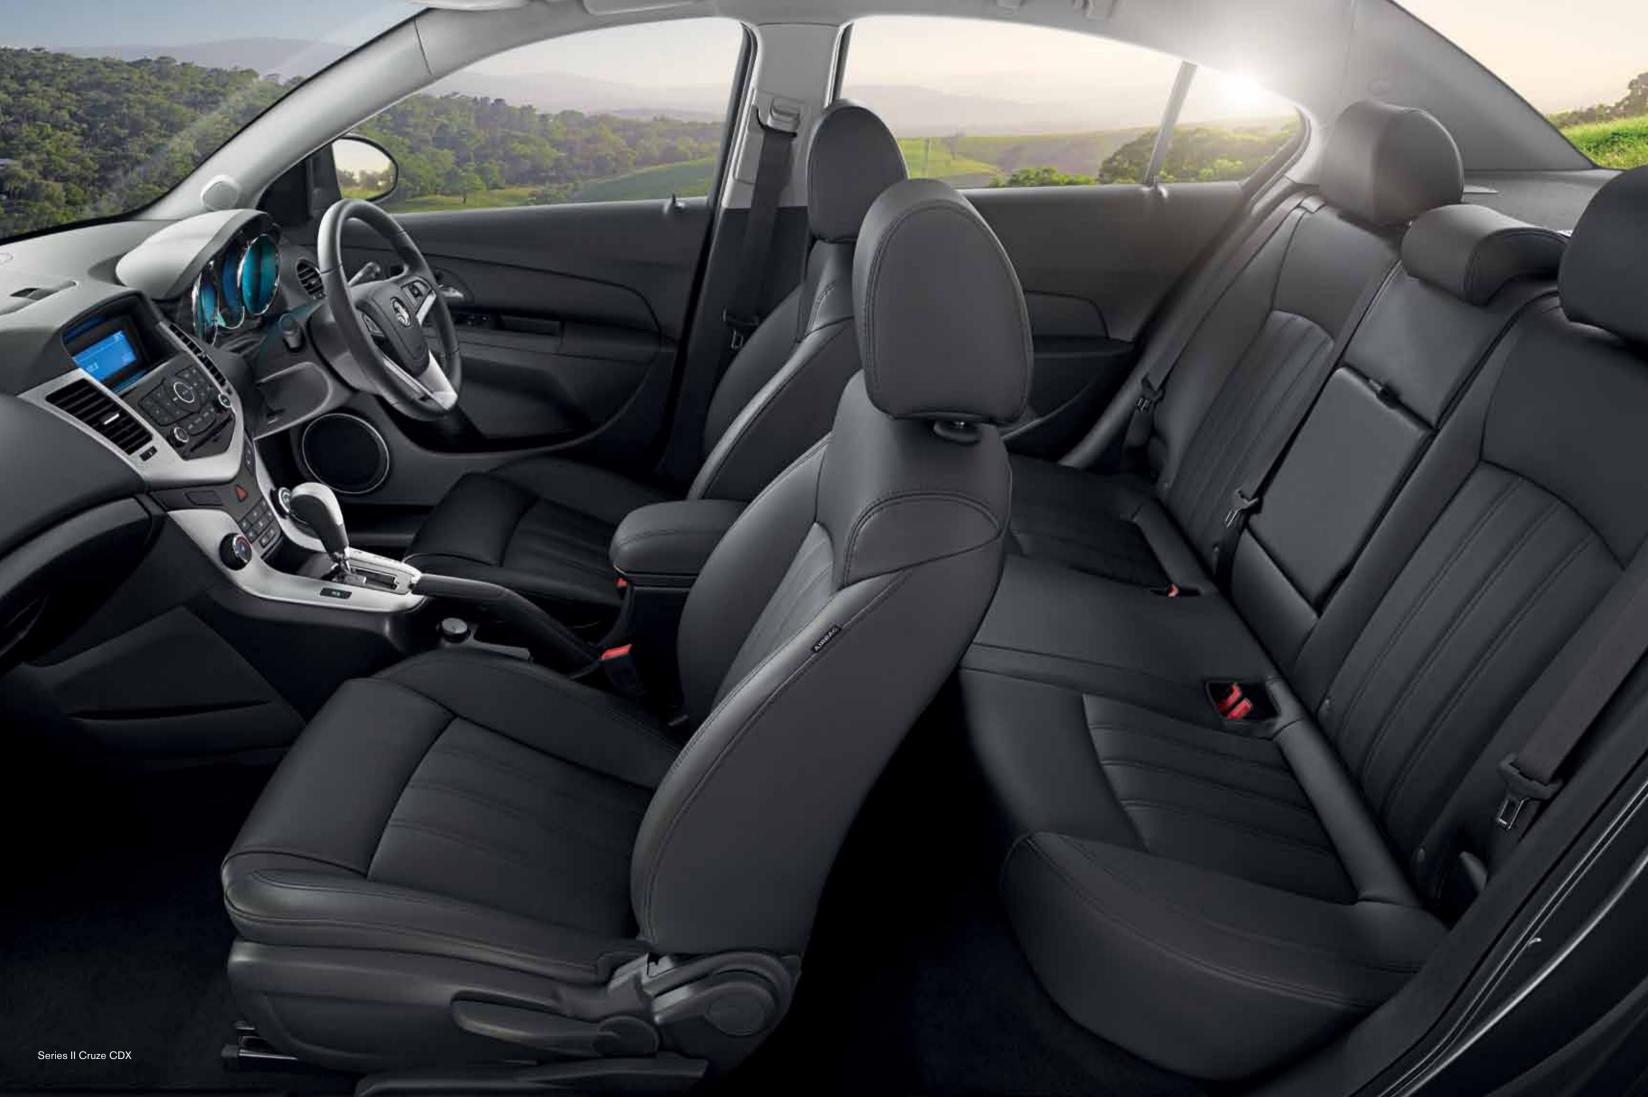

## Inside the new Series II Cruze you're surrounded with class leading levels of comfort and technology

You'll see it in the ice blue instrumentation, the theatre lighting, the steering wheel with audio and cruise control functionality and a dashboard filled with premium appointments.

You'll feel it in the refined contours of the sports seats with high quality materials that flow through to the door and dash inserts. All standard across the range.

The CDX gives you even greater levels of comfort and control, with heated leather appointed seats, chrome interior highlights and rear parking sensors.

Even with all these appointments, the Cruze is still a serious five-seater. There's enough head, shoulder and leg room for everyone. And the 60/40 split fold back seat complements the sizeable 445 litre boot.

And there's still space for four cup holders, four door-well bottle holders and plenty of storage compartments for all your valuables.

If you're serious about comfort and style, get into the Holden Cruze.