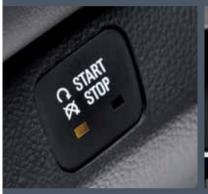

#### Passive Entry and Start with Sensor Key technology\*

The vehicle detects the Sensor Key as you approach and automatically unlocks the door when you pull the handle. The push button allows you to start and stop the engine all without taking your keys out of your pocket or your bag.

#### Passive Entry and Start

The Cruze SRi-V detects the Sensor Key as you approach, and allows you to lock, unlock and start the car all without taking your keys out of your pocket