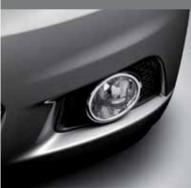

#### Front fog lamps

Specifically shaped to shine a wide, bar-shaped beam low onto the road. These lamps reduce the glare back from fog or falling snow, helping you see where the road stops and the danger starts