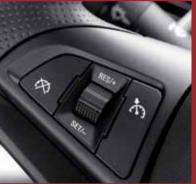

#### Steering wheel mounted controls

Operate the audio system and cruise control without taking your hands from the wheel. Functionality includes engaging and cancelling cruise control plus the ability to adjust your speed as well as changing radio stations, music tracks, adjusting the volume and muting the audio system.

#### Cruise control

Cruze gives you the convenience of cruise control with the added advantage of steering wheel mounted controls, so you can engage, cancel and adjust your speed setting while keeping both hands on the wheel

#### **USB** input with iPod® compatibility<sup>1</sup>

The vehicle's in-built USB interface gives you full display and play access over all your iPod®songs, albums, playlists, and more, via the centre console screen and steering wheel mounted audio controls