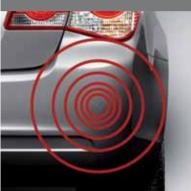

#### Rear parking sensors^

Manoeuvring your vehicle in and out of tight parking spaces is easy, thanks to its rear parking sensors which uses audible warnings to indicate the proximity of potential obstacles.

- Exterior chrome highlights

- Heatable front seats with three level heating adjustment

- Sunglass holder
- Digital speedometer (displayed on the trip computer)

Rear parking sensors
The CDX eases into and out of tight parking spaces, thanks to its rear parking sensors. Audible warnings indicate the proximity