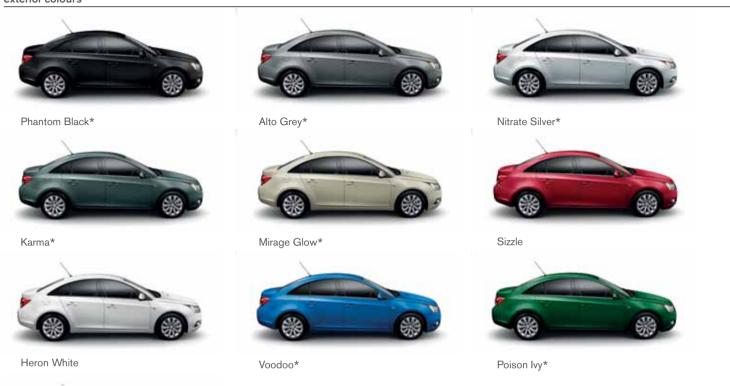

Cruze combines a classic Holden look with a touch of sporty flair. And those sophisticated sporty looks are reinforced with the attention to detail you would expect from a Holden. New models, new engine options, new technology and a new look.

The new, Australian built Series II Holden Cruze. It's not just a small car. It's Australia's small car.

Series II Cruze SRi-V in Red Hot

Dynamic and elegant, this is a car defined by clean bold lines, accentuated by a new look, new eye-catching colours and new wheel designs.

The more you look, the more there is to like.

The Cruze's beveled hood, sharp angles and sculptured fenders are details generally reserved for luxury vehicles, but not any more.

The Series II Holden Cruze is a statement of unequivocal style and true individuality.