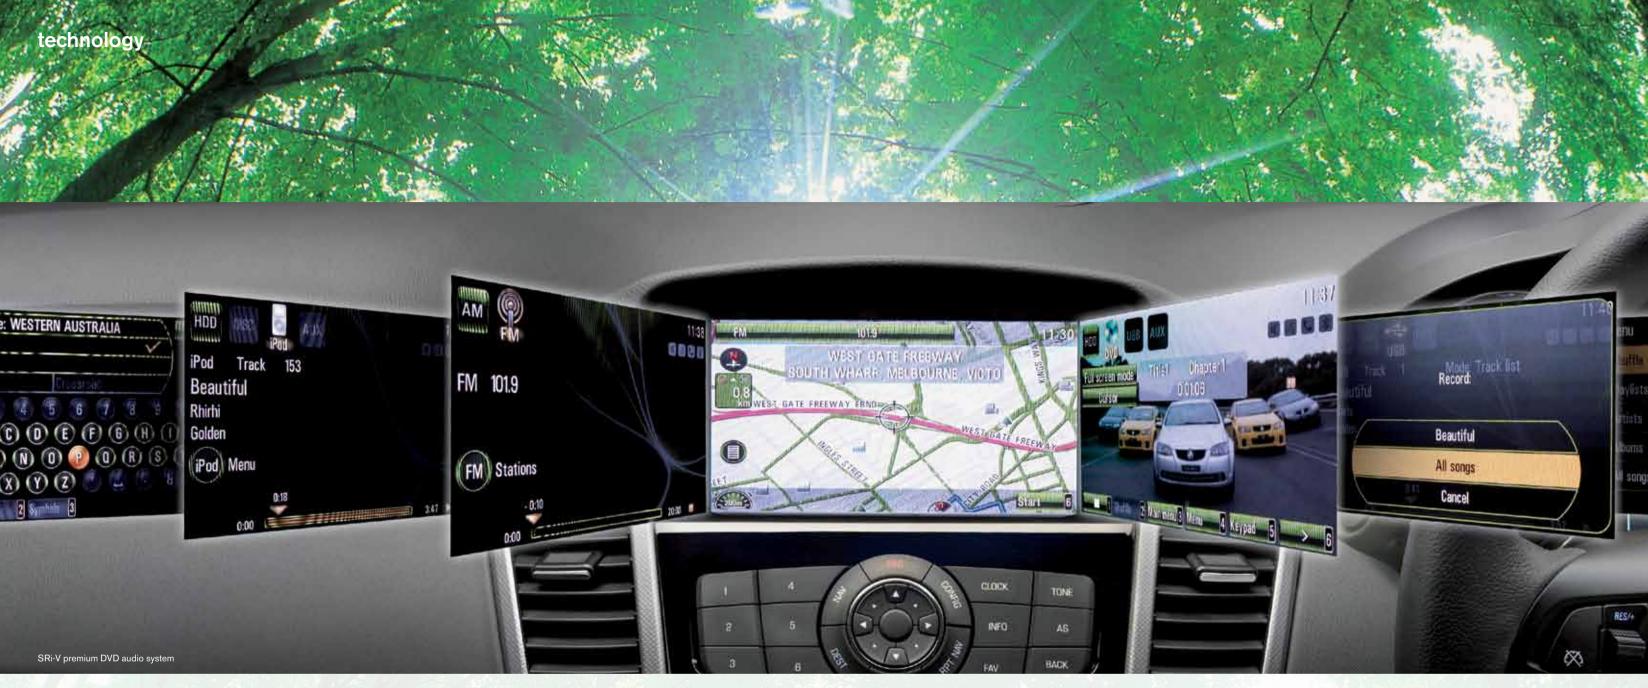

Then there are the additional features available within the range that put Cruze way ahead of other small cars – like rear parking sensors\*, heated leather appointed seats\* and a new premium DVD audio system\* with an in-built 10GB hard drive that can pause live radio, and even play DVD's. Not to mention Passive Entry and Start with Sensor Key technology\* and satellite navigation with a 7"colour widescreen\*.

#### Pause live radio\*

The hard disc drive allows you to pause and record up to 20 minutes of live radio, whilst in or out of the car, which can be played back at your convenience. That means you will never miss your favourite song, news report or sports program again.

#### Satellite navigation\*

You will never lose your way again with a 7"full colour widescreen satellite navigation system which is fully integrated into the centre stack, providing full colour mapping with integrated voice guidance, and a points of interest function that allows you to find nearby businesses, tourist attractions or public facilities.

#### Hard disc drive\*

The 10GB hard disc drive, allows you to rip CD's or USB's and store around 2,000 songs for convenient access to your music library.

#### DVD

Play movie or music DVD's on the 7"colour widescreen when the vehicle is stationary. And while the screen turns off when the car is in motion, it will still play the audio.