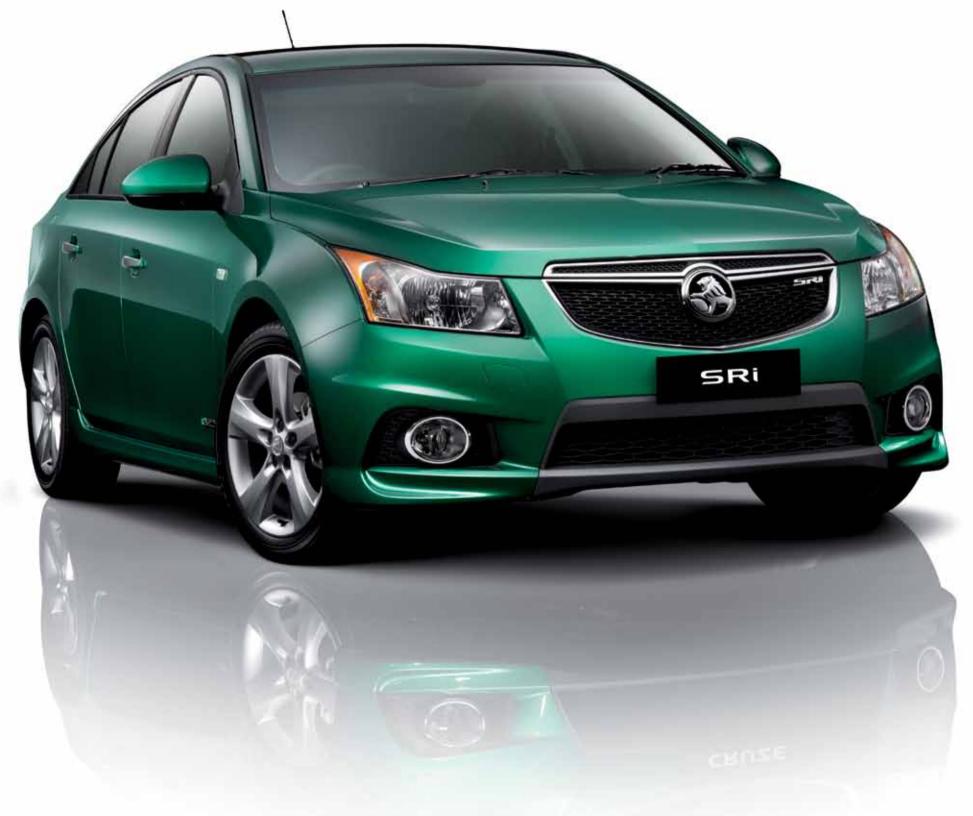

## This is the new Australian built, Series II Holden Cruze

The next generation of Australia's best selling small sedan. The car that delivers new levels of style, comfort and sophistication.

The new Series II Cruze doesn't just create new expectations, it sets new standards across the range.

Cruze combines a classic Holden look with a touch of sporty flair. And those sophisticated sporty looks are reinforced with the attention to detail you would expect from a Holden. New models, new engine options, new technology and a new look.

It's the big small car with more to like – with the new SRi and top-of-the-range SRi-V sports models complementing the luxurious CD and CDX models.

Whichever Cruze you choose, you'll love the way they combine sporty looks with unrivalled levels of luxury.

The more you look, the more there is to like.

The Cruze's beveled hood, sharp angles and sculptured fenders are details generally reserved for luxury vehicles, but not any more.

The Series II Holden Cruze is a statement of unequivocal style and true individuality.