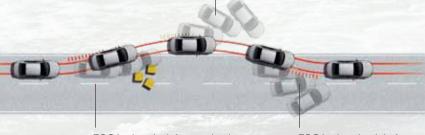

Serious protection, every time you drive. That's what you can expect from the Holden Cruze.

Electronic Stability Control

If the vehicle is about to skid, ESC will apply brake pressure to individual wheels as appropriate, and trim engine power if required. This dramatically increases turning and cornering safety, particularly in evasive action situations where it helps stop the vehicle skidding out of control

Imagine you have to avoid an unexpected obstacle in the road. You end up with two wheels on the gravel verge and need to brake suddenly...

TCS reduces torque to the left rear wheel to reduce slip

ESC brakes the left rear wheel momentarily to avoid understeer

ESC brakes the right front wheel momentarily and reduces engine power to correct oversteer

Anti-lock Braking System
ABS prevents wheel 'lock up' during

forceful braking. This helps keep your car steerable and directionally stable, and reduces stopping distances on most surfaces Side impact airbags