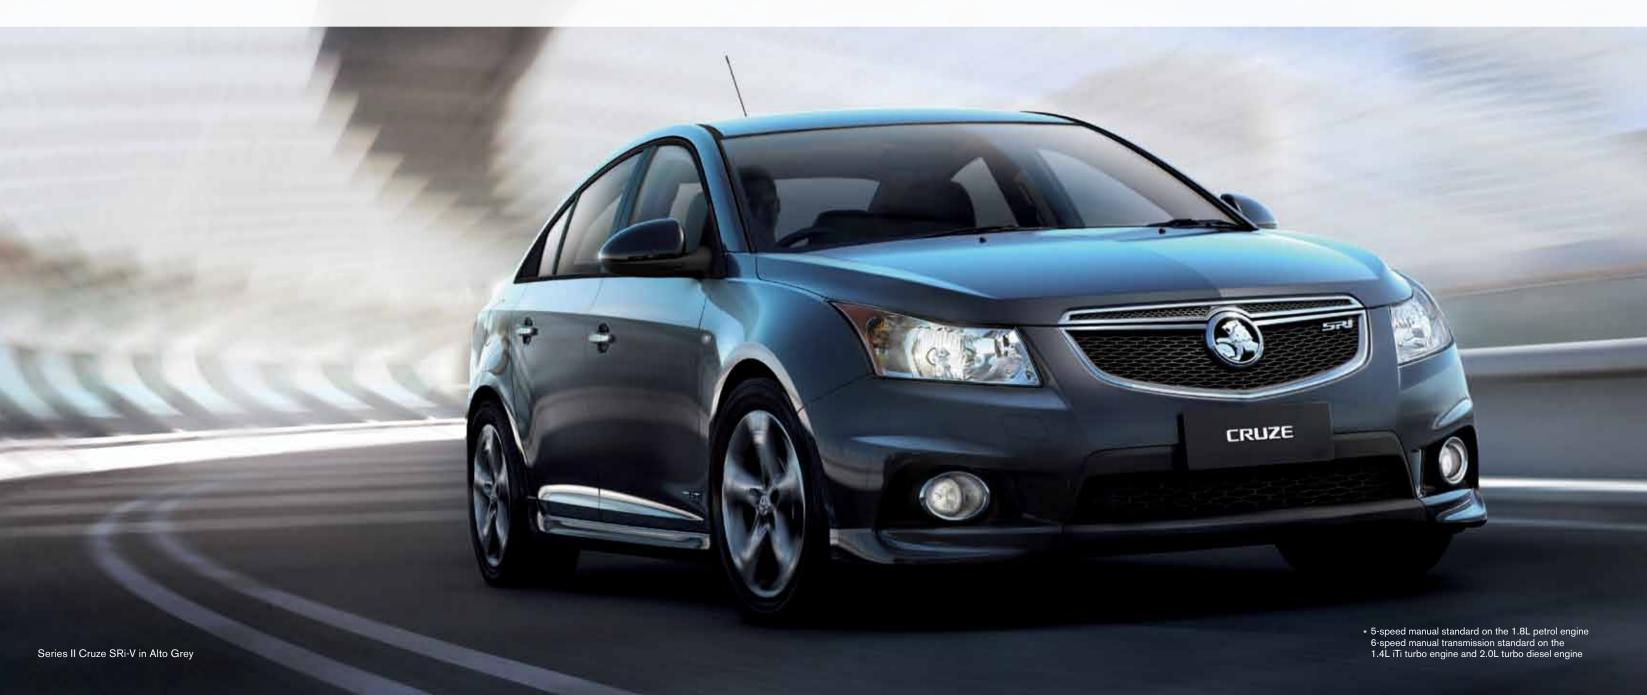

#### Series II Cruze SRi

The new Series II Cruze SRi, with the new iTi turbo powertrain, performance suspension and a unique sports look, is a compelling mix of sporty performance and bold design.

## SRi includes all CD standard features plus:

- 1.4L DOHC 16 valve 4-cylinder iTi petrol engine with 6-speed manual transmission or optional 6-speed automatic transmission
- Watts Link performance suspension
- Sports body kit including:
   Unique front and rear sport fascias
   Rear lip spoiler
   Sports side skirts
- 17"alloy wheels (4)
- Body coloured door handles with chrome strip inserts
- Sonic Blue cloth trim\*
- Front fog lamps
- Leather wrap steering wheel and gear shifter
- Digital speedometer (displayed on the trip computer)

#### 17"alloy wheels

A sporty look needs a serious set of wheels and these performance inspired 5-spoke 17" alloys certainly look the part

#### Rear lip spoiler

Keeping true to the sporty style of the SRi, the sporty yet understated rear lip spoiler further highlights the SRi's bold proportions