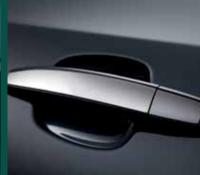

## Body coloured door handles with chrome inserts

The design goes right down to the details, with chrome strip inserts on the door handles

\* Standard on Voodoo and Karma exterior colours only