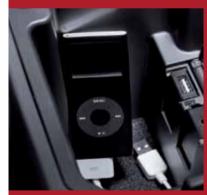

## Multimedia audio

The Cruze is equipped with a USB input which allows you to connect your iPod®, and compatible MP3 players and USB flash drives which can also be controlled via the steering wheel audio controls.

#### **USB** input with iPod® compatibility<sup>1</sup>

The vehicle's in-built USB interface gives you full display and play access over all your iPod®songs, albums, playlists, and more, via the centre console screen and steering wheel mounted audio controls