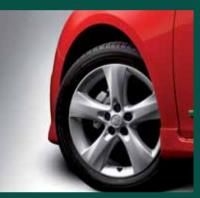

#### 17"alloy wheels

A sporty look needs a serious set of wheels and these performance inspired 5-spoke 17" alloys certainly look the part