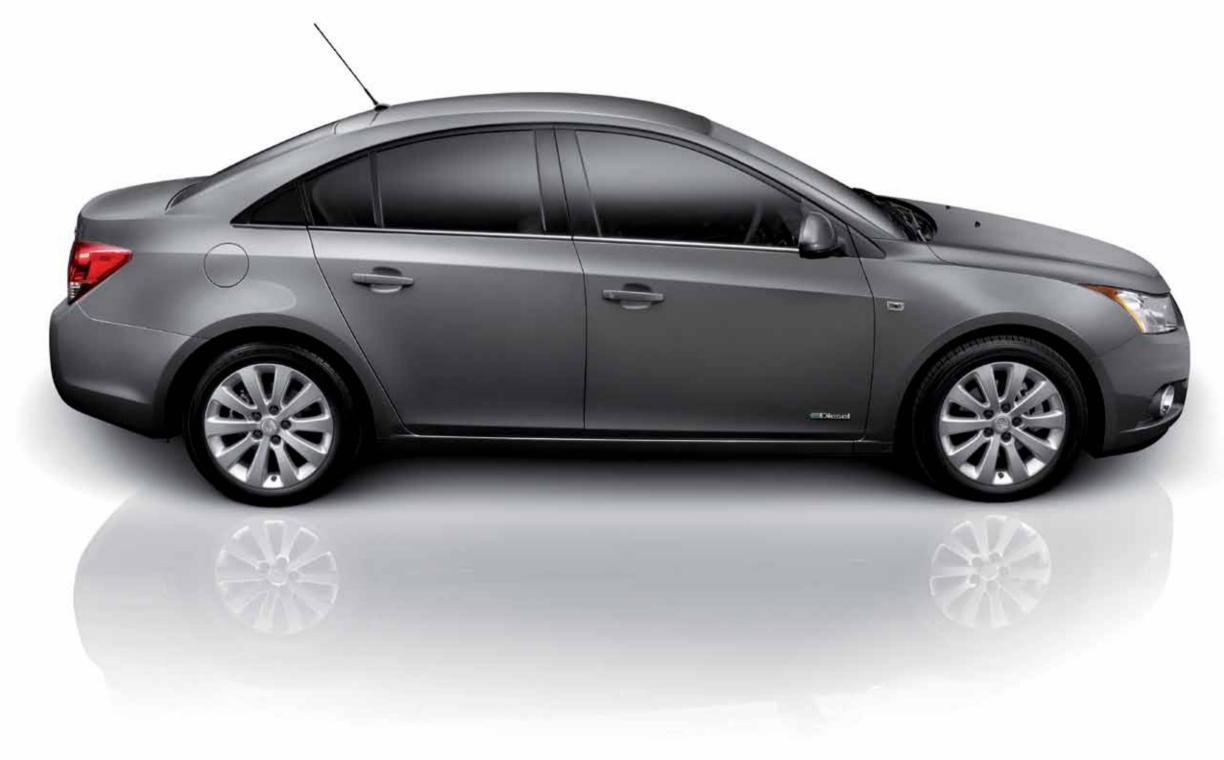

Cruze combines a classic Holden look with a touch of sporty flair. And those sophisticated sporty looks are reinforced with the attention to detail you would expect from a Holden. New models, new engine options, new technology and a new look.

The new, Australian built Series II Holden Cruze. It's not just a small car. It's Australia's small car.

Series II Cruze SRi-V in Red Hot

Dynamic and elegant, this is a car defined by clean bold lines, accentuated by a new look, new eye-catching colours and new wheel designs.

The more you look, the more there is to like.

The Cruze's beveled hood, sharp angles and sculptured fenders are details generally reserved for luxury vehicles, but not any more.

The Series II Holden Cruze is a statement of unequivocal style and true individuality.