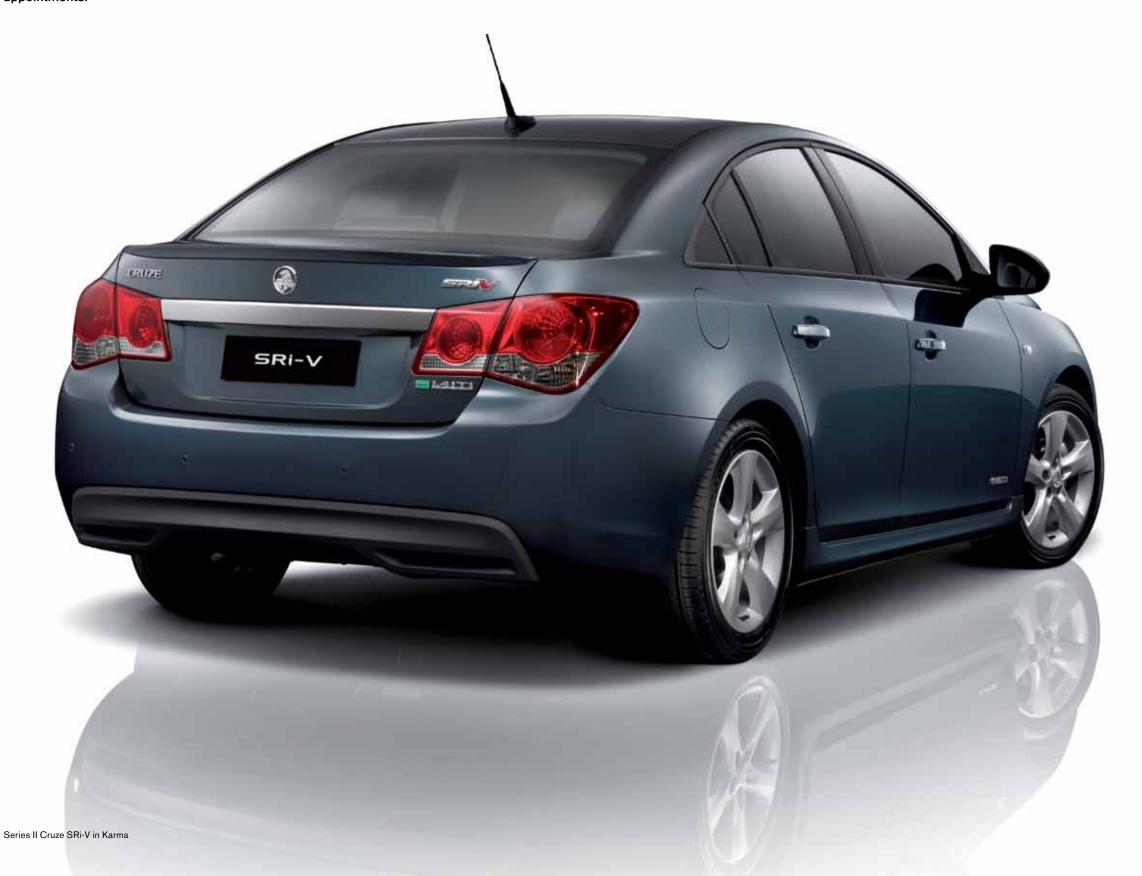

The new, Australian built Series II Holden Cruze. It's not just a small car. It's Australia's small car.

Series II Cruze SRi-V in Red Hot

Dynamic and elegant, this is a car defined by clean bold lines, accentuated by a new look, new eye-catching colours and new wheel designs.