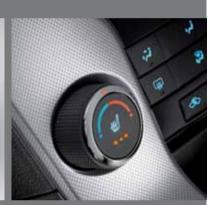

#### Heated seats^

If you hate the cold, you will warm to the idea of electronically heated front leather appointed seats. With a choice of three individual temperature settings for driver and passenger, they offer truly personalised comfort.

Heatable leather appointed seats
If you hate the cold, you will warm
to the idea of electronically heated front leather appointed seats. With a choice of three individual temperature settings for driver and passenger, plus recline, slide and height adjustment,