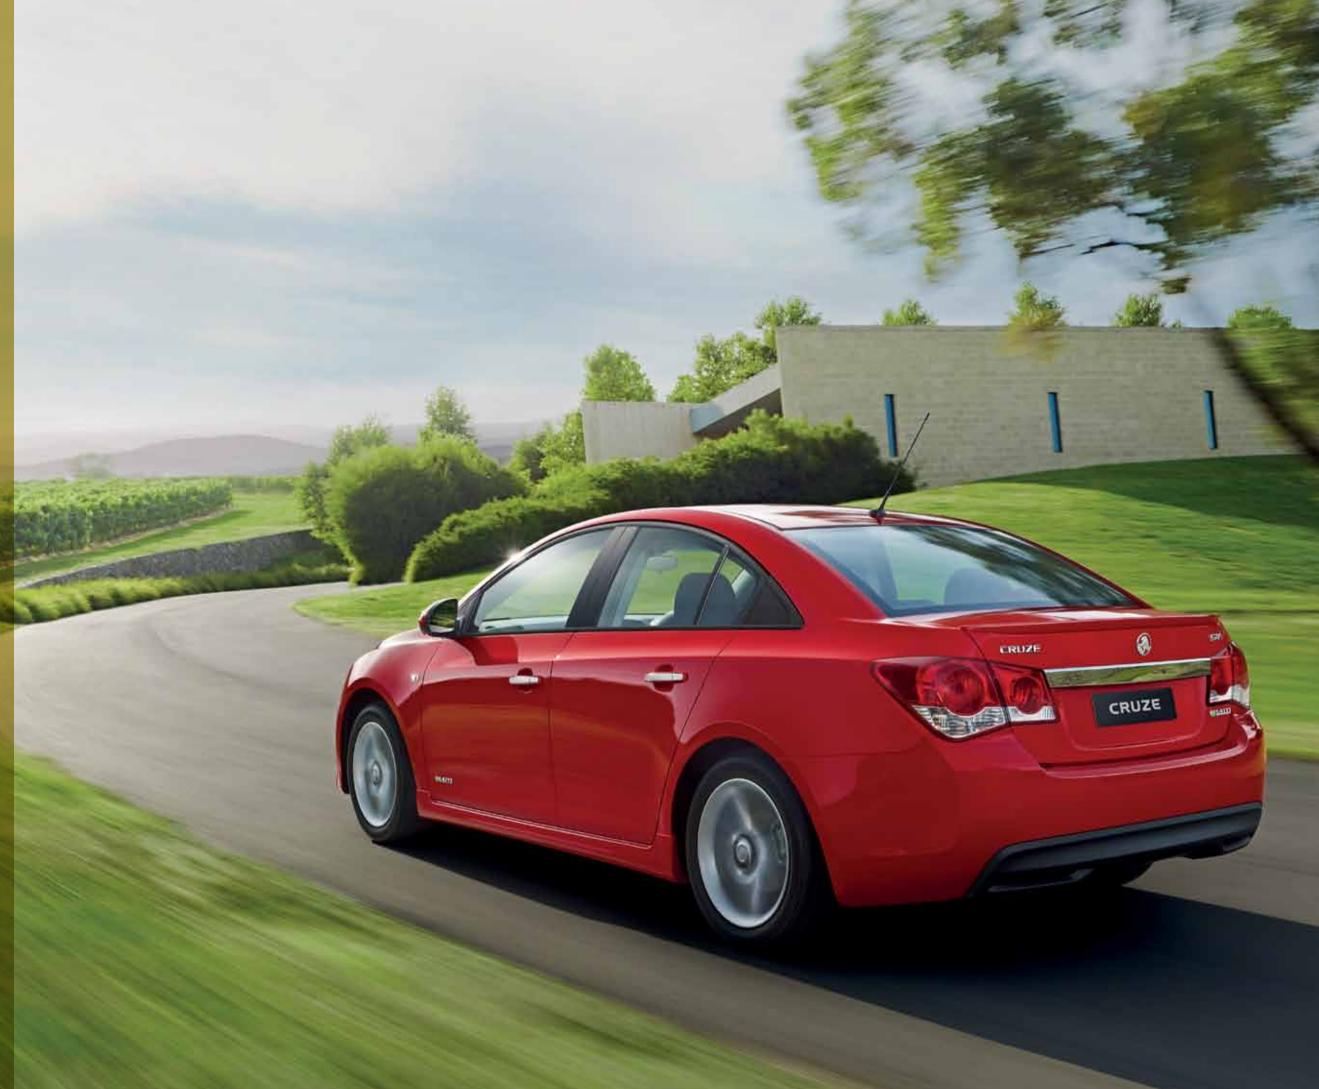

The more you look, the more there is to like.

The Cruze's beveled hood, sharp angles and sculptured fenders are details generally reserved for luxury vehicles, but not any more.

The Series II Holden Cruze is a statement of unequivocal style and true individuality.