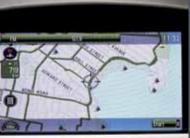

#### Satellite navigation\*

You will never lose your way again with a 7"full colour widescreen satellite navigation system which is fully integrated into the centre stack, providing full colour mapping with integrated voice guidance, and a points of interest function that allows you to find nearby businesses, tourist attractions or public facilities.

#### Satellite navigation

Easily programmable, easy to operate, easy to get where you're going on a 7" integrated colour LCD screen