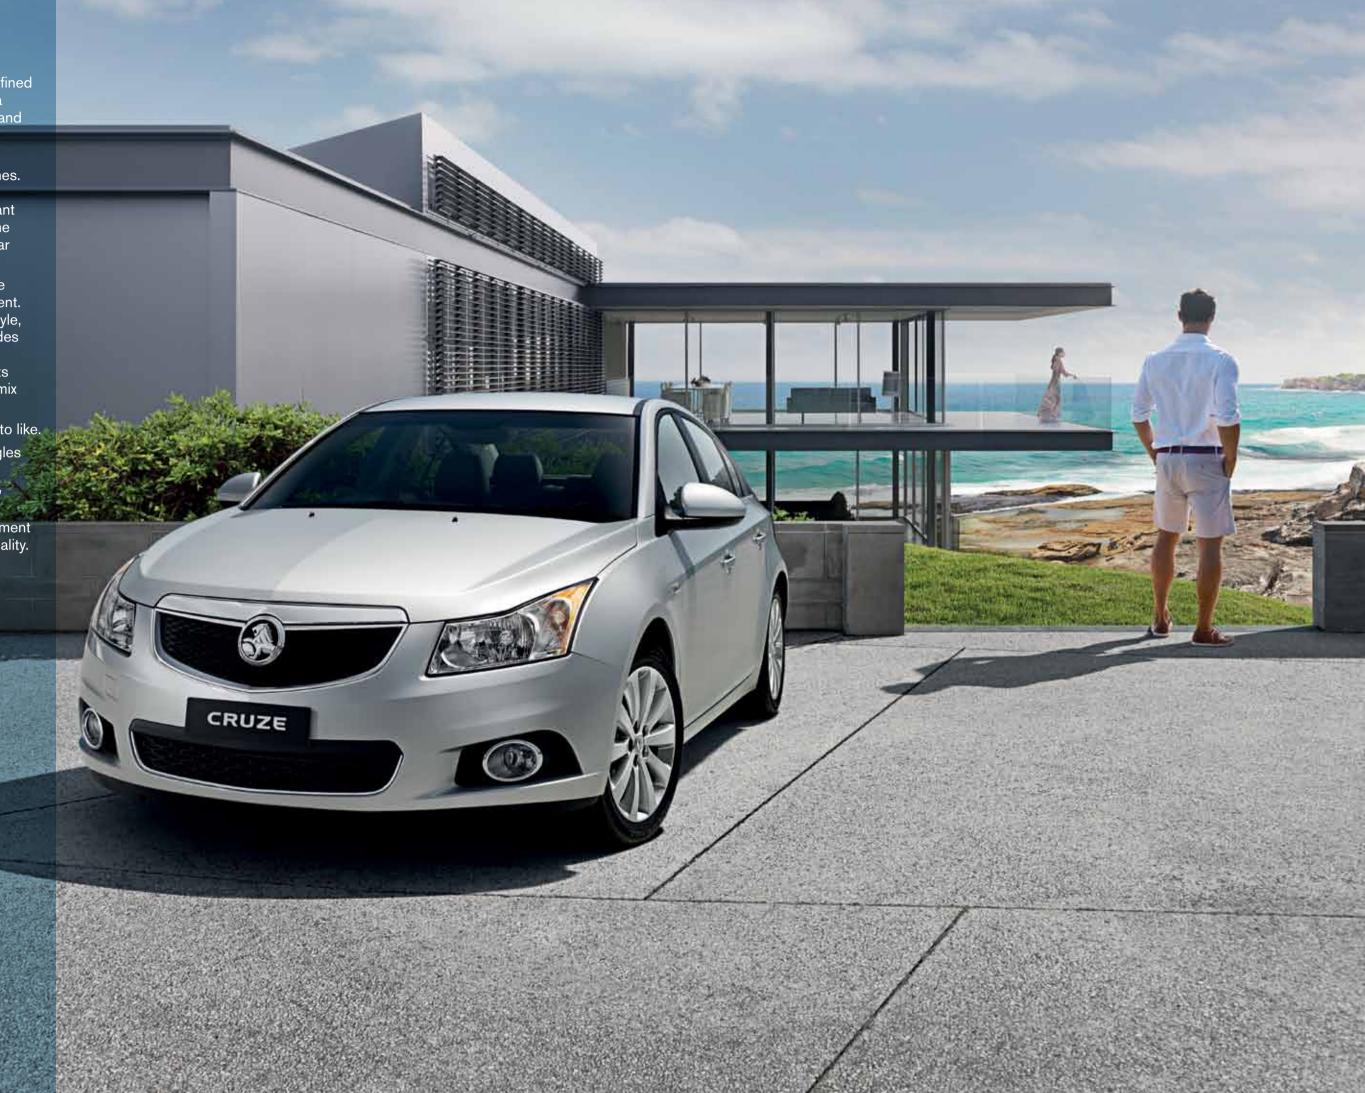

#### Series II Cruze CDX

The Series II Holden Cruze CDX takes luxury even further with refinements like heatable leather appointed front seats and rear parking sensors. This is a vehicle full of the sophisticated touches and unexpected delights that create the benchmark in small car style, comfort and refinement.