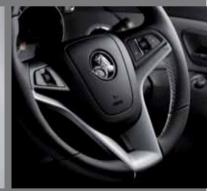

#### Steering wheel mounted controls

Operate the audio system and cruise control without taking your hands from the wheel. Functionality includes engaging and cancelling cruise control plus the ability to adjust your speed as well as changing radio stations, music tracks, adjusting the volume and muting the audio system.

#### Cruise control

Cruze gives you the convenience of cruise control with the added advantage of steering wheel mounted controls, so you can engage, cancel and adjust your speed setting while keeping both hands on the wheel

#### **USB** input with iPod® compatibility<sup>1</sup>

The vehicle's in-built USB interface gives you full display and play access over all your iPod®songs, albums, playlists, and more, via the centre console screen and steering wheel mounted audio controls

#### Leather wrap steering wheel

More than just a stylish enhancement, the use of high quality cross-seam stitched leather enhances steering wheel grip while driving