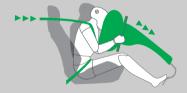

mmm So what if... You have to avoid an unexpected obstacle in the road, end up with two wheels on the gravel verge, and then need to brake suddenly:

Height adjustable lap/sash

To maximise seatbelt effectiveness.

the driver and front passenger can

each lower or raise their seatbelt

sash to ensure it sits correctly in

the point between their neck and

the point of their shoulder.

front seatbelts

ESC brakes the right front wheel power to correct oversteer