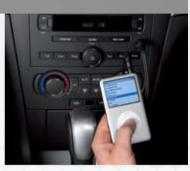

Rear parking sensors Using audible warnings to indicate the proximity of potential obstacles, Epica CDXi's electronic rear parking sensors makes parking in tight spaces a breeze.

8-speaker MP3 compatible in-dash audio system Tune into your favourir radio station, load your favourite CD or plug in your MP3 player and surround yourself with the magnificer stereo reproduction of this superb audio system.