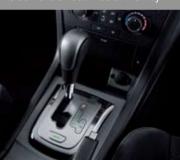

6-speed automatic transmission with Active Select Engage Active Select and get hands on with gear elect and get hands on with gear hifting, or simply select drive and sit ack and enjoy the ride. Either way, his precisely calibrated six-speed