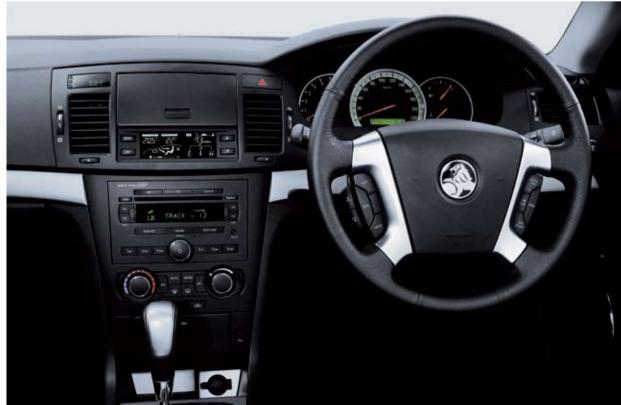

## intelligent design

Expect to feel very much at home inside the new Holden Epica. Not just because of the elegance and luxury of its contemporary interior, but because its intelligent design makes your every journey easier, safer and more rewarding.

To ensure you enjoy the absolute optimum position behind the wheel, the steering column adjusts four ways, and your deep cushioned driver's seat – which includes lumbar support – eight ways.

Instrumentation, controls and switchgear also display exacting attention to detail. From the primary instrument cluster to the steering wheel mounted audio and cruise controls, everything is designed and positioned for intuitive operation, leaving you to focus your attention on the road ahead.

Standard equipment levels are high. The Epica CDX includes air conditioning, cruise control, a 6-speaker MP3 compatible in-dash CD player, power windows, power mirrors, four cup holders and a 60/40 split fold rear seat. With the CDXi adding climate control, electronic driver display, a premium 6-disc audio system and more. The big features you want. The little touches you'll love. Epica includes them all.

- Body coloured pullout door handles and power side mirrors with integrated indicators
   Projector headlamps
   8-way adjustable driver's seat with lumbar support
   4-way adjustable steering column
   Air conditioning with air filter
   6-speaker audio system with MP3 compatible in-dash CD, radio and auxiliary input jack
   Cruise control with steering wheel mounted switches
   Power windows front and rear
   Four cup holders

Automatic headlamps In low light conditions Epica automatically activates headlamps as appropriate to help ensure both your vehicle and the road remain clearly visible.

steering wheel mounted audio

and cruise controls

6-speed automatic transmission with Active Select Engage Active Select and get hands on with gear elect and get hands on with gear hifting, or simply select drive and sit ack and enjoy the ride. Either way, his precisely calibrated six-speed

## Electronic driver information display Mounted high on the centre conso

Leather wrap steering wheel and gear shifter More than just a stylish, sports-inspired enhancement, the leather wrapped steering wheel and gear shifter are more tactile and easier to grip while driving. for 'at a glance' convenience, the driver information display provides you with real time information on a range of vehicle functions.

Rear parking sensors Using audible warnings to indicate the proximity of potential obstacles, Epica CDXi's electronic rear parking sensors makes parking in tight spaces a breeze.

8-speaker MP3 compatible in-dash audio system Tune into your favourir radio station, load your favourite CD or plug in your MP3 player and surround yourself with the magnificer stereo reproduction of this superb audio system.