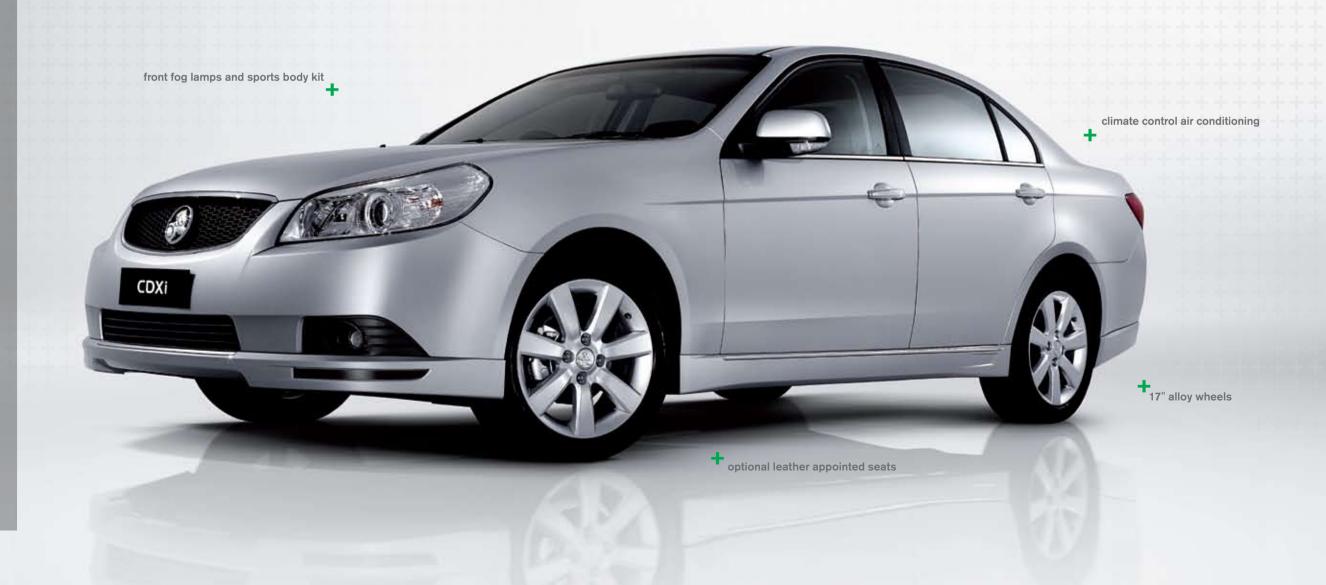

# **CDXi**

Take the next step and experience a leap forward in style and features, with your choice of turbo diesel or silky smooth petrol six. Complete with dynamic sports body kit, six-speed auto transmission with Active Select, rear parking sensors, climate control air conditioning and premium 6-disc in-dash audio system, the superb Epica CDXi looks, feels and drives like a vehicle many times more expensive.

### Specific feature highlights:

- 17" alloy wheels (4)
- Sports body kit
- Front fog lamps
- Rear parking sensors

- Rear parking sensors
   Silver surround body coloured pullout door handles
   Premium radio/MP3 compatible 6-disc CD player with auxiliary input and 8-speakers
   Illuminated vanity mirrors
   Climate control air conditioning
   Leather wrap steering wheel and gear shifter
   Electronic driver information display, featuring 4 mode trip computer, climate control functions and compass
   Sensor deactivated passenger airbag
   Optional leather appointed seats