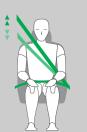

Co-ordination of active safety features Tightly integrated and fully co-ordinated, Epica's active safety systems provide you with 360° support:

- The Electronic Stability Control (ESC) helps safeguard you during turning and cornering
- -The Traction Control System (TCS) helps minimise wheel slip when accelerating
- -The Anti-lock Braking System (ABS) and Electronic Brakeforce Distribution (EBD) help you stop quickly with maximum control

**ESC** Electronic Stability Control ESC constantly compares the vehicle's movements with the steering wheel angle to determine if the vehicle is moving in the direction you intend. If skidding appears imminent, ESC applies brake pressure to individual wheels as appropriate and, if necessary, trims engine power. This dramatically increases turning and cornering safety, especially in 'evasive action' situations.

the driver and front passenger can

each lower or raise their seatbelt

sash to ensure it sits correctly in

the point between their neck and

the point of their shoulder.

front seatbelts

ESC brakes the right front wheel power to correct oversteer

ESC brakes the left rear wheel

- 1 driver's front airbag
- 2 passenger's front airbag
- 3 side impact airbags
- 4 curtain airbags
- 5 front crumple zone
- 6 passenger safety cell, which includes reinforced A, B and C pillars
- 7 rear crumple zone