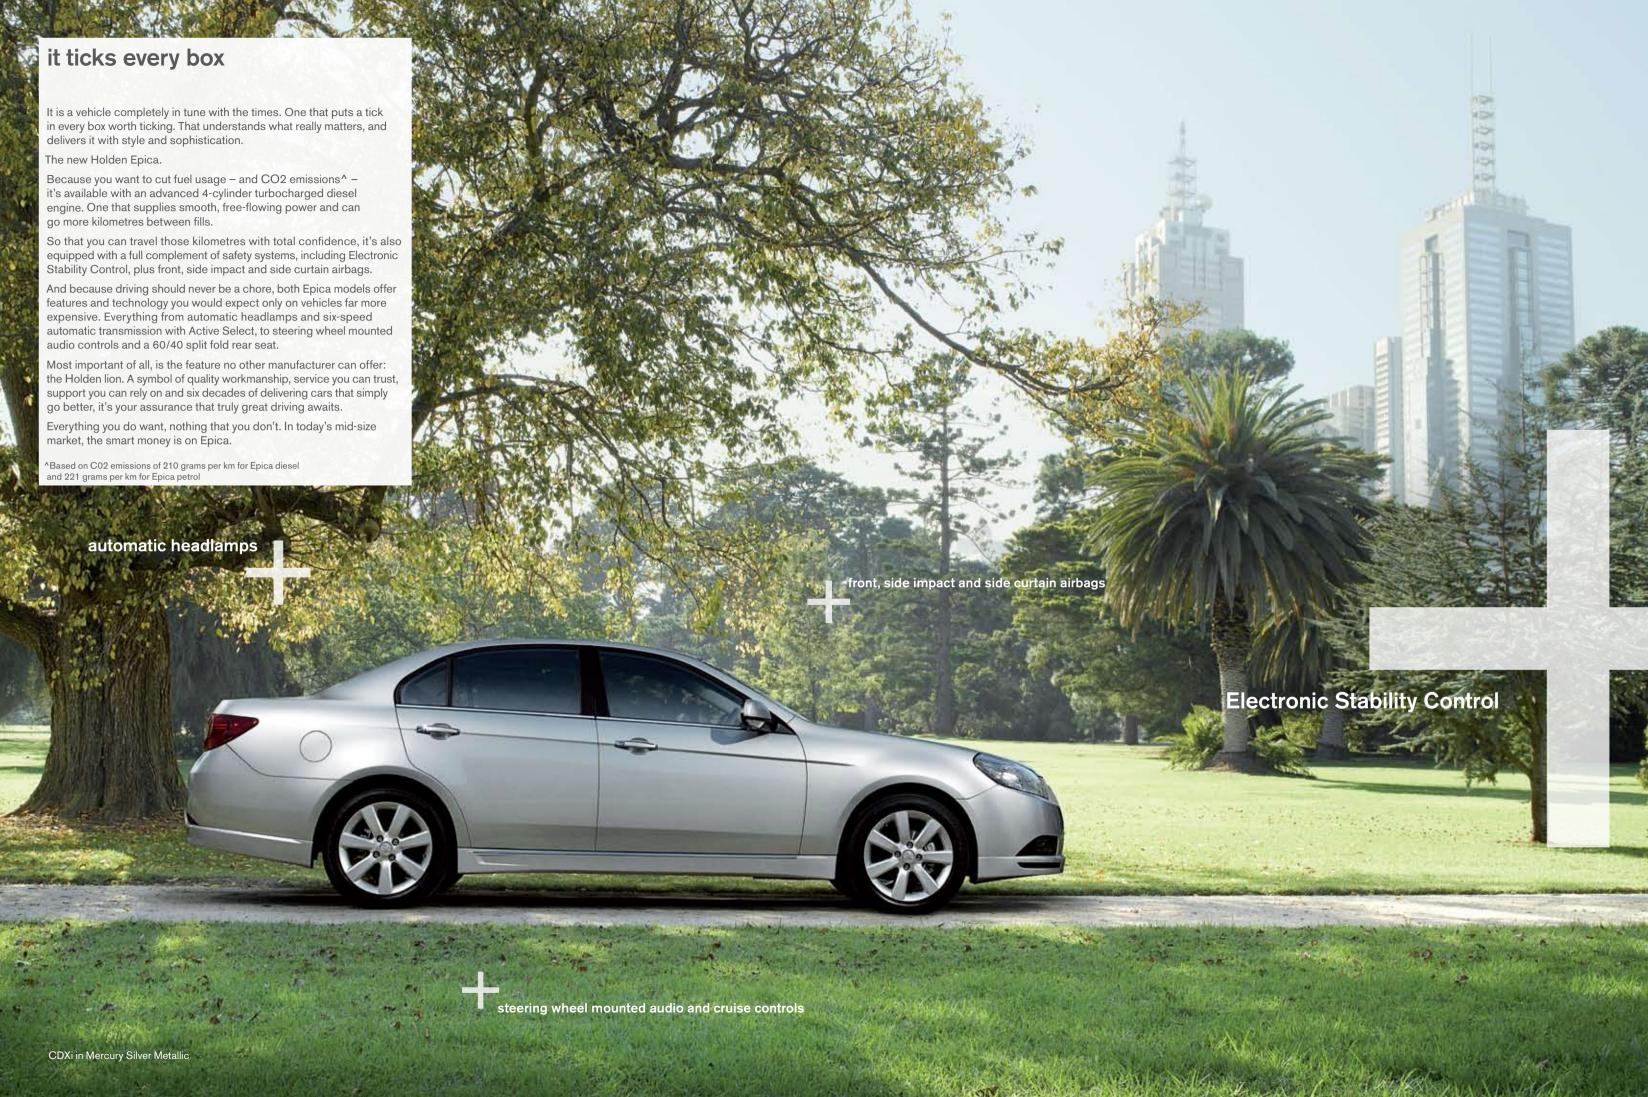

## intelligent design

Expect to feel very much at home inside the new Holden Epica. Not just because of the elegance and luxury of its contemporary interior, but because its intelligent design makes your every journey easier, safer and more rewarding.

- Automatic headlamp mode: switches headlamps on at twilight or low light

- Bool-Hounted courtesy lamps
   60/40 split fold rear seats
   Large capacity boot (480 litres)
   Remote keyless entry for doors and boot
   Flip keys (2)
   Engine immobiliser
   Anti-theft alarm

Automatic headlamps In low light conditions Epica automatically activates headlamps as appropriate to help ensure both your vehicle and the road remain clearly visible.

steering wheel mounted audio

and cruise controls