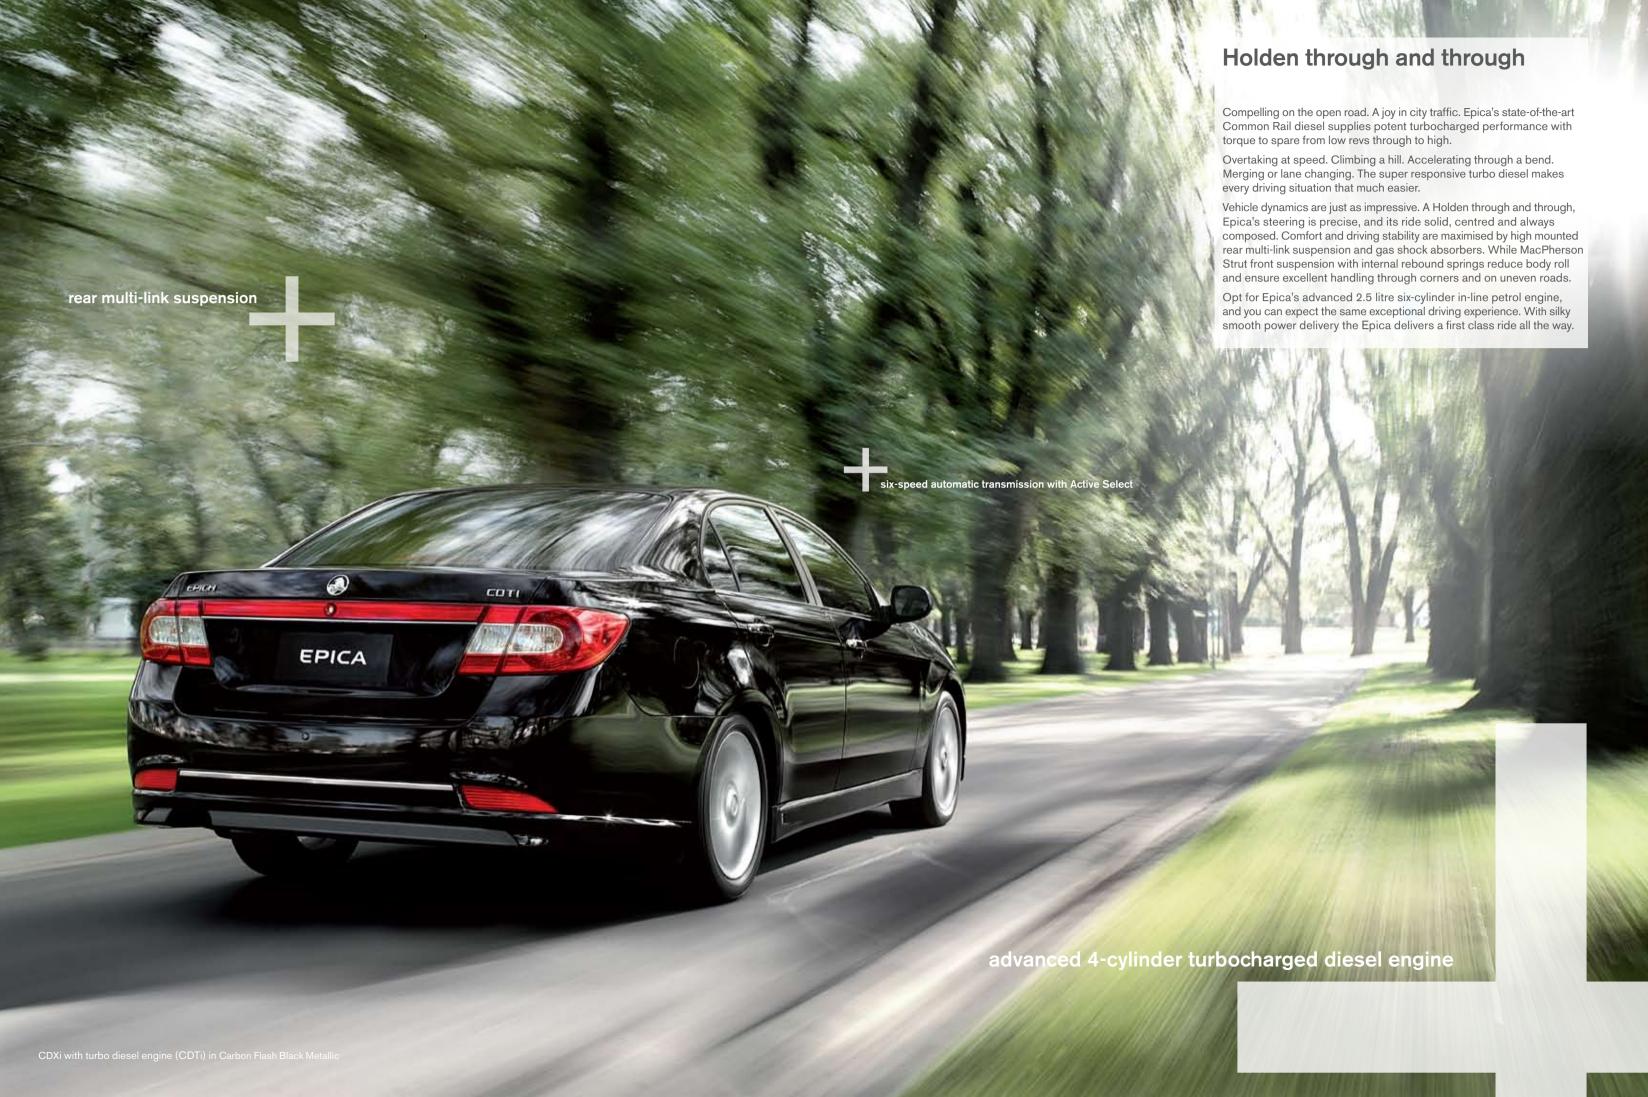

6-speed automatic transmission with Active Select Engage Active Select and get hands on with gear elect and get hands on with gear hifting, or simply select drive and sit ack and enjoy the ride. Either way, his precisely calibrated six-speed

### Standard features include:

- or optional 110kW/320Nm\* 2.0 litre 4-cylinder turbocharged common rail diesel engine (CDTi)

   6-speed automatic transmission with Active Select

   Electronic Stability Control (ESC), incorporating:
  Traction Control System (TCS)