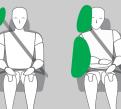

mmm So what if... You have to avoid an unexpected obstacle in the road, end up with two wheels on the gravel verge, and then need to brake suddenly:

Height adjustable lap/sash

To maximise seatbelt effectiveness.

the driver and front passenger can

each lower or raise their seatbelt

sash to ensure it sits correctly in

the point between their neck and

the point of their shoulder.

front seatbelts

ESC brakes the right front wheel power to correct oversteer