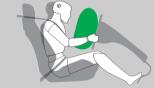

mmm So what if... You have to avoid an unexpected obstacle in the road, end up with two wheels on the gravel verge, and then need to brake suddenly:

Height adjustable lap/sash

To maximise seatbelt effectiveness.

the driver and front passenger can

each lower or raise their seatbelt

sash to ensure it sits correctly in

the point between their neck and

the point of their shoulder.

front seatbelts

ESC brakes the right front wheel power to correct oversteer