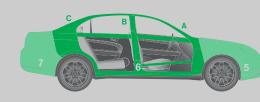

Safety cell, crumple zones and impact distribution In frontal and rear collisions, impact energy is absorbed by the vehicle's bumper bar and crumple zones, then channelled away from the driver and occupants via four longitudinal distribution paths. For added safety, the fuel tank is positioned in front of the rear axle.

Collision energy from a side impact is channelled away by the vehicle's high tensile reinforced A, B and C pillars, in conjunction with floor and roof mounted cross members. The driver and front passenger are further protected via impact beams engineered into Epica's front doors, and the cross bars located in each front seat.

ESC brakes the left rear wheel

- 1 driver's front airbag
- 2 passenger's front airbag
- 3 side impact airbags
- 4 curtain airbags
- 5 front crumple zone
- 6 passenger safety cell, which includes reinforced A, B and C pillars
- 7 rear crumple zone