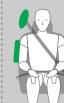

mmm So what if... You have to avoid an unexpected obstacle in the road, end up with two wheels on the gravel verge, and then need to brake suddenly:

Height adjustable lap/sash

To maximise seatbelt effectiveness.

the driver and front passenger can

each lower or raise their seatbelt

sash to ensure it sits correctly in

the point between their neck and

the point of their shoulder.

front seatbelts

ESC brakes the right front wheel power to correct oversteer