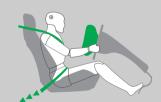

Following front airbag deployment,

load limiters unspool the front seat

belts incrementally to minimise

the risk of seatbelt related injury.

тини

Pyrotechnic seatbelt pretensioners When an impact of sufficient severity is detected, small explosive charges force the front seatbelt buckles towards the cabin floor. This tightens the seatbelts and helps hold both driver and front passenger firmly

against their seats.

Front airbags For maximum protection in certain frontal collisions, Epica will deploy front airbags for the driver and passenger. The 50-litre driver airbag can fully inflate in 50 milliseconds. While the front passenger airbag can inflate to a full 120 litres in just 54 milliseconds. If there is no front seat passenger, Epica CDXi deploys only the driver's side airbag.