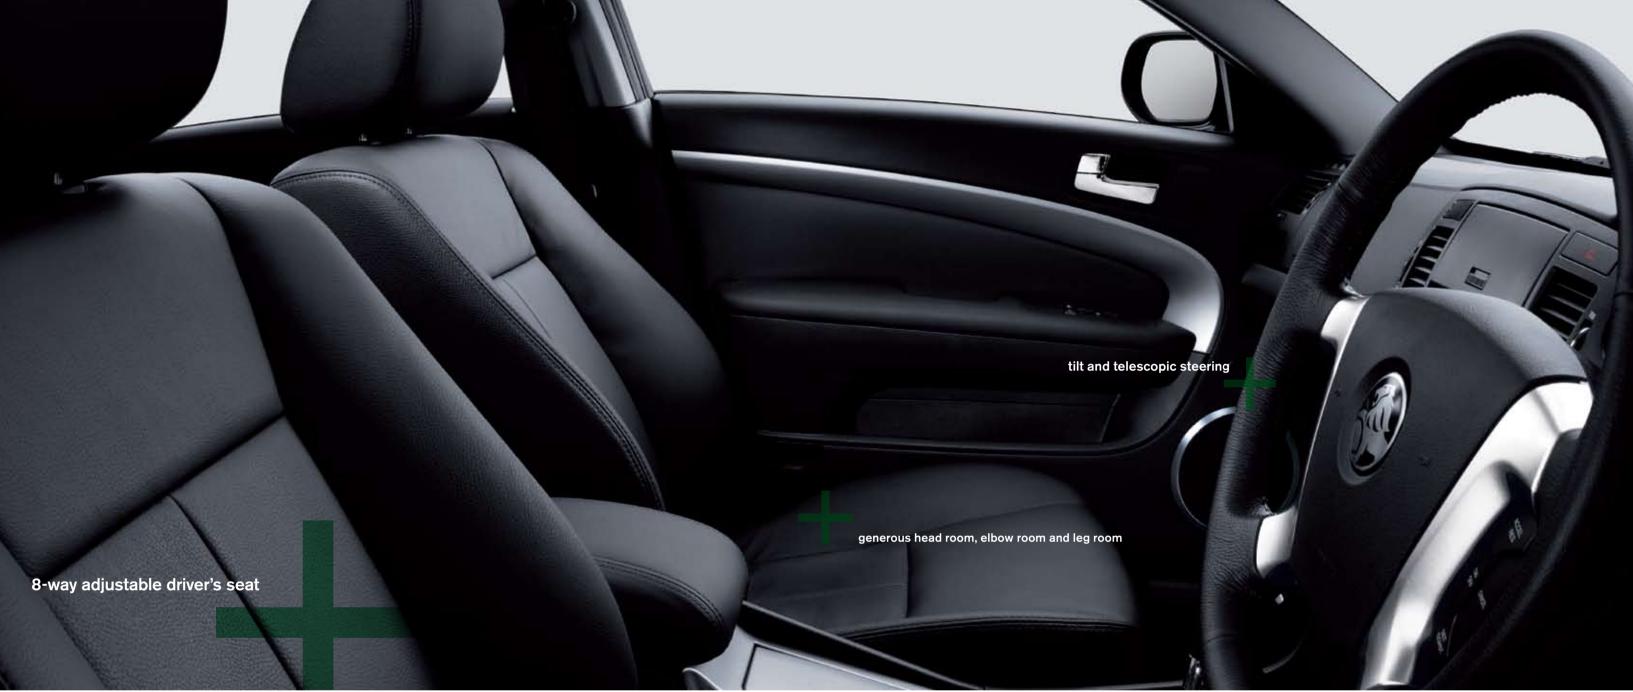

To ensure you enjoy the absolute optimum position behind the wheel, the steering column adjusts four ways, and your deep cushioned driver's seat – which includes lumbar support – eight ways.

Instrumentation, controls and switchgear also display exacting attention to detail. From the primary instrument cluster to the steering wheel mounted audio and cruise controls, everything is designed and positioned for intuitive operation, leaving you to focus your attention on the road ahead.

Cabin space is also plentiful. With more than generous head room, leg room and elbow room, Epica has more than enough room for five adults to relax in comfort. And more room still for their belongings, in its numerous integrated storage compartments and cavernous 480 litre boot.

- Body coloured pullout door handles and power side mirrors with integrated indicators
   Projector headlamps
   8-way adjustable driver's seat with lumbar support
   4-way adjustable steering column
   Air conditioning with air filter
   6-speaker audio system with MP3 compatible in-dash CD, radio and auxiliary input jack
   Cruise control with steering wheel mounted switches
   Power windows front and rear
   Four cup holders