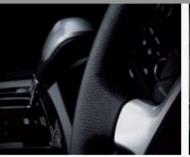

6-speed automatic transmission with Active Select Engage Active Select and get hands on with gear elect and get hands on with gear hifting, or simply select drive and sit ack and enjoy the ride. Either way, his precisely calibrated six-speed

## Electronic driver information display Mounted high on the centre conso

Leather wrap steering wheel and gear shifter More than just a stylish, sports-inspired enhancement, the leather wrapped steering wheel and gear shifter are more tactile and easier to grip while driving. for 'at a glance' convenience, the driver information display provides you with real time information on a range of vehicle functions.