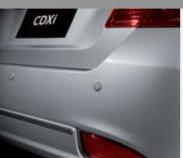

### Specific feature highlights:

- 17" alloy wheels (4)
- Sports body kit
- Front fog lamps
- Rear parking sensors

- Rear parking sensors
   Silver surround body coloured pullout door handles
   Premium radio/MP3 compatible 6-disc CD player with auxiliary input and 8-speakers
   Illuminated vanity mirrors
   Climate control air conditioning
   Leather wrap steering wheel and gear shifter
   Electronic driver information display, featuring 4 mode trip computer, climate control functions and compass
   Sensor deactivated passenger airbag
   Optional leather appointed seats

Rear parking sensors Using audible warnings to indicate the proximity of potential obstacles, Epica CDXi's electronic rear parking sensors makes parking in tight spaces a breeze.

8-speaker MP3 compatible in-dash audio system Tune into your favourir radio station, load your favourite CD or plug in your MP3 player and surround yourself with the magnificer stereo reproduction of this superb audio system.