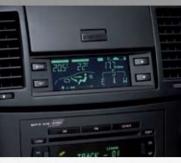

### Specific feature highlights:

- 17" alloy wheels (4)
- Sports body kit
- Front fog lamps
- Rear parking sensors

- Rear parking sensors
   Silver surround body coloured pullout door handles
   Premium radio/MP3 compatible 6-disc CD player with auxiliary input and 8-speakers
   Illuminated vanity mirrors
   Climate control air conditioning
   Leather wrap steering wheel and gear shifter
   Electronic driver information display, featuring 4 mode trip computer, climate control functions and compass
   Sensor deactivated passenger airbag
   Optional leather appointed seats

## Electronic driver information display Mounted high on the centre conso

Leather wrap steering wheel and gear shifter More than just a stylish, sports-inspired enhancement, the leather wrapped steering wheel and gear shifter are more tactile and easier to grip while driving. for 'at a glance' convenience, the driver information display provides you with real time information on a range of vehicle functions.