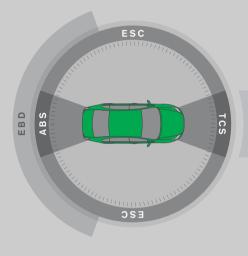

Co-ordination of active safety features Tightly integrated and fully co-ordinated, Epica's active safety systems provide you with 360° support:

- The Electronic Stability Control (ESC) helps safeguard you during turning and cornering
- -The Traction Control System (TCS) helps minimise wheel slip when accelerating
- -The Anti-lock Braking System (ABS) and Electronic Brakeforce Distribution (EBD) help you stop quickly with maximum control

**ESC** Electronic Stability Control ESC constantly compares the vehicle's movements with the steering wheel angle to determine if the vehicle is moving in the direction you intend. If skidding appears imminent, ESC applies brake pressure to individual wheels as appropriate and, if necessary, trims engine power. This dramatically increases turning and cornering safety, especially in 'evasive action' situations.

TCS Traction Control System TCS is designed to minimise slippage during acceleration by recognising if either front wheel has insufficient grip, and adjusting driveforce and brakeforce accordingly. It produces greater vehicle stability on wet and icy roads, and also in 'split' conditions, such as when a vehicle has two wheels on bitumen and two on a gravel verge.

ABS Anti-lock Braking System If wheel 'lock up' is detected under forceful braking, ABS momentarily reduces brake pressure at the affected wheel(s). This improves braking efficiency - reducing stopping distances on most surfaces - and helps the vehicle remain steerable and directionally stable.

**EBD** Electronic Brakeforce Distribution When a vehicle brakes, weight transfers to the front wheels. By regulating the brakeforce applied to each wheel, EBD helps ensure optimal balance between front and rear brakes, which helps minimise stopping distances.