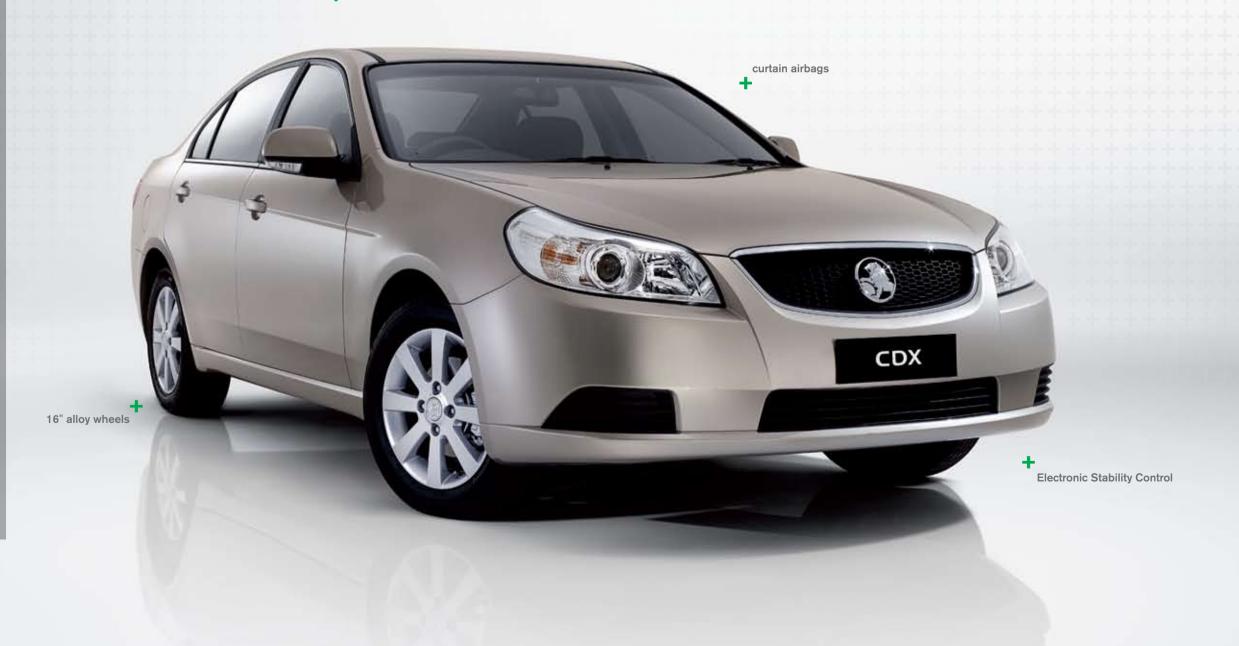

# CDX

Turbocharged 4-cylinder diesel power or smooth in-line petrol six. Executive level technology and equipment. Comprehensive safety systems.

All in the one incredibly stylish, extremely spacious mid-size sedan. And all for incredible value from a manufacturer you know and trust. The uncompromising Holden Epica CDX sets the standard in affordable mid-size motoring. For the actute buyer, there is no smarter choice. the astute buyer, there is no smarter choice.

### Standard features include:

- or optional 110kW/320Nm\* 2.0 litre 4-cylinder turbocharged common rail diesel engine (CDTi)

   6-speed automatic transmission with Active Select

   Electronic Stability Control (ESC), incorporating:
  Traction Control System (TCS)

### Specific feature highlights:

- 17" alloy wheels (4)
- Sports body kit
- Front fog lamps
- Rear parking sensors

- Rear parking sensors
   Silver surround body coloured pullout door handles
   Premium radio/MP3 compatible 6-disc CD player with auxiliary input and 8-speakers
   Illuminated vanity mirrors
   Climate control air conditioning
   Leather wrap steering wheel and gear shifter
   Electronic driver information display, featuring 4 mode trip computer, climate control functions and compass
   Sensor deactivated passenger airbag
   Optional leather appointed seats