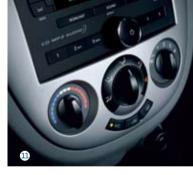

## The added value of standard features

- 1 Manual transmission
- 2 Automatic transmission (optional)
- 3 Power outlet (2 for wagon)
- 4 Rear spoiler (hatch only)
- 5 CD audio system with MP3 compatibility and auxiliary input jack
- 6 Keyless entry
- 7 Front and rear power windows
- 8 Heated power mirrors Extra safety and convenience in misty
- 9 60/40 split-fold seats
- 10 Digital time display
- Air conditioning with variable temperature control
- 22 Sunglasses holder (sedan and wagon models)
- B Cup holders
- Steering wheel mounted audio controls
- Anti-lock Braking System (ABS) ABS prevents the wheels from locking up in
- **©** Driver, front passenger and front side impact airbags Four airbags as standard across the range
- **10 Engine** The quiet and responsive 1.8 litre 89kW DOHC engine sets the pace.
- 18 15" alloy wheels (full size steel spare)
- 20 Wagon blind The cover blind pulls out to hide your valuable
- 20 More than 20 storage spaces (drawer under front passenger's seat