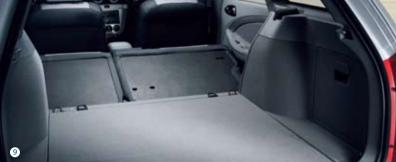

WAGON VIVA

Compact enough to find a parking space, yet big enough to take the dogs to the park or the boards to the beach. The Viva wagon was designed to let you make the best of both worlds. It comes with a long list of integrated safety features and loads of storage space – enhanced by the flexibility of a 60/40 split fold rear seat and a rear cargo blind for additional privacy.

split fold rear seat and a rear cargo blind for additional privacy ldeal for carrying work gear around town or mountain bikes to the hills. This wagon is what you make of it.

## Designed to take loads off your mind

On paper, the Viva wagon is a people mover, load carrier and all round problem-solver. On the road it exudes personality from its large clear headlamps to the distinctive vertically-styled rear lamps shaped to allow a wider opening for loading. Inside, there's space to spare thanks to the option of folding down the 60/40 split-fold seats to swallow up to 1410 litres of luggage, a clever cargo blind to keep your belongings safe and unseen, as well as the extra capacity provided by more storage compartments under the floor. The rear area also features a handy second power outlet – the first is in the dash – so you and your passengers can recharge your mobiles on the run. Viva. It's the smart, stylish way to carry more for less in a deceptively roomy wagon.