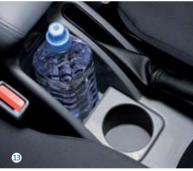

## The added value of standard features

- 1 Manual transmission
- 2 Automatic transmission (optional)
- 3 Power outlet (2 for wagon)
- 4 Rear spoiler (hatch only)
- 5 CD audio system with MP3 compatibility and auxiliary input jack
- 6 Keyless entry
- 7 Front and rear power windows
- 8 Heated power mirrors Extra safety and convenience in misty
- 9 60/40 split-fold seats
- 10 Digital time display
- Air conditioning with variable temperature control
- 22 Sunglasses holder (sedan and wagon models)
- B Cup holders
- Steering wheel mounted audio controls
- Anti-lock Braking System (ABS) ABS prevents the wheels from locking up in
- **©** Driver, front passenger and front side impact airbags Four airbags as standard across the range
- **10 Engine** The quiet and responsive 1.8 litre 89kW DOHC engine sets the pace.
- 18 15" alloy wheels (full size steel spare)
- 20 Wagon blind The cover blind pulls out to hide your valuable
- 20 More than 20 storage spaces (drawer under front passenger's seat