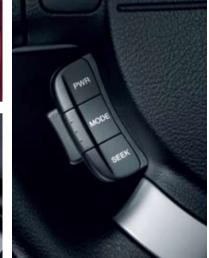

## The added value of standard features

- 1 Manual transmission
- 2 Automatic transmission (optional)
- 3 Power outlet (2 for wagon)
- 4 Rear spoiler (hatch only)
- 5 CD audio system with MP3 compatibility and auxiliary input jack
- 6 Keyless entry
- 7 Front and rear power windows
- 8 Heated power mirrors Extra safety and convenience in misty
- 9 60/40 split-fold seats
- 10 Digital time display
- Air conditioning with variable temperature control
- 22 Sunglasses holder (sedan and wagon models)
- B Cup holders
- Steering wheel mounted audio controls
- Anti-lock Braking System (ABS) ABS prevents the wheels from locking up in
- **©** Driver, front passenger and front side impact airbags Four airbags as standard across the range
- **10 Engine** The quiet and responsive 1.8 litre 89kW DOHC engine sets the pace.
- 18 15" alloy wheels (full size steel spare)
- 20 Wagon blind The cover blind pulls out to hide your valuable
- 20 More than 20 storage spaces (drawer under front passenger's seat