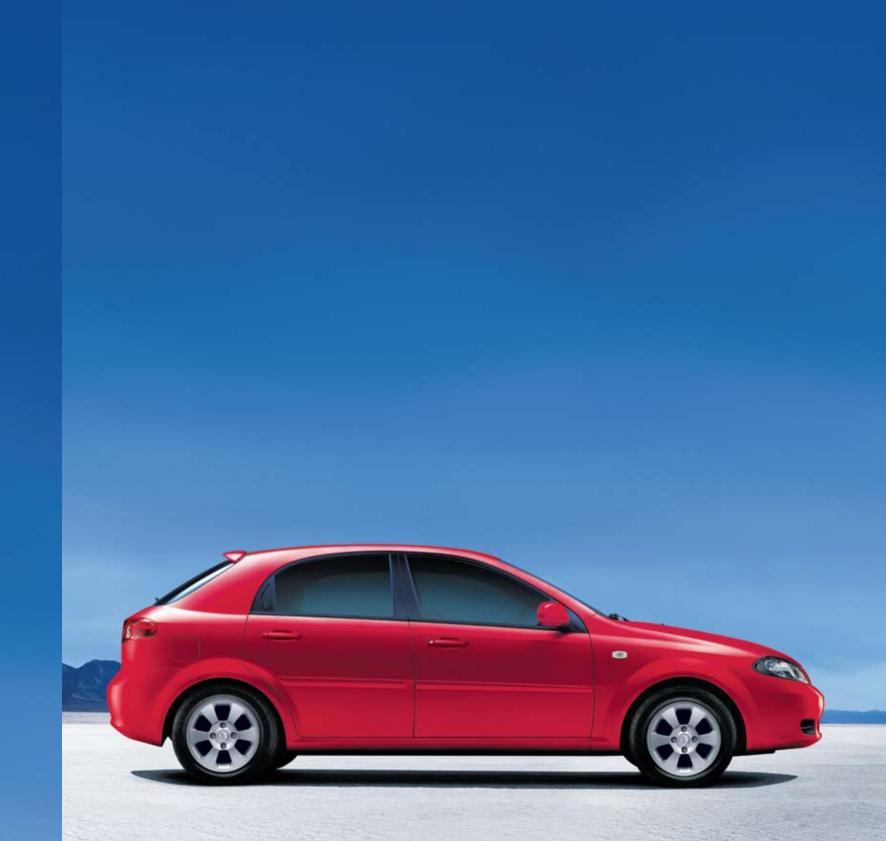

## Viva the revolution

Compromise nothing. The Holden Viva combines Holden performance with head turning looks. With its Italian design origins, evident via its powerful lines, wrap around headlamps and sporty stance, Viva sets the pace for small car style But that's only half the story. Underneath, it's engineered for enjoyment and packs in more features than you thought possible for the price. Available in hatch, sedan or wagon models, Viva features a lively 1.8 litre engine, 15" alloy wheels (steel spare), air conditioning, power windows, heated power mirrors and an interior that blends contemporary design with the practicality of more than 20 storage spaces in each model.

Plus every Viva has four airbags and ABS as standard and features high strength steel on 40% of the vehicle's body – all for added protection at no extra cost.

And like every Holden, Viva enjoys a 3 year/100,000 kilometre\* Holden Warranty and 12 month Holden Roadside Assistance. It all adds up to one thing – a revolution in small car value.

HATCH VIVA

Viva style is all about life, action and personality. The vision was to create a sporty hatch with powerful lines – from the wrap around headlamps and sculpted wheel arches to the sleek spoiler at the rear. A roomy interior featuring two-tone upholstery highlighted by metallic silver-look facings is the key to its contemporary interior style. You can't put a price on inspired design.