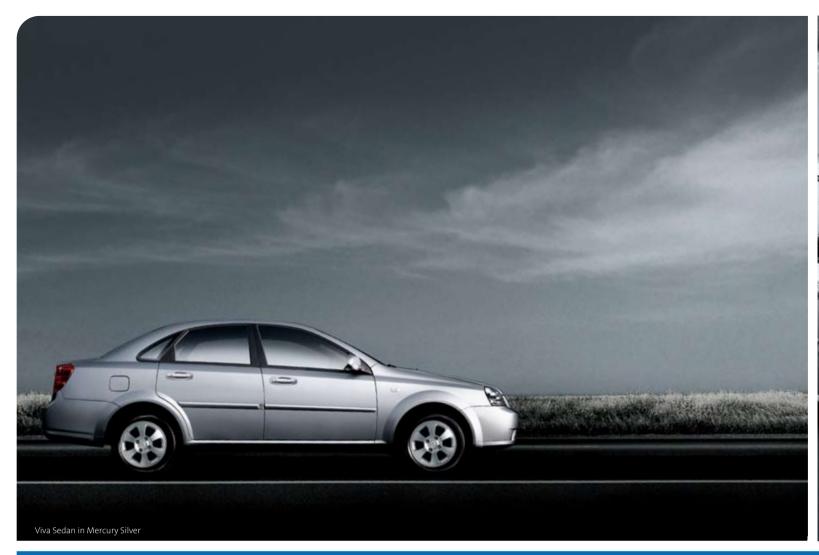

SEDAN VIVA

There's nothing we value as much as your safety. That's why there are dual front, and front side airbags as well as ABS standard in every Viva. The entire passenger compartment is isolated with a passenger safety cell ensuring optimum passenger protection in the event of a collision. In addition, power steering makes parking easier and cruising surer.

## Stretch out in safety and style

The real value of good design asserts itself in the Viva sedan to create a car that gives you room to move – plus room for all your gear in a boot that offers loads of storage space. Passengers have plenty of leg room as well as the security of front seatbelt pre-tensioners and three point seatbelts for all seating positions. Additional safety is provided with Anti-Lock Braking System (ABS) and driver, front passenger and front side impact airbags as standard. Light weight, high strength steel is used on 40% of the Viva's body to create a safer and stronger car. Meanwhile, the powerful jewel effect four element headlamps light up the road while tinted glass reduces glare and helps to improve all round visibility for the driver. Invest in safety with the Viva sedan.