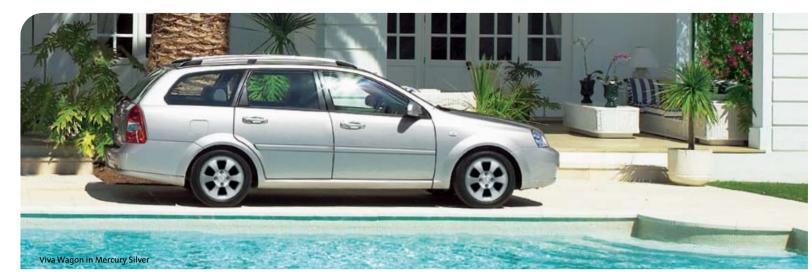

WAGON VIVA

Compact enough to find a parking space, yet big enough to take the dogs to the park or the boards to the beach. The Viva wagon was designed to let you make the best of both worlds. It comes with a long list of integrated safety features and loads of storage space – enhanced by the flexibility of a 60/40 split fold rear seat and a rear cargo blind for additional privacy.

## Designed to take loads off your mind

On paper, the Viva wagon is a people mover, load carrier and all round problem-solver. On the road it exudes personality from its large clear headlamps to the distinctive vertically-styled rear lamps shaped to allow a wider opening for loading. Inside, there's space to spare thanks to the option of folding down the 60/40 split-fold seats to swallow up to 1410 litres of luggage, a clever cargo blind to keep your belongings safe and unseen, as well as the extra capacity provided by more storage compartments under the floor. The rear area also features a handy second power outlet – the first is in the dash – so you and your passengers can recharge your mobiles on the run. Viva. It's the smart, stylish way to carry more for less in a deceptively roomy wagon.