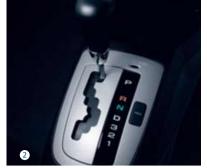

## The added value of standard features

- 1 Manual transmission
- 2 Automatic transmission (optional)
- 3 Power outlet (2 for wagon)
- 4 Rear spoiler (hatch only)
- 5 CD audio system with MP3 compatibility and auxiliary input jack
- 6 Keyless entry
- 7 Front and rear power windows
- 8 Heated power mirrors Extra safety and convenience in misty
- 9 60/40 split-fold seats
- 10 Digital time display
- Air conditioning with variable temperature control
- 22 Sunglasses holder (sedan and wagon models)
- B Cup holders
- Steering wheel mounted audio controls
- Anti-lock Braking System (ABS) ABS prevents the wheels from locking up in
- **©** Driver, front passenger and front side impact airbags Four airbags as standard across the range
- **10 Engine** The quiet and responsive 1.8 litre 89kW DOHC engine sets the pace.
- 18 15" alloy wheels (full size steel spare)
- 20 Wagon blind The cover blind pulls out to hide your valuable
- 20 More than 20 storage spaces (drawer under front passenger's seat