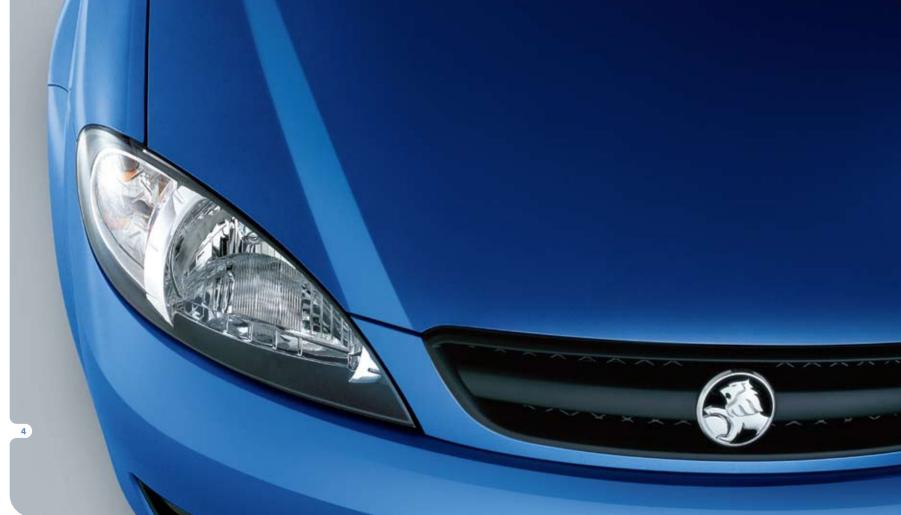

## Viva the revolution

Compromise nothing. The Holden Viva combines Holden performance with head turning looks. With its Italian design origins, evident via its powerful lines, wrap around headlamps and sporty stance, Viva sets the pace for small car style But that's only half the story. Underneath, it's engineered for enjoyment and packs in more features than you thought possible for the price. Available in hatch, sedan or wagon models, Viva features a lively 1.8 litre engine, 15" alloy wheels (steel spare), air conditioning, power windows, heated power mirrors and an interior that blends contemporary design with the practicality of more than 20 storage spaces in each model.

## Stretch out in safety and style

The real value of good design asserts itself in the Viva sedan to create a car that gives you room to move – plus room for all your gear in a boot that offers loads of storage space. Passengers have plenty of leg room as well as the security of front seatbelt pre-tensioners and three point seatbelts for all seating positions. Additional safety is provided with Anti-Lock Braking System (ABS) and driver, front passenger and front side impact airbags as standard. Light weight, high strength steel is used on 40% of the Viva's body to create a safer and stronger car. Meanwhile, the powerful jewel effect four element headlamps light up the road while tinted glass reduces glare and helps to improve all round visibility for the driver. Invest in safety with the Viva sedan.