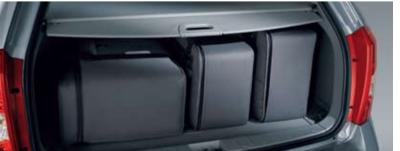

WAGON VIVA

Compact enough to find a parking space, yet big enough to take the dogs to the park or the boards to the beach. The Viva wagon was designed to let you make the best of both worlds. It comes with a long list of integrated safety features and loads of storage space – enhanced by the flexibility of a 60/40 split fold rear seat and a rear cargo blind for additional privacy.

split fold rear seat and a rear cargo blind for additional privacy ldeal for carrying work gear around town or mountain bikes to the hills. This wagon is what you make of it.

## Designed to take loads off your mind

On paper, the Viva wagon is a people mover, load carrier and all round problem-solver. On the road it exudes personality from its large clear headlamps to the distinctive vertically-styled rear lamps shaped to allow a wider opening for loading. Inside, there's space to spare thanks to the option of folding down the 60/40 split-fold seats to swallow up to 1410 litres of luggage, a clever cargo blind to keep your belongings safe and unseen, as well as the extra capacity provided by more storage compartments under the floor. The rear area also features a handy second power outlet – the first is in the dash – so you and your passengers can recharge your mobiles on the run. Viva. It's the smart, stylish way to carry more for less in a deceptively roomy wagon.