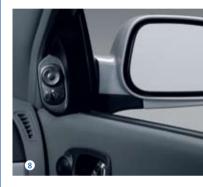

## The added value of standard features

- 1 Manual transmission
- 2 Automatic transmission (optional)
- 3 Power outlet (2 for wagon)
- 4 Rear spoiler (hatch only)
- 5 CD audio system with MP3 compatibility and auxiliary input jack
- 6 Keyless entry
- 7 Front and rear power windows
- 8 Heated power mirrors Extra safety and convenience in misty
- 9 60/40 split-fold seats
- 10 Digital time display
- Air conditioning with variable temperature control
- 22 Sunglasses holder (sedan and wagon models)
- B Cup holders
- Steering wheel mounted audio controls
- Anti-lock Braking System (ABS) ABS prevents the wheels from locking up in
- **©** Driver, front passenger and front side impact airbags Four airbags as standard across the range
- **10 Engine** The quiet and responsive 1.8 litre 89kW DOHC engine sets the pace.
- 18 15" alloy wheels (full size steel spare)
- 20 Wagon blind The cover blind pulls out to hide your valuable
- 20 More than 20 storage spaces (drawer under front passenger's seat