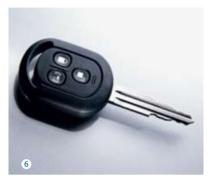

## The added value of standard features

- 1 Manual transmission
- 2 Automatic transmission (optional)
- 3 Power outlet (2 for wagon)
- 4 Rear spoiler (hatch only)
- 5 CD audio system with MP3 compatibility and auxiliary input jack
- 6 Keyless entry
- 7 Front and rear power windows
- 8 Heated power mirrors Extra safety and convenience in misty
- 9 60/40 split-fold seats
- 10 Digital time display
- Air conditioning with variable temperature control
- 22 Sunglasses holder (sedan and wagon models)
- B Cup holders
- Steering wheel mounted audio controls
- Anti-lock Braking System (ABS) ABS prevents the wheels from locking up in
- **©** Driver, front passenger and front side impact airbags Four airbags as standard across the range
- **10 Engine** The quiet and responsive 1.8 litre 89kW DOHC engine sets the pace.
- 18 15" alloy wheels (full size steel spare)
- 20 Wagon blind The cover blind pulls out to hide your valuable
- 20 More than 20 storage spaces (drawer under front passenger's seat