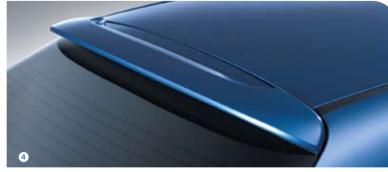

## The added value of standard features

- 1 Manual transmission
- 2 Automatic transmission (optional)
- 3 Power outlet (2 for wagon)
- 4 Rear spoiler (hatch only)
- 5 CD audio system with MP3 compatibility and auxiliary input jack
- 6 Keyless entry
- 7 Front and rear power windows
- 8 Heated power mirrors Extra safety and convenience in misty
- 9 60/40 split-fold seats
- 10 Digital time display
- Air conditioning with variable temperature control
- 22 Sunglasses holder (sedan and wagon models)
- B Cup holders
- Steering wheel mounted audio controls
- Anti-lock Braking System (ABS) ABS prevents the wheels from locking up in
- **©** Driver, front passenger and front side impact airbags Four airbags as standard across the range
- **10 Engine** The quiet and responsive 1.8 litre 89kW DOHC engine sets the pace.
- 18 15" alloy wheels (full size steel spare)
- 20 Wagon blind The cover blind pulls out to hide your valuable
- 20 More than 20 storage spaces (drawer under front passenger's seat