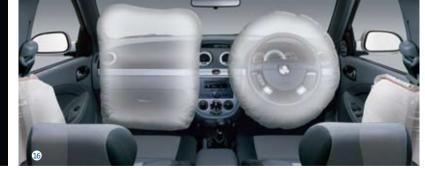

Plus every Viva has four airbags and ABS as standard and features high strength steel on 40% of the vehicle's body – all for added protection at no extra cost.

And like every Holden, Viva enjoys a 3 year/100,000 kilometre\* Holden Warranty and 12 month Holden Roadside Assistance. It all adds up to one thing – a revolution in small car value.

SEDAN VIVA

There's nothing we value as much as your safety. That's why there are dual front, and front side airbags as well as ABS standard in every Viva. The entire passenger compartment is isolated with a passenger safety cell ensuring optimum passenger protection in the event of a collision. In addition, power steering makes parking easier and cruising surer.

## Stretch out in safety and style

The real value of good design asserts itself in the Viva sedan to create a car that gives you room to move – plus room for all your gear in a boot that offers loads of storage space. Passengers have plenty of leg room as well as the security of front seatbelt pre-tensioners and three point seatbelts for all seating positions. Additional safety is provided with Anti-Lock Braking System (ABS) and driver, front passenger and front side impact airbags as standard. Light weight, high strength steel is used on 40% of the Viva's body to create a safer and stronger car. Meanwhile, the powerful jewel effect four element headlamps light up the road while tinted glass reduces glare and helps to improve all round visibility for the driver. Invest in safety with the Viva sedan.

The inside story Inside, the Viva reflects the sharp, contemporary exterior design. Metallic silver-look highlights add definition and style to the dash, steering wheel and instrument panel – Viva the revolution in design. Driver ergonomics are catered for by a height and reach adjustable steering column and an 8-way adjustable driver's seat with its own lumbar support. Standard equipment includes the four speaker CD/MP3 player with auxiliary input jack and steering wheel mounted audio controls. All models come with front and rear power windows. Heated power mirrors, air conditioning and keyless entry also come as standard. Extra protection is provided with standard Anti-lock Braking System (ABS) and driver, front passenger and front side impact airbags – a real safety plus in this price range. Viva really is the complete package – inside and out.

## The added value of standard features

- 1 Manual transmission
- 2 Automatic transmission (optional)
- 3 Power outlet (2 for wagon)
- 4 Rear spoiler (hatch only)
- 5 CD audio system with MP3 compatibility and auxiliary input jack
- 6 Keyless entry
- 7 Front and rear power windows
- 8 Heated power mirrors Extra safety and convenience in misty
- 9 60/40 split-fold seats
- 10 Digital time display
- Air conditioning with variable temperature control
- 22 Sunglasses holder (sedan and wagon models)
- B Cup holders
- Steering wheel mounted audio controls
- Anti-lock Braking System (ABS) ABS prevents the wheels from locking up in
- **©** Driver, front passenger and front side impact airbags Four airbags as standard across the range
- **10 Engine** The quiet and responsive 1.8 litre 89kW DOHC engine sets the pace.
- 18 15" alloy wheels (full size steel spare)
- 20 Wagon blind The cover blind pulls out to hide your valuable
- 20 More than 20 storage spaces (drawer under front passenger's seat