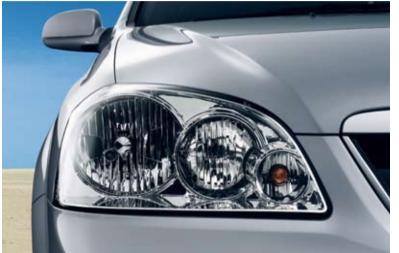

## Stretch out in safety and style

The real value of good design asserts itself in the Viva sedan to create a car that gives you room to move – plus room for all your gear in a boot that offers loads of storage space. Passengers have plenty of leg room as well as the security of front seatbelt pre-tensioners and three point seatbelts for all seating positions. Additional safety is provided with Anti-Lock Braking System (ABS) and driver, front passenger and front side impact airbags as standard. Light weight, high strength steel is used on 40% of the Viva's body to create a safer and stronger car. Meanwhile, the powerful jewel effect four element headlamps light up the road while tinted glass reduces glare and helps to improve all round visibility for the driver. Invest in safety with the Viva sedan.