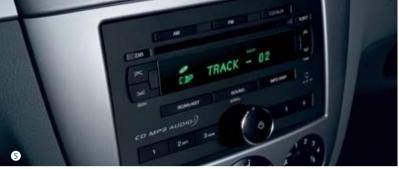

The inside story Inside, the Viva reflects the sharp, contemporary exterior design. Metallic silver-look highlights add definition and style to the dash, steering wheel and instrument panel – Viva the revolution in design. Driver ergonomics are catered for by a height and reach adjustable steering column and an 8-way adjustable driver's seat with its own lumbar support. Standard equipment includes the four speaker CD/MP3 player with auxiliary input jack and steering wheel mounted audio controls. All models come with front and rear power windows. Heated power mirrors, air conditioning and keyless entry also come as standard. Extra protection is provided with standard Anti-lock Braking System (ABS) and driver, front passenger and front side impact airbags – a real safety plus in this price range. Viva really is the complete package – inside and out.

## The added value of standard features

- 1 Manual transmission
- 2 Automatic transmission (optional)
- 3 Power outlet (2 for wagon)
- 4 Rear spoiler (hatch only)
- 5 CD audio system with MP3 compatibility and auxiliary input jack
- 6 Keyless entry
- 7 Front and rear power windows
- 8 Heated power mirrors Extra safety and convenience in misty
- 9 60/40 split-fold seats
- 10 Digital time display
- Air conditioning with variable temperature control
- 22 Sunglasses holder (sedan and wagon models)
- B Cup holders
- Steering wheel mounted audio controls
- Anti-lock Braking System (ABS) ABS prevents the wheels from locking up in
- **©** Driver, front passenger and front side impact airbags Four airbags as standard across the range
- **10 Engine** The quiet and responsive 1.8 litre 89kW DOHC engine sets the pace.
- 18 15" alloy wheels (full size steel spare)
- 20 Wagon blind The cover blind pulls out to hide your valuable
- 20 More than 20 storage spaces (drawer under front passenger's seat