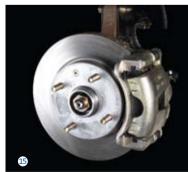

## The added value of standard features

- 1 Manual transmission
- 2 Automatic transmission (optional)
- 3 Power outlet (2 for wagon)
- 4 Rear spoiler (hatch only)
- 5 CD audio system with MP3 compatibility and auxiliary input jack
- 6 Keyless entry
- 7 Front and rear power windows
- 8 Heated power mirrors Extra safety and convenience in misty
- 9 60/40 split-fold seats
- 10 Digital time display
- Air conditioning with variable temperature control
- 22 Sunglasses holder (sedan and wagon models)
- B Cup holders
- Steering wheel mounted audio controls
- Anti-lock Braking System (ABS) ABS prevents the wheels from locking up in
- **©** Driver, front passenger and front side impact airbags Four airbags as standard across the range
- **10 Engine** The quiet and responsive 1.8 litre 89kW DOHC engine sets the pace.
- 18 15" alloy wheels (full size steel spare)
- 20 Wagon blind The cover blind pulls out to hide your valuable
- 20 More than 20 storage spaces (drawer under front passenger's seat