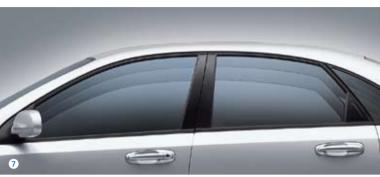

The inside story Inside, the Viva reflects the sharp, contemporary exterior design. Metallic silver-look highlights add definition and style to the dash, steering wheel and instrument panel – Viva the revolution in design. Driver ergonomics are catered for by a height and reach adjustable steering column and an 8-way adjustable driver's seat with its own lumbar support. Standard equipment includes the four speaker CD/MP3 player with auxiliary input jack and steering wheel mounted audio controls. All models come with front and rear power windows. Heated power mirrors, air conditioning and keyless entry also come as standard. Extra protection is provided with standard Anti-lock Braking System (ABS) and driver, front passenger and front side impact airbags – a real safety plus in this price range. Viva really is the complete package – inside and out.