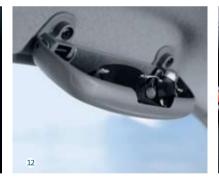

## The added value of standard features

- 1 Manual transmission
- 2 Automatic transmission (optional)
- 3 Power outlet (2 for wagon)
- 4 Rear spoiler (hatch only)
- 5 CD audio system with MP3 compatibility and auxiliary input jack
- 6 Keyless entry
- 7 Front and rear power windows
- 8 Heated power mirrors Extra safety and convenience in misty
- 9 60/40 split-fold seats
- 10 Digital time display
- Air conditioning with variable temperature control
- 22 Sunglasses holder (sedan and wagon models)
- B Cup holders
- Steering wheel mounted audio controls
- Anti-lock Braking System (ABS) ABS prevents the wheels from locking up in
- **©** Driver, front passenger and front side impact airbags Four airbags as standard across the range
- **10 Engine** The quiet and responsive 1.8 litre 89kW DOHC engine sets the pace.
- 18 15" alloy wheels (full size steel spare)
- 20 Wagon blind The cover blind pulls out to hide your valuable
- 20 More than 20 storage spaces (drawer under front passenger's seat