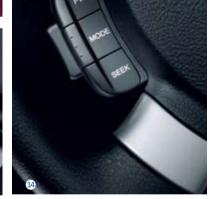

## The added value of standard features

- 1 Manual transmission
- 2 Automatic transmission (optional)
- 3 Power outlet (2 for wagon)
- 4 Rear spoiler (hatch only)
- 5 CD audio system with MP3 compatibility and auxiliary input jack
- 6 Keyless entry
- 7 Front and rear power windows
- 8 Heated power mirrors Extra safety and convenience in misty
- 9 60/40 split-fold seats
- 10 Digital time display
- Air conditioning with variable temperature control
- 22 Sunglasses holder (sedan and wagon models)
- B Cup holders
- Steering wheel mounted audio controls
- Anti-lock Braking System (ABS) ABS prevents the wheels from locking up in
- **©** Driver, front passenger and front side impact airbags Four airbags as standard across the range
- **10 Engine** The quiet and responsive 1.8 litre 89kW DOHC engine sets the pace.
- 18 15" alloy wheels (full size steel spare)
- 20 Wagon blind The cover blind pulls out to hide your valuable
- 20 More than 20 storage spaces (drawer under front passenger's seat