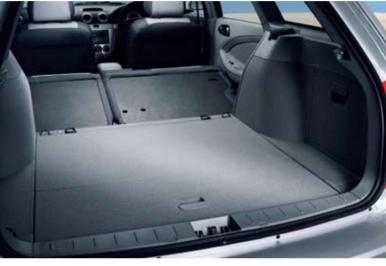

WAGON VIVA

Compact enough to find a parking space, yet big enough to take the dogs to the park or the boards to the beach. The Viva wagon was designed to let you make the best of both worlds. It comes with a long list of integrated safety features and loads of storage space – enhanced by the flexibility of a 60/40 split fold rear seat and a rear cargo blind for additional privacy.

split fold rear seat and a rear cargo blind for additional privacy ldeal for carrying work gear around town or mountain bikes to the hills. This wagon is what you make of it.

## Designed to take loads off your mind

On paper, the Viva wagon is a people mover, load carrier and all round problem-solver. On the road it exudes personality from its large clear headlamps to the distinctive vertically-styled rear lamps shaped to allow a wider opening for loading. Inside, there's space to spare thanks to the option of folding down the 60/40 split-fold seats to swallow up to 1410 litres of luggage, a clever cargo blind to keep your belongings safe and unseen, as well as the extra capacity provided by more storage compartments under the floor. The rear area also features a handy second power outlet – the first is in the dash – so you and your passengers can recharge your mobiles on the run. Viva. It's the smart, stylish way to carry more for less in a deceptively roomy wagon.