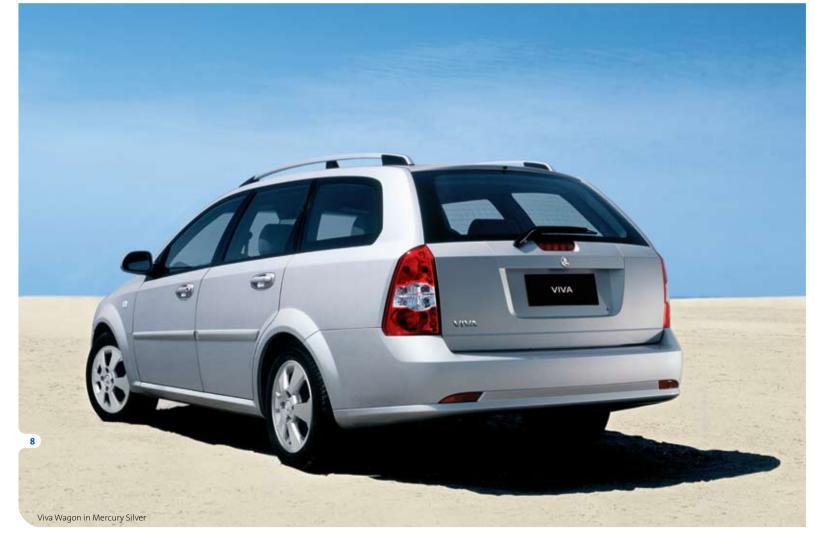

WAGON VIVA

Compact enough to find a parking space, yet big enough to take the dogs to the park or the boards to the beach. The Viva wagon was designed to let you make the best of both worlds. It comes with a long list of integrated safety features and loads of storage space – enhanced by the flexibility of a 60/40 split fold rear seat and a rear cargo blind for additional privacy.

split fold rear seat and a rear cargo blind for additional privacy ldeal for carrying work gear around town or mountain bikes to the hills. This wagon is what you make of it.

## Designed to take loads off your mind

On paper, the Viva wagon is a people mover, load carrier and all round problem-solver. On the road it exudes personality from its large clear headlamps to the distinctive vertically-styled rear lamps shaped to allow a wider opening for loading. Inside, there's space to spare thanks to the option of folding down the 60/40 split-fold seats to swallow up to 1410 litres of luggage, a clever cargo blind to keep your belongings safe and unseen, as well as the extra capacity provided by more storage compartments under the floor. The rear area also features a handy second power outlet – the first is in the dash – so you and your passengers can recharge your mobiles on the run. Viva. It's the smart, stylish way to carry more for less in a deceptively roomy wagon.