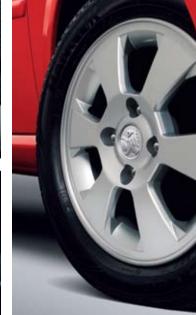

## The added value of standard features

- 1 Manual transmission
- 2 Automatic transmission (optional)
- 3 Power outlet (2 for wagon)
- 4 Rear spoiler (hatch only)
- 5 CD audio system with MP3 compatibility and auxiliary input jack
- 6 Keyless entry
- 7 Front and rear power windows
- 8 Heated power mirrors Extra safety and convenience in misty
- 9 60/40 split-fold seats
- 10 Digital time display
- Air conditioning with variable temperature control
- 22 Sunglasses holder (sedan and wagon models)
- B Cup holders
- Steering wheel mounted audio controls
- Anti-lock Braking System (ABS) ABS prevents the wheels from locking up in
- **©** Driver, front passenger and front side impact airbags Four airbags as standard across the range
- **10 Engine** The quiet and responsive 1.8 litre 89kW DOHC engine sets the pace.
- 18 15" alloy wheels (full size steel spare)
- 20 Wagon blind The cover blind pulls out to hide your valuable
- 20 More than 20 storage spaces (drawer under front passenger's seat