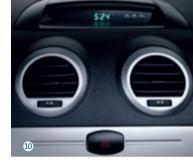

## The added value of standard features

- 1 Manual transmission
- 2 Automatic transmission (optional)
- 3 Power outlet (2 for wagon)
- 4 Rear spoiler (hatch only)
- 5 CD audio system with MP3 compatibility and auxiliary input jack
- 6 Keyless entry
- 7 Front and rear power windows
- 8 Heated power mirrors Extra safety and convenience in misty
- 9 60/40 split-fold seats
- 10 Digital time display
- Air conditioning with variable temperature control
- 22 Sunglasses holder (sedan and wagon models)
- B Cup holders
- Steering wheel mounted audio controls
- Anti-lock Braking System (ABS) ABS prevents the wheels from locking up in
- **©** Driver, front passenger and front side impact airbags Four airbags as standard across the range
- **10 Engine** The quiet and responsive 1.8 litre 89kW DOHC engine sets the pace.
- 18 15" alloy wheels (full size steel spare)
- 20 Wagon blind The cover blind pulls out to hide your valuable
- 20 More than 20 storage spaces (drawer under front passenger's seat