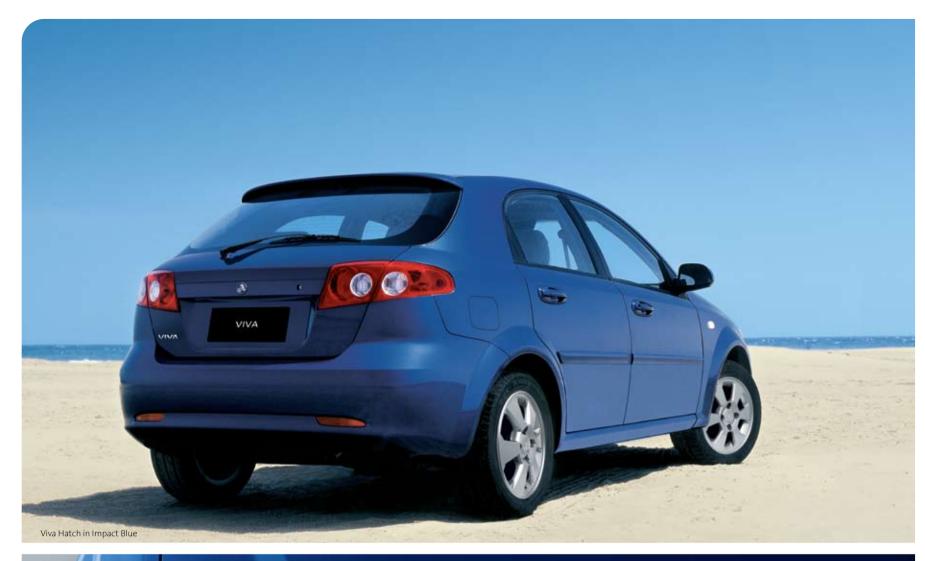

## Viva the revolution

Compromise nothing. The Holden Viva combines Holden performance with head turning looks. With its Italian design origins, evident via its powerful lines, wrap around headlamps and sporty stance, Viva sets the pace for small car style But that's only half the story. Underneath, it's engineered for enjoyment and packs in more features than you thought possible for the price. Available in hatch, sedan or wagon models, Viva features a lively 1.8 litre engine, 15" alloy wheels (steel spare), air conditioning, power windows, heated power mirrors and an interior that blends contemporary design with the practicality of more than 20 storage spaces in each model.

HATCH VIVA

Viva style is all about life, action and personality. The vision was to create a sporty hatch with powerful lines – from the wrap around headlamps and sculpted wheel arches to the sleek spoiler at the rear. A roomy interior featuring two-tone upholstery highlighted by metallic silver-look facings is the key to its contemporary interior style. You can't put a price on inspired design.