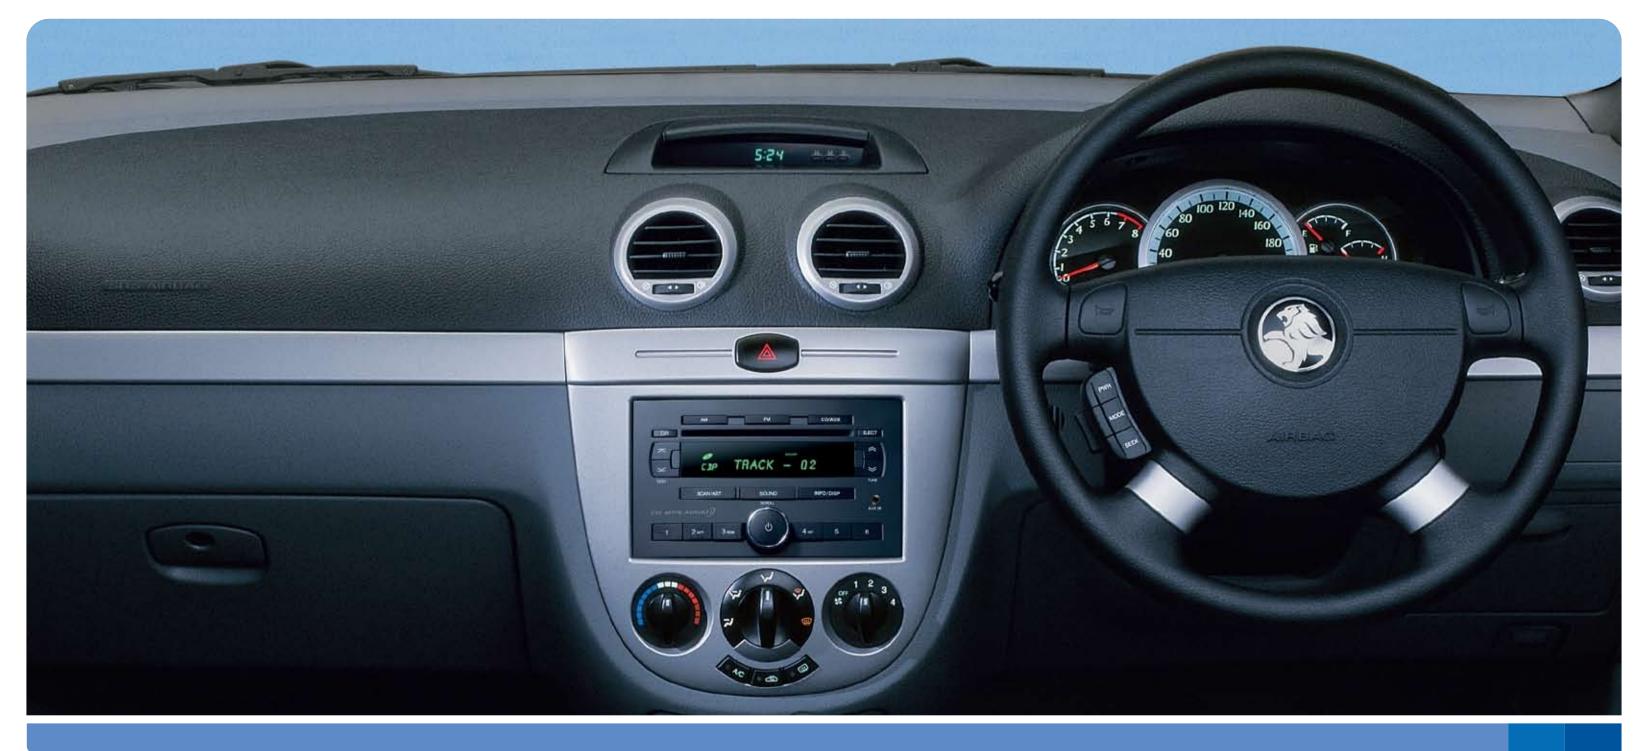

The inside story Inside, the Viva reflects the sharp, contemporary exterior design. Metallic silver-look highlights add definition and style to the dash, steering wheel and instrument panel – Viva the revolution in design. Driver ergonomics are catered for by a height and reach adjustable steering column and an 8-way adjustable driver's seat with its own lumbar support. Standard equipment includes the four speaker CD/MP3 player with auxiliary input jack and steering wheel mounted audio controls. All models come with front and rear power windows. Heated power mirrors, air conditioning and keyless entry also come as standard. Extra protection is provided with standard Anti-lock Braking System (ABS) and driver, front passenger and front side impact airbags – a real safety plus in this price range. Viva really is the complete package – inside and out.

## The added value of standard features

- 1 Manual transmission
- 2 Automatic transmission (optional)
- 3 Power outlet (2 for wagon)
- 4 Rear spoiler (hatch only)
- 5 CD audio system with MP3 compatibility and auxiliary input jack
- 6 Keyless entry
- 7 Front and rear power windows
- 8 Heated power mirrors Extra safety and convenience in misty
- 9 60/40 split-fold seats
- 10 Digital time display
- Air conditioning with variable temperature control
- 22 Sunglasses holder (sedan and wagon models)
- B Cup holders
- Steering wheel mounted audio controls
- Anti-lock Braking System (ABS) ABS prevents the wheels from locking up in
- **©** Driver, front passenger and front side impact airbags Four airbags as standard across the range
- **10 Engine** The quiet and responsive 1.8 litre 89kW DOHC engine sets the pace.
- 18 15" alloy wheels (full size steel spare)
- 20 Wagon blind The cover blind pulls out to hide your valuable
- 20 More than 20 storage spaces (drawer under front passenger's seat