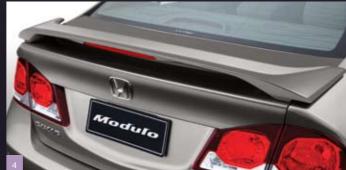

### Aero dynamics

The Modulo Sports Pack delivers the best of all worlds - an amazing driving experience, enhanced aerodynamic lines and a sporty, aggressive design. There are few statements more personal than the car you drive. We recognise that, which is why there's really no such thing as an off-the-shelf Civic. Honda Genuine Under Spoilers and Side Skirts create a dynamic profile while the imposing Rear Boot Spoiler accentuates the sleek contours of the Civic. Create a personal and powerful impression. Customise your Honda and make it the car of your dreams.

## **Modulo Sports Pack**

- Front Under Spoiler
- 2 Rear Under Spoiler
- 3 Side Skirt Set
- Rear Boot Spoiler (Wing Type)\*