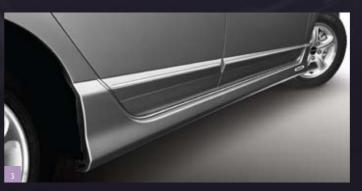

### Aero dynamics

The Modulo Sports Pack delivers the best of all worlds - an amazing driving experience, enhanced aerodynamic lines and a sporty, aggressive design. There are few statements more personal than the car you drive. We recognise that, which is why there's really no such thing as an off-the-shelf Civic. Honda Genuine Under Spoilers and Side Skirts create a dynamic profile while the imposing Rear Boot Spoiler accentuates the sleek contours of the Civic. Create a personal and powerful impression. Customise your Honda and make it the car of your dreams.

## **Modulo Sports Pack**

- Front Under Spoiler
- 2 Rear Under Spoiler
- 3 Side Skirt Set
- Rear Boot Spoiler (Wing Type)\*