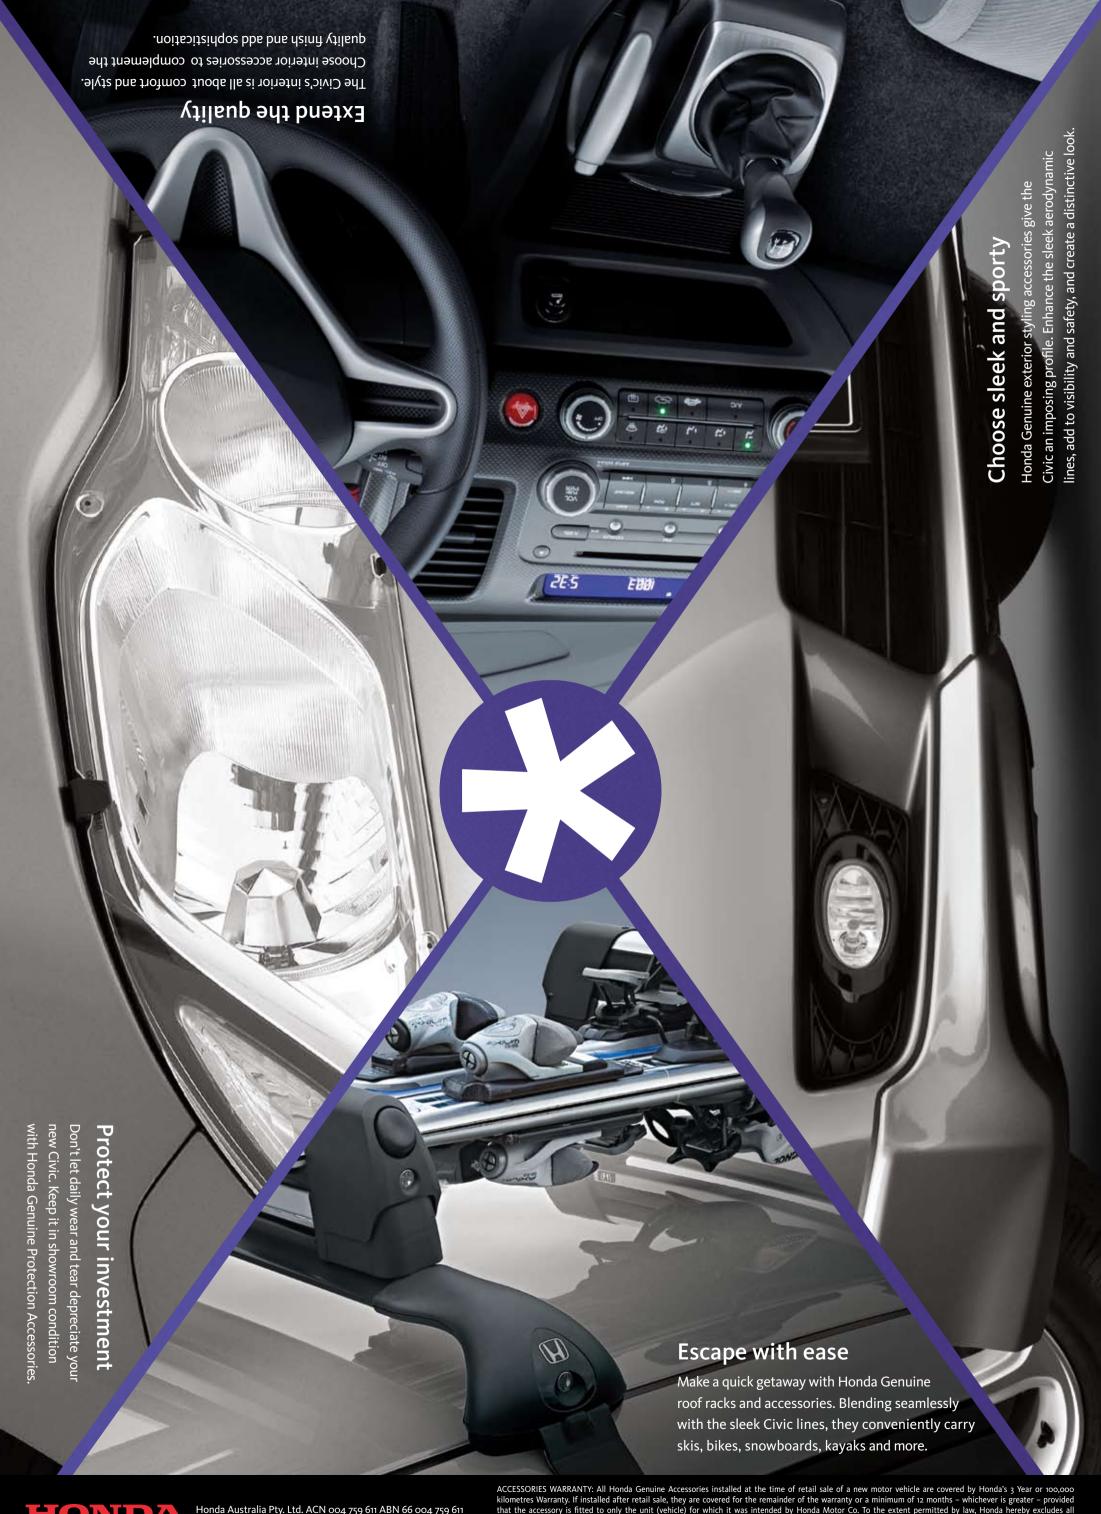

s

The Modulo Sports Pack delivers the best of all worlds - an amazing driving experience, enhanced aerodynamic lines and a sporty, aggressive design. There are few statements more personal than the car you drive. We recognise that, which is why there's really no such thing as an off-the-shelf Civic. Honda Genuine Under Spoilers and Side Skirts create a dynamic profile while the imposing Rear Boot Spoiler accentuates the sleek contours of the Civic. Create a personal and powerful impression. Customise your Honda and make it the car of your dreams.

Enjoy the art that is Modulo.





## **Modulo Sports Pack**

- Front Under Spoiler
- 2 Rear Under Spoiler
- 3 Side Skirt Set
- Rear Boot Spoiler (Wing Type)\*

# **Optional**



15" Alloy Wheels



16" Alloy Wheels



17" Alloy Wheels