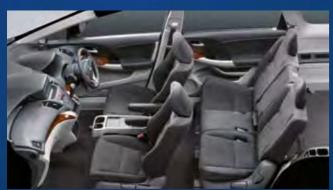

### Enjoying the journey. by Jeremy.

I've grown almost a whole foot this year so space was my only concern in the new car. And now with our new Odyssey I don't have to worry anymore.

From the outside it looks so compact but then you get in and there's heaps of room. Sometimes Mum drives my teammates and me to our 'away' games, so the car is pretty full. But that isn't a drama. I reckon it's because of the way the seats are set up.

They're in a V-shape arrangement. The seats are staggered so that the space is maximised and we can all chat without looking at the back of each other's heads or getting left out of the action. It just feels like we're all hanging out, never like we're on a bus.

Plus, thanks to the V-shape design, we can all see out the windscreen on both sides of the head restraints in front of us. Which is cool for me because I love watching the road.

My teammates and I all love the personal space we get, no matter which row we're in. In the second row, there's loads of head-room and a big centre arm rest. And the third row has so much knee-room, legroom and space for your feet under the seat in front, you could almost mistake them for front seats!

How could I best describe it? Basically it feels like going to one of those premium cinemas instead of a normal one. Comfort was definitely a high priority in the Odyssey. So I can just spread out, relax and enjoy the drive.