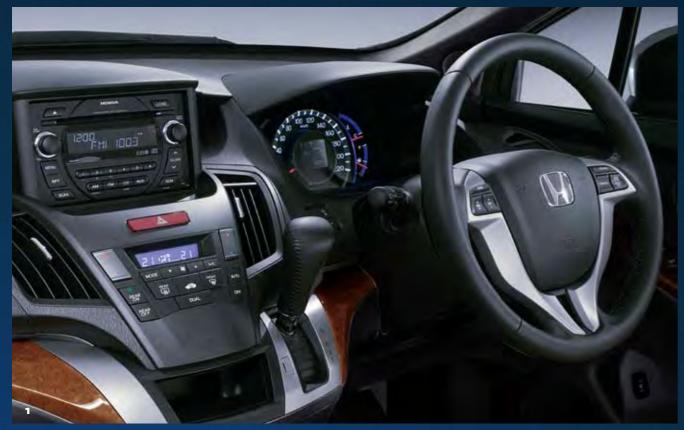

Overseas model shown.

Overseas model shown.

Interior. The controls on the stylish dash blend into the console and are all perfectly positioned so they're literally at our fingertips.
 Folding seats. The third row seats neatly fold, providing us with huge storage space.
 Electric third row seats. We can adjust the third row seats to the position we need, all at the touch of a button (Luxury model only).
 Tri-zone climate control. We each get to choose our own perfect temperature from the front to the back seats (Luxury model only).
 Tilt and telescopic steering wheel. We can adjust the steering wheel up, down, in and out to the position that's most comfortable for each of us.
 Odyssey Luxury model shown.

A story with style. by Karen.

I have to admit I'm a gadgets girl. So the 'steering wheel mounted cruise control' had me at hello. Any excuse to use the features and I'm there. I'll use cruise control just going to the shops, fiddle with the power windows even when it's cold out, press the keyless entry button when I'm nowhere near the car just to see how far away it's still active, that kind of thing.

It's not just the hi-tech buttons; it's how they blend into the dashboard and console. It's deliberately functional and stylish, so it's like having my cake and eating it too. And that's what I love the most.

It's when I'm driving that it hits home just how thoroughly Honda has considered the family. My husband and I share the driving, so the tilt and telescopic steering wheel allows us to adjust the wheel up, down, in and out to our own perfect height. And it might sound excessive but the six cup holders and four bottle holders are genius. Honestly, they remove so many of those 'oops, sorry Mum' moments. Especially with our youngest who's just learning that cup holders are for cups. Sometimes the drinks go in upside-down, but we're working on that. So yeah, I'm eternally grateful for those little touches since I want our leather† seats to look as prestigious as they are comfy forever.