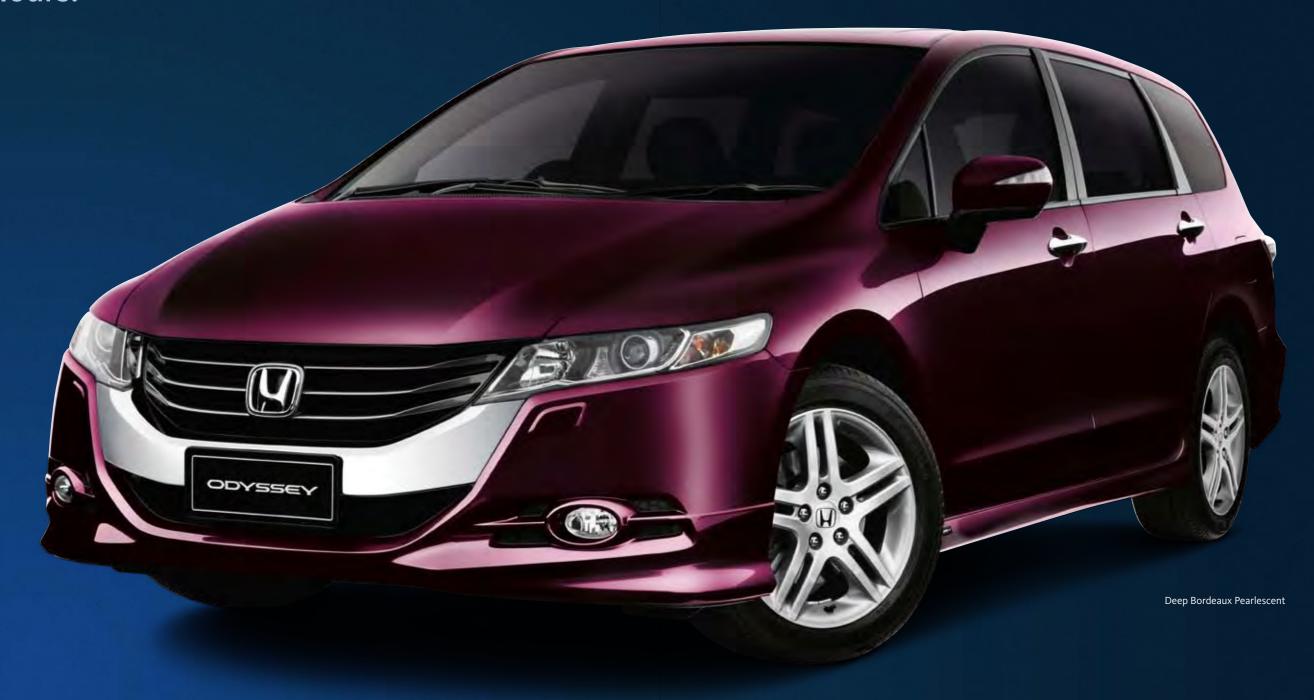

There are two models, the Odyssey and the Odyssey Luxury. We test drove both and they're each as great to drive as the other. Thanks in large part to the double wishbone suspension that comes standard on both models, they drive as well as any sedan we've ever had.

Now look, we did go for the Luxury model, but it's not an ego thing. In the end it won out because it comes with a shopping list of standard features that we love, including fog lights, aero bumpers and aero side skirts. It's got things like tri-zone climate control, a 6 CD stacker with 6 speaker sound system, 8 way power adjustable driver's seat and a sunroof. My husband just loves wheels too, so he couldn't

go past the 17" alloys. And okay, I'll admit, I do love a few little perks and the Luxury's leather<sup>†</sup> seats fit the bill nicely. See what I mean? It's got everything!

Honestly, I'd have looked at the Odyssey years ago if I knew it was so well equipped and such a breeze to drive.