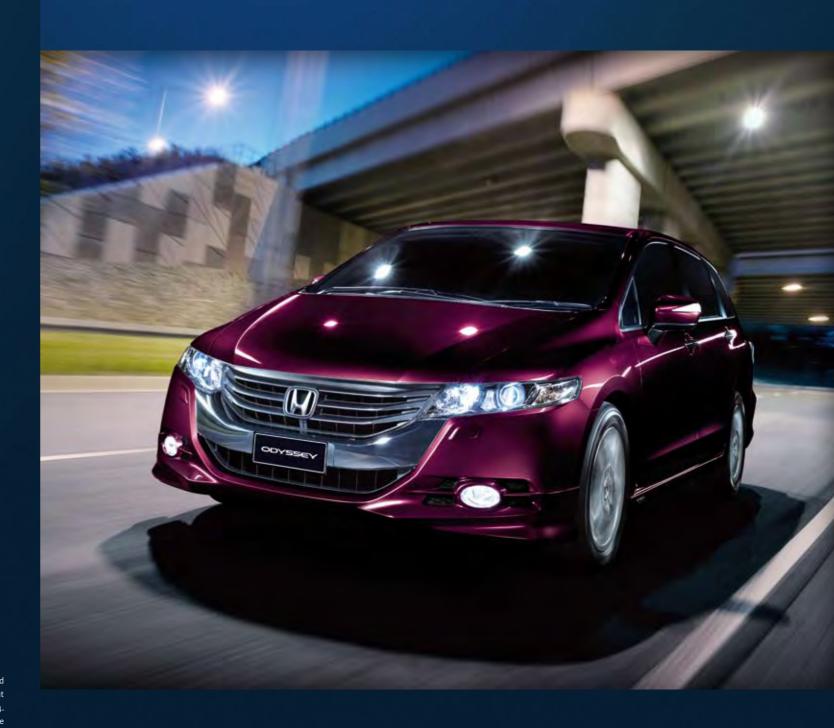

It's got a sexy look – sleek and sophisticated, which immediately impressed me. Apart from being stylish, it's got great functions and touches that make it so practical for us. In short, it made me feel like a proud mum. As indeed I am! Three times over, thank you:

There are two models, the Odyssey and the Odyssey Luxury. We test drove both and they're each as great to drive as the other. Thanks in large part to the double wishbone suspension that comes standard on both models, they drive as well as any sedan we've ever had.

Now look, we did go for the Luxury model, but it's not an ego thing. In the end it won out because it comes with a shopping list of standard features that we love, including fog lights, aero bumpers and aero side skirts. It's got things like tri-zone climate control, a 6 CD stacker with 6 speaker sound system, 8 way power adjustable driver's seat and a sunroof. My husband just loves wheels too, so he couldn't

go past the 17" alloys. And okay, I'll admit, I do love a few little perks and the Luxury's leather<sup>†</sup> seats fit the bill nicely. See what I mean? It's got everything!

Honestly, I'd have looked at the Odyssey years ago if I knew it was so well equipped and such a breeze to drive.