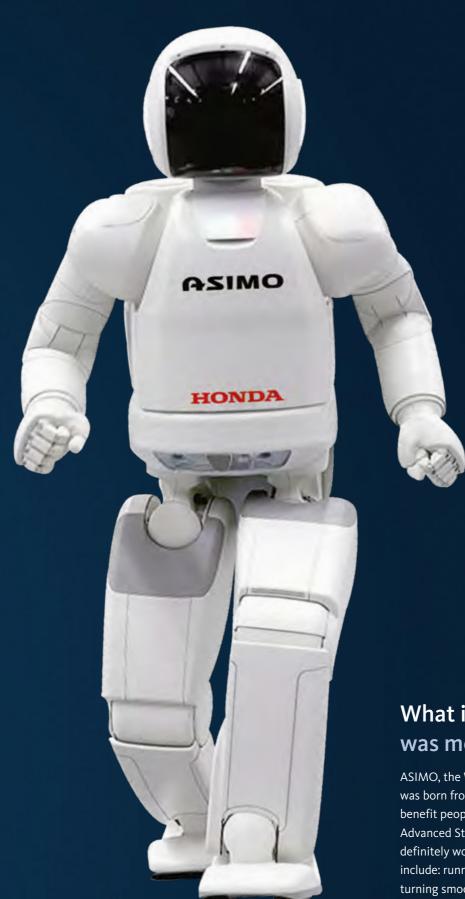

### What if our technology was more... alive?

ASIMO, the World's Most Advanced Humanoid Robot, was born from a dream to create a robot that could benefit people in everyday life. His name stands for Advanced Step in Innovative MObility, a title he's definitely worthy of. Currently ASIMO's capabilities include: running at 6 km/h, walking on uneven surfaces, turning smoothly, climbing stairs, pushing a cart, receiving and delivering trays and he can even dance a little boogie if the occasion calls for it. Our dream is that one day everyone will have an ASIMO of their own to help around the home or office.