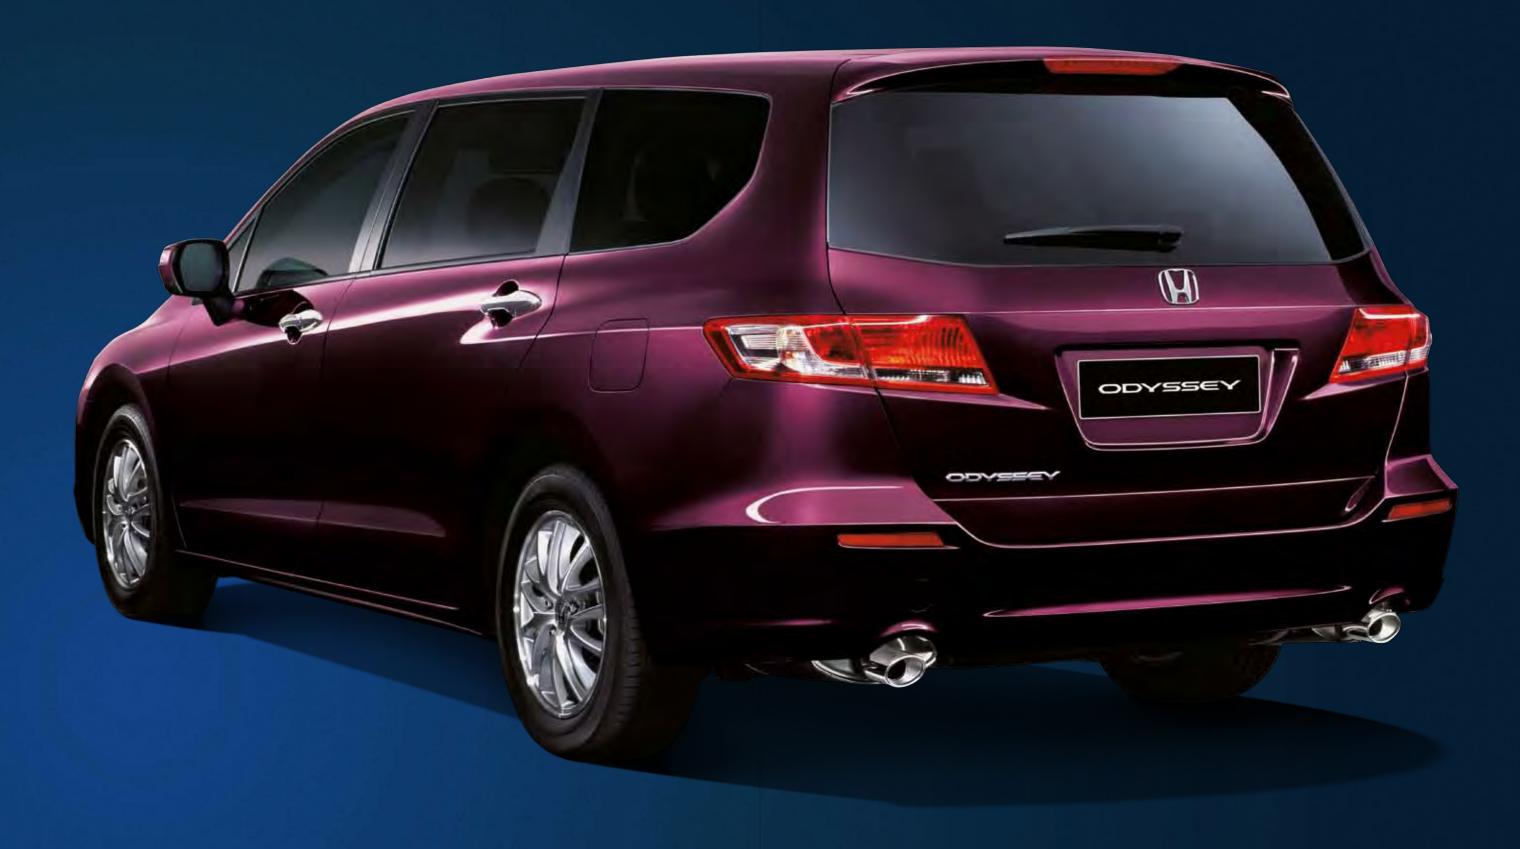

There are two models, the Odyssey and the Odyssey Luxury. We test drove both and they're each as great to drive as the other. Thanks in large part to the double wishbone suspension that comes standard on both models, they drive as well as any sedan we've ever had.

Now look, we did go for the Luxury model, but it's not an ego thing. In the end it won out because it comes with a shopping list of standard features that we love, including fog lights, aero bumpers and aero side skirts. It's got things like tri-zone climate control, a 6 CD stacker with 6 speaker sound system, 8 way power adjustable driver's seat and a sunroof. My husband just loves wheels too, so he couldn't

go past the 17" alloys. And okay, I'll admit, I do love a few little perks and the Luxury's leather<sup>†</sup> seats fit the bill nicely. See what I mean? It's got everything!

Honestly, I'd have looked at the Odyssey years ago if I knew it was so well equipped and such a breeze to drive.