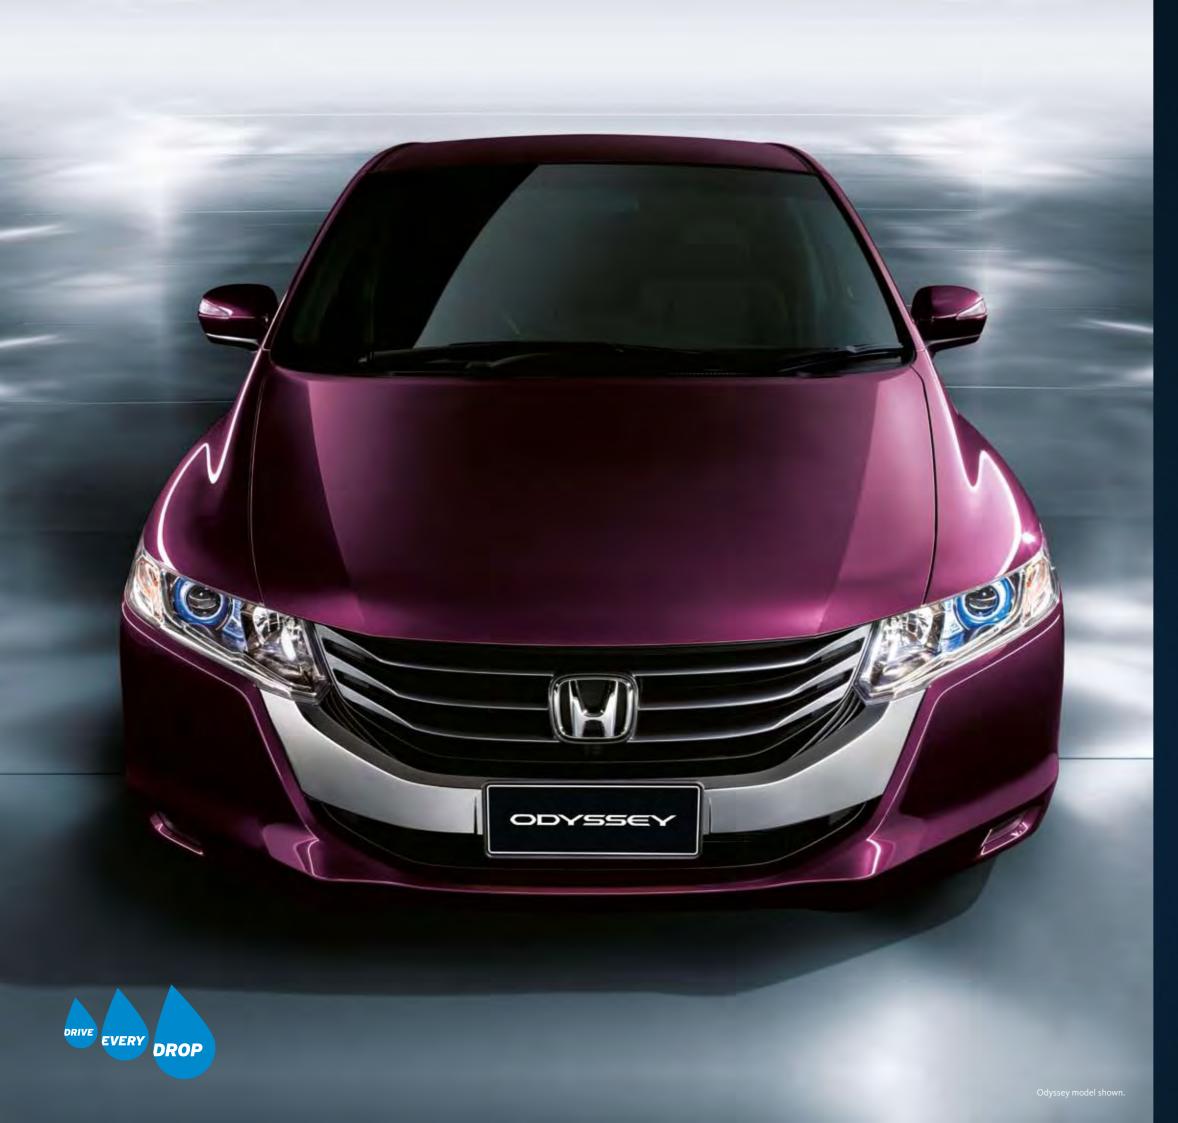

There are two models, the Odyssey and the Odyssey Luxury. We test drove both and they're each as great to drive as the other. Thanks in large part to the double wishbone suspension that comes standard on both models, they drive as well as any sedan we've ever had.

Now look, we did go for the Luxury model, but it's not an ego thing. In the end it won out because it comes with a shopping list of standard features that we love, including fog lights, aero bumpers and aero side skirts. It's got things like tri-zone climate control, a 6 CD stacker with 6 speaker sound system, 8 way power adjustable driver's seat and a sunroof. My husband just loves wheels too, so he couldn't

go past the 17" alloys. And okay, I'll admit, I do love a few little perks and the Luxury's leather<sup>†</sup> seats fit the bill nicely. See what I mean? It's got everything!

Honestly, I'd have looked at the Odyssey years ago if I knew it was so well equipped and such a breeze to drive.