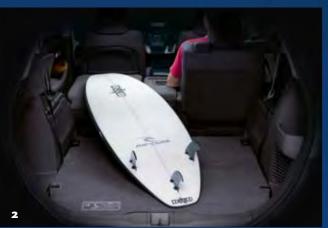

Overseas model shown.

Overseas model shown.

Interior. The controls on the stylish dash blend into the console and are all perfectly positioned so they're literally at our fingertips.
 Folding seats. The third row seats neatly fold, providing us with huge storage space.
 Electric third row seats. We can adjust the third row seats to the position we need, all at the touch of a button (Luxury model only).
 Tri-zone climate control. We each get to choose our own perfect temperature from the front to the back seats (Luxury model only).
 Tilt and telescopic steering wheel. We can adjust the steering wheel up, down, in and out to the position that's most comfortable for each of us.
 Odyssey Luxury model shown.