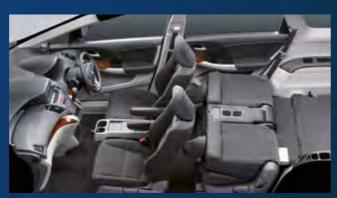

### Enjoying the journey. by Jeremy.

I've grown almost a whole foot this year so space was my only concern in the new car. And now with our new Odyssey I don't have to worry anymore.

From the outside it looks so compact but then you get in and there's heaps of room. Sometimes Mum drives my teammates and me to our 'away' games, so the car is pretty full. But that isn't a drama. I reckon it's because of the way the seats are set up.

They're in a V-shape arrangement. The seats are staggered so that the space is maximised and we can all chat without looking at the back of each other's heads or getting left out of the action. It just feels like we're all hanging out, never like we're on a bus.

Plus, thanks to the V-shape design, we can all see out the windscreen on both sides of the head restraints in front of us. Which is cool for me because I love watching the road.

My teammates and I all love the personal space we get, no matter which row we're in. In the second row, there's loads of head-room and a big centre arm rest. And the third row has so much knee-room, legroom and space for your feet under the seat in front, you could almost mistake them for front seats!

How could I best describe it? Basically it feels like going to one of those premium cinemas instead of a normal one. Comfort was definitely a high priority in the Odyssey. So I can just spread out, relax and enjoy the drive.