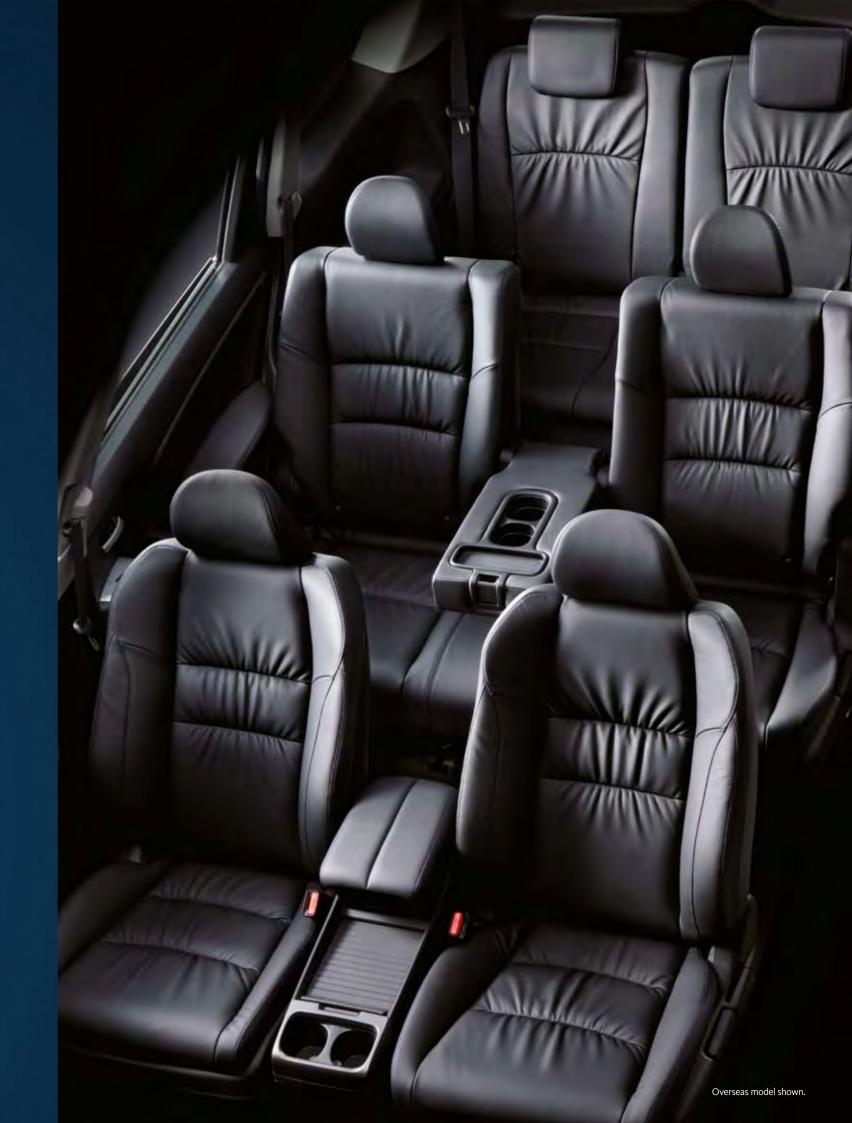

Oh and I do love the electric third row seats. They're really handy because they all fold flat at the touch of a button, so getting everyone and everything in and out is so convenient – you can just tell Honda have put a lot of thought into it. One of my girlfriends had the previous model and noticed that it's easier to get in and out of ours because it's lower to the ground and there's more legroom and space between the seats. So obviously they think about improving everything, including the small stuff.

It's when I'm driving that it hits home just how thoroughly Honda has considered the family. My husband and I share the driving, so the tilt and telescopic steering wheel allows us to adjust the wheel up, down, in and out to our own perfect height. And it might sound excessive but the six cup holders and four bottle holders are genius. Honestly, they remove so many of those 'oops, sorry Mum' moments. Especially with our youngest who's just learning that cup holders are for cups. Sometimes the drinks go in upside-down, but we're working on that. So yeah, I'm eternally grateful for those little touches since I want our leather† seats to look as prestigious as they are comfy forever.