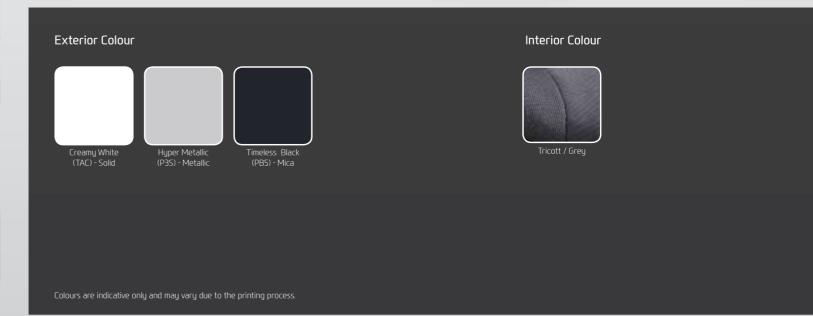

Two tone interior

| Interior Lighting                                                                                                                                                                                                                                                                                                                                                                                                                                                                                                                                                                                                                                                                                                   |                       |
|---------------------------------------------------------------------------------------------------------------------------------------------------------------------------------------------------------------------------------------------------------------------------------------------------------------------------------------------------------------------------------------------------------------------------------------------------------------------------------------------------------------------------------------------------------------------------------------------------------------------------------------------------------------------------------------------------------------------|-----------------------|
| Delayed fade-out front interior light                                                                                                                                                                                                                                                                                                                                                                                                                                                                                                                                                                                                                                                                               | •                     |
| Door courtesy lamps on front and sliding doors                                                                                                                                                                                                                                                                                                                                                                                                                                                                                                                                                                                                                                                                      | •                     |
| Door courtesy reflector on rear of sliding doors                                                                                                                                                                                                                                                                                                                                                                                                                                                                                                                                                                                                                                                                    | •                     |
| Green illuminated instrument cluster, dash audio and A/C controls                                                                                                                                                                                                                                                                                                                                                                                                                                                                                                                                                                                                                                                   | •                     |
| Illuminated cigarette lighter surround and ash tray                                                                                                                                                                                                                                                                                                                                                                                                                                                                                                                                                                                                                                                                 | •                     |
| Illuminated ignition keyhole surround                                                                                                                                                                                                                                                                                                                                                                                                                                                                                                                                                                                                                                                                               | •                     |
| Illuminated vanity mirrors                                                                                                                                                                                                                                                                                                                                                                                                                                                                                                                                                                                                                                                                                          | •                     |
| Individual map lamps for front passengers                                                                                                                                                                                                                                                                                                                                                                                                                                                                                                                                                                                                                                                                           | •                     |
| Interior lights in centre and rear                                                                                                                                                                                                                                                                                                                                                                                                                                                                                                                                                                                                                                                                                  | •                     |
| Interior Ventilation                                                                                                                                                                                                                                                                                                                                                                                                                                                                                                                                                                                                                                                                                                |                       |
| Dual zone air conditioning with pollen filter                                                                                                                                                                                                                                                                                                                                                                                                                                                                                                                                                                                                                                                                       | •                     |
| Independent rear seat air conditioning control for rear passengers                                                                                                                                                                                                                                                                                                                                                                                                                                                                                                                                                                                                                                                  | •                     |
| Rotary-type air conditioning controls                                                                                                                                                                                                                                                                                                                                                                                                                                                                                                                                                                                                                                                                               | •                     |
| Side roof vent for rear seat passengers                                                                                                                                                                                                                                                                                                                                                                                                                                                                                                                                                                                                                                                                             | •                     |
| Storage Solutions                                                                                                                                                                                                                                                                                                                                                                                                                                                                                                                                                                                                                                                                                                   | ·                     |
| Bottle bulges and storage compartments for 3rd row passengers                                                                                                                                                                                                                                                                                                                                                                                                                                                                                                                                                                                                                                                       | •                     |
| Coat hook on rear assist grip handle                                                                                                                                                                                                                                                                                                                                                                                                                                                                                                                                                                                                                                                                                | •                     |
|                                                                                                                                                                                                                                                                                                                                                                                                                                                                                                                                                                                                                                                                                                                     | -                     |
| Door pockets with bottle bulges in sliding door trims                                                                                                                                                                                                                                                                                                                                                                                                                                                                                                                                                                                                                                                               | •                     |
| Dual door pockets in front door trims                                                                                                                                                                                                                                                                                                                                                                                                                                                                                                                                                                                                                                                                               | <u> </u>              |
| Dual glove box compartments                                                                                                                                                                                                                                                                                                                                                                                                                                                                                                                                                                                                                                                                                         | •                     |
| Driver and front passenger illuminated vanity mirrors with ticket holder                                                                                                                                                                                                                                                                                                                                                                                                                                                                                                                                                                                                                                            | •                     |
| Front seat back pockets                                                                                                                                                                                                                                                                                                                                                                                                                                                                                                                                                                                                                                                                                             | •                     |
| Retractable sunglasses compartment                                                                                                                                                                                                                                                                                                                                                                                                                                                                                                                                                                                                                                                                                  | •                     |
| Retractable twin width–adjustable cup holders in front centre console                                                                                                                                                                                                                                                                                                                                                                                                                                                                                                                                                                                                                                               | •                     |
| Rubber-lined storage compartment on top of dashboard                                                                                                                                                                                                                                                                                                                                                                                                                                                                                                                                                                                                                                                                | •                     |
| Hyundai Genuine Accessories                                                                                                                                                                                                                                                                                                                                                                                                                                                                                                                                                                                                                                                                                         |                       |
| Technology                                                                                                                                                                                                                                                                                                                                                                                                                                                                                                                                                                                                                                                                                                          |                       |
| iPad Holder <sup>1</sup>                                                                                                                                                                                                                                                                                                                                                                                                                                                                                                                                                                                                                                                                                            | 0                     |
| Bluetooth Phone Kit <sup>2</sup>                                                                                                                                                                                                                                                                                                                                                                                                                                                                                                                                                                                                                                                                                    | 0                     |
| DVD Entertainment Screen  DVD Entertainment Mounting Pracket                                                                                                                                                                                                                                                                                                                                                                                                                                                                                                                                                                                                                                                        | 0                     |
| DVD Entertainment Mounting Bracket  Interior                                                                                                                                                                                                                                                                                                                                                                                                                                                                                                                                                                                                                                                                        | ů                     |
| Tailored Carpet Floor Mats                                                                                                                                                                                                                                                                                                                                                                                                                                                                                                                                                                                                                                                                                          | 0                     |
| Dash Mat                                                                                                                                                                                                                                                                                                                                                                                                                                                                                                                                                                                                                                                                                                            | 0                     |
| Fabric Rear Bumper Protector                                                                                                                                                                                                                                                                                                                                                                                                                                                                                                                                                                                                                                                                                        | 0                     |
| Portable Cooler – 12V, 15L <sup>3</sup>                                                                                                                                                                                                                                                                                                                                                                                                                                                                                                                                                                                                                                                                             | 0                     |
| Exterior                                                                                                                                                                                                                                                                                                                                                                                                                                                                                                                                                                                                                                                                                                            |                       |
| Alloy Nudge Bar (with Driving Light Mounting Brackets)                                                                                                                                                                                                                                                                                                                                                                                                                                                                                                                                                                                                                                                              | 0                     |
| Headlight Protectors (set of 2)                                                                                                                                                                                                                                                                                                                                                                                                                                                                                                                                                                                                                                                                                     | 0                     |
| Tinted Stylevisors (front pair only)                                                                                                                                                                                                                                                                                                                                                                                                                                                                                                                                                                                                                                                                                | 0                     |
| Towbar & Towball <sup>4</sup>                                                                                                                                                                                                                                                                                                                                                                                                                                                                                                                                                                                                                                                                                       | 0                     |
| Trailer Wiring Harness (Includes flat pin)                                                                                                                                                                                                                                                                                                                                                                                                                                                                                                                                                                                                                                                                          | 0                     |
| Rear Step with Corner Protector                                                                                                                                                                                                                                                                                                                                                                                                                                                                                                                                                                                                                                                                                     |                       |
| Real Step with Cornel Protection                                                                                                                                                                                                                                                                                                                                                                                                                                                                                                                                                                                                                                                                                    | 0                     |
| Technician Step with Grab Handles                                                                                                                                                                                                                                                                                                                                                                                                                                                                                                                                                                                                                                                                                   | 0                     |
|                                                                                                                                                                                                                                                                                                                                                                                                                                                                                                                                                                                                                                                                                                                     |                       |
| Technician Step with Grab Handles Grab Handles Roof Racks and Lifestyle                                                                                                                                                                                                                                                                                                                                                                                                                                                                                                                                                                                                                                             | 0                     |
| Technician Step with Grab Handles<br>Grab Handles                                                                                                                                                                                                                                                                                                                                                                                                                                                                                                                                                                                                                                                                   | 0                     |
| Technician Step with Grab Handles Grab Handles  Roof Racks and Lifestyle  Industrial Roof Racks (2 bar set) load capacity = 100kg evenly distributed across 2 bars with                                                                                                                                                                                                                                                                                                                                                                                                                                                                                                                                             | 0                     |
| Technician Step with Grab Handles Grab Handles  Roof Racks and Lifestyle Industrial Roof Racks (2 bar set) load capacity = 100kg evenly distributed across 2 bars with secure lock function                                                                                                                                                                                                                                                                                                                                                                                                                                                                                                                         | 0                     |
| Technician Step with Grab Handles  Grab Handles  Roof Racks and Lifestyle  Industrial Roof Racks (2 bar set) load capacity = 100kg evenly distributed across 2 bars with secure lock function  Whispbar <sup>TM</sup> Quiet Roof Racks  Commercial Roof Racks (3 bar set) load capacity = 125kg evenly distributed across 3 bars                                                                                                                                                                                                                                                                                                                                                                                    | o<br>o<br>o           |
| Technician Step with Grab Handles  Grab Handles  Roof Racks and Lifestyle Industrial Roof Racks (2 bar set) load capacity = 100kg evenly distributed across 2 bars with secure lock function  Whispbar™ Quiet Roof Racks  Commercial Roof Racks (3 bar set) load capacity = 125kg evenly distributed across 3 bars with secure lock function  Roof Racks 4th Bar. Load capacity = 125kg evenly distributed across 4 bars with secure lock                                                                                                                                                                                                                                                                           | 0<br>0<br>0<br>0      |
| Technician Step with Grab Handles  Grab Handles  Roof Racks and Lifestyle  Industrial Roof Racks (2 bar set) load capacity = 100kg evenly distributed across 2 bars with secure lock function  Whispbar™ Quiet Roof Racks  Commercial Roof Racks (3 bar set) load capacity = 125kg evenly distributed across 3 bars with secure lock function  Roof Racks 4th Bar. Load capacity = 125kg evenly distributed across 4 bars with secure lock function  Full Technician Kit - Includes Ladder Holders (6 pegs, 6 pads, 2 straps), Conduit Holder, key                                                                                                                                                                  | 0<br>0<br>0<br>0      |
| Technician Step with Grab Handles  Grab Handles  Roof Racks and Lifestyle  Industrial Roof Racks (2 bar set) load capacity = 100kg evenly distributed across 2 bars with secure lock function  Whispbar™ Quiet Roof Racks  Commercial Roof Racks (3 bar set) load capacity = 125kg evenly distributed across 3 bars with secure lock function  Roof Racks 4th Bar. Load capacity = 125kg evenly distributed across 4 bars with secure lock function  Full Technician Kit − Includes Ladder Holders (6 pegs, 6 pads, 2 straps), Conduit Holder, key locking security cables & worklight mount. <sup>6</sup>                                                                                                          | 0<br>0<br>0<br>0<br>0 |
| Technician Step with Grab Handles  Grab Handles  Roof Racks and Lifestyle  Industrial Roof Racks (2 bar set) load capacity = 100kg evenly distributed across 2 bars with secure lock function  Whispbar™ Quiet Roof Racks  Commercial Roof Racks (3 bar set) load capacity = 125kg evenly distributed across 3 bars with secure lock function  Roof Racks 4th Bar. Load capacity = 125kg evenly distributed across 4 bars with secure lock function  Full Technician Kit - Includes Ladder Holders (6 pegs, 6 pads, 2 straps), Conduit Holder, key locking security cables & worklight mount. <sup>6</sup> Roof Mounted Bike Carrier  Roof Mounted Kayak Holder  Ski & Snowboard Carrier                            |                       |
| Technician Step with Grab Handles  Grab Handles  Roof Racks and Lifestyle  Industrial Roof Racks (2 bar set) load capacity = 100kg evenly distributed across 2 bars with secure lock function  Whispbar™ Quiet Roof Racks  Commercial Roof Racks (3 bar set) load capacity = 125kg evenly distributed across 3 bars with secure lock function  Roof Racks 4th Bar. Load capacity = 125kg evenly distributed across 4 bars with secure lock function  Full Technician Kit - Includes Ladder Holders (6 pegs, 6 pads, 2 straps), Conduit Holder, key locking security cables & worklight mount. <sup>6</sup> Roof Mounted Bike Carrier  Roof Mounted Kayak Holder  Ski & Snowboard Carrier  Surfboard Carrier         |                       |
| Technician Step with Grab Handles  Grab Handles  Roof Racks and Lifestyle  Industrial Roof Racks (2 bar set) load capacity = 100kg evenly distributed across 2 bars with secure lock function  Whispbar™ Quiet Roof Racks  Commercial Roof Racks (3 bar set) load capacity = 125kg evenly distributed across 3 bars with secure lock function  Roof Racks 4th Bar. Load capacity = 125kg evenly distributed across 4 bars with secure lock function  Full Technician Kit - Includes Ladder Holders (6 pegs, 6 pads, 2 straps), Conduit Holder, key locking security cables & worklight mount. <sup>6</sup> Roof Mounted Bike Carrier  Roof Mounted Kayak Holder  Ski & Snowboard Carrier  Surfboard Carrier  Safety |                       |
| Technician Step with Grab Handles  Grab Handles  Roof Racks and Lifestyle  Industrial Roof Racks (2 bar set) load capacity = 100kg evenly distributed across 2 bars with secure lock function  Whispbar™ Quiet Roof Racks  Commercial Roof Racks (3 bar set) load capacity = 125kg evenly distributed across 3 bars with secure lock function  Roof Racks 4th Bar. Load capacity = 125kg evenly distributed across 4 bars with secure lock function  Full Technician Kit - Includes Ladder Holders (6 pegs, 6 pads, 2 straps), Conduit Holder, key locking security cables & worklight mount. <sup>6</sup> Roof Mounted Bike Carrier  Roof Mounted Kayak Holder  Ski & Snowboard Carrier  Surfboard Carrier         |                       |