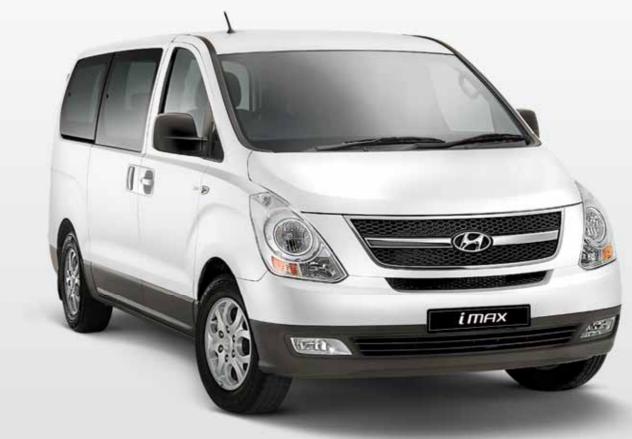

## Max

iMax 8 seat 2.5 litre CRDi Shuttle featured above in Ceramic White.

Hyundai Motor Company Australia Pty Ltd Corner of 394 Lane Cove Road & Hyundai Drive, Macquarie Park NSW 2113 T.02 8873 6000 F.02 8873 6005