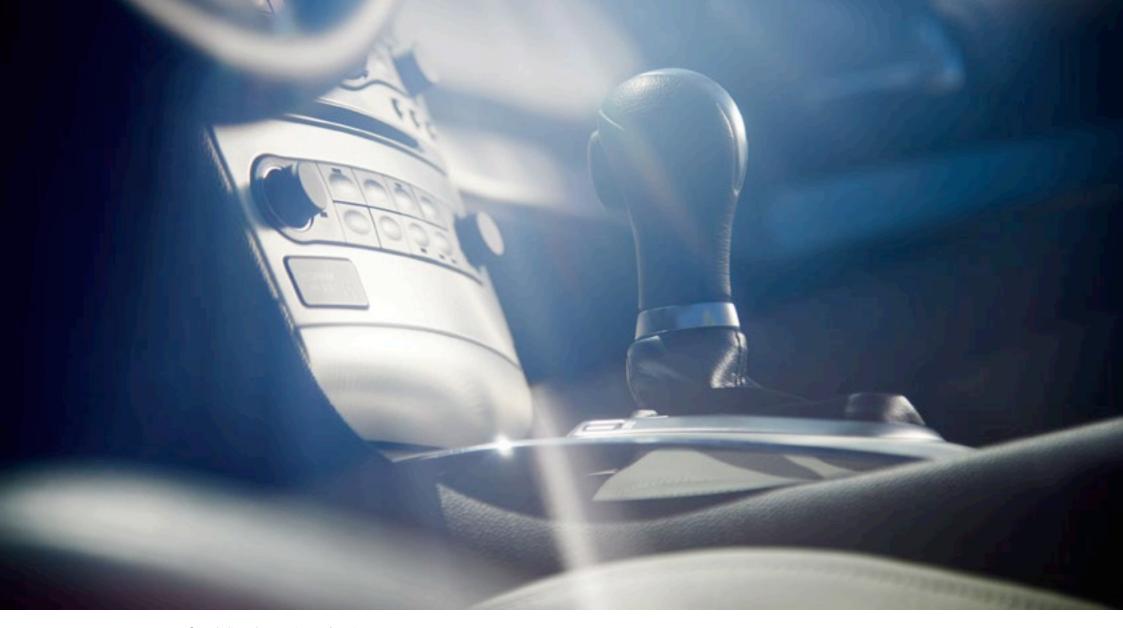

SPORTS CREDENTIALS. The Q60 Convertible features a 7-speed automatic transmission with Adaptive Shift Control (ASC), perfectly tuned to bring out its sports prowess. For a more hands-on connection, switch into manual mode with Downshift Rev Matching and control gear changes through the magnesium paddle shifters mounted on the steering wheel.

#### **Interior Appointments**

- Aluminium pedals
- Analogue timepiece
- Infiniti-branded stainless steel side sill plates
- Leather seat trim
- Leather-wrapped steering wheel
- Leather and polished aluminium gear lever