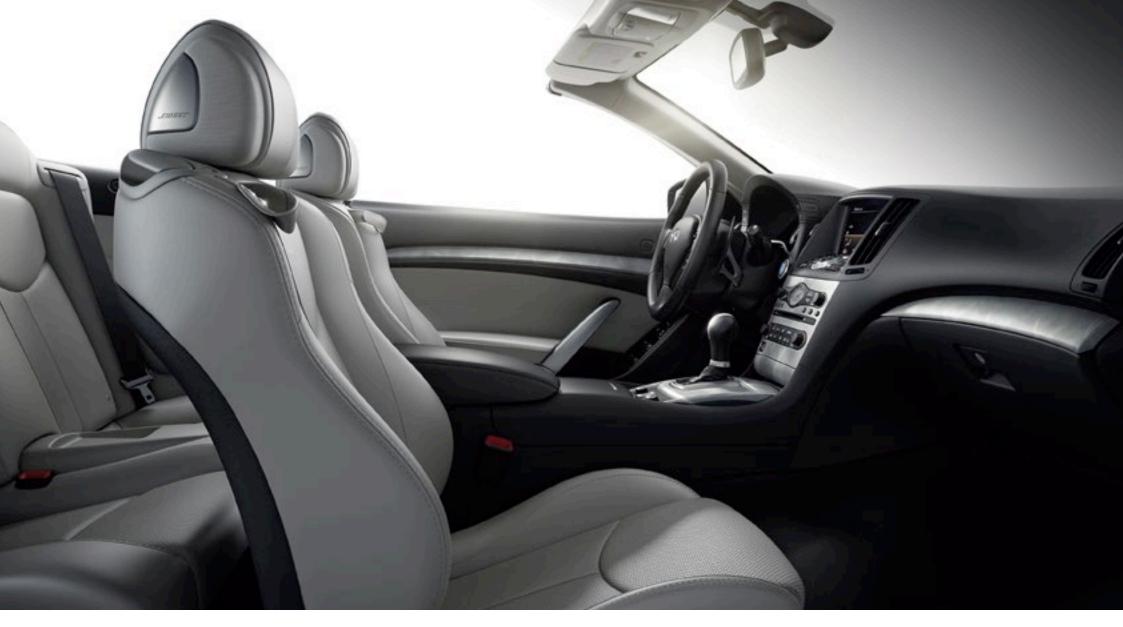

**LUXURY YOU CAN FEEL.** You can take time to appreciate the finer things, without missing a beat. The interior of the Q60 Convertible will remind you of the excellent choice you've made, every journey you take, using elegant materials and clever touches to capture your imagination.

The ergonomic seats hold you in the perfect position for sporty driving, creating an interior harmony that makes it easy to appreciate the beauty of the sky above.

Modernity and history collide in a beautiful display of interior styling. Japanese elements are subtly reflected in the hand-stitched leather seats and precise aluminium accents. The fine-vision instruments are a pleasure on the eyes, as is the signature Infiniti analogue timepiece.

When the sun is beating down, the ventilated seats circulate cool air; in winter, warm air quickly takes the chill away.

The Bose® 13-speaker Premium Sound System in the Q60 Convertible includes personal speakers mounted in the headrest, ensuring the purest, deepest and most true audio experience possible – with the roof up or down.