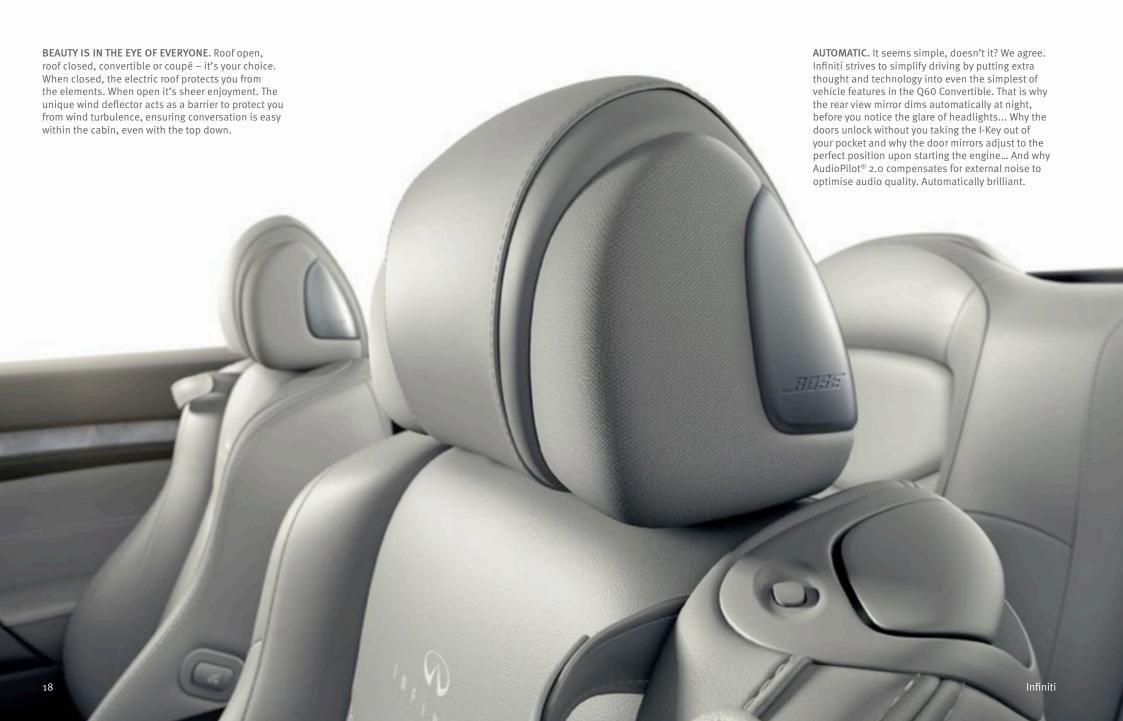

When the sun is beating down, the ventilated seats circulate cool air; in winter, warm air quickly takes the chill away.

The Bose® 13-speaker Premium Sound System in the Q60 Convertible includes personal speakers mounted in the headrest, ensuring the purest, deepest and most true audio experience possible – with the roof up or down.

The ergonomic seats hold you in the perfect position for sporty driving, creating an interior harmony that makes it easy to appreciate the beauty of the sky above.

Modernity and history collide in a beautiful display of interior styling. Japanese elements are subtly reflected in the hand-stitched leather seats and precise aluminium accents. The fine-vision instruments are a pleasure on the eyes, as is the signature Infiniti analogue timepiece.