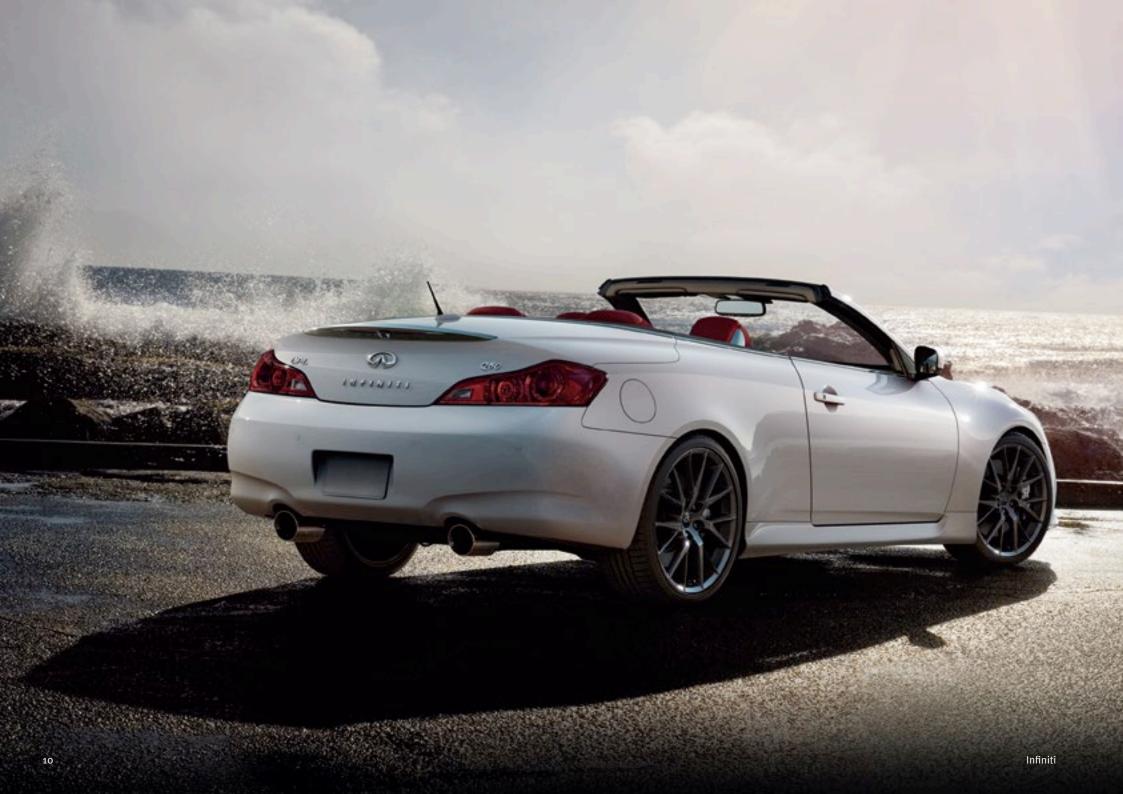

What do you desire from a luxury performance convertible? Prepare to have your expectations exceeded. In the Q60 Convertible, you'll discover you really can't have too much of a good thing.

A ROOF LIKE NO OTHER. The feature of the Q60 Convertible that can't be overlooked is the innovative three-piece hard-top folding roof. The clamshell design retracts automatically at the touch of a button, folding away seamlessly into the rear of the vehicle. All in a mere 25 seconds.

# **OVERVIEW**

DRIVE A FINER LINE. The Q60 Convertible has been carefully, cleverly designed to ensure its exterior style is never compromised. There is no trade off between form and function. Every detail of the Infiniti Q60 Convertible is elegant, from the inner headlamp design to the stylish 19-inch alloy wheels.