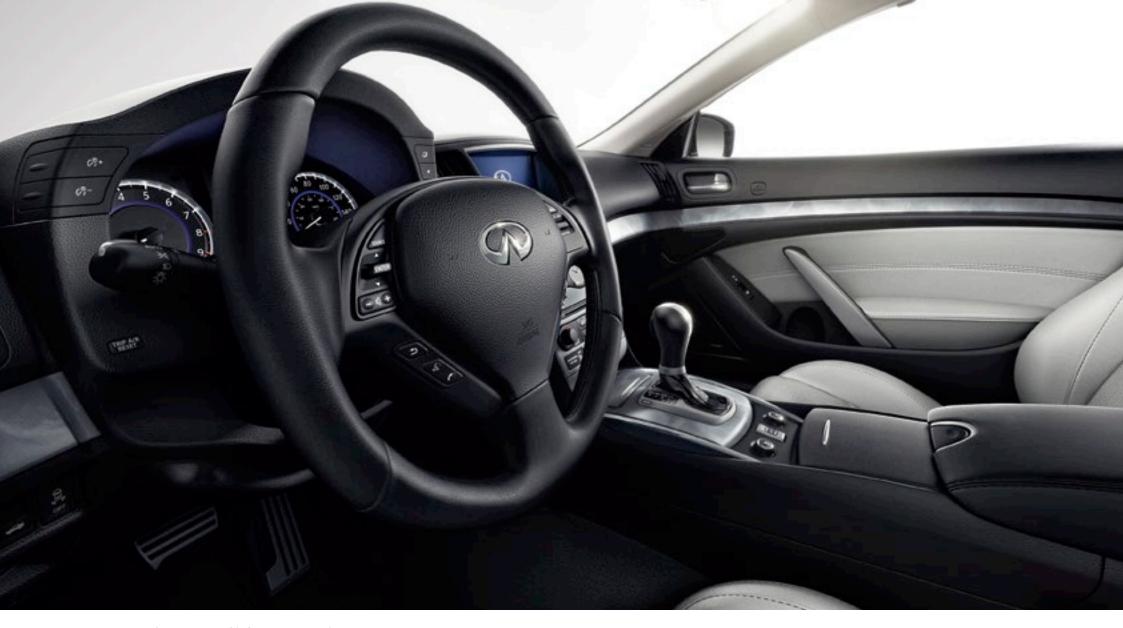

**LUXURY YOU CAN FEEL.** You can take time to appreciate the finer things, without missing a beat. The interior of the Q60 Convertible will remind you of the excellent choice you've made, every journey you take, using elegant materials and clever touches to capture your imagination.

The ergonomic seats hold you in the perfect position for sporty driving, creating an interior harmony that makes it easy to appreciate the beauty of the sky above.

Modernity and history collide in a beautiful display of interior styling. Japanese elements are subtly reflected in the hand-stitched leather seats and precise aluminium accents. The fine-vision instruments are a pleasure on the eyes, as is the signature Infiniti analogue timepiece.

#### **Interior Appointments**

- Aluminium pedals
- Analogue timepiece
- Infiniti-branded stainless steel side sill plates
- Leather seat trim
- Leather-wrapped steering wheel
- Leather and polished aluminium gear lever