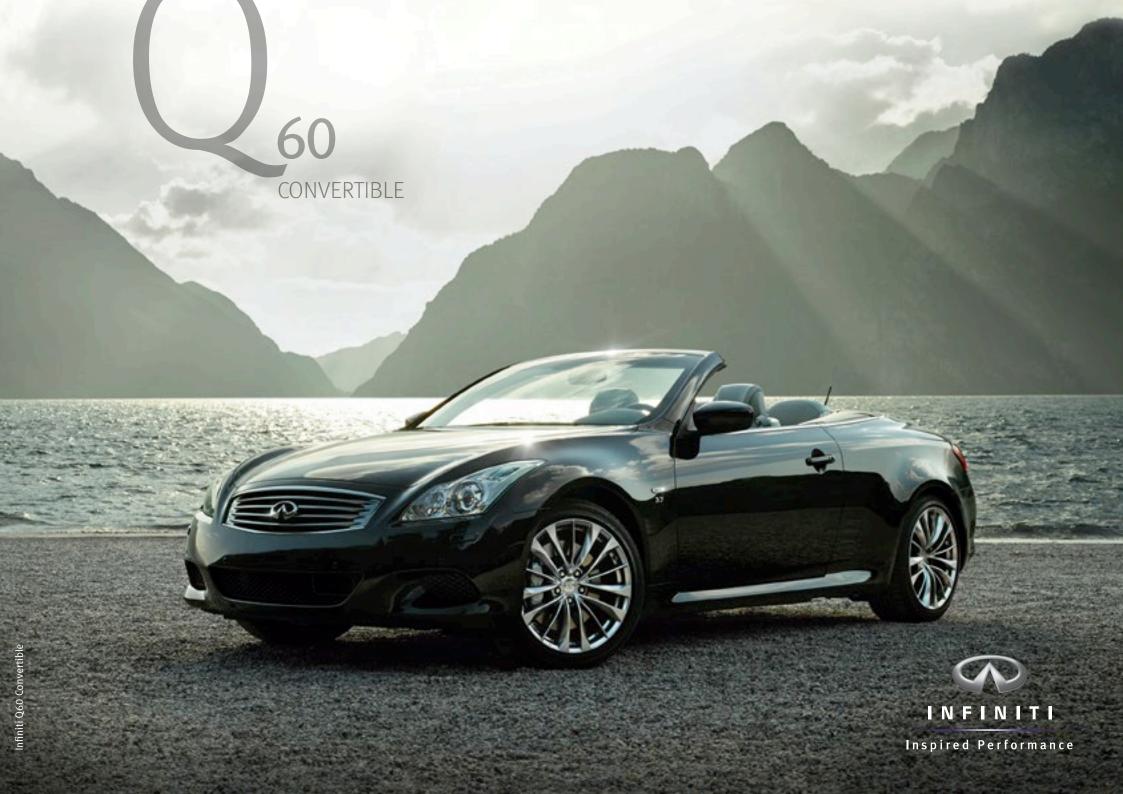

The Infiniti Q60 Convertible gives you twice as much car in one: coupé elegance with the automatic hard-top closed, cabriolet freedom with it open.

**BEAUTIFUL PERFORMANCE AT EVERY TURN.** The Q60 Convertible combines power with incredible lightness to create gorgeous, dignified beauty. The designers of the convertible have made no compromises between style and versatility, developing an ingenious three-piece folding metal roof that tucks away almost magically behind the rear seats. And, because the car looks just as great with the top up, you could even mistake it for a coupé.

**PURE THRILL. TRUE BEAUTY. NO COMPROMISE.** Is it a high-performance coupé with a convertible alter-ego, or a luxurious convertible that transforms into a hard-top performance coupé? The Q60 Convertible is whatever you want it to be.