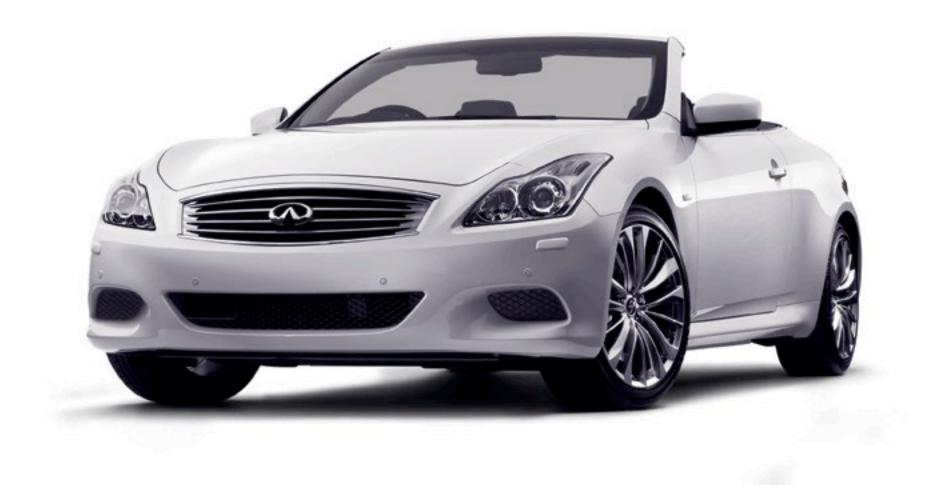

The Infiniti Q60 Convertible gives you twice as much car in one: coupé elegance with the automatic hard-top closed, cabriolet freedom with it open.

**BEAUTIFUL PERFORMANCE AT EVERY TURN.** The Q60 Convertible combines power with incredible lightness to create gorgeous, dignified beauty. The designers of the convertible have made no compromises between style and versatility, developing an ingenious three-piece folding metal roof that tucks away almost magically behind the rear seats. And, because the car looks just as great with the top up, you could even mistake it for a coupé.

**PURE THRILL. TRUE BEAUTY. NO COMPROMISE.** Is it a high-performance coupé with a convertible alter-ego, or a luxurious convertible that transforms into a hard-top performance coupé? The Q60 Convertible is whatever you want it to be.