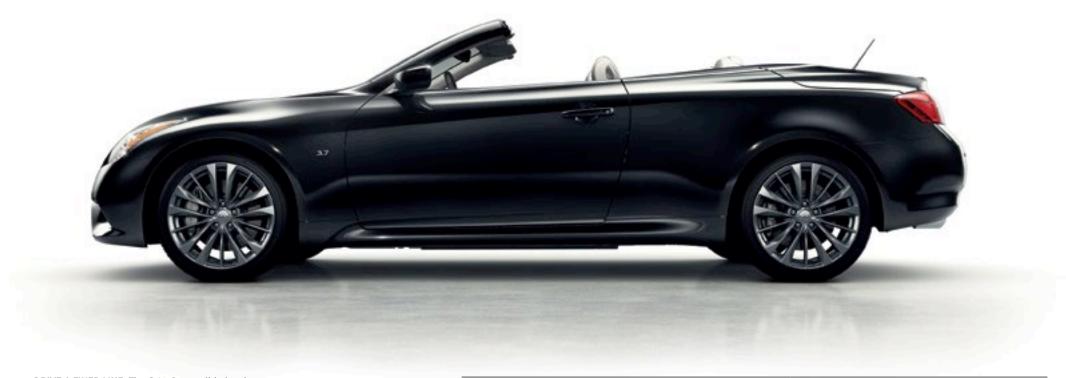

The Infiniti Q60 Convertible gives you twice as much car in one: coupé elegance with the automatic hard-top closed, cabriolet freedom with it open.

**BEAUTIFUL PERFORMANCE AT EVERY TURN.** The Q60 Convertible combines power with incredible lightness to create gorgeous, dignified beauty. The designers of the convertible have made no compromises between style and versatility, developing an ingenious three-piece folding metal roof that tucks away almost magically behind the rear seats. And, because the car looks just as great with the top up, you could even mistake it for a coupé.

**PURE THRILL. TRUE BEAUTY. NO COMPROMISE.** Is it a high-performance coupé with a convertible alter-ego, or a luxurious convertible that transforms into a hard-top performance coupé? The Q60 Convertible is whatever you want it to be.

# **OVERVIEW**

DRIVE A FINER LINE. The Q60 Convertible has been carefully, cleverly designed to ensure its exterior style is never compromised. There is no trade off between form and function. Every detail of the Infiniti Q60 Convertible is elegant, from the inner headlamp design to the stylish 19-inch alloy wheels.