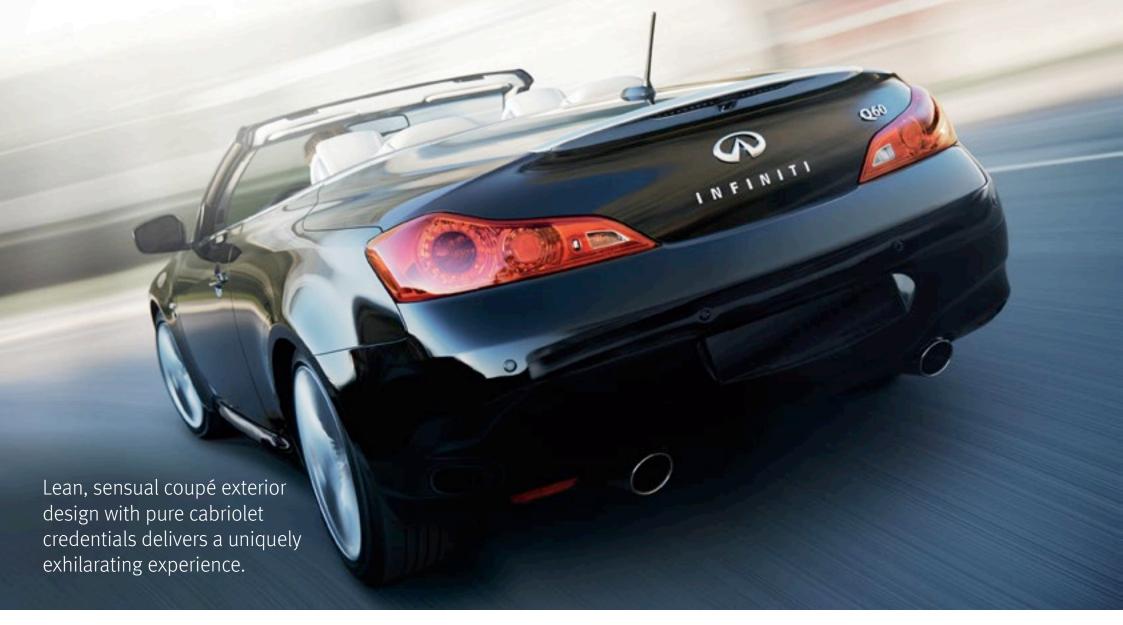

The Infiniti Q60 Convertible gives you twice as much car in one: coupé elegance with the automatic hard-top closed, cabriolet freedom with it open.

**BEAUTIFUL PERFORMANCE AT EVERY TURN.** The Q60 Convertible combines power with incredible lightness to create gorgeous, dignified beauty. The designers of the convertible have made no compromises between style and versatility, developing an ingenious three-piece folding metal roof that tucks away almost magically behind the rear seats. And, because the car looks just as great with the top up, you could even mistake it for a coupé.

**PURE THRILL. TRUE BEAUTY. NO COMPROMISE.** Is it a high-performance coupé with a convertible alter-ego, or a luxurious convertible that transforms into a hard-top performance coupé? The Q60 Convertible is whatever you want it to be.

You only have to touch the accelerator and feel the instantaneous response to understand the Q60 Convertible's true sports credentials.

Yet with the top down, it radiates elegance as if it were made for the catwalk. Both driving enthusiasts and those who seek out the exquisite will find exactly what they desire behind the wheel.