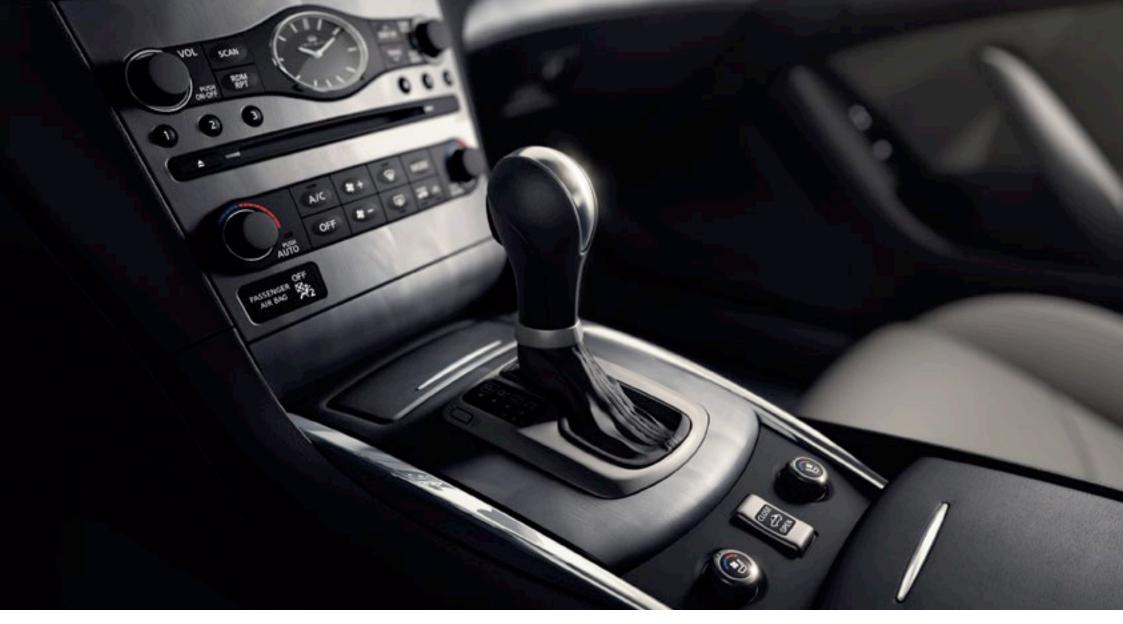

SPORTS CREDENTIALS. The Q60 Convertible features a 7-speed automatic transmission with Adaptive Shift Control (ASC), perfectly tuned to bring out its sports prowess. For a more hands-on connection, switch into manual mode with Downshift Rev Matching and control gear changes through the magnesium paddle shifters mounted on the steering wheel.

#### **Interior Appointments**

- Aluminium pedals
- Analogue timepiece
- Infiniti-branded stainless steel side sill plates
- Leather seat trim
- Leather-wrapped steering wheel
- Leather and polished aluminium gear lever

#### Infotainment and Communication

- 7-inch high-resolution colour touch-screen display
- 10GB Music Box®
- 30GB HDD Navigation System
- AudioPilot® 2.0 noise compensation
- AUX connection
- Bluetooth® audio streaming
- Bluetooth® hands-free phone system
- Bose® 13-speaker premium sound system
- Infiniti Controller
- iPod® connection (via USB port cable not included)
- Single-disc CD MP3/WMA compatibility
- Sound system optimisation based on roof position (open/closed)
- Speed-sensitive volume control
- Steering wheel audio and phone controls