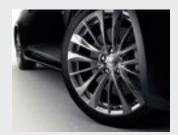

### Wheel and Tyre

- 19-inch 5-triple-spoke alloy wheels (P225/45 R19 Front and P245/40 R19 Rear)
- Space saver alloy wheel

#### Wheels

BLUR THE LINES. The Q60 Convertible provides sporty driving with 19-inch, triple-spoke alloy wheels and premium tyres for excellent grip and beautiful performance.

19 X 8.5-INCH ALUMINIUM-ALLOY WHEELS