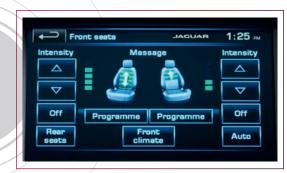

#### SEAT CONTROL

Available within the Premium Rear Seat Pack, any one of the four electric seats can be selected and then fully controlled via the seat switches on the Touch-screen. Rear seats can be programmed to revert automatically to home position when the rear door is opened for ease of entry or exit. Other features that can be controlled via the Touch-screen are individual seat massage functions and the active ventilation heated/cooled functions. AUDIO CONTROL

### FRONT SEATING

RY COOLING FUNCTION

-UNCTION 5 MAS

5 MASSAGE PROGRAMMES

XJ's seating is created to be as pleasing to the eye as it is to touch and experience. From the start of the design process, every seat is created to maximise driver and passenger control of personal comfort with meticulous consideration given to practicality and function. That perfect position is only a touch of a button away as all front seats feature electric adjustment. All front and rear seats are heated, while on XJ Portfolio, XJ Supersport and XJR front and rear seats have a cooling function too. Selected XJ derivatives also have driver and front passenger seat **3 position memory**.

Even after many hours behind the wheel, the driver will emerge from XJ as fresh and alert as the moment he or she set off. For the ultimate in driver comfort and to provide wellbeing during long journeys, driver and passenger seats can be chosen with **5 different massage programmes** that can be adjusted in intensity to suit individual preferences.