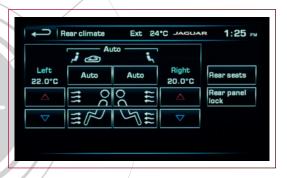

#### CLIMATE CONTROL

Adjust the environment to suit every occupant with either dual zone or four zone climate control, which includes air particle and odour filtration, humidity control and automatic window de-misting.