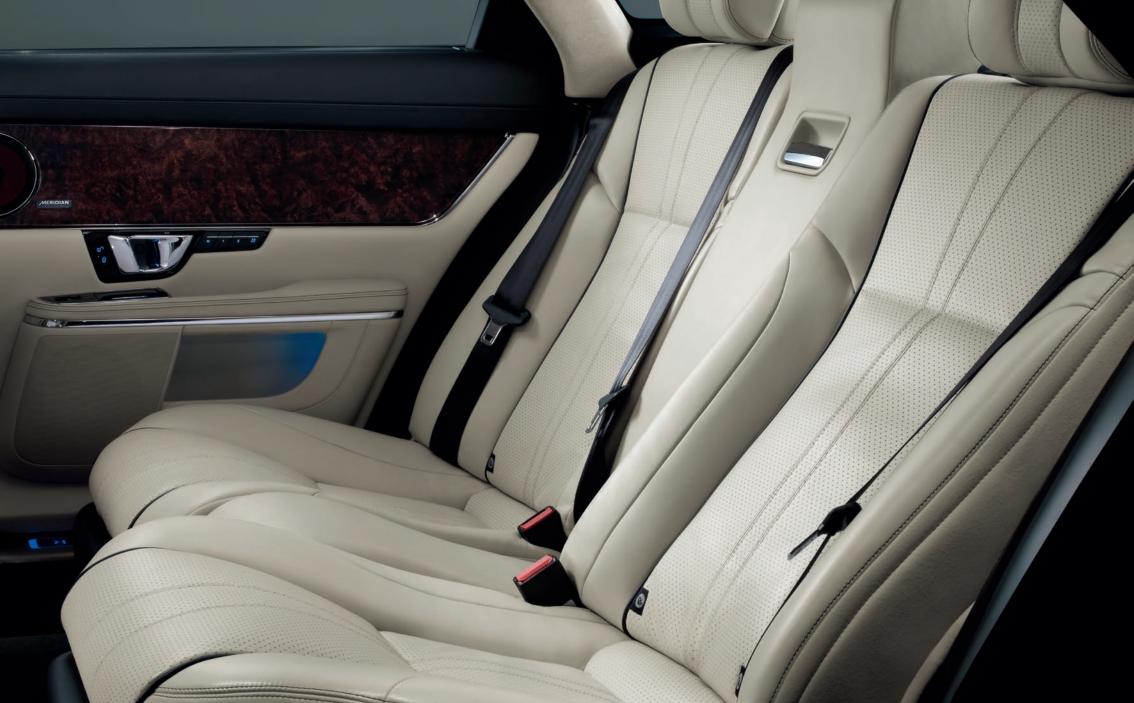

### FRONT SEATING

RY COOLING FUNCTION

-UNCTION 5 MAS

5 MASSAGE PROGRAMMES

XJ's seating is created to be as pleasing to the eye as it is to touch and experience. From the start of the design process, every seat is created to maximise driver and passenger control of personal comfort with meticulous consideration given to practicality and function. That perfect position is only a touch of a button away as all front seats feature electric adjustment. All front and rear seats are heated, while on XJ Portfolio, XJ Supersport and XJR front and rear seats have a cooling function too. Selected XJ derivatives also have driver and front passenger seat **3 position memory**.

Even after many hours behind the wheel, the driver will emerge from XJ as fresh and alert as the moment he or she set off. For the ultimate in driver comfort and to provide wellbeing during long journeys, driver and passenger seats can be chosen with **5 different massage programmes** that can be adjusted in intensity to suit individual preferences.

### REAR SEATING

**3 POSITION MEMORY** 

AIRLINE-STYLE RECLINING SEATS

#### **3 MASSAGE PROGRAMMES**

As the place for unrivalled relaxation and comfort, long wheelbase XJ models have **over a metre of legroom** in which passengers can enjoy stretching out, reading or even a massage. This spacious rear seat environment features two individual **airline-style reclining seats** complete with **3 massage programmes and memory**. The rear is further enhanced by a centre armrest complete with rear seat controls, additional stowage and cup holders as well as the ability to move the front passenger seat away if required. Also included are footrests, LED rear reading lights and electric side rear window blinds. For ease of exit, rear seats can be programmed to return from reclined to an upright position when a door is opened.