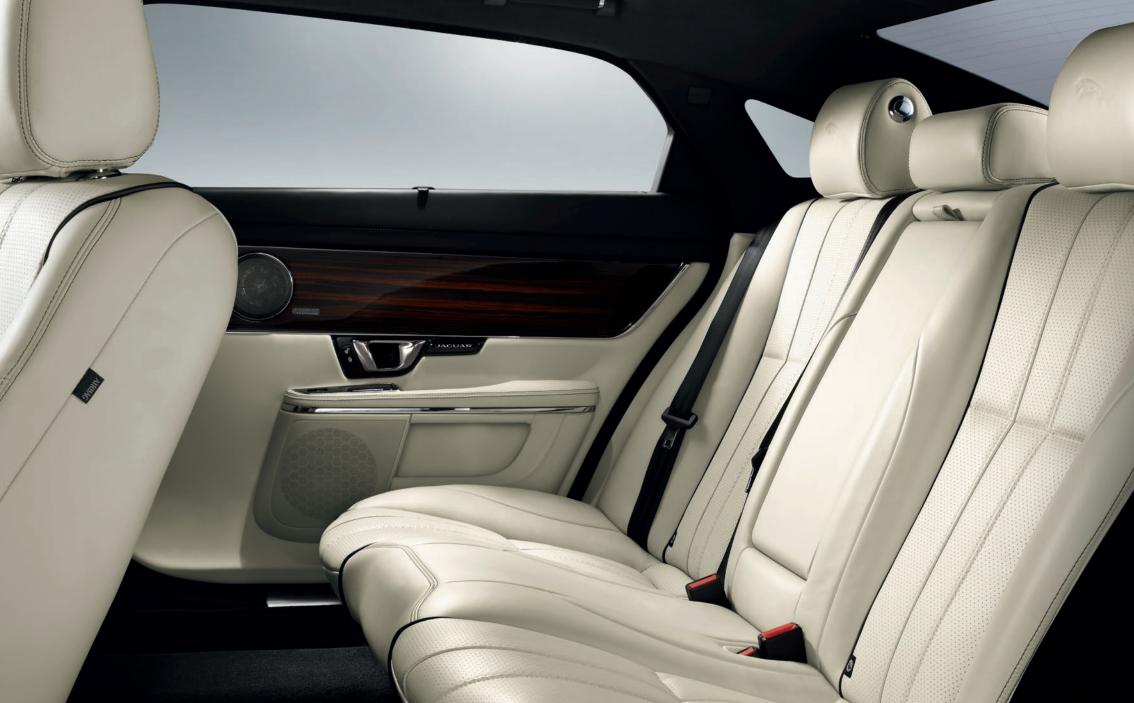

### REAR SEATING

**3 POSITION MEMORY** 

AIRLINE-STYLE RECLINING SEATS

#### **3 MASSAGE PROGRAMMES**

As the place for unrivalled relaxation and comfort, long wheelbase XJ models have **over a metre of legroom** in which passengers can enjoy stretching out, reading or even a massage. This spacious rear seat environment features two individual **airline-style reclining seats** complete with **3 massage programmes and memory**. The rear is further enhanced by a centre armrest complete with rear seat controls, additional stowage and cup holders as well as the ability to move the front passenger seat away if required. Also included are footrests, LED rear reading lights and electric side rear window blinds. For ease of exit, rear seats can be programmed to return from reclined to an upright position when a door is opened.

## BUSINESS OR LEISURE ON THE MOVE

8 INCH OR 10.2 INCH REAR SEAT SCREENS

WHITEFIRE® WIRELESS HEADPHONES

Whatever you do in XJ, you do it in complete comfort. It's the perfect place for business and the ideal spot for relaxation. Stretch out and unwind: XJ can take the stress and strain out of every journey.

The optional **Rear Seat Entertainment Pack** provides a wealth of infotainment options. Passengers can select their own individual content on two 8 inch LCD screens mounted on the back of the front headrests by using a remote control. As part of the **Premium Rear Seat Pack**, long wheelbase derivatives feature 10.2 inch dual LCD screens, which are mounted onto the back of the front headrests. A rear media interface allows iPod\*, MP3 or USB connection using a remote control stored in the rear armrest. For both packs audio is provided by **WhiteFire**\* digital wireless headphones. Business tables with centres finished in leather are optional on long wheelbase derivatives.