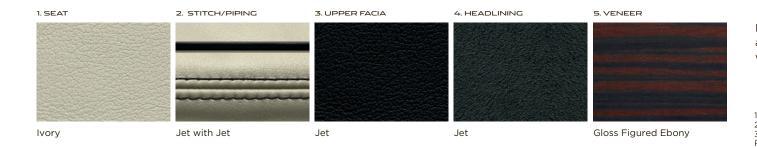

#### XJ PORTFOLIO INTERIOR

lvory soft grain seats with Jet contrast stitch and piping, Jet upper facia and Jet headlining with Gloss Figured Ebony veneer.

 Seat leather applies to seats and door trim inserts
 Contrast stitch applies to seat leathers and door pannier
 Upper facia applies to dashboard, centre console and upper door trims For full veneer options see page 44.
 Centre console inlay is Piano Black on all models.