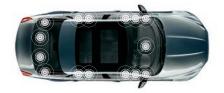

### INTELLIGENT SAFETY

PEDESTRIAN CONTACT SENSING SYSTEM™ ADAPTIVE CRUISE CONTROL [ACC] EMERGENCY BRAKE ASSIST [EBA] BLIND SPOT MONITOR

Advanced safety systems help to actively protect everyone on board. XJ's sophisticated airbag technology helps give more complete and precise protection: there are two front airbags, airbags in the outer edges of the seats, plus side curtain airbags that drop down from above the windows to help take care of passengers in both the front and rear seats.

**Adaptive Cruise Control** enables XJ to sense if the vehicle in front slows down and accordingly reduces its own speed to maintain a safe distance. Once the road clears, XJ reverts to the pre-set speed. The Adaptive Cruise Control radar also operates Forward Alert, which gives the driver an audible warning if the traffic ahead slows quickly or another vehicle moves into the same lane.

**Emergency Brake Assist** measures the rate at which brake pressure increases, allowing for shorter stopping distances and improved steering control if an emergency braking situation is detected.

For added confidence while changing lanes on motorways, **Blind Spot Monitor** uses radar sensors to inform the driver of any vehicle hidden in the blind spot. While night-time driving can be more relaxed thanks to Adaptive Front Lighting, which reacts to speed and steering input to cast a deeper beam into corners. **Intelligent high beam** automatically selects the high or dipped beam as appropriate.

Safety is a priority when parking too. Sensors provide wide-angle, rear view colour images on the Touch-screen to make sure you and XJ are always perfectly placed.

VEHICLE SHOWN: XJ LONG WHEELBASE IN RHODIUM SILVER