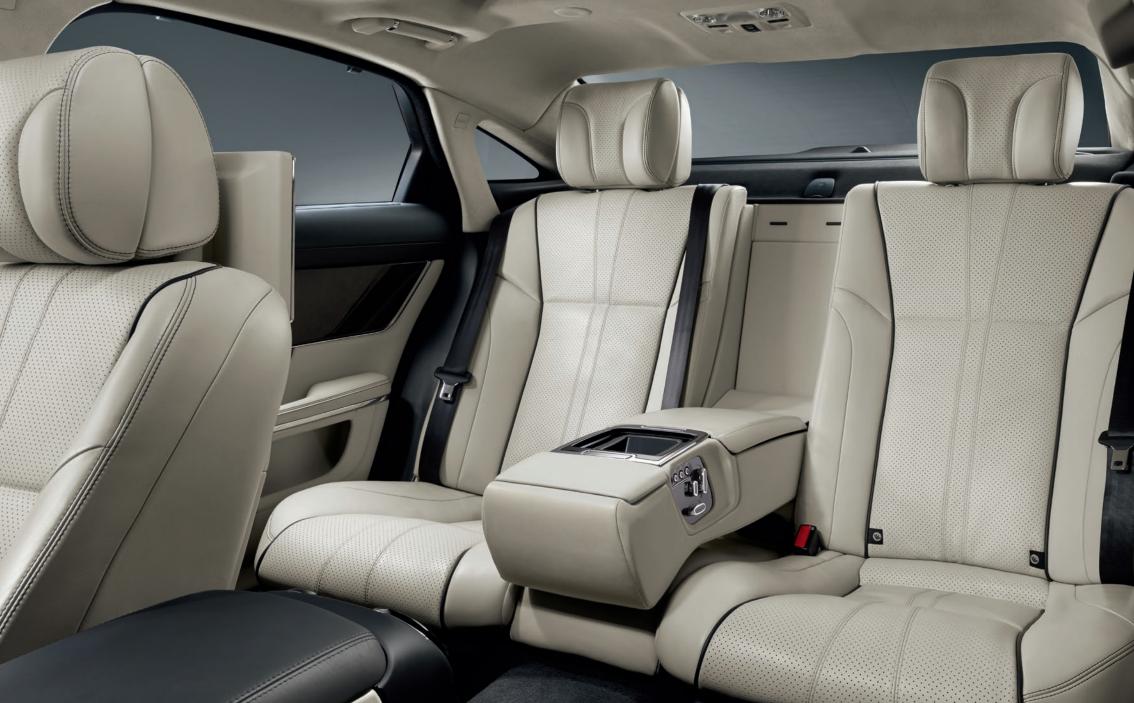

### REAR SEATING

**3 POSITION MEMORY** 

AIRLINE-STYLE RECLINING SEATS

#### **3 MASSAGE PROGRAMMES**

As the place for unrivalled relaxation and comfort, long wheelbase XJ models have **over a metre of legroom** in which passengers can enjoy stretching out, reading or even a massage. This spacious rear seat environment features two individual **airline-style reclining seats** complete with **3 massage programmes and memory**. The rear is further enhanced by a centre armrest complete with rear seat controls, additional stowage and cup holders as well as the ability to move the front passenger seat away if required. Also included are footrests, LED rear reading lights and electric side rear window blinds. For ease of exit, rear seats can be programmed to return from reclined to an upright position when a door is opened.

## BUSINESS OR LEISURE ON THE MOVE

8 INCH OR 10.2 INCH REAR SEAT SCREENS

WHITEFIRE® WIRELESS HEADPHONES

Whatever you do in XJ, you do it in complete comfort. It's the perfect place for business and the ideal spot for relaxation. Stretch out and unwind: XJ can take the stress and strain out of every journey.

The optional **Rear Seat Entertainment Pack** provides a wealth of infotainment options. Passengers can select their own individual content on two 8 inch LCD screens mounted on the back of the front headrests by using a remote control. As part of the **Premium Rear Seat Pack**, long wheelbase derivatives feature 10.2 inch dual LCD screens, which are mounted onto the back of the front headrests. A rear media interface allows iPod\*, MP3 or USB connection using a remote control stored in the rear armrest. For both packs audio is provided by **WhiteFire**\* digital wireless headphones. Business tables with centres finished in leather are optional on long wheelbase derivatives.