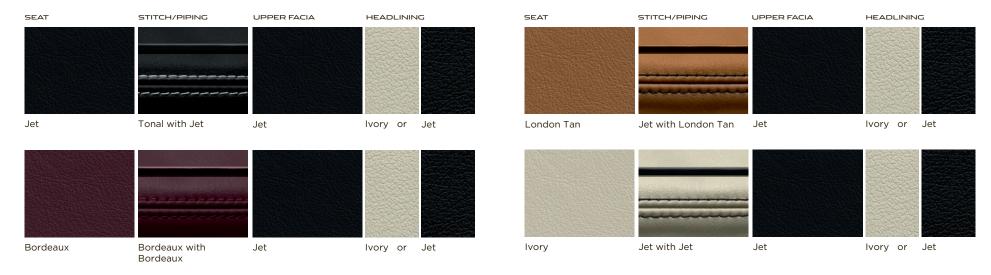

#### XJ SUPERSPORT

#### XJ SUPERSPORT (CONTINUED)

|                   | ************ |     |     |
|-------------------|--------------|-----|-----|
| Jet with Red Zone | Red Zone     | Jet | Jet |

SEATSTITCHUPPER FACIAHEADLININGImage: Stitch and stitch and