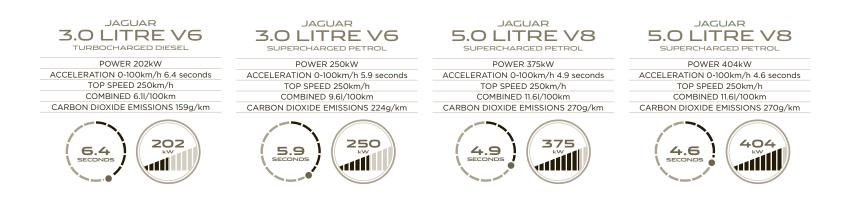

## POWERFUL, RESPONSIVE, SMART

8-SPEED TRANSMISSION

DRIVE MODE AND SPORT MODE

**STOP/START** TECHNOLOGY

XJ is driven by a choice of exceptional engines built to satisfy different driving requirements but always ensuring outstanding performance and handling. They all feature an **8-speed transmission** for whisper smooth gear changes, delivering both a more responsive ride and fuel economy benefits.

0-100 KM/H IN 4.6 SECONDS

#### 5.0 V8 SUPERCHARGED 404KW ENGINE

#### **EXCEPTIONAL** DYNAMICS

XJR combines supercar performance with the highest levels of luxury and exemplifies Jaguar's expertise in engineering, design and craftsmanship: from its beautiful sweeping panoramic roof and muscular lines to the astonishing **5.0 litre supercharged V8 engine**, which is uprated, tuned and calibrated to produce a 280km/h top speed. This is a luxury saloon car that accelerates **0-100km/h in 4.6 seconds**. XJR's 404kW power delivery and outstanding 680Nm torque deliver a thrilling driving experience. Its deep resounding sports exhaust quad pipes dramatically announce its arrival.