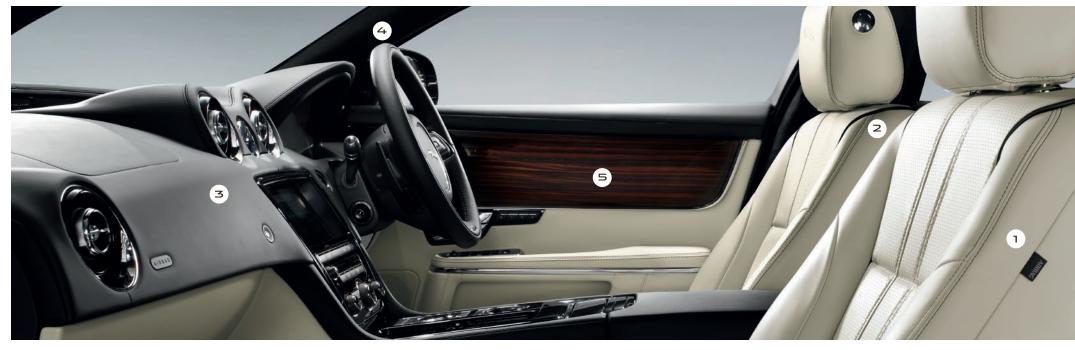

## INNER BEAUTY

XJ's cabin is both contemporary and luxurious, created to excite the senses. Comfort and quality reign supreme with form hugging supple leather complemented with twin needle stitching, contemporary surfaces and a choice of carefully crafted Piano Black, Carbon Fibre or real wood veneers.

The veneer leaves are each 0.5mm thick and are **laser cut** for absolute accuracy; they are then painstakingly positioned so that the grain patterns on either side of the cabin mirror one another. Veneers are lacquered, flattened and polished in an environment optimised for temperature and humidity.

Seat leather is available in 2 **different grains**: Soft grain and semi-aniline. Leather is sourced from the finest hide suppliers in the UK and Italy ensuring a glove soft and natural feel. All leathers go through an extensive finishing process to protect the material while preserving its unique appearance and character.

**Twin needle stitching** is applied throughout XJ for durability and provides unequivocal evidence of Jaguar quality. On selected models, stitching in contrasting colours to the seat leathers and door panniers can be chosen to add a further touch of personalisation.

# SEAT LEATHERS

Jet (Available in soft grain and semi-aniline) Cashew (Available in soft grain) Cirrus (Available in soft grain only) lvory (Available in soft grain and semi-aniline)

London Tan (Available in soft grain and semi-aniline) Navy (Available in soft grain only) Bordeaux (Available in semi-aniline only) Red Zone (Available in soft grain only)

# > VENEERS

Piano Black

Carbon Fibre

Gloss Rich Oak

Satin Rosewood

Gloss Figured Ebony

Gloss Rich Oak with Linear Laser Inlay

Gloss Figured Ebony with Ribbon Laser Inlay Gloss Walnut Curl