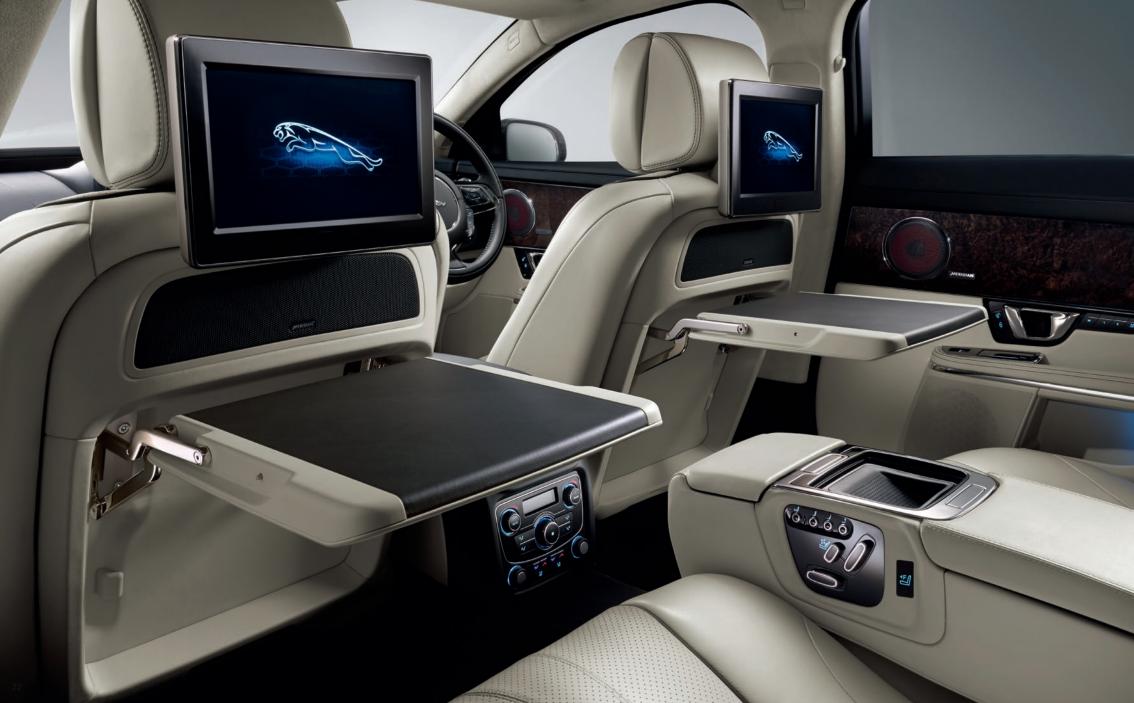

## BUSINESS OR LEISURE ON THE MOVE

8 INCH OR 10.2 INCH REAR SEAT SCREENS

WHITEFIRE® WIRELESS HEADPHONES

Whatever you do in XJ, you do it in complete comfort. It's the perfect place for business and the ideal spot for relaxation. Stretch out and unwind: XJ can take the stress and strain out of every journey.

The optional **Rear Seat Entertainment Pack** provides a wealth of infotainment options. Passengers can select their own individual content on two 8 inch LCD screens mounted on the back of the front headrests by using a remote control. As part of the **Premium Rear Seat Pack**, long wheelbase derivatives feature 10.2 inch dual LCD screens, which are mounted onto the back of the front headrests. A rear media interface allows iPod\*, MP3 or USB connection using a remote control stored in the rear armrest. For both packs audio is provided by **WhiteFire**\* digital wireless headphones. Business tables with centres finished in leather are optional on long wheelbase derivatives.