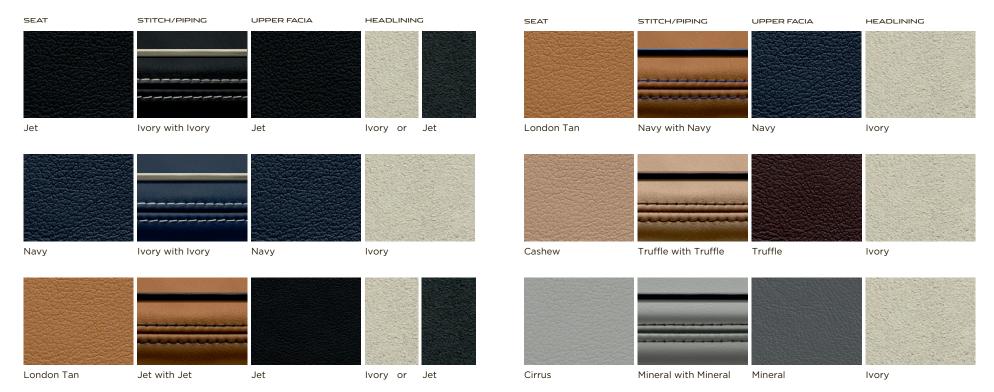

# **XJ INTERIOR COLOUR COMBINATIONS**

#### PERSONALISATION

#### XJ PREMIUM LUXURY

 London Tan\*
 Jet with Jet

lvory

lvory

Oyster

lvory