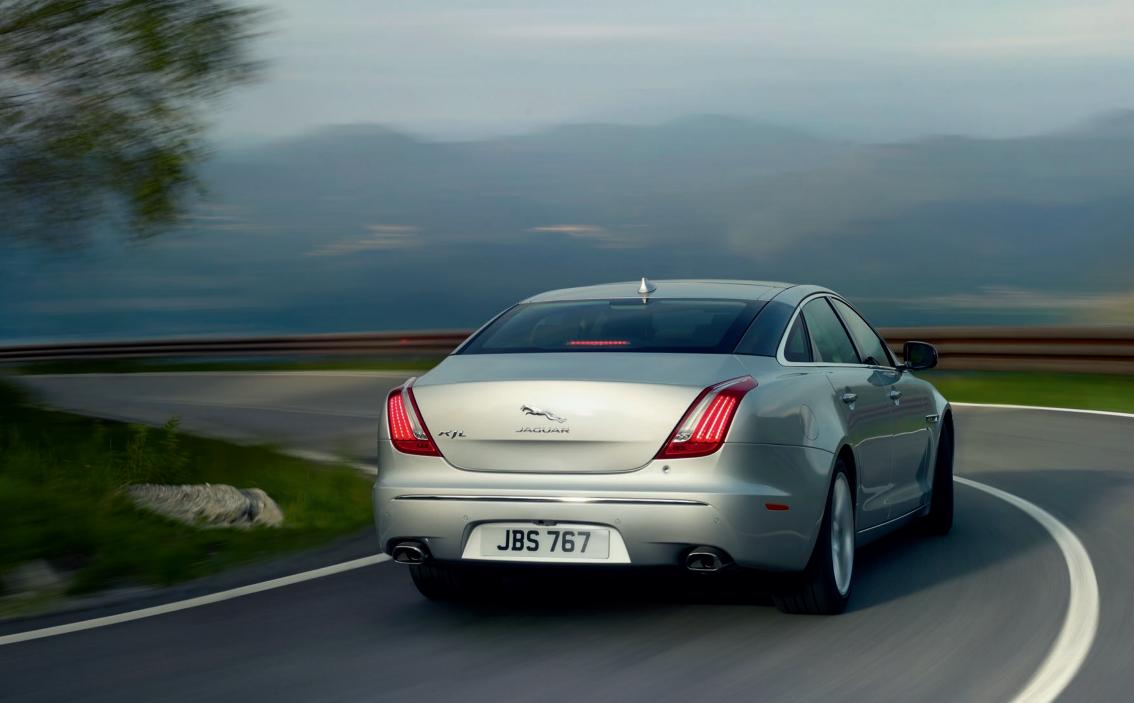

Safety is a priority when parking too. Sensors provide wide-angle, rear view colour images on the Touch-screen to make sure you and XJ are always perfectly placed.

VEHICLE SHOWN: XJ LONG WHEELBASE IN RHODIUM SILVER

**JBS 767** 