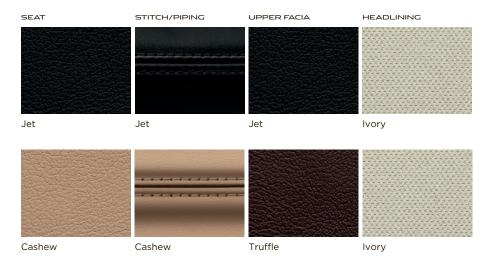

#### XJ PREMIUM LUXURY

 London Tan\*
 Jet with Jet

lvory

lvory

Oyster

lvory