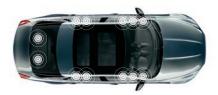

### SOUNDS ALIVE

MERIDIAN **TRIFIELD™**  CONVERSATION ASSIST

Turn on XJ's superb audio system and the cabin comes alive. Jaguar's formidable 250 watt audio system is joined by three pure fidelity systems engineered by Meridian, the ultimate audio specialists. Meridian's 380 watt Audio System uses a powerful 12-channel DSP amplifier. 14 speakers, including 2 subwoofers and 2 x 8 inch front door woofers, produce a seminal audio experience, surrounding you with exceptional sound quality. Meridian's 825 watt Surround Audio System uses no less than 20 speakers including 2 subwoofers with Audyssey MultEQ sound equalisation technology, to produce 7.1 surround sound and create audio that is just as the artist intended. Meridian achieves this by benchmarking acoustic performance against real musical instruments. Pioneered by Meridian, TrifieldTM technology ensures a perfect stereo image for each occupant and produces an holistic sound within the cabin to deliver a concert-like experience. The latest addition to the range is the incredible 1300 watt Meridian Reference Audio System. This ultra-premium sound system employs Psychoacoustics to produce sounds that are so true to life they are perceived by the brain as the real thing and evoke psychological and emotional responses accordingly. With an XJ Meridian Audio System everyone can hear the difference.

#### MERIDIAN SURROUND

825W, 20 Speakers, 15 channel class D DSP amplifier, Audyssey MultEQ Audio Equalisation, 7.1 Surround Sound, Trifield<sup>™</sup> technology