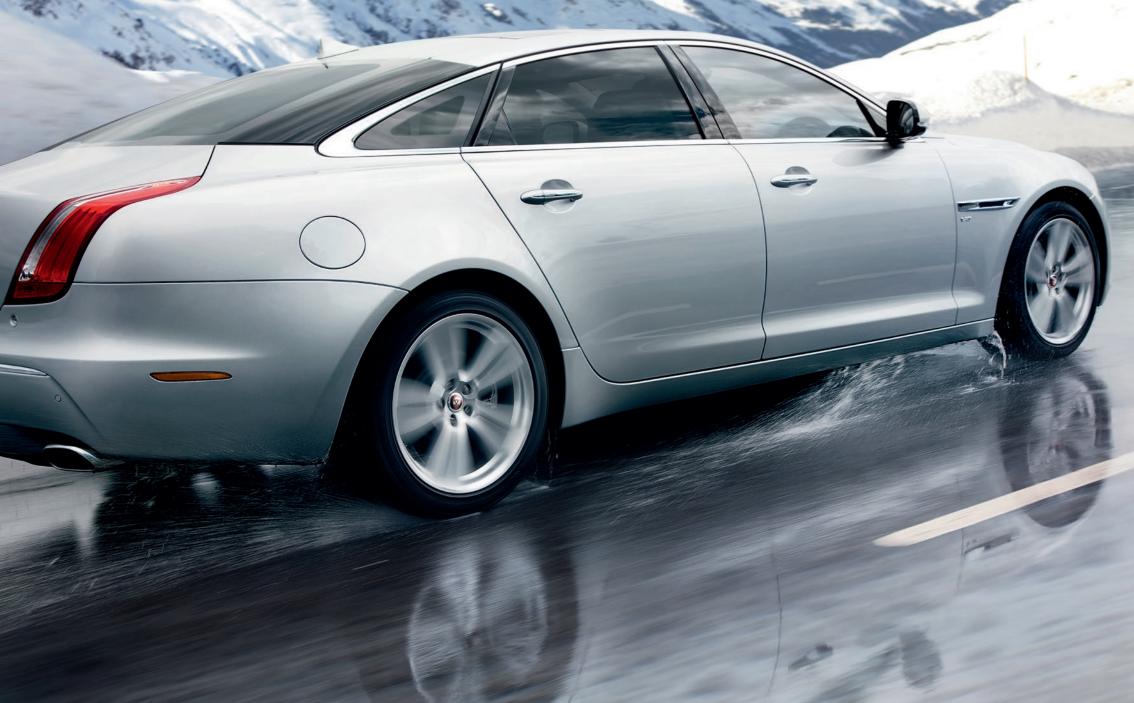

The view for those on the outside is equally exhilarating with its long, low aspect, breathtaking profile and the rear screen appearing to wrap seamlessly around the car to create a floating roofline.

VEHICLE SHOWN: XJ LONG WHEELBASE IN RHODIUM SILVER