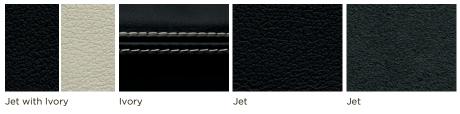

#### SEMI-ANILINE LEATHER SEAT PACK

#### SEMI-ANILINE LEATHER SEAT PACK

Semi-aniline leather seats with contrast stitch and piping. Electric front seat adjustment (20x20 way) with 5 massage functions and 5 intensity settings. Heated and cooled front and rear seats. Rear bench seat. Soft grain leather with twin needle stitch.