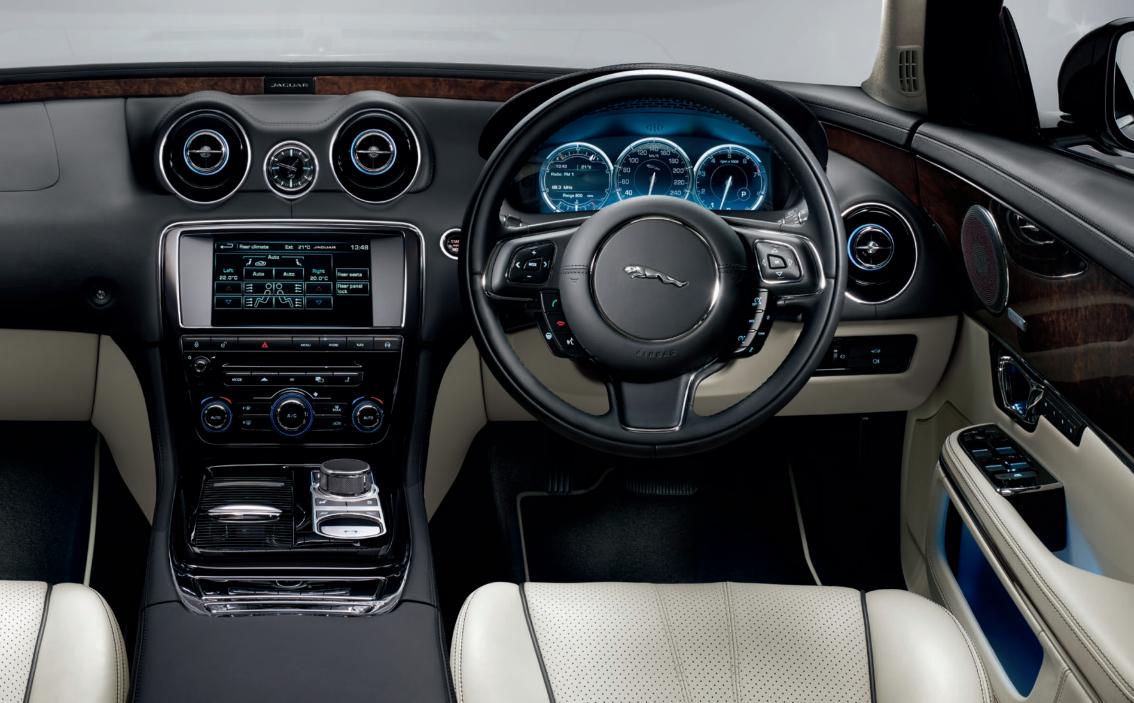

Gleaming chrome instruments invite you to touch. Solid coolness greets your fingers. Before the wheels have even turned, starting XJ is a moving experience. The start button needs only a light touch to raise the aluminium JaguarDrive Selector<sup>™</sup> into the palm of your hand.

## SEE, TOUCH, CONNECT

Intuitive technology is simply expressed in XJ. It seamlessly connects driver to car and road to empower, but never overpower, the driving experience.

With its innovative Virtual Instrument panel, XJ's instrument cluster is not only customisable but always ready to display the most relevant information in an instant. It appears, on a crystal-clear screen, to be as real and solid as a 3-dimensional version. The screen automatically varies the display to give the driver relevant updates, such as information on the road ahead and fuel range. Simple 5-way controls on the steering wheel provide access to regularly used functions and are fully integrated with the Virtual Instruments.

## TOUCH TO CONTROL, SEE TO BELIEVE

A single **8 inch colour Touch-screen** in the centre console provides multi-function control and displays the three primary functions; audio, climate control and **satellite navigation**. At the same time, it can simultaneously present entertainment for the passenger via its innovative **Dual View display**. So, while the driver is at one with the car and the road, the front seat passenger can be at one with their choice of movie. For a hands-free experience, the system also offers voice control of audio, navigation and telephone connectivity.