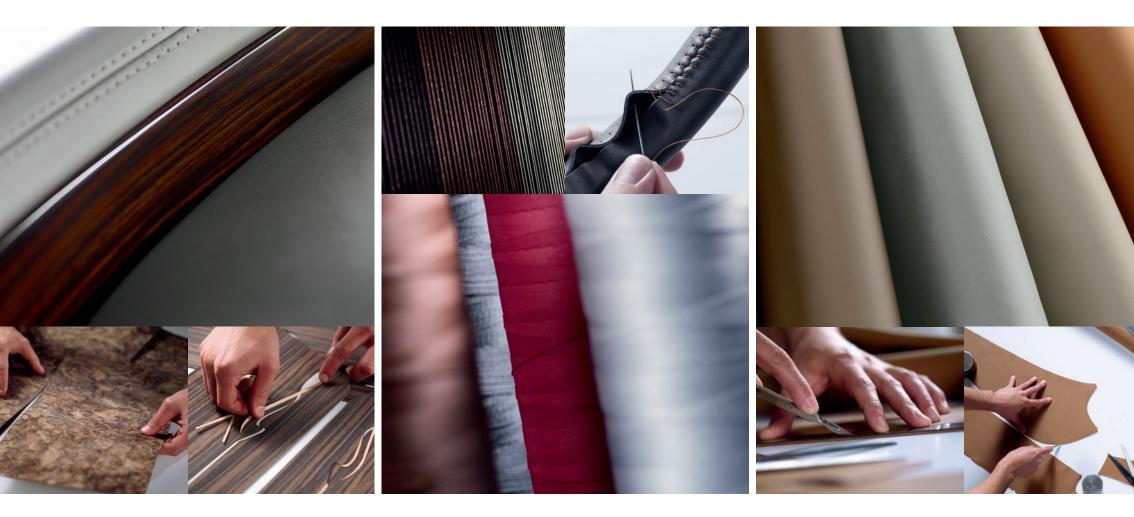

## INNER BEAUTY

XJ's cabin is both contemporary and luxurious, created to excite the senses. Comfort and quality reign supreme with form hugging supple leather complemented with twin needle stitching, contemporary surfaces and a choice of carefully crafted Piano Black, Carbon Fibre or real wood veneers.

The veneer leaves are each 0.5mm thick and are **laser cut** for absolute accuracy; they are then painstakingly positioned so that the grain patterns on either side of the cabin mirror one another. Veneers are lacquered, flattened and polished in an environment optimised for temperature and humidity.

Seat leather is available in 2 **different grains**: Soft grain and semi-aniline. Leather is sourced from the finest hide suppliers in the UK and Italy ensuring a glove soft and natural feel. All leathers go through an extensive finishing process to protect the material while preserving its unique appearance and character.

**Twin needle stitching** is applied throughout XJ for durability and provides unequivocal evidence of Jaguar quality. On selected models, stitching in contrasting colours to the seat leathers and door panniers can be chosen to add a further touch of personalisation.

# > VENEERS

Piano Black

Carbon Fibre

Gloss Rich Oak

Satin Rosewood

Gloss Figured Ebony

Gloss Rich Oak with Linear Laser Inlay

Gloss Figured Ebony with Ribbon Laser Inlay Gloss Walnut Curl