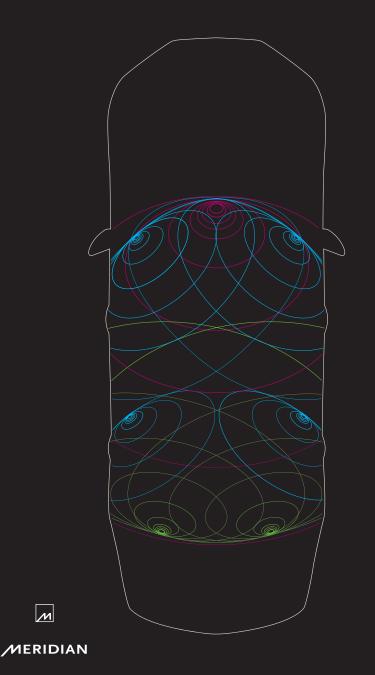

### SOUNDS ALIVE

MERIDIAN **TRIFIELD™**  CONVERSATION ASSIST

Turn on XJ's superb audio system and the cabin comes alive. Jaguar's formidable 250 watt audio system is joined by three pure fidelity systems engineered by Meridian, the ultimate audio specialists. Meridian's 380 watt Audio System uses a powerful 12-channel DSP amplifier. 14 speakers, including 2 subwoofers and 2 x 8 inch front door woofers, produce a seminal audio experience, surrounding you with exceptional sound quality. Meridian's 825 watt Surround Audio System uses no less than 20 speakers including 2 subwoofers with Audyssey MultEQ sound equalisation technology, to produce 7.1 surround sound and create audio that is just as the artist intended. Meridian achieves this by benchmarking acoustic performance against real musical instruments. Pioneered by Meridian, TrifieldTM technology ensures a perfect stereo image for each occupant and produces an holistic sound within the cabin to deliver a concert-like experience. The latest addition to the range is the incredible 1300 watt Meridian Reference Audio System. This ultra-premium sound system employs Psychoacoustics to produce sounds that are so true to life they are perceived by the brain as the real thing and evoke psychological and emotional responses accordingly. With an XJ Meridian Audio System everyone can hear the difference.

Holographic Centre Image Door Waves: Tweeter, Midrange & Bass Surround Sound Waves

Diagram representative of Meridian 825W Audio System