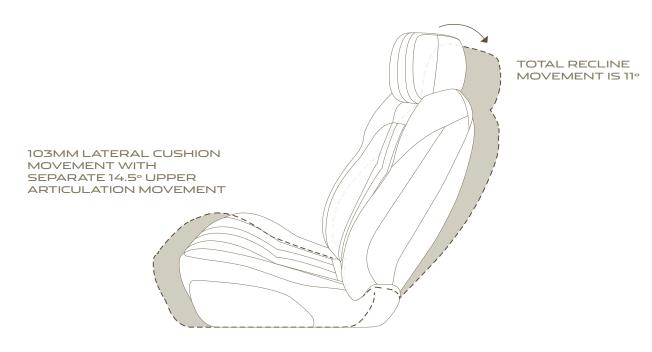

### REAR SEATING

**3 POSITION MEMORY** 

AIRLINE-STYLE RECLINING SEATS

#### **3 MASSAGE PROGRAMMES**

As the place for unrivalled relaxation and comfort, long wheelbase XJ models have **over a metre of legroom** in which passengers can enjoy stretching out, reading or even a massage. This spacious rear seat environment features two individual **airline-style reclining seats** complete with **3 massage programmes and memory**. The rear is further enhanced by a centre armrest complete with rear seat controls, additional stowage and cup holders as well as the ability to move the front passenger seat away if required. Also included are footrests, LED rear reading lights and electric side rear window blinds. For ease of exit, rear seats can be programmed to return from reclined to an upright position when a door is opened.