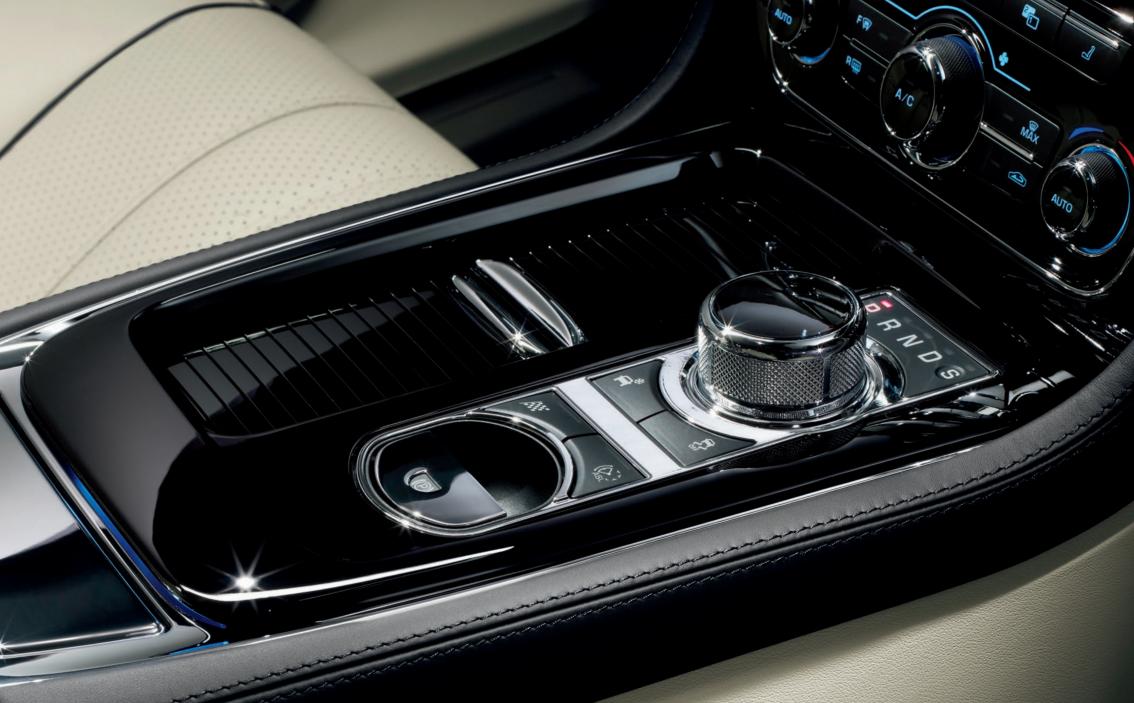

Gleaming chrome instruments invite you to touch. Solid coolness greets your fingers. Before the wheels have even turned, starting XJ is a moving experience. The start button needs only a light touch to raise the aluminium JaguarDrive Selector<sup>™</sup> into the palm of your hand.

## POWERFUL, RESPONSIVE, SMART

8-SPEED TRANSMISSION

DRIVE MODE AND SPORT MODE

**STOP/START** TECHNOLOGY

XJ is driven by a choice of exceptional engines built to satisfy different driving requirements but always ensuring outstanding performance and handling. They all feature an **8-speed transmission** for whisper smooth gear changes, delivering both a more responsive ride and fuel economy benefits.

Drive mode or Sport mode can be chosen with the JaguarDrive Selector<sup>™</sup>. Sport mode allows full manual gear shift control of XJ using one-touch paddles mounted behind the steering wheel. Even in the automatic Drive mode, the paddles allow temporary override for the instant power needs that manoeuvres like overtaking demand. **Stop/Start technology** also improves fuel efficiency by detecting when the engine isn't required and shutting it down – Eco Stop. Once the brake pedal is released, Eco Start re-starts the engine without hesitation: immediate, seamless and gentle on the environment.