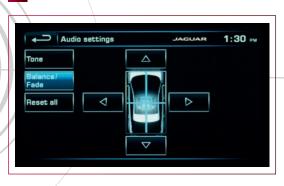

Alter the audio volume, switch stations or media formats all via the Touch-screen. The listening experience can be further optimised by adjusting tone, balance and fade.