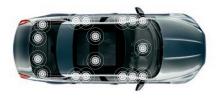

### INTELLIGENT SAFETY

PEDESTRIAN CONTACT SENSING SYSTEM™ ADAPTIVE CRUISE CONTROL [ACC] EMERGENCY BRAKE ASSIST [EBA] BLIND SPOT MONITOR

Advanced safety systems help to actively protect everyone on board. XJ's sophisticated airbag technology helps give more complete and precise protection: there are two front airbags, airbags in the outer edges of the seats, plus side curtain airbags that drop down from above the windows to help take care of passengers in both the front and rear seats.

**Adaptive Cruise Control** enables XJ to sense if the vehicle in front slows down and accordingly reduces its own speed to maintain a safe distance. Once the road clears, XJ reverts to the pre-set speed. The Adaptive Cruise Control radar also operates Forward Alert, which gives the driver an audible warning if the traffic ahead slows quickly or another vehicle moves into the same lane.

**Emergency Brake Assist** measures the rate at which brake pressure increases, allowing for shorter stopping distances and improved steering control if an emergency braking situation is detected.

For added confidence while changing lanes on motorways, **Blind Spot Monitor** uses radar sensors to inform the driver of any vehicle hidden in the blind spot. While night-time driving can be more relaxed thanks to Adaptive Front Lighting, which reacts to speed and steering input to cast a deeper beam into corners. **Intelligent high beam** automatically selects the high or dipped beam as appropriate.

Safety is a priority when parking too. Sensors provide wide-angle, rear view colour images on the Touch-screen to make sure you and XJ are always perfectly placed.

VEHICLE SHOWN: XJ LONG WHEELBASE IN RHODIUM SILVER