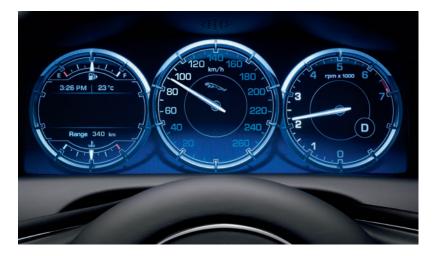

## SEE, TOUCH, CONNECT

Intuitive technology is simply expressed in XJ. It seamlessly connects driver to car and road to empower, but never overpower, the driving experience.

With its innovative Virtual Instrument panel, XJ's instrument cluster is not only customisable but always ready to display the most relevant information in an instant. It appears, on a crystal-clear screen, to be as real and solid as a 3-dimensional version. The screen automatically varies the display to give the driver relevant updates, such as information on the road ahead and fuel range. Simple 5-way controls on the steering wheel provide access to regularly used functions and are fully integrated with the Virtual Instruments.

XJ's satellite navigation system is based in the internal hard disk drive, which makes it easier to update and gives much faster access to data. The system can be controlled through the Touch-screen or with spoken commands, and shows information on the Touch-screen and in the virtual instruments.