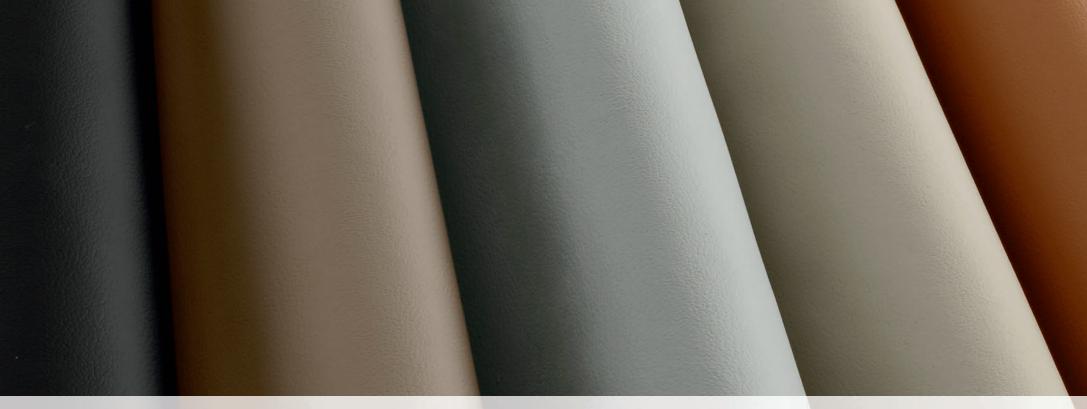

Seat leather is available in 2 **different grains**: Soft grain and semi-aniline. Leather is sourced from the finest hide suppliers in the UK and Italy ensuring a glove soft and natural feel. All leathers go through an extensive finishing process to protect the material while preserving its unique appearance and character.

# SEAT LEATHERS

Jet (Available in soft grain and semi-aniline) Cashew (Available in soft grain) Cirrus (Available in soft grain only) lvory (Available in soft grain and semi-aniline)

London Tan (Available in soft grain and semi-aniline) Navy (Available in soft grain only) Bordeaux (Available in semi-aniline only) Red Zone (Available in soft grain only)