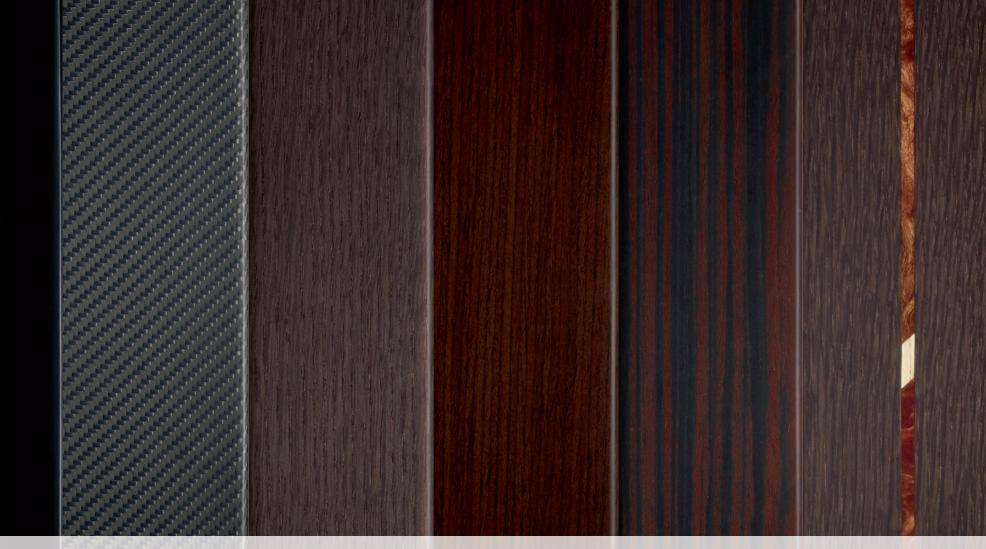

# > VENEERS

Piano Black

Carbon Fibre

Gloss Rich Oak

Satin Rosewood

Gloss Figured Ebony

Gloss Rich Oak with Linear Laser Inlay

Gloss Figured Ebony with Ribbon Laser Inlay Gloss Walnut Curl

Gloss Burr Walnut

Gloss Shadow Walnut

Satin Elm

Satin mid Zebrano