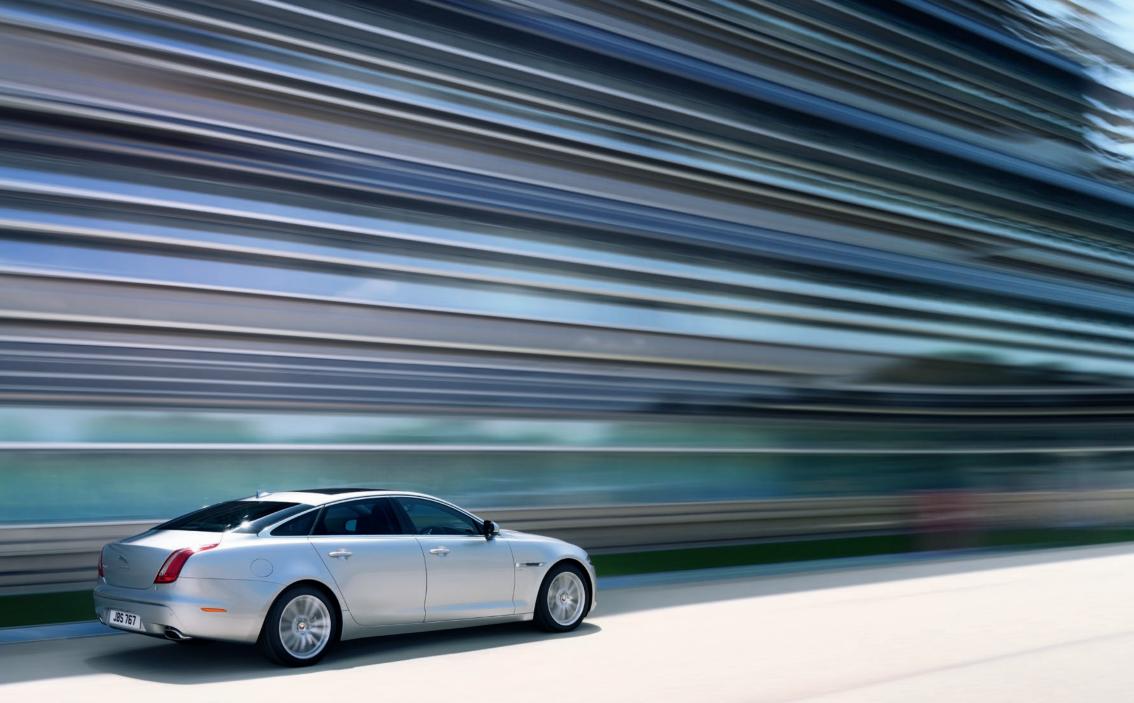

# XJ, ARRIVE IN STYLE

XJ turns heads and attracts glances. Its fusion of honed dynamic lines and sculpted elegance is designed to fulfil the core Jaguar values of beauty, purity, simplicity and consistency. The objective was never 'merely' to create the world's most beautiful sporting saloon but to produce a more efficient shape where the pinnacles of aesthetics and aerodynamics work together in complete accord. You haven't just travelled in XJ. You've arrived.

The view for those on the outside is equally exhilarating with its long, low aspect, breathtaking profile and the rear screen appearing to wrap seamlessly around the car to create a floating roofline.

VEHICLE SHOWN: XJ LONG WHEELBASE IN RHODIUM SILVER