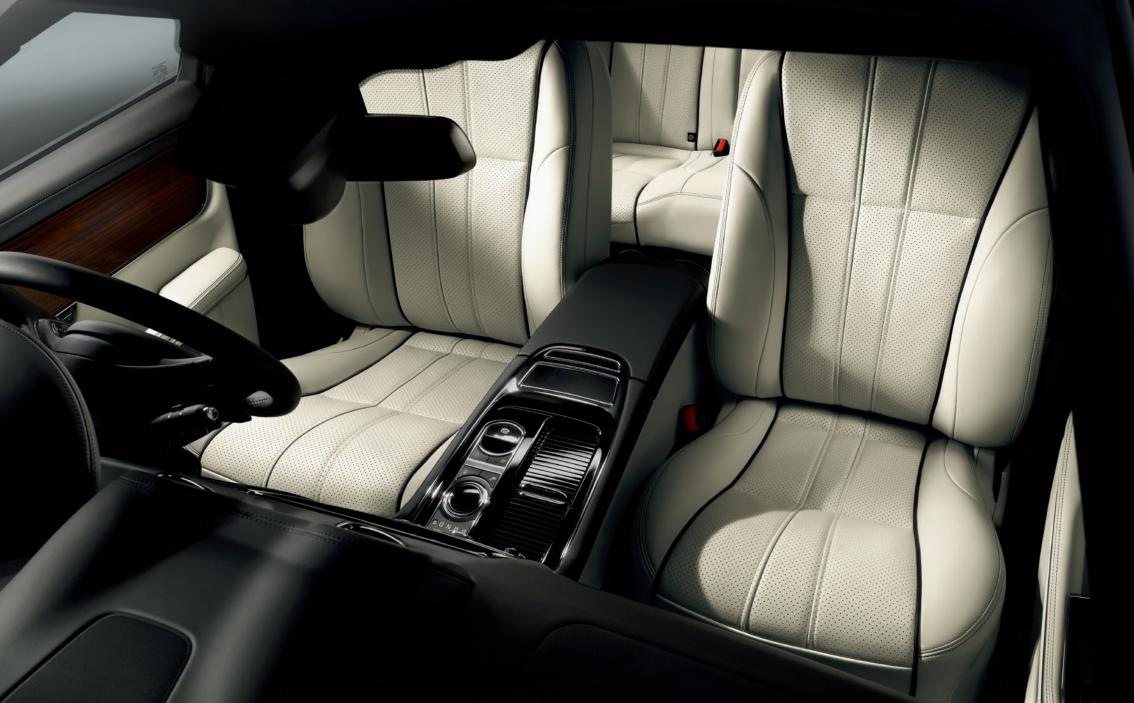

### FRONT SEATING

RY COOLING FUNCTION

-UNCTION 5 MAS

5 MASSAGE PROGRAMMES

XJ's seating is created to be as pleasing to the eye as it is to touch and experience. From the start of the design process, every seat is created to maximise driver and passenger control of personal comfort with meticulous consideration given to practicality and function. That perfect position is only a touch of a button away as all front seats feature electric adjustment. All front and rear seats are heated, while on XJ Portfolio, XJ Supersport and XJR front and rear seats have a cooling function too. Selected XJ derivatives also have driver and front passenger seat **3 position memory**.

### REAR SEATING

**3 POSITION MEMORY** 

AIRLINE-STYLE RECLINING SEATS

#### **3 MASSAGE PROGRAMMES**

As the place for unrivalled relaxation and comfort, long wheelbase XJ models have **over a metre of legroom** in which passengers can enjoy stretching out, reading or even a massage. This spacious rear seat environment features two individual **airline-style reclining seats** complete with **3 massage programmes and memory**. The rear is further enhanced by a centre armrest complete with rear seat controls, additional stowage and cup holders as well as the ability to move the front passenger seat away if required. Also included are footrests, LED rear reading lights and electric side rear window blinds. For ease of exit, rear seats can be programmed to return from reclined to an upright position when a door is opened.