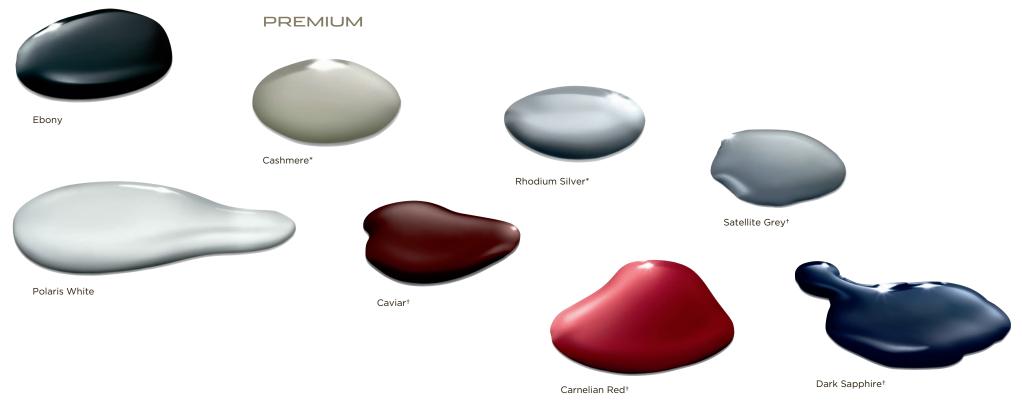

### CREATE YOUR PERFECT XJ

EXTERIOR COLOURS

SEAT LEATHERS

S VENEERS

INTERIOR COLOUR COMBINATIONS

OPTION PACKS

XJ is available in four model choices: XJ Premium Luxury; XJ Portfolio, XJ Supersport and XJR – there's an XJ that's just right for you. With 15 different colour choices in either standard or metallic finish, Jaguar offers an outstanding paint spectrum to bring your XJ alive. Inside, XJ offers a range of leather grains, colours and contrast stitching to finesse the interior as only you would have it. A choice of premium wood veneers and Carbon Fibre finishes are precision crafted and tailored to suit your personal taste. For an even greater opportunity for personalisation, and to help create a car that truly reflects your unique taste and individuality, you can also choose from an extensive range of Option Packs.

**EXTERIOR COLOURS** 

### STANDARD

\*Metallic paint <sup>†</sup>Xirallic paint For availability please consult your local Jaguar dealer.

### RACE INSPIRED

Lunar Grey\*

Ultimate Black<sup>†</sup>

Stratus Grey†

Osmium\*

British Racing Green<sup>+</sup>

### SPECIAL

Black Amethyst<sup>+</sup>

Italian Racing Red<sup>+</sup>