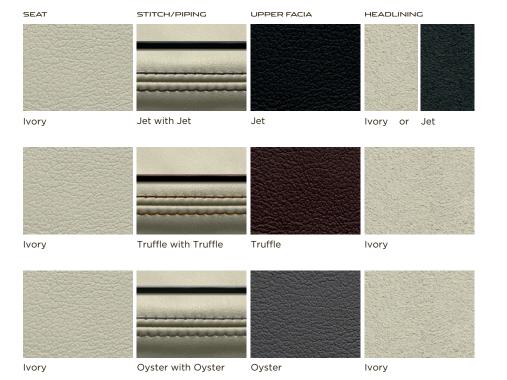

Gloss Figured Ebony

Gloss Rich Oak with Linear Laser Inlay



Gloss Figured Ebony with Ribbon Laser Inlay Gloss Walnut Curl

Gloss Burr Walnut

Gloss Shadow Walnut

Satin Elm

Satin mid Zebrano

# **XJ INTERIOR COLOUR COMBINATIONS**

#### PERSONALISATION

#### XJ PORTFOLIO INTERIOR





lvory soft grain seats with Jet contrast stitch and piping, Jet upper facia and Jet headlining with Gloss Figured Ebony veneer.

 Seat leather applies to seats and door trim inserts
 Contrast stitch applies to seat leathers and door pannier
 Upper facia applies to dashboard, centre console and upper door trims For full veneer options see page 44.
 Centre console inlay is Piano Black on all models.

#### XJ PREMIUM LUXURY





 London Tan\*
 Jet with Jet

lvory

lvory

Oyster

lvory

#### XJ PORTFOLIO





#### XJ PORTFOLIO (CONTINUED)

#### XJ PREMIUM LUXURY AND XJ PORTFOLIO SPORT PACK



#### XJ SUPERSPORT



#### XJ SUPERSPORT (CONTINUED)









|                   | ************ |     |     |
|-------------------|--------------|-----|-----|
| Jet with Red Zone | Red Zone     | Jet | Jet |

SEATSTITCHUPPER FACIAHEADLININGImage: Stitch and stitch and





#### SEMI-ANILINE LEATHER SEAT PACK



# XJ SPORT AND SPEED PACKS

Sport Pack and Speed Pack enhance XJ's exterior and interior styling and boost its performance to superlative levels.

XJ's sporting credentials are emphasised with Sport Pack. Details include front grille, side power vents and lower mesh finished in black gloss. Brake calipers are red and an aero splitter lowers the car's front profile and improves overall performance