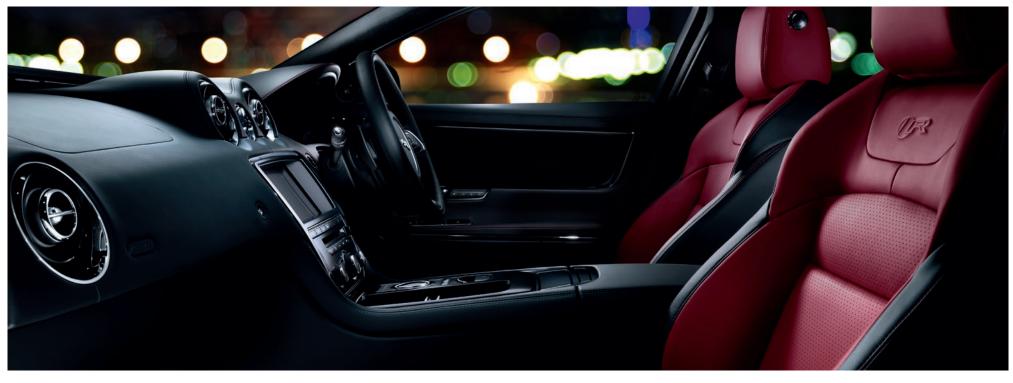

# THE FINEST DETAIL

XJ welcomes you with soothing phosphor blue interior lighting bathing the cabin with its subtle tones to reveal aesthetic perfection and practicality; from the features of the centre console to the details of the door panniers and door pulls.

Gleaming chrome instruments invite you to touch. Solid coolness greets your fingers. Before the wheels have even turned, starting XJ is a moving experience. The start button needs only a light touch to raise the aluminium JaguarDrive Selector<sup>™</sup> into the palm of your hand.

### FRONT SEATING

RY COOLING FUNCTION

-UNCTION 5 MAS

5 MASSAGE PROGRAMMES

XJ's seating is created to be as pleasing to the eye as it is to touch and experience. From the start of the design process, every seat is created to maximise driver and passenger control of personal comfort with meticulous consideration given to practicality and function. That perfect position is only a touch of a button away as all front seats feature electric adjustment. All front and rear seats are heated, while on XJ Portfolio, XJ Supersport and XJR front and rear seats have a cooling function too. Selected XJ derivatives also have driver and front passenger seat **3 position memory**.