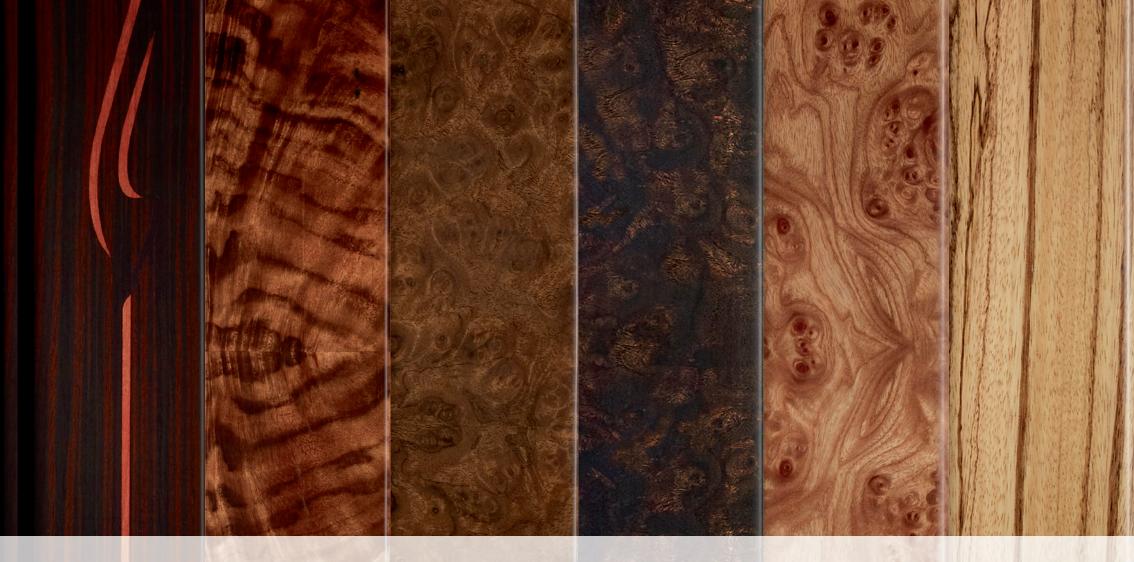

# > VENEERS

Piano Black

Carbon Fibre

Gloss Rich Oak

Satin Rosewood

Gloss Figured Ebony

Gloss Rich Oak with Linear Laser Inlay

Gloss Figured Ebony with Ribbon Laser Inlay Gloss Walnut Curl

Gloss Burr Walnut

Gloss Shadow Walnut

Satin Elm

Satin mid Zebrano