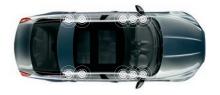

### SOUNDS ALIVE

MERIDIAN **TRIFIELD™**  CONVERSATION ASSIST

Turn on XJ's superb audio system and the cabin comes alive. Jaguar's formidable 250 watt audio system is joined by three pure fidelity systems engineered by Meridian, the ultimate audio specialists. Meridian's 380 watt Audio System uses a powerful 12-channel DSP amplifier. 14 speakers, including 2 subwoofers and 2 x 8 inch front door woofers, produce a seminal audio experience, surrounding you with exceptional sound quality. Meridian's 825 watt Surround Audio System uses no less than 20 speakers including 2 subwoofers with Audyssey MultEQ sound equalisation technology, to produce 7.1 surround sound and create audio that is just as the artist intended. Meridian achieves this by benchmarking acoustic performance against real musical instruments. Pioneered by Meridian, TrifieldTM technology ensures a perfect stereo image for each occupant and produces an holistic sound within the cabin to deliver a concert-like experience. The latest addition to the range is the incredible 1300 watt Meridian Reference Audio System. This ultra-premium sound system employs Psychoacoustics to produce sounds that are so true to life they are perceived by the brain as the real thing and evoke psychological and emotional responses accordingly. With an XJ Meridian Audio System everyone can hear the difference.

#### JAGUAR\*

250W, 12 Speakers, 8 channel amplifier, Audyssey MultEQ Audio Equalisation