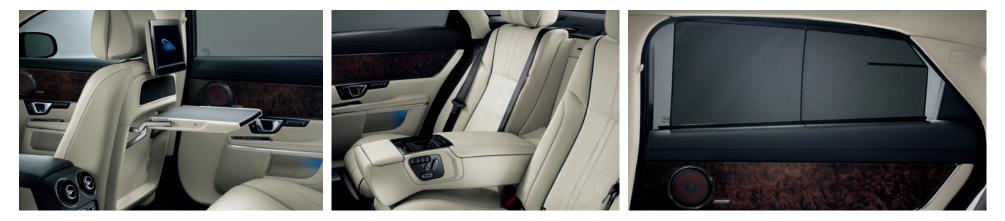

## BUSINESS OR LEISURE ON THE MOVE

8 INCH OR 10.2 INCH REAR SEAT SCREENS

WHITEFIRE® WIRELESS HEADPHONES

Whatever you do in XJ, you do it in complete comfort. It's the perfect place for business and the ideal spot for relaxation. Stretch out and unwind: XJ can take the stress and strain out of every journey.

The optional **Rear Seat Entertainment Pack** provides a wealth of infotainment options. Passengers can select their own individual content on two 8 inch LCD screens mounted on the back of the front headrests by using a remote control. As part of the **Premium Rear Seat Pack**, long wheelbase derivatives feature 10.2 inch dual LCD screens, which are mounted onto the back of the front headrests. A rear media interface allows iPod\*, MP3 or USB connection using a remote control stored in the rear armrest. For both packs audio is provided by **WhiteFire**\* digital wireless headphones. Business tables with centres finished in leather are optional on long wheelbase derivatives.

#### SEAT CONTROL

Available within the Premium Rear Seat Pack, any one of the four electric seats can be selected and then fully controlled via the seat switches on the Touch-screen. Rear seats can be programmed to revert automatically to home position when the rear door is opened for ease of entry or exit. Other features that can be controlled via the Touch-screen are individual seat massage functions and the active ventilation heated/cooled functions. AUDIO CONTROL