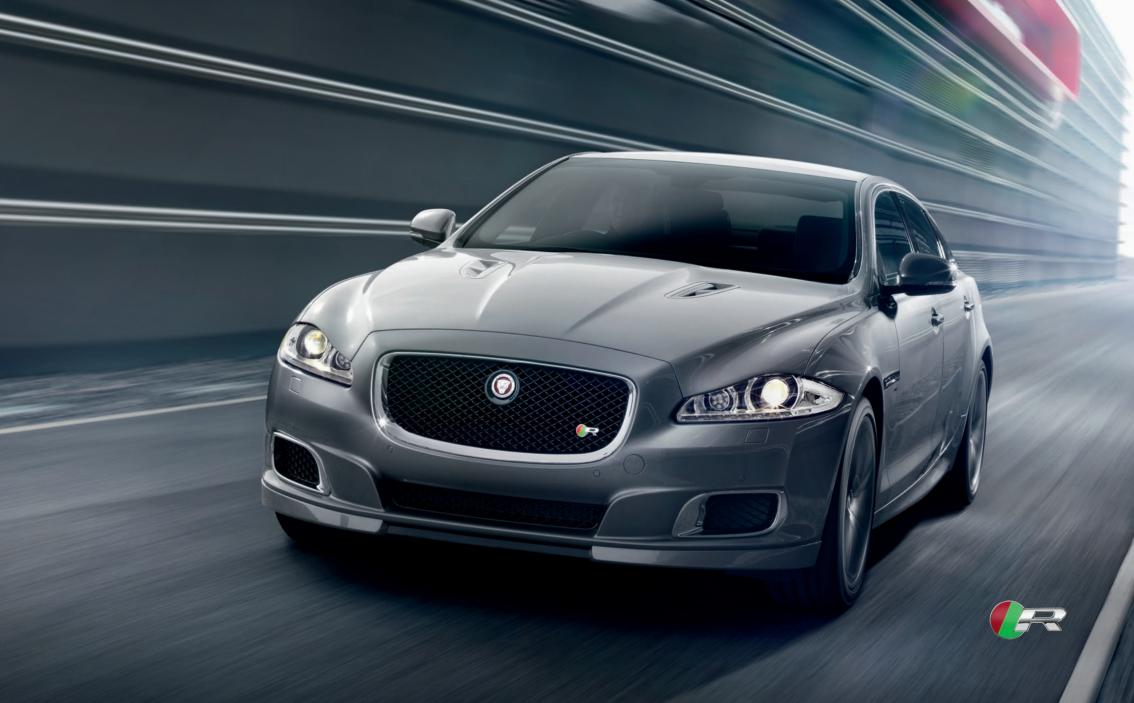

#### **EXCEPTIONAL** DYNAMICS

XJR combines supercar performance with the highest levels of luxury and exemplifies Jaguar's expertise in engineering, design and craftsmanship: from its beautiful sweeping panoramic roof and muscular lines to the astonishing **5.0 litre supercharged V8 engine**, which is uprated, tuned and calibrated to produce a 280km/h top speed. This is a luxury saloon car that accelerates **0-100km/h in 4.6 seconds**. XJR's 404kW power delivery and outstanding 680Nm torque deliver a thrilling driving experience. Its deep resounding sports exhaust quad pipes dramatically announce its arrival.

XJR's unique exterior styling includes bonnet louvres; aerodynamics are sharpened with a revised front bumper featuring a splitter, unique side sills, and a rear spoiler. XJR is complete with red brake calipers, 'R' badging and unique alloy wheels. Inside XJR is undeniably sporty yet remains luxurious. Its soft grain leather is offered in five bold colourways with surfaces finished in striking Piano Black and Carbon Fibre. The exclusive R logo appears on the steering wheel, instrument cluster, dashboard Intaglio and embossed in all four seats. XJR promises power and luxury.