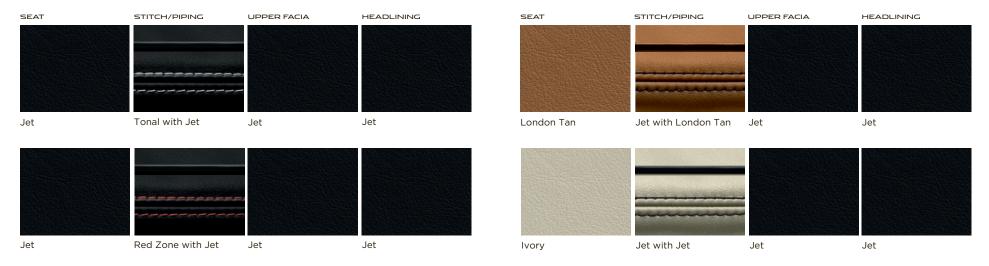

# SEAT LEATHERS

Jet (Available in soft grain and semi-aniline) Cashew (Available in soft grain) Cirrus (Available in soft grain only) lvory (Available in soft grain and semi-aniline)

London Tan (Available in soft grain and semi-aniline) Navy (Available in soft grain only) Bordeaux (Available in semi-aniline only) Red Zone (Available in soft grain only)

#### XJ PORTFOLIO INTERIOR

lvory soft grain seats with Jet contrast stitch and piping, Jet upper facia and Jet headlining with Gloss Figured Ebony veneer.

 Seat leather applies to seats and door trim inserts
 Contrast stitch applies to seat leathers and door pannier
 Upper facia applies to dashboard, centre console and upper door trims For full veneer options see page 44.
 Centre console inlay is Piano Black on all models.

#### XJ PREMIUM LUXURY

 London Tan\*
 Jet with Jet

lvory

lvory

Oyster

lvory