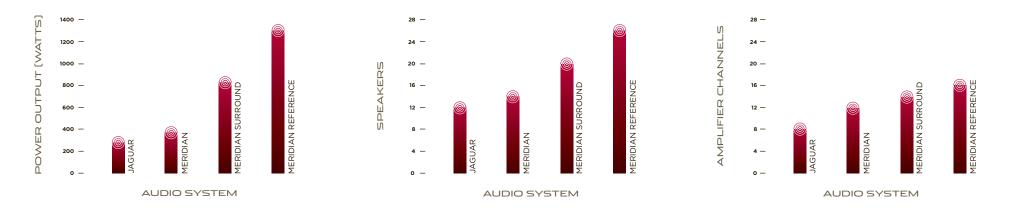

### SOUNDS ALIVE

MERIDIAN **TRIFIELD™**  CONVERSATION ASSIST

Turn on XJ's superb audio system and the cabin comes alive. Jaguar's formidable 250 watt audio system is joined by three pure fidelity systems engineered by Meridian, the ultimate audio specialists. Meridian's 380 watt Audio System uses a powerful 12-channel DSP amplifier. 14 speakers, including 2 subwoofers and 2 x 8 inch front door woofers, produce a seminal audio experience, surrounding you with exceptional sound quality. Meridian's 825 watt Surround Audio System uses no less than 20 speakers including 2 subwoofers with Audyssey MultEQ sound equalisation technology, to produce 7.1 surround sound and create audio that is just as the artist intended. Meridian achieves this by benchmarking acoustic performance against real musical instruments. Pioneered by Meridian, TrifieldTM technology ensures a perfect stereo image for each occupant and produces an holistic sound within the cabin to deliver a concert-like experience. The latest addition to the range is the incredible 1300 watt Meridian Reference Audio System. This ultra-premium sound system employs Psychoacoustics to produce sounds that are so true to life they are perceived by the brain as the real thing and evoke psychological and emotional responses accordingly. With an XJ Meridian Audio System everyone can hear the difference.

#### JAGUAR\*

250W, 12 Speakers, 8 channel amplifier, Audyssey MultEQ Audio Equalisation

#### MERIDIAN

380W, 14 Speakers, 12 channel class D DSP amplifier, Audyssey MultEQ Audio Equalisation, Dynamic volume control

#### MERIDIAN SURROUND

825W, 20 Speakers, 15 channel class D DSP amplifier, Audyssey MultEQ Audio Equalisation, 7.1 Surround Sound, Trifield<sup>™</sup> technology

#### MERIDIAN REFERENCE

1300W, 26 Speakers, 17 channel class D DSP amplifier, Audyssey MultEQ Audio Equalisation, Trifield™ technology, Conversation Assist