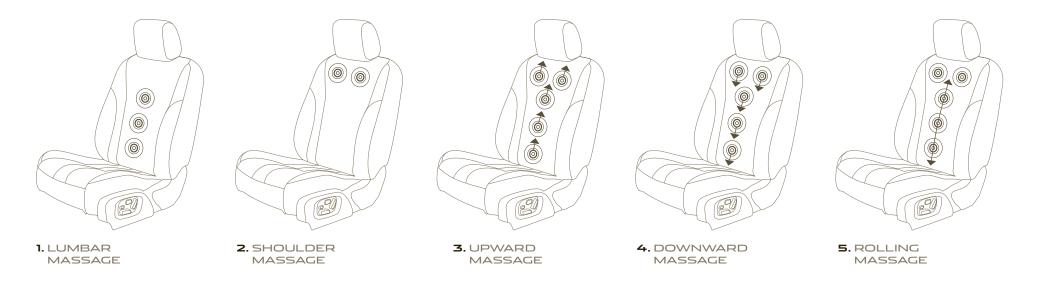

Even after many hours behind the wheel, the driver will emerge from XJ as fresh and alert as the moment he or she set off. For the ultimate in driver comfort and to provide wellbeing during long journeys, driver and passenger seats can be chosen with **5 different massage programmes** that can be adjusted in intensity to suit individual preferences.

#### **3 MASSAGE PROGRAMMES**

As the place for unrivalled relaxation and comfort, long wheelbase XJ models have **over a metre of legroom** in which passengers can enjoy stretching out, reading or even a massage. This spacious rear seat environment features two individual **airline-style reclining seats** complete with **3 massage programmes and memory**. The rear is further enhanced by a centre armrest complete with rear seat controls, additional stowage and cup holders as well as the ability to move the front passenger seat away if required. Also included are footrests, LED rear reading lights and electric side rear window blinds. For ease of exit, rear seats can be programmed to return from reclined to an upright position when a door is opened.