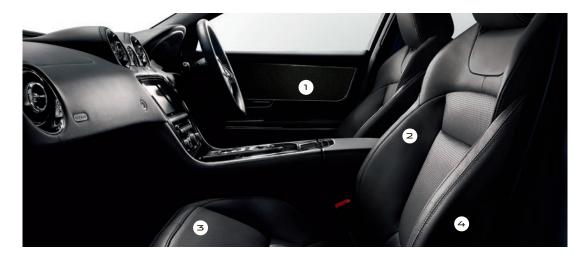

# THE FINEST DETAIL

XJ welcomes you with soothing phosphor blue interior lighting bathing the cabin with its subtle tones to reveal aesthetic perfection and practicality; from the features of the centre console to the details of the door panniers and door pulls.

Gleaming chrome instruments invite you to touch. Solid coolness greets your fingers. Before the wheels have even turned, starting XJ is a moving experience. The start button needs only a light touch to raise the aluminium JaguarDrive Selector<sup>™</sup> into the palm of your hand.

### FRONT SEATING

RY COOLING FUNCTION

-UNCTION 5 MAS

5 MASSAGE PROGRAMMES

XJ's seating is created to be as pleasing to the eye as it is to touch and experience. From the start of the design process, every seat is created to maximise driver and passenger control of personal comfort with meticulous consideration given to practicality and function. That perfect position is only a touch of a button away as all front seats feature electric adjustment. All front and rear seats are heated, while on XJ Portfolio, XJ Supersport and XJR front and rear seats have a cooling function too. Selected XJ derivatives also have driver and front passenger seat **3 position memory**.