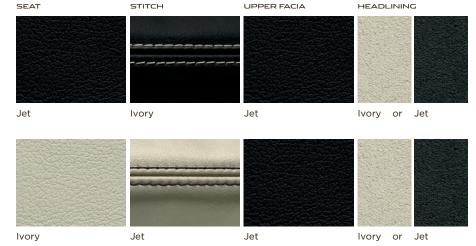

with Ribbon Laser Inlay Gloss Walnut Curl

Gloss Burr Walnut

Gloss Shadow Walnut

Satin Elm

Satin mid Zebrano

# **XJ INTERIOR COLOUR COMBINATIONS**

#### PERSONALISATION

#### XJ PORTFOLIO INTERIOR





lvory soft grain seats with Jet contrast stitch and piping, Jet upper facia and Jet headlining with Gloss Figured Ebony veneer.

 Seat leather applies to seats and door trim inserts
 Contrast stitch applies to seat leathers and door pannier
 Upper facia applies to dashboard, centre console and upper door trims For full veneer options see page 44.
 Centre console inlay is Piano Black on all models.

#### XJ PREMIUM LUXURY





 London Tan\*
 Jet with Jet

lvory

lvory

Oyster

lvory

#### XJ PORTFOLIO





#### XJ PORTFOLIO (CONTINUED)

#### XJ PREMIUM LUXURY AND XJ PORTFOLIO SPORT PACK



#### XJ SUPERSPORT



#### XJ SUPERSPORT (CONTINUED)









|                   | ************ |     |     |
|-------------------|--------------|-----|-----|
| Jet with Red Zone | Red Zone     | Jet | Jet |

SEATSTITCHUPPER FACIAHEADLININGImage: Stitch and stitch and





#### SEMI-ANILINE LEATHER SEAT PACK



# XJ SPORT AND SPEED PACKS

Sport Pack and Speed Pack enhance XJ's exterior and interior styling and boost its performance to superlative levels.

XJ's sporting credentials are emphasised with Sport Pack. Details include front grille, side power vents and lower mesh finished in black gloss. Brake calipers are red and an aero splitter lowers the car's front profile and improves overall performance dynamics. A spoiler increases downforce at speed for enhanced handling. The interior