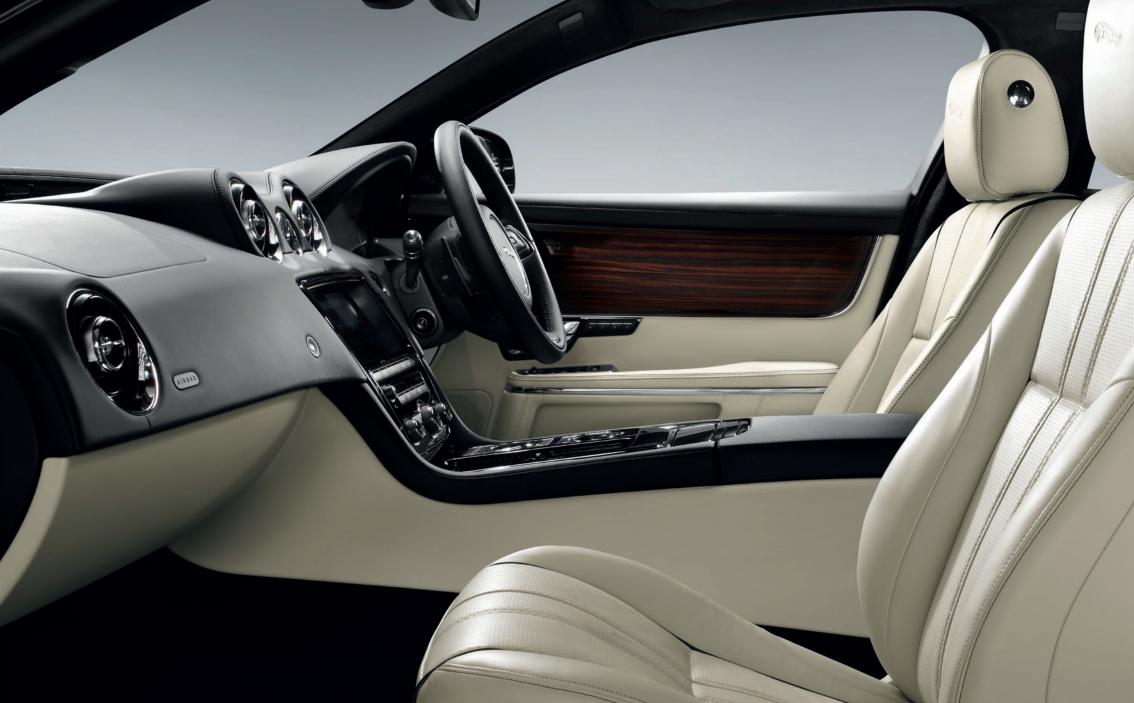

# THE FINEST DETAIL

XJ welcomes you with soothing phosphor blue interior lighting bathing the cabin with its subtle tones to reveal aesthetic perfection and practicality; from the features of the centre console to the details of the door panniers and door pulls.

Gleaming chrome instruments invite you to touch. Solid coolness greets your fingers. Before the wheels have even turned, starting XJ is a moving experience. The start button needs only a light touch to raise the aluminium JaguarDrive Selector<sup>™</sup> into the palm of your hand.

## SEE, TOUCH, CONNECT

Intuitive technology is simply expressed in XJ. It seamlessly connects driver to car and road to empower, but never overpower, the driving experience.

With its innovative Virtual Instrument panel, XJ's instrument cluster is not only customisable but always ready to display the most relevant information in an instant. It appears, on a crystal-clear screen, to be as real and solid as a 3-dimensional version. The screen automatically varies the display to give the driver relevant updates, such as information on the road ahead and fuel range. Simple 5-way controls on the steering wheel provide access to regularly used functions and are fully integrated with the Virtual Instruments.

## TOUCH TO CONTROL, SEE TO BELIEVE

A single **8 inch colour Touch-screen** in the centre console provides multi-function control and displays the three primary functions; audio, climate control and **satellite navigation**. At the same time, it can simultaneously present entertainment for the passenger via its innovative **Dual View display**. So, while the driver is at one with the car and the road, the front seat passenger can be at one with their choice of movie. For a hands-free experience, the system also offers voice control of audio, navigation and telephone connectivity.