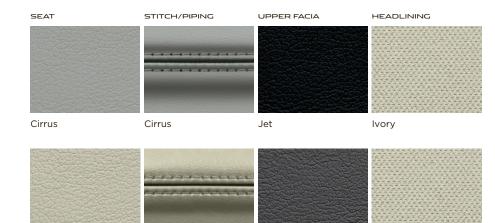

n only)



# > VENEERS

Piano Black

Carbon Fibre

Gloss Rich Oak

Satin Rosewood

Gloss Figured Ebony

Gloss Rich Oak with Linear Laser Inlay



Gloss Figured Ebony with Ribbon Laser Inlay Gloss Walnut Curl

Gloss Burr Walnut

Gloss Shadow Walnut

Satin Elm

Satin mid Zebrano

# **XJ INTERIOR COLOUR COMBINATIONS**

#### PERSONALISATION

#### XJ PORTFOLIO INTERIOR





lvory soft grain seats with Jet contrast stitch and piping, Jet upper facia and Jet headlining with Gloss Figured Ebony veneer.

 Seat leather applies to seats and door trim inserts
 Contrast stitch applies to seat leathers and door pannier
 Upper facia applies to dashboard, centre console and upper door trims For full veneer options see page 44.
 Centre console inlay is Piano Black on all models.

#### XJ PREMIUM LUXURY





 London Tan\*
 Jet with Jet

lvory

lvory

Oyster

lvory

#### XJ PORTFOLIO





#### XJ PORTFOLIO (CONTINUED)

#### XJ PREMIUM LUXURY AND XJ PORTFOLIO SPORT PACK



#### XJ SUPERSPORT



#### XJ SUPERSPORT (CONTINUED)









|                   | ************ |     |     |
|-------------------|--------------|-----|-----|
| Jet with Red Zone | Red Zone     | Jet | Jet |

SEATSTITCHUPPER FACIAHEADLININGImage: Stitch and stitch and





#### SEMI-ANILINE LEATHER SEAT PACK



# XJ SPORT AND SPEED PACKS

Sport Pack and Speed Pack enhance XJ's exterior and interior styling and boost its performance to superlative levels.

XJ's sporting credentials are emphasised with Sport Pack. Details include front grille, side power vents and lower mesh finished in black gloss. Brake calipers are red and