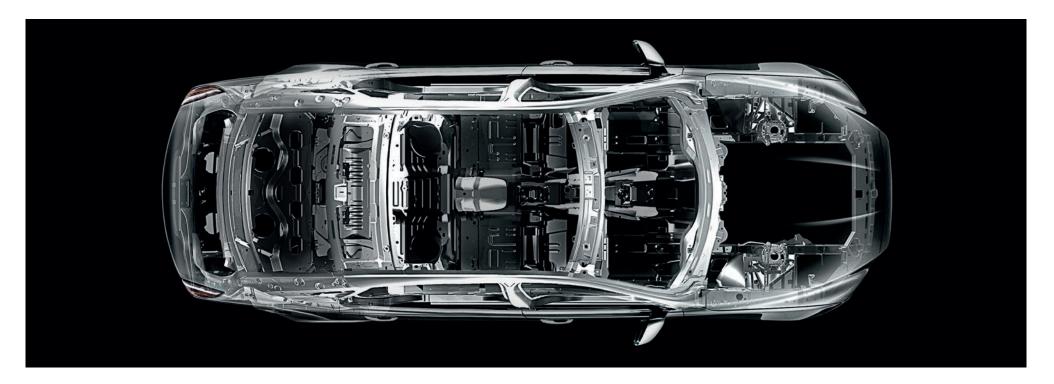

#### ALUMINIUM CONSTRUCTION ADAPTIVE DYNAMICS

XJ's aluminium construction breaks the mould. It is designed to be strong but incredibly light, with near perfect weight distribution. The doors are one piece, rather than the usual three components, making them lighter, stiffer and more durable too. Furthermore 50 percent of the aluminium used is from recycled sources.