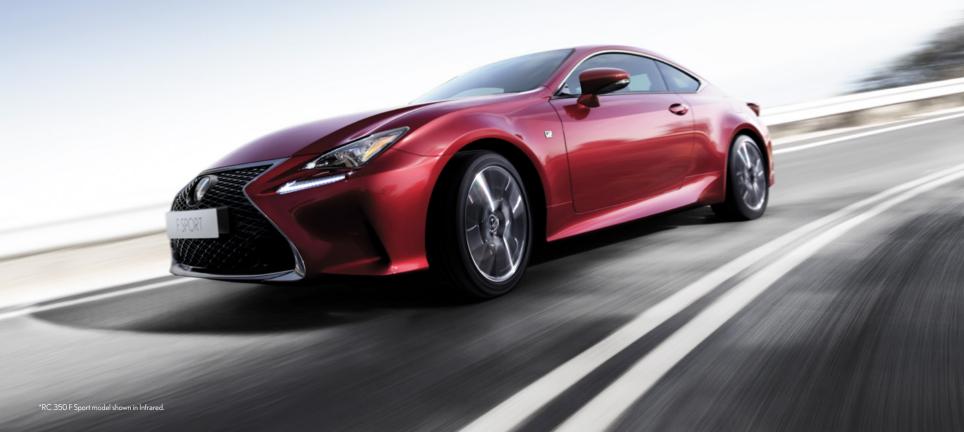

# RC - A SPORT COUPE WITH A SLEEK, AERODYNAMIC BUILD

When creative expression is given free rein, it produces cars of extraordinary aesthetics. The Lexus RC was created as a coupe from the ground up with sleek, alluring aerodynamics and an almost obsessive attention to detail - inside and out. Its low, wide stance hugs the road and sculptured contours flow in continuous lines from its head-turning spindle grille through to its rear combination lamps featuring the distinctive Lexus L-shape design. While inside, a sports-inspired focus is evident through the horizontal lines of its instrument panel and upward slope of the centre console. Sporty and sophisticated, the contemporary styling of the cabin is a fusion of dynamic driving pleasure with the refined elegance of a premium coupe, pampering both driver and passengers in enduring comfort.