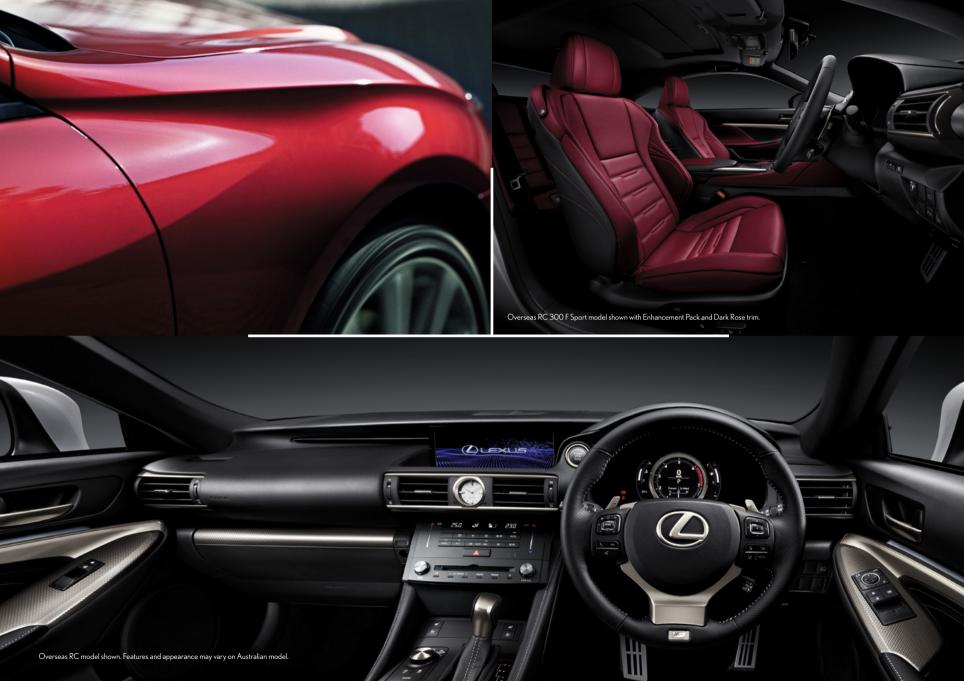

# RC - A SPORT COUPE WITH A SLEEK, AERODYNAMIC BUILD

When creative expression is given free rein, it produces cars of extraordinary aesthetics. The Lexus RC was created as a coupe from the ground up with sleek, alluring aerodynamics and an almost obsessive attention to detail - inside and out. Its low, wide stance hugs the road and sculptured contours flow in continuous lines from its head-turning spindle grille through to its rear combination lamps featuring the distinctive Lexus L-shape design. While inside, a sports-inspired focus is evident through the horizontal lines of its instrument panel and upward slope of the centre console. Sporty and sophisticated, the contemporary styling of the cabin is a fusion of dynamic driving pleasure with the refined elegance of a premium coupe, pampering both driver and passengers in enduring comfort.

# A distinctly unique sporting persona

In addition to, or in replacement of, Luxury Grade features:

- Adaptive Variable Suspension (AVS)
- SPORT S+ and CUSTOM Drive Modes
- F Sport Unique TORSEN® Limited Slip Rear Differential (LSD) 3
- F Sport Unique Suspension Tunina
- Blind Spot Monitor with Rear Cross Traffic Alert
- Lane Departure Warning with Steering Assist
- Automatic High Beam
- F Sport Unique Performance Front Brake with Larger 2-Piece Rotors and High Friction Pads
- 17-Speaker Mark Levinson® DVD Audio with Signal Doctor 4
- Driver's Seat Memory
- F Sport Unique LFA-style 8" Digital Instrumentation
- F Sport Unique Steering Wheel, Ornamentation, Scuff Plates and Pedals
- 19" F Sport Unique Dual Finish Allov Wheels
- Triple Stack LED Headlights
- F Sport Unique Mesh Grille
- Smart Kev Card
- Rain-Sensing Wipers