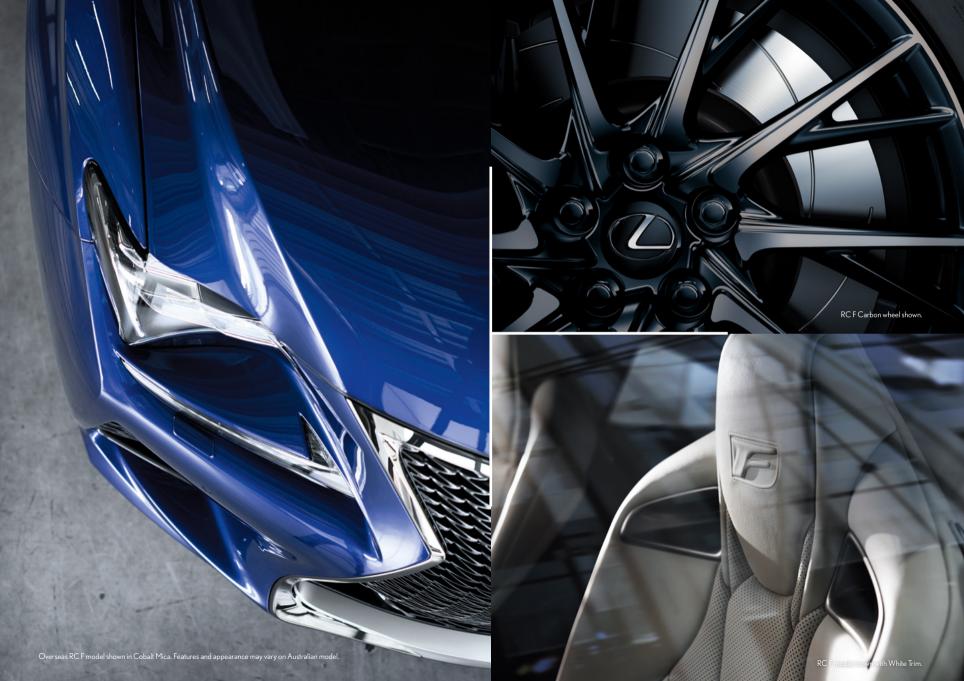

#### RC.F.C.ARBON

# The height of refinement and style

In addition to, or in replacement of, RC F features:

- 19" Forged Matte Finished Alloy Wheels (High+)
- Carbon Fibre Roof
- Carbon Fibre Rear Wing