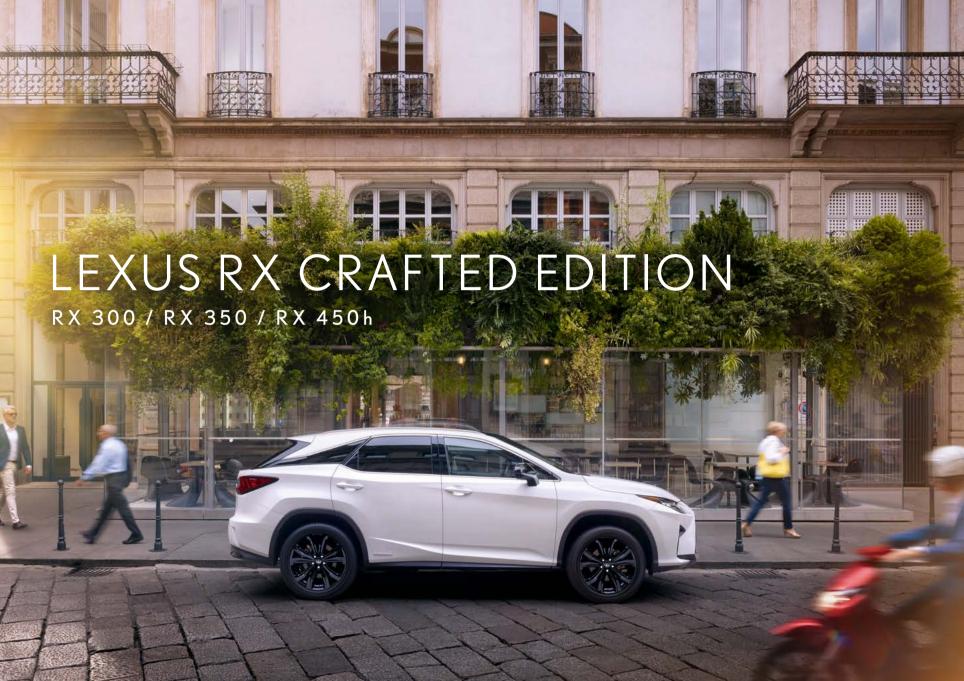

# THE NEW LEXUS RX CRAFTED EDITION SUV

Updated for the confident individualist, the new Lexus RX Crafted Edition SUV pushes the boundaries of the premium SUV experience. With interior enhancements including a moonroof and Mark Levinson® Audio, it embodies the Lexus hallmarks of innovation and sensory stimulation, while black exterior accents emanate a refined sophistication. Strictly limited stock is available in the RX 300. RX 350 and RX 450h.

### LEXUS RX CRAFTED EDITION

## Enhanced luxury and striking elegance

In addition to Luxury grade features:

- Black Exterior Accents
- 20" Black Allov Wheels
- Moonroof
- Colour Head-Up Display
- 12.3" Satellite Navigation Screen1
- 15-Speaker Mark Levinson® DVD Audio with Clari-Fi