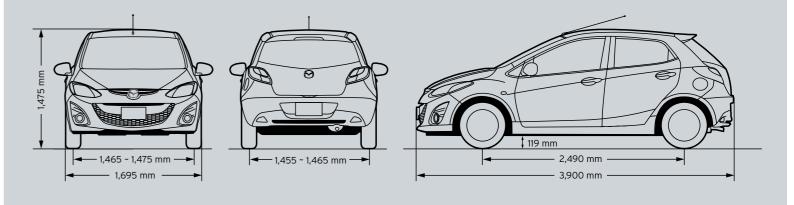

| Dimensions       |       |          |          |          |
|------------------|-------|----------|----------|----------|
| Ground clearance | laden | 119 mm   | 119 mm   | 119 mm   |
| Overall height   |       | 1,475 mm | 1,475 mm | 1,475 mm |
| Overall length   |       | 3,900 mm | 3,900 mm | 3,900 mm |
| Overall width    |       | 1,695 mm | 1,695 mm | 1,695 mm |
| Track            | front | 1,475 mm | 1,475 mm | 1,465 mm |
|                  | rear  | 1,465 mm | 1,465 mm | 1,455 mm |
| Wheelbase        |       | 2,490 mm | 2,490 mm | 2,490 mm |