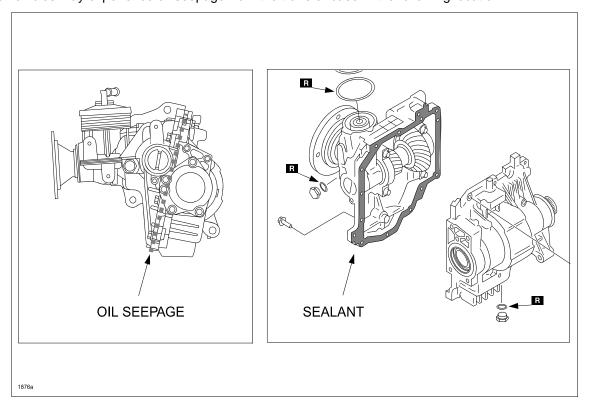

#### **DESCRIPTION**

Some vehicles may experience oil seepage from the transfer case in the following location.

This may be caused by insufficient cleaning of the mating surfaces of the front and rear cases before applying sealant.

## **REPAIR PROCEDURE**

- 1. Verify customer concern.
- 2. Remove transfer case according to Workshop Manual (section 05-17 TRANSFER REMOVAL/INSTALLATION).
- 3. Completely remove sealant and oil off contact surfaces and bolt holes of both case halves with Brake Clean.
- 4. Apply locally sourced Permatex Ultra Grey RTV sealant to case as shown.