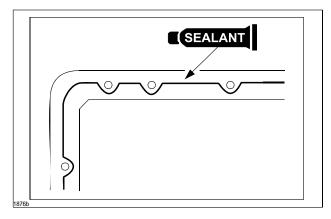

## **REPAIR PROCEDURE**

- 1. Verify customer concern.
- 2. Remove transfer case according to Workshop Manual (section 05-17 TRANSFER REMOVAL/INSTALLATION).
- 3. Completely remove sealant and oil off contact surfaces and bolt holes of both case halves with Brake Clean.
- 4. Apply locally sourced Permatex Ultra Grey RTV sealant to case as shown.