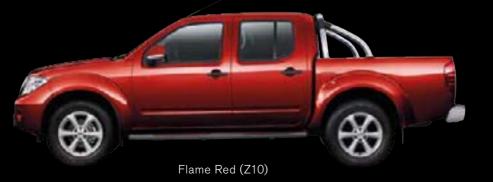

# ST-X 4X4 DUAL CAB ■ 170kW 3.0 litre V6 turbo-diesel with 550Nm of torque ■ 17" alloy wheels Privacy glass Front fog lights ■ Power folding door mirrors Side steps and alloy sports bar ■ 5 channel Utili-Track System™ 3,000kg braked towing capacity (trailer with brakes) 7-speed automatic transmission with manual mode 60/40 split-fold and flip-up rear seats Rear under seat storage with net cover Front, side and curtain airbags Three child restraint anchorage points ■ Three-point seatbelts for all passengers Anti-lock Braking System (ABS) and Electronic Brakeforce Distribution (EBD) Vehicle Dynamic Control (VDC) with Active Brake Limited Slip Differential (ABLS) Engine immobiliser Cruise control NAVARA ■ Bluetooth® handsfree phone system Single CD player with AM/FM radio ■ iPod<sup>^</sup> connectivity via USB port Steering wheel controls for audio, cruise control, drive computer and Bluetooth® Fine vision instrument display and drive computer ^iPod is a registered trade mark of Apple Inc. Flame Red ST-X Dual Cab 4x4.