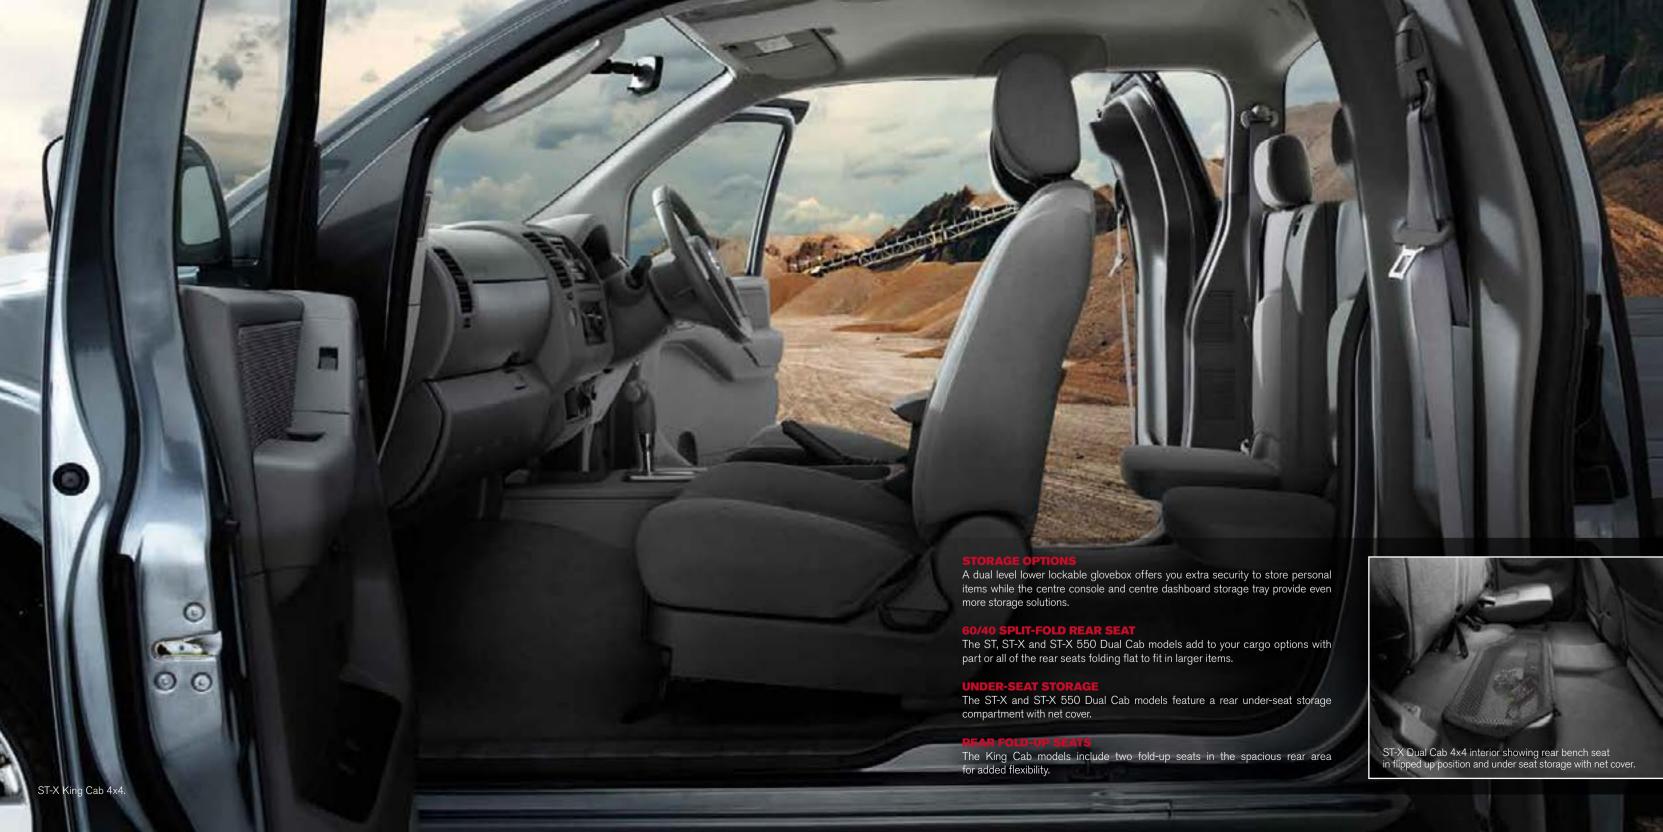

With a Nissan Navara, what you can get in the back is just as important as what you can get inside. On Dual Cab and ST-X King Cab Pick Up models, the rear tray bed is long, deep and wide to provide a large and versatile load carrying space. The RX Single Cab, RX/ST-X King Cab and RX Dual Cab Chassis models give you the option to carry your own customised tray to suit the job at hand.

UTILI-TRACK SYSTEM™
The ST, ST-X and ST-X 550 Dual Cab models feature an ingenious five channel Utili-Track System™ that makes loading simple, quick and safe. You can move the heavy-duty cleats along channels to wherever you need a tie-down point. Lock the cleats into place and you're able to carry just about any kind of load securely.