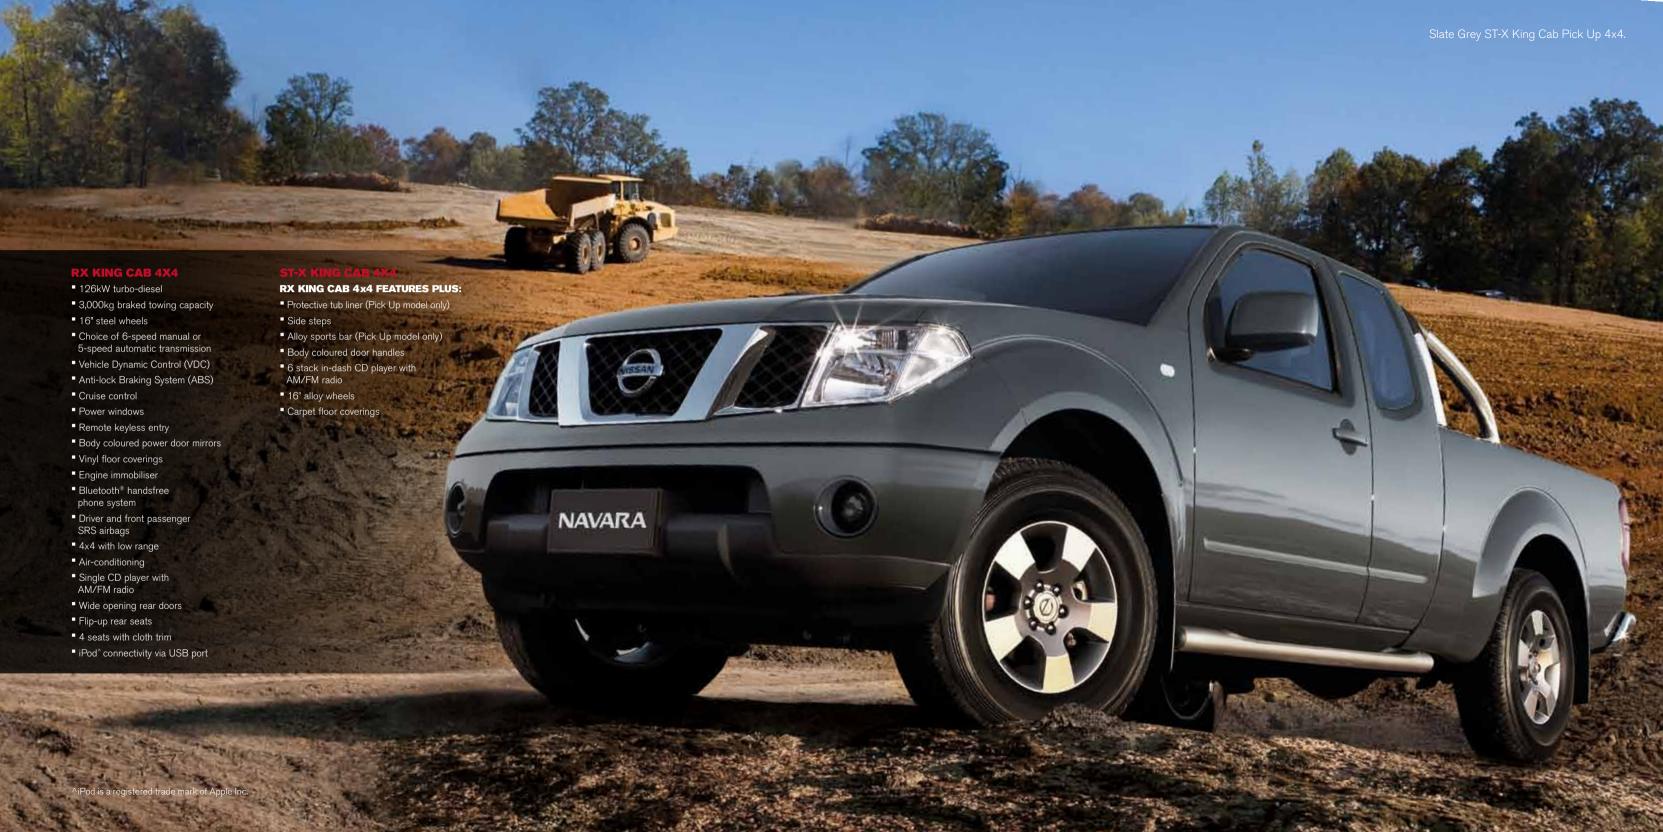

## 126kW TURRO-DIESE

This engine is available in a variety of Nissan Navara models; RX 4x4 Dual Cab Pickup and Cab Chassis, RX King Cab 4x4 Cab Chassis, and ST-X King Cab Pickup and Cab Chassis. This engine delivers the fuel economy and low-down torque that the Nissan Navara is renowned for.

With a Nissan Navara, what you can get in the back is just as important as what you can get inside. On Dual Cab and ST-X King Cab Pick Up models, the rear tray bed is long, deep and wide to provide a large and versatile load carrying space. The RX Single Cab, RX/ST-X King Cab and RX Dual Cab Chassis models give you the option to carry your own customised tray to suit the job at hand.

UTILI-TRACK SYSTEM™
The ST, ST-X and ST-X 550 Dual Cab models feature an ingenious five channel Utili-Track System™ that makes loading simple, quick and safe. You can move the heavy-duty cleats along channels to wherever you need a tie-down point. Lock the cleats into place and you're able to carry just about any kind of load securely.