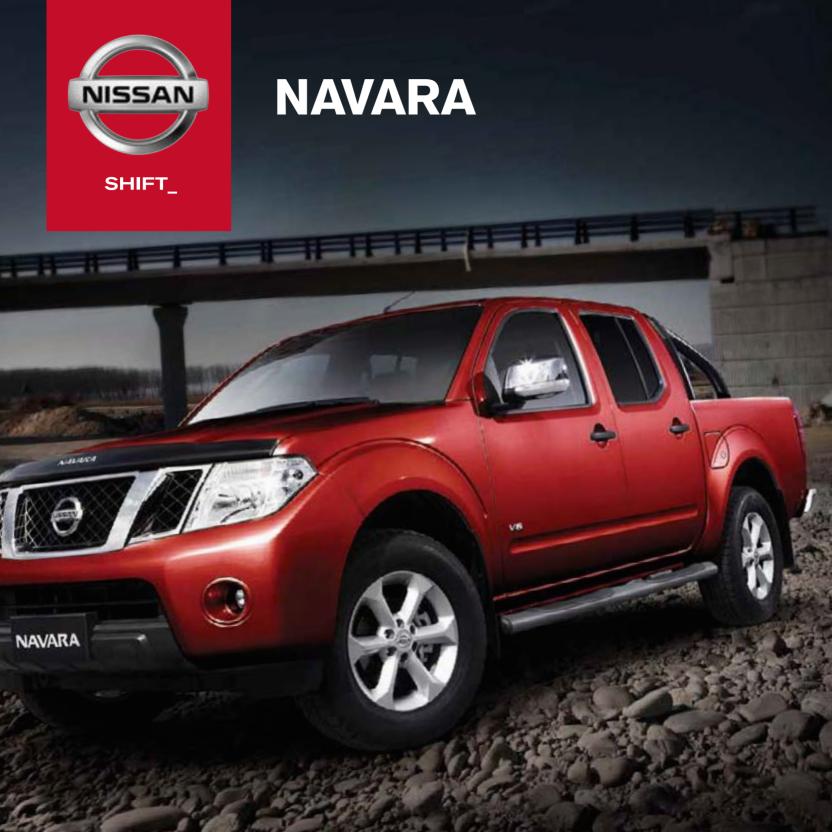

# A RANGE OF POWERFUL ENGINES

Whatever sort of work you've got to do, there's a Nissan Navara with the right sized engine to get it done.

# **V6 TURBO-DIESEL**

Available in the ST-X and ST-X 550 Dual Cab models, this powerhouse of an engine serves up 550Nm of torque and 170kW of power. It's the only V6 available in a Dual Cab, so it's no wonder it's called Australia's Most Powerful Tradie. In addition to all the power, it offers excellent fuel economy and low emissions.

NAVARA

# **140kW TURBO-DIESE**

The ST Dual Cab 4WD is more powerful than ever. It now delivers 140kW of power and 450Nm of torque, for the grunt you need onsite as well as effortless highway driving. So whether you're loaded up with work gear or loaded up with kids on the weekend, it's ready to go.

# 120kW TURBO-