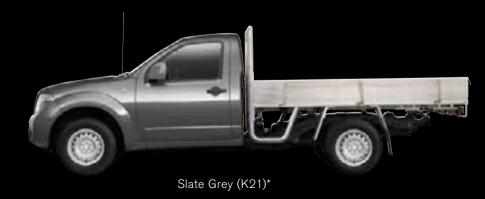

NAVARA

With a Nissan Navara, what you can get in the back is just as important as what you can get inside. On Dual Cab and ST-X King Cab Pick Up models, the rear tray bed is long, deep and wide to provide a large and versatile load carrying space. The RX Single Cab, RX/ST-X King Cab and RX Dual Cab Chassis models give you the option to carry your own customised tray to suit the job at hand.