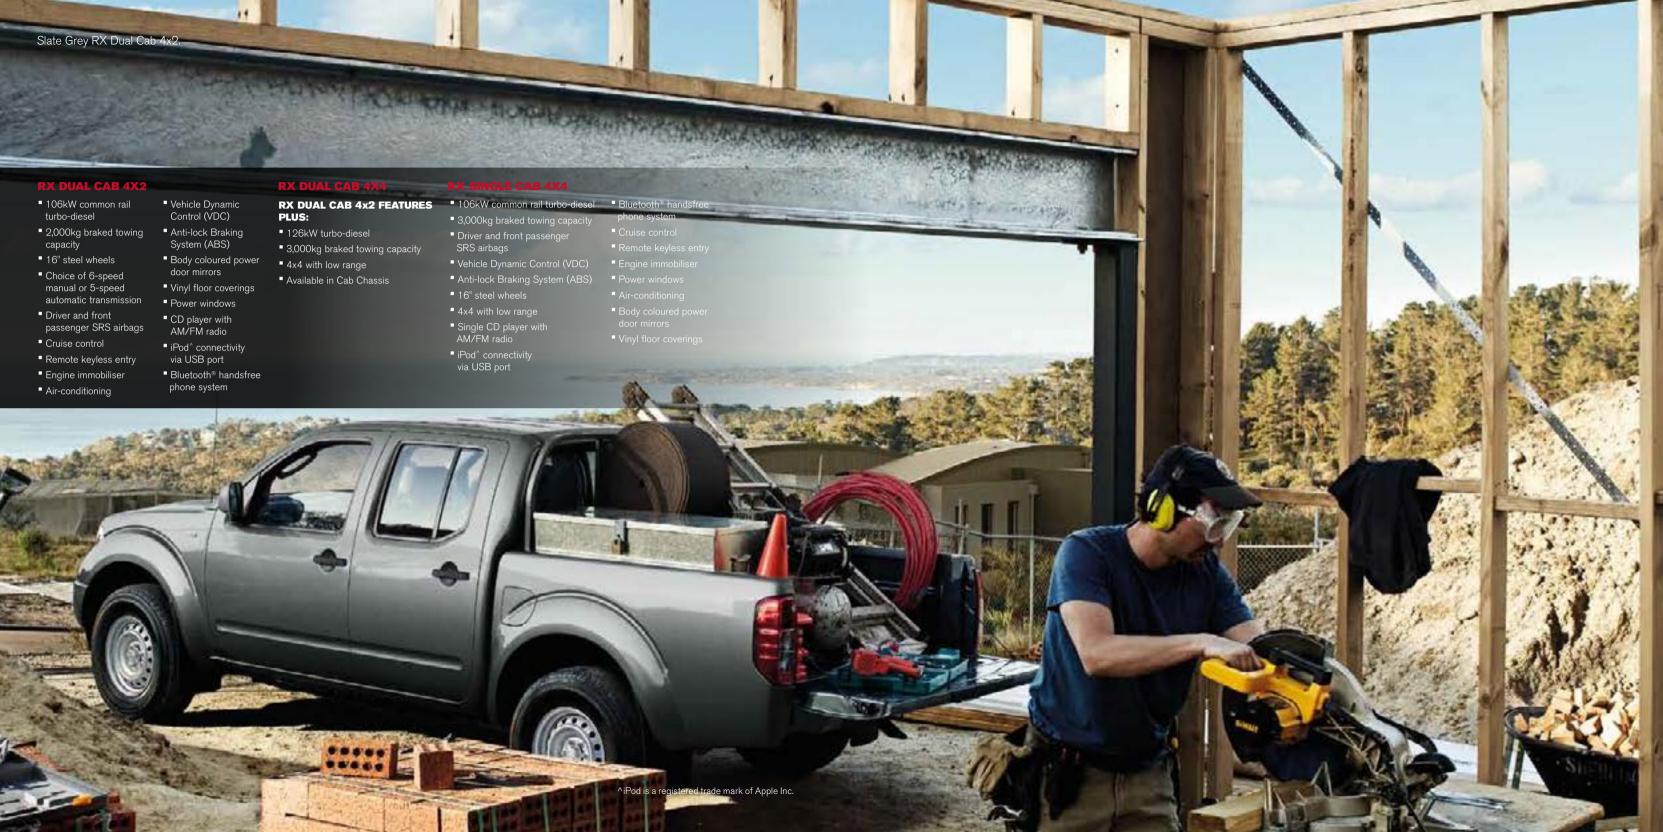

# 106WW THERO.DIESE

Available in the RX Dual Cab 4x2 and RX Single Cab 4x4, this is your tough workhorse with more than enough power to get the job done. Tough, reliable and hard-working, this is a workmate you'll be happy to have onsite.

With a Nissan Navara, what you can get in the back is just as important as what you can get inside. On Dual Cab and ST-X King Cab Pick Up models, the rear tray bed is long, deep and wide to provide a large and versatile load carrying space. The RX Single Cab, RX/ST-X King Cab and RX Dual Cab Chassis models give you the option to carry your own customised tray to suit the job at hand.