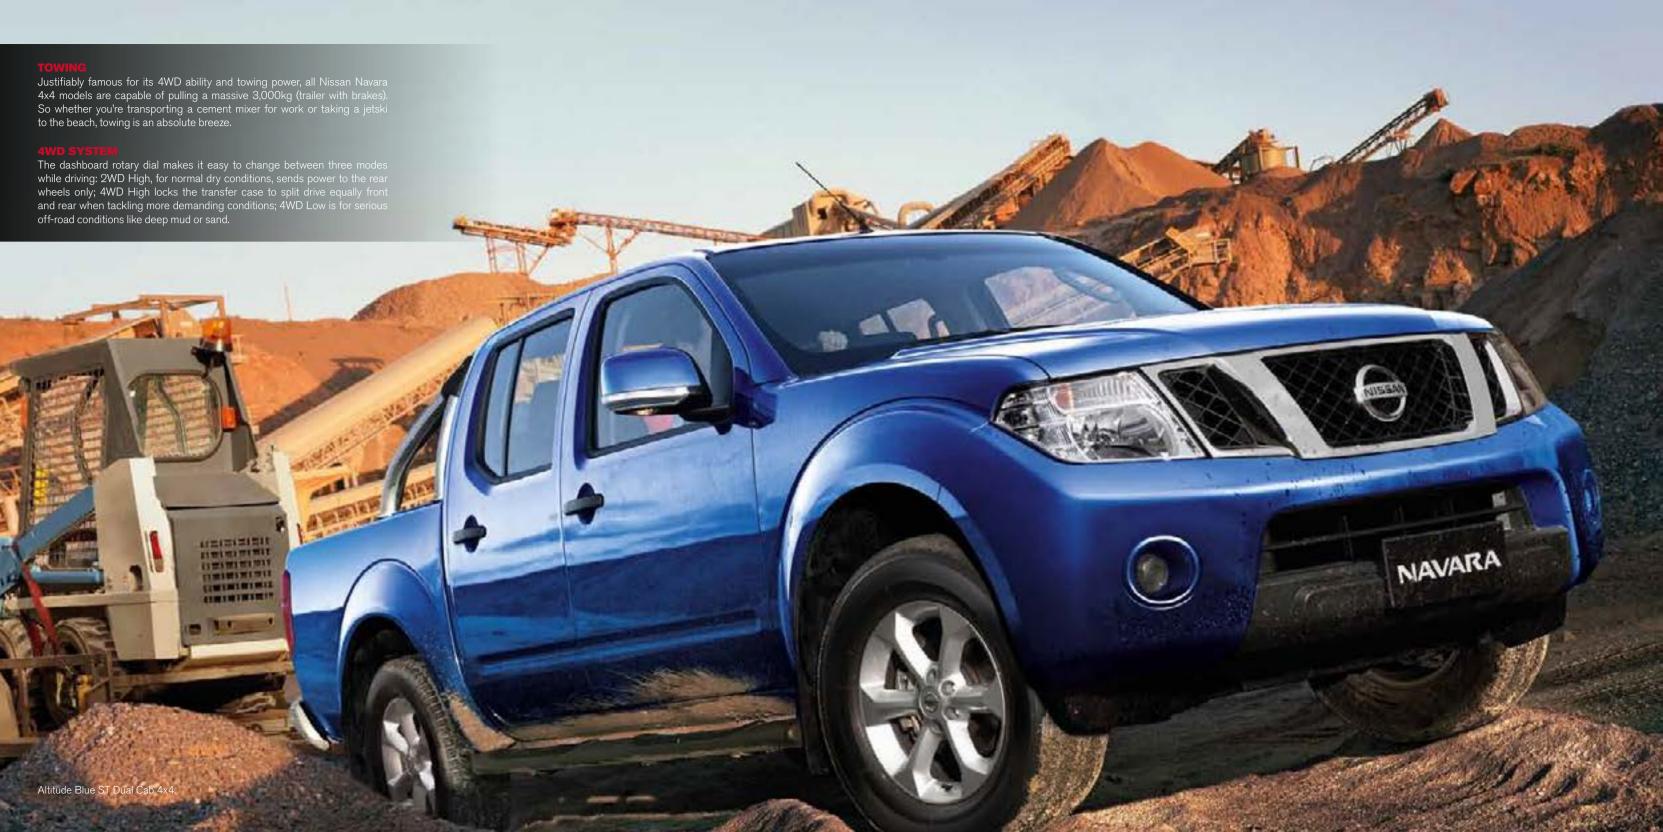

# ALL THE FEATURES OF THE ST DUAL CAB 4x2 PLUS:

- 140kW turbo-diesel with 450Nm of torque
- Vehicle Dynamic Control (VDC) with Active Brake Limited Slip Differential (ABLS)
- 3,000kg braked towing capacity
- 4WD System