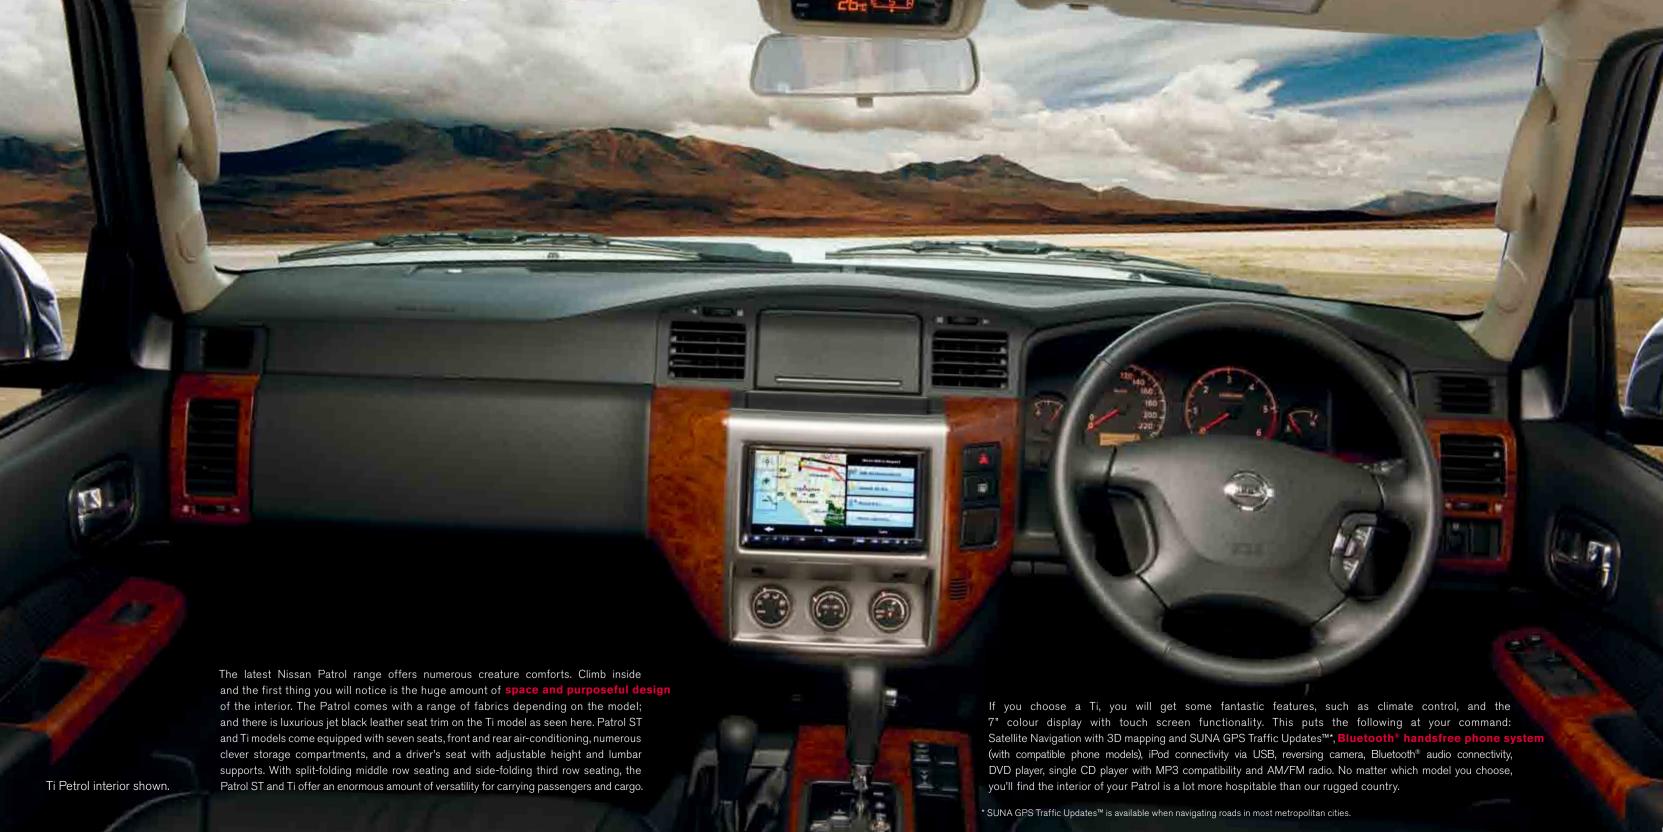

## PATROL Ti All the features of the ST plus/or: Driver and front passenger side Automatic climate control impact SRS airbags Leather seat trim Satellite Navigation with 3D Woodgrain finish mapping and 7" integrated colour Power operated front seats display with touch screen and Electric glass tilt and slide sunroof SUNA GPS Traffic Updates™ Outside temperature gauge/compass Single CD player with AM/FM (Petrol model only) radio and 6 speakers Rear view reversing camera Ti Diesel in White Diamond.