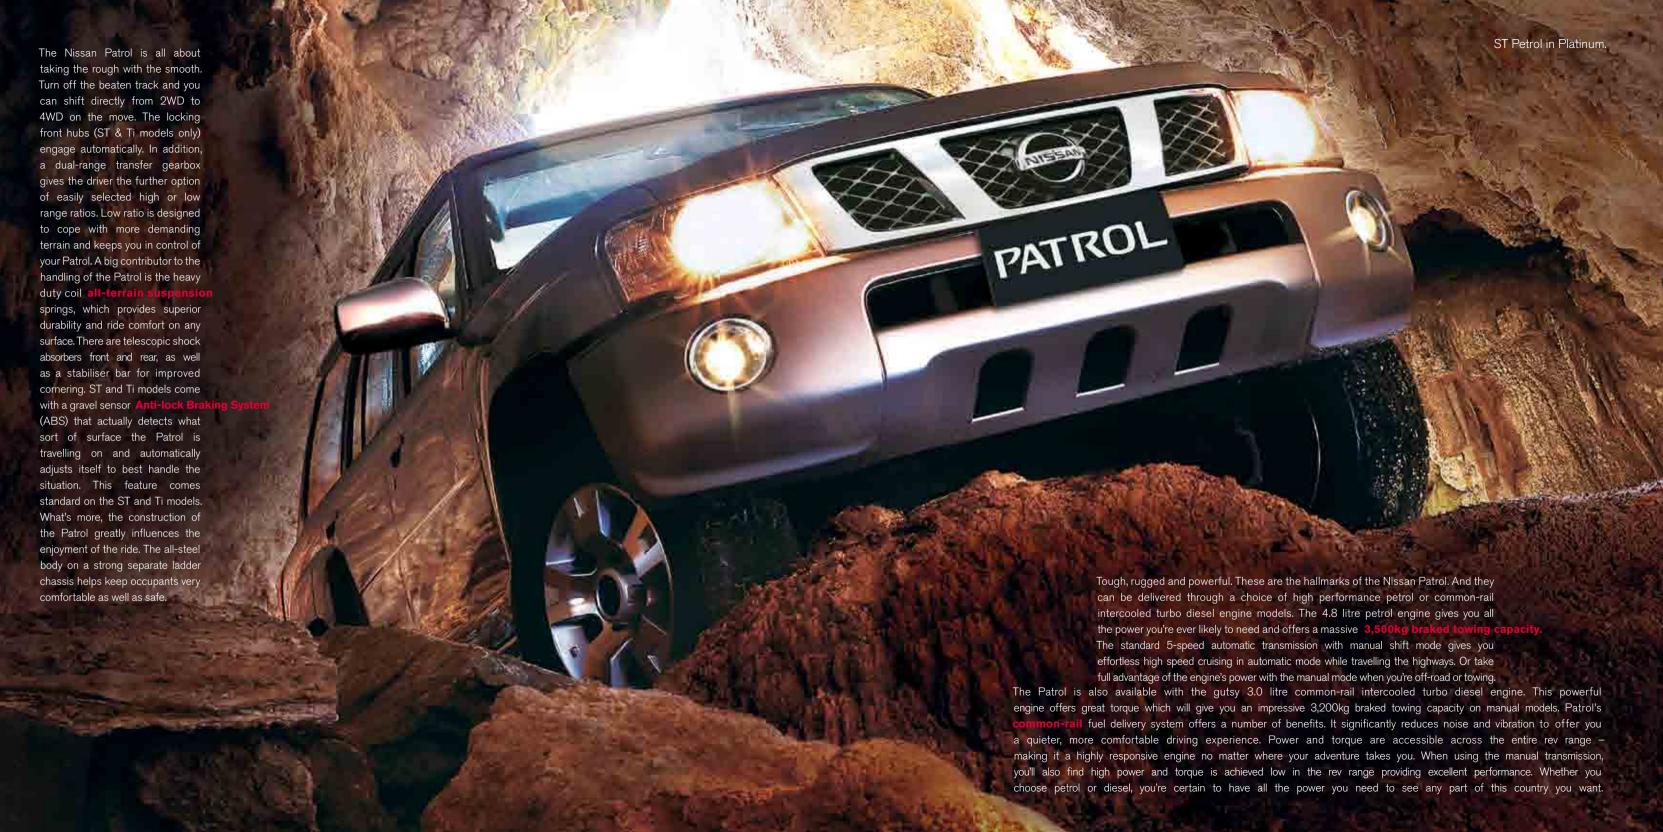

oaded vehicle mass is reduced as shown in the table, the towball download can be increased correspondingly. Accordingly, if the laden mass is 290kgs less than the GVM, a towball download of 350kgs is approved. Different trailer types and different trailer manufacturers have varying towball downloads. The customer will need to contact the trailer manufacturer for information as to the download. Nissan is not able to make any recommendation on the use or suitability of load-levelling or weight distribution devices to be fitted to the vehicle. Customers should contact the manufacturers of these devices for further information.

\*\*GVM includes the driver, 6 passengers ST and Ti models, 4 passengers DX model, full fuel tanks and luggage.

nissan.com.au

NISSAN



SHIFT\_the way you move













## PATROL Ti All the features of the ST plus/or: Driver and front passenger side Automatic climate control impact SRS airbags Leather seat trim Satellite Navigation with 3D Woodgrain finish mapping and 7" integrated colour Power operated front seats display with touch screen and Electric glass tilt and slide sunroof SUNA GPS Traffic Updates™ Outside temperature gauge/compass Single CD player with AM/FM (Petrol model only) radio and 6 speakers Rear view reversing camera Ti Diesel in White Diamond.



| <b>Specifications</b>                               | DX 3.0 litre<br>intercooled turbo diesel | ST 3.0 litre<br>intercooled turbo diesel | Ti 3.0 litre<br>intercooled turbo diesel | ST 4.8 litre<br>petrol | Ti 4.8 litre<br>petrol |
|---------------------------------------------------