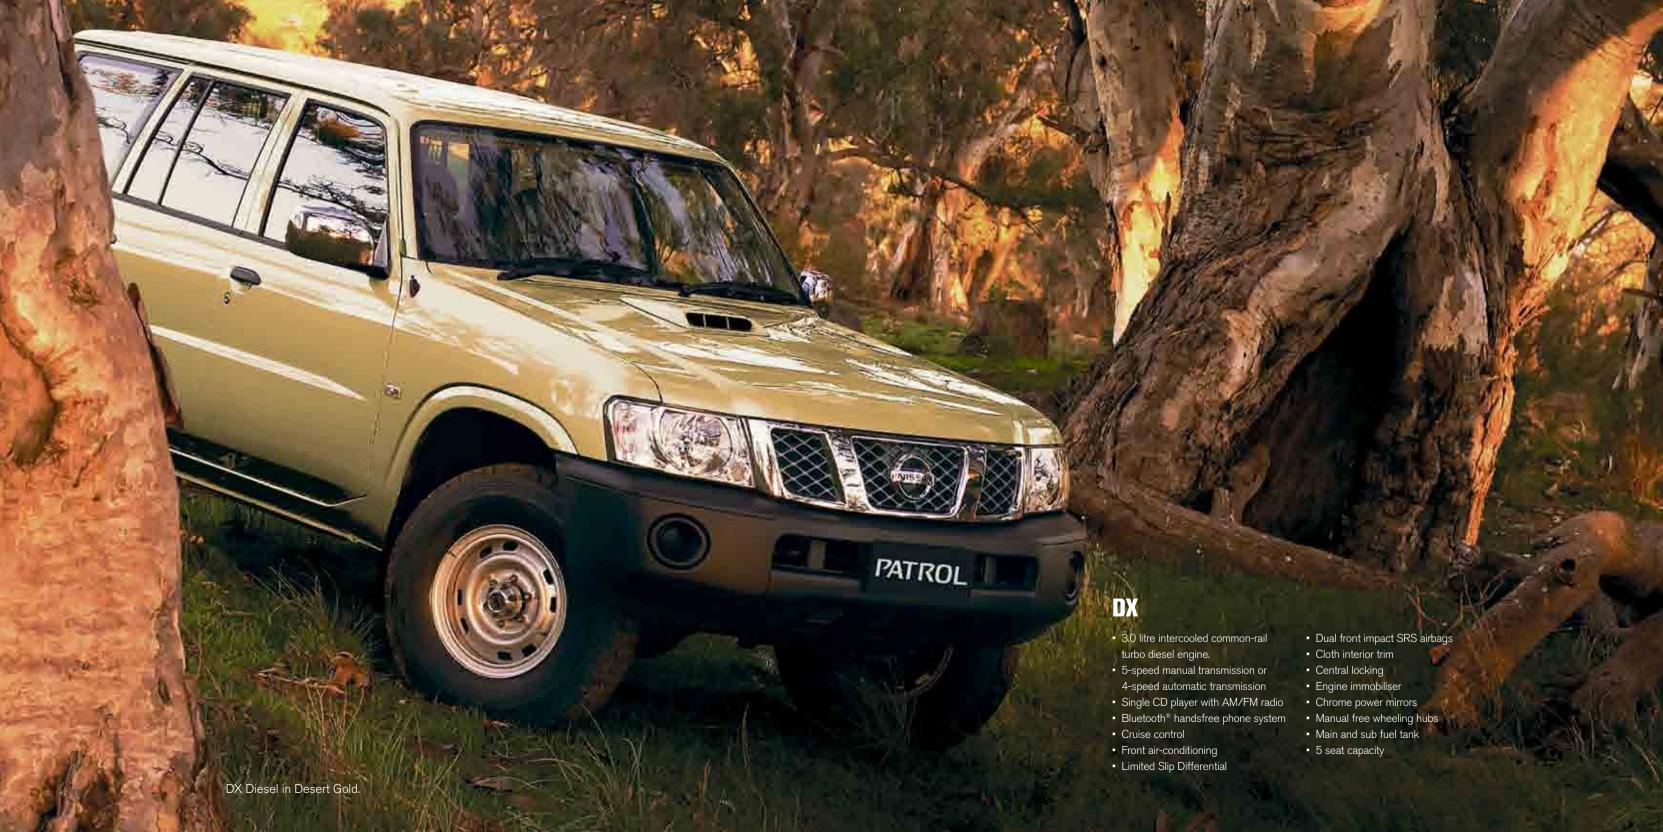

d vehicle mass is reduced as shown in the table, the towball download can be increased correspondingly. Accordingly, if the laden mass is 290kgs less than the GVM, a towball download of 350kgs is approved. Different trailer types and different trailer manufacturers have varying towball downloads. The customer will need to contact the trailer manufacturer for information as to the download. Nissan is not able to make any recommendation on the use or suitability of load-levelling or weight distribution devices to be fitted to the vehicle. Customers should contact the manufacturers of these devices for further information.

\*\*GVM includes the driver, 6 passengers ST and Ti models, 4 passengers DX model, full fuel tanks and luggage.

nissan.com.au

NISSAN



SHIFT\_the way you move













## PATROL Ti All the features of the ST plus/or: Driver and front passenger side Automatic climate control impact SRS airbags Leather seat trim Satellite Navigation with 3D Woodgrain finish mapping and 7" integrated colour Power operated front seats display with touch screen and Electric glass tilt and slide sunroof SUNA GPS Traffic Updates™ Outside temperature gauge/compass Single CD player with AM/FM (Petrol model only) radio and 6 speakers Rear view reversing camera Ti Diesel in White Diamond.



| <b>Specifications</b>                               | DX 3.0 litre<br>intercooled turbo diesel | ST 3.0 litre<br>intercooled turbo diesel | Ti 3.0 litre<br>intercooled turbo diesel | ST 4.8 litre<br>petrol | Ti 4.8 litre<br>petrol |
|-----------------------------------------------------|-