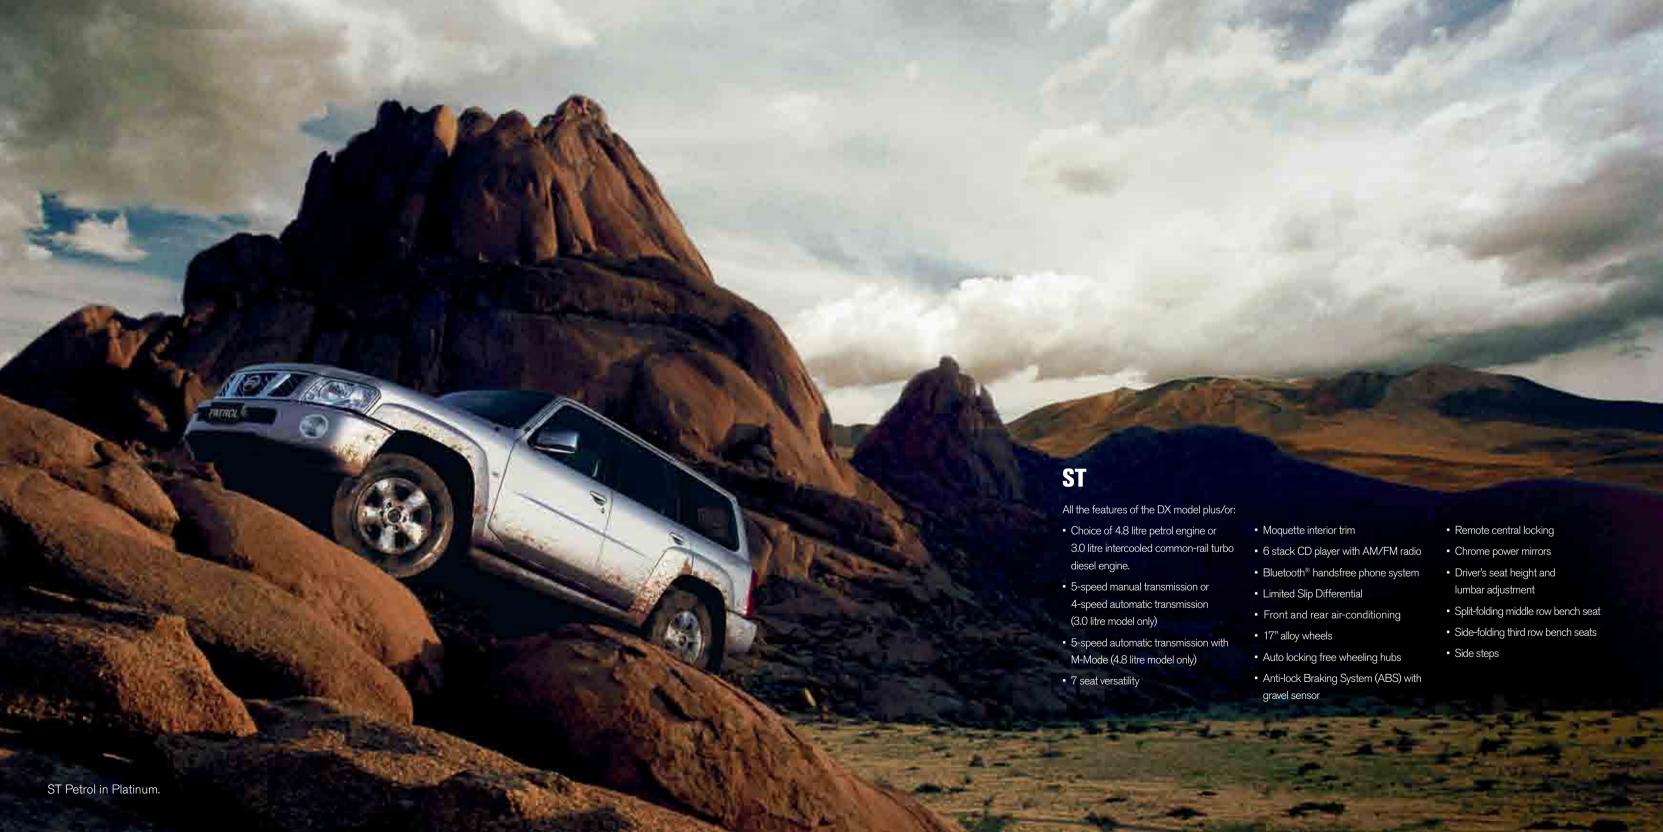

## PATROL Ti All the features of the ST plus/or: Driver and front passenger side Automatic climate control impact SRS airbags Leather seat trim Satellite Navigation with 3D Woodgrain finish mapping and 7" integrated colour Power operated front seats display with touch screen and Electric glass tilt and slide sunroof SUNA GPS Traffic Updates™ Outside temperature gauge/compass Single CD player with AM/FM (Petrol model only) radio and 6 speakers Rear view reversing camera Ti Diesel in White Diamond.