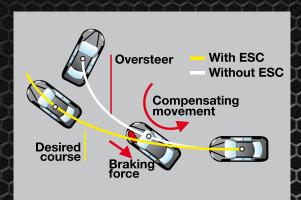

#### **ESC - ELECTRONIC STABILITY CONTROL**

Safety is increased due to the vehicles intelligence to stabilise through detection and reduction of traction loss. Feel safer and in control with ESC across the entire range.