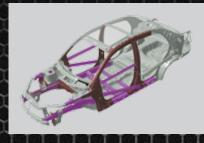

ABS – ANTI-LOCK BRAKING SYSTEM Helps keep the car stable under hard braking to prevent accident and injury.

STRUCTURAL INTEGRITY
A stronger, stiffer body shell for your protection.

SRS DUAL FRONT AIRBAGS Reduce the risk of severe injuries in the event of collision.