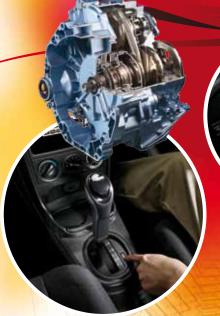

#### CVT - CONTINUOUS VARIABLE TRANSMISSION

The CVT makes each and every gearshift silky smooth. With the added bonus of reduced engine wear, improved fuel economy and eco-friendly emissions.

#### **HOW DOES CVT WORK?**

CVT uses a belt rather than fixed gears to turn engine torque into power. This absence of gears means power delivery is incredibly smooth, even under hard acceleration.

Simulates the feel of a standard 6-speed automatic transmission.