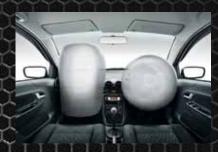

ABS – ANTI-LOCK BRAKING SYSTEM Helps keep the car stable under hard braking to prevent accident and injury.

STRUCTURAL INTEGRITY
A stronger, stiffer body shell for your protection.

SRS DUAL FRONT AIRBAGS Reduce the risk of severe injuries in the event of collision.