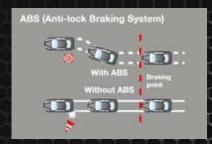

ABS – ANTI-LOCK BRAKING SYSTEM Helps keep the car stable under hard braking to prevent accident and injury.

STRUCTURAL INTEGRITY
A stronger, stiffer body shell for your protection.

SRS DUAL FRONT AIRBAGS Reduce the risk of severe injuries in the event of collision.