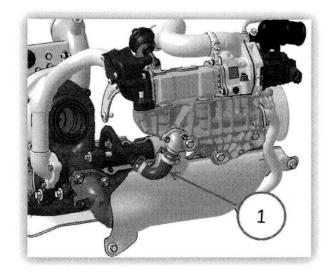

# **REPAIR PROCEDURE:**

1. Drain the cooling system. Follow the detailed procedures available in DealerCONNECT/TECHCONNECT, Refer To 07 - Cooling - Standard Procedure.

- 2. Lower the belly pan splash shield.
- 3. Lower the rear transmission splash sheild.
- 4. Replace the EGR coolant hose.

Fig. 1 EGR

1 - EGR Coolant Hose