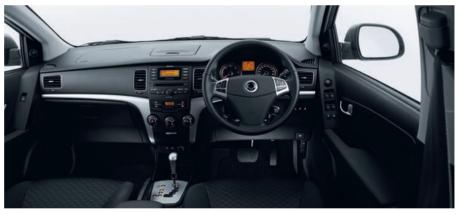

## **KORANDO SUV**

Active Rollover Protection

**Reverse sensors** 

**Heated side mirrors** 

Hill start assist **Alarm Bluetooth Electric windows** and mirrors **Cruise control** 3 ISOFIX child seat anchors 6 airbags **Driver lumbar support Electronic stability control** 60:40 split rear folding seats Five year / 100,000km warranty\* Remote central locking SSANGYONG Anti-lock brakes (ABS) **Cup holders LED** gauge cluster **Rear fog lamps Immobiliser Power steering** 

Electronic brake force distribution (EBD)

**Traction control** 

Multi function trip computer

Seat belt pretensioner & load limiter

Air conditioning