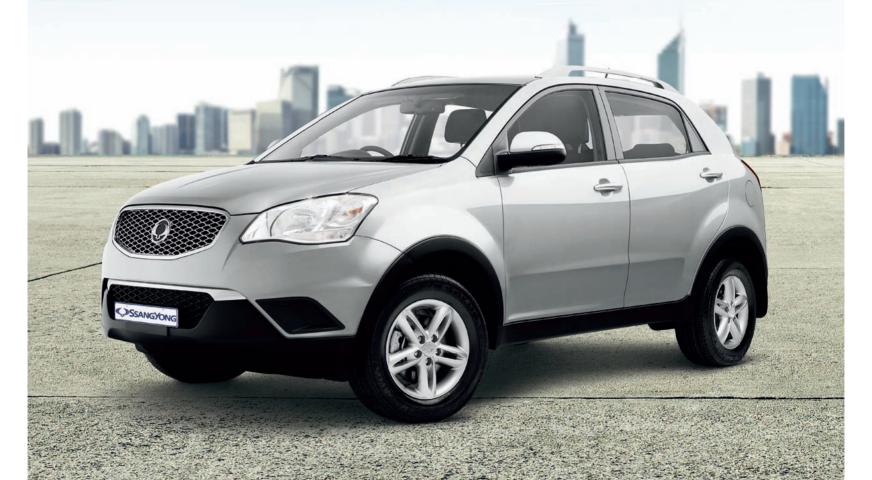

## **KORANDO SUV**

Active Rollover Protection

**Reverse sensors** 

**Heated side mirrors** 

Hill start assist **Alarm Bluetooth Electric windows** and mirrors **Cruise control** 3 ISOFIX child seat anchors 6 airbags **Driver lumbar support Electronic stability control** 60:40 split rear folding seats Five year / 100,000km warranty\* Remote central locking SSANGYONG Anti-lock brakes (ABS) **Cup holders LED** gauge cluster **Rear fog lamps Immobiliser Power steering** 

Electronic brake force distribution (EBD)

**Traction control** 

Multi function trip computer

Seat belt pretensioner & load limiter

Air conditioning