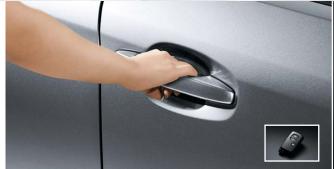

#### CLOCKWISE:

- → Powered rear gate Available on Forester 2.5i-S, 2.0XT Premium and 2.0D-S
- → Stylish rear spoiler all models
- → Front fog lights all models except Forester 2.0i, 2.5i and 2.0D
- → Headlights self-levelling Xenon low beam with LED positioning lamps - Available on Forester 2.5i-S, 2.0XT, 2.0XT Premium and 2.0D-S
- → Smart key entry Available on Forester 2.5i-S, 2.0XT Premium and 2.0D-S