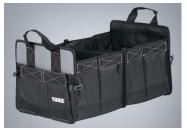

AILS ON THE TAILOR-MADE ACCESSORIES AVAILABLE FOR YOUR SUBARU MODEL.



FRONT GRILLE (BLACK)



**BUMPER UNDER GUARD (FRONT)** 



BUMPER UNDER GUARD (REAR) (N/A TOWBAR & REVERSE PARK ASSIST)



FRONT UNDER SPOILER - AVAILABLE ON FORESTER 2.0XT & 2.0XT PREMIUM



CARBON PANEL INTERIOR TRIM - CVT



**CARBON PANEL INTERIOR TRIM - MT** 



CARGO STEP PANEL (RESIN)



CARGO TRAY (LOW DISH)



CARPET MAT SET



RUBBER MAT SET



BUMPER CORNER GUARDS



BODY SIDE MOULDING



DOOR VISOR



MUD FLAP SET (FRONT) (N/A SIDE SKIRTS)



PET PROTECTION SEAT COVER



**BOOTLIP & BUMPER PROTECTOR** 



FOG LAMP KIT - NON-AUTO LIGHT



TAIL PIPE COVER



TOW BAR KIT



CARGO BARRIER



CARGO ROOM NET (FLOOR)



CARGO ROOM NET (REAR SEAT BACK)



CARGO ROOM NET (REAR TAILGATE)



CARGO ROOM NET (SIDE X2)



THULE GO BOX



THULE GO PACK SET (4 BAGS)



ROOF CROSS BARS



WATER CRAFT HOLDER<sup>1</sup>



UNIVERSAL LOCKING ARMS<sup>1</sup>



SURFBOARD CARRIER<sup>1</sup>



LUGGAGE RACK¹ (SMALL & LARGE)



LUGGAGE RACK - NET AND STRAPS



LUGGAGE POD MOTION 2001 (SILVER)



LUGGAGE POD MOTION 8001 (BLACK)



LUGGAGE POD ATLANTIS 780¹ (GLOSS BLACK) (LARGE)



SIDE STEP - STEP UP



BICYCLE HOLDER<sup>1</sup> (FORK MOUNT)



BICYCLE HOLDER<sup>1</sup> (UPRIGHT)



TOW BAR MOUNTED BIKE CARRIER (TWO BIKES)



TOW BAR MOUNTED BIKE CARRIER (THREE BIKES)



REAR SUNSHADES



SIDE AND REAR QUARTER SUNSHADES



ACCESSORY FIT AVN NAVIGATION SYSTEM<sup>2</sup>



MULTI FUNCTION DISPLAY SENSORS
- AVAILABLE IN WHITE/BLACK/SILVER/RED ONLY



SECURITY ALARM SYSTEM



WHEEL LOCK NUTS



REAR PARKING ASSIST