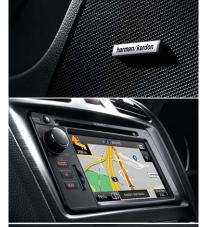

# BREAK WITH CONVENTION

The Forester lets you take charge, with *Bluetooth*<sup>®1</sup> wireless technology and a 12-volt power outlet to recharge your mobile phone on the go. The rear view reverse camera (on all models) will keep you in the picture, while the ergonomically designed dash includes a fully integrated Multi-Function Display to give the driver essential information including fuel economy statistics. Slip in your favourite CD or plug in to the auxiliary jack and USB port in the front centre console to control your MP3 player through the steering wheel mounted audio buttons. The Forester 2.5i-S and 2.0D-S raise the bar with a multi-information satellite navigation system including a 6.1 inch touch screen and single CD player, whilst the Forester 2.0XT Premium includes a multi-information satellite navigation system with eight harman kardon<sup>®2</sup> speakers and amplifier.

#### TOP TO BOTTOM:

- → Steering wheel mounted audio controls
- → Rear view reverse camera as shown on Forester 2.5i-S
- → iPod/MP3 compatibility lets you take your favourite music with you
- → Eight harman kardon<sup>®2</sup> speakers and amplifier Forester 2.0XT Premium
- → Multi-information in-dash satellite navigation system with single cd player, six speakers and 6.1 inch touch screen – Forester 2.5i-S and 2.0D-S
- → Single in-dash cd player with six speakers Forester 2.0i, 2.5i, 2.0i-L, 2.5i-L, 2.0XT, 2.0D and 2.0D-L