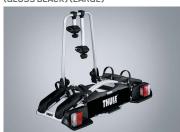

OULDING



DOOR VISOR



MUD FLAP SET (FRONT) (N/A SIDE SKIRTS)



PET PROTECTION SEAT COVER



**BOOTLIP & BUMPER PROTECTOR** 



FOG LAMP KIT - NON-AUTO LIGHT



TAIL PIPE COVER



TOW BAR KIT



CARGO BARRIER



CARGO ROOM NET (FLOOR)



CARGO ROOM NET (REAR SEAT BACK)



CARGO ROOM NET (REAR TAILGATE)



CARGO ROOM NET (SIDE X2)



THULE GO BOX



THULE GO PACK SET (4 BAGS)



ROOF CROSS BARS



WATER CRAFT HOLDER<sup>1</sup>



UNIVERSAL LOCKING ARMS<sup>1</sup>



SURFBOARD CARRIER<sup>1</sup>



LUGGAGE RACK¹ (SMALL & LARGE)



LUGGAGE RACK - NET AND STRAPS



LUGGAGE POD MOTION 2001 (SILVER)



LUGGAGE POD MOTION 8001 (BLACK)



LUGGAGE POD ATLANTIS 780¹ (GLOSS BLACK) (LARGE)



SIDE STEP - STEP UP



BICYCLE HOLDER<sup>1</sup> (FORK MOUNT)



BICYCLE HOLDER<sup>1</sup> (UPRIGHT)



TOW BAR MOUNTED BIKE CARRIER (TWO BIKES)



TOW BAR MOUNTED BIKE CARRIER (THREE BIKES)



REAR SUNSHADES



SIDE AND REAR QUARTER SUNSHADES



ACCESSORY FIT AVN NAVIGATION SYSTEM<sup>2</sup>



MULTI FUNCTION DISPLAY SENSORS
- AVAILABLE IN WHITE/BLACK/SILVER/RED ONLY



SECURITY ALARM SYSTEM



WHEEL LOCK NUTS



REAR PARKING ASSIST



FIRST AID KIT



MODEL SHOWN: Forester 2.0XT

# COLOUR IS EVERYTHING

One of the final choices – but one of the most important! The colour you choose for your Forester makes a bold statement about who you are. So we've made sure you've got lots of ways to express yourself – with a wide range of colours to make your Forester more... you.

All colours available in all models.















DARK GREY METALLIC



CRYSTAL BLACK SILICA