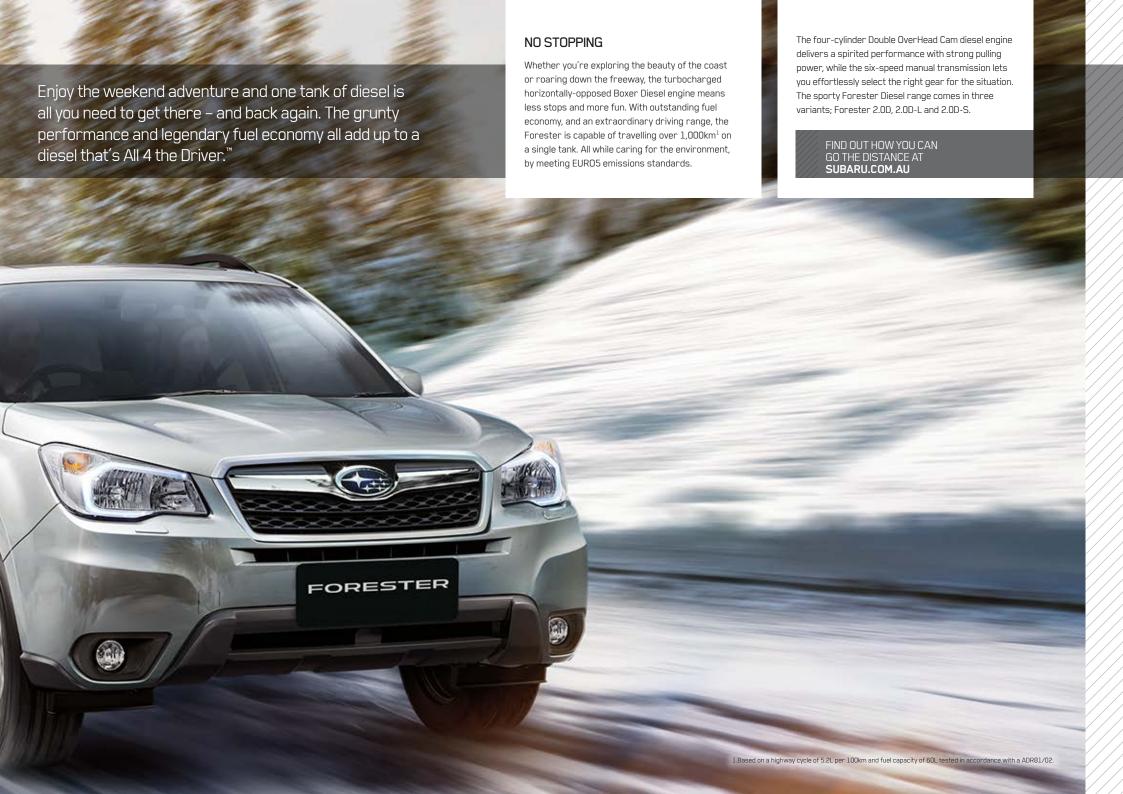

Auto Stop Start engine technology, standard on all naturally aspirated petrol models, takes petrol engine efficiency to a new level while meeting EURO5 emission standards by automatically stopping the engine and then restarting it in a fraction of a second with no driver intervention required. The fuel savings and engine stop time delivered by this system can be monitored on the Multi-Function Display.