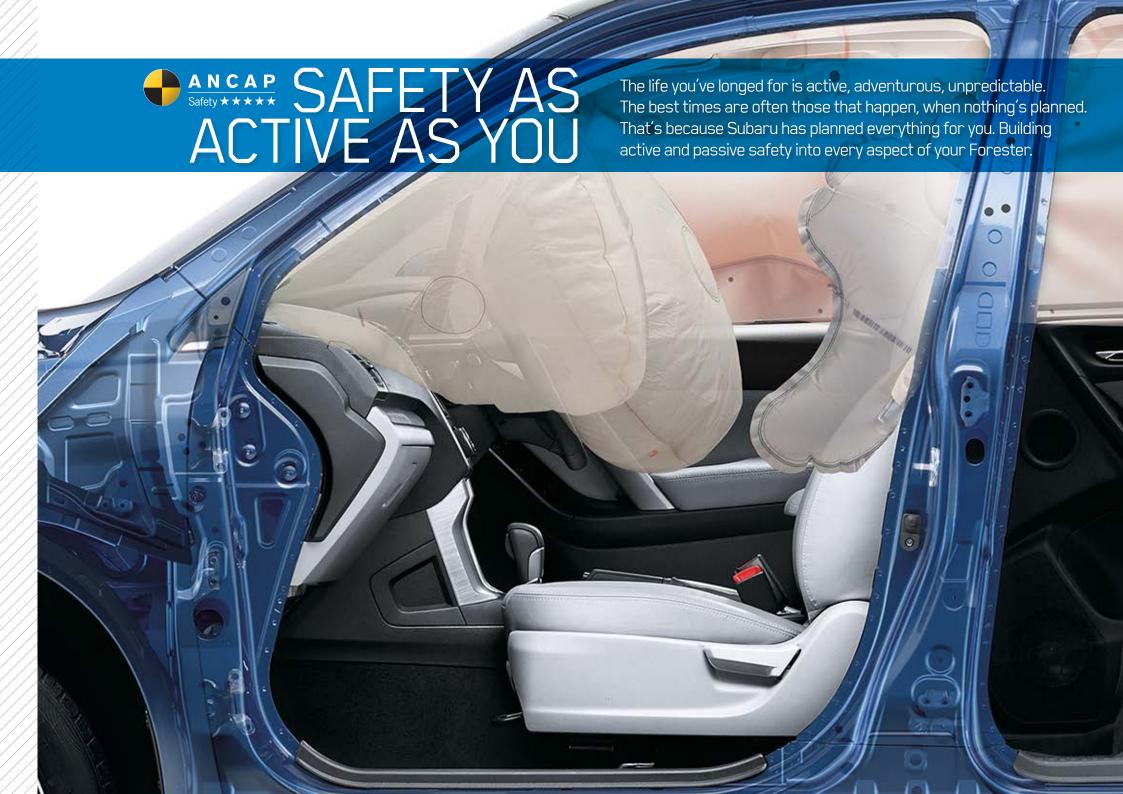

#### SUPERIOR SAFETY

Impressive safety credentials have earned Subaru the maximum five-star ANCAP occupant safety rating, plus freedom from worry for you, thanks to Subaru's -

→ VEHICLE DYNAMICS CONTROL SYSTEM

- → RING-SHAPED PASSENGER SAFETY CELL
- → DUAL FRONT, DUAL FRONT SIDE, CURTAIN AND DRIVER'S KNEE AIRBAGS

→ ABS, EBD AND 4-WHEEL DISC BRAKES