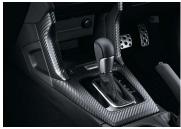

#### CLOCKWISE:

- → X-Mode enhances off-road ability available on all Lineartronic™ CVT models
- → Paddle gear shift (Forester 2.5i-L, 2.5i-S, 2.0XT and 2.0XT Premium), SI-Drive (Forester 2.0i-L, 2.5i-L, 2.5i-S, 2.0XT and 2.0XT Premium) and cruise controls (all models) on steering wheel
- → Distinctive 18 inch alloy wheels Forester 2.5i-S, 2.0XT, 2.0XT Premium and 2.0D-S
- → Premium Multi-Function Display
- → Tail pipe cover Forester 2.0i-L, 2.5i-L, 2.5i-S, 2.0XT, 2.0XT Premium and 2.0D-L, 2.0D-S
- → Smart key and push button start Forester 2.5i-S, 2.0XT Premium and 2.0D-S