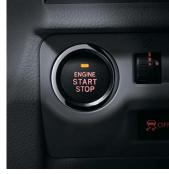

#### CLOCKWISE:

- → X-Mode enhances off-road ability available on all Lineartronic™ CVT models
- → Paddle gear shift (Forester 2.5i-L, 2.5i-S, 2.0XT and 2.0XT Premium), SI-Drive (Forester 2.0i-L, 2.5i-L, 2.5i-S, 2.0XT and 2.0XT Premium) and cruise controls (all models) on steering wheel
- → Distinctive 18 inch alloy wheels Forester 2.5i-S, 2.0XT, 2.0XT Premium and 2.0D-S
- → Premium Multi-Function Display
- → Tail pipe cover Forester 2.0i-L, 2.5i-L, 2.5i-S, 2.0XT, 2.0XT Premium and 2.0D-L, 2.0D-S
- → Smart key and push button start Forester 2.5i-S, 2.0XT Premium and 2.0D-S