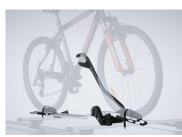

T



BUMPER CORNER GUARDS



BODY SIDE MOULDING



DOOR VISOR



MUD FLAP SET (FRONT) (N/A SIDE SKIRTS)



PET PROTECTION SEAT COVER



**BOOTLIP & BUMPER PROTECTOR** 



FOG LAMP KIT - NON-AUTO LIGHT



TAIL PIPE COVER



TOW BAR KIT



CARGO BARRIER



CARGO ROOM NET (FLOOR)



CARGO ROOM NET (REAR SEAT BACK)



CARGO ROOM NET (REAR TAILGATE)



CARGO ROOM NET (SIDE X2)



THULE GO BOX



THULE GO PACK SET (4 BAGS)



ROOF CROSS BARS



WATER CRAFT HOLDER<sup>1</sup>



UNIVERSAL LOCKING ARMS<sup>1</sup>



SURFBOARD CARRIER<sup>1</sup>



LUGGAGE RACK¹ (SMALL & LARGE)



LUGGAGE RACK - NET AND STRAPS



LUGGAGE POD MOTION 2001 (SILVER)



LUGGAGE POD MOTION 8001 (BLACK)



LUGGAGE POD ATLANTIS 780¹ (GLOSS BLACK) (LARGE)



SIDE STEP - STEP UP



BICYCLE HOLDER<sup>1</sup> (FORK MOUNT)



BICYCLE HOLDER<sup>1</sup> (UPRIGHT)



TOW BAR MOUNTED BIKE CARRIER (TWO BIKES)



TOW BAR MOUNTED BIKE CARRIER (THREE BIKES)



REAR SUNSHADES



SIDE AND REAR QUARTER SUNSHADES



ACCESSORY FIT AVN NAVIGATION SYSTEM<sup>2</sup>



MULTI FUNCTION DISPLAY SENSORS
- AVAILABLE IN WHITE/BLACK/SILVER/RED ONLY



SECURITY ALARM SYSTEM



WHEEL LOCK NUTS



REAR PARKING ASSIST



FIRST AID KIT



MODEL SHOWN: Forester 2.0XT

# COLOUR IS EVERYTHING

One of the final choices – but one of the most important! The colour you choose for your Forester makes a bold statement about who you are. So we've made sure you've got lots of ways to express yourself – with a wide range of colours to make your Forester more... you.

All colours available in all models.















DARK GREY METALLIC



CRYSTA