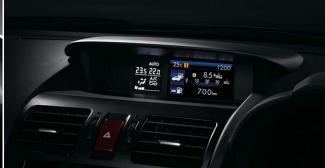

# BREAK WITH CONVENTION

The Forester lets you take charge, with *Bluetooth*<sup>®1</sup> wireless technology and a 12-volt power outlet to recharge your mobile phone on the go. The rear view reverse camera (on all models) will keep you in the picture, while the ergonomically designed dash includes a fully integrated Multi-Function Display to give the driver essential information including fuel economy statistics. Slip in your favourite CD or plug in to the auxiliary jack and USB port in the front centre console to control your MP3 player through the steering wheel mounted audio buttons. The Forester 2.5i-S and 2.0D-S raise the bar with a multi-information satellite navigation system including a 6.1 inch touch screen and single CD player, whilst the Forester 2.0XT Premium includes a multi-information satellite navigation system with eight harman kardon<sup>®2</sup> speakers and amplifier.

Auto Stop Start engine technology, standard on all naturally aspirated petrol models, takes petrol engine efficiency to a new level while meeting EURO5 emission standards by automatically stopping the engine and then restarting it in a fraction of a second with no driver intervention required. The fuel savings and engine stop time delivered by this system can be monitored on the Multi-Function Display.