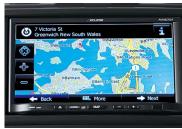

# BREAK WITH CONVENTION

The Forester lets you take charge, with *Bluetooth*<sup>®1</sup> wireless technology and a 12-volt power outlet to recharge your mobile phone on the go. The rear view reverse camera (on all models) will keep you in the picture, while the ergonomically designed dash includes a fully integrated Multi-Function Display to give the driver essential information including fuel economy statistics. Slip in your favourite CD or plug in to the auxiliary jack and USB port in the front centre console to control your MP3 player through the steering wheel mounted audio buttons. The Forester 2.5i-S and 2.0D-S raise the bar with a multi-information satellite navigation system including a 6.1 inch touch screen and single CD player, whilst the Forester 2.0XT Premium includes a multi-information satellite navigation system with eight harman kardon<sup>®2</sup> speakers and amplifier.

#### TOP TO BOTTOM:

- → Steering wheel mounted audio controls
- → Rear view reverse camera as shown on Forester 2.5i-S
- → iPod/MP3 compatibility lets you take your favourite music with you
- → Eight harman kardon<sup>®2</sup> speakers and amplifier Forester 2.0XT Premium
- → Multi-information in-dash satellite navigation system with single cd player, six speakers and 6.1 inch touch screen – Forester 2.5i-S and 2.0D-S
- → Single in-dash cd player with six speakers Forester 2.0i, 2.5i, 2.0i-L, 2.5i-L, 2.0XT, 2.0D and 2.0D-L