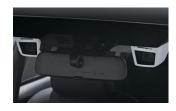

# AVAILABLE ON FORESTER 2.5i-L (OPTIONAL), 2.5i-S AND 2.0XT PREMIUM ONLY.

Subaru's renowned technologies now include a new 'driver assist system' called EyeSight™. EyeSight™ is a second pair of eyes that monitors the road ahead and recognises potentially dangerous driving situations. Using three-dimensional images captured by cameras mounted at the top of the front windscreen, EyeSight™ provides audible and visual warnings to prompt the driver to take action. Apart from these built-in driver alert functions, EyeSight™ will also apply automatic braking intervention, when necessary, to help avoid or reduce the severity of a detected frontal collision.