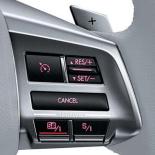

#### CLOCKWISE:

- → X-Mode enhances off-road ability available on all Lineartronic™ CVT models
- → Paddle gear shift (Forester 2.5i-L, 2.5i-S, 2.0XT and 2.0XT Premium), SI-Drive (Forester 2.0i-L, 2.5i-L, 2.5i-S, 2.0XT and 2.0XT Premium) and cruise controls (all models) on steering wheel
- → Distinctive 18 inch alloy wheels Forester 2.5i-S, 2.0XT, 2.0XT Premium and 2.0D-S
- → Premium Multi-Function Display
- → Tail pipe cover Forester 2.0i-L, 2.5i-L, 2.5i-S, 2.0XT, 2.0XT Premium and 2.0D-L, 2.0D-S
- → Smart key and push button start Forester 2.5i-S, 2.0XT Premium and 2.0D-S