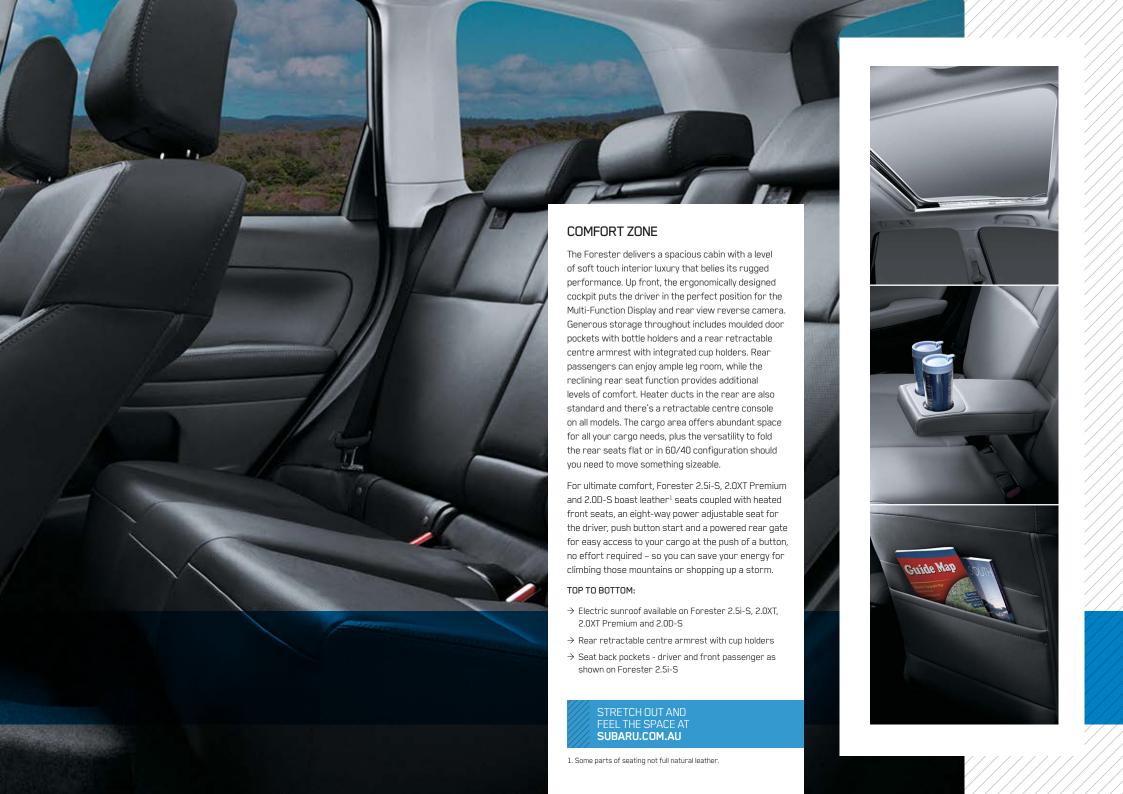

#### TAKE THE BACK ROADS

Load in all the gear, turn off the highway and head out into nature. Explore further than ever before and take on a new adventure.

Inside the bold and muscular Forester is a spacious yet practical cabin, offering luxury and comfort.

#### CLOCKWISE:

- → Powered rear gate Available on Forester 2.5i-S, 2.0XT Premium and 2.0D-S
- → Stylish rear spoiler all models
- → Front fog lights all models except Forester 2.0i, 2.5i and 2.0D
- → Headlights self-levelling Xenon low beam with LED positioning lamps - Available on Forester 2.5i-S, 2.0XT, 2.0XT Premium and 2.0D-S
- → Smart key entry Available on Forester 2.5i-S, 2.0XT Premium and 2.0D-S