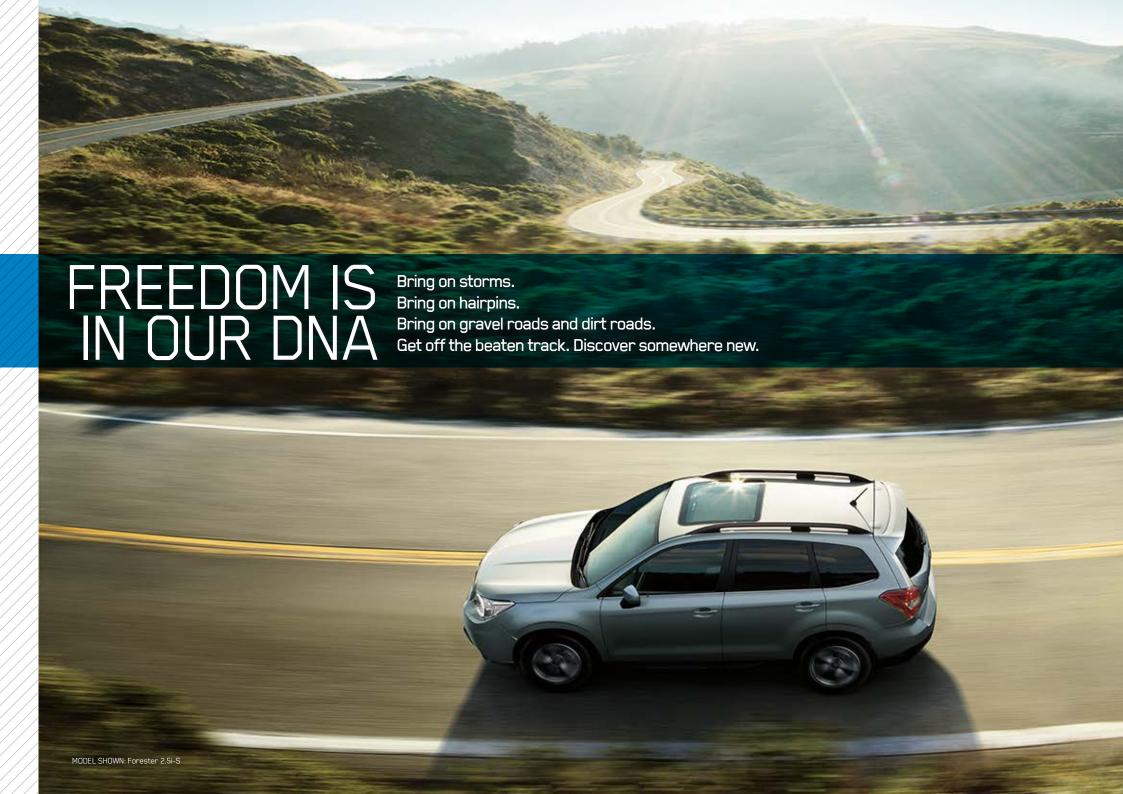

ALL OF THIS ADDS UP TO A GREATER EXPERIENCE FOR YOU - THE FORESTER DRIVER. SUBARU. ALL 4 THE DRIVER.™

#### TAKE THE BACK ROADS

Load in all the gear, turn off the highway and head out into nature. Explore further than ever before and take on a new adventure.

Inside the bold and muscular Forester is a spacious yet practical cabin, offering luxury and comfort.

Making the journey just as breathtaking as the destination. The Forester is an SUV that's All 4 the Driver™ and all for the weekend.

MODEL SHOWN: Forester 2.0D-S