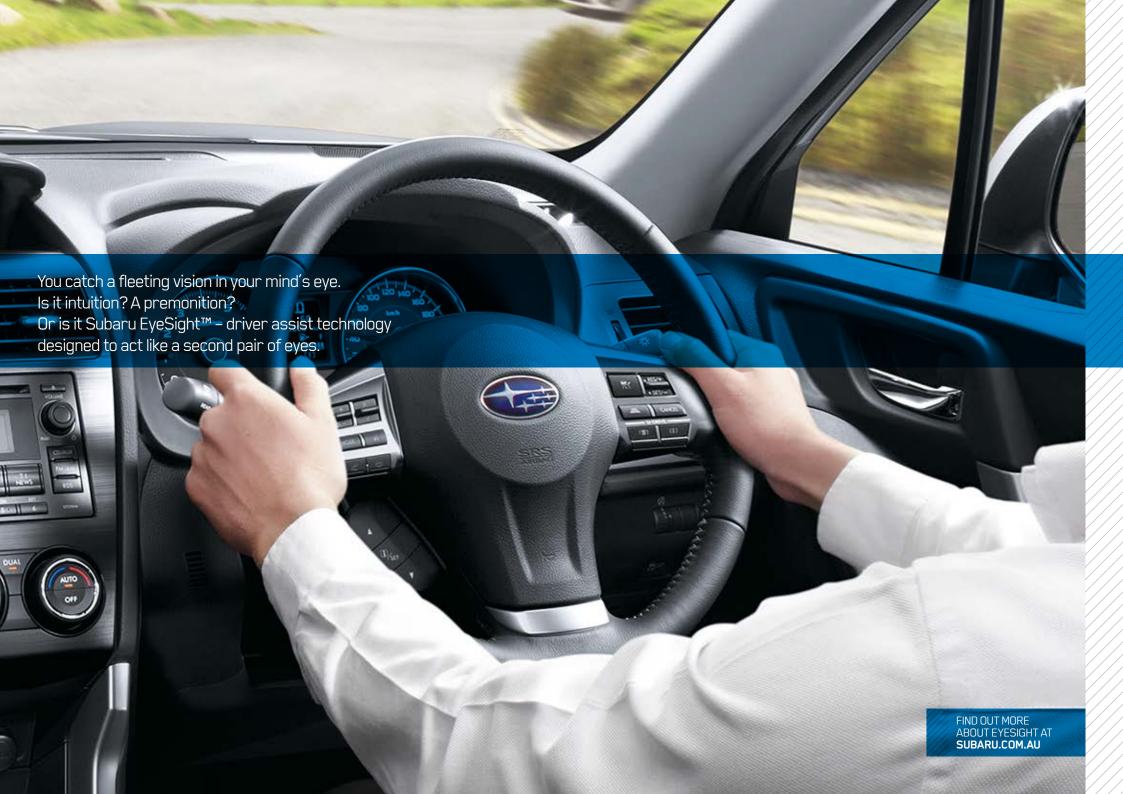

# EYESIGHT™ - DRIVER ASSISTANCE VISION

# AVAILABLE ON FORESTER 2.5i-L (OPTIONAL), 2.5i-S AND 2.0XT PREMIUM ONLY.

Subaru's renowned technologies now include a new 'driver assist system' called EyeSight™. EyeSight™ is a second pair of eyes that monitors the road ahead and recognises potentially dangerous driving situations. Using three-dimensional images captured by cameras mounted at the top of the front windscreen, EyeSight™ provides audible and visual warnings to prompt the driver to take action. Apart from these built-in driver alert functions, EyeSight™ will also apply automatic braking intervention, when necessary, to help avoid or reduce the severity of a detected frontal collision.