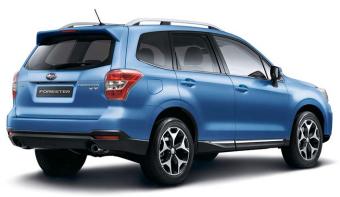

#### CLOCKWISE:

- → Powered rear gate Available on Forester 2.5i-S, 2.0XT Premium and 2.0D-S
- → Stylish rear spoiler all models
- → Front fog lights all models except Forester 2.0i, 2.5i and 2.0D
- → Headlights self-levelling Xenon low beam with LED positioning lamps - Available on Forester 2.5i-S, 2.0XT, 2.0XT Premium and 2.0D-S
- → Smart key entry Available on Forester 2.5i-S, 2.0XT Premium and 2.0D-S