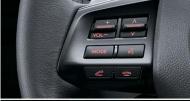

#### TOP TO BOTTOM:

- → Steering wheel mounted audio controls
- → Rear view reverse camera as shown on Forester 2.5i-S
- → iPod/MP3 compatibility lets you take your favourite music with you
- → Eight harman kardon<sup>®2</sup> speakers and amplifier Forester 2.0XT Premium
- → Multi-information in-dash satellite navigation system with single cd player, six speakers and 6.1 inch touch screen – Forester 2.5i-S and 2.0D-S
- → Single in-dash cd player with six speakers Forester 2.0i, 2.5i, 2.0i-L, 2.5i-L, 2.0XT, 2.0D and 2.0D-L