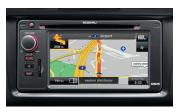

# BREAK WITH CONVENTION

The Forester lets you take charge, with *Bluetooth*<sup>®1</sup> wireless technology and a 12-volt power outlet to recharge your mobile phone on the go. The rear view reverse camera (on all models) will keep you in the picture, while the ergonomically designed dash includes a fully integrated Multi-Function Display to give the driver essential information including fuel economy statistics. Slip in your favourite CD or plug in to the auxiliary jack and USB port in the front centre console to control your MP3 player through the steering wheel mounted audio buttons. The Forester 2.5i-S and 2.0D-S raise the bar with a multi-information satellite navigation system including a 6.1 inch touch screen and single CD player, whilst the Forester 2.0XT Premium includes a multi-information satellite navigation system with eight harman kardon<sup>®2</sup> speakers and amplifier.

#### TOP TO BOTTOM:

- → Steering wheel mounted audio controls
- → Rear view reverse camera as shown on Forester 2.5i-S
- → iPod/MP3 compatibility lets you take your favourite music with you
- → Eight harman kardon<sup>®2</sup> speakers and amplifier Forester 2.0XT Premium
- → Multi-information in-dash satellite navigation system with single cd player, six speakers and 6.1 inch touch screen – Forester 2.5i-S and 2.0D-S
- → Single in-dash cd player with six speakers Forester 2.0i, 2.5i, 2.0i-L, 2.5i-L, 2.0XT, 2.0D and 2.0D-L