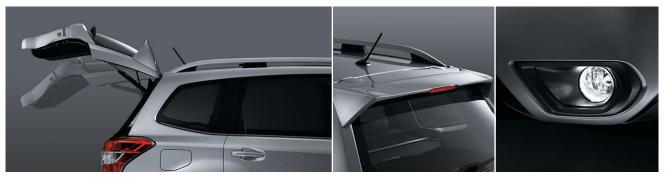

#### CLOCKWISE:

- → Powered rear gate Available on Forester 2.5i-S, 2.0XT Premium and 2.0D-S
- → Stylish rear spoiler all models
- → Front fog lights all models except Forester 2.0i, 2.5i and 2.0D
- → Headlights self-levelling Xenon low beam with LED positioning lamps - Available on Forester 2.5i-S, 2.0XT, 2.0XT Premium and 2.0D-S
- → Smart key entry Available on Forester 2.5i-S, 2.0XT Premium and 2.0D-S