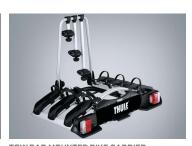

) (N/A SIDE SKIRTS)



PET PROTECTION SEAT COVER



**BOOTLIP & BUMPER PROTECTOR** 



FOG LAMP KIT - NON-AUTO LIGHT



TAIL PIPE COVER



TOW BAR KIT



CARGO BARRIER



CARGO ROOM NET (FLOOR)



CARGO ROOM NET (REAR SEAT BACK)



CARGO ROOM NET (REAR TAILGATE)



CARGO ROOM NET (SIDE X2)



THULE GO BOX



THULE GO PACK SET (4 BAGS)



ROOF CROSS BARS



WATER CRAFT HOLDER<sup>1</sup>



UNIVERSAL LOCKING ARMS<sup>1</sup>



SURFBOARD CARRIER<sup>1</sup>



LUGGAGE RACK¹ (SMALL & LARGE)



LUGGAGE RACK - NET AND STRAPS



LUGGAGE POD MOTION 2001 (SILVER)



LUGGAGE POD MOTION 8001 (BLACK)



LUGGAGE POD ATLANTIS 780¹ (GLOSS BLACK) (LARGE)



SIDE STEP - STEP UP



BICYCLE HOLDER<sup>1</sup> (FORK MOUNT)



BICYCLE HOLDER<sup>1</sup> (UPRIGHT)



TOW BAR MOUNTED BIKE CARRIER (TWO BIKES)



TOW BAR MOUNTED BIKE CARRIER (THREE BIKES)



REAR SUNSHADES



SIDE AND REAR QUARTER SUNSHADES



ACCESSORY FIT AVN NAVIGATION SYSTEM<sup>2</sup>



MULTI FUNCTION DISPLAY SENSORS
- AVAILABLE IN WHITE/BLACK/SILVER/RED ONLY



SECURITY ALARM SYSTEM



WHEEL LOCK NUTS



REAR PARKING ASSIST



FIRST AID KIT



MODEL SHOWN: Forester 2.0XT

# COLOUR IS EVERYTHING

One of the final choices – but one of the most important! The colour you choose for your Forester makes a bold statement about who you are. So we've made sure you've got lots of ways to express yourself – with a wide range of colours to make your Forester more... you.

All colours available in all models.















DARK GREY METALLIC



CRYSTAL BLACK SILICA