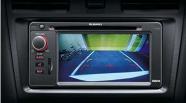

# BREAK WITH CONVENTION

The Forester lets you take charge, with *Bluetooth*<sup>®1</sup> wireless technology and a 12-volt power outlet to recharge your mobile phone on the go. The rear view reverse camera (on all models) will keep you in the picture, while the ergonomically designed dash includes a fully integrated Multi-Function Display to give the driver essential information including fuel economy statistics. Slip in your favourite CD or plug in to the auxiliary jack and USB port in the front centre console to control your MP3 player through the steering wheel mounted audio buttons. The Forester 2.5i-S and 2.0D-S raise the bar with a multi-information satellite navigation system including a 6.1 inch touch screen and single CD player, whilst the Forester 2.0XT Premium includes a multi-information satellite navigation system with eight harman kardon<sup>®2</sup> speakers and amplifier.

#### TOP TO BOTTOM:

- → Steering wheel mounted audio controls
- → Rear view reverse camera as shown on Forester 2.5i-S
- → iPod/MP3 compatibility lets you take your favourite music with you
- → Eight harman kardon<sup>®2</sup> speakers and amplifier Forester 2.0XT Premium
- → Multi-information in-dash satellite navigation system with single cd player, six speakers and 6.1 inch touch screen – Forester 2.5i-S and 2.0D-S
- → Single in-dash cd player with six speakers Forester 2.0i, 2.5i, 2.0i-L, 2.5i-L, 2.0XT, 2.0D and 2.0D-L