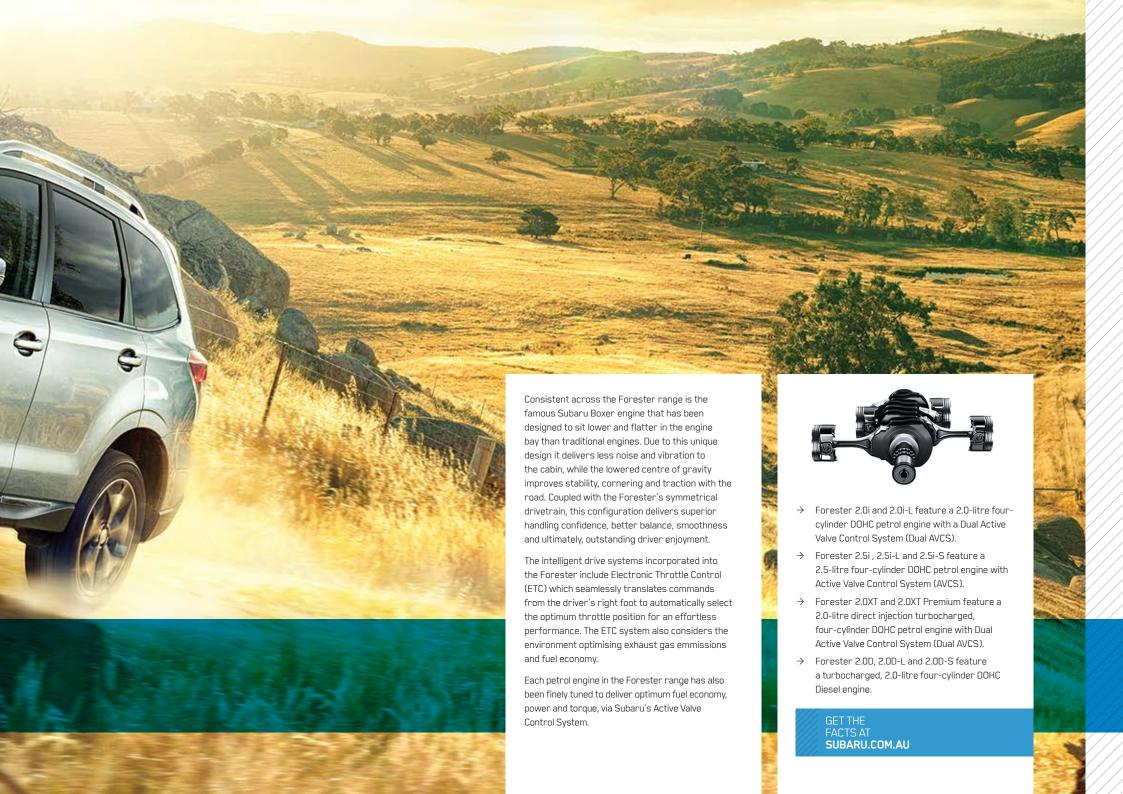

#### → SYMMETRICAL ALL-WHEEL DRIVE

Delivers outstanding grip, balance and control in a variety of road conditions when combined with Subaru's horizontally-opposed Boxer engine technology and a symmetrical drivetrain.

#### → HORIZONTALLY-OPPOSED BOXER ENGINE

Ensures smooth power delivery, with less vibration and its low centre of gravity gives optimum balance and control to you, the Driver.