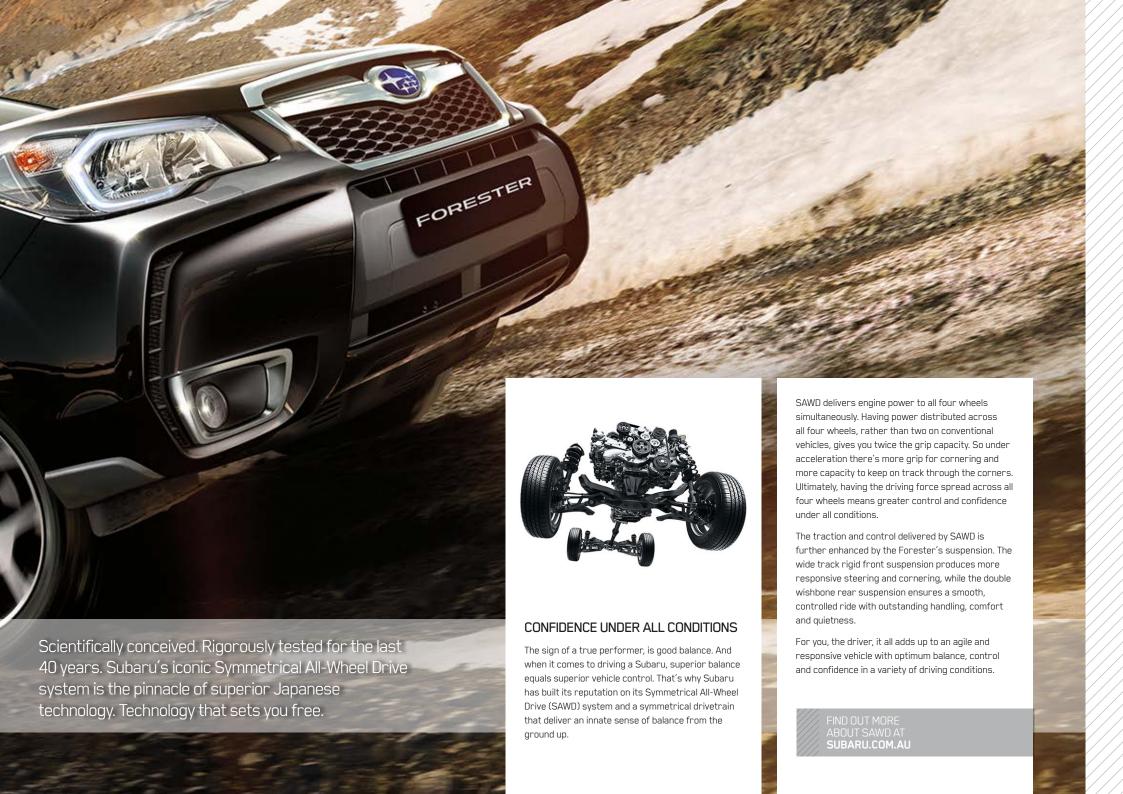

#### → SYMMETRICAL ALL-WHEEL DRIVE

Delivers outstanding grip, balance and control in a variety of road conditions when combined with Subaru's horizontally-opposed Boxer engine technology and a symmetrical drivetrain.

#### → HORIZONTALLY-OPPOSED BOXER ENGINE

Ensures smooth power delivery, with less vibration and its low centre of gravity gives optimum balance and control to you, the Driver.