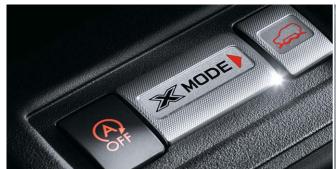

When the going gets tough, engage Forester's new X-Mode, standard on all CVT models, and the vehicle takes control to adjust the speed on steep slopes for better grip and traction in slippery conditions. Also designed to let you select your driving mode of choice is Subaru Intelligent Drive (SI-Drive), available on selected models. In Forester 2.0XT and 2.0XT Premium SI-Drive offers three distinctive driving modes. Intelligent (I) mode for everyday, Sport (S) for enhanced acceleration or SportSharp (S#) for a exhilarating drive.

#### CLOCKWISE:

- → X-Mode enhances off-road ability available on all Lineartronic™ CVT models
- → Paddle gear shift (Forester 2.5i-L, 2.5i-S, 2.0XT and 2.0XT Premium), SI-Drive (Forester 2.0i-L, 2.5i-L, 2.5i-S, 2.0XT and 2.0XT Premium) and cruise controls (all models) on steering wheel
- → Distinctive 18 inch alloy wheels Forester 2.5i-S, 2.0XT, 2.0XT Premium and 2.0D-S
- → Premium Multi-Function Display
- → Tail pipe cover Forester 2.0i-L, 2.5i-L, 2.5i-S, 2.0XT, 2.0XT Premium and 2.0D-L, 2.0D-S
- → Smart key and push button start Forester 2.5i-S, 2.0XT Premium and 2.0D-S