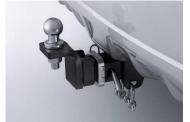

# **TECHNICAL SPECIFICATIONS<sup>1</sup> - FORESTER RANGE**

| MODEL                                                             | 2.0i/2.5i                                 | 2.0i-L/2.5i-L                              | 2.5i-S                | 2.0XT                                                                               | 2.0XT<br>Premium          | 2.0D                | 2.0D-L                                 | 2.0D-S                 |  |  |
|-------------------------------------------------------------------|-------------------------------------------|--------------------------------------------|-----------------------|-------------------------------------------------------------------------------------|---------------------------|---------------------|----------------------------------------|------------------------|--|--|
| TRANSMISSION                                                      |                                           |                                            |                       |                                                                                     |                           |                     |                                        |                        |  |  |
| 2.0-litre 6-speed manual transmission                             |                                           |                                            |                       |                                                                                     |                           |                     |                                        |                        |  |  |
| 2.0-litre Lineartronic™ CVT                                       |                                           |                                            |                       | •                                                                                   | •                         |                     |                                        |                        |  |  |
| 2.5-litre Lineartronic™ CVT                                       | •                                         | •                                          | •                     |                                                                                     |                           |                     |                                        |                        |  |  |
| ENGINE                                                            |                                           |                                            |                       | Direct injection                                                                    | a turbooharaad            |                     |                                        |                        |  |  |
| Engine type                                                       | Ho<br>4                                   | rizontally-opposed<br>-cylinder, petrol en | Boxer<br>gine         | Direct injection, turbocharged horizontally-opposed Boxer 4-cylinder, petrol engine |                           | Turbocha<br>Boxer 4 | rged horizontal<br>1-cylinder, diese   | ly-opposed<br>I engine |  |  |
| Valve mechanism                                                   | DOHC with                                 | Dual AVCS (MT)<br>h AVCS (CVT)             | DOHC<br>with AVCS     | DOHC with Dual AVCS                                                                 |                           |                     | DOHC                                   |                        |  |  |
| Bore x stroke r                                                   |                                           | 84 x 90 (MT) / 94 x 90 (CVT)               |                       | 86 x 86                                                                             |                           | 86 x 86             |                                        |                        |  |  |
| Capacity                                                          |                                           | 1995 (MT) / 2498 (CVT)                     |                       | 1998                                                                                |                           |                     | 1998                                   |                        |  |  |
| Compression ratio                                                 |                                           | 10.5:1 (MT) / 10:1 (CVT)                   |                       | 10.6:1                                                                              |                           | 16:1                |                                        |                        |  |  |
| Fuel tank capacity lit Fuel system                                | es                                        | i point sequential ir                      | ningtion              | 60 Direct injection                                                                 |                           | Comp                | Common rail direct injection           |                        |  |  |
|                                                                   | ON .                                      | 90                                         | ijection              |                                                                                     | 95                        | Comm                | Diesel                                 | ijection               |  |  |
| PERFORMANCE <sup>2</sup>                                          |                                           |                                            |                       |                                                                                     |                           |                     |                                        |                        |  |  |
| Maximum power output (DIN) kW/r                                   | om 110kW@6<br>126kW@5                     | 3200rpm (MT)<br>800rpm (CVT)               | 126kW@5800rpm         | 177kW@                                                                              | )5600rpm                  | 1                   | 108kW@3600rp                           | m                      |  |  |
| Maximum torque (DIN) Nm/r                                         |                                           | 1200rpm (MT)<br>100rpm (CVT)               | 235Nm@4100rpm         | 350Nm@2400-3600rpm                                                                  |                           | 350                 | Nm@1600-2400                           | )rpm                   |  |  |
| Acceleration <sup>3</sup> 0 - 100 km/h secon                      |                                           | ) / 9.9 (CVT)                              | 9.9                   | 7.5                                                                                 |                           |                     | 10.2                                   |                        |  |  |
| Electronic Throttle Control system (ETC)                          |                                           |                                            |                       | Drive-by-wire                                                                       |                           |                     |                                        |                        |  |  |
| Fuel consumption (ADR81/02) <sup>4</sup> combined 1/100           |                                           | ) / 8.1 (CVT)                              | 8.1                   | 8.5                                                                                 |                           |                     | 5.9                                    |                        |  |  |
| urban 1/100<br>extra urban 1/100                                  |                                           | / 10.2 (CVT)<br>) / 6.8 (CVT)              | 10.2<br>6.8           | 11.2<br>7                                                                           |                           | 7.3<br>5.2          |                                        |                        |  |  |
| C0 <sub>2</sub> emissions (ADR81/02) combined (g/k                | - ' '                                     | ) / 187 (CVT)                              | 187                   | /<br>197                                                                            |                           |                     | 156                                    |                        |  |  |
| Emission standards                                                | <u> </u>                                  |                                            |                       | EU                                                                                  | RO5                       |                     |                                        |                        |  |  |
| SYMMETRICAL ALL-WHEEL DRIVE                                       | lo : =:::                                 |                                            |                       |                                                                                     |                           |                     |                                        | \ P                    |  |  |
| Type Man                                                          | ual   Centre Differe<br>Limited S         | ntial with a Viscous<br>ip Differential    |                       | n/a                                                                                 |                           | Centre E<br>Lim     | ifferential with<br>ited Slip Differe  | a Viscous<br>ential    |  |  |
| Туре А                                                            | uto                                       |                                            | Active Torque Split   |                                                                                     |                           |                     | n/a                                    |                        |  |  |
| TRANSMISSION                                                      |                                           |                                            |                       |                                                                                     |                           |                     |                                        |                        |  |  |
|                                                                   | 10/                                       | ) / 3.581 (CVT)<br>7 (MT) /                | 3.581<br>Continuously | 3.505                                                                               |                           |                     | 3.454                                  |                        |  |  |
|                                                                   | Continuous                                | y variáble (CVT)                           | variable              | Continuously variable                                                               |                           |                     | 1.888                                  |                        |  |  |
| :                                                                 |                                           | 6 (MT) /<br>y variable (CVT)               | Continuously variable | Continuou                                                                           | ısly variable             |                     | 1.062                                  |                        |  |  |
|                                                                   | 1.02                                      | 9 (MT) /                                   | Continuously variable | Continuou                                                                           | ıslv variable             |                     | 0.785                                  |                        |  |  |
|                                                                   | Continuous                                | Continuously variable (CVT)  0.825 (MT) /  |                       |                                                                                     |                           |                     |                                        |                        |  |  |
|                                                                   | Continuous                                | y variáble (CVT)                           | Continuously variable |                                                                                     | ısly variable             |                     | 0.634                                  |                        |  |  |
|                                                                   | 6th 0.738 (MT<br>7th                      | ) / 0.618 (CVT)<br>n/a                     | 0.618                 | ,                                                                                   | S#0.968)<br>0.785)        |                     | 0.557<br>n/a                           |                        |  |  |
|                                                                   | Bth                                       | n/a                                        |                       |                                                                                     | 0.611)                    |                     | n/a                                    |                        |  |  |
| Gear ratio - reverse                                              | 4.072 (MT                                 | )/3.667(CVT)                               | 3.667                 | 2.345                                                                               |                           |                     | 3.636                                  |                        |  |  |
| Final reduction gear ratio                                        | 4.444 (MT                                 | ) / 3.900 (CVT)                            | 3.900                 | 4.                                                                                  | 111                       |                     | 4.444                                  |                        |  |  |
| STEERING<br>Steering                                              |                                           |                                            |                       | Electric no                                                                         | wer steering              |                     |                                        |                        |  |  |
| Minimum turning circle (kerb to kerb)                             | m                                         |                                            |                       |                                                                                     | 0.6                       |                     |                                        |                        |  |  |
| SUSPENSION                                                        |                                           |                                            |                       |                                                                                     |                           |                     |                                        |                        |  |  |
| 21                                                                | ont ear                                   |                                            |                       | erson strut type, i                                                                 |                           |                     |                                        |                        |  |  |
| BRAKES                                                            | ar                                        |                                            | Double                | e wishbone type,                                                                    | independent sus           | pension             |                                        |                        |  |  |
|                                                                   | ont                                       |                                            |                       | Ventilated                                                                          | l disc brake              |                     |                                        |                        |  |  |
| Rear                                                              |                                           | Solid disc brake                           |                       |                                                                                     | l disc brake              | Solid disc brake    | Solid disc brake Ventilated disc brake |                        |  |  |
| Brake booster type ABS                                            |                                           |                                            | 4 obannal 4 o         | Tar<br>ensor ABS with E                                                             | idem<br>Iootronio Brakofo | araa Diatributian   |                                        |                        |  |  |
| WHEELS AND TYRES                                                  |                                           |                                            | 4-Criariner, 4-St     | EIISOI ADS WILITE                                                                   | iectronic brakeit         | orce Distribution   |                                        |                        |  |  |
| Tyre manufacturer                                                 | Yol                                       | Yokohama                                   |                       | Bridgestone                                                                         |                           | Yokohama            |                                        | Bridgestone            |  |  |
| Tyres (width, profile, size, load index and speed rational speed) |                                           | 225/60 R17 99H                             |                       | 225/55 R18 98H                                                                      |                           | 225/60 R17 99H      |                                        | 225/55 R18 98H         |  |  |
| Rim size<br>Wheels                                                |                                           | 17x7J<br>17"                               |                       | 18x7J                                                                               |                           |                     |                                        | 18x7J<br>18"           |  |  |
| Spare wheel                                                       |                                           | 17"<br>17"                                 |                       | 18"<br>18"                                                                          |                           |                     | 17" 18"                                |                        |  |  |
| MEASUREMENT                                                       |                                           |                                            | <u>'</u>              |                                                                                     |                           |                     |                                        | <u>'</u>               |  |  |
| · · ·                                                             | nm                                        |                                            |                       |                                                                                     | 595                       |                     |                                        |                        |  |  |
|                                                                   | nm l                                      |                                            |                       |                                                                                     | 1795<br>1735              |                     |                                        |                        |  |  |
|                                                                   | nm  <br>nm                                |                                            |                       |                                                                                     | 2640                      |                     |                                        |                        |  |  |
|                                                                   | nm                                        | 1545                                       |                       |                                                                                     |                           |                     |                                        |                        |  |  |
|                                                                   | nm                                        |                                            |                       |                                                                                     | 550                       |                     |                                        |                        |  |  |
|                                                                   | nm // // // // // // // // // // // // // | 0/1/101                                    | 405/1457              |                                                                                     | 20                        | 400/4               | /Q1                                    | 10E 11 4F7             |  |  |
|                                                                   | 1458 (MT) /                               | 422/1481<br>1458 (MT) / 1447 (MT) /        |                       | 422/1457 405/1457                                                                   |                           | 422/1481            |                                        | 405/1457               |  |  |
| Tare mass <sup>6</sup>                                            | kg 1488 (CVT)                             | 1479 (CVT)                                 | 1509                  | 1589                                                                                | 1607                      | 1510                | 1526                                   | 1560                   |  |  |
| Seating capacity TOWING                                           |                                           |                                            |                       |                                                                                     | 5                         |                     |                                        |                        |  |  |
| With trailer brakes                                               | kg                                        | 1500                                       |                       |                                                                                     |                           | 1800                |                                        |                        |  |  |
| Without trailer brakes                                            | kg                                        |                                            |                       | 7                                                                                   | 50                        |                     |                                        |                        |  |  |
|                                                                   |                                           |                                            |                       |                                                                                     |                           |                     |                                        |                        |  |  |