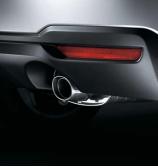

#### CLOCKWISE:

- → X-Mode enhances off-road ability available on all Lineartronic™ CVT models
- → Paddle gear shift (Forester 2.5i-L, 2.5i-S, 2.0XT and 2.0XT Premium), SI-Drive (Forester 2.0i-L, 2.5i-L, 2.5i-S, 2.0XT and 2.0XT Premium) and cruise controls (all models) on steering wheel
- → Distinctive 18 inch alloy wheels Forester 2.5i-S, 2.0XT, 2.0XT Premium and 2.0D-S
- → Premium Multi-Function Display
- → Tail pipe cover Forester 2.0i-L, 2.5i-L, 2.5i-S, 2.0XT, 2.0XT Premium and 2.0D-L, 2.0D-S
- → Smart key and push button start Forester 2.5i-S, 2.0XT Premium and 2.0D-S