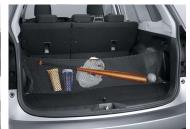

available at additional cost.

#### SUBARU.COM.AU FOR FULL DETAILS ON THE TAILOR-MADE ACCESSORIES AVAILABLE FOR YOUR SUBARU MODEL.



FRONT GRILLE (BLACK)



**BUMPER UNDER GUARD (FRONT)** 



BUMPER UNDER GUARD (REAR) (N/A TOWBAR & REVERSE PARK ASSIST)



FRONT UNDER SPOILER - AVAILABLE ON FORESTER 2.0XT & 2.0XT PREMIUM



CARBON PANEL INTERIOR TRIM - CVT



**CARBON PANEL INTERIOR TRIM - MT** 



CARGO STEP PANEL (RESIN)



CARGO TRAY (LOW DISH)



CARPET MAT SET



RUBBER MAT SET



BUMPER CORNER GUARDS



BODY SIDE MOULDING



DOOR VISOR



MUD FLAP SET (FRONT) (N/A SIDE SKIRTS)



PET PROTECTION SEAT COVER



**BOOTLIP & BUMPER PROTECTOR** 



FOG LAMP KIT - NON-AUTO LIGHT



TAIL PIPE COVER



TOW BAR KIT



CARGO BARRIER



CARGO ROOM NET (FLOOR)



CARGO ROOM NET (REAR SEAT BACK)



CARGO ROOM NET (REAR TAILGATE)



CARGO ROOM NET (SIDE X2)



THULE GO BOX



THULE GO PACK SET (4 BAGS)



ROOF CROSS BARS



WATER CRAFT HOLDER<sup>1</sup>



UNIVERSAL LOCKING ARMS<sup>1</sup>



SURFBOARD CARRIER<sup>1</sup>



LUGGAGE RACK¹ (SMALL & LARGE)



LUGGAGE RACK - NET AND STRAPS



LUGGAGE POD MOTION 2001 (SILVER)



LUGGAGE POD MOTION 8001 (BLACK)



LUGGAGE POD ATLANTIS 780¹ (GLOSS BLACK) (LARGE)



SIDE STEP - STEP UP



BICYCLE HOLDER<sup>1</sup> (FORK MOUNT)



BICYCLE HOLDER<sup>1</sup> (UPRIGHT)



TOW BAR MOUNTED BIKE CARRIER (TWO BIKES)



TOW BAR MOUNTED BIKE CARRIER (THREE BIKES)



REAR SUNSHADES



SIDE AND REAR QUARTER SUNSHADES



ACCESSORY FIT AVN NAVIGATION SYSTEM<sup>2</sup>



MULTI FUNCTION DISPLAY SENSORS
- AVAILABLE IN WHITE/BLACK/SILVER/RED ONLY



S