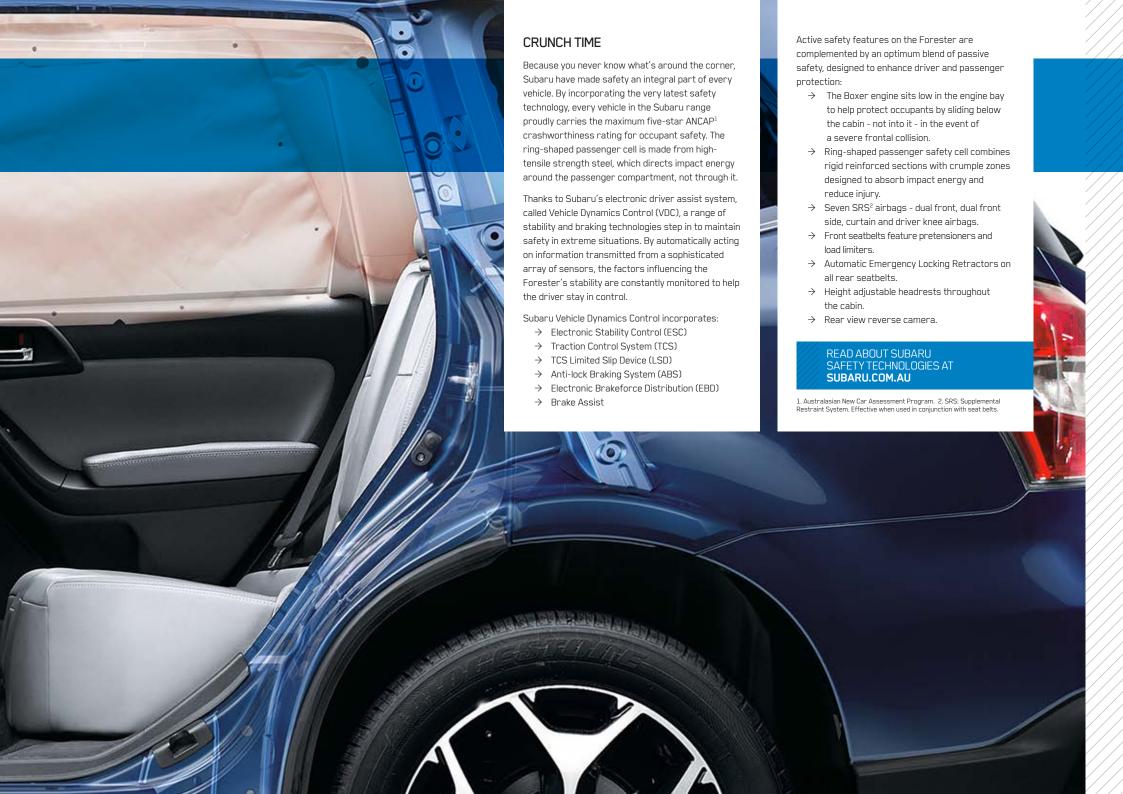

#### SUPERIOR SAFETY

Impressive safety credentials have earned Subaru the maximum five-star ANCAP occupant safety rating, plus freedom from worry for you, thanks to Subaru's -

→ VEHICLE DYNAMICS CONTROL SYSTEM

- → RING-SHAPED PASSENGER SAFETY CELL
- → DUAL FRONT, DUAL FRONT SIDE, CURTAIN AND DRIVER'S KNEE AIRBAGS

→ ABS, EBD AND 4-WHEEL DISC BRAKES