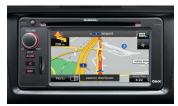

# BREAK WITH CONVENTION

The Forester lets you take charge, with *Bluetooth*<sup>®1</sup> wireless technology and a 12-volt power outlet to recharge your mobile phone on the go. The rear view reverse camera (on all models) will keep you in the picture, while the ergonomically designed dash includes a fully integrated Multi-Function Display to give the driver essential information including fuel economy statistics. Slip in your favourite CD or plug in to the auxiliary jack and USB port in the front centre console to control your MP3 player through the steering wheel mounted audio buttons. The Forester 2.5i-S and 2.0D-S raise the bar with a multi-information satellite navigation system including a 6.1 inch touch screen and single CD player, whilst the Forester 2.0XT Premium includes a multi-information satellite navigation system with eight harman kardon<sup>®2</sup> speakers and amplifier.

#### TOP TO BOTTOM:

- → Steering wheel mounted audio controls
- → Rear view reverse camera as shown on Forester 2.5i-S
- → iPod/MP3 compatibility lets you take your favourite music with you
- → Eight harman kardon<sup>®2</sup> speakers and amplifier Forester 2.0XT Premium
- → Multi-information in-dash satellite navigation system with single cd player, six speakers and 6.1 inch touch screen – Forester 2.5i-S and 2.0D-S
- → Single in-dash cd player with six speakers Forester 2.0i, 2.5i, 2.0i-L, 2.5i-L, 2.0XT, 2.0D and 2.0D-L