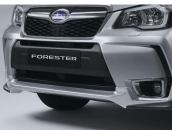

#### CLOCKWISE:

- → Powered rear gate Available on Forester 2.5i-S, 2.0XT Premium and 2.0D-S
- → Stylish rear spoiler all models
- → Front fog lights all models except Forester 2.0i, 2.5i and 2.0D
- → Headlights self-levelling Xenon low beam with LED positioning lamps - Available on Forester 2.5i-S, 2.0XT, 2.0XT Premium and 2.0D-S
- → Smart key entry Available on Forester 2.5i-S, 2.0XT Premium and 2.0D-S