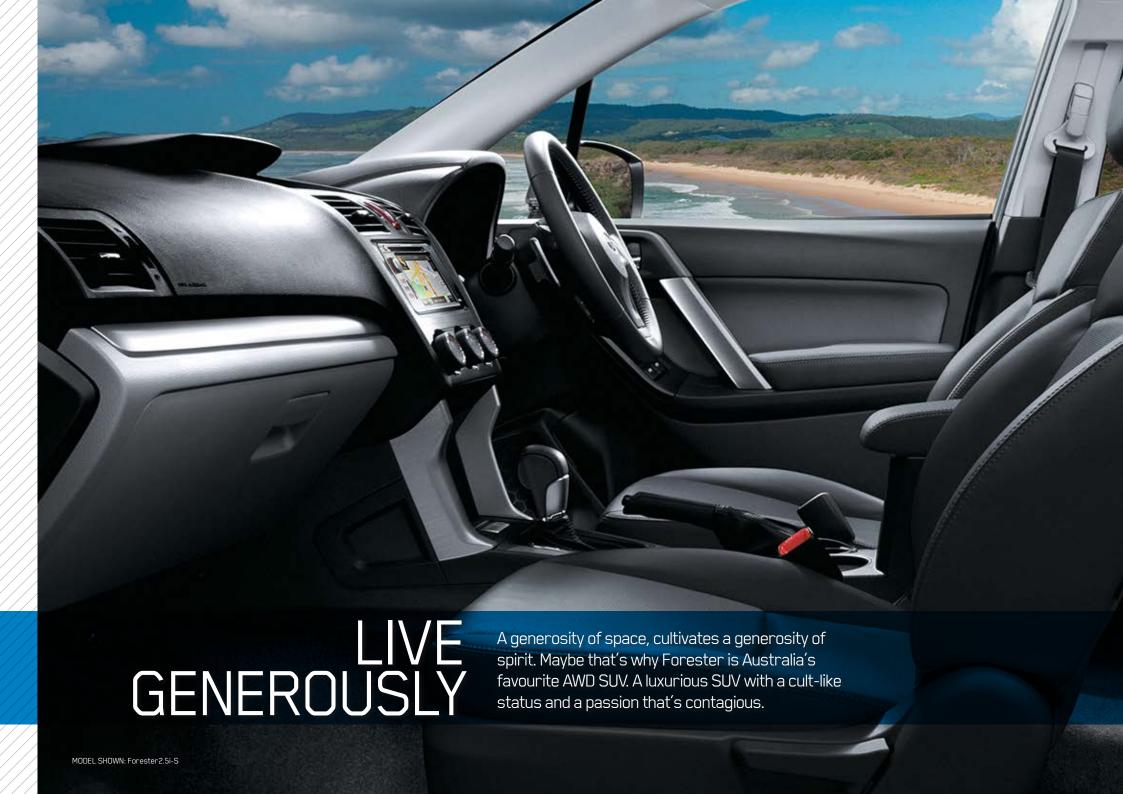

# BREAK WITH CONVENTION

The Forester lets you take charge, with *Bluetooth*<sup>®1</sup> wireless technology and a 12-volt power outlet to recharge your mobile phone on the go. The rear view reverse camera (on all models) will keep you in the picture, while the ergonomically designed dash includes a fully integrated Multi-Function Display to give the driver essential information including fuel economy statistics. Slip in your favourite CD or plug in to the auxiliary jack and USB port in the front centre console to control your MP3 player through the steering wheel mounted audio buttons. The Forester 2.5i-S and 2.0D-S raise the bar with a multi-information satellite navigation system including a 6.1 inch touch screen and single CD player, whilst the Forester 2.0XT Premium includes a multi-information satellite navigation system with eight harman kardon<sup>®2</sup> speakers and amplifier.

#### A WINNING PERFORMANCE

If ever you needed an excuse to take the longest route from A to B, this is it. The Forester takes adventure in its stride. Choose your level of excitement and control with Forester variants including Lineartronic™ Continuously Variable Transmission (CVT) or an easy to drive, six-speed manual transmission developed to deliver improved driveability and a quieter ride.