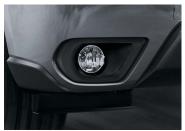

#### CLOCKWISE:

- → Powered rear gate Available on Forester 2.5i-S, 2.0XT Premium and 2.0D-S
- → Stylish rear spoiler all models
- → Front fog lights all models except Forester 2.0i, 2.5i and 2.0D
- → Headlights self-levelling Xenon low beam with LED positioning lamps - Available on Forester 2.5i-S, 2.0XT, 2.0XT Premium and 2.0D-S
- → Smart key entry Available on Forester 2.5i-S, 2.0XT Premium and 2.0D-S