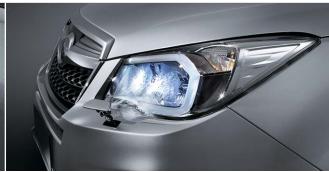

#### CLOCKWISE:

- → Powered rear gate Available on Forester 2.5i-S, 2.0XT Premium and 2.0D-S
- → Stylish rear spoiler all models
- → Front fog lights all models except Forester 2.0i, 2.5i and 2.0D
- → Headlights self-levelling Xenon low beam with LED positioning lamps - Available on Forester 2.5i-S, 2.0XT, 2.0XT Premium and 2.0D-S
- → Smart key entry Available on Forester 2.5i-S, 2.0XT Premium and 2.0D-S