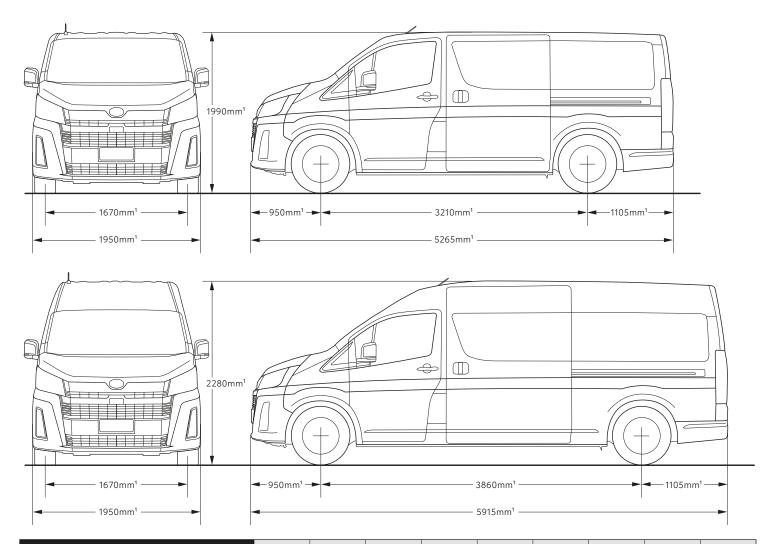

Weights/mass/volumes/dimensions are approximate and subject to individual vehicle variances.

and should be confirmed before fitting any accessories, towing or otherwise relying on this value. Achieved in test conditions for comparison purposes only. Actual fuel consumption varies depending on driving conditions/style, vehicle condition, load and options/accessories fitted.