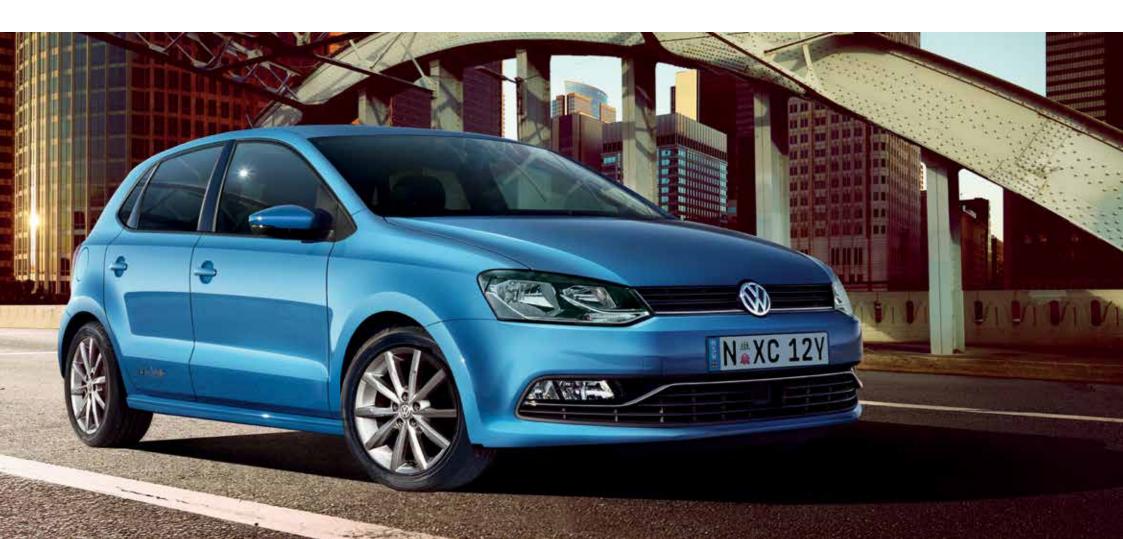

### Exterior

The Polo's progressive lines reflect clear, elegant and sophisticated design. They have been refined and tweaked yet the basic architecture remains unmistakeable. It all adds up to a familiar confidence with a fresh edge that emphasises an even more dynamic character.

The Polo leads from the front with its confident frontal design. It features dynamic bumper and headlight designs, an impressive radiator grille with chrome strip and a distinctive lower air intake flanked by daytime driving lights. The Urban+ incorporates added functions of automatic headlights and additional front fog lights. Body-colour exterior mirrors and door handles complete a polished overall look.

Attractive tail lights are an eye-catching highlight at the rear, with each unit combining tail, brake, reversing light and turn indicators. BlueMotion Technology badging adorns the tailgate and a colour-keyed rear bumper design accentuates an exposed exhaust. And the integrated roof spoiler, side skirts and streamlined side mirrors complete the stylish, aerodynamic bodywork.

Individually designed wheels round out the Polo's sporty appearance. Tosca 15-inch alloy wheels for the Urban and Portago 16-inch alloy wheels for the Urban+ add a high-quality finish.

But looks aren't everything, of course, which is why the Polo's eye catching design is backed up by first-class workmanship and top-quality materials.