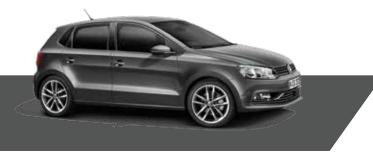

### Exterior

The Polo's progressive lines reflect clear, elegant and sophisticated design. They have been refined and tweaked yet the basic architecture remains unmistakeable. It all adds up to a familiar confidence with a fresh edge that emphasises an even more dynamic character.

The Polo leads from the front with its confident frontal design. It features dynamic bumper and headlight designs, an impressive radiator grille with chrome strip and a distinctive lower air intake flanked by daytime driving lights. The Urban+ incorporates added functions of automatic headlights and additional front fog lights. Body-colour exterior mirrors and door handles complete a polished overall look.

Attractive tail lights are an eye-catching highlight at the rear, with each unit combining tail, brake, reversing light and turn indicators. BlueMotion Technology badging adorns the tailgate and a colour-keyed rear bumper design accentuates an exposed exhaust. And the integrated roof spoiler, side skirts and streamlined side mirrors complete the stylish, aerodynamic bodywork.

Individually designed wheels round out the Polo's sporty appearance. Tosca 15-inch alloy wheels for the Urban and Portago 16-inch alloy wheels for the Urban+ add a high-quality finish.

But looks aren't everything, of course, which is why the Polo's eye catching design is backed up by first-class workmanship and top-quality materials.