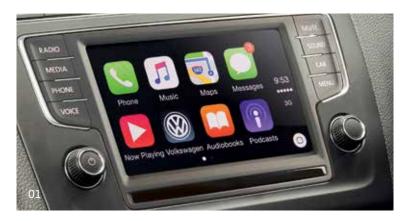

From the supportive seats to the smallest details of trim and finish, including the leather steering wheel, everything is there for one reason and one reason only: your comfort and convenience. The Urban+ takes this a step further with comfort sport front seats with Alcantara<sup>®</sup> and leatherette<sup>#</sup> seat upholstery, climate control air conditioning and front centre armrest.

01 Composition Media shown with App-Connect<sup>~</sup> featuring Apple Carplay<sup>®</sup>
02 Urban+ upholstery shown
03 Bluetooth<sup>®</sup> phone connectivity

<sup>#</sup>Leatherette consists wholly of artificial leather.