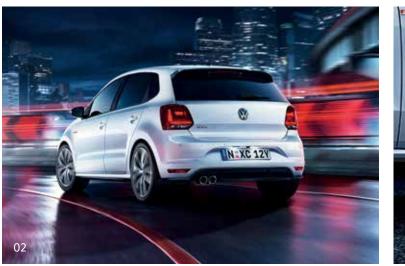

Attractive tail lights are an eye-catching highlight at the rear, with each unit combining tail, brake, reversing light and turn indicators. BlueMotion Technology badging adorns the tailgate and a colour-keyed rear bumper design accentuates an exposed exhaust. And the integrated roof spoiler, side skirts and streamlined side mirrors complete the stylish, aerodynamic bodywork.

Individually designed wheels round out the Polo's sporty appearance. Tosca 15-inch alloy wheels for the Urban and Portago 16-inch alloy wheels for the Urban+ add a high-quality finish.

But looks aren't everything, of course, which is why the Polo's eye catching design is backed up by first-class workmanship and top-quality materials.