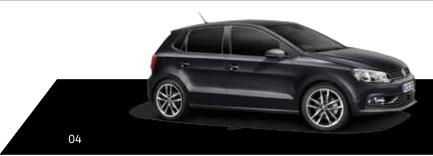

Individually designed wheels round out the Polo's sporty appearance. Tosca 15-inch alloy wheels for the Urban and Portago 16-inch alloy wheels for the Urban+ add a high-quality finish.

But looks aren't everything, of course, which is why the Polo's eye catching design is backed up by first-class workmanship and top-quality materials.

**01** 15" Tosca alloy wheels (Urban)**02** 16" Portago alloy wheel (Urban+)