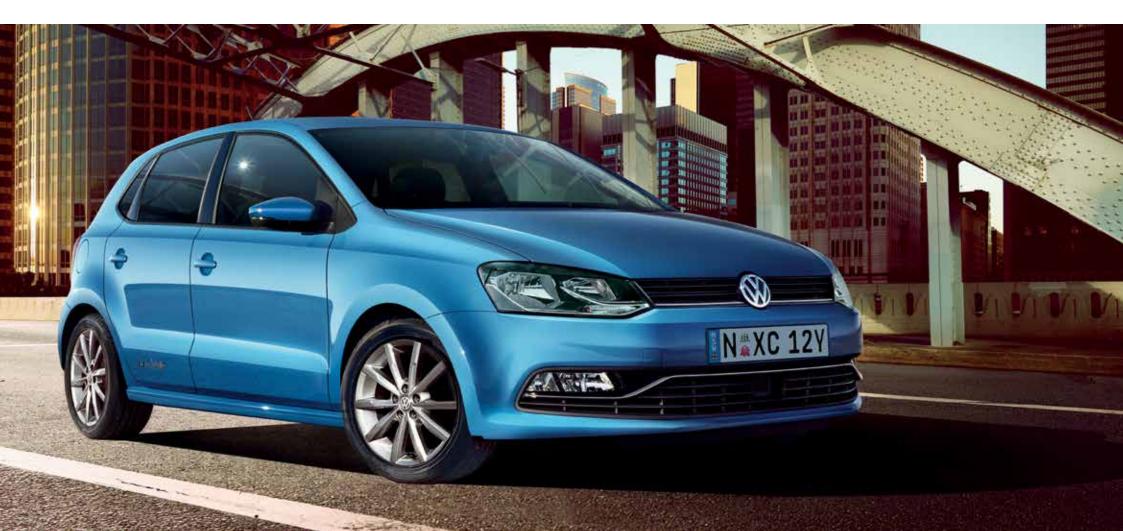

### Exterior

The Polo's progressive lines reflect clear, elegant and sophisticated design. They have been refined and tweaked yet the basic architecture remains unmistakeable. It all adds up to a familiar confidence with a fresh edge that emphasises an even more dynamic character.

The Polo leads from the front with its confident frontal design. It features dynamic bumper and headlight designs, an impressive radiator grille with chrome strip and a distinctive lower air intake flanked by daytime driving lights. The Urban+ incorporates added functions of automatic headlights and additional front fog lights. Body-colour exterior mirrors and door handles complete a polished overall look.

Attractive tail lights are an eye-catching highlight at the rear, with each unit combining tail, brake, reversing light and turn indicators. BlueMotion Technology badging adorns the tailgate and a colour-keyed rear bumper design accentuates an exposed exhaust. And the integrated roof spoiler, side skirts and streamlined side mirrors complete the stylish, aerodynamic bodywork.

Individually designed wheels round out the Polo's sporty appearance. Tosca 15-inch alloy wheels for the Urban and Portago 16-inch alloy wheels for the Urban+ add a high-quality finish.

But looks aren't everything, of course, which is why the Polo's eye catching design is backed up by first-class workmanship and top-quality materials.

**01** 15" Tosca alloy wheels (Urban)**02** 16" Portago alloy wheel (Urban+)