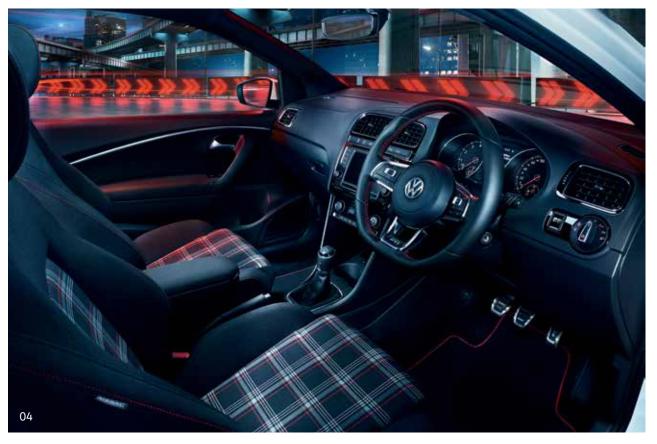

From the supportive seats to the smallest details of trim and finish, including the leather steering wheel, everything is there for one reason and one reason only: your comfort and convenience. The Urban+ takes this a step further with comfort sport front seats with Alcantara<sup>®</sup> and leatherette<sup>#</sup> seat upholstery, climate control air conditioning and front centre armrest.

### Polo GTI

The Polo GTI balances striking design with instant recognition. Every element of the GTI – from its signature GTI honeycomb air intakes and red brake calipers, to its classic tartan seats – has been designed to impress. Distinctive Parabolica 17" alloy wheels and a red-stitched leather steering wheel are additional Polo GTI hallmarks, while red headlight accents create a fresh sporty profile. The Polo GTI's exhilarating 1.8-litre TSI turbocharged engine delivers 141kW of power, pushing it from 0–100km/h in a mere 6.7 seconds. The Polo GTI's manual transmission offers the purist driver greater feel and control for the car, whilst the optional 7 speed Direct Shift Gearbox (DSG) entices with lightning-fast gear changes.