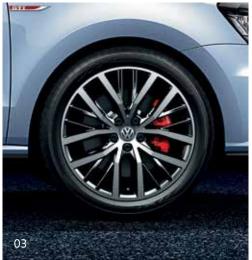

Individually designed wheels round out the Polo's sporty appearance. Tosca 15-inch alloy wheels for the Urban and Portago 16-inch alloy wheels for the Urban+ add a high-quality finish.

But looks aren't everything, of course, which is why the Polo's eye catching design is backed up by first-class workmanship and top-quality materials.

**01** 15" Tosca alloy wheels (Urban)**02** 16" Portago alloy wheel (Urban+)