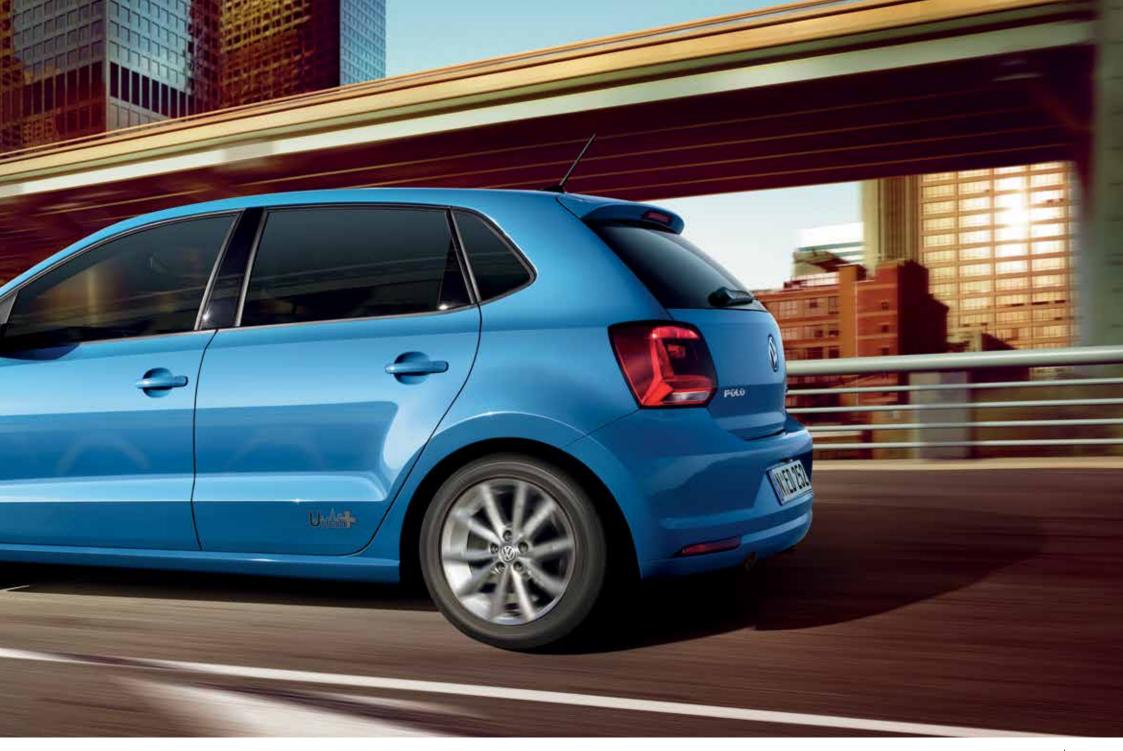

Attractive tail lights are an eye-catching highlight at the rear, with each unit combining tail, brake, reversing light and turn indicators. BlueMotion Technology badging adorns the tailgate and a colour-keyed rear bumper design accentuates an exposed exhaust. And the integrated roof spoiler, side skirts and streamlined side mirrors complete the stylish, aerodynamic bodywork.

Individually designed wheels round out the Polo's sporty appearance. Tosca 15-inch alloy wheels for the Urban and Portago 16-inch alloy wheels for the Urban+ add a high-quality finish.

But looks aren't everything, of course, which is why the Polo's eye catching design is backed up by first-class workmanship and top-quality materials.