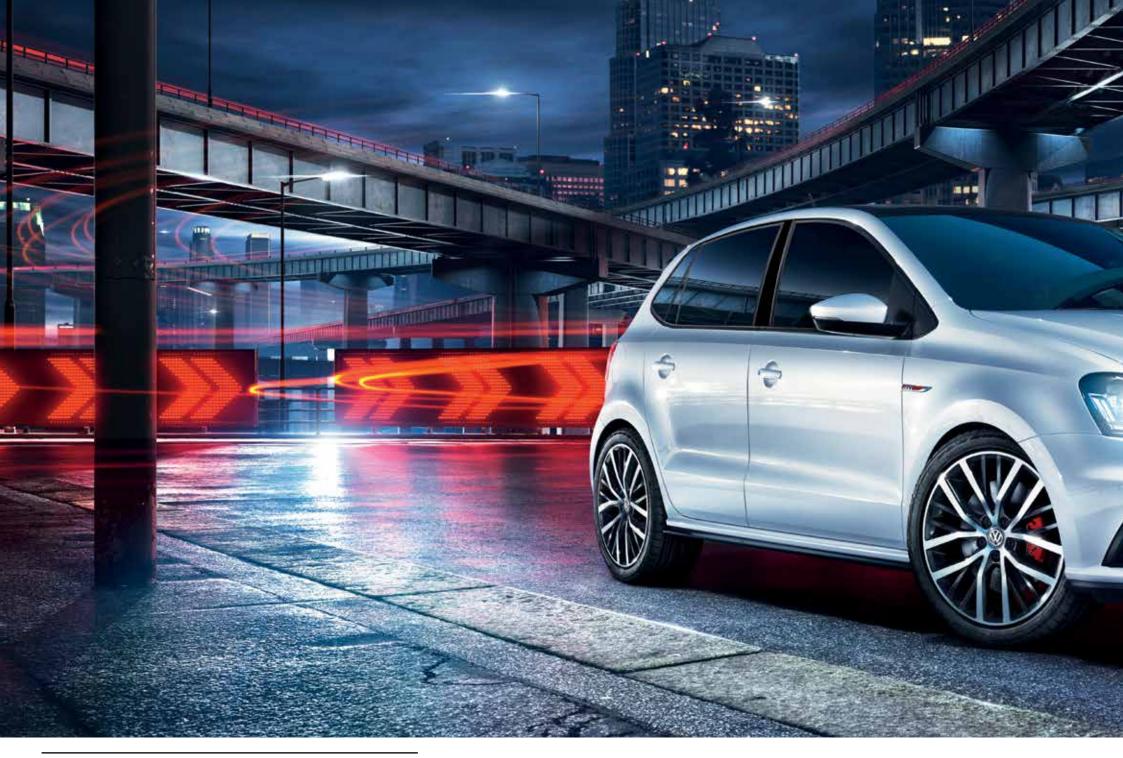

### Polo GTI

The Polo GTI balances striking design with instant recognition. Every element of the GTI – from its signature GTI honeycomb air intakes and red brake calipers, to its classic tartan seats – has been designed to impress. Distinctive Parabolica 17" alloy wheels and a red-stitched leather steering wheel are additional Polo GTI hallmarks, while red headlight accents create a fresh sporty profile. The Polo GTI's exhilarating 1.8-litre TSI turbocharged engine delivers 141kW of power, pushing it from 0–100km/h in a mere 6.7 seconds. The Polo GTI's manual transmission offers the purist driver greater feel and control for the car, whilst the optional 7 speed Direct Shift Gearbox (DSG) entices with lightning-fast gear changes.

<sup>01 &</sup>amp; 02. Polo GTI model shown with optional Driver Assistance Package and optional Luxury Package.

Several features work together to make the Polo even more exciting to drive. Extended Electronic Differential Lock (XDL) allows you to take corners with confidence, while the addition of Sport Select suspension as standard helps stiffens the vehicle's suspension (via electronically adjustable dampers) and alters the steering weight, accelerator response and sound actuator to produce a driving experience nothing short of enthralling.