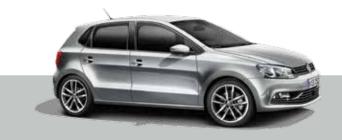

### Exterior

The Polo's progressive lines reflect clear, elegant and sophisticated design. They have been refined and tweaked yet the basic architecture remains unmistakeable. It all adds up to a familiar confidence with a fresh edge that emphasises an even more dynamic character.

The Polo leads from the front with its confident frontal design. It features dynamic bumper and headlight designs, an impressive radiator grille with chrome strip and a distinctive lower air intake flanked by daytime driving lights. The Urban+ incorporates added functions of automatic headlights and additional front fog lights. Body-colour exterior mirrors and door handles complete a polished overall look.

Attractive tail lights are an eye-catching highlight at the rear, with each unit combining tail, brake, reversing light and turn indicators. BlueMotion Technology badging adorns the tailgate and a colour-keyed rear bumper design accentuates an exposed exhaust. And the integrated roof spoiler, side skirts and streamlined side mirrors complete the stylish, aerodynamic bodywork.

Individually designed wheels round out the Polo's sporty appearance. Tosca 15-inch alloy wheels for the Urban and Portago 16-inch alloy wheels for the Urban+ add a high-quality finish.

But looks aren't everything, of course, which is why the Polo's eye catching design is backed up by first-class workmanship and top-quality materials.