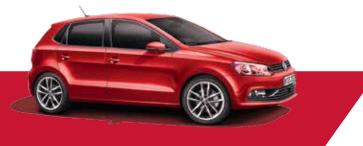

## **Colours & Upholstery – Polo**

01

03

- 01 Pure White
- **02** Reflex Silver Metallic
- **03** Pepper Grey Metallic
- 04 Deep Black Pearl Effect
- 05 Flash Red

- 06 Cornflower Blue
- 07 Black cloth seat upholstery (Urban)
- **08** Alcantara<sup>®</sup> and leatherette<sup>#</sup> seat upholstery (Urban+)

02

Please note that Metallic and Pearl Effect paint are optional at extra cost. The print process does not allow for exact reproduction of the exterior or the upholstery colours. Please contact your Volkswagen Dealer for further information on colours and upholstery combinations. #Leatherette consists wholly of artificial leather.