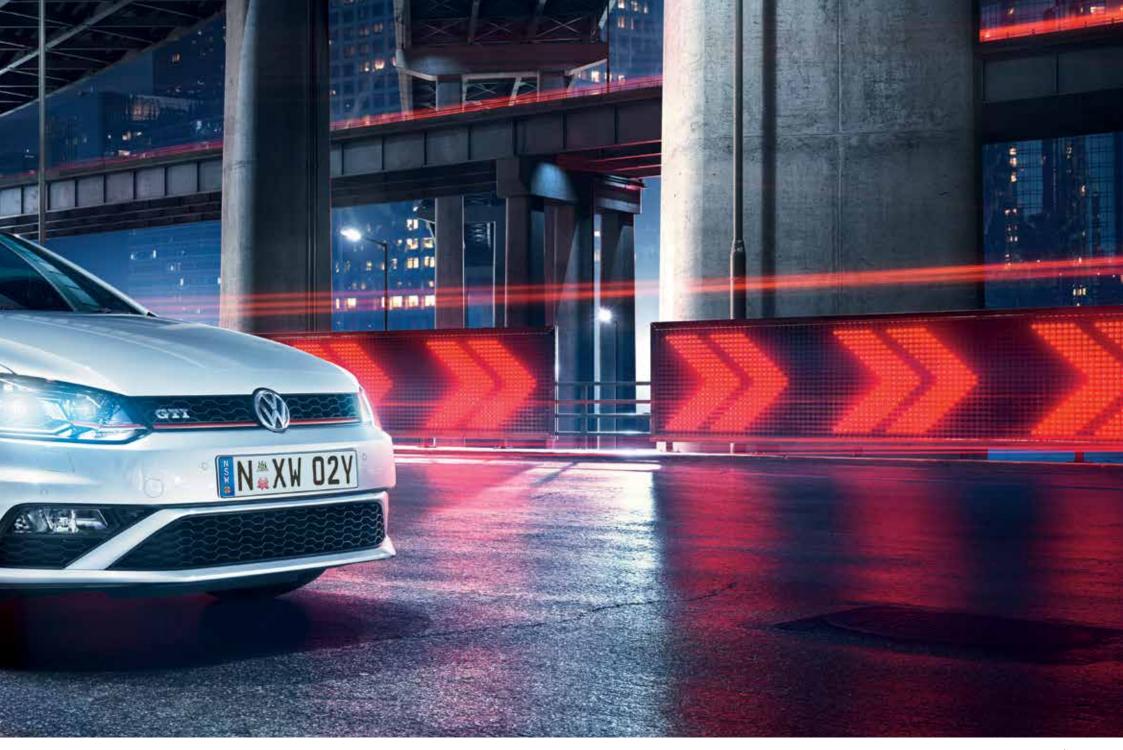

### Polo GTI

The Polo GTI balances striking design with instant recognition. Every element of the GTI – from its signature GTI honeycomb air intakes and red brake calipers, to its classic tartan seats – has been designed to impress. Distinctive Parabolica 17" alloy wheels and a red-stitched leather steering wheel are additional Polo GTI hallmarks, while red headlight accents create a fresh sporty profile. The Polo GTI's exhilarating 1.8-litre TSI turbocharged engine delivers 141kW of power, pushing it from 0–100km/h in a mere 6.7 seconds. The Polo GTI's manual transmission offers the purist driver greater feel and control for the car, whilst the optional 7 speed Direct Shift Gearbox (DSG) entices with lightning-fast gear changes.

<sup>01 &</sup>amp; 02. Polo GTI model shown with optional Driver Assistance Package and optional Luxury Package.

Several features work together to make the Polo even more exciting to drive. Extended Electronic Differential Lock (XDL) allows you to take corners with confidence, while the addition of Sport Select suspension as standard helps stiffens the vehicle's suspension (via electronically adjustable dampers) and alters the steering weight, accelerator response and sound actuator to produce a driving experience nothing short of enthralling.