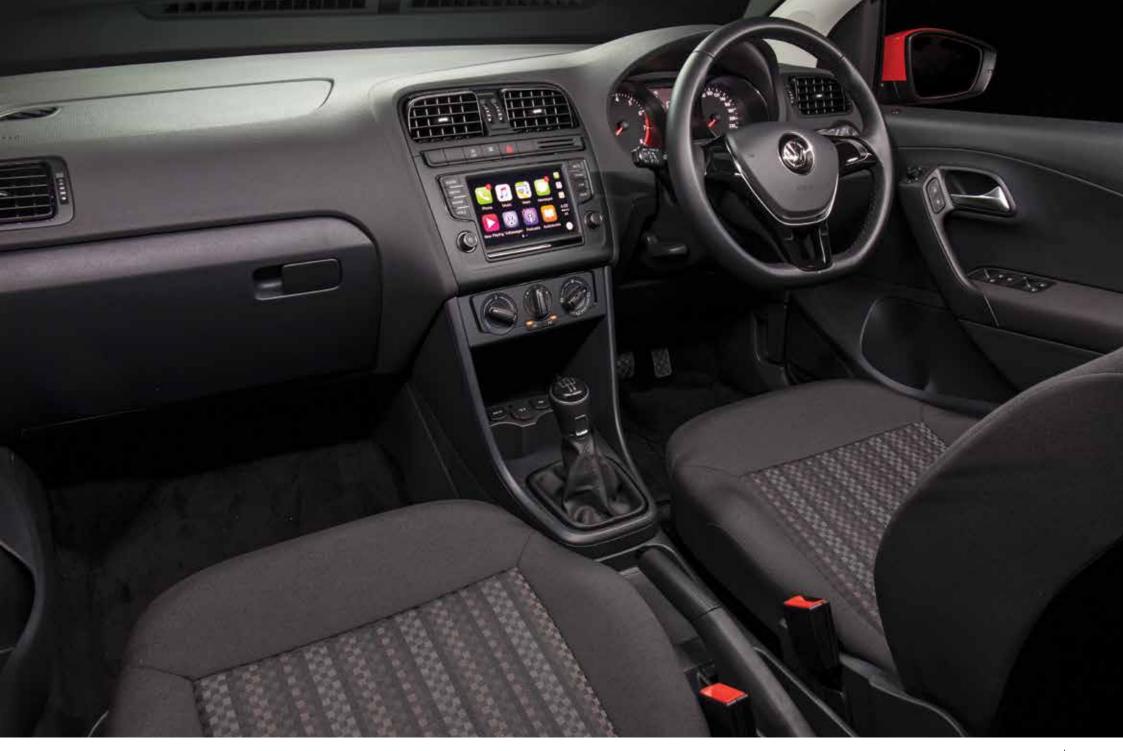

The Polo features an array of safety features that include, Multi-collision brake technology, Antilock Braking System (ABS), Electronic Stabilisation Program (ESP), 6 airbags and safety optimised front head restraints. Thus, it should come as no surprise that the Polo has been awarded a maximum 5-star ANCAP safety rating. Other features, such as Rear View Camera (RVC)<sup>^</sup>, standard across all Polo models, have been designed to make driving not only safer but also easier. This continues with the option of the Driver Assistance Packages available with Urban+. The Urban+ Driver Assistance Package features functional extras such as Front Assist with City Emergency Brake (City EB) <sup>^</sup>, Adaptive Cruise Control<sup>^</sup> and front and rear parking sensors.