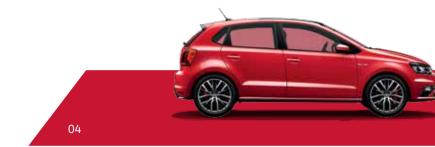

### Exterior

The Polo's progressive lines reflect clear, elegant and sophisticated design. They have been refined and tweaked yet the basic architecture remains unmistakeable. It all adds up to a familiar confidence with a fresh edge that emphasises an even more dynamic character.

The Polo leads from the front with its confident frontal design. It features dynamic bumper and headlight designs, an impressive radiator grille with chrome strip and a distinctive lower air intake flanked by daytime driving lights. The Urban+ incorporates added functions of automatic headlights and additional front fog lights. Body-colour exterior mirrors and door handles complete a polished overall look.

Attractive tail lights are an eye-catching highlight at the rear, with each unit combining tail, brake, reversing light and turn indicators. BlueMotion Technology badging adorns the tailgate and a colour-keyed rear bumper design accentuates an exposed exhaust. And the integrated roof spoiler, side skirts and streamlined side mirrors complete the stylish, aerodynamic bodywork.