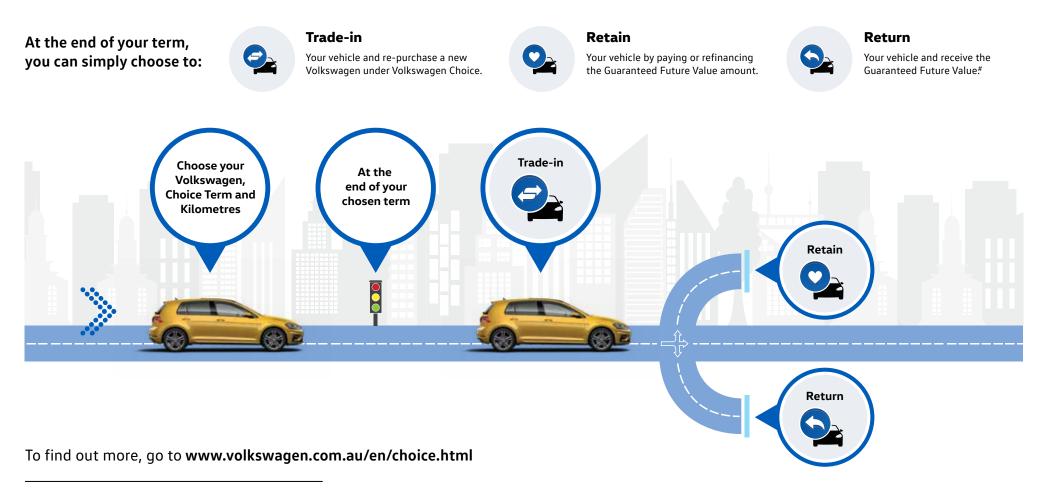

### **Volkswagen Choice - Guaranteed Future Value**

### Volkswagen Choice

#### **Guaranteed Future Value**

We are out to prove there are still some guarantees in life. We have developed Volkswagen Choice<sup>^</sup> - a flexible finance solution that provides you with the assurance of knowing exactly what the minimum value of your vehicle will be down the track. With Volkswagen Choice<sup>^</sup>, you can enjoy your car without worrying about what the future will bring, providing peace of mind.