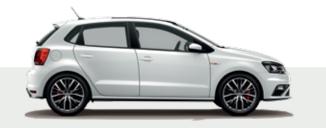

### Polo GTI

The Polo GTI balances striking design with instant recognition. Every element of the GTI – from its signature GTI honeycomb air intakes and red brake calipers, to its classic tartan seats – has been designed to impress. Distinctive Parabolica 17" alloy wheels and a red-stitched leather steering wheel are additional Polo GTI hallmarks, while red headlight accents create a fresh sporty profile. The Polo GTI's exhilarating 1.8-litre TSI turbocharged engine delivers 141kW of power, pushing it from 0–100km/h in a mere 6.7 seconds. The Polo GTI's manual transmission offers the purist driver greater feel and control for the car, whilst the optional 7 speed Direct Shift Gearbox (DSG) entices with lightning-fast gear changes.

<sup>01 &</sup>amp; 02. Polo GTI model shown with optional Driver Assistance Package and optional Luxury Package.

Several features work together to make the Polo even more exciting to drive. Extended Electronic Differential Lock (XDL) allows you to take corners with confidence, while the addition of Sport Select suspension as standard helps stiffens the vehicle's suspension (via electronically adjustable dampers) and alters the steering weight, accelerator response and sound actuator to produce a driving experience nothing short of enthralling.

Multi-collision brake is another valuable inclusion. It ensures controlled braking of the vehicle after a collision in order to reduce the risk of possible follow-on accidents.

Rear View Camera (RVC)<sup>^</sup> makes parking the Polo GTI in tight spaces a breeze. The Polo GTI also features Volkswagen's new App-Connect<sup>~</sup> USB interface that seamlessly integrates a select range of smartphone applications with the car using Apple CarPlay<sup>®</sup>, Android Auto<sup>™</sup> or MirrorLink<sup>®</sup> technology.

Bring your personality to the fore and make your Polo GTI uniquely yours with the optional Driver Assistance package and Luxury package.

03 17-inch Parabolica alloy wheel04 Interior shown with optional Driver Assistance package