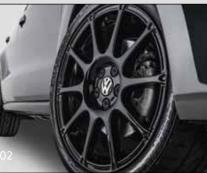

Individually designed wheels round out the Polo's sporty appearance. Tosca 15-inch alloy wheels for the Urban and Portago 16-inch alloy wheels for the Urban+ add a high-quality finish.

But looks aren't everything, of course, which is why the Polo's eye catching design is backed up by first-class workmanship and top-quality materials.

**01** 15" Tosca alloy wheels (Urban)**02** 16" Portago alloy wheel (Urban+)