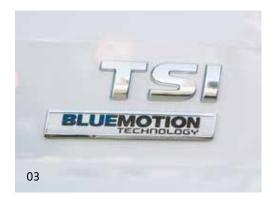

### Interior

You're going to spend a lot of time inside your car, so it's important that its interior is pleasing to the eye, comforting to the body and soothing to the nerves. It also needs to present all your car's controls in logical, easy-to-understand and easy-to-operate fashion. Welcome to the Polo's functional, driver-orientated layout with quick access to every major control.

From the supportive seats to the smallest details of trim and finish, including the leather steering wheel, everything is there for one reason and one reason only: your comfort and convenience. The Urban+ takes this a step further with comfort sport front seats with Alcantara<sup>®</sup> and leatherette<sup>#</sup> seat upholstery, climate control air conditioning and front centre armrest.

Polo's infotainment offering features the Composition Media audio system as standard, with 6.5" touch screen display, Bluetooth<sup>®</sup> connectivity and Volkswagen's newest innovation; App-Connect~. App-Connect uses Apple CarPlay<sup>®</sup>, Android Auto<sup>™</sup> and MirrorLink<sup>®</sup> software to seamlessly integrate your smartphone with the Polo and enabling access to a select range of smartphone applications. Available as part of the optional Driver Assistance Package on the Urban+ and GTI, the Discover Media audio and Satellite Navigation System, brings all the features of Composition Media plus satellite navigation, with 2D and 3D (bird's eyes) map views.