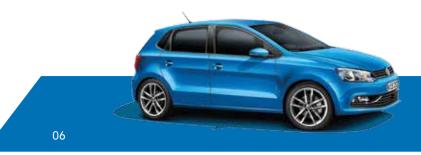

### Exterior

The Polo's progressive lines reflect clear, elegant and sophisticated design. They have been refined and tweaked yet the basic architecture remains unmistakeable. It all adds up to a familiar confidence with a fresh edge that emphasises an even more dynamic character.

The Polo leads from the front with its confident frontal design. It features dynamic bumper and headlight designs, an impressive radiator grille with chrome strip and a distinctive lower air intake flanked by daytime driving lights. The Urban+ incorporates added functions of automatic headlights and additional front fog lights. Body-colour exterior mirrors and door handles complete a polished overall look.

Attractive tail lights are an eye-catching highlight at the rear, with each unit combining tail, brake, reversing light and turn indicators. BlueMotion Technology badging adorns the tailgate and a colour-keyed rear bumper design accentuates an exposed exhaust. And the integrated roof spoiler, side skirts and streamlined side mirrors complete the stylish, aerodynamic bodywork.

Individually designed wheels round out the Polo's sporty appearance. Tosca 15-inch alloy wheels for the Urban and Portago 16-inch alloy wheels for the Urban+ add a high-quality finish.

But looks aren't everything, of course, which is why the Polo's eye catching design is backed up by first-class workmanship and top-quality materials.