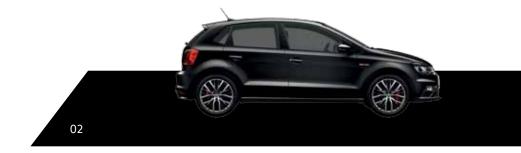

Individually designed wheels round out the Polo's sporty appearance. Tosca 15-inch alloy wheels for the Urban and Portago 16-inch alloy wheels for the Urban+ add a high-quality finish.

But looks aren't everything, of course, which is why the Polo's eye catching design is backed up by first-class workmanship and top-quality materials.

**01** 15" Tosca alloy wheels (Urban)**02** 16" Portago alloy wheel (Urban+)