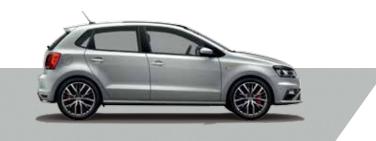

### Polo GTI

The Polo GTI balances striking design with instant recognition. Every element of the GTI – from its signature GTI honeycomb air intakes and red brake calipers, to its classic tartan seats – has been designed to impress. Distinctive Parabolica 17" alloy wheels and a red-stitched leather steering wheel are additional Polo GTI hallmarks, while red headlight accents create a fresh sporty profile. The Polo GTI's exhilarating 1.8-litre TSI turbocharged engine delivers 141kW of power, pushing it from 0–100km/h in a mere 6.7 seconds. The Polo GTI's manual transmission offers the purist driver greater feel and control for the car, whilst the optional 7 speed Direct Shift Gearbox (DSG) entices with lightning-fast gear changes.

<sup>01 &</sup>amp; 02. Polo GTI model shown with optional Driver Assistance Package and optional Luxury Package.

Several features work together to make the Polo even more exciting to drive. Extended Electronic Differential Lock (XDL) allows you to take corners with confidence, while the addition of Sport Select suspension as standard helps stiffens the vehicle's suspension (via electronically adjustable dampers) and alters the steering weight, accelerator response and sound actuator to produce a driving experience nothing short of enthralling.