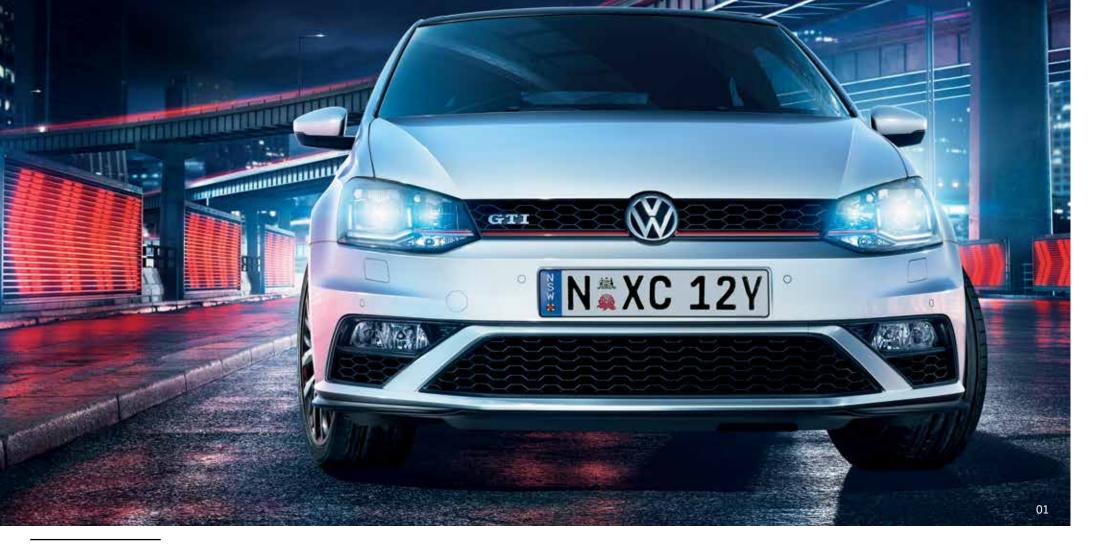

### Polo GTI

The Polo GTI balances striking design with instant recognition. Every element of the GTI – from its signature GTI honeycomb air intakes and red brake calipers, to its classic tartan seats – has been designed to impress. Distinctive Parabolica 17" alloy wheels and a red-stitched leather steering wheel are additional Polo GTI hallmarks, while red headlight accents create a fresh sporty profile. The Polo GTI's exhilarating 1.8-litre TSI turbocharged engine delivers 141kW of power, pushing it from 0–100km/h in a mere 6.7 seconds. The Polo GTI's manual transmission offers the purist driver greater feel and control for the car, whilst the optional 7 speed Direct Shift Gearbox (DSG) entices with lightning-fast gear changes.

<sup>01 &</sup>amp; 02. Polo GTI model shown with optional Driver Assistance Package and optional Luxury Package.

Several features work together to make the Polo even more exciting to drive. Extended Electronic Differential Lock (XDL) allows you to take corners with confidence, while the addition of Sport Select suspension as standard helps stiffens the vehicle's suspension (via electronically adjustable dampers) and alters the steering weight, accelerator response and sound actuator to produce a driving experience nothing short of enthralling.