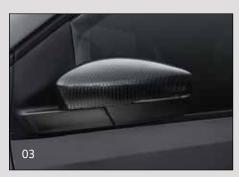

Polo

- 01 Roof spoiler (primed and not available for Polo GTI)
- **02** 18" Motorsport alloy wheels
- **03** Mirror caps in carbon look
- 04 Boot liner
- 05 Slimline Weathershields, front

Overseas models are shown for illustrative purposes only. Please note that the above accessories may have an effect on fuel efficiency. For a full range of Volkswagen Genuine Accessories, please visit www.volkswagen.com.au.