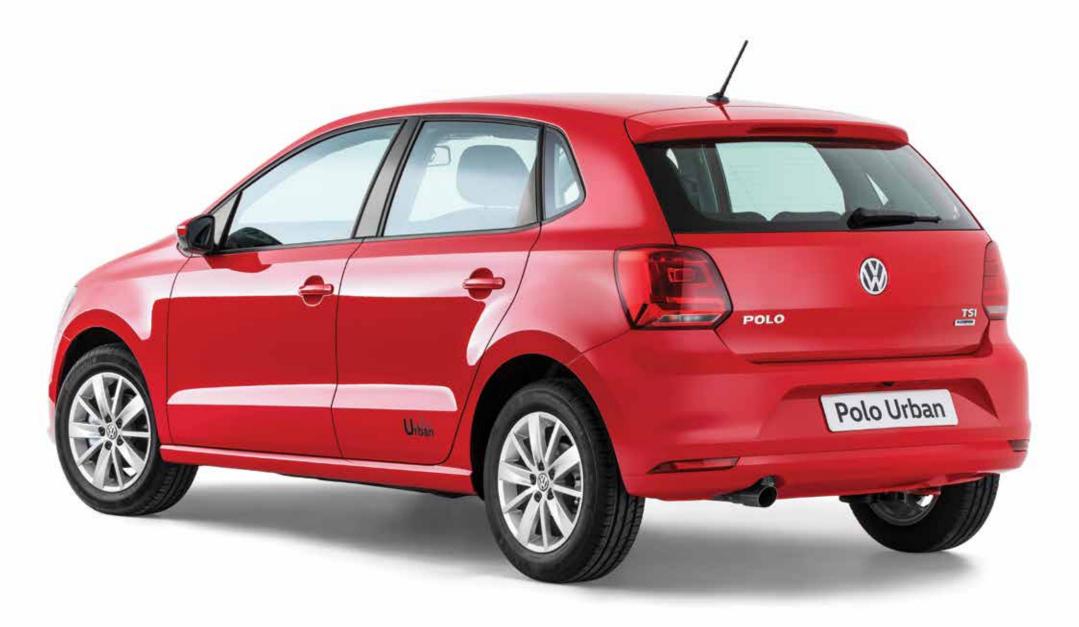

### Exterior

The Polo's progressive lines reflect clear, elegant and sophisticated design. They have been refined and tweaked yet the basic architecture remains unmistakeable. It all adds up to a familiar confidence with a fresh edge that emphasises an even more dynamic character.

The Polo leads from the front with its confident frontal design. It features dynamic bumper and headlight designs, an impressive radiator grille with chrome strip and a distinctive lower air intake flanked by daytime driving lights. The Urban+ incorporates added functions of automatic headlights and additional front fog lights. Body-colour exterior mirrors and door handles complete a polished overall look.

Attractive tail lights are an eye-catching highlight at the rear, with each unit combining tail, brake, reversing light and turn indicators. BlueMotion Technology badging adorns the tailgate and a colour-keyed rear bumper design accentuates an exposed exhaust. And the integrated roof spoiler, side skirts and streamlined side mirrors complete the stylish, aerodynamic bodywork.

Individually designed wheels round out the Polo's sporty appearance. Tosca 15-inch alloy wheels for the Urban and Portago 16-inch alloy wheels for the Urban+ add a high-quality finish.

But looks aren't everything, of course, which is why the Polo's eye catching design is backed up by first-class workmanship and top-quality materials.