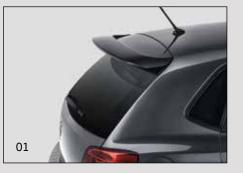

Attractive tail lights are an eye-catching highlight at the rear, with each unit combining tail, brake, reversing light and turn indicators. BlueMotion Technology badging adorns the tailgate and a colour-keyed rear bumper design accentuates an exposed exhaust. And the integrated roof spoiler, side skirts and streamlined side mirrors complete the stylish, aerodynamic bodywork.