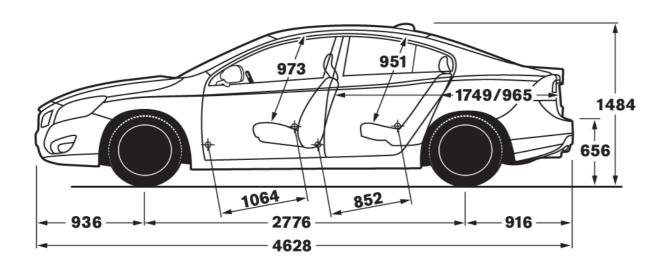

| BODY                                                                                  |        |                        |                    |                    |  |  |
|---------------------------------------------------------------------------------------|--------|------------------------|--------------------|--------------------|--|--|
| No. of doors/seats                                                                    | -      | 4 / 5                  | 4 / 5              | 4 / 5              |  |  |
| Length / width (Incl. mirrors, outer edge) / height (at curb weight, incl. shark fin) | mm     | 4628 / 2097 / 1484     | 4628 / 2097 / 1484 | 4628 / 2097 / 1484 |  |  |
| Wheelbase                                                                             | mm     | 2776                   | 2776               | 2776               |  |  |
| Turning circle                                                                        | m      | 11.9                   | 11.9               | 11.9               |  |  |
| Luggage area volume (ISO V210-2)                                                      | litres | 380                    | 380                | 380                |  |  |
| Fuel tank capacity                                                                    | litres | 67.5                   | 67.5               | 67.5               |  |  |
| kerb weight                                                                           | kg     | Data not yet available | 1860               | 1888               |  |  |
| Maximum trailer weight (braked)                                                       | kg     | 1800                   | 2000               | 2000               |  |  |
| Max roof load                                                                         | kg     | 75                     | 75                 | 75                 |  |  |
| Drag coefficient                                                                      | Cd     | 0.28                   | 0.28               | 0.28               |  |  |