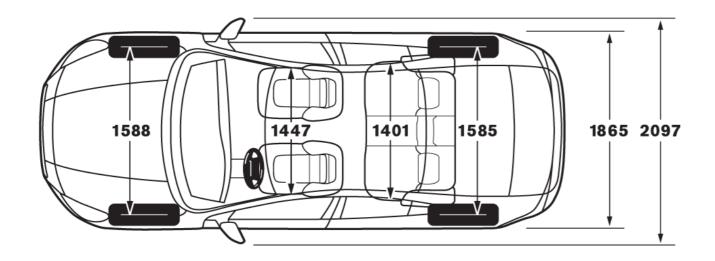

| BODY                                                                                  |        |                        |                    |                    |  |  |
|---------------------------------------------------------------------------------------|--------|------------------------|--------------------|--------------------|--|--|
| No. of doors/seats                                                                    | -      | 4 / 5                  | 4 / 5              | 4 / 5              |  |  |
| Length / width (Incl. mirrors, outer edge) / height (at curb weight, incl. shark fin) | mm     | 4628 / 2097 / 1484     | 4628 / 2097 / 1484 | 4628 / 2097 / 1484 |  |  |
| Wheelbase                                                                             | mm     | 2776                   | 2776               | 2776               |  |  |
| Turning circle                                                                        | m      | 11.9                   | 11.9               | 11.9               |  |  |
| Luggage area volume (ISO V210-2)                                                      | litres | 380                    | 380                | 380                |  |  |
| Fuel tank capacity                                                                    | litres | 67.5                   | 67.5               | 67.5               |  |  |
| kerb weight                                                                           | kg     | Data not yet available | 1860               | 1888               |  |  |
| Maximum trailer weight (braked)                                                       | kg     | 1800                   | 2000               | 2000               |  |  |
| Max roof load                                                                         | kg     | 75                     | 75                 | 75                 |  |  |
| Drag coefficient                                                                      | Cd     | 0.28                   | 0.28               | 0.28               |  |  |