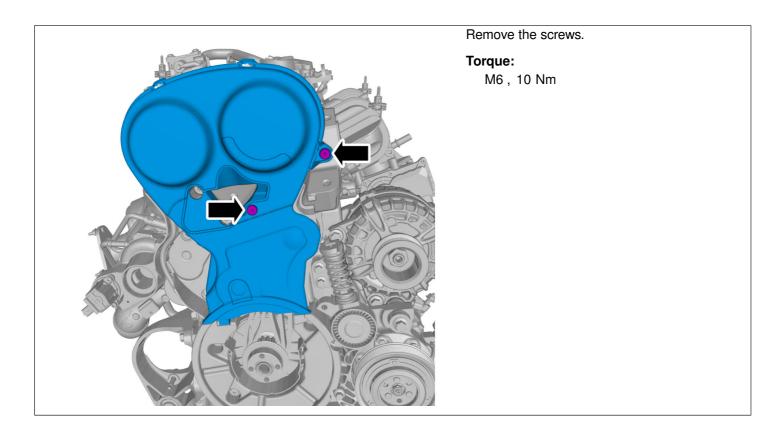

#### TJ Instruction VCC-475358-1

Removal

| Note! Removal steps in this procedure may contain installation details. |
|-------------------------------------------------------------------------|
|                                                                         |
| Remove right front wheel, refer to:                                     |
| Removal, replacement and installation                                   |
| 7 - Springs and wheels                                                  |
| 77 - Wheels, tyres, hubs                                                |
| 771 - wheel and wheel trim                                              |
|                                                                         |
| Remove engine pad right, refer to:                                      |
| Removal, replacement and installation                                   |
| 2 - Engine with mountings and equipment                                 |

218 - engine mounting Remove the auxiliaries belt, refer to: Removal, replacement and installation 2 - Engine with mountings and equipment 21 - Engine 215 - transmission

21 - Engine