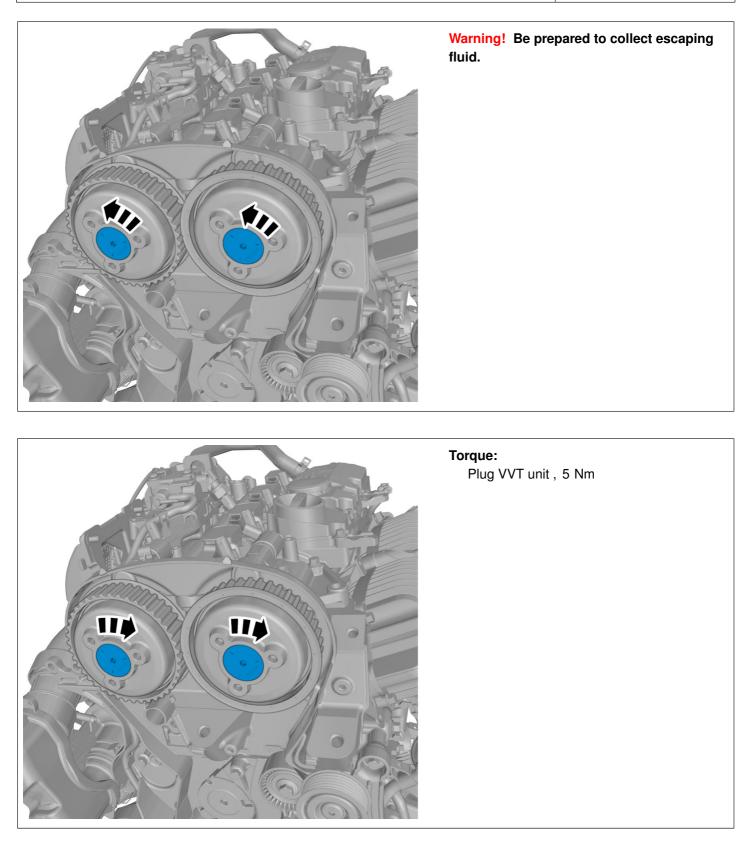

#### TJ Instruction VCC-475358-1

Removal

| Note! Removal steps in this procedure may contain installation details. |
|-------------------------------------------------------------------------|
|                                                                         |
| Remove right front wheel, refer to:                                     |
| Removal, replacement and installation                                   |
| 7 - Springs and wheels                                                  |
| 77 - Wheels, tyres, hubs                                                |
| 771 - wheel and wheel trim                                              |
|                                                                         |
| Remove engine pad right, refer to:                                      |
| Removal, replacement and installation                                   |
| 2 - Engine with mountings and equipment                                 |

218 - engine mounting Remove the auxiliaries belt, refer to: Removal, replacement and installation 2 - Engine with mountings and equipment 21 - Engine 215 - transmission

21 - Engine

## Note! Make sure that the component is clean, free of foreign material and lubricant.