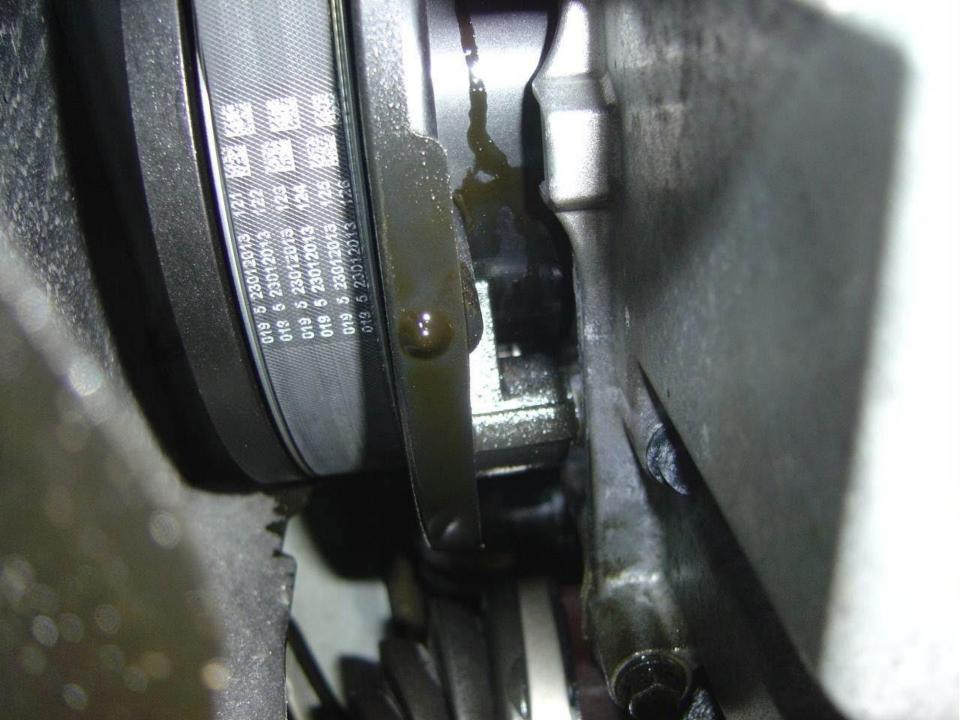

#### **DESCRIPTION:**

Added vehicle type + engine

Customer may experience a low oil level warning in DIM and /or oil leakage from the engine. The oil may leak due to a crack in the plug from the VVT pulley (see attached photo).

#### **SERVICE:**

Replace both plugs in both VVT-pulleys according to the attached instruction. Plug PN: 31375877 If the timing belt is effected with oil, replace the timing belt according to Vehicle Information Diagnostic for Aftersales (VIDA) instructions.