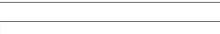

#### Installation

To install, reverse the removal procedure.

Check the oil level according to: VIDA/ DIAGNOSTICS/VEHICLE COMMUNICATION/ ECM/Advanced/General/Miscellaneous