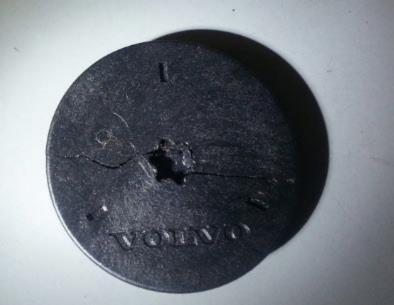

#### **DESCRIPTION:**

Added vehicle type + engine

Customer may experience a low oil level warning in DIM and /or oil leakage from the engine. The oil may leak due to a crack in the plug from the VVT pulley (see attached photo).

#### **SERVICE:**

Replace both plugs in both VVT-pulleys according to the attached instruction. Plug PN: 31375877 If the timing belt is effected with oil, replace the timing belt according to Vehicle Information Diagnostic for Aftersales (VIDA) instructions.

#### Materials

| Materials  | Qty. | Part No. | Notes                |
|------------|------|----------|----------------------|
| Plug       | 2.0  | 31375877 |                      |
| Engine oil | 0.5  | 31392923 | (CN only 933382831); |
|            |      |          |                      |