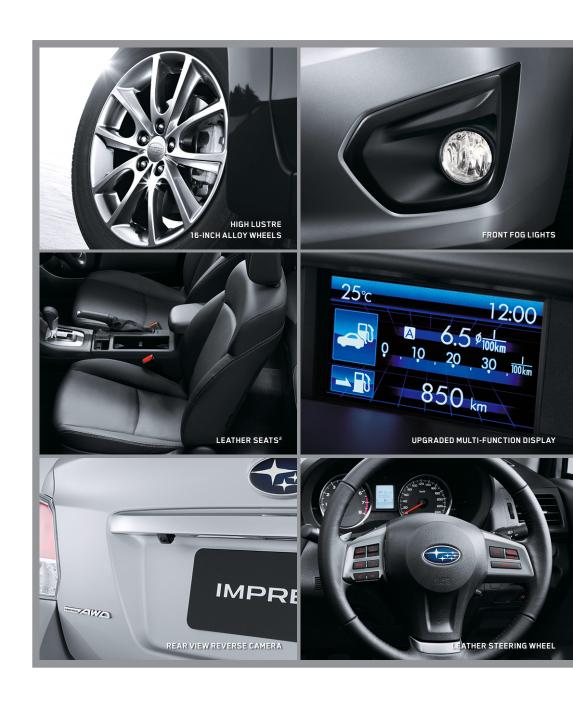

The Impreza 2.0i Luxury Limited Edition adds even more value with a host of features, including:

High lustre 16-inch alloy wheels

Front fog lights

Leather seats<sup>2</sup>, steering wheel and gear shift

Upgraded Multi-Function Display

Rear view reverse camera

Offered in your choice of hatch or sedan, manual or Lineartronic™ CVT. Available in limited colours including Satin White, Ice Silver, Quartz Blue and Deep Sea Blue - Impreza 2.0i Luxury is sure to impress.